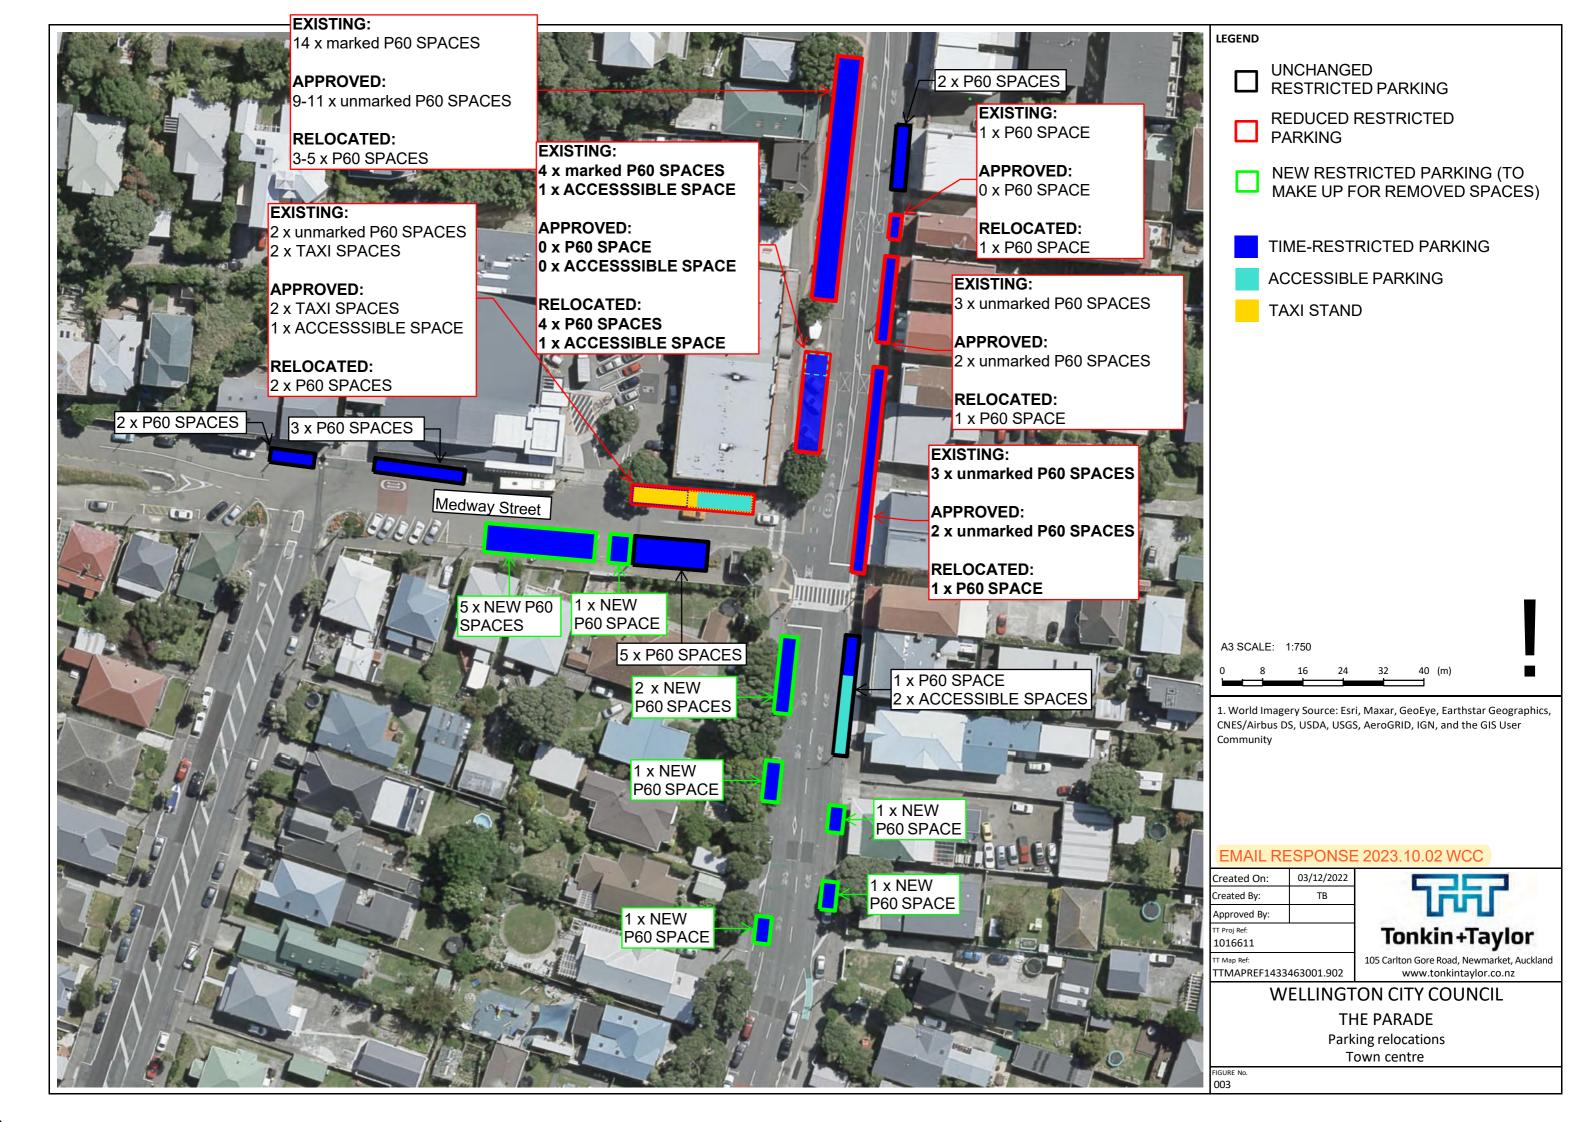

**UNCHANGED RESTRICTED PARKING** 

REDUCED RESTRICTED **PARKING** 

**NEW RESTRICTED PARKING** 

TIME-RESTRICTED PARKING

**ACCESSIBLE PARKING** 

TAXI STAND

A3 SCALE: 1:750

1. World Imagery Source: Esri, Maxar, GeoEye, Earthstar Geographics, CNES/Airbus DS, USDA, USGS, AeroGRID, IGN, and the GIS User

## FMAIL RESPONSE 2023.10.02 WCC

| 18 | LIVI/ (IL I (LOI OI VO |            |
|----|------------------------|------------|
| ř  | Created On:            | 03/12/2022 |
| í  | Created By:            | ТВ         |
| 3  | Approved By:           |            |
|    | TT Proj Ref:           |            |
|    | 1016611                |            |
|    |                        |            |

Tonkin+Taylor

105 Carlton Gore Road, Newmarket, Auckland TMAPREF1433463001.902

## WELLINGTON CITY COUNCIL

THE PARADE

Parking relocations Town centre