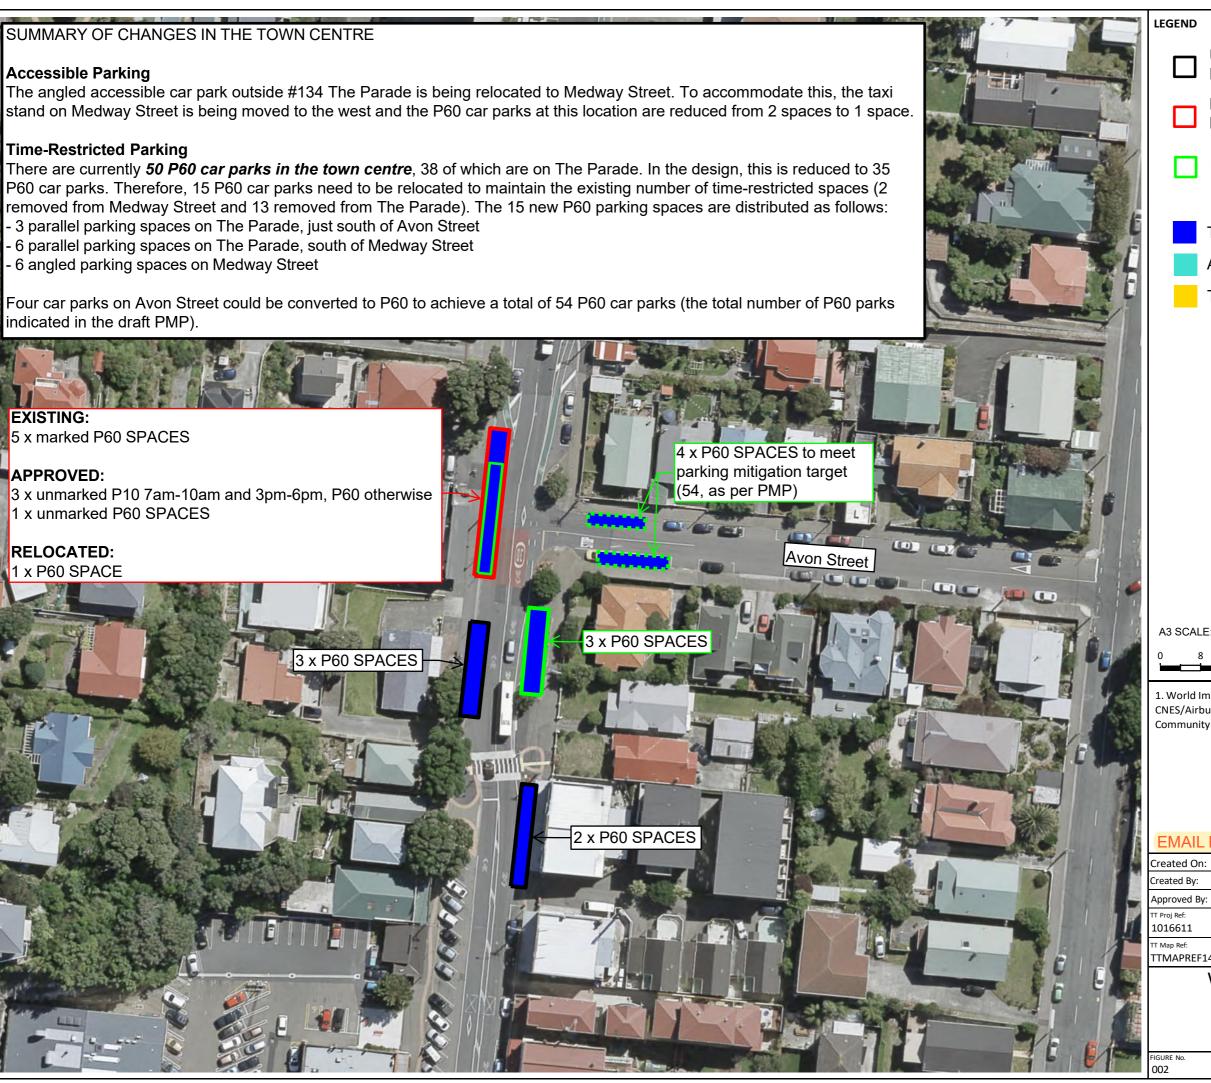

**UNCHANGED RESTRICTED PARKING** 

REDUCED RESTRICTED **PARKING** 

**NEW RESTRICTED PARKING** 

TIME-RESTRICTED PARKING

**ACCESSIBLE PARKING** 

TAXI STAND

A3 SCALE: 1:750

1. World Imagery Source: Esri, Maxar, GeoEye, Earthstar Geographics, CNES/Airbus DS, USDA, USGS, AeroGRID, IGN, and the GIS User