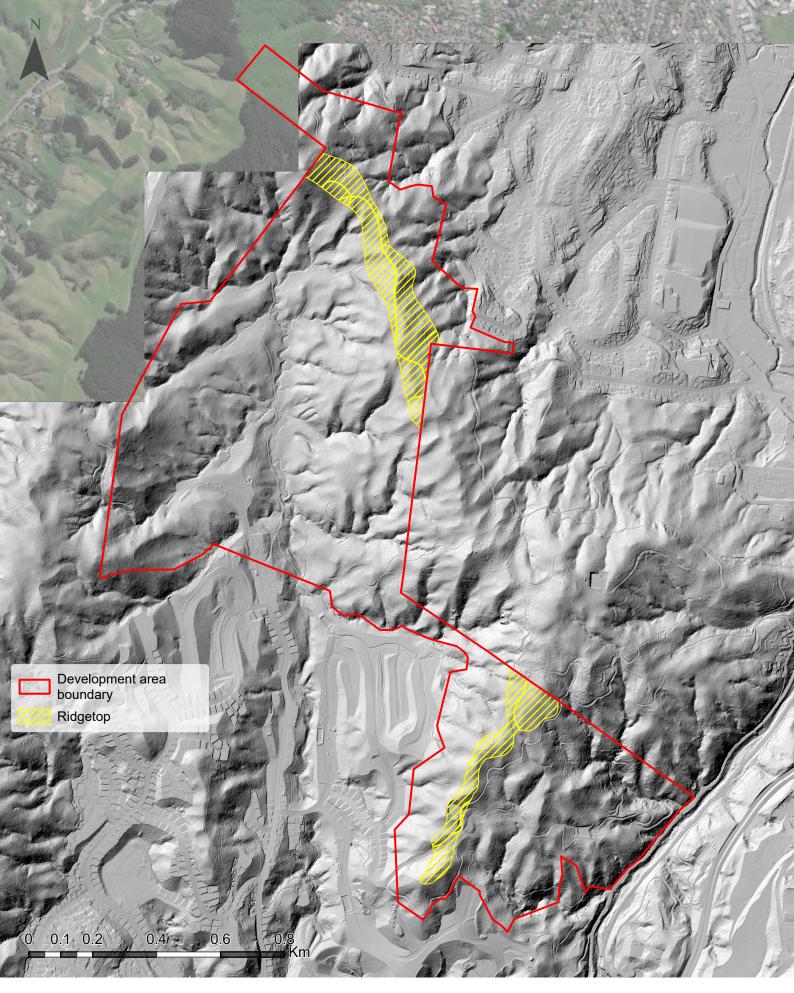

# Absolutely Positively **Wellington** City Council

Upper Stebbings & Glenside West Development Area
This map shows changes to the Upper Stebbing and Glenside West development
area in the Wellington City Proposed District Plan's Section 42A Report hearing stream 6 on a 1m DEM hillshade.

Date: 2/04/2024 Credit: City Insights GIS Team