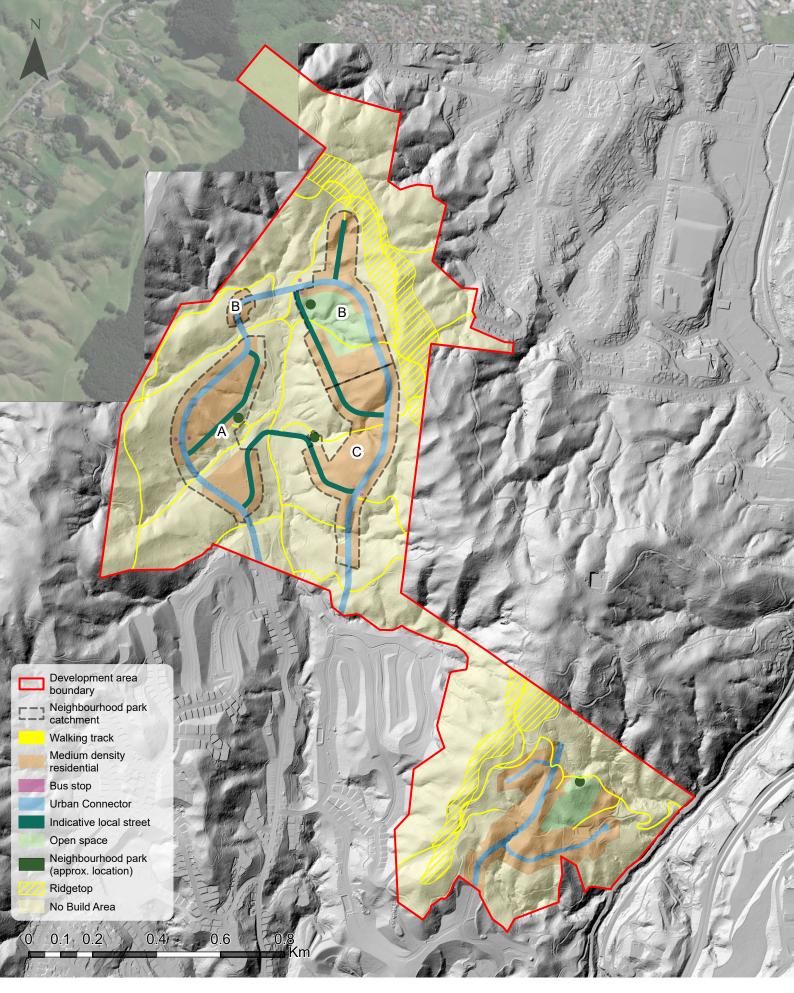

### **Upper Stebbings & Glenside West Development Area**

This map shows changes to the Upper Stebbing and Glenside West development area in the Wellington City Proposed District Plan's Section 42A Report hearing stream 6 on a 1m DEM hillshade.

Date: 2/04/2024 Credit: City Insights GIS Team