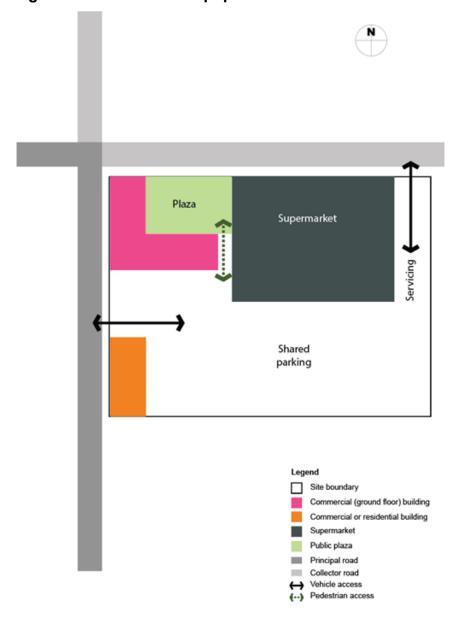

## **Lincolnshire Farm Development Area**

| Requirements for Lincolnshire Farm Development Area  Local centre |                                                                                                                                                                                                                                                                                                                                                                                                                                                                                                                                                                                                                                                                                             |             |                                                                                                                                                                                                                                                                                                                                                                                                                                                                                                                                                                                                                                                                                                                                                                                                                                                                                                                                                                                                                                                                                                                                                                                                                                                                                     |
|-------------------------------------------------------------------|---------------------------------------------------------------------------------------------------------------------------------------------------------------------------------------------------------------------------------------------------------------------------------------------------------------------------------------------------------------------------------------------------------------------------------------------------------------------------------------------------------------------------------------------------------------------------------------------------------------------------------------------------------------------------------------------|-------------|-------------------------------------------------------------------------------------------------------------------------------------------------------------------------------------------------------------------------------------------------------------------------------------------------------------------------------------------------------------------------------------------------------------------------------------------------------------------------------------------------------------------------------------------------------------------------------------------------------------------------------------------------------------------------------------------------------------------------------------------------------------------------------------------------------------------------------------------------------------------------------------------------------------------------------------------------------------------------------------------------------------------------------------------------------------------------------------------------------------------------------------------------------------------------------------------------------------------------------------------------------------------------------------|
|                                                                   |                                                                                                                                                                                                                                                                                                                                                                                                                                                                                                                                                                                                                                                                                             | DEV2-APP-R1 | <ol> <li>A local centre is provided along the principal road in the approximate location indicated on the Development Plan in accordance with the matters outlined in Policy DEV2-P7;</li> <li>A public plaza is delivered with a minimum area of 400m² which integrates with the pedestrian routes and building entrances and provides a 'spill-out' space for the commercial activities (such as a café or restaurant) and gathering space for community events or casual meet-ups;</li> <li>The local centre must provide for:         <ul> <li>A supermarket; and</li> <li>At least 6 commercial premises with a ground floor area of less than 250m² each; and</li> </ul> </li> <li>When assessing applications for construction of buildings in the local centre, consideration will be given to the extent and effect of non-compliance with any effects standards in the Local Centre Zone as specified in the associated assessment criteria for the infringed standard.         <ul> <li>For the purposes of this requirement, the Lincolnshire Farm local centre will be considered under Height Control Area 1.</li> </ul> </li> <li>Note: For guidance, Figure 8 – APP4112: Concept Plan of Local Centre provides an indicative layout of the local centre.</li> </ol> |
|                                                                   |                                                                                                                                                                                                                                                                                                                                                                                                                                                                                                                                                                                                                                                                                             | School site |                                                                                                                                                                                                                                                                                                                                                                                                                                                                                                                                                                                                                                                                                                                                                                                                                                                                                                                                                                                                                                                                                                                                                                                                                                                                                     |
| DEV2-APP-R2                                                       | <ol> <li>A school site is provided in accordance with the following:         <ul> <li>A site that is flat, as far as practicable, of approximately 3 ha that is flat, as far as practicable, comprisesing one or more relatively levelled platforms capable of accommodating school buildings must be set aside for the purpose of a school;</li> <li>The school site must be centrally located within walking distance of the local centre; and</li> <li>The school site must be located on or adjacent to a street with a bus route. There must be separated cycleways along at least one street adjoining the school site, connecting to the wider cycle network.</li> </ul> </li> </ol> |             |                                                                                                                                                                                                                                                                                                                                                                                                                                                                                                                                                                                                                                                                                                                                                                                                                                                                                                                                                                                                                                                                                                                                                                                                                                                                                     |
| Community faci                                                    | ilities                                                                                                                                                                                                                                                                                                                                                                                                                                                                                                                                                                                                                                                                                     |             |                                                                                                                                                                                                                                                                                                                                                                                                                                                                                                                                                                                                                                                                                                                                                                                                                                                                                                                                                                                                                                                                                                                                                                                                                                                                                     |
| DEV2-APP-R3                                                       | <ol> <li>0.3 ha of land that is flat as far as practicable shall be set aside for community facilities<br/>within 5 minutes walking distance to the school and local centre.</li> </ol>                                                                                                                                                                                                                                                                                                                                                                                                                                                                                                     |             |                                                                                                                                                                                                                                                                                                                                                                                                                                                                                                                                                                                                                                                                                                                                                                                                                                                                                                                                                                                                                                                                                                                                                                                                                                                                                     |

### General Industrial activity area

Print Date: 13/07/2022

Proposed: 18/07/2022

Figure 8 - APP12: Concept plan of Local Centre

Page 3 of 3

Print Date: 13/07/2022