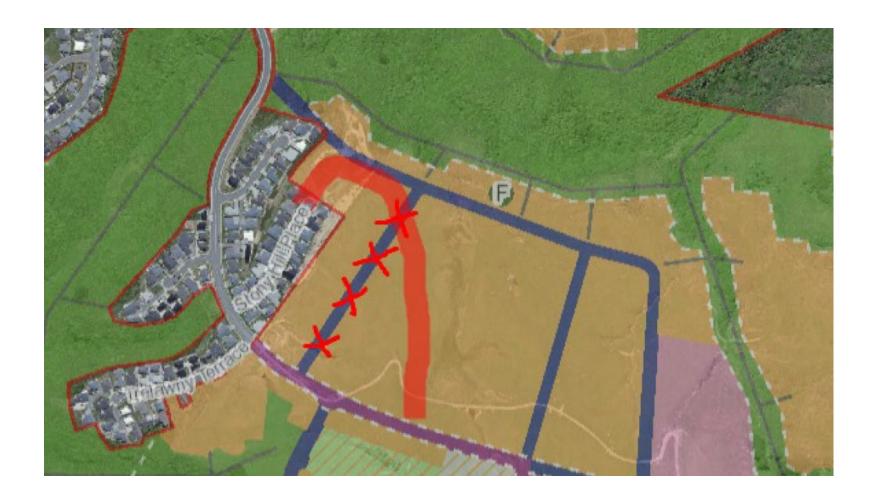

## Lincolnshire Farm overlays

Lincolnshire
Farm (south)
Development
Area with
overlays

Lincolnshire
Farm (north)
Development
Area with
overlays

## DEV2 mapping amendments

### Appendix D Recommended amendments to DEV2