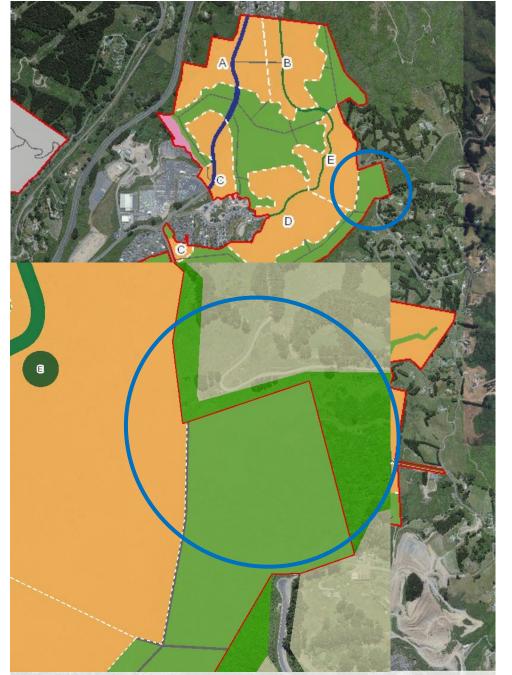

Overview of the Future Urban Zone (red outline)

Overview of FUZ with Development Areas shown in red boundary and context of surrounding zones

### DEV2 overview

## Lincolnshire Farm overlays

Lincolnshire
Farm (south)
Development
Area with
overlays

Lincolnshire
Farm (north)
Development
Area with
overlays