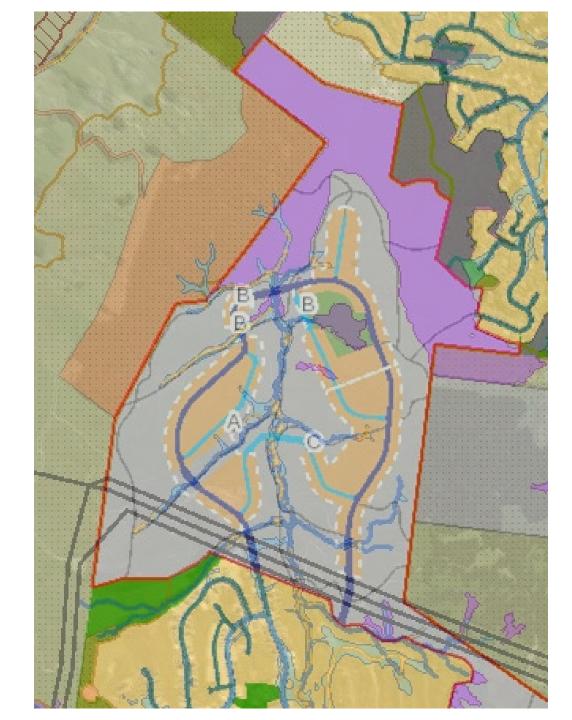

shire Farm Development Area

#### Lincolnshire Farm

- Development area boundary
   Neighbourhood park catchment
- Potential connection
- Walking track
- Medium density residential
- Clean fill
- Collector road
- Community sports and active recreation
- General industrial
- Key local road
- Natural open space
- Neighbourhood centre
- Neighbourhood park
- Principal road
- School and community hub



#### DEV3 Upper Stebbings and Glenside West Development Area

#### Upper Stebbings & Glenside West

- Development area boundary
   Neighbourhood park catchment
- Walking track
- Medium density residential
- Bus stop
- Collector road
- Indicative local road
- Natural open space
- Neighbourhood park
- Unbuilt areas (open space, cut & fill batters)



### DEV3 overview

# Upper Stebbings overlays



## Glenside West overlays



DEV3 mapping amendments

### Appendix D Recommended amendments to DEV3







Page 11

s42A Report WCC relief sought





s42A Report My response



## Supplementary evidence



## Supplementary evidence





Page 16



s42A Report

My response



Page 18

s42A Report My response

s42A Report My response



s42A Report My response



Supplementary evidence response







### Background



### DEV2 overview

## Lincolnshire Farm overlays



Lincolnshire
Farm (south)
Development
Area with
overlays



Lincolnshire
Farm (north)
Development
Area with
overlays



## DEV2 mapping amendments

### Appendix D Recommended amendments to DEV2











### Lincolnshire Farm





### Lincolnshire Farm







### Lincolnshire Farm









### Lincolnshire Farm









L