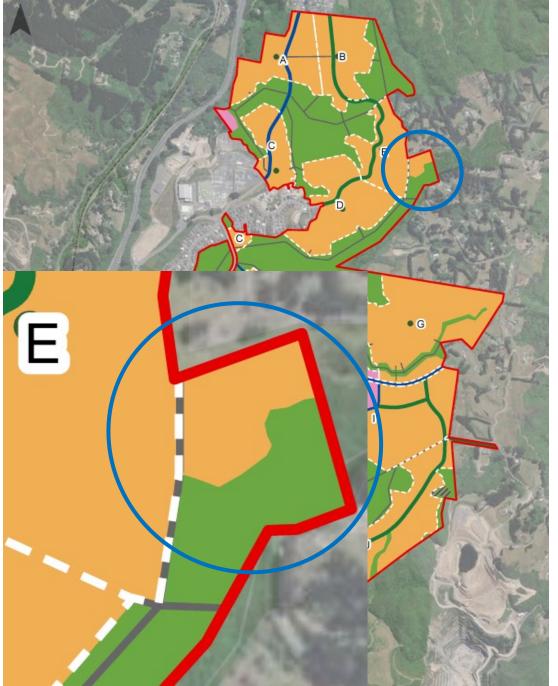

Overview of the Future Urban Zone (red outline)

Overview of FUZ with Development Areas shown in red boundary and context of surrounding zones

### DEV2 overview

## Lincolnshire Farm overlays

Lincolnshire
Farm (south)
Development
Area with
overlays

Lincolnshire
Farm (north)
Development
Area with
overlays