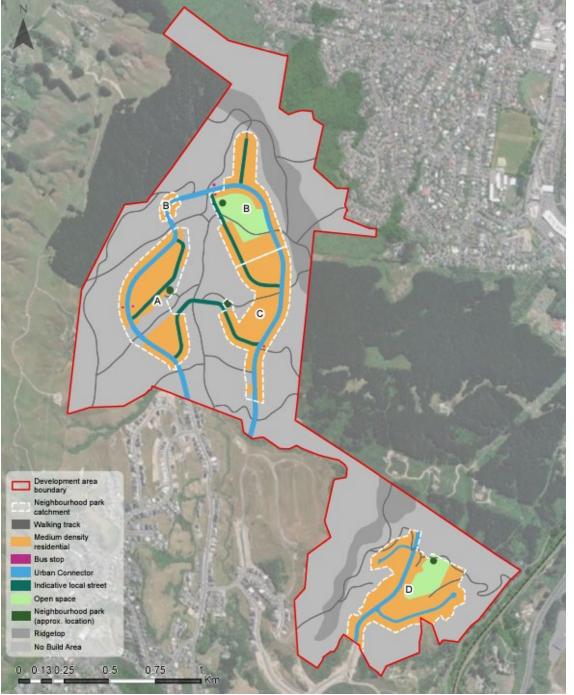

#### Upper Stebbings & Glenside West

- Development area boundary
   Neighbourhood park catchment
- Walking track
- Medium density residential
- Bus stop
- Collector road
- Indicative local road
- Natural open space
- Neighbourhood park
- Unbuilt areas (open space, cut & fill batters)

### DEV3 overview