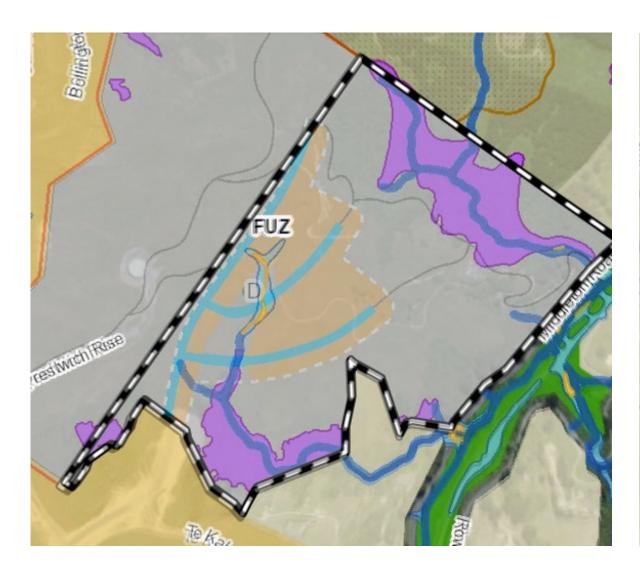

#### DEV3 Upper Stebbings and Glenside West Development Area

#### Upper Stebbings & Glenside West

- Development area boundary
   Neighbourhood park catchment
- Walking track
- Medium density residential
- Bus stop
- Collector road
- Indicative local road
- Natural open space
- Neighbourhood park
- Unbuilt areas (open space, cut & fill batters)



### DEV3 overview

# Upper Stebbings overlays



## Glenside West overlays



DEV3 mapping amendments

### Appendix D Recommended amendments to DEV3







Page 11

s42A Report WCC relief sought





s42A Report My response



## Supplementary evidence



## Supplementary evidence





Page 16



s42A Report

My response



Page 18

s42A Report My response

s42A Report My response



s42A Report My response



Supplementary evidence response







### Background



### DEV2 overview

## Lincolnshire Farm overlays



Lincolnshire
Farm (south)
Development
Area with
overlays



Lincolnshire
Farm (north)
Development
Area with
overlays



## DEV2 mapping amendments

### Appendix D Recommended amendments to DEV2











### Lincolnshire Farm





### Lincolnshire Farm







### Lincolnshire Farm









### Lincolnshire Farm









Lincolnshire

Farm









### Lincolnshire

Farm