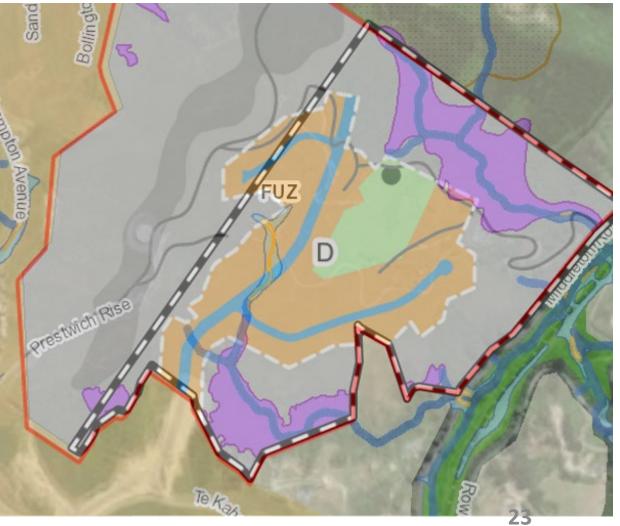

## DEV3 Upper Stebbings and Glenside West Development Area

#### Upper Stebbings & Glenside West

- Development area boundary
   Neighbourhood park catchment
- Walking track
- Medium density residential
- Bus stop
- Collector road
- Indicative local road
- Natural open space
- Neighbourhood park
- Unbuilt areas (open space, cut & fill batters)



### DEV3 overview

# Upper Stebbings overlays



## Glenside West overlays



DEV3 mapping amendments

### Appendix D Recommended amendments to DEV3







Page 11

s42A Report WCC relief sought





s42A Report My response



## Supplementary evidence



## Supplementary evidence





Page 16



s42A Report

My response



Page 18

s42A Report My response

s42A Report My response



s42A Report My response



Supplementary evidence response







### Background



### DEV2 overview

## Lincolnshire Farm overlays



Lincolnshire
Farm (south)
Development
Area with
overlays



Lincolnshire
Farm (north)
Development
Area with
overlays



## DEV2 mapping amendments

### Appendix D Recommended amendments to DEV2











### Lincolnshire Farm





### Lincolnshire Farm







### Lincolnshire Farm









### Lincolnshire Farm









Lincolnshire

Farm









### Lincolnshire

Farm