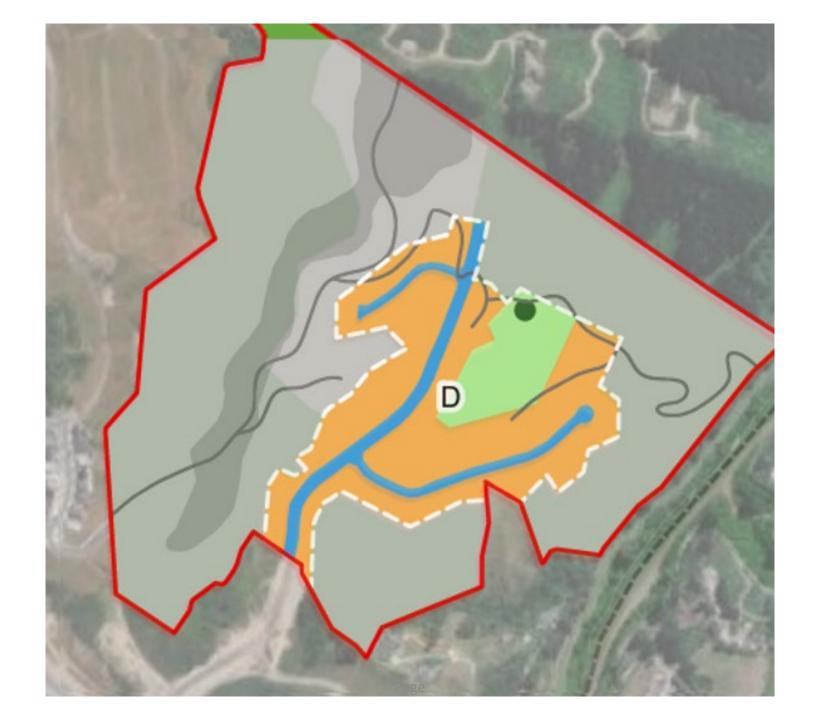

#### DEV3 Upper Stebbings and Glenside West Development Area

#### Upper Stebbings & Glenside West

- Development area boundary
   Neighbourhood park catchment
- Walking track
- Medium density residential
- Bus stop
- Collector road
- Indicative local road
- Natural open space
- Neighbourhood park
- Unbuilt areas (open space, cut & fill batters)

### DEV3 overview

# Upper Stebbings overlays

## Glenside West overlays

DEV3 mapping amendments