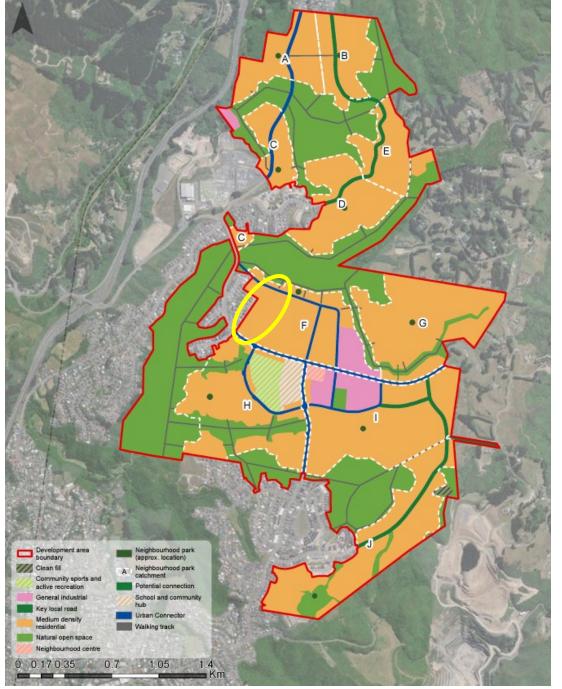

#### Lincolnshire Farm

- Development area boundary
   Neighbourhood park catchment
- Potential connection
- Walking track
- Medium density residential
- Clean fill
- Collector road
- Community sports and active recreation
- General industrial
- Key local road
- Natural open space
- Neighbourhood centre
- Neighbourhood park
- Principal road
- School and community hub