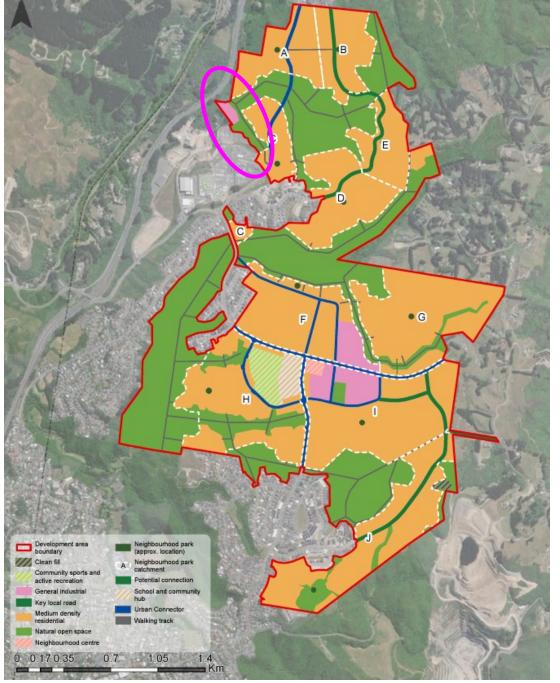

#### Lincolnshire Farm

- Development area boundary
   Neighbourhood park catchment
- Potential connection
- Walking track
- Medium density residential
- Clean fill
- Collector road
- Community sports and active recreation
- General industrial
- Key local road
- Natural open space
- Neighbourhood centre
- Neighbourhood park
- Principal road
- School and community hub

### DEV2 overview

## Lincolnshire Farm overlays

Lincolnshire
Farm (south)
Development
Area with
overlays

Lincolnshire
Farm (north)
Development
Area with
overlays