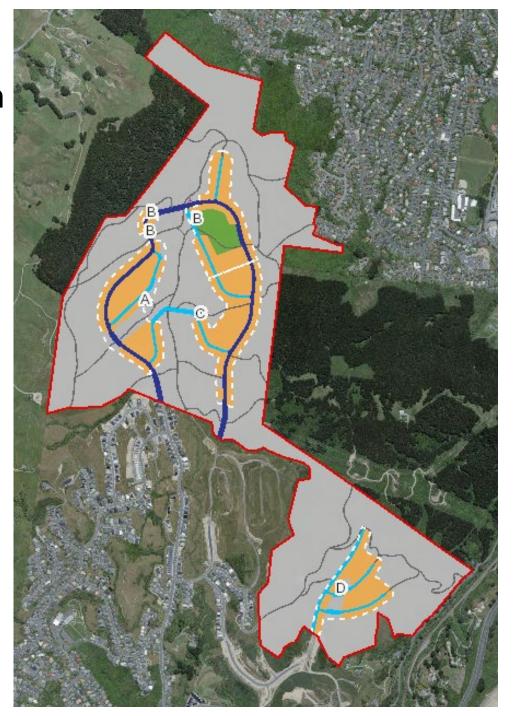

### DEV3 overview

# Upper Stebbings overlays

## Glenside West overlays

DEV3 mapping amendments