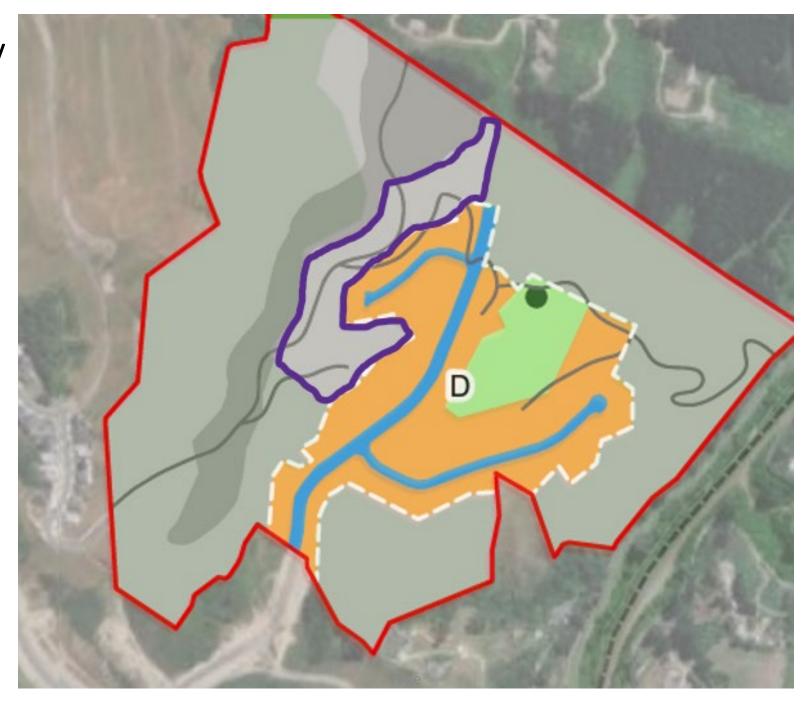

#### DEV3 Upper Stebbings and Glenside West Development Area

#### Upper Stebbings & Glenside West

- Development area boundary
   Neighbourhood park catchment
- Walking track
- Medium density residential
- Bus stop
- Collector road
- Indicative local road
- Natural open space
- Neighbourhood park
- Unbuilt areas (open space, cut & fill batters)

### DEV3 overview

# Upper Stebbings overlays

## Glenside West overlays

DEV3 mapping amendments

### Appendix D Recommended amendments to DEV3

Page 11

s42A Report WCC relief sought

s42A Report My response