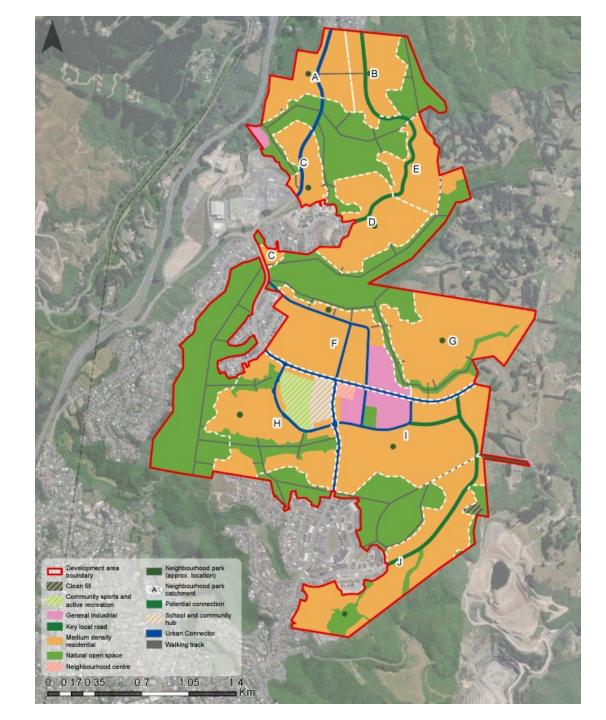

#### DEV2 Lincolnshire Farm Development Area

#### Lincolnshire Farm

- Development area boundary
   Neighbourhood park catchment
- Potential connection
- Walking track
- Medium density residential
- Clean fill
- Collector road
- Community sports and active recreation
- General industrial
- Key local road
- Natural open space
- Neighbourhood centre
- Neighbourhood park
- Principal road
- School and community hub