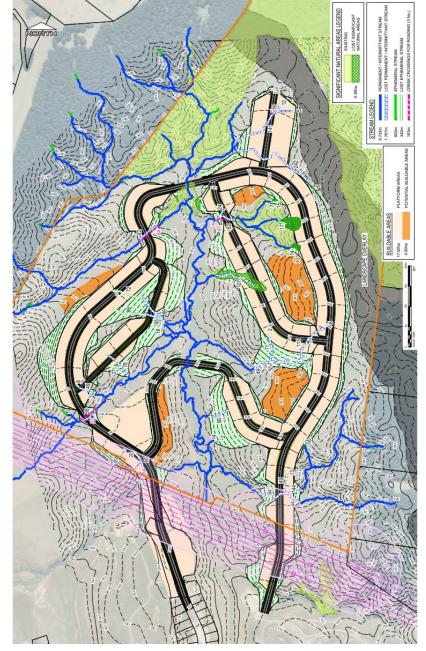

#### Upper Stebbings & Glenside West

- Development area boundary
   Neighbourhood park catchment
- Walking track
- Medium density residential
- Bus stop
- Collector road
- Indicative local road
- Natural open space
- Neighbourhood park
- Unbuilt areas (open space, cut & fill batters)

### DEV3 overview