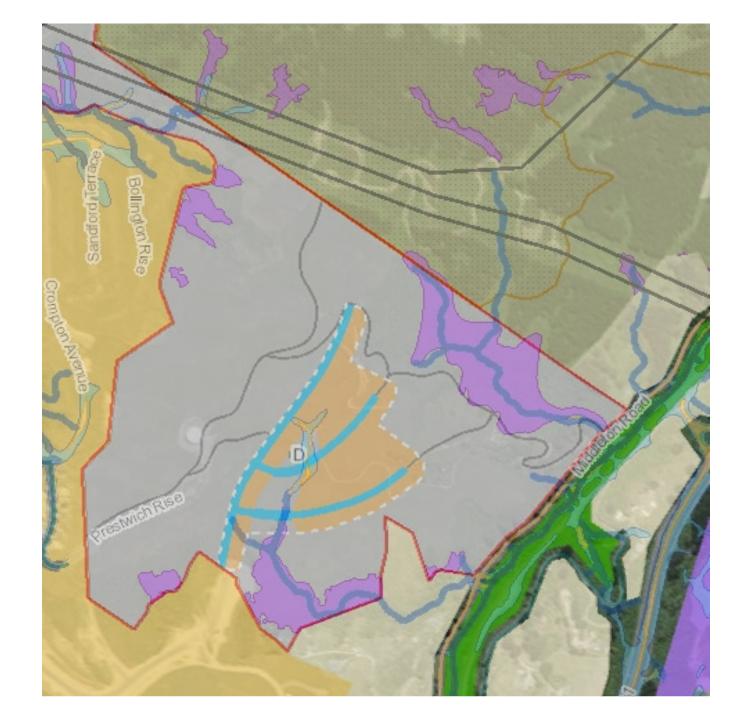

#### Lincolnshire Farm

- Development area boundary
   Neighbourhood park catchment
- Potential connection
- Walking track
- Medium density residential
- Clean fill
- Collector road
- Community sports and active recreation
- General industrial
- Key local road
- Natural open space
- Neighbourhood centre
- Neighbourhood park
- Principal road
- School and community hub



#### DEV3 Upper Stebbings and Glenside West Development Area

#### Upper Stebbings & Glenside West

- Development area boundary
   Neighbourhood park catchment
- Walking track
- Medium density residential
- Bus stop
- Collector road
- Indicative local road
- Natural open space
- Neighbourhood park
- Unbuilt areas (open space, cut & fill batters)



### DEV3 overview

# Upper Stebbings overlays



## Glenside West overlays



DEV3 mapping amendments

### Appendix D Recommended amendments to DEV3







Page 11

s42A Report WCC relief sought





s42A Report My response



## Supplementary evidence



## Supplementary evidence





Page 16



s42A Report

My response



Page 18

s42A Report My response

s42A Report My response



s42A Report My response



Supplementary evidence response







### Background



### DEV2 overview

## Lincolnshire Farm overlays



Lincolnshire
Farm (south)
Development
Area with
overlays



Lincolnshire
Farm (north)
Development
Area with
overlays



## DEV2 mapping amendments

### Appendix D Recommended amendments to DEV2











### Lincolnshire Farm





### Lincolnshire Farm







### Lincolnshire Farm









### Lincolnshire Farm









Lincolnshire

Farm









##