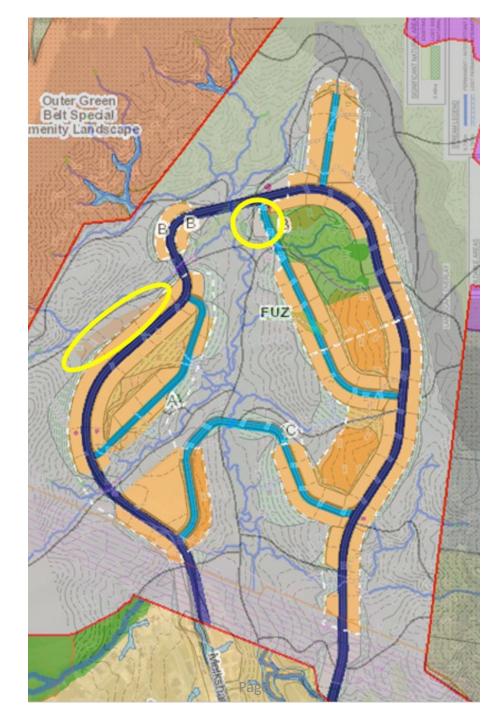

# Upper Stebbings overlays

## Glenside West overlays

DEV3 mapping amendments

### Appendix D Recommended amendments to DEV3

Page 11

s42A Report WCC relief sought

s42A Report My response