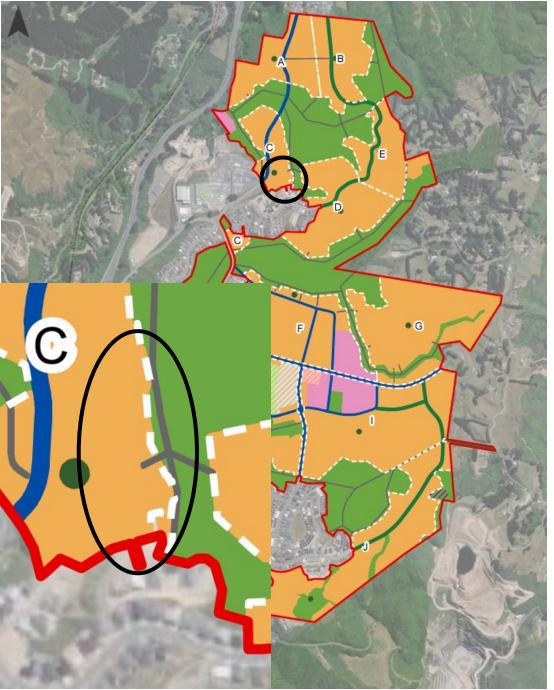

Overview of the Future Urban Zone (red outline)

Overview of FUZ with Development Areas shown in red boundary and context of surrounding zones

### DEV3 overview

# Upper Stebbings overlays