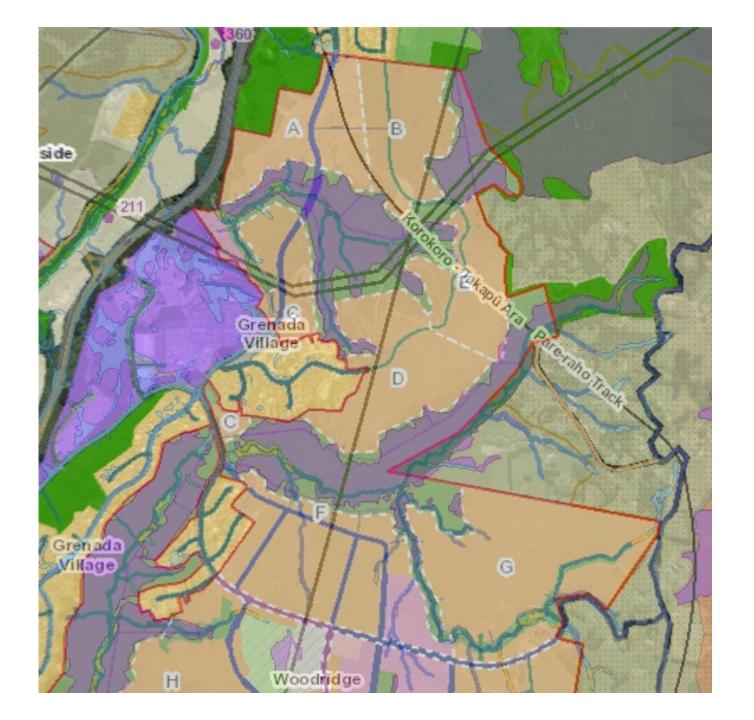

### DEV3 overview

# Upper Stebbings overlays

## Glenside West overlays

DEV3 mapping amendments