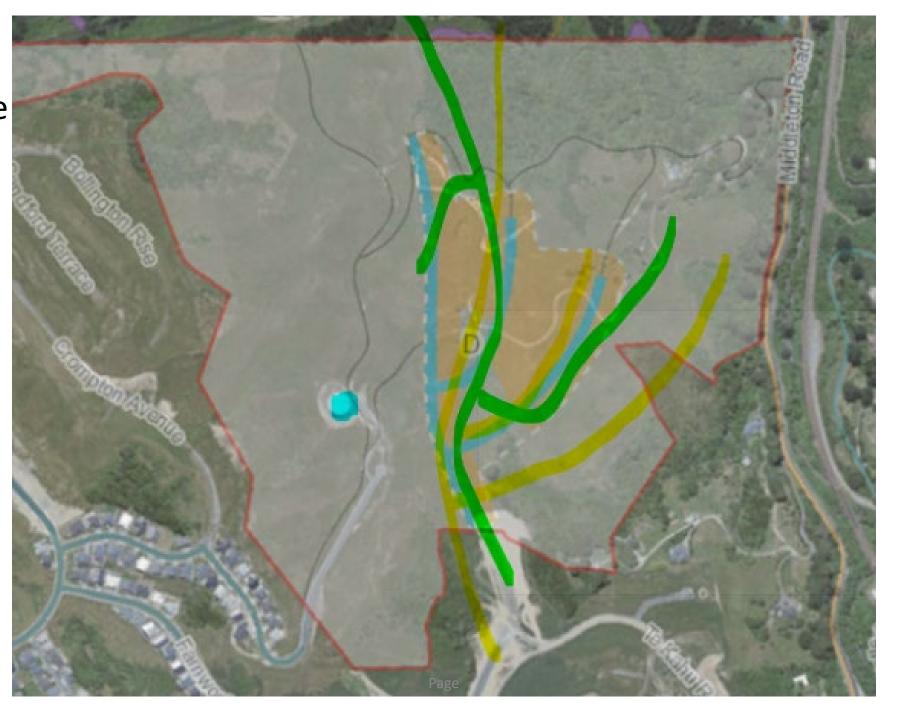

#### DEV3 Upper Stebbings and Glenside West Development Area

#### Upper Stebbings & Glenside West

- Development area boundary
   Neighbourhood park catchment
- Walking track
- Medium density residential
- Bus stop
- Collector road
- Indicative local road
- Natural open space
- Neighbourhood park
- Unbuilt areas (open space, cut & fill batters)

### DEV3 overview

# Upper Stebbings overlays

## Glenside West overlays

DEV3 mapping amendments