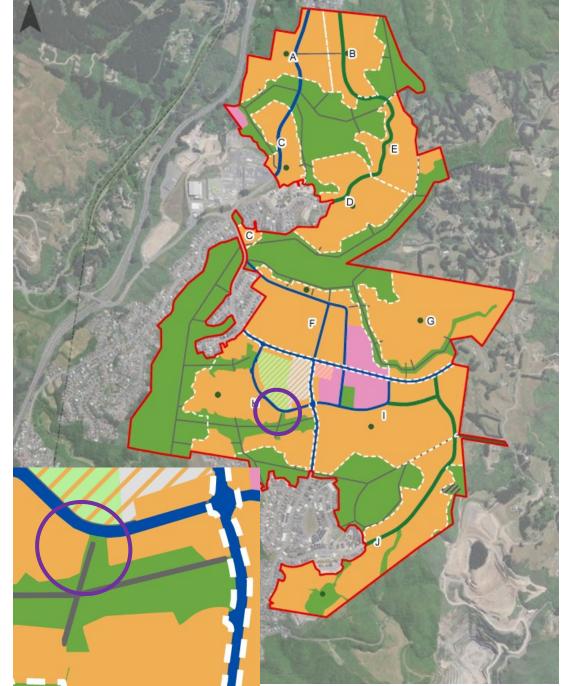

Overview of the Future Urban Zone (red outline)

Overview of FUZ with Development Areas shown in red boundary and context of surrounding zones

### DEV3 overview