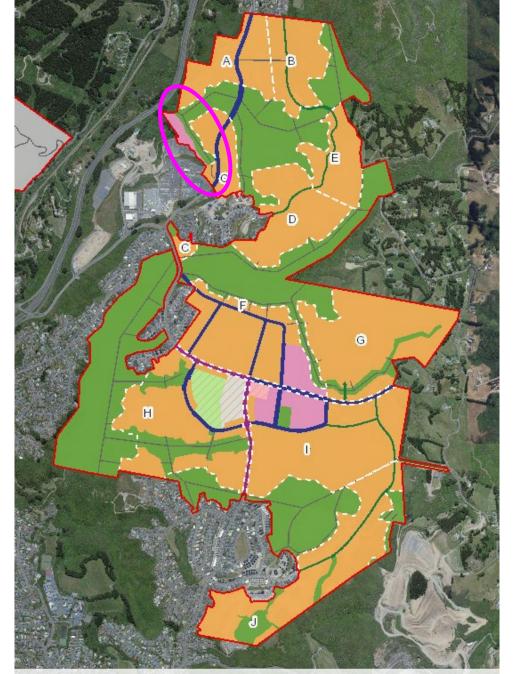

#### DEV2 Lincolnshire Farm Development Area

### DEV2 overview

## Lincolnshire Farm overlays

Lincolnshire
Farm (south)
Development
Area with
overlays

Lincolnshire
Farm (north)
Development
Area with
overlays