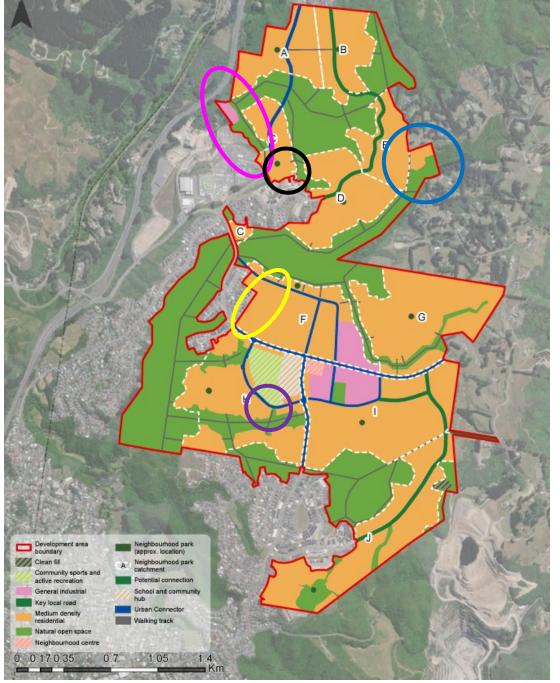

### DEV2 overview

## Lincolnshire Farm overlays

Lincolnshire
Farm (south)
Development
Area with
overlays

Lincolnshire
Farm (north)
Development
Area with
overlays

## DEV2 mapping amendments

### Appendix D Recommended amendments to DEV2