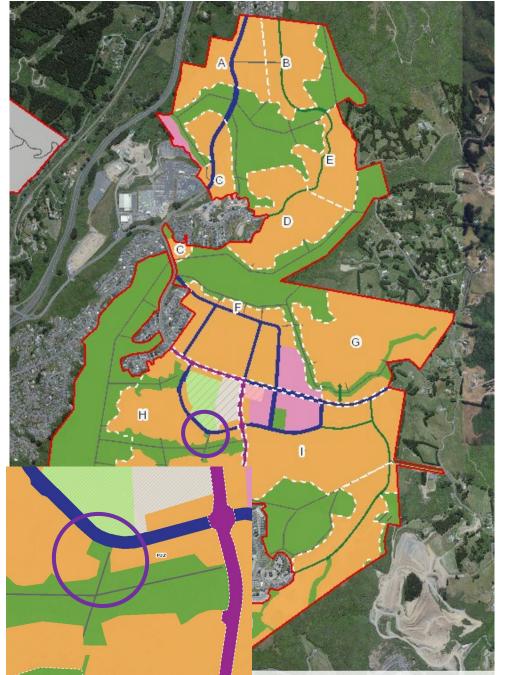

Overview of the Future Urban Zone (red outline)

Overview of FUZ with Development Areas shown in red boundary and context of surrounding zones

### DEV3 overview