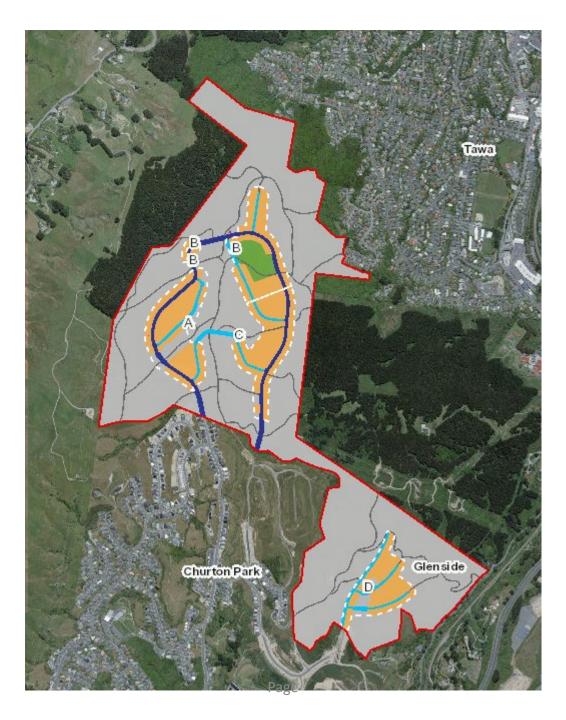

#### DEV3 Upper Stebbings and Glenside West Development Area

#### Upper Stebbings & Glenside West

- Development area boundary
   Neighbourhood park catchment
- Walking track
- Medium density residential
- Bus stop
- Collector road
- Indicative local road
- Natural open space
- Neighbourhood park
- Unbuilt areas (open space, cut & fill batters)