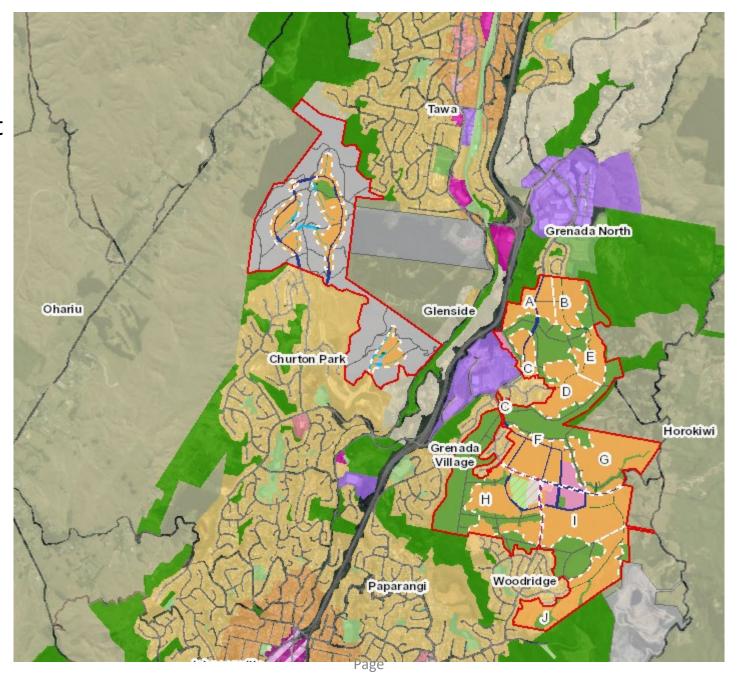

Overview of the Future Urban Zone (red outline)

Overview of FUZ with Development Areas shown in red boundary and context of surrounding zones