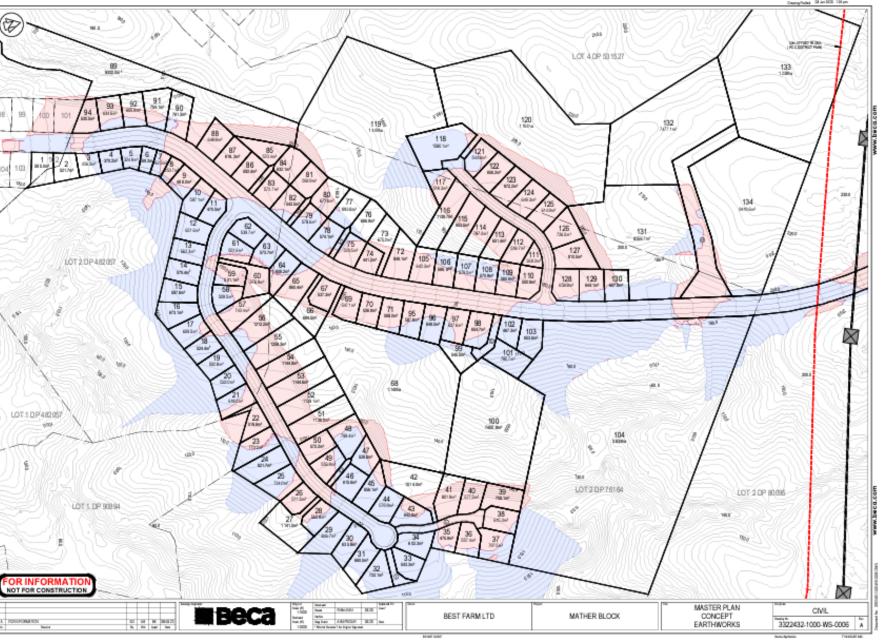

#### DEV2 Lincolnshire Farm Development Area

#### Lincolnshire Farm

- Development area boundary
   Neighbourhood park catchment
- Potential connection
- Walking track
- Medium density residential
- Clean fill
- Collector road
- Community sports and active recreation
- General industrial
- Key local road
- Natural open space
- Neighbourhood centre
- Neighbourhood park
- Principal road
- School and community hub

### Lincolnshire

Farm

### Lincolnshire Farm

Lincolnshire

Farm