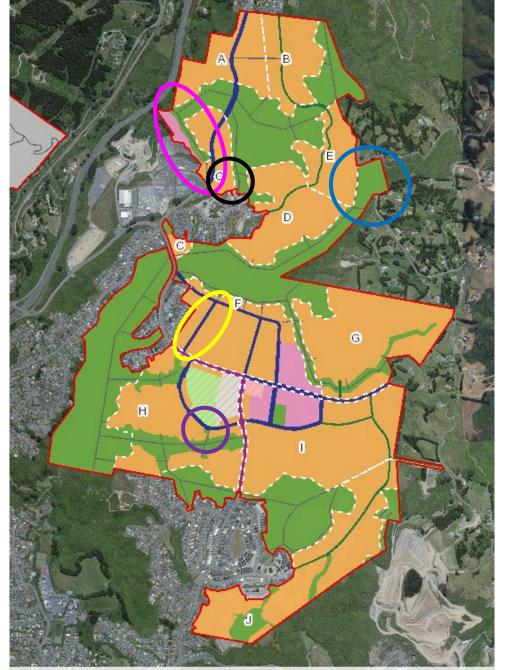

### DEV2 overview

## Lincolnshire Farm overlays

Lincolnshire
Farm (south)
Development
Area with
overlays

Lincolnshire
Farm (north)
Development
Area with
overlays