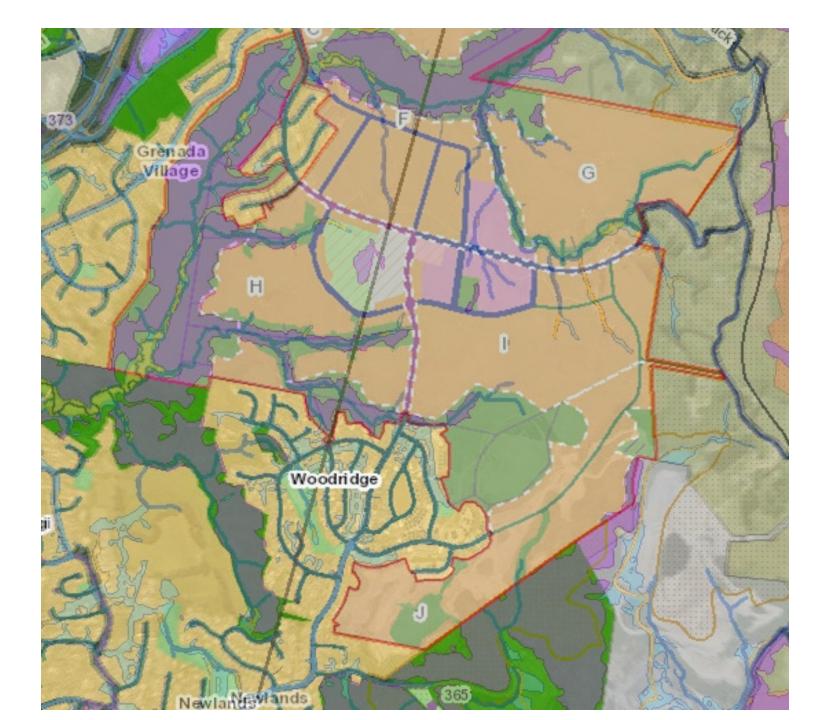

eighbourhood park catchment
- Walking track
- Medium density residential
- Bus stop
- Collector road
- Indicative local road
- Natural open space
- Neighbourhood park
- Unbuilt areas (open space, cut & fill batters)



### DEV3 overview

# Upper Stebbings overlays



## Glenside West overlays



DEV3 mapping amendments

### Appendix D Recommended amendments to DEV3







Page 11

s42A Report WCC relief sought





s42A Report My response



## Supplementary evidence



## Supplementary evidence





Page 16



s42A Report

My response



Page 18

s42A Report My response

s42A Report My response



s42A Report My response



Supplementary evidence response







### Background



### DEV2 overview

## Lincolnshire Farm overlays



Lincolnshire
Farm (south)
Development
Area with
overlays



Lincolnshire
Farm (north)
Development
Area with
overlays



## DEV2 mapping amendments

### Appendix D Recommended amendments to DEV2











### Lincolnshire Farm





### Lincolnshire Farm







### Lincolnshire Farm









### Lincolnshire Farm









Lincolnshire

Farm









### Lincolnshire

Farm