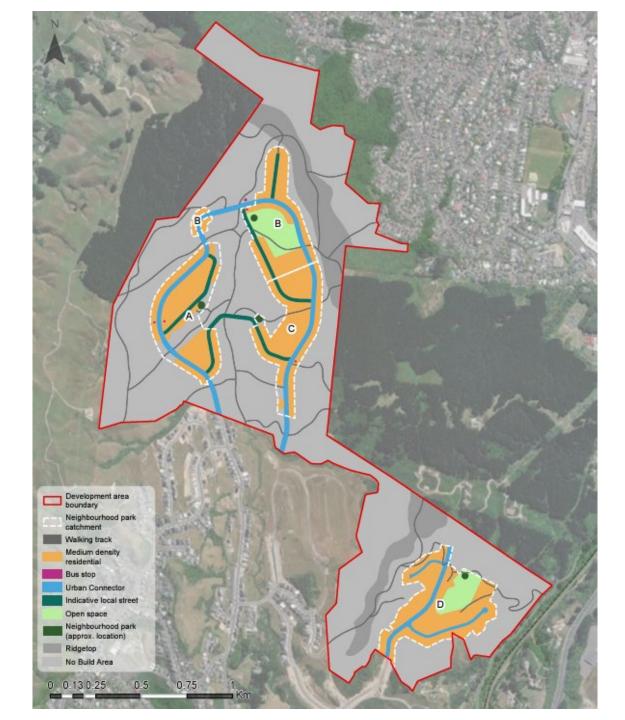

#### Upper Stebbings & Glenside West

- Development area boundary
   Neighbourhood park catchment
- Walking track
- Medium density residential
- Bus stop
- Collector road
- Indicative local road
- Natural open space
- Neighbourhood park
- Unbuilt areas (open space, cut & fill batters)

### DEV3 overview