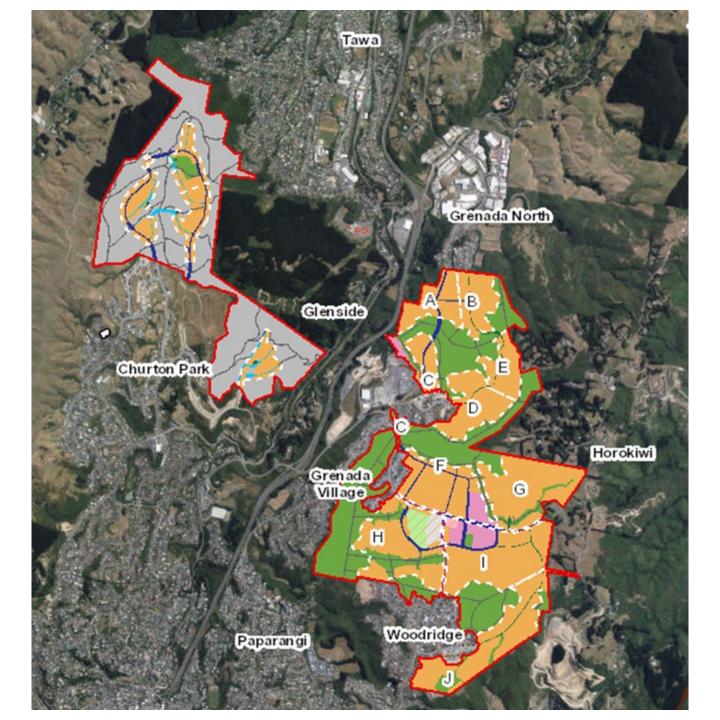

Overview of the Future Urban Zone (red outline)

Overview of FUZ with Development Areas shown in red boundary and context of surrounding zones