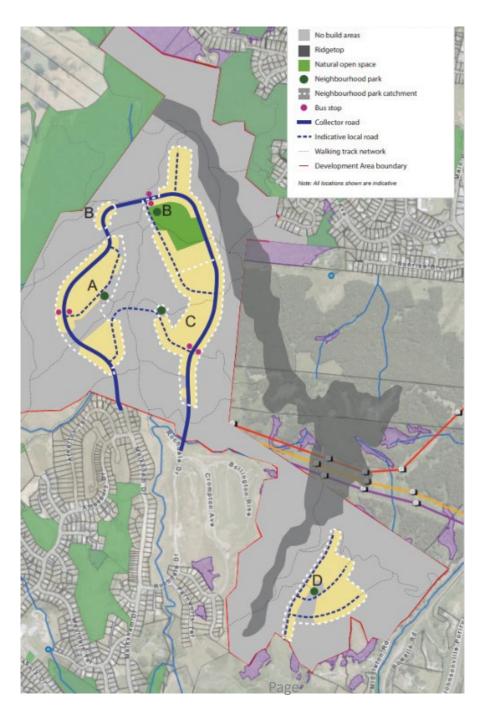

#### Upper Stebbings & Glenside West

- Development area boundary
   Neighbourhood park catchment
- Walking track
- Medium density residential
- Bus stop
- Collector road
- Indicative local road
- Natural open space
- Neighbourhood park
- Unbuilt areas (open space, cut & fill batters)

### DEV3 overview