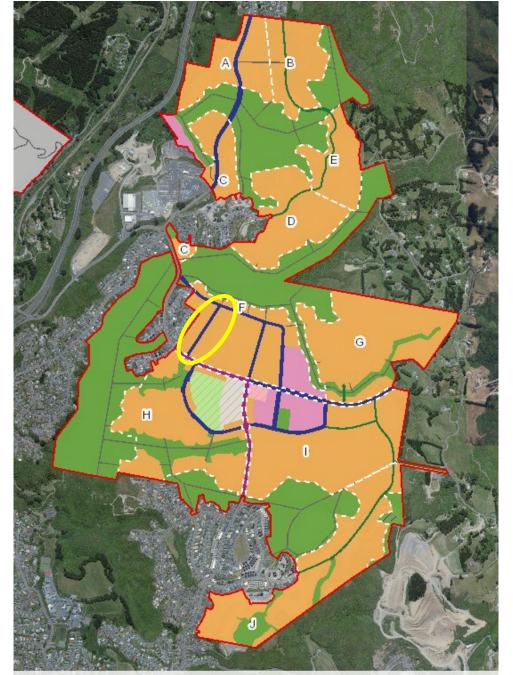

Overview of the Future Urban Zone (red outline)

Overview of FUZ with Development Areas shown in red boundary and context of surrounding zones