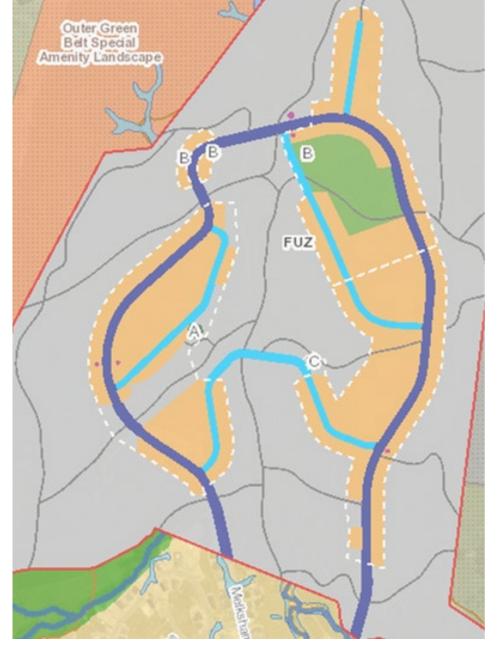

ve recreation
- General industrial
- Key local road
- Natural open space
- Neighbourhood centre
- Neighbourhood park
- Principal road
- School and community hub



#### DEV3 Upper Stebbings and Glenside West Development Area

#### Upper Stebbings & Glenside West

- Development area boundary
   Neighbourhood park catchment
- Walking track
- Medium density residential
- Bus stop
- Collector road
- Indicative local road
- Natural open space
- Neighbourhood park
- Unbuilt areas (open space, cut & fill batters)



### DEV3 overview

# Upper Stebbings overlays



## Glenside West overlays



DEV3 mapping amendments

### Appendix D Recommended amendments to DEV3







Page 11

s42A Report WCC relief sought





s42A Report My response



## Supplementary evidence



## Supplementary evidence





Page 16



s42A Report

My response



Page 18

s42A Report My response

s42A Report My response



s42A Report My response



Supplementary evidence response







### Background



### DEV2 overview

## Lincolnshire Farm overlays



Lincolnshire
Farm (south)
Development
Area with
overlays



Lincolnshire
Farm (north)
Development
Area with
overlays



## DEV2 mapping amendments

### Appendix D Recommended amendments to DEV2











### Lincolnshire Farm





### Lincolnshire Farm







### Lincolnshire Farm









### Lincolnshire Farm









Lincolnshire

Farm









### Lincolnshire

Farm