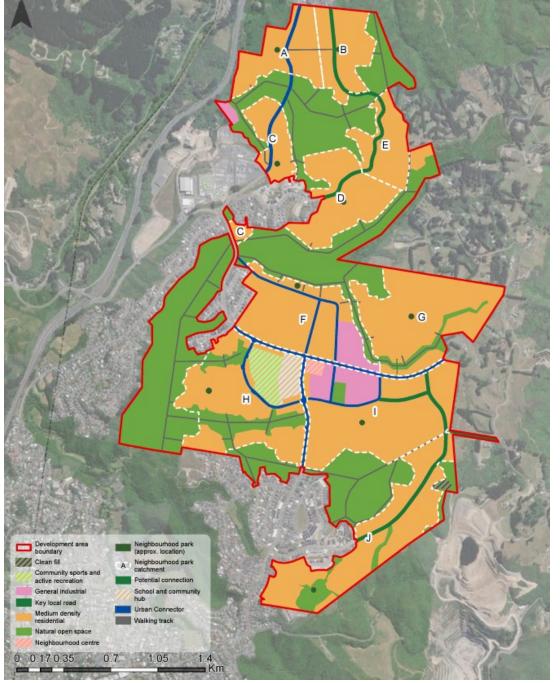

#### DEV2 Lincolnshire Farm Development Area

#### Lincolnshire Farm

- Development area boundary
   Neighbourhood park catchment
- Potential connection
- Walking track
- Medium density residential
- Clean fill
- Collector road
- Community sports and active recreation
- General industrial
- Key local road
- Natural open space
- Neighbourhood centre
- Neighbourhood park
- Principal road
- School and community hub