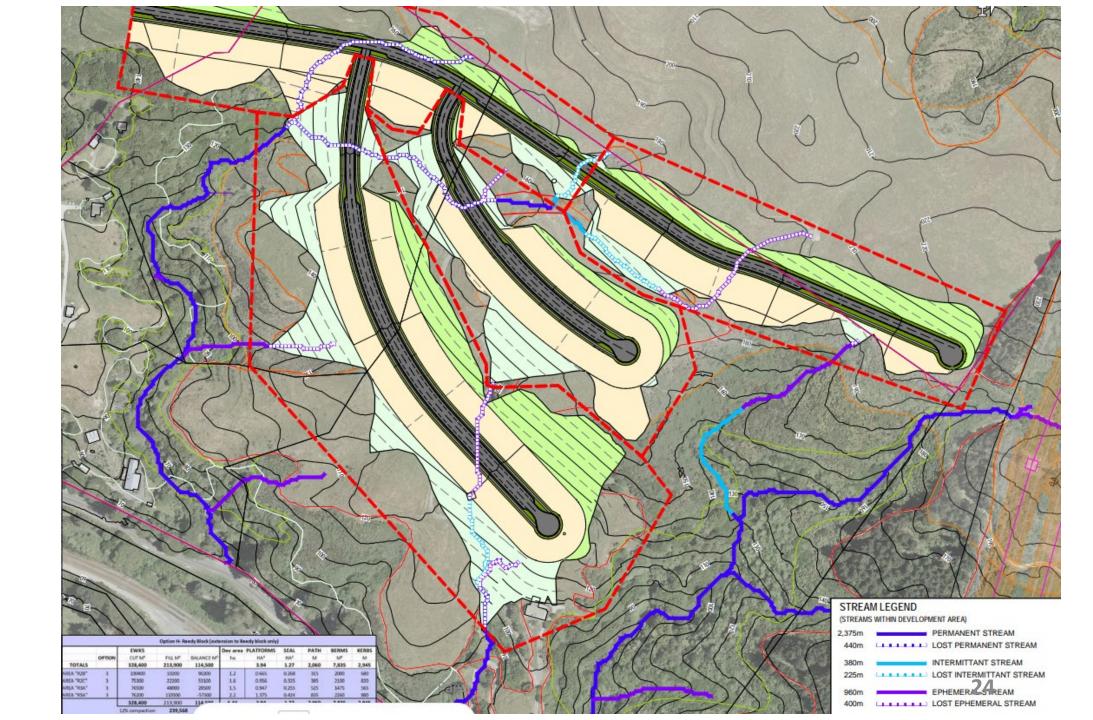

bings and Glenside West Development Area

#### Upper Stebbings & Glenside West

- Development area boundary
   Neighbourhood park catchment
- Walking track
- Medium density residential
- Bus stop
- Collector road
- Indicative local road
- Natural open space
- Neighbourhood park
- Unbuilt areas (open space, cut & fill batters)



### DEV3 overview

# Upper Stebbings overlays



## Glenside West overlays



DEV3 mapping amendments

### Appendix D Recommended amendments to DEV3







Page 11

s42A Report WCC relief sought





s42A Report My response



## Supplementary evidence



## Supplementary evidence





Page 16



s42A Report

My response



Page 18

s42A Report My response

s42A Report My response



s42A Report My response



Supplementary evidence response







### Background



### DEV2 overview

## Lincolnshire Farm overlays



Lincolnshire
Farm (south)
Development
Area with
overlays



Lincolnshire
Farm (north)
Development
Area with
overlays



## DEV2 mapping amendments

### Appendix D Recommended amendments to DEV2











### Lincolnshire Farm





### Lincolnshire Farm







### Lincolnshire Farm









### Lincolnshire Farm









Lincolnshire

Farm









### Lincolnshire

Farm