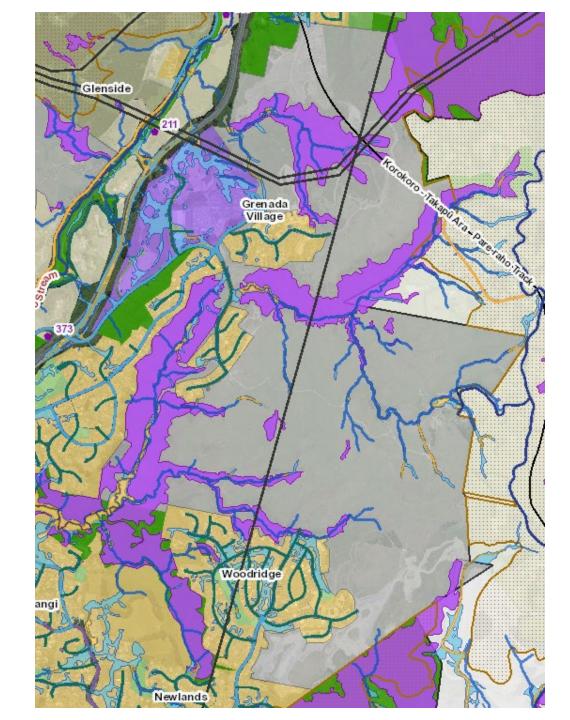

Overview of the Future Urban Zone (red outline)

Overview of FUZ with Development Areas shown in red boundary and context of surrounding zones