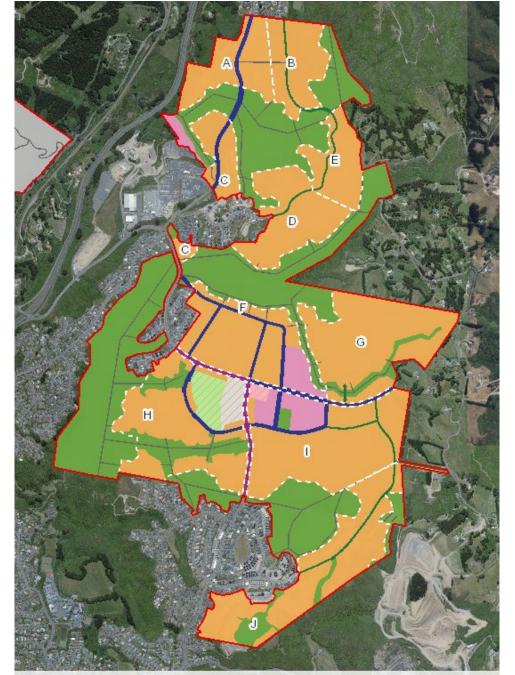

### DEV2 overview

## Lincolnshire Farm overlays

Lincolnshire
Farm (south)
Development
Area with
overlays

Lincolnshire
Farm (north)
Development
Area with
overlays