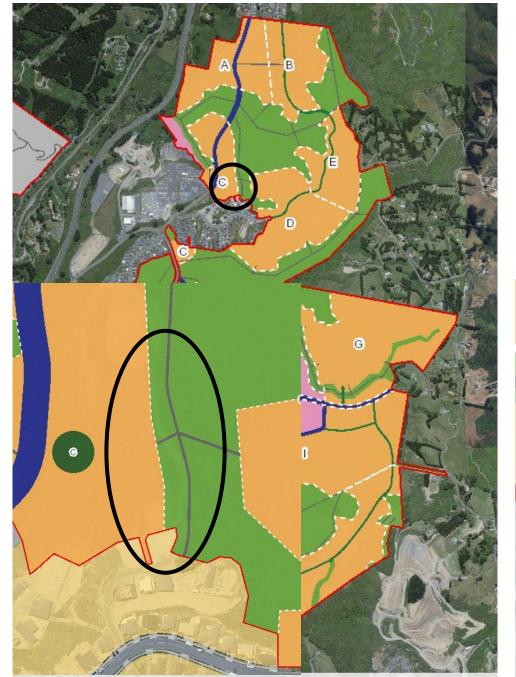

Overview of the Future Urban Zone (red outline)

Overview of FUZ with Development Areas shown in red boundary and context of surrounding zones

### DEV3 overview

# Upper Stebbings overlays