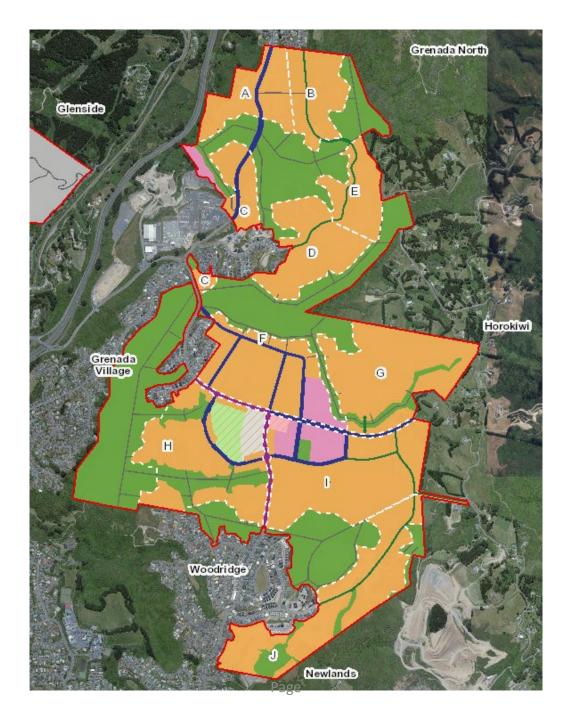

#### DEV2 Lincolnshire Farm Development Area

#### Lincolnshire Farm

- Development area boundary
   Neighbourhood park catchment
- Potential connection
- Walking track
- Medium density residential
- Clean fill
- Collector road
- Community sports and active recreation
- General industrial
- Key local road
- Natural open space
- Neighbourhood centre
- Neighbourhood park
- Principal road
- School and community hub