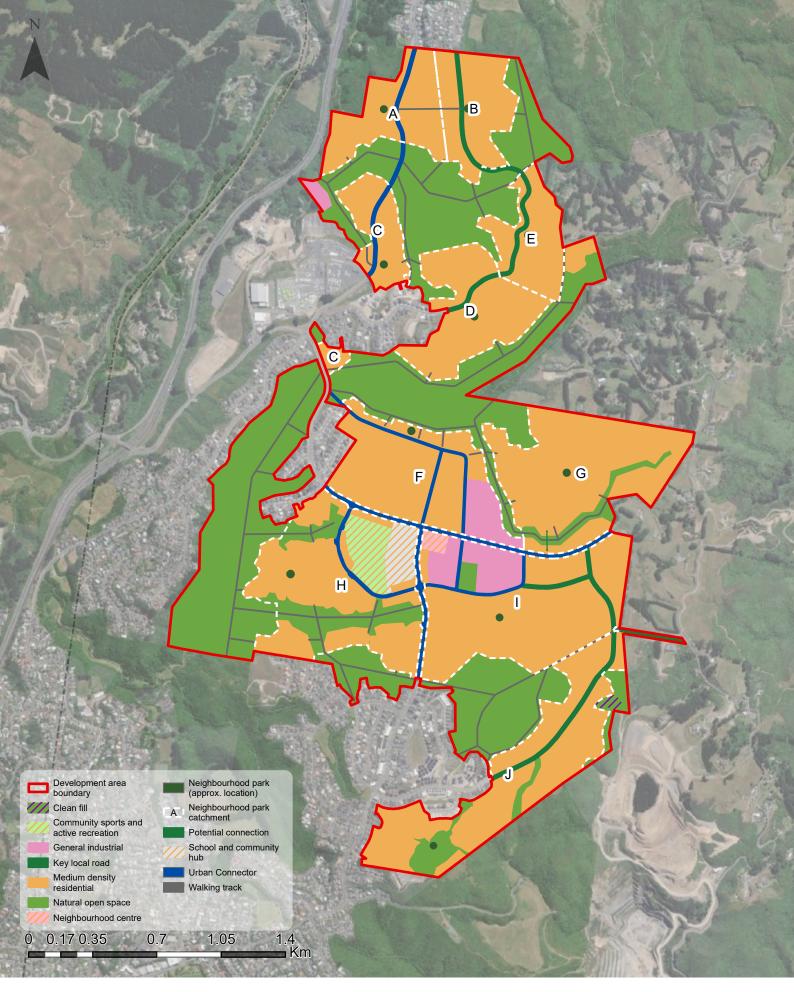

## Lincolnshire Farm Development Area

This map shows changes to the Lincolnshire Farm development area in the Wellington City Proposed District Plan's Section 42A Report hearing stream 6.

Absolutoly Positi

Date: 18/01/2024

Absolutely Positively **Wellington** City Council

Credit: City Insights GIS Team