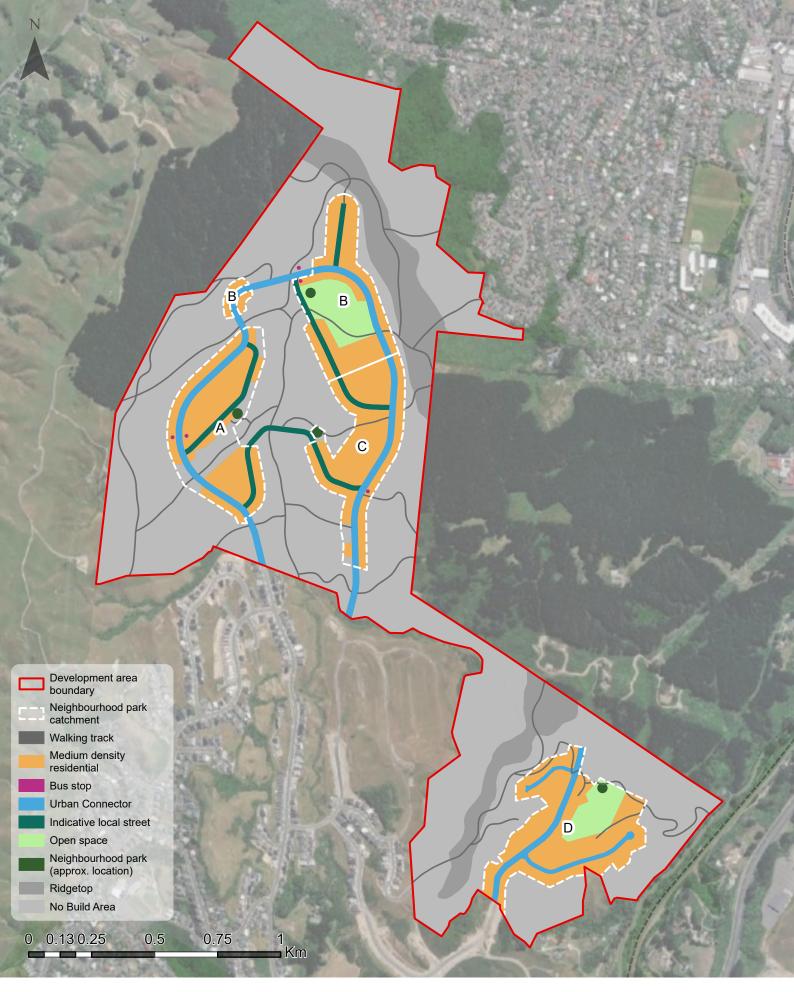

## **Upper Stebbings & Glenside West Development Area**

This map shows changes to the Upper Stebbing and Glenside West development area in the Wellington City Proposed District Plan's Section 42A Report hearing stream 6.

Date: 18/01/2024 Credit: City Insights GIS Team