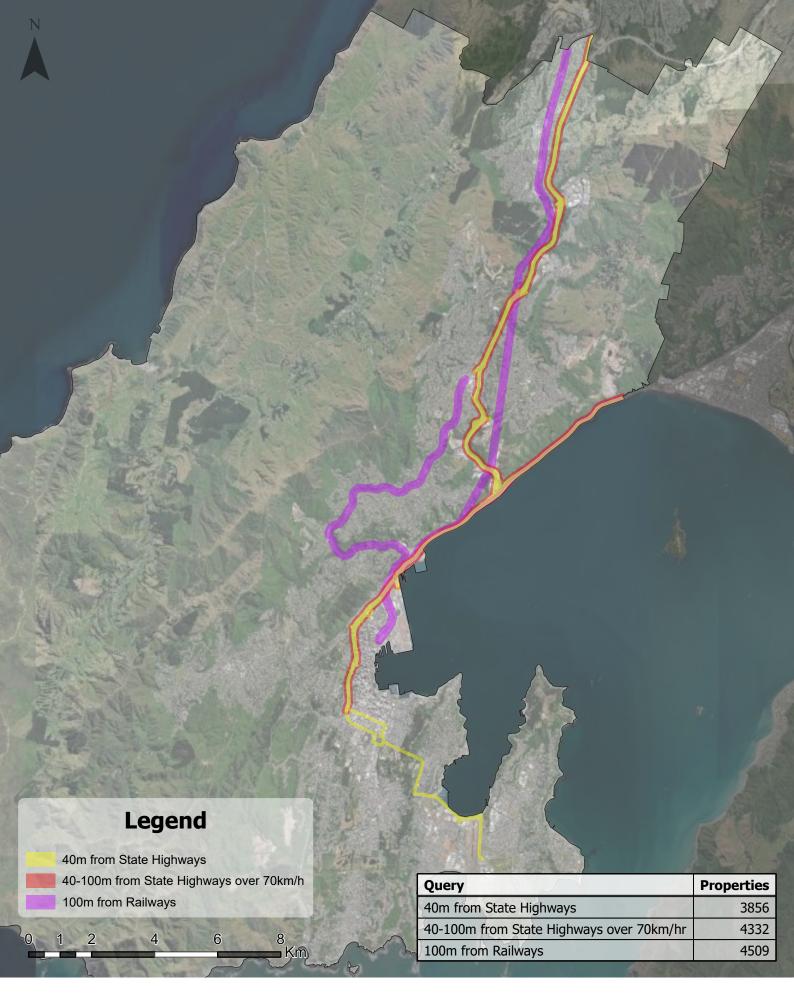

### Number of Properties within the Road/Rail Buffers:

| Road/Rail buffers                        | Number of Properties |
|------------------------------------------|----------------------|
| 40m from State Highways                  | 3856                 |
| 40-100m from State Highways over 70km/hr | 4332                 |
| 100m from Railways                       | 4509                 |

# **Properties Nearby Transport Infrastructure**

This map shows sections of Wellington City's transport infrastructure and reports the number of properties which fall within a range of distances from that infrastructure. Distances ignore elevation and State Highways include tunnels and on/off ramps.

Basemap credits: Earthstar Geographics, LINZ, Stats NZ, Esri, HERE, Garmin, Foursquare, METI/NASA, USGS

Date: 24/07/2023

Credit: City Insights GIS Team