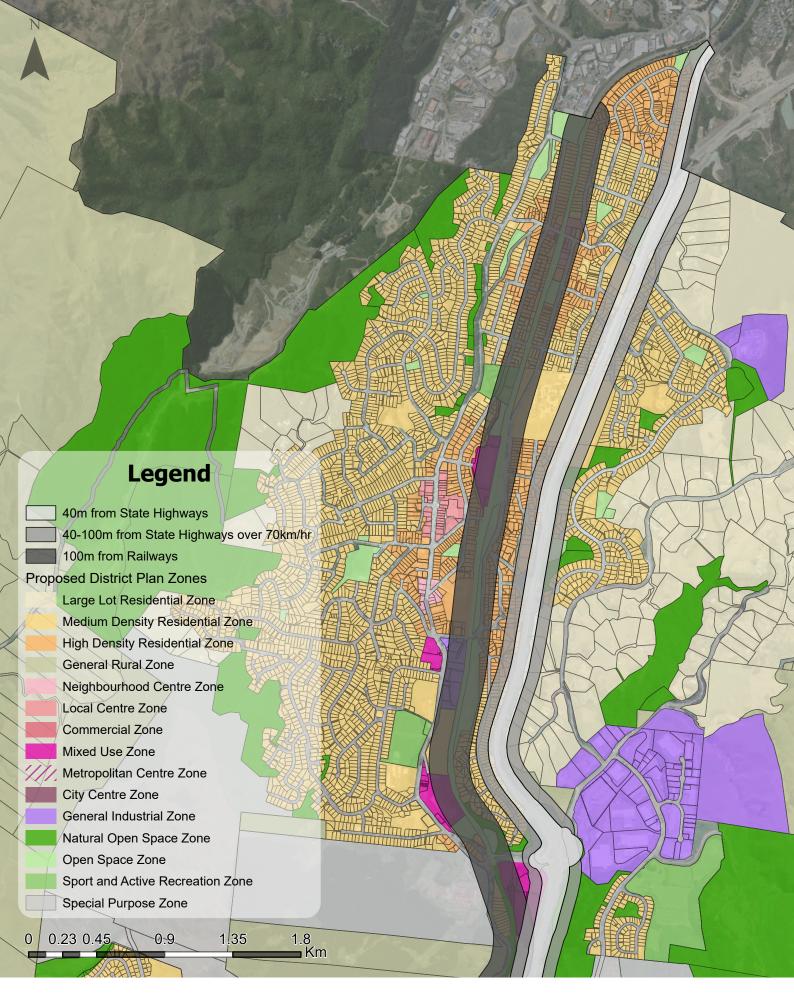

### Tawa - Properties near Transport Infrastructure

This map shows sections of Wellington City's transport infrastructure and the proximity of properties. Please see statistics table provided separately for property counts. Distances ignore elevation and State Highways include tunnels and on/off ramps.

Date: 24/07/2023 Credit: City Insights GIS Team

**Absolutely Positively** Wellington City Council