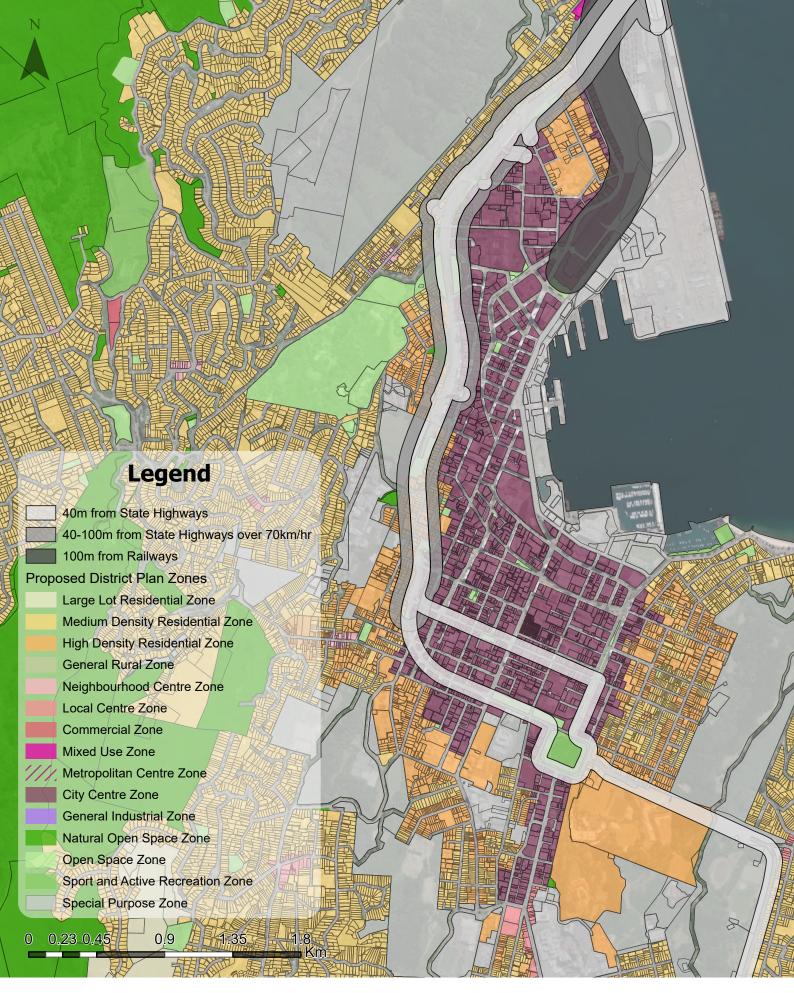

## PDP City Centre - Properties near Transport Infrastructure

This map shows sections of Wellington City's transport infrastructure and the proximity of properties. Please see statistics table provided separately for property counts. of properties. Please see statistics table provided separately for property counts. Distances ignore elevation and State Highways include tunnels and on/off ramps.

**Absolutely Positively** Wellington City Council