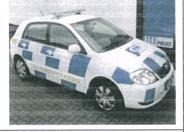

## TAWA COMMUNITY PATROL

> Established in 2008 with 6 members to be the "eyes & ears" of NZ Police

Charitable Trust established for funding in 2009 – 3 Trustees

♥ Grown to 38 members comprising:

25 Night Patrollers

# PATROL CAR REPLACEMENT PROJECT

FINANCIAL TARGET = \$35,000