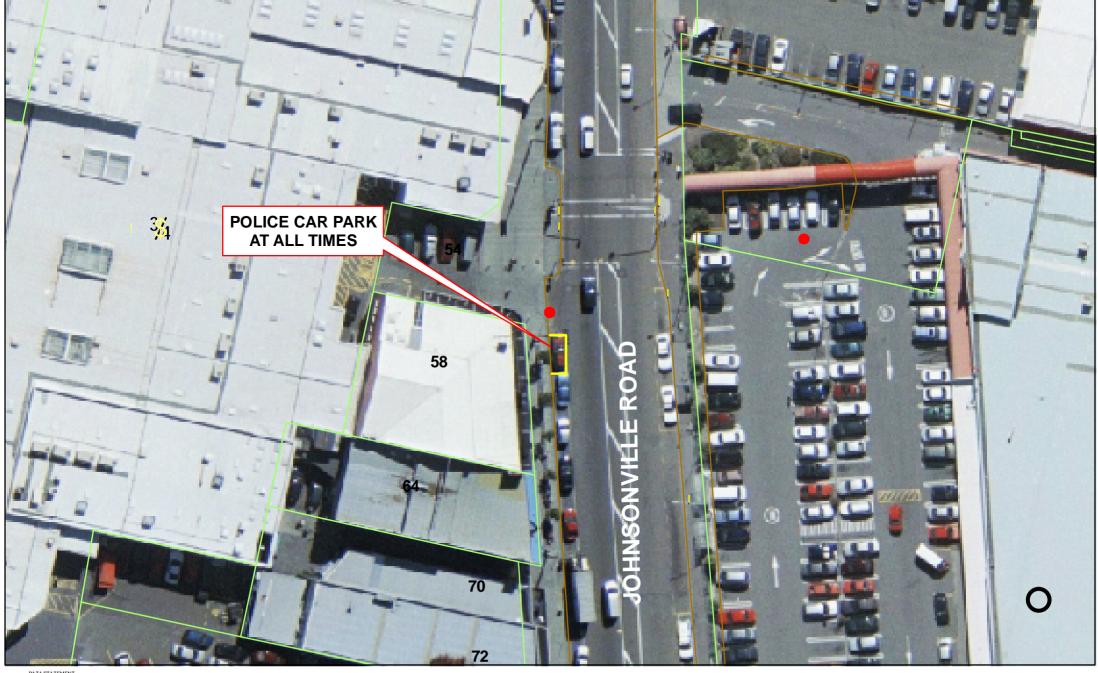

PROPOSED POLICE CAR PARK AT ALL TIMES -JOHNSONVILLE ROAD - JOHNSONVILLE - TR84-09

■ Meters 10 20 30 40

1:500