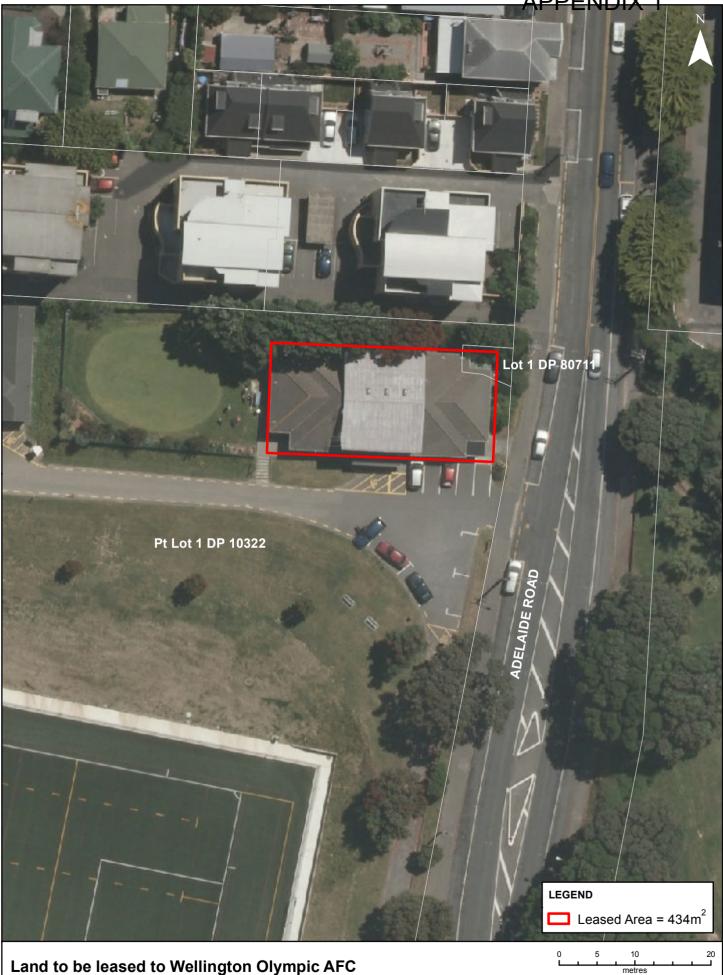

Property boundaries, 20m Contours, road names, rail line, address & title points sourced from Land Information NZ. Crown Copyright reserved. Property boundaries accuracy: +/-1m in urban areas, +/-30m in rural areas. Census data sourced from Statistics NZ. Postcodes sourced from NZ Post. Assets, contours, water and drainage information shown is approximate and must not be used for detailed engineering design.

Other data has been compiled from a variety of sources and its accuracy may vary, but is generally +/-1m.

MAP PRODUCED BY: Wellington City Council 101 Wakefield Street WELLINGTON, NZ

ORIGINAL MAP SIZE: A4 AUTHOR: shakes2a DATE: 5/02/2013 REFERENCE: 10709

Absolutely POSITIVELY ME HEKE KI PÖNEKE Wellington

Scale 1:500