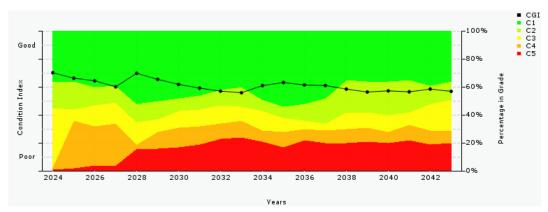

f risk in deferring renewals. The constrained scenario is based upon funding 75% of required renewals from 2024 until 2034, with any deferred renewals over this period to be funded and spread across years 2034 to 2044. The level of risk associated with deferral of these building related renewals is considered to be low, with the majority of assets still remaining within an average to very good condition rating across the deferral period as illustrated in the two expenditure scenarios below. However, there are some key assets that are significant items that must be appropriately funded. These have been funded at 100% - Carrey Gully tunnel (\$9m) and compost screen (\$300k) and compost shredder (\$700k).



Figure 10: Solid Waste 20 Year Asset Lifecycle Analysis – Unconstrained Expenditure



Figure 11: Solid Waste 20 Year Asset Lifecycle Analysis – 75% Constrained Expenditure

## Level of service and performance

Over two thirds of Wellingtonians are satisfied with recycling and waste collection services. The current service is supported by the Southern Landfill, a gas capture system that is performing well, a composting facility, and the recycling centre and tip shop. While the existing service and assets are performing well, Council's Zero Waste Strategy proposes a higher level of service for Wellingtonians for the future that removes organic waste, construction and demolition, and plastics, packaging, and consumables from the landfill. This will require a different approach to waste. The funding model needs to be updated, and additional investment will be required for new