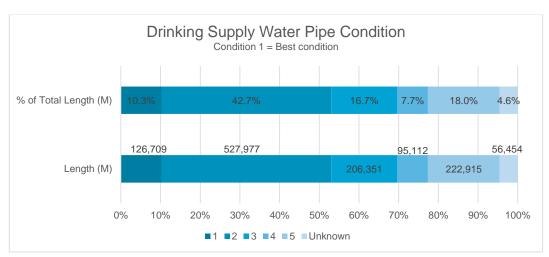

, age, materials condition and asset performance.

The results of the Very High Critical Assets condition assessment indicate that majority of the very high criticality pipes fall between 'very good and moderate' condition. However, over 25% are in poor or very poor condition. There is low confidence in the condition assessment of the balance of the assets due to the volume that is assessed through desktop assessment. This means that there is a high level of uncertainty in planning and forecasting maintenance and renewals.

Based on the desktop assessment and VHCA work, an estimate of the relative condition of assets is shown in the figures below. This information underpins the approach to investment planning, asset management planning, asset renewals and infrastructure project delivery.



Figure 3: Drinking Water Pipes Condition



Figure 4: Water Supply Pipe Network Renewal Profile

## Level of service and performance

Council's role is to provide a secure supply of safe and healthy drinking water to communities and businesses. There are a range of technical performance indicators that measure water quality standards, overall performance of the network, and customer satisfaction with the service.

While water is delivered to households and businesses and meets health standards, the current water supply network has material challenges and is not achieving some of the agreed levels of service. The water supply network has a substantial number of assets that have exceeded their expected useful life. Approximately 31% of drinking water is lost through the public pipe network