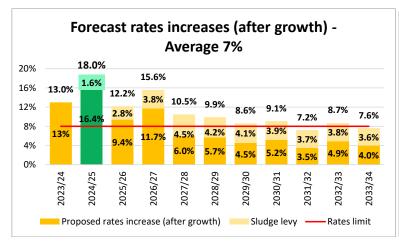

But we've come to an important time in Wellington's history. We must develop into a new, more liveable and resilient city for the future while responding to our current economic environment.

So this next 10-year plan (our 2024–34 Long-term Plan) is hugely important, and we are asking for your feedback on our key proposals and the budget which results in a rates increase in 2024/25 of 16.4% (after growth) with a further 1.6% increase for the sludge levy.