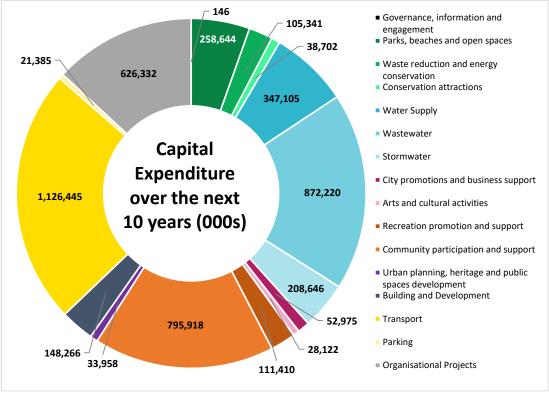

#### **Statements of Service Provision**

6) Agree to the draft Statements of Service Provision (Attachment 6) and activity reports (Attachment 7 CAPEX and OPEX), as supporting documents for formal consultation alongside the 2024-2034 Long-term Plan consultation document.

Note: Draft Statements of Service provision details Council activities and the capital and operating expenditure for each activity area.