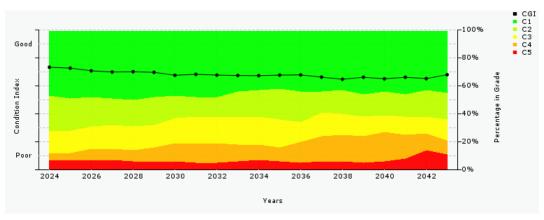

t Lifecycle

Component based lifecycle analysis has been undertaken for all portfolios within this activity grouping, with multiple scenarios of renewal investment modelled and compared to an unconstrained expenditure profile to determine associated risk of deferred renewals. The preferred scenario to be adopted is based upon funding 75% of predicted renewals in years 2024 to 2033, with any deferred renewals over this period to be funded and spread across years 2034-2043. The level of risk associated with deferral of these renewals is reasonably low, with most assets still remaining within an average to very good condition rating across the deferral period. The below graph is demonstrative of an unconstrained approach to expenditure to the portfolio, and associated condition grade index.



Figure 14: Buildings 20 Year Asset Lifecycle Analysis – Unconstrained Expenditure

## **Applying 75% Renewals Funding**

- Civic buildings will be managed by prioritising safety and compliance. The 75% funding of renewals may result in an increased emergency maintenance in outer years. However, City Gallery is the key civic building needing renewal. The potential redevelopment of CAB & MOB means we won't be doing any renewals on these buildings, and the Town Hall and Library are currently being redeveloped. Basin Reserve Renewals will be prioritised together with the Basin Reserve Trust. We will support them to manage this budget. The most important focus will be on the turf and irrigation. Wellington Venues need seismic remediation. Detailed options analysis is being worked through to i