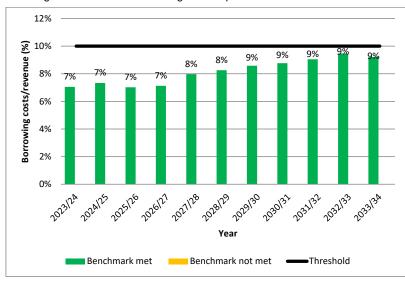

#### 2024-34 Long-Term Plan Financial and Funding Statements

- 12) Recommend that it is financially prudent to have an unbalanced budget for the ten years of the Long-term Plan. This is due to not fully funding the depreciation on the water infrastructure assets until 2028/29, and not funding the depreciation on some other assets which are unlikely to be replaced.
- 13) Agree to adopt the Indicative Financial Statements and Statement of Significant Accounting Policies (Attachments 13 & 14) as supporting documents for formal consultation alongside the 2024-34 draft Long-term Plan consultation document.