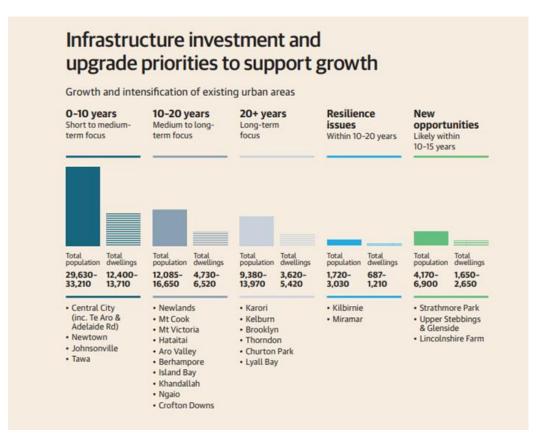

k the capacity of growth areas for new development. Tawa, Johnsonville, Central City (including Te Aro and Adelaide Road) and Newtown were identified as priority growth areas over the short to medium term (within the next 10 years) because:

- They are captured by National Policy Statement on Urban Development intensification requirements.
- The areas could make a significant contribution to growth enablement and housing capacity.
- They have strong existing public transport, other services, and amenities, especially for three waters and transport.

The remaining investment to support growth can be made in this order however this can be flexible subject to where the demand is for growth, as per the chart below, subject to any upzoning decisions that may be made through the District Plan.



Figure 2: Housing growth priority areas

This approach guides decisions, even in our renewals programme, ensuring targeted investment aligned with our strategic city goals. Growth studies in our priority growth areas have allowed us to quantify the cost of growth, primarily in our three waters network.

This LTP is focused on making the existing water network more resilient. Growth will be a small component of renewals in delivering that resilience. More detailed growth planning in our priority growth areas will commence next Financial Year. This will produce more specific projects that will begin to appear in the next LTP to strengthen our three waters networks and enable growth.

# Climate change response

Our approach to climate change involves not only addressing resilience challenge