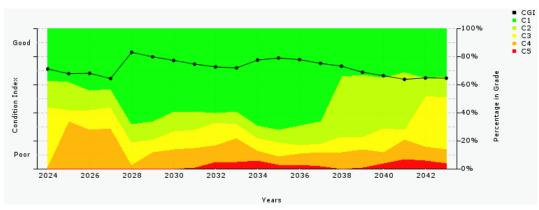

landfill, with both an unconstrained and constrained approach, to determine the level of risk in deferring renewals. The constrained scenario is based upon funding 75% of required renewals from 2024 until 2034, with any deferred renewals over this period to be funded and spread across years 2034 to 2044. The level of risk associated with deferral of these building related renewals is considered to be low, with the majority of assets still remaining within an average to very good condition rating across the deferral period as illustrated in the two expenditure scenarios below. However, there are some key assets that are significant items that must be appropriately funded. These have been funded at 100% - Carrey Gully tunnel (\$9m) and compost screen (\$300k) and compost shredder (\$700k).



Figure 10: Solid Waste 20 Year Asset Lifecycle Analysis – Unconstrained Expenditure



Figure 11: Solid Waste 20 Year Asset Lifecycle Analysis – 75% Constrained Expenditure

## Level of service and performance

Over two thirds of Wellingtonians are satisfied with recycling and waste collection services. The current service is supported by the Southern Landfill, a gas capture system that is performing well, a composting facility, and the recycling centre and tip shop. While the existing service and assets are performing well, Council's Zero Waste Strategy proposes a higher level of service for Wellingtonians for the future that removes organic waste, construction and demolition, and plastics, packaging, and consumables from the landfill. This will require a different approach to waste. Th