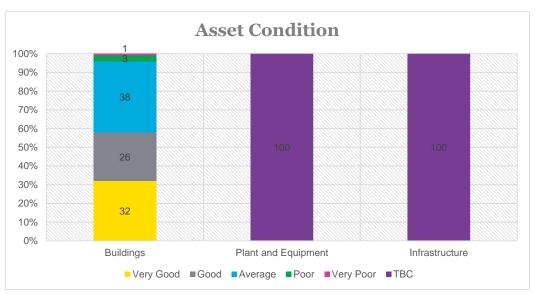

for plant and equipment and infrastructure in a structured format. Knowledge of the condition of these assets is largely known – and associated renewal costs planned for, however this information does not exist in an asset information system.

Me Heke Ki Põneke

Asset data pertaining to the Solid Waste portfolio is maintained primarily within WCC's Asset Management Information System. Plant and Equipment and Infrastructure assets are recognised as an unknown condition, noting that there is an improvement plan to better capture this data.

The condition of known assets is primarily in the average to very good range, with only 4% of these assets rated as poor to very poor. 58% of these assets are expected to have in excess of half of their useful lives remaining before renewal is required.



Figure 9: Solid Waste Asset Condition

#### How we forecast Asset renewals

Renewals of assets within the solid waste activity are driven from data, and BU knowledge. Recent comprehensive condition assessment of the vertical infrastructure provides real confidence in forecasting renewals based on age and performance and is reflected in the financial forecasts for the business. Plant and infrastructure (principally access roads and the landfill) are forecasted by the BU within this LTP based on working knowledge and the requirement to continue service. Detailed lifecycle forecasts are captured and provided in the financial section of the Asset Management plan and summarised in the financial section of this document.

## **Asset Lifecycle**

Asset lifecycle analysis has been undertaken for