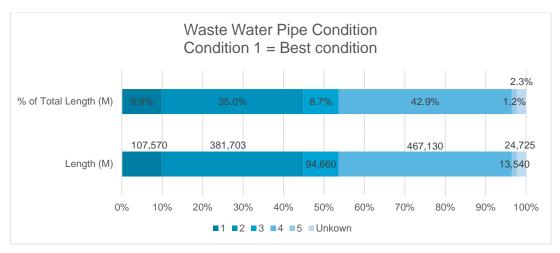

A priority that I'm sure we can all agree on is fixing our water infrastructure and pipes. We've significantly increased funding in this area recently, and this document proposes to spend a record \$1.8 billion over the next 10 years. That's a 68% increase from our last Long-term Plan and includes funding to roll out water meters.