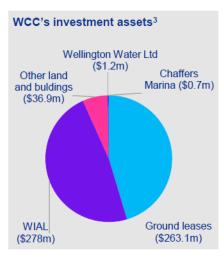

As with any Long-term Plan, we also need to consider our financial resilience. We must be adaptable and innovative in all areas and finance is no different.

The increasing risk of earthquakes and climate change-related disasters, and the increasing difficulties getting insurance cover, has massively changed the insurance risk that Council faces. As a result, \$2.6 billion of our public assets like libraries, pools and waste systems can't be covered by insurance. We also have a problem with our investment portfolio – it's not diversified, and most of our investment assets are exposed to the same kind of risk. We must find ways to mitigate these risks and build our city's resilience.