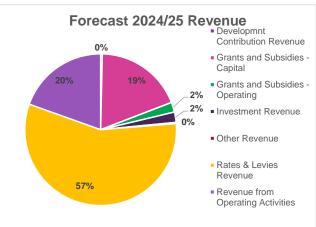

lting in an unbalanced budget, which the Council has agreed is financially prudent.

While we are not fully rates funding depreciation, we are still collecting sufficient revenue from rates to fund renewals planned during the ten years of this plan.

#### Rates

11 APRIL 2024

Rates are the principal source of funding for the Council's activities. However, where the user of a service can be readily identified and charged, we generally set fees and charges that cover the costs of providing that service. The Council places a high reliance on revenue from rates. In 2024/25, the forecasted revenue from rates is expected to be 57% of total revenue. Exploring new revenue streams and central government funding will continue to be a priority throughout the period of the 2024-34 Long-term Plan.





The Council's rating system has been considered with the intention that it represents the most appropriate rates options to address the present and future needs of the city. The Council has set a rates increase limit of between 5-8% (excluding the sludge levy) on average over the ten years of the Long-term Plan, however higher rates increases in the early years of the Long-term Plan are necessary to continue to fund the current levels of service. The average rates increase for the 2024-34 Long-term Plan is 7%. The Council will need to make prudent financial decisions to ensure it remains within this limit.

The basis for the rates increase limit is to balance affordability with increased investment required in our infrastructure. On average Wellington residents pay a lower share of their