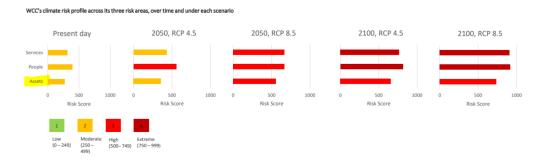

These reports indicate that our climate change risk profile highlights that Wellington is likely to face increased exposure to various impacts, including coastal inundation affecting water, drainage, waste assets, Council buildings, parks, reserves, and road assets, especially those in low-lying areas.

We are conducting a climate risk assessment of critical public infrastructure in Wellington and developing an adaptation plan for Council-owned assets, enabling us to plan for climate adaptation costs alongside future asset renewal cycles. It is crucial to acknowledge that adaptation costs will rise significantly over time, particularly if emission reduction targets are not met. Our commitment is to adapt and evolve, ensuring the resilience of Wellington in the face of a changing climate.



To increase the climate resilience of our assets and infrastructure we will (a) reduce the vulnerability of existing assets and (b) ensure new infrastructure is fit for a changing climate by embedding climate change adaptation and resilience into our future planning by:

- 2024 develop a climate adaptation framework to embed climate risk management and adaptation planning into Council's new asset and infrastructure management framework and processes.
- 2025 undertake quantitative climate risk assessments for Council's assets; and develop
  processes, guidelines and digital tools to support Council reduce climate risks and make
  climate-resilient decisions in asset management investments, renewals or upgrades decisionmaking processes.
- 2026 develop the Council's first Climate Adaptation