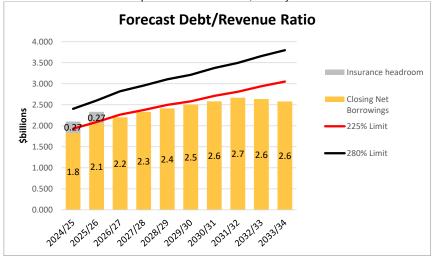

-------|------------------------|-----------|-----------|
|                           | Renewals  | LOS                    | Growth    | Total     |
| Activity Group            | (\$000's) | (\$000's)              | (\$000's) | (\$000's) |
| Water supply              | 168,264   | 177,164                | 1,677     | 347,105   |
| Wastewater                | 394,367   | 470,124                | 7,729     | 872,220   |
| Stormwater                | 53,014    | 153,954                | 1,677     | 208,646   |
| Transport                 | 465,542   | 290,287                | 370,616   | 1,126,445 |
| Other Activity Groups     | 1,480,717 | 627,655                | 112,829   | 2,221,200 |
| Total Capital Expenditure | 2,561,904 | 1,719,183              | 494,529   | 4,775,617 |

#### Debt





The forecast shows that the Council will exceed its debt to revenue limit, for the first two years of the plan. However, if we exclude the insurance headroom then the debt to revenue limit is not exceeded.

The debt to revenue ratio reduces from year 8 mainly due to surplus depreciation funding that is not spent on renewals. It is important to note that surplus depreciation is expected at this point in time due to the increased investment in new assets that are being depreciated incrementally over their useful life. Renewal of assets have been phased over the ten years due to affordability restraints which means postponements to some maintenance and renewal work. Funding for renewals from Year 11 onwards is planned to increase due to the rephasing and postponement in Years 1 to 10.

The