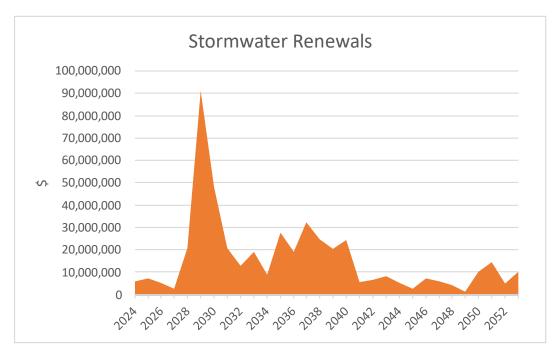

A priority that I'm sure we can all agree on is fixing our water infrastructure and pipes. We've significantly increased funding in this area recently, and this document proposes to spend a record \$1.8 billion over the next 10 years. That's a 68% increase from our last Long-term Plan and includes funding to roll out water meters.