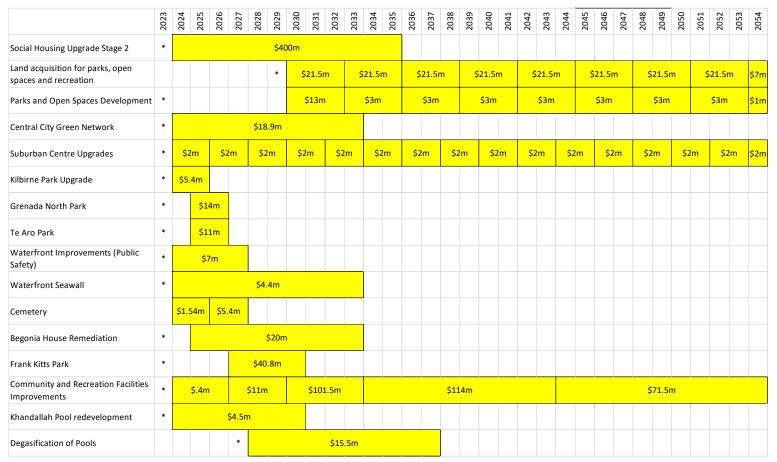

,656,665           | 18,873,853          |
| 2028/29   | 158,675,981           | 19,627,398          |
| 2029/30   | 163,212,832           | 16,604,706          |
| 2030/31   | 167,452,035           | 36,539,751          |
| 2031/32   | 171,869,461           | 51,494,827          |
| 2032/33   | 178,093,589           | 53,335,042          |
| 2033/34   | 183,747,161           | 41,371,078          |
| 2034-2039 | 980,932,803           | 210,493,065         |
| 2039-2044 | 1,077,527,327         | 228,194,137         |
| 2044-2049 | 1,153,986,732         | 170,582,548         |
| 2049-2054 | 1,137,040,310         | 107,796,818         |
| Total     | 5,950,335,876         | 1,031,503,305       |

Figures are inflation adjusted

Programme view of likely scenario infrastructure investments





NOTE: Dollar amounts are indicative and not inflated for out years and will be refined as more information is available and the implementation period draws closer.

# **Appendices**

# Appendix 1 – NIWA forecasting assumptions

# Regional climate change assumptions

Climate change variables (projections) 2017

https://www.gw.govt.nz/assets/Documents/2017/06/Climate-Change-and-Variability-report-Wlgtn-Regn-High-Res-with-Appendix.pdf

# Climate extremes 2020

https://www.gw.govt.nz/assets/Documents/2021/11/GWRC-2020-extremes-appendix-FINAL.pdf

# WCC NIWA Reports for district plan

<u>Sea-Level rise projections - March 2021 (1MB PDF)</u> Coastal hazards report - August 2021 (14.2MB PDF)

# Appendix 2 – Summary of community facilities issues

The full plan can be found online.

https://www.