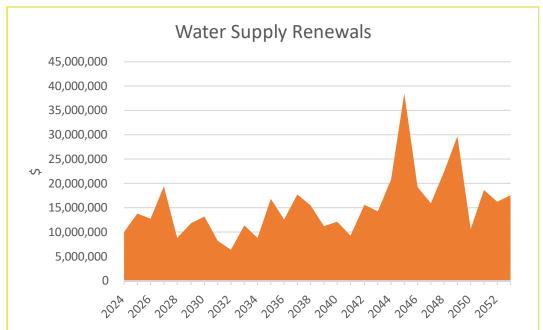

ance.

The results of the Very High Critical Assets condition assessment indicate that majority of the very high criticality pipes fall between 'very good and moderate' condition. However, over 25% are in poor or very poor condition. There is low confidence in the condition assessment of the balance of the assets due to the volume that is assessed through desktop assessment. This means that there is a high level of uncertainty in planning and forecasting maintenance and renewals.

Based on the desktop assessment and VHCA work, an estimate of the relative condition of assets is shown in the figures below. This information underpins the approach to investment planning, asset management planning, asset renewals and infrastructure project delivery.



Figure 3: Drinking Water Pipes Condition



Figure 4: Water Supply Pipe Network Renewal Profile

## Level of service and performance

Council's role is to provide a secure supply of safe and healthy drinking water to communities and businesses. There are a range of technical performance indicators that measure water quality standards, overall performance of the network, and customer satisfaction with the service.

While water is delivered to households and businesses and meets health standards, the current water supply network has material challenges and is not achieving some of the agreed levels of service. The water supply network has a substantial number of assets that have exceeded their expected useful life. Approximately 31% of drinking water is lost through the public pipe network, which is very poor according to internatio