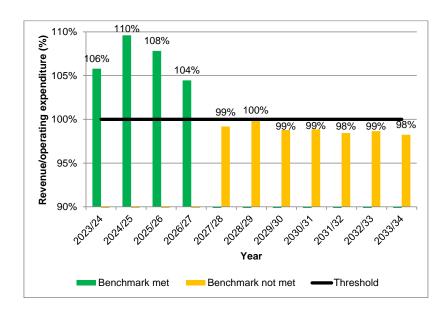

venue (excluding development contributions, financial contributions, vested assets, gains on derivative financial instruments, revaluations of property, plant, or equipment, and gains on sale of investment in associates) as a proportion of operating expenses (excluding losses on derivative financial instruments and revaluations of property, plant, or equipment).

The council meets this benchmark if its planned revenue equals or is greater than its planned operating expenses.

Where council does not meet this benchmark, this is due to some of the planned operating expenditure being initially debt funded and in some cases is then rates funded to repay the debt for the purposes of inter-generational equity. The first three years includes capital revenue for the sludge minimisation facility.



Me Heke Ki Põneke

#### **Essential services benchmark**

The following graph displays the council's planned capital expenditure on network services as a proportion of expected depreciation on network services. Essential services comprise expenditure on the three waters and transport.

The council meets the essential services benchmark if its planned capital expenditure on network services equals or is greater than expected depreciation on network services.

In years 5 to 10 of the plan, the level of capital expenditure on network services falls below depreciation. This is driven by capital expenditure to improve levels of service occurring in the later years; the depreciation impact from this capital expenditure lags behind the investment. The depreciation is only for the existing asset