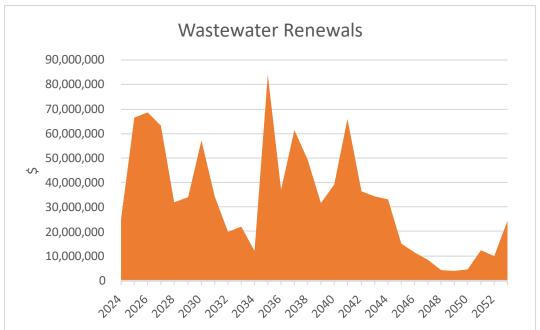

A priority that I'm sure we can all agree on is fixing our water infrastructure and pipes. We've significantly increased funding in this area recently, and this document proposes to spend a record \$1.8 billion over the next 10 years. That's a 68% increase from our last Long-term Plan and includes funding to roll out water meters.