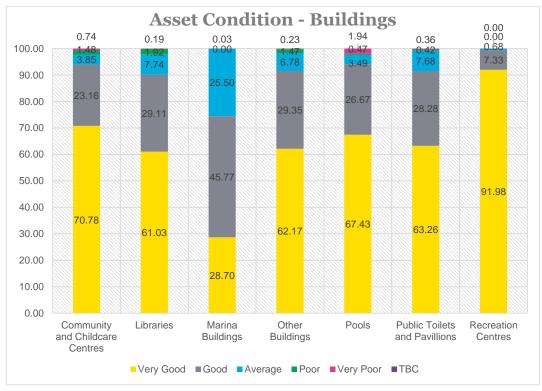

in this grouping are average or worse.

The condition of both building and non-building assets within the grouping are detailed fully within their respective AMP's.

Asset data pertaining both to the buildings, as well as non-building assets is maintained within WCC's Asset Management Systems. Building data has been aggregated into common groupings based the primary services they deliver across the network. Alongside this asset data, centralised repositories detailing factors such as heritage listings and earthquake prone buildings is maintained and factored into and underpins any lifecycle forecasting and renewal planning decisions. Detailed assessment information is also held on plant and equipment and infrastructure assets within the portfolio – such as wharves and pilings at marinas.



Figure 16: Community and Recreation Facilities Asset Condition

# How we forecast Asset renewals

Renewals of assets within this group of activities are driven primarily from data, stemming from robust condition assessments of the portfolio and based upon condition, performance, cost and

Me Heke Ki Põneke

age. Known issues that are non-data driven are considered and factored into planning decisions, such as seismic resilience and climate change. Detailed lifecycle forecasts are captured and provided in the financial section of the Activity Management plan and summarised in the financial section of this document.

# **Asset Lifecycle**

Component based lifecycle analysis has been undertaken for all portfolios within this activity grouping, with multiple scenarios of renewal investment m