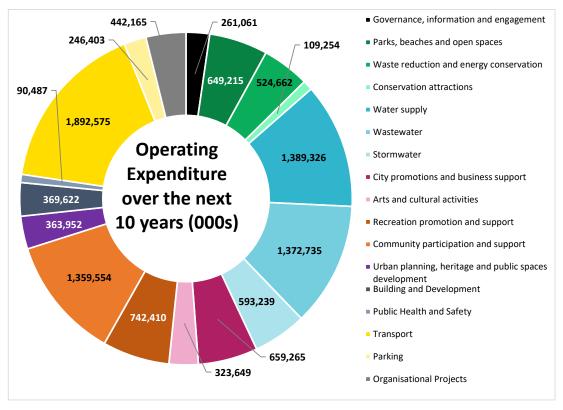

#### **Statements of Service Provision**

6) Agree to the draft Statements of Service Provision (Attachment 6) and activity reports (Attachment 7 CAPEX and OPEX), as supporting documents for formal consultation alongside the 2024-2034 Long-term Plan consultation document.

Note: Draft Statements of Service provision details Council activities and the capital and operating expenditure for each activity area.