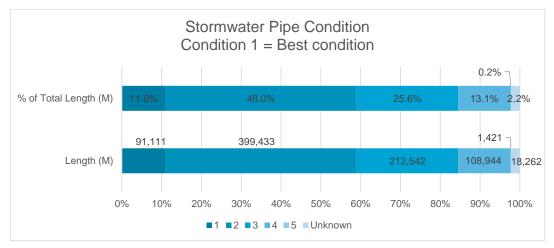

A priority that I'm sure we can all agree on is fixing our water infrastructure and pipes. We've significantly increased funding in this area recently, and this document proposes to spend a record \$1.8 billion over the next 10 years. That's a 68% increase from our last Long-term Plan and includes funding to roll out water meters.