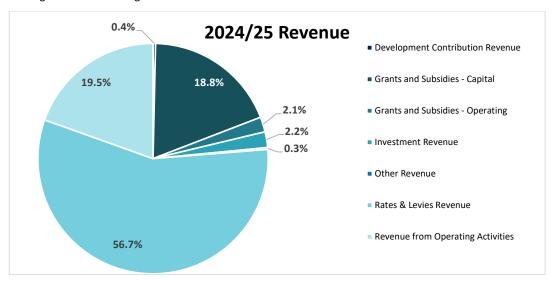

rates.

The Council has reviewed its balance sheet (what we own and owe) and identified that it is not sufficiently resilient and is overly exposed to certain risks. Some of this is because of the limited sources Council has for funding. This has significant implications for our long-term financial position and action is required to address this.

Part of the advice from the 2023 Citizens' Assembly was for Council to diversify revenue streams and to advocate to central government for changes to reduce the burden on ratepayers. This work is underway and the decision to set up a Perpetual Investment Fund is part of that. See page X in Section 3 for more detail.

In the meantime, we have prepared our Financial Strategy and budgets based on operational money coming from the following areas:



The Council's net debt is expected to increase to \$2.6 billion by 2033/34. The forecast shows the Council will exceed its debt to revenue limit of 225%, for the first two years of the plan. However, our limit has included a provision of \$272m for insurance. This amount was set in the 2021–31 LTP and reflected the gap in insurance coverage available to the Council. The current financial strategy retains the insurance headroom for the first two years of the plan, but from Year 3 assumes the establishment of the Perpetual Investment Fund will mitigate some financial and insurance risks.



#### **Ensuring fairness**

Everyday costs should be paid for from everyday revenue. If we fail to achieve this, the everyday costs are funded by increasing debt. This means existing ratepayers are not