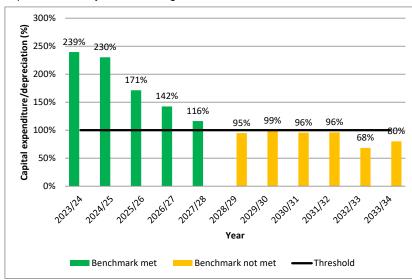

#### 2024-34 Long-Term Plan Financial and Funding Statements

- 12) Recommend that it is financially prudent to have an unbalanced budget for the ten years of the Long-term Plan. This is due to not fully funding the depreciation on the water infrastructure assets until 2028/29, and not funding the depreciation on some other assets which are unlikely to be replaced.
- 13) Agree to adopt the Indicative Financial Statements and Statement of Significant Accounting Policies (Attachments 13 & 14) as supporting documents for formal consultation alongside the 2024-34 draft Long-term Plan consultation document.