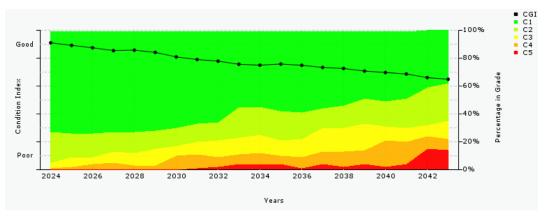

to an unconstrained expenditure profile to determine associated risk of deferred renewals. The preferred scenario to be adopted is based upon funding 75% of predicted renewals in years 2024 to 2033, with any deferred renewals over this period to be funded and spread across years 2034-2043. The level of risk associated with deferral of these renewals is reasonably low, with the majority of assets still remaining within an average to very good condition rating across the deferral period. The below graph is demonstrative of an unconstrained approach to expenditure to the buildings within this portfolio, and associated condition grade index. Additional lifecycle information relating to both building and non-building assets is captured and detailed within the applicable Asset Management Plan.



Figure 17: Community and recreation Facilities 20 Year Asset Lifecycle Analysis - Unconstrained Expenditure



Figure 18: Community and recreation Facilities 20 Year Asset Lifecycle Analysis – 75% Constrained Expenditure

Application of the 75% funding is manageable with minimal risk. We will be keeping Community Facilities renewals to a bare minimum while the investigations as per the Community Facilities Plan take place. The focus will be on safety and compliance.

# Level of service and performance

Council provides a very wide range of assets and facilities to support its community and recreation services. The services delivered through our facilities generally have high user satisfaction (libraries 85%, community centres and hall 85%) and high community utilisation. Cleanliness, sme