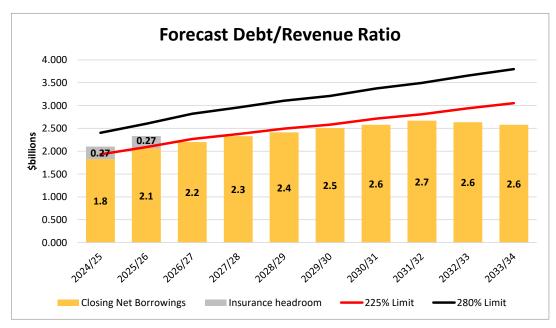

As with any Long-term Plan, we also need to consider our financial resilience. We must be adaptable and innovative in all areas and finance is no different.

The increasing risk of earthquakes and climate change-related disasters, and the increasing difficulties getting insurance cover, has massively changed the insurance risk that Council faces. As a result, \$2.6 billion of our public assets like libraries, pools and waste systems can't be covered by insurance. We also have a problem with our investment portfolio – it's not diversified, and most of our investment assets are exposed to the same kind of risk. We must find ways to mitigate these risks and build our city's resilience.