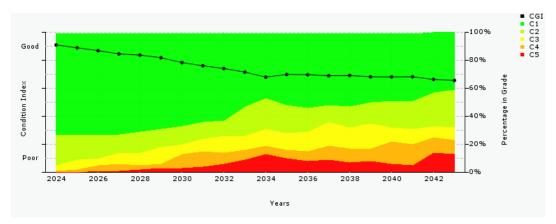

io to be adopted is based upon funding 75% of predicted renewals in years 2024 to 2033, with any deferred renewals over this period to be funded and spread across years 2034-2043. The level of risk associated with deferral of these renewals is reasonably low, with the majority of assets still remaining within an average to very good condition rating across the deferral period. The below graph is demonstrative of an unconstrained approach to expenditure to the buildings within this portfolio, and associated condition grade index. Additional lifecycle information relating to both building and non-building assets is captured and detailed within the applicable Asset Management Plan.



Figure 17: Community and recreation Facilities 20 Year Asset Lifecycle Analysis - Unconstrained Expenditure



Figure 18: Community and recreation Facilities 20 Year Asset Lifecycle Analysis – 75% Constrained Expenditure

Application of the 75% funding is manageable with minimal risk. We will be keeping Community Facilities renewals to a bare minimum while the investigations as per the Community Facilities Plan take place. The focus will be on safety and compliance.

# Level of service and performance

Council provides a very wide range of assets and facilities to support its community and recreation services. The services delivered through our facilities generally have high user satisfaction (libraries 85%, community centres and hall 85%) and high community utilisation. Cleanliness, smell and maintenance of public toilets are the most significant areas of dissatisfaction.

Some of our facilities