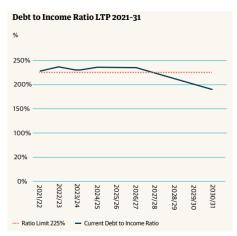

a provision for insurance headroom of \$272m. This amount was set in the 2021-31 LTP and reflected the "gap" in insurance coverage available to the Council. The current financial strategy retains the insurance headroom for the first two years of the plan. However, from year three of the plan the Council's financial strategy reflects alternative risk mitigation strategies, including the establishment of a perpetual investment fund, to mitigate its financial and insurance risks (see improving balance sheet resilience section below).

In preparing its 2021-31 LTP, the Council was forecasting to breach its debt to revenue limit in the first six years of the plan. While the Council's actual debt to revenue ratio has not exceeded the 225% limit to date, debt has still increased significantly.



With significant increases in construction costs, the scope of works being undertaken (for example the cost of the Town Hall remediation being significantly higher than planned) and the size of the Council's capital expenditure programme, the Council is expected to exceed its own debt to revenue limit in this LTP period. However, there is a need to manage the costs of the Council's future capital programme to ensure that debt can be managed, and the Council does not breach the debt to revenue covenants set by the NZ Local Government Funding Agency.

Another critical impact of funding capital expenditure through increasing debt, as well as through depreciation funding, is on future operating expenditure (and therefore on future rates). As both our asset base and our level of debt grows, s