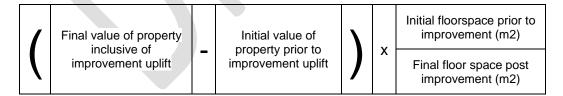

performed).

For earthquake-prone buildings that have been seismically strengthened to > 33 percent NBS the following will apply:

- a. the remission application will be accepted after the code of compliance has been issued for the building following completion of the seismic strengthening project.
- b. the remission shall equate to the rates (general rate, downtown targeted rate, commercial industrial and business sector or base sector targeted rates, stormwater network and sewerage rates) payable due to any rating valuation uplift that may arise from seismic strengthening works; if there has been no rating valuation uplift on the property as a result of seismic strengthening work then no remission will apply.

The valuation uplift from seismic strengthening works will be calculated as:



The valuation uplift amount that has been calculated using the above methodology will be used to calculate the rates remission for the duration of the remission. The valuation uplift amount will not be re-calculated to take into account any future changes to the building's valuation post the first valuation assessment carried out after removal from the Earthquake Prone Building List (by issuance of a code of compliance). For clarity, changes in land value are excluded from the above calculations and any remission calculation.

For earthquake prone buildings that have been removed from the site the following will apply:

Me Heke Ki Pōneke

- a. the remission application will be accepted after evidence of the building removal has been provided to Council and the building has been removed f