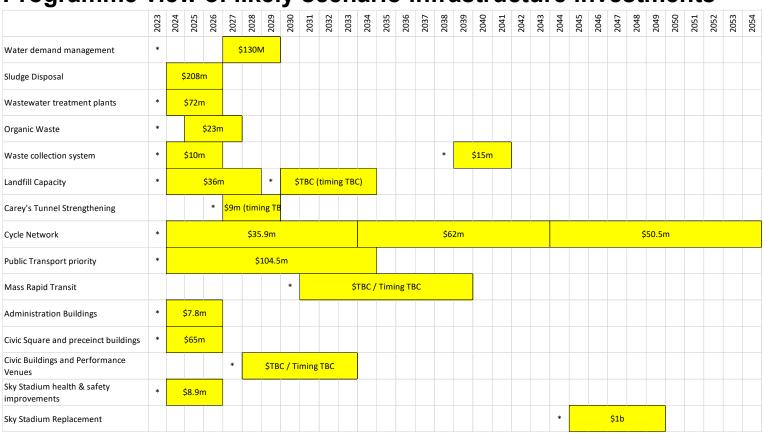

53,656,665           | 18,873,853          |
| 2028/29   | 158,675,981           | 19,627,398          |
| 2029/30   | 163,212,832           | 16,604,706          |
| 2030/31   | 167,452,035           | 36,539,751          |
| 2031/32   | 171,869,461           | 51,494,827          |
| 2032/33   | 178,093,589           | 53,335,042          |
| 2033/34   | 183,747,161           | 41,371,078          |
| 2034-2039 | 980,932,803           | 210,493,065         |
| 2039-2044 | 1,077,527,327         | 228,194,137         |
| 2044-2049 | 1,153,986,732         | 170,582,548         |
| 2049-2054 | 1,137,040,310         | 107,796,818         |
| Total     | 5,950,335,876         | 1,031,503,305       |

Figures are inflation adjusted

Programme view of likely scenario infrastructure investments





NOTE: Dollar amounts are indicative and not inflated for out years and will be refined as more information is available and the implementation period draws closer.

# **Appendices**

# Appendix 1 – NIWA forecasting assumptions

# Regional climate change assumptions

Climate change variables (projections) 2017

https://www.gw.govt.nz/assets/Documents/2017/06/Climate-Change-and-Variability-report-Wlgtn-Regn-High-Res-with-Appendix.pdf

# Climate extremes 2020

https://www.gw.govt.nz/assets/Documents/2021/11/GWRC-2020-extremes-appendix-FINAL.pdf

# WCC NIWA Reports for district plan

<u>Sea-Level rise projections - March 2021 (1MB PDF)</u> Coastal hazards report - August 2021 (14.2MB PDF)

# Appendix 2 – Summary of community facilities issues

The full plan can be found online.

https://ww