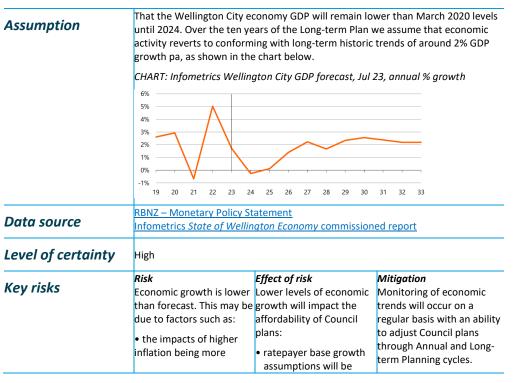

| increase for the ratepayer                                         | updated growth projections.             |  |  |  |  |  |  |  |
|                    |                                                                                                                                                                                                                                                            | will be higher.                                                    |                                         |  |  |  |  |  |  |  |

# **Economic growth**



Me Heke Ki Pōneke

| Se | evere or lasting longer                                                                                                | inaccurate (see later                                                                                                                    |  |
|----|------------------------------------------------------------------------------------------------------------------------|------------------------------------------------------------------------------------------------------------------------------------------|--|
| tr | han anticipated                                                                                                        | assumption)