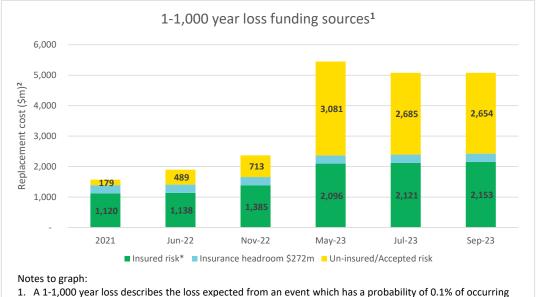

As with any Long-term Plan, we also need to consider our financial resilience. We must be adaptable and innovative in all areas and finance is no different.

The increasing risk of earthquakes and climate change-related disasters, and the increasing difficulties getting insurance cover, has massively changed the insurance risk that Council faces. As a result, \$2.6 billion of our public assets like libraries, pools and waste systems can't be covered by insurance. We also have a problem with our investment portfolio – it's not diversified, and most of our investment assets are exposed to the same kind of risk. We must find ways to mitigate these risks and build our city's resilience.