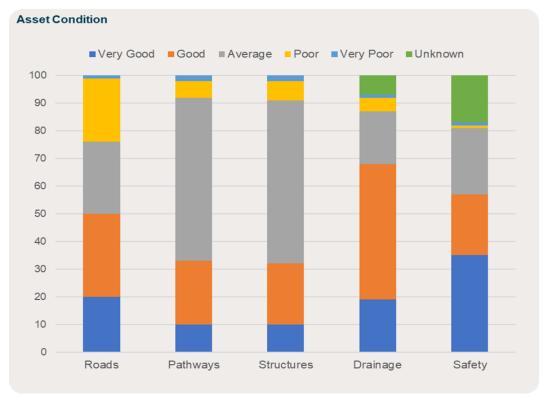

r example) and level of service required. The RAMM database is continually updated with network inspections and work completed. The modelling is field verified to validate the program of work. Programs are considered under a whole of life cost model which is currently overlaid by budget constraints. Budget constraints can lead to higher overall cost as we are effectively moving investment into later years. Lower renewals generally means an increase in maintenance in future years. The confidence in our data allows the Land Transport team to schedule maintenance and renewals with confidence and accuracy to meet the networks' needs. Lifecycle forecasts are captured and provided in the financial section of the Activity Management plan and summarised in the financial section of this document.



Figure 12: Land Transport Asset Condition

not able to be achieved in transport.

Across transport network assets the Council has high confidence in the quality of information of asset condition and its ability to prioritise renewal spending where the greatest need is, such as, safety, resilience, connectivity, and mode shift. In addition to prioritisation, transport delivery are able to seek value for money options through good procurement practices and review programme options for more cost-effective options and partnering with suppliers. For each asset within transport, choices have been made to balance this budget. Overall, the 75% renewals target was

- Road Surface Overall condition of the road surface is good, and a reduced funding level can be managed, accepting some deterioratio