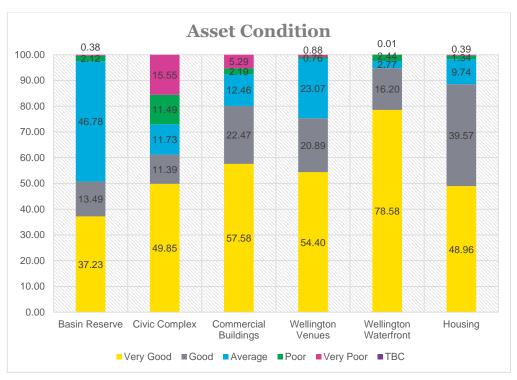

known assets is primarily in the average to very good range, with less than 10% of assets being rated as poor to very poor. Of the assets that fall into the poor to very poor range, the majority are within buildings that are currently undergoing remediation or large-scale reinstatement works in the Civic precinct and are not representative of the condition of the whole portfolio. Assets which are outside of this precinct are expected on average to have in excess of 50% of their useful lives remaining. Additional considerations related to seismic resilience, earthquake prone buildings and associated detailed seismic assessments are known and factored into lifecycle planning and renewal forecasts – however these are not represented in the condition assessment data below.

Me Heke Ki Pōneke



Figure 13: Buildings, Venues and Housing Asset Condition

Asset data pertaining to this asset grouping is maintained within WCC's Asset Management System. The data has been aggregated into common groupings based upon funding and the primary services they deliver across the network. Alongside this asset data, centralised repositories detailing factors such as heritage listings and earthquake prone buildings is maintained and factored into and underpins any lifecycle forecasting and renewal planning decisions.

#### How we forecast Asset renewals

Renewals of assets within this group of activities are driven from data and is determined by criticality (lifelines for example) and level of service required. Known issues that are non-data driven are considered and factored into planning decisi