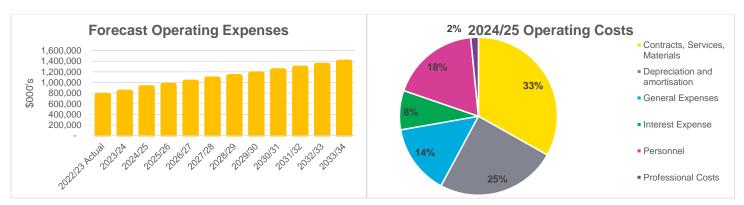

y challenge

#### Paying for the city's everyday cost

Everyday costs should be paid for from everyday revenues. If we fail to achieve this, the everyday costs are funded by increasing debt. This means existing ratepayers are not paying for some of the services and amenities being provided to them. Using debt to fund everyday costs also means future ratepayers will pay for this cost, including interest. This is neither prudent nor sustainable.

The costs to undertake Council services are higher than previously anticipated. Next year alone, we're forecasting cost increases for depreciation (the cost of looking after our existing assets); \$26m, interest \$11m and inflationary pressures). Operating costs are forecast to be \$1.4b by 2033/34, an increase of 69% from the 2023/24 Annual Plan.



To mitigate the increase in everyday costs the individual budgets included in the draft LTP have been scrutinised and refined. This has been a rigorous process over the last year. The focus has been on ensuring we're delivering core services. For example, we have cut back spending on removal of graffiti and events, including the annual fireworks display.

#### Depreciation

In the 2022/23 Annual Plan, due to a significant revaluation increase of the Council's water infrastructure assets, it was decided that the depreciation on the Council's water assets would be funded by rates based on the quantum of the three waters renewals capital programme for 2022/23 and

2023/24, and the Council would return to fully rates funding the depreciation by 2028/29. Based on this, it was resolved that th