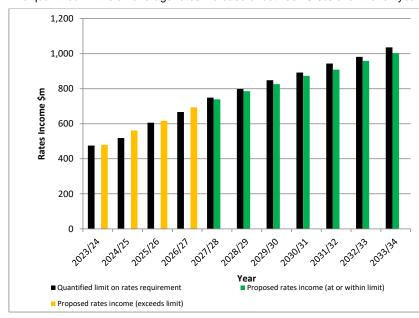

ent benchmarks. These benchmarks enable the assessment of whether we are prudently managing our revenues, expenses, assets, liabilities, and general financial dealings.

These measures allow for comparison of financial performance with other councils. However, readers are urged to read the commentary and explanations provided to give context to the information, as it is not always possible to compare Wellington City Council's results with other councils due to their size, location and provision of services.

#### Rates affordability benchmark

The following graph compares the council's actual rates increases with a quantified dollar limit on rates increases included in the financial strategy. The quantified limit is an average rates increase of between 5-8% over the ten years of the LTP.



Me Heke Ki Põneke

#### Debt affordability benchmark

The following graph compares the council's proposed borrowing with a quantified limit on borrowing stated in the financial strategy included in the council's long-term plan. The quantified limit is net borrowings, comprised of borrowings less cash and cash equivalents, being less than or equal to 225% of income. For this measure income is defined as total revenue less vested assets and development contribution income. Note that this excludes the \$272m for insurance headroom for the first two years of the long-term plan.

The council meets the debt affordability benchmark if its planned borrowing is within each quantified limit on borrowings.



#### **Balanced budget benchmark**

The following graph displays the council's revenue (ex