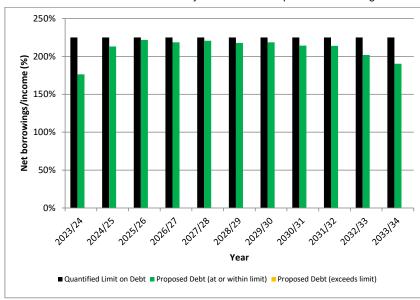

antified limit is an average rates increase of between 5-8% over the ten years of the LTP.



Me Heke Ki Põneke

#### Debt affordability benchmark

The following graph compares the council's proposed borrowing with a quantified limit on borrowing stated in the financial strategy included in the council's long-term plan. The quantified limit is net borrowings, comprised of borrowings less cash and cash equivalents, being less than or equal to 225% of income. For this measure income is defined as total revenue less vested assets and development contribution income. Note that this excludes the \$272m for insurance headroom for the first two years of the long-term plan.

The council meets the debt affordability benchmark if its planned borrowing is within each quantified limit on borrowings.



#### **Balanced budget benchmark**

The following graph displays the council's revenue (excluding development contributions, financial contributions, vested assets, gains on derivative financial instruments, revaluations of property, plant, or equipment, and gains on sale of investment in associates) as a proportion of operating expenses (excluding losses on derivative financial instruments and revaluations of property, plant, or equipment).

The council meets this benchmark if its planned revenue equals or is greater than its planned operating expenses.

Where council does not meet this benchmark, this is due to some of the planned operating expenditure being initially debt funded and in some cases is then rates funded to repay the debt for the purposes of inter-generational equity. The