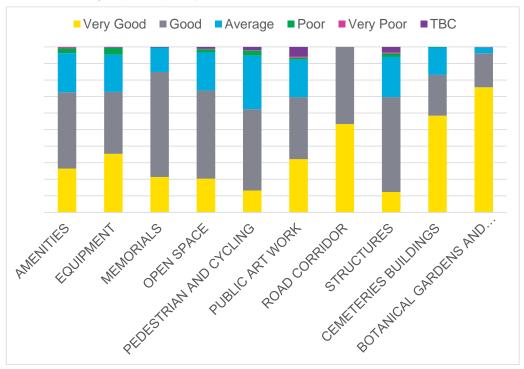

)
- 2,000 trees in the central city (in the public realm)

## Asset condition and lifecycle

The majority of these assets are in average or better condition. Data confidence overall for this group of assets is "B – High". All building assets condition have been assessed during 2023. Non-building assets are also assessed at regular intervals by WCC staff, as well as more detailed assessments undertaken by external partners for complex or critical assets.

Me Heke Ki Pôneke

Asset data pertaining to the Parks and Open Spaces portfolio is primarily maintained within WCC's Asset Management Information Systems. Building asset information is maintained within SPM, whilst plant and equipment is captured and maintained within TechnologyOne, WCC's ERP system – as well as being captured spatially.



Figure 15: Parks and Open Spaces Asset Condition

Note: This is a listing of ALL Parks, Sport and Recreation assets, except for buildings, aggregated up. (Plus, cemetery and botanical gardens buildings). A few exclusions have been made, being "parking network" "Stormwater" and "Systems (lighting water and solar systems)".

#### How we forecast Asset renewals

Renewals of assets within this group of activities are driven from data and is determined by criticality and level of service required, as well as condition, performance and age. Additional factors such as climate change and seismic resilience are factored into decision making alongside the data driven insights. Detailed lifecycle forecasts are captured and provided in the financial section of the Activity Management plan and summar