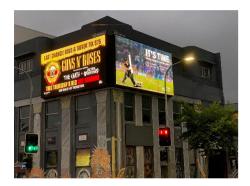

# <u>Huddart Parker Billboard – Wellington Digital Billboard Tests – Photographs – 6 Nov 2022</u>

1. 187 Vivian Street

3. Waterloo Quay Overbridge (North)

5. 89 Waterloo Quay (Internal Lighting)

2. 210 Victoria Street