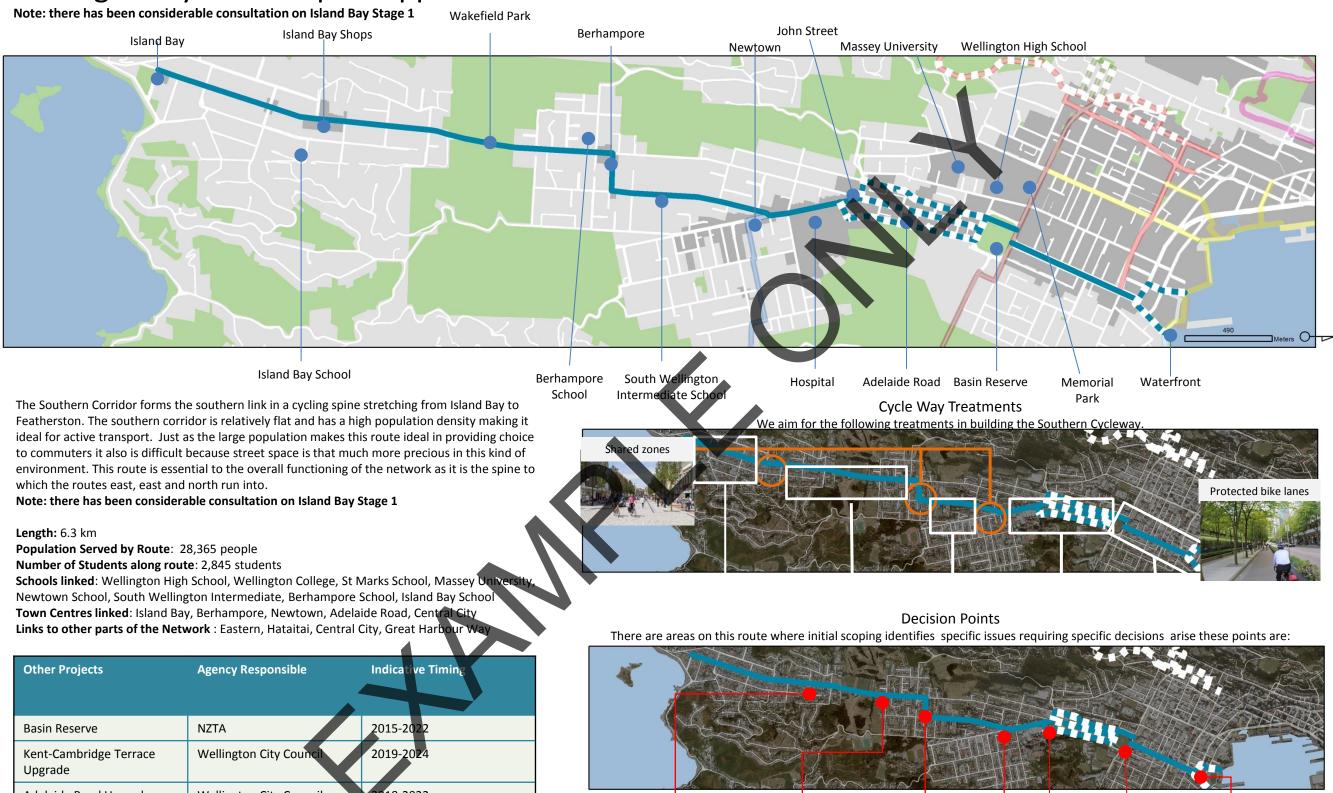

## Wellington Cycle Principles Applied: Southern

Dee Street Roundabout Wakefield Park

Berhampore

Shops

Rintoul Street

John Street

intersection

Intersection

The link with the

waterfront needs

reworking

The Basin Reserve

situation is still unclear

| Basin Reserve                     | NZTA                                                               | 2015-2022 |
|-----------------------------------|--------------------------------------------------------------------|-----------|
| Kent-Cambridge Terrace<br>Upgrade | Wellington City Council                                            | 2019-2024 |
| Adelaide Road Upgrade             | Wellington City Council                                            | 2018-2022 |
| Bus Rapid Transport               | Greater Wellington Regional<br>Council/ Wellington City<br>Council | 2020-2022 |
| Inner City RONS                   | NZTA                                                               | 2015-2024 |