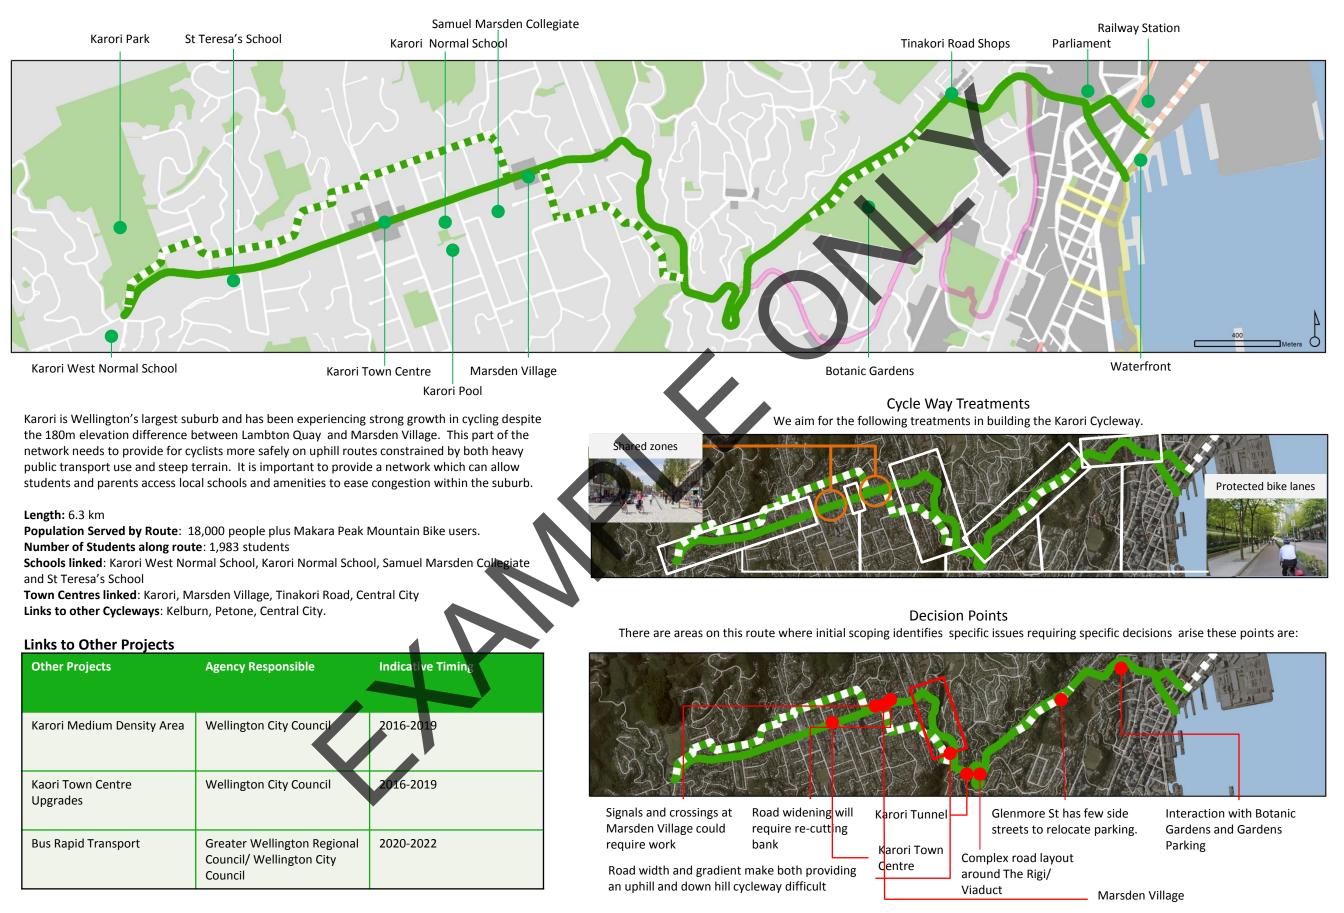

## Wellington Cycle Principles Applied: Karori



## Wellington Cycle Principles Applied: Southern



Dee Street Roundabout Wakefield Park

Berhampore

Shops

Rintoul Street

John Street

intersection

Intersection

The link with the

waterfront needs

reworking

The Basin Reserve

situation is still unclear

| Basin Reserve                     | NZTA                                                               | 2015-2022 |
|-----------------------------------|--------------------------------------------------------------------|-----------|
| Kent-Cambridge Terrace<br>Upgrade | Wellington City Council                                            | 2019-2024 |
| Adelaide Road Upgrade             | Wellington City Council                                            | 2018-2022 |
| Bus Rapid Transport               | Greater Wellington Regi