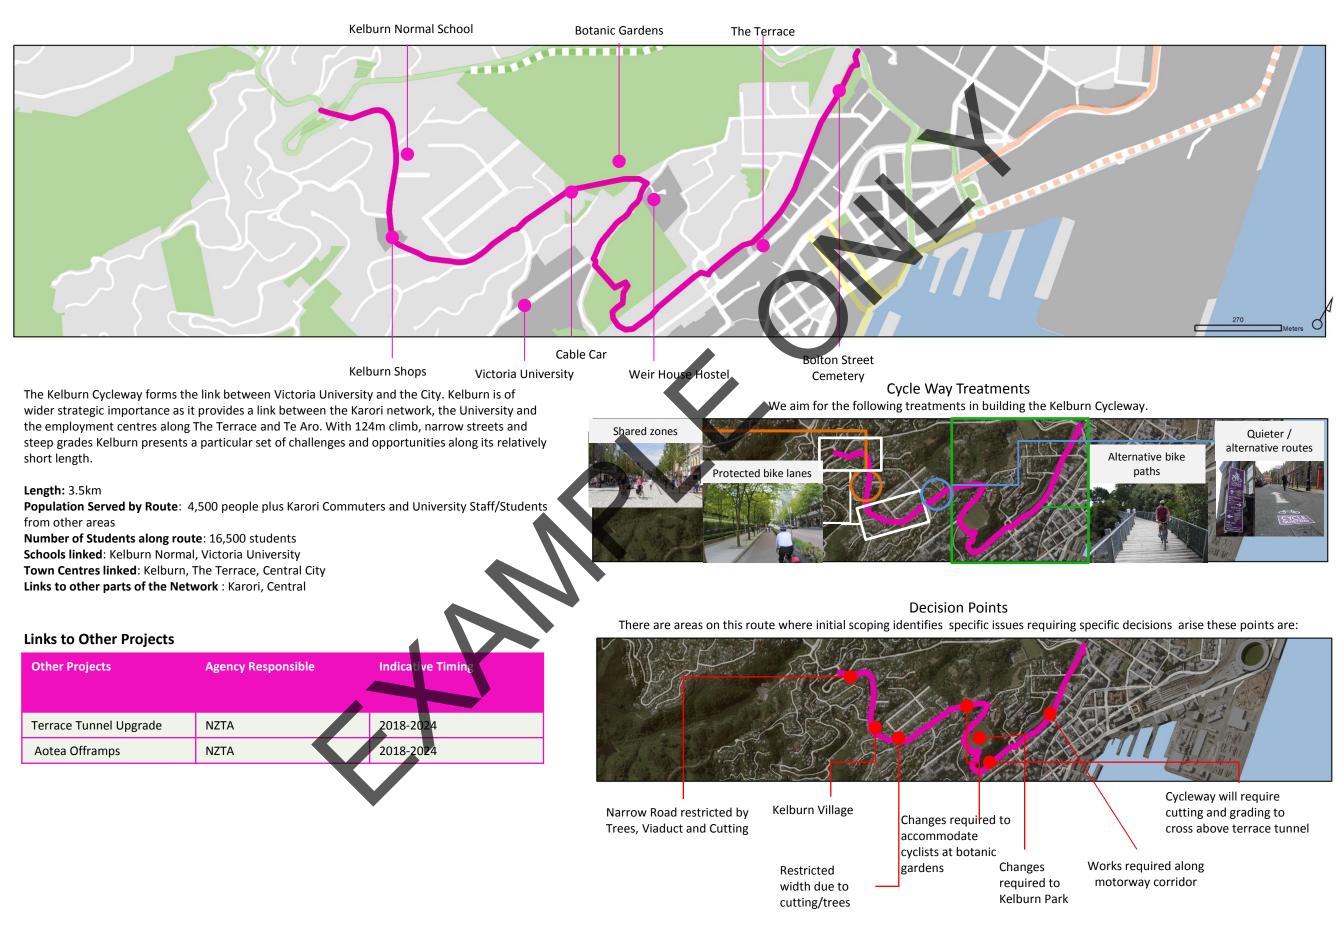

eserve

situation is still unclear

| Basin Reserve                     | NZTA                                                               | 2015-2022 |
|-----------------------------------|--------------------------------------------------------------------|-----------|
| Kent-Cambridge Terrace<br>Upgrade | Wellington City Council                                            | 2019-2024 |
| Adelaide Road Upgrade             | Wellington City Council                                            | 2018-2022 |
| Bus Rapid Transport               | Greater Wellington Regional<br>Council/ Wellington City<br>Council | 2020-2022 |
| Inner City RONS                   | NZTA                                                               | 2015-2024 |

## Wellington Cycle Principles Applied: Kelburn





## Wellington Cycle Principles Applied: Aro