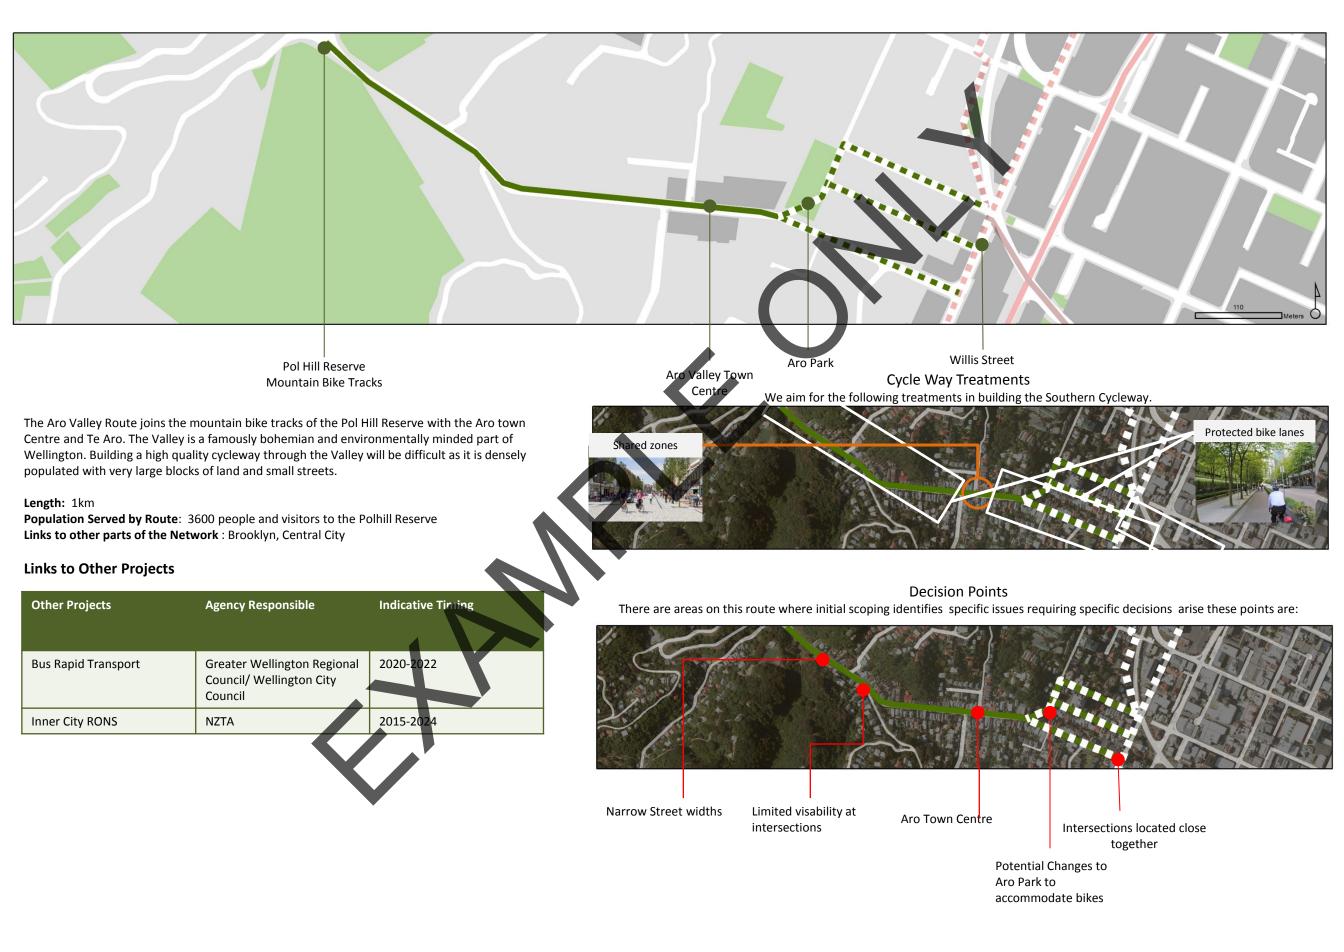

ve                     | NZTA                                                               | 2015-2022 |
|-----------------------------------|--------------------------------------------------------------------|-----------|
| Kent-Cambridge Terrace<br>Upgrade | Wellington City Council                                            | 2019-2024 |
| Adelaide Road Upgrade             | Wellington City Council                                            | 2018-2022 |
| Bus Rapid Transport               | Greater Wellington Regional<br>Council/ Wellington City<br>Council | 2020-2022 |
| Inner City RONS                   | NZTA                                                               | 2015-2024 |

## Wellington Cycle Principles Applied: Kelburn





## Wellington Cycle Principles Applied: Aro