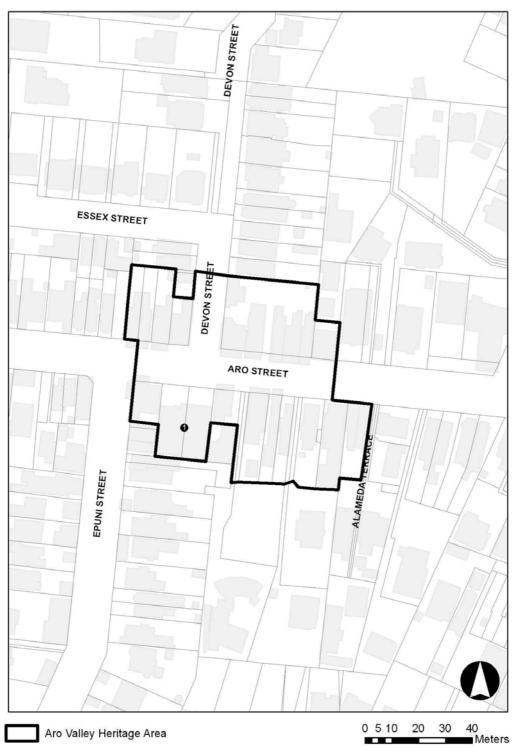

## Appendix 9.

Aro Valley Shopping Centre Heritage Area

Aro Valley Heritage Area

0 5 10 20 30 40 Meters

### Aro Valley Shopping Centre Heritage Area Non-Heritage Buildings

The following buildings or structures are identified as non-heritage buildings for the purpose of Rule 21B.2.2.

| Name of building / feature | Number |
|----------------------------|--------|
| 99-103 Aro Street          | 1      |