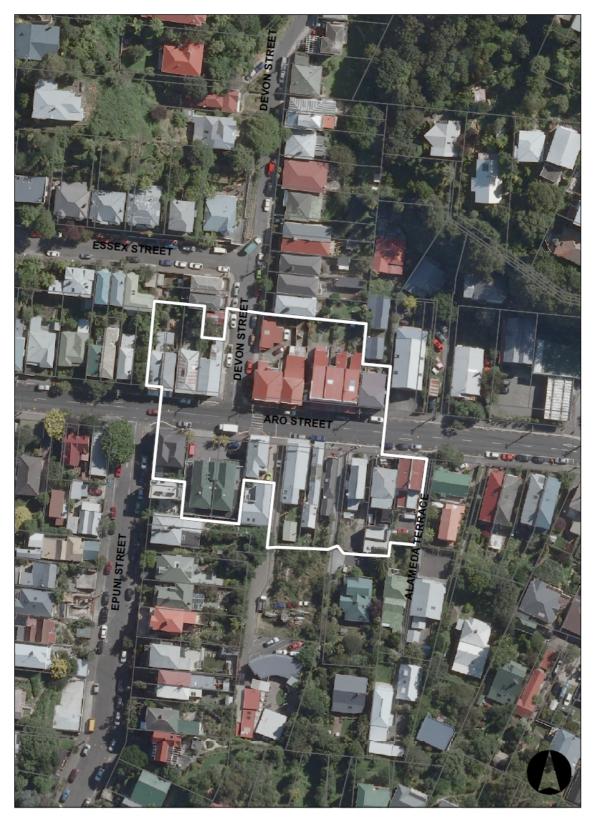

## Appendix 9.

Aro Valley Shopping Centre Heritage Area

Aro Valley Heritage Area

0 5 10 20 30 40 Meters

### Aro Valley Shopping Centre Heritage Area Non-Heritage Buildings

The following buildings or structures are identified as non-heritage buildings for the purpose of Rule 21B.2.2.

| Name of building / feature | Number |
|----------------------------|--------|
| 99-103 Aro Street          | 1      |