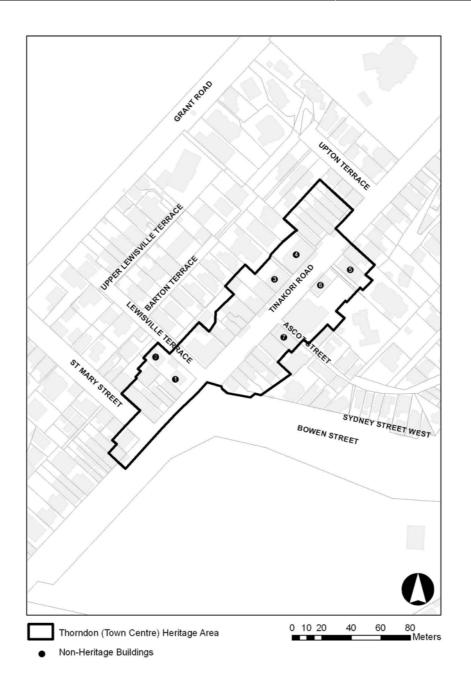

## Appendix 14. Thorndon Shopping Centre Heritage Area

### Thorndon Shopping Centre Heritage Area – Non-Heritage Buildings

| Name of Building / feature | Number   |
|----------------------------|----------|
| 338-340 Tinakori Road      | 1        |
| 338-340 Tinakori Road      | 2        |
| 310 Tinakori Road          | <u>3</u> |
| 318 Tinakori Road          | <u>4</u> |
| 273b Tinakori Road         | <u>5</u> |
| 277-279 Tinakori Road      | <u>6</u> |
| 287 Tinakori Road          | <u>7</u> |