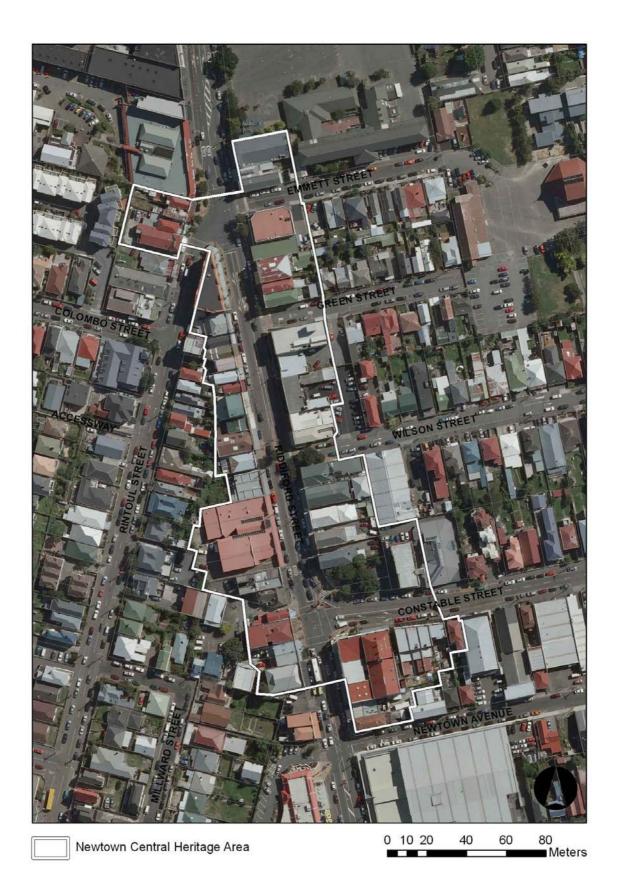

ntersection Shopping Centre (Newtown) Heritage Area



John Street (Newtown) Heritage Area



#### John Street Intersection Shopping Centre (Newtown) Heritage Area – Non-Heritage Buildings

| Name of Building / feature                                                   | Number   |
|------------------------------------------------------------------------------|----------|
| Carport, front of 175 Adelaide Road                                          | 1        |
| Rear of 7 Riddiford Street only (Note: Upper<br>façade is of heritage value) | 2        |
| 17 Riddiford Street                                                          | <u>3</u> |
| 19-21 Riddiford Street                                                       | 4        |



## Appendix 13. Newtown Shopping Centre Heritage Area



### Newtown Shopping Centre Heritage Area Non-Heritage Buildings

| Name of Building / feature                    | Number   |
|-----------------------------------------------|----------|
| 125-129 Riddiford Street                      | 1        |
| 131 Riddiford Street                          | 2        |
| 143 Riddiford and 2A Green Streets            | 3        |
| 154-160 Riddiford Street                      | 4        |
| 164 Riddiford Street                          | 5        |
| 164A Riddiford Street                         | 6        |
| 193 Riddiford Street                          | 7        |
| Public toilets, cnr Riddiford & Constable Sts | <u>8</u> |



## Appendix 14. Thorndon Shopping Centre Heritage Area



### Thorndon Shopping Centre Heritage Area – Non-Heritage Bui