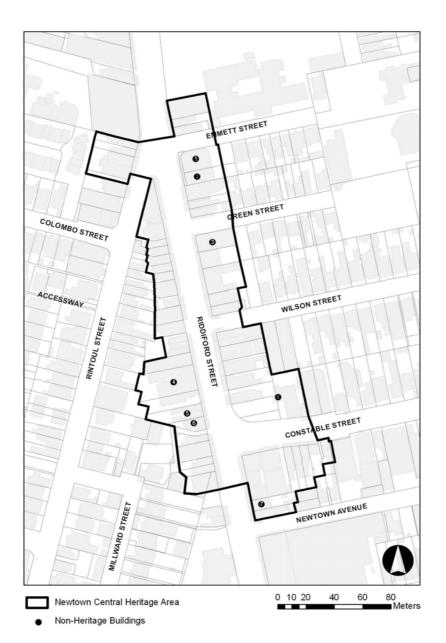

## Appendix 13. Newtown Shopping Centre Heritage Area

### Newtown Shopping Centre Heritage Area Non-Heritage Buildings

| Name of Building / feature                    | Number   |
|-----------------------------------------------|----------|
| 125-129 Riddiford Street                      | 1        |
| 131 Riddiford Street                          | 2        |
| 143 Riddiford and 2A Green Streets            | 3        |
| 154-160 Riddiford Street                      | 4        |
| 164 Riddiford Street                          | 5        |
| 164A Riddiford Street                         | 6        |
| 193 Riddiford Street                          | 7        |
| Public toilets, cnr Riddiford & Constable Sts | <u>8</u> |