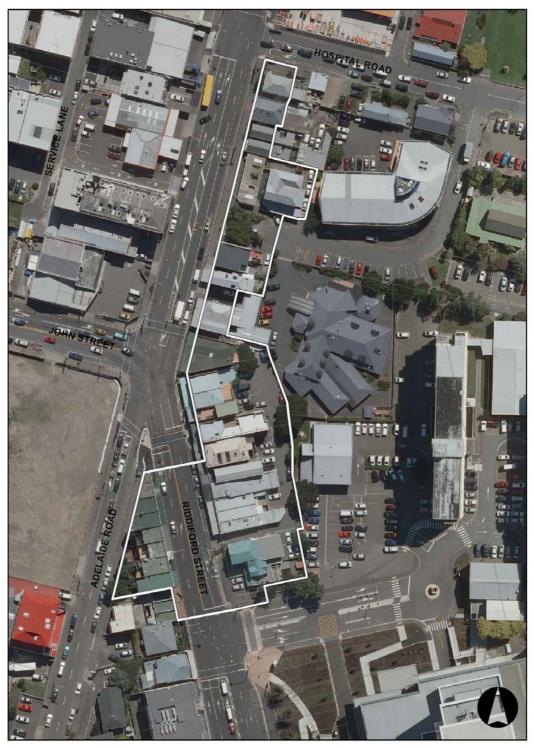

Appendix 12. John Street Intersection Shopping Centre (Newtown) Heritage Area

John Street (Newtown) Heritage Area

#### John Street Intersection Shopping Centre (Newtown) Heritage Area – Non-Heritage Buildings

| Name of Building / feature                                                   | Number   |
|------------------------------------------------------------------------------|----------|
| Carport, front of 175 Adelaide Road                                          | 1        |
| Rear of 7 Riddiford Street only (Note: Upper<br>façade is of heritage value) | 2        |
| 17 Riddiford Street                                                          | <u>3</u> |
| 19-21 Riddiford Street                                                       | 4        |