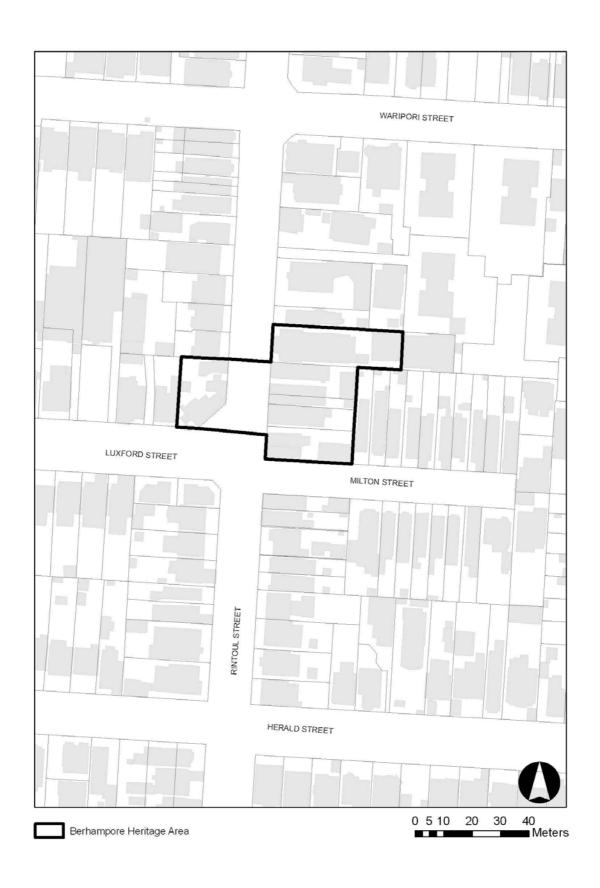

## Appendix 10.

Berhampore (Rintoul Street) Shopping Centre Heritage Area

Berhampore Heritage Area

0 5 10 20 30 40 Meters

# Berhampore (Rintoul Street) Shopping Centre Heritage Area Non-Heritage Buildings