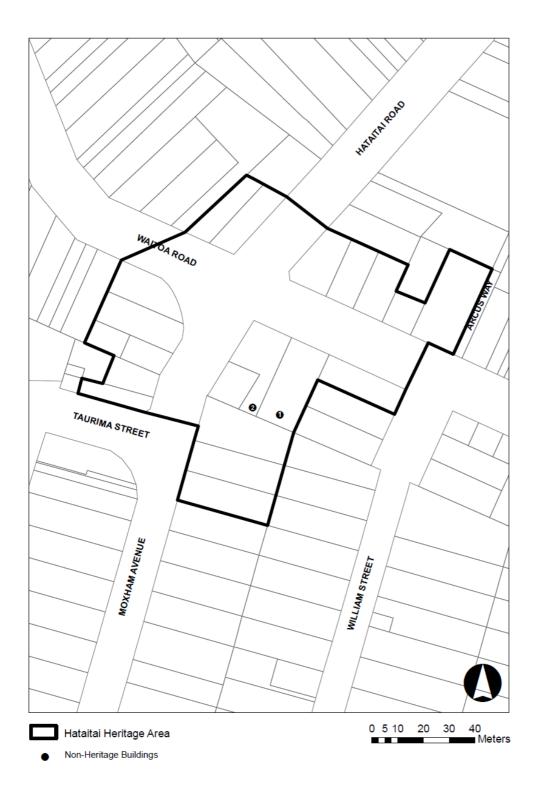

## Appendix 11. Hataitai Shopping Centre Heritage Area

Hataitai Heritage Area

0 5 10 20 30 40 Meters

# Hataitai Shopping Centre Heritage Area – Non-Heritage Buildings

| Name of building / feature      | Number |
|---------------------------------|--------|
| Shed, rear of 25-27 Waitoa Road | 1      |
| Shed, rear 3 Moxham Avenue      | 2      |
| 17 Moxham Avenue                | 3      |