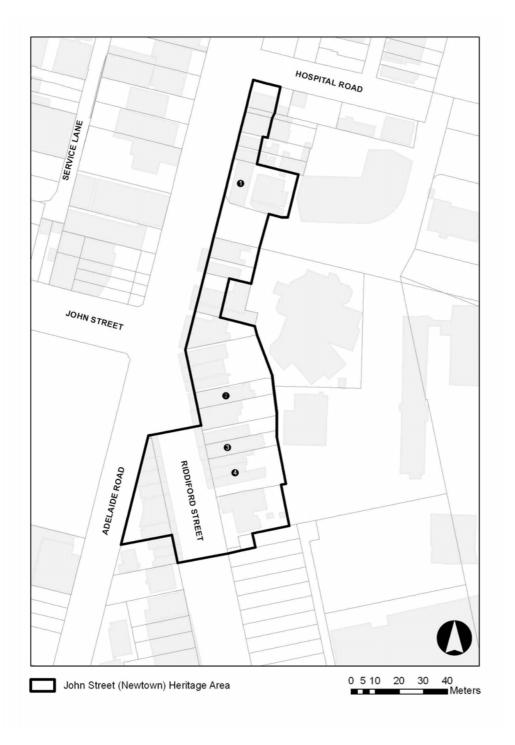

Appendix 12. John Street Intersection Shopping Centre (Newtown) Heritage Area

John Street (Newtown) Heritage Area

#### John Street Intersection Shopping Centre (Newtown) Heritage Area – Non-Heritage Buildings

| Name of Building / feature                                                   | Number   |
|------------------------------------------------------------------------------|----------|
| Carport, front of 175 Adelaide Road                                          | 1        |
| Rear of 7 Riddiford Street only (Note: Upper<br>façade is of heritage value) | 2        |
| 17 Riddiford Street                                                          | <u>3</u> |
| 19-21 Riddiford Street                                                       | 4        |