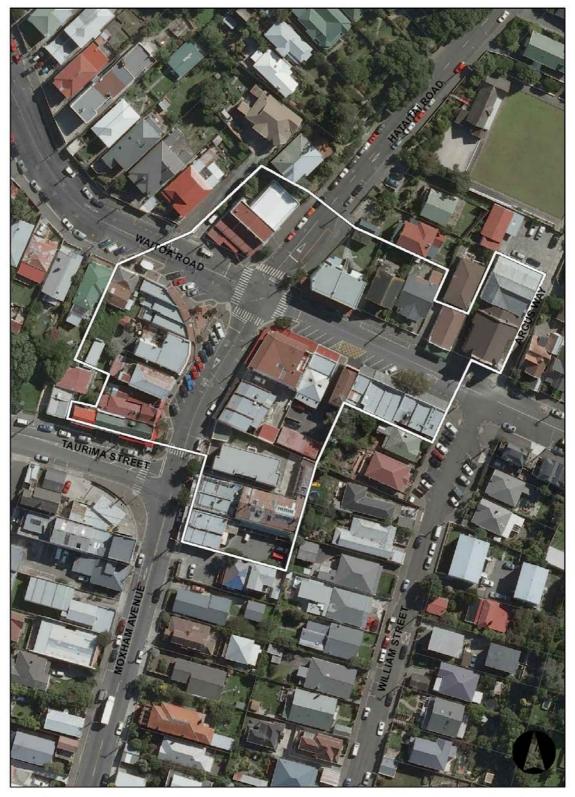

## Appendix 11. Hataitai Shopping Centre Heritage Area

Hataitai Heritage Area

0 5 10 20 30 40 Meters

# Hataitai Shopping Centre Heritage Area – Non-Heritage Buildings

| Name of building / feature      | Number |
|---------------------------------|--------|
| Shed, rear of 25-27 Waitoa Road | 1      |
| Shed, rear 3 Moxham Avenue      | 2      |
| 17 Moxham Avenue                | 3      |