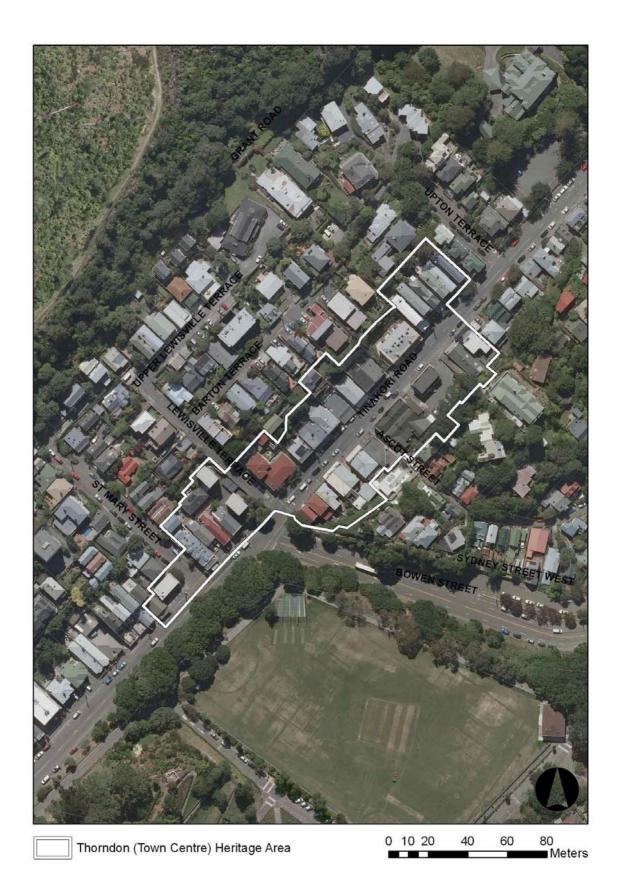

## Appendix 14. Thorndon Shopping Centre Heritage Area

### Thorndon Shopping Centre Heritage Area – Non-Heritage Buildings

| Name of Building / feature | Number   |
|----------------------------|----------|
| 338-340 Tinakori Road      | 1        |
| 338-340 Tinakori Road      | 2        |
| 310 Tinakori Road          | <u>3</u> |
| 318 Tinakori Road          | <u>4</u> |
| 273b Tinakori Road         | <u>5</u> |
| 277-279 Tinakori Road      | <u>6</u> |
| 287 Tinakori Road          | <u>7</u> |