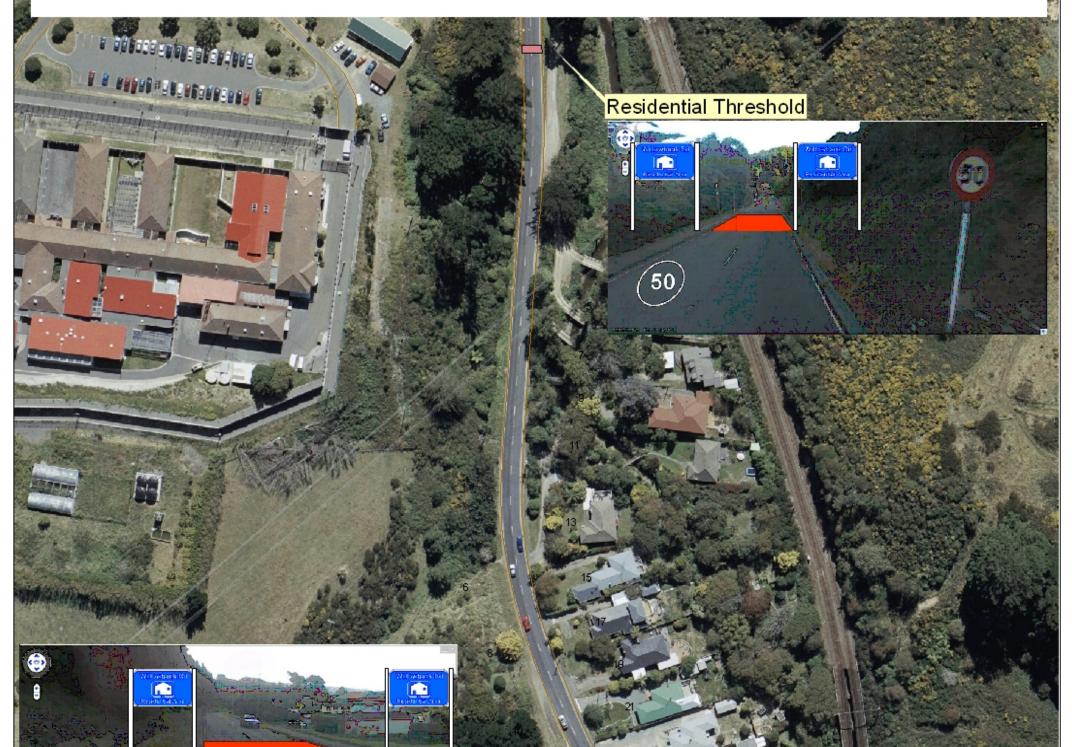

Various urban threshold treatments have been implemented to reduce drivers' speeds when entering an urban area or village. The visual complexity of the threshold design is positively related to the amount of speed reduction produced and it is not uncommon for thresholds at the entrance to an urban area to incorporate a range of physical and visual design elements. <sup>3</sup>

Gateway treatments placed at the entrances to villages overseas found that;

- simple visual gateways (roadside signing and marking) reduced drivers  $85^{\rm th}$  percentile speeds by 5 km/h

<sup>&</sup>lt;sup>3</sup> Speed change management for New Zealand roads – (Land Transport New Zealand research Report 300)

 more elaborate treatments employing high visibility features on the roadside and road surface (e.g. coloured road surfacing, visual narrowing, large roadside signs) reduced 85<sup>th</sup> percentile speeds by 11 km/h

 gateways using physical restrictions as well as visual features produced 85<sup>th</sup> percentile reductions of 16 km/h.

The placement of gateways prior to the first house, have been found to be more effective.

Vehicle-activated speed limit signs have been found to reduce mean speeds up to 11 km/h.

Other visual treatments to produce optical narrowing, such as cross-hatching, flush medians, and edge lines, have been shown to reduce C85 speeds by 11-16 km/h when used at gateways.

Speed change designs at gateways or thresholds usually include a combination of features, some physical and some visual. The location of gateways has important implications for their effectiveness; if they are not accompanied by downstream changes in the road conditions such as increased urban/residential density, the speed reductions produced may dissipate within 250 metres.

## Note: the slowing effect can be temporary and dissipate 250 metres after passing the threshold/gateway.

If one or more of these measures are implemented, Council Officers will undertake a review (speed and volume data) six months after implementation. This data will be analysed to determine if the measures have been successful and report back to the Board.