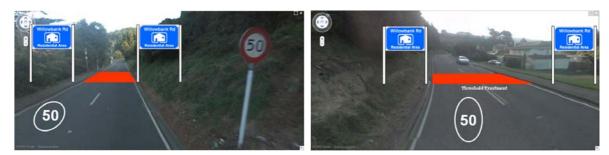

Various urban threshold treatments have been implemented to reduce drivers' speeds when entering an urban area or village. The visual complexity of the threshold design is positively related to the amount of speed reduction produced and it is not uncommon for thresholds at the entrance to an urban area to incorporate a range of physical and visual design elements. <sup>3</sup>

Gateway treatments placed at the entrances to villages overseas found that;

- simple visual gateways (roadside signing and marking) reduced drivers  $85^{\rm th}$  percentile speeds by 5 km/h

<sup>&</sup>lt;sup>3</sup> Speed change management for New Zealand roads – (Land Transport New Zealand research Report 300)

 more elaborate treatments employing high visibility features on the roadside and road surface (e.g. coloured road surfacing, visual narrowing, large roadside signs) reduced 85<sup>th</sup> percentile speeds by 11 km/h

 gateways using physical restrictions as well as visual features produced 85<sup>th</sup> percentile reductions of 16 km/h.

The placement of gateways prior to the first house, have been found to be more effective.

Vehicle-activated speed limit signs have been found to reduce mean speeds up to 11 km/h.

Other visual treatments to produce optical narrowing, such as cross-hatching, flush medians, and edge lines, have been shown to reduce C85 speeds by 11-16 km/h when used at gateways.

Speed change designs at gateways or thresholds usually include a combination of features, some physical and some visual. The location of gateways has important implications for their effectiveness; if they are not accompanied by downstream changes in the road conditions such as increased urban/residential density, the speed reductions produced may dissipate within 250 metres.

## Note: the slowing effect can be temporary and dissipate 250 metres after passing the threshold/gateway.

If one or more of these measures are implemented, Council Officers will undertake a review (speed and volume data) six months after implementation. This data will be analysed to determine if the measures have been successful and report back to the Board.