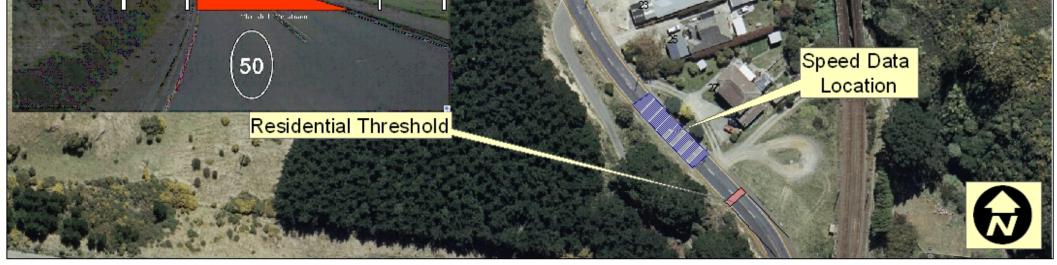

Various urban threshold treatments have been implemented to reduce drivers' speeds when entering an urban area or village. The visual complexity of the threshold design is positively related to the amount of speed reduction produced and it is not uncommon for thresholds at the entrance to an urban area to incorporate a range of physical and visual design elements. <sup>3</sup>

Gateway treatments placed at the entrances to villages overseas found that;

- simple visual gateways (roadside signing and marking) reduced drivers  $85^{\rm th}$  percentile speeds by 5 km/h

<sup>&</sup>lt;sup>3</sup> Speed change management for New Zealand roads – (Land Transport New Zealand research Report 300)

 more elaborate treatments employing high visibility features on the roadside and road surface (e.g. coloured road surfacing, visual narrowing, large roadside signs) reduced 85<sup>th</sup> percentile speeds by 11 km/h

 gateways using physical restrictions as well as visual features produced 85<sup>th</sup> percentile reductions of 16 km/h.

The placement of gateways prior to the first house, have been found to be more effective.

Vehicle-activated speed limit signs have been found to reduce mean speeds up to 11 km/h.

Other visual treatments to produce optical narrowing, such as cross-hatching, flush medians, and edge lines, have been shown to reduce C85 speeds by 11-16 km/h when used at gateways.

Speed change designs at gateways or thresholds usually include a combination of features, some physical and some visual. The location of gateways has important implications for their effectiveness; if they are not accompanied by downstream changes in the road conditions such as increased urban/residential density, the speed reductions produced may dissipate within 250 metres.

## Note: the slowing effect can be temporary and dissipate 250 metres after passing the threshold/gateway.

If one or more of these measures are implemented, Council Officers will undertake a review (speed and volume data) six months after implementation. This data will be analysed to determine if the measures have been successful and report back to the Board.