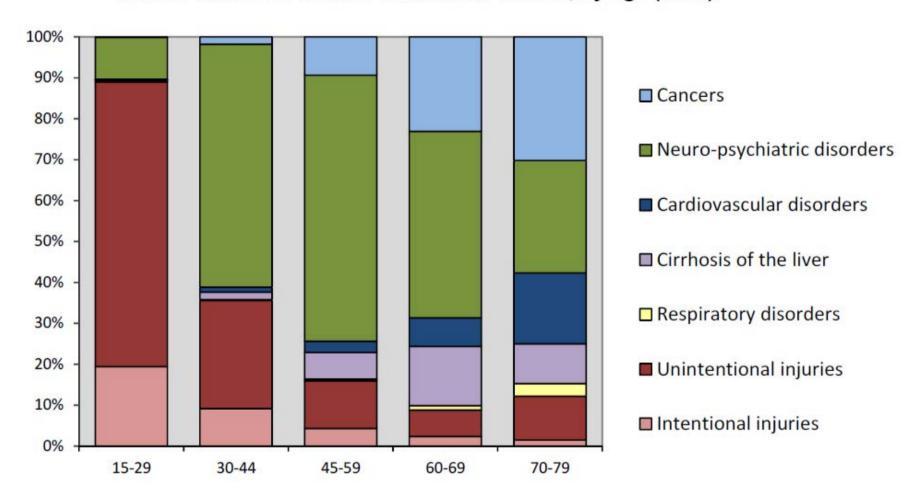

#### Males: Causes of alcohol-attributable DALYs, by age (2004).

Connor, J., Kydd,R.,Rehm, J.,Shield,K. (2013). Alcohol-attributable burden of disease and injury in New Zealand: 2004 and 2007. Research report commissioned by the Health Promotion Agency. Wellington, Health Promotion Agency.