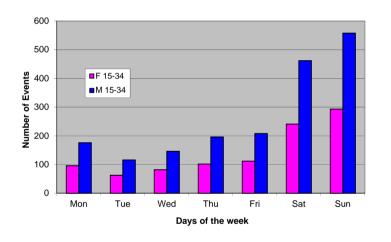

report commissioned by the Health Promotion Agency. Wellington, Health Promotion Agency.



## Number of deaths attributable to alcohol consumption (2007 in NZ)





#### Males: Causes of alcohol-attributable DALYs, by age (2004).



Connor, J., Kydd,R.,Rehm, J.,Shield,K. (2013). Alcohol-attributable burden of disease and injury in New Zealand: 2004 and 2007. Research report commissioned by the Health Promotion Agency. Wellington, Health Promotion Agency.



### Opening hours matter

- 21 Fantame St: unique natural experiment
- Hours reduced
  - From midnight back to8pm Fri, 9pm Sat
- Less harm
- 18% drop in crime



NO TO BOOZE: A hundred people turned out to protest a planned liquor store across the road from Porirua's Russell School.



#### Alcohol Related ED Attendances 15-34 years







#### Summary

- Alcohol causes substantial harm to the health of New Zealanders
- At ages across the life-course
- Harm to health is not only from injury but includes chronic conditions (e.g. cancer)
- No safe threshold for some disease
- The cost of alcohol related harm in New Zealand is significant ranging from \$735 million to \$16.1billion (ALAC)
- Alcohol harm is avoidable



#### Sale and Supply of Alcohol Act 2012



#### To reduce harm

- Three key documents
  - Alcohol No Ordinary Commodity WHO
  - Global Strategy to Reduce the Harmful Use of Alcohol
  - New Zealand Law Commission, Alcohol In Our Lives: Curbing the Harm
- All refer to five key strategies for effective alcohol harm reduction
  - 1. Reduce availability 
    LAP
  - 2. Increase the price
  - 3. Increase the pur