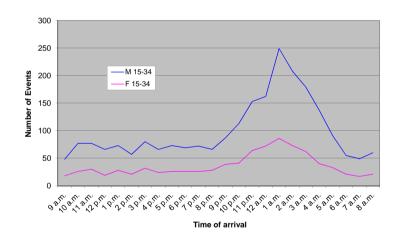

eport commissioned by the Health Promotion Agency. Wellington, Health Promotion Agency.



## Number of deaths attributable to alcohol consumption (2007 in NZ)





#### Males: Causes of alcohol-attributable DALYs, by age (2004).



Connor, J., Kydd,R.,Rehm, J.,Shield,K. (2013). Alcohol-attributable burden of disease and injury in New Zealand: 2004 and 2007. Research report commissioned by the Health Promotion Agency. Wellington, Health Promotion Agency.



### Opening hours matter

- 21 Fantame St: unique natural experiment
- Hours reduced
  - From midnight back to8pm Fri, 9pm Sat
- Less harm
- 18% drop in crime



NO TO BOOZE: A hundred people turned out to protest a planned liquor store across the road from Porirua's Russell School.



#### Alcohol Related ED Attendances 15-34 years







#### Summary

- Alcohol causes substantial harm to the health of New Zealanders
- At ages across the life-course
- Harm to health is not only from injury but includes chronic conditions (e.g. cancer)
- No safe threshold for some disease
- The cost of alcohol related harm in New Zealand is significant ranging from \$735 million to \$16.1billion (ALAC)
- Alcohol harm is avoidable



#### Sale and Supply of Alcohol Act 2012



#### To reduce harm

- Three key documents
  - Alcohol No Ordinary Commodity WHO
  - Global Strategy to Reduce the Harmful Use of Alcohol
  - New Zealand Law Commission, Alcohol In Our Lives: Curbing the Harm
- All refer to five key strategies for effective alcohol harm reduction
  - 1. Reduce availability 
    LAP
  - 2. Increase the price
  - 3. Increase the purch