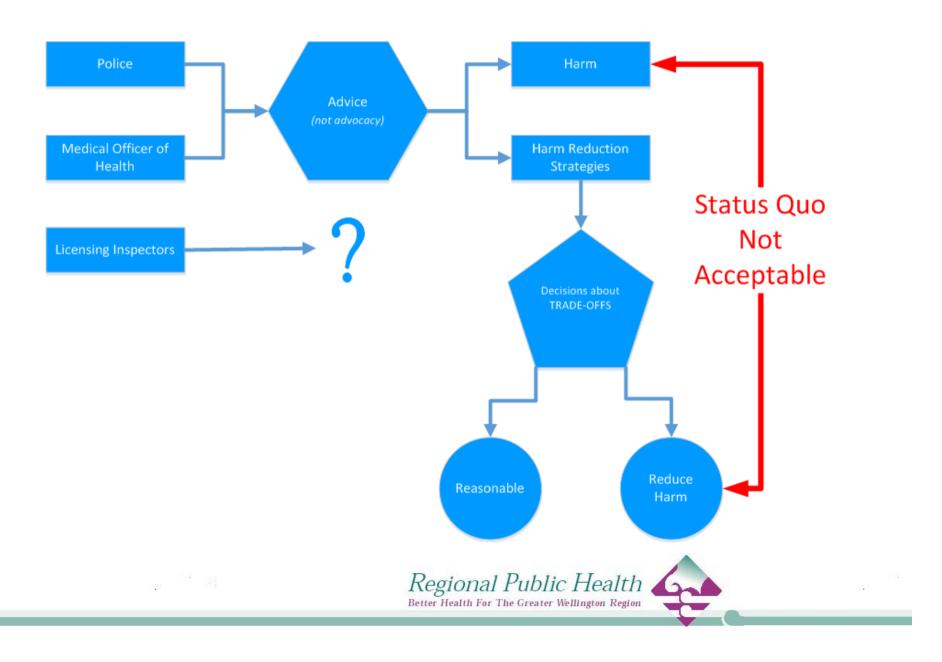

#### To reduce harm

- Three key documents
  - Alcohol No Ordinary Commodity WHO
  - Global Strategy to Reduce the Harmful Use of Alcohol
  - New Zealand Law Commission, Alcohol In Our Lives: Curbing the Harm
- All refer to five key strategies for effective alcohol harm reduction
  - 1. Reduce availability 
    LAP
  - 2. Increase the price
  - 3. Increase the purchase age
  - 4. Reduce advertising and marketing
  - 5. Reduce the blood alcohol driving limit