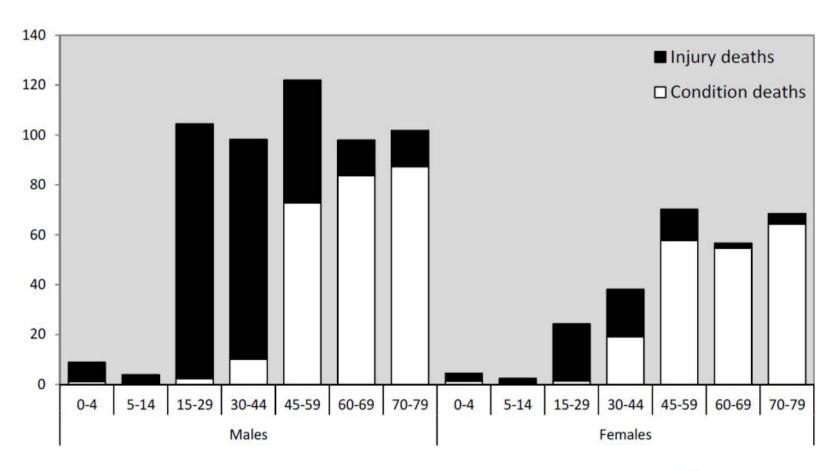

| Mater<br>Materi<br>Related Tags      |

with a contract of the chief contract of the formation of the contract of the term the street of the chief

#### Latest research on alcohol harm

- New Zealanders <80yo</li>
  - 1 in 19 deaths is due to alcohol
    - 802 deaths in 2007
  - 1 in 15 years of healthy life lost (from death or health condition) is due to alcohol
    - 28,000 years lost in 2004

Connor, J., Kydd,R.,Rehm, J.,Shield,K. (2013). Alcohol-attributable burden of disease and injury in New Zealand: 2004 and 2007. Research report commissioned by the Health Promotion Agency. Wellington, Health Promotion Agency.



## Number of deaths attributable to alcohol consumption (2007 in NZ)





#### Males: Causes of alcohol-attributable DALYs, by age (2004).



Connor, J., Kydd,R.,Rehm, J.,Shield,K. (2013). Alcohol-attributable burden of disease and injury in New Zealand: 2004 and 2007. Research report commissioned by the Health Promotion Agency. Wellington, Health Promotion Agency.



### Opening hours matter

- 21 Fantame St: unique natural experiment
- Hours reduced
  - From midnight back to8pm Fri, 9pm Sat
- Less harm
- 18% drop in crime



NO TO BOOZE: A hundred people turned out to protest a planned liquor store across the road from Porirua's Russell School.



#### Alcohol Related ED Attendances 15-34 years







#### Summary

- Alcohol causes substantial harm to the health of New Zealanders
- At ages across the life-course
- Harm to health is not only from injury but