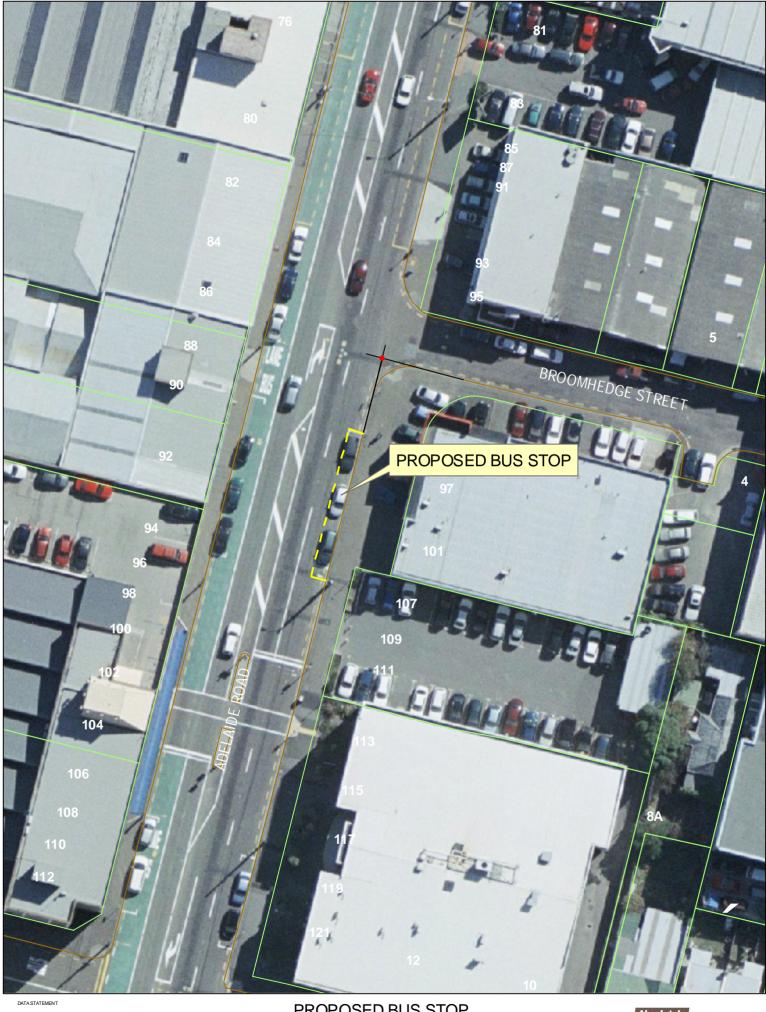

| DATA STATEMENT                                                                                                       |                                                                                                        |                                                                                     |   |     |   |   |    |    |    |    |    |    |      |       |
|----------------------------------------------------------------------------------------------------------------------|--------------------------------------------------------------------------------------------------------|-------------------------------------------------------------------------------------|---|-----|---|---|----|----|----|----|----|----|------|-------|
| Property boun daries<br>Land Information NZ                                                                          | Other data has been<br>compiled from a                                                                 | PROPOSED BUS STOP                                                                   |   |     |   |   |    |    |    |    |    |    |      | 1:500 |
| Licence WN0853547/2<br>Orown Copyright reserved<br>Accuracy in urban areas: +/-1m<br>Accuracy in rural areas: +/-30m | ADELAIDE ROAD - NEWTOWN - 74-09                                                                        |                                                                                     |   |     |   |   |    |    |    | )  |    |    |      |       |
| Topographic data:<br>Wellington City Council<br>WCC copyright reserved<br>Accuracy:+/-30cm                           | Any contoursdisplayed<br>are only approximate<br>and mustnot beused for<br>detailed engineering design | Colour Orthophotography 1:500<br>flown Mar 2006 owned by<br>Wellington City Council | 0 | 2.5 | 5 | 5 | 10 | 15 | 20 | 25 | 30 | 35 | 40   |       |
|                                                                                                                      |                                                                                                        |                                                                                     |   |     |   |   |    |    |    |    |    |    | Metr | tres  |