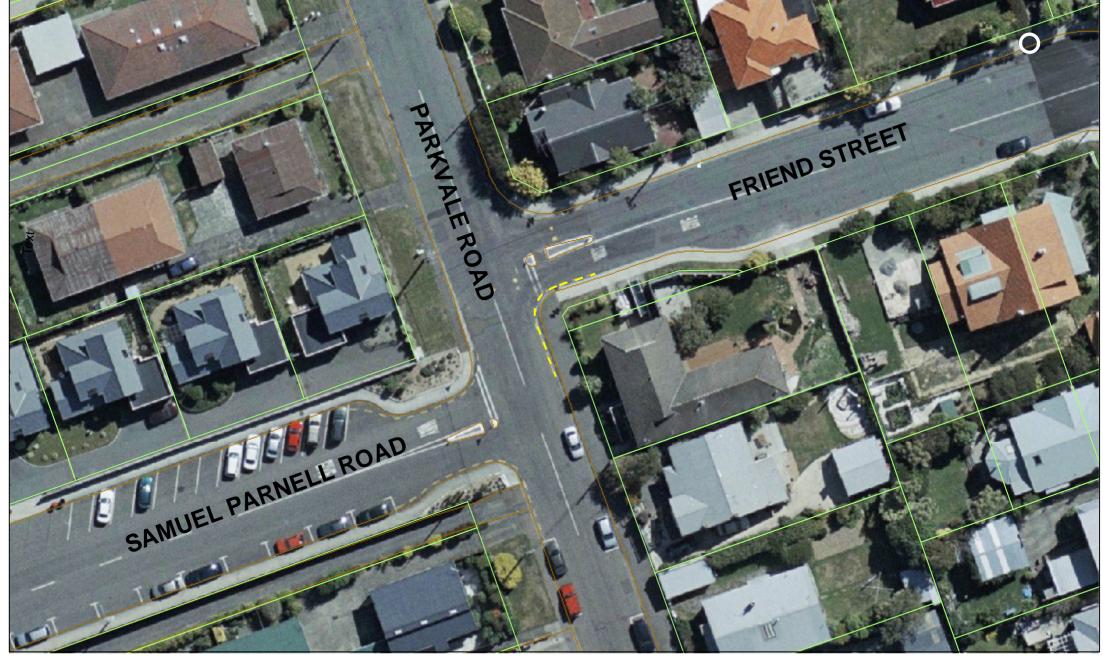

## PROPOSED NO STOPPING AT ALL TIMES PARKVALE ROAD - KARORI - 71-09

Meters 0 5 10 20 30 40

1:500