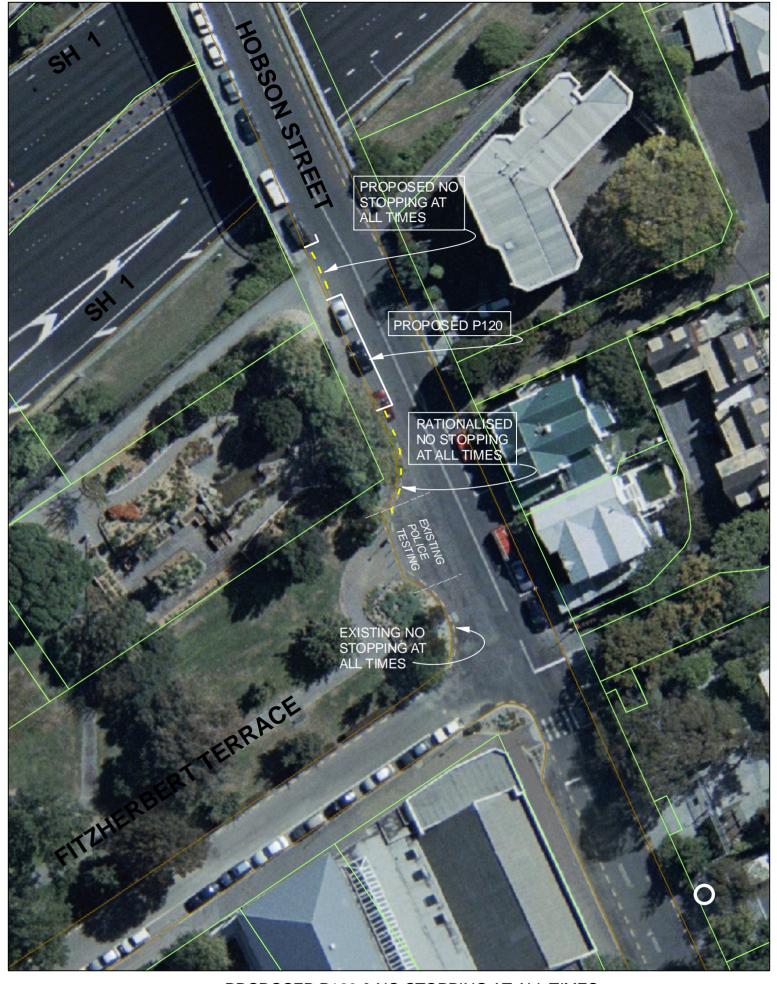

ony contours displayed re only approximate Colour Ortho and must not be used for flown Mar 20 bitailed engineering design Wellington C

displayed oximate Colour Orthophotography 1:50 heused for flown Mar 2006 owned by PROPOSED P120 & NO STOPPING AT ALL TIMES HOBSON STREET - THORNDON - 64-09