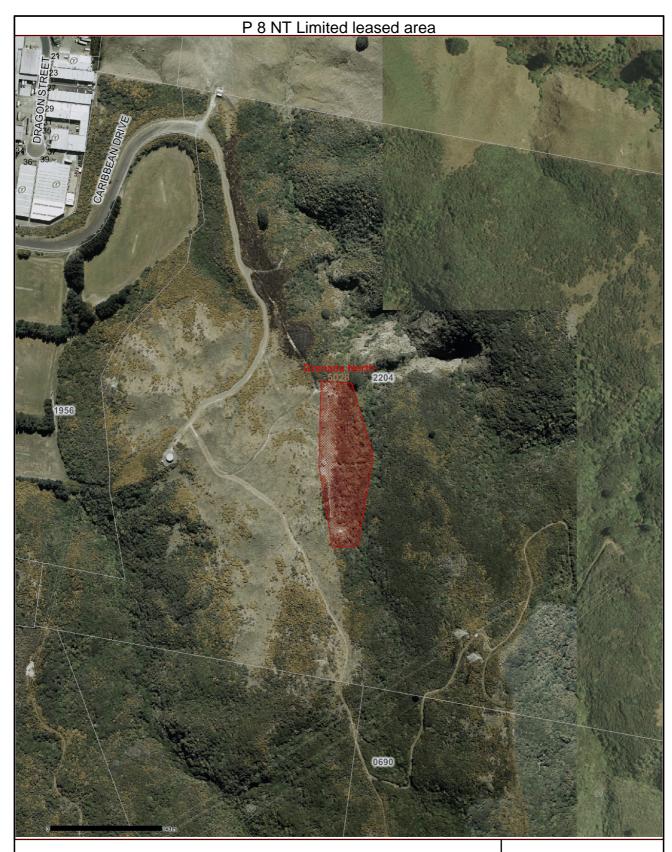

## Disclaimer

Property boundaries Land Information NZ Licence WN0853547/2 Crown Copyright Reserved Accuracy in urban areas: +/-1m Accuracy in rural areas: +/-30m

Other information generally +/- 1m accuracy.

Other data has been compiled from a variety of sources and its accuracy may vary.

Any contours displayed are only approximate and must not be used Wellington City Council for detailed engineering design. WCC Copyright Reserved. for detailed engineering design.

Census 2006 - Statistics NZ.

Colour Orthophotography 1:500 flown March 2006 owned by Wellington City Council

Topographic data:

Scale 1:5000