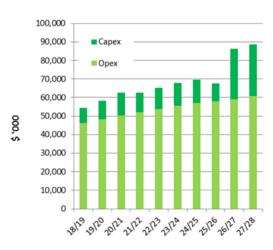

4-7 of the 10-year plan to upgrade the wastewater network, increase resilience and provide capacity for growth in the inner city.
- Miramar peninsula wastewater improvements. Wastewater improvements for the Miramar peninsula in years 3-7 of the 10-year plan are proposed at a cost of \$3.4 million.
- Karori outfall. We have funding of \$38 million in the existing 10-year budget to renew the Karori outfall
  network. Testing of the network has indicated that the useful life of the asset is longer than originally
  thought and we are proposing to re-programme the work outside of this 10-year period. Funding of \$5
  million will be kept in the plan's budget to make sure the network meets the required standards.

#### How it will be funded



Fees and user charges

3%

#### What it will cost



Wellington City Council | 20 of 76

#### 2.5 Stormwater

Each year, Wellington's stormwater network carries around 80 million cubic metres of runoff from gutters and drains to the harbour and city streams. The drainage network, managed by Wellington Water Limited, helps protect the city and personal property from flooding as well as protecting public health from the potentially adverse effects of stormwater runoff.

Because stormwater is discharged into the city's streams, harbour and coastal waters, it needs to be as clean as possible. While we do not treat stormwater runoff, we monitor stormwater discharge at more than 80 sites, to ensure it meets the required standards.

#### Services we provide

- Manage and control stormwater flows, while minimising the risk of flooding and the impa