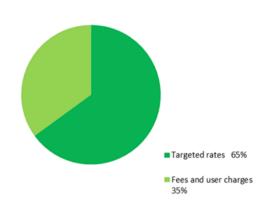

Detail review of individual activities is included in Attachment 2 – Revenue and Financing Policy Compliance.

18. Compliance graphs: Please note that these outline the current compliance levels, prior to adoption of recommended changes to the policy.

#### **Environment - R&F Policy Compliance**