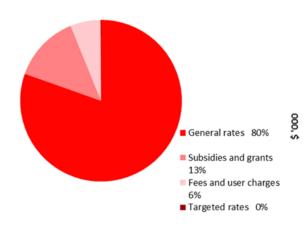

per year, from 2021/22, of operational funding to support storm clean-ups, immediately following storm events.

### Transport network

Lambton Quay bus interchange public toilets upgrade – the cost to maintain and upgrade the
interchange is shared between Greater Wellington Regional Council and WCC. It is proposed that the
toilets are upgraded at an estimated cost of \$200,000.

Wellington City Council | 65 of 76

Shelly Bay development – to facilitate the development at Shelly Bay, upgrade to the transport network
from the Miramar Cutting through to Shelly Bay is required. WCC's contribution toward uplifting the
existing road is \$2.2 million in 2021/22. Further investment, up to a cap of \$10 million is expected later in
the ten-year plan.

## How it will be funded

# What it will cost





Capital funding associated with the Let's Get Wellington Moving programme is included in the Urban Development chapter.

# 7.2 Parking

We provide parking to facilitate convenient access to the city by vehicle for residents, local businesses and customers.

# Services we provide

- We provide around 10% of the public parking in central Wellington. This consists mainly of on-street parking spaces of which 3400 are metered.
- We provide on street spaces for taxis, couriers, people with disabilities, bus stops and diplomatic services.
- · We manage off-street parking at Clifton Terrace, the Michael Fowler Centre, and beneath Civic Square.

# Key projects / programmes

- CBD Free weekend parking. We currently provide free on-street parking in the city centre during the
  weekend. This was