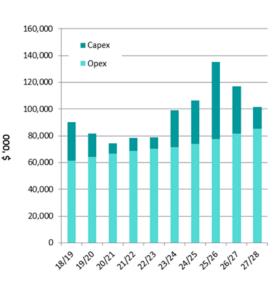

Capital expenditure is funded from depreciation, development contributions, capital funding, and restricted funds or through new or extended borrowings as outlined below:

- If the capital expenditure relates to the replacement (renewal) of an existing asset, that expenditure will be funded by depreciation. Funding for depreciation comes from rates. Any surplus depreciation, after paying for the replacement of Council assets, will be used to repay borrowings.
- If the capital expenditure relates to the construction or purchase of a new asset or to the upgrade or
  increase in service potential of an existing asset, that expenditure will usually be funded from new or
  extended borrowings. Borrowing is the most cost-effective and equitable way to do this as it spreads
  the cost of the asset over all the generations who will benefit from it, making it affordable to
  ratepayers today.
- On projects where on the basis of financial prudence, the Council considers it appropriate to do so, it
  may impose a targeted rate to repay borrowings on an asset at a faster rate than over the full life of
  the asset.
- The Council will use capital funding from third parties to fund investment in new or upgraded assets (e.g. funding received from NZTA).
- The funding of capital expenditure from the sale of surplus assets is decided on a case-by-case basis.
   Funds received from the sale of surplus assets that are not applied to the funding of capital expenditure shall be used to repay borrowings.
- The funding of capital expenditure from restricted or special funds is decided on a case-by-case basis and is subject to the specified purposes and conditions governing the use of those restricted funds.
- If an approved capital expenditure project is not completed by the end of the financial period, the unspent funds may be carried forward to the next financial period to enable the project to be completed.
- The Council has agreed that Development Contributions are to be used as the primary funding tool for capital expenditure resulting from population and employment growth for water, wastewater, stormwater, roads, and reserves. The Council will continue to collect residual RMA based financial contributions on developments consented prior to 2005/06. In some circumstances, funds collected under either the Development Contributions Policy or the Financial Contributions Policy in the District Plan will result in a corresponding decrease in the amount to be funded from new borrowings.

#### LONG-TERM AND ANNUAL PLAN COMMITTEE 7 MARCH 2018

| Capital expenditure Funding mechanism | Approximate proportion of funding for 2018/19 |
|---------------------------------------|-----------------------------------------------|
|                                       |                                               |
| Rates funded depreciation             | XX%                                           |
| NZTA transport subsidies              | XX%                                           |
| External grants                       | XX%                                           |
| <b>Development contributions</b>      | XX%                                           |

XX%

Absolutely Positively **Wellington** City Council
Me Heke Ki Pöneke