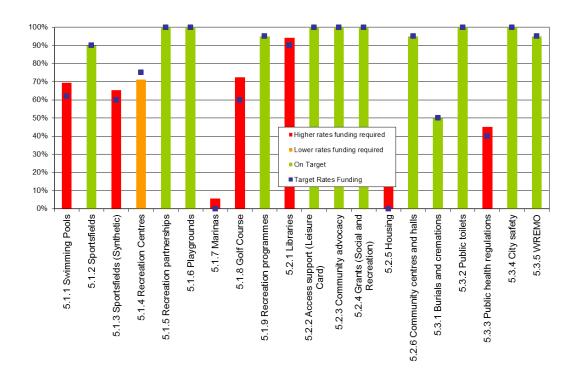

#### Community, Sport & Recreation - R&F Policy Compliance

- 19. For each non-compliant activity officers considered a range of remedial actions which were presented to the R&F Working Party for review:
  - Considering changes to the service offering or expenditure on the activity
  - Increasing utilisation and throughput
  - Increasing user charges to improve policy compliance
  - Amending the policy to change the user charge proportion
  - Leaving the policy unchanged and noting temporary non-compliance with policy.
- 20. Where activities are compliant, the R&F Working Party is not recommending any changes to the existing Revenue and Financing Policy.
- 21. Where activities have been identified as non-compliant, the R&F Working Party reviewed the factors contributing to policy non-compliance, along with options and limitations for achieving compliance with existing Revenue and Financing Policy.
- A detailed summary of the review process is contained in attachment 2. This provides a
  detailed outlook of the recommendations made by the R&F Working Party per
  individual activity.
- 23. A revised Revenue and Financing Policy is contained in attachment 1.
- 24. A full list of recommended changes to Fees and Charges is contained in attachment 6.

Detail review of individual activities is included in Attachment 2 – Revenue and Financing Policy Compliance.

18. Compliance graphs: Please note that these outline the current compliance levels, prior to adoption of recommended changes to the policy.

#### 17. Compliance snapshot:

*Note:* all figures presented below are based on compliance to current Revenue and Financing Policy, prior to implementation of any proposed changes.

| Category                                        | Impact on compliance gap \$ (positive means more rates funding required) |
|-------------------------------------------------|--------------------------------------------------------------------------|
| Total level of non-compliance                   | \$8,943k                                                                 |
| Impact of policy changes                        | (\$5,108k)                                                               |
| Impact of changes to fees                       | (\$298k)                                                                 |
| Remaining level of temporary non-<br>compliance | \$3,537k                                                                 |