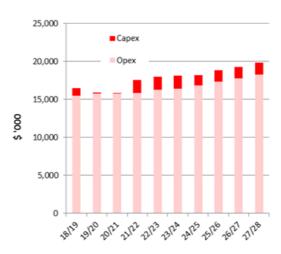

lington retail sector, as malls in Porirua and Lower
  Hutt offered free parking. To offset any resulting parking revenue losses, a special rate (downtown levy)
  of \$1.4 million is charged to city centre businesses. We are proposing to move away from this regime and
  introduce discounted parking charges of \$2.50 per hour in the city centre during the weekend. The
  reasons for this are that:
  - the central city retail sector has a unique offering in the Wellington region, is attractive to shoppers and there is significant demand for parking spaces
  - we want to encourage greater use of public transport and active transport modes in the weekend.
  - we are not currently fully recovering lost parking revenue through the special rate.

## How it will be funded



### What it will cost



Wellington City Council | 67 of 76

# Key challenges and negative effects

Council activities are carried out in order to maintain or improve the wellbeing of Wellingtonians and visitors to Wellington. Some of these activities may have some negative effects that need to be managed or mitigated.

| Activity      | Key challenges and/or negative effects                                                                                                                                                                                                                                          | Mitigation