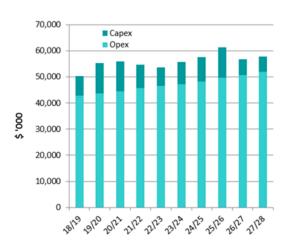

Capital expenditure is funded from depreciation, development contributions, capital funding, and restricted funds or through new or extended borrowings as outlined below:

- If the capital expenditure relates to the replacement (renewal) of an existing asset, that expenditure will be funded by depreciation. Funding for depreciation comes from rates. Any surplus depreciation, after paying for the replacement of Council assets, will be used to repay borrowings.
- If the capital expenditure relates to the construction or purchase of a new asset or to the upgrade or
  increase in service potential of an existing asset, that expenditure will usually be funded from new or
  extended borrowings. Borrowing is the most cost-effective and equitable way to do this as it spreads
  the cost of the asset over all the generations who will benefit from it, making it affordable to
  ratepayers today.
- On projects where on the basis of financial prudence, the Council considers it appropriate to do so, it
  may impose a targeted rate to repay borrowings on an asset at a faster rate than over the full life of
  the asset.
- The Council will use capital funding from third parties to fund investment in new or upgraded assets (e.g. funding received from NZTA).
- The funding of capital expenditure from the sale of surplus assets is decided on a case-by-case basis.
   Funds received from the sale of surplus assets that are not applied to the funding of capital expenditure shall be used to repay borrowings.
- The funding of capital expenditure from restricted or special funds is decided on a case-by-case basis and is subject to the specified purposes and conditions governing the use of those restricted funds.
- If an approved capital expenditure project is not completed by the end of the financial period, the unspent funds may be carried forward to the next financial period to enable the project to be completed.
- The Council has agreed that Development Contributions are to be used as the primary funding tool for capital expenditure resulting from population and employment growth for water, wastewater, stormwater, roads, and reserves. The Council will continue to collect residual RMA based financial contributions on developments consented prior to 2005/06. In some circumstances, funds collected under either the Development Contributions Policy or the Financial Contributions Policy in the District Plan will result in a corresponding decrease in the amount to be funded from new borrowings.

#### LONG-TERM AND ANNUAL PLAN COMMITTEE 7 MARCH 2018

| Capital expenditure Funding mechanism | Approximate proportion of funding for 2018/19 |
|---------------------------------------|-----------------------------------------------|
|                                       |                                               |
| Rates funded depreciation             | XX%                                           |
| NZTA transport subsidies              | XX%                                           |
| External grants                       | XX%                                           |
| <b>Development contributions</b>      | XX%                                           |

XX%

Absolutely Positively **Wellington** City Council
Me Heke Ki Pöneke