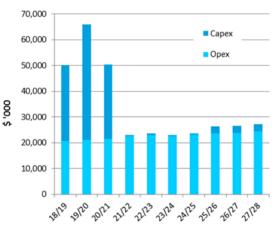

propose to establish a customer focussed consenting and compliance system that encourages and enables positive built environment outcomes; this would include a one stop shop for customers. The idea is to make consents easier, without compromising on rigour.
- Support for owners of earthquake-prone buildings there are around 700 earthquake-prone buildings in
  Wellington. Owners of these buildings are required to undertake work to bring them to a satisfactory
  level of structural integrity. Experience from Christchurch and from overseas indicates that taking a
  precinct approach can result in better safety and financial outcomes. We plan to investigate options for a
  pilot to grow our resilience to a seismic event in the city centre.

### How it will be funded



### What it will cost



The significant capital investment in the first three years under this activity relate to earthquake strengthening of the Town Hall and St James theatre. For more information on these projects please see the Cultural Wellbeing chapter.

Wellington City Council | 57 of 76

# Key challenges and negative effects

Council activities are carried out in order to maintain or improve the wellbeing of Wellingtonians and visitors to Wellington. Some of these activities may have some negative effects that need to be managed or mitigated.

| Activity                                                                                               | Key challenges and/or negative effects