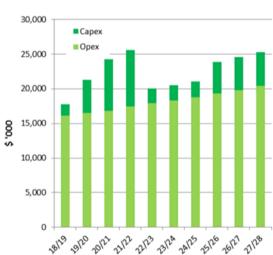

Detail review of individual activities is included in Attachment 2 – Revenue and Financing Policy Compliance.

18. Compliance graphs: Please note that these outline the current compliance levels, prior to adoption of recommended changes to the policy.

# Governance - R&F Policy Compliance