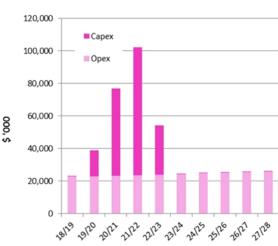

Capital expenditure is funded from depreciation, development contributions, capital funding, and restricted funds or through new or extended borrowings as outlined below:

- If the capital expenditure relates to the replacement (renewal) of an existing asset, that expenditure will be funded by depreciation. Funding for depreciation comes from rates. Any surplus depreciation, after paying for the replacement of Council assets, will be used to repay borrowings.
- If the capital expenditure relates to the construction or purchase of a new asset or to the upgrade or
  increase in service potential of an existing asset, that expenditure will usually be funded from new or
  extended borrowings. Borrowing is the most cost-effective and equitable way to do this as it spreads
  the cost of the asset over all the generations who will benefit from it, making it affordable to
  ratepayers today.
- On projects where on the basis of financial prudence, the Council considers it appropriate to do so, it
  may impose a targeted rate to repay borrowings on an asset at a faster rate than over the full life of
  the asset.
- The Council will use capital funding from third parties to fund investment in new or upgraded assets (e.g. funding received from NZTA).
- The funding of capital expenditure from the sale of surplus assets is decided on a case-by-case basis.
   Funds received from the sale of surplus assets that are not applied to the funding of capital expenditure shall be used to repay borrowings.
- The funding of capital expenditure from restricted or special funds is decided on a case-by-case basis and is subject to the specified purposes and conditions governing the use of those restricted funds.
- If an approved capital expenditure project is not completed by the end of the financial period, the unspent funds may be carried forward to the next financial period to enable the project to be completed.
- The Council has agreed that Development Contributions are to be used as the primary funding tool for capital expenditure resulting from population and employment growth for water, wastewater, stormwater, roads, and reserves. The Council will continue to collect residual RMA based financial contributions on developments consented prior to 2005/06. In some circumstances, funds collected under either the Development Contributions Policy or the Financial Contributions Policy in the District Plan will result in a corresponding decrease in the amount to be funded from new borrowings.

#### LONG-TERM AND ANNUAL PLAN COMMITTEE 7 MARCH 2018

| Capital expenditure Funding mechanism | Approximate proportion of funding for 2018/19 |
|---------------------------------------|-----------------------------------------------|
|                                       |                                               |
| Rates funded depreciation             | XX%                                           |
| NZTA transport subsidies              | XX%                                           |
| External grants                       | XX%                                           |
| <b>Development contributions</b>      | XX%                                           |