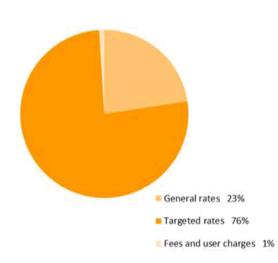

#### Options available for funding Council services

The Council uses the following mechanisms to fund operational expenditure requirements:

- General rates. General rates are used to fund public goods where it is not possible and/or practical
  to clearly identify customers or users. This rate is also used where, for reasons of fairness, equity
  and consideration of the wider community good it is considered that this is the most appropriate
  way in which to fund an activity.
- Targeted rates. This form of rate is used where an activity benefits an easily identifiable group of
  ratepayers (such as the commercial or residential sectors) and where it is appropriate that only this
  group be targeted to pay for some or all of a particular service. For example, sewage disposal, water
  supply and the downtown targeted rate.
- Fees and charges. User charges are direct charges to people and/or groups who use certain Council services such as swimming pools. In these instances, an identifiable benefit exists to clearly identifiable people and/or groups and they are required to pay for all or part of the cost of using that service. It is noted that since 2006 Councils have been required to adjust all income and expenditure within their LTP in line with inflation. Where appropriate and with consideration to 'ability to pay' principals, user charges will be increased by the rate of inflation to achieve continued alignment with the proposed funding policy targets.
- **Grants and subsidies**. Grants and subsidies apply to some activities when income from external agencies is received to support that particular activity.
- Borrowings. In general Council does not fund operating expenditure by borrowing. The exception
  is to fund the impacts on ratepayer's intergenerational equity or to fund expenditure over the
  period which benefits are received, such as weathertightness payments. Any borrowings associated
  with these expenses will be repaid over time.
- Other sources of funding. The Council also funds operating expenditure from other sources, including income from interest, dividends from investments held by the Council, lease income and proceeds from asset sales. Other sources of funding include:

| General Rate                               | XX% |
|--------------------------------------------|-----|
| Targeted rates                             |     |
| <ul> <li>Sewerage rate</li> </ul>          | XX% |
| <ul> <li>Water rate</li> </ul>             | XX% |
| <ul> <li>Stormwater rate</li> </ul>        | XX% |
| <ul> <li>Base (residential)</li> </ul>     | XX% |
| <ul> <li>Commercial sector</li> </ul>      | XX% |
| <ul> <li>Downtown targeted rate</li> </ul> | XX% |
| <ul> <li>Business Improvement</li> </ul>   |     |
| District and other minor rates             | XX% |
| Total targeted rates                       | XX% |
| Total fees and charges                     | XX% |