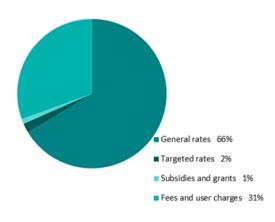

#### Options available for funding Council services

The Council uses the following mechanisms to fund operational expenditure requirements:

- General rates. General rates are used to fund public goods where it is not possible and/or practical
  to clearly identify customers or users. This rate is also used where, for reasons of fairness, equity
  and consideration of the wider community good it is considered that this is the most appropriate
  way in which to fund an activity.
- Targeted rates. This form of rate is used where an activity benefits an easily identifiable group of
  ratepayers (such as the commercial or residential sectors) and where it is appropriate that only this
  group be targeted to pay for some or all of a particular service. For example, sewage disposal, water
  supply and the downtown targeted rate.
- Fees and charges. User charges are direct charges to people and/or groups who use certain Council services such as swimming pools. In these instances, an identifiable benefit exists to clearly identifiable people and/or groups and they are required to pay for all or part of the cost of using that service. It is noted that since 2006 Councils have been required to adjust all income and expenditure within their LTP in line with inflation. Where appropriate and with consideration to 'ability to pay' principals, user charges will be increased by the rate of inflation to achieve continued alignment with the proposed funding policy targets.
- **Grants and subsidies**. Grants and subsidies apply to some activities when income from external agencies is received to support that particular activity.
- Borrowings. In general Council does not fund operating expenditure by borrowing. The exception
  is to fund the impacts on ratepayer's intergenerational equity or to fund expenditure over the
  period which benefits are received, such as weathertightness payments. Any borrowings associated
  with these expenses will be repaid over time.
- Other sources of funding. The Council also funds operating expenditure from other sources, including income from interest, dividends from investments held by the Council, lease income and proceeds from asset sales. Other sources of funding include:

| General Rate                               | XX% |
|--------------------------------------------|-----|
| Targeted rates                             |     |
| <ul> <li>Sewerage rate</li> </ul>          | XX% |
| <ul> <li>Water rate</li> </ul>             | XX% |
| <ul> <li>Stormwater rate</li> </ul>        | XX% |
| <ul> <li>Base (residential)</li> </ul>     | XX% |
| <ul> <li>Commercial sector</li> </ul>      | XX% |
| <ul> <li>Downtown targeted rate</li> </ul> | XX% |
| <ul> <li>Business Improvement</li> </ul>   |     |
| District and other minor rates             | XX% |
| Total targeted rates                       | XX% |
| Total fees and charges                     | XX% |