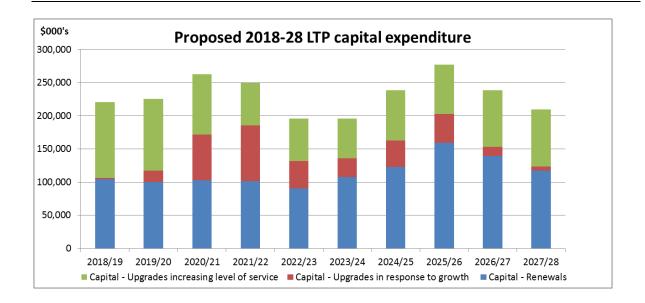

)   |
| Average rates increase in current proposal (after growth) | 4.3%    | 4.4%    | 4.4%    |
| Further reductions target                                 | (0.4%)  | (0.1%)  | (0.6%)  |
| Target average rates increase (after growth)              | 3.9%    | 4.3%    | 3.8%    |

10. Across the 10 years of the LTP the rates increase for the average ratepayer is around 4%. As shown in the graph below rates increases peak in years 4 to 6 of the plan due to the depreciation and interest impacts of proposed major capital projects.



11. We still plan to deliver an ambitious capital expenditure programme totalling \$2.31b over the 10 years of the plan, improving the city's resilience, transport networks and cultural facilities while ensuring we prudently maintain and renew existing assets.



12. The capex programme is larger than in previous 10 year plans and results in an increase in Council debt from \$507m to \$1.16b over the duration of the LTP. We use debt to enable us to spread the cost of building new assets across those who will use them over their life. The share to be paid by ratepayers each year is reflected in the average 4% rates increases proposed, while the overall borrowing /income ratio is forecast to peak at 162% in 2025/26, within the 175% limit set in the Councils 2015 financial strategy.



#### Recommendation

That the Long Term and Annual Plan Committee:

1. Receive the information

Absolutely Positively Wellington City Council
Me Heke Ki Pöneke

#### **Discussion**

13. This section of the report highlights the key assumptions and drivers of the incre