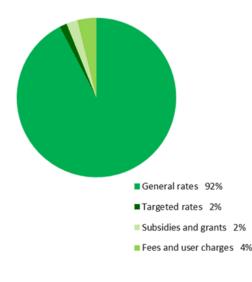

#### Options available for funding Council services

The Council uses the following mechanisms to fund operational expenditure requirements:

- General rates. General rates are used to fund public goods where it is not possible and/or practical
  to clearly identify customers or users. This rate is also used where, for reasons of fairness, equity
  and consideration of the wider community good it is considered that this is the most appropriate
  way in which to fund an activity.
- Targeted rates. This form of rate is used where an activity benefits an easily identifiable group of
  ratepayers (such as the commercial or residential sectors) and where it is appropriate that only this
  group be targeted to pay for some or all of a particular service. For example, sewage disposal, water
  supply and the downtown targeted rate.
- Fees and charges. User charges are direct charges to people and/or groups who use certain Council services such as swimming pools. In these instances, an identifiable benefit exists to clearly identifiable people and/or groups and they are required to pay for all or part of the cost of using that service. It is noted that since 2006 Councils have been required to adjust all income and expenditure within their LTP in line with inflation. Where appropriate and with consideration to 'ability to pay' principals, user charges will be increased by the rate of inflation to achieve continued alignment with the proposed funding policy targets.
- **Grants and subsidies**. Grants and subsidies apply to some activities when income from external agencies is received to support that particular activity.
- Borrowings. In general Council does not fund operating expenditure by borrowing. The exception
  is to fund the impacts on ratepayer's intergenerational equity or to fund expenditure over the
  period which benefits are received, such as weathertightness payments. Any borrowings associated
  with these expenses will be repaid over time.
- Other sources of funding. The Council also funds operating expenditure from other sources, including income from interest, dividends from investments held by the Council, lease income and proceeds from asset sales. Other sources of funding include:

Having established its sources of operating revenue, the Council has determined that operational expenditure will be funded through the following mechanisms:

| Operating expenditure | Approximate proportion |
|-----------------------|------------------------|
| Funding mechanism     | of funding for 2018/19 |

| General Rate                               | XX% |
|--------------------------------------------|-----|
| Targeted rates                             |     |
| <ul> <li>Sewerage rate</li> </ul>          | XX% |
| <ul> <li>Water rate</li> </ul>             | XX% |
| <ul> <li>Stormwater rate</li> </ul>        | XX% |
| <ul> <li>Base (residential)</li> </ul>     | XX% |
| <ul> <li>Commercial sector</li> </ul>      | XX% |
| <ul> <li>Downtown targeted rate</li> </ul> | XX% |
| <ul> <li>Business Improvement</li> </ul>   |     |
| District and other minor rates             | XX% |
| Total targeted rates                       | XX% |
| Total fees and charges                     | XX% |