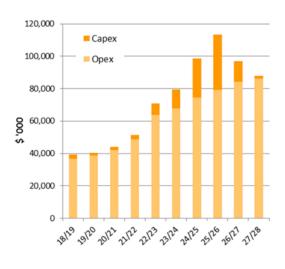

Capital expenditure is funded from depreciation, development contributions, capital funding, and restricted funds or through new or extended borrowings as outlined below:

- If the capital expenditure relates to the replacement (renewal) of an existing asset, that expenditure will be funded by depreciation. Funding for depreciation comes from rates. Any surplus depreciation, after paying for the replacement of Council assets, will be used to repay borrowings.
- If the capital expenditure relates to the construction or purchase of a new asset or to the upgrade or
  increase in service potential of an existing asset, that expenditure will usually be funded from new or
  extended borrowings. Borrowing is the most cost-effective and equitable way to do this as it spreads
  the cost of the asset over all the generations who will benefit from it, making it affordable to
  ratepayers today.
- On projects where on the basis of financial prudence, the Council considers it appropriate to do so, it
  may impose a targeted rate to repay borrowings on an asset at a faster rate than over the full life of
  the asset.
- The Council will use capital funding from third parties to fund investment in new or upgraded assets (e.g. funding received from NZTA).
- The funding of capital expenditure from the sale of surplus assets is decided on a case-by-case basis.
   Funds received from the sale of surplus assets that are not applied to the funding of capital expenditure shall be used to repay borrowings.
- The funding of capital expenditure from restricted or special funds is decided on a case-by-case basis and is subject to the specified purposes and conditions governing the use of those restricted funds.
- If an approved capital expenditure project is not completed by the end of the financial period, the unspent funds may be carried forward to the next financial period to enable the project to be completed.
- The Council has agreed that Development Contributions are to be used as the primary funding tool for capital expenditure resulting from population and employment growth for water, wastewater, stormwater, roads, and reserves. The Council will continue to collect residual RMA based financial contributions on developments consented prior to 2005/06. In some circumstances, funds collected under either the Development Contributions Policy or the Financial Contributions Policy in the District Plan will result in a corresponding decrease in the amount to be funded from new borrowings.

#### LONG-TERM AND ANNUAL PLAN COMMITTEE 7 MARCH 2018

| Capital expenditure Funding mechanism | Approximate proportion of funding for 2018/19 |
|---------------------------------------|-----------------------------------------------|
|                                       |                                               |
| Rates funded depreciation             | XX%                                           |
| NZTA transport subsidies              | XX%                                           |
| External grants                       | XX%                                           |
| <b>Development contributions</b>      | XX%                                           |