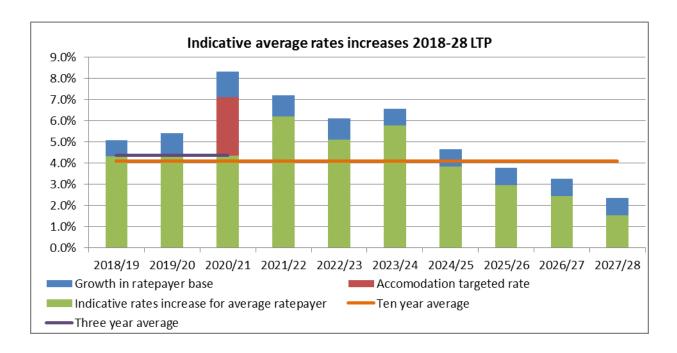

------------------------------------------------------|---------|---------|---------|
| Potential rates increase as at December 2017              | 7.2%    | 7.0%    | 8.2%    |
| Impact of proposed efficiencies, savings & mitigations    | (2.9%)  | (2.6%)  | (3.8)   |
| Average rates increase in current proposal (after growth) | 4.3%    | 4.4%    | 4.4%    |
| Further reductions target                                 | (0.4%)  | (0.1%)  | (0.6%)  |
| Target average rates increase (after growth)              | 3.9%    | 4.3%    | 3.8%    |

10. Across the 10 years of the LTP the rates increase for the average ratepayer is around 4%. As shown in the graph below rates increases peak in years 4 to 6 of the plan due to the depreciation and interest impacts of proposed major capital projects.



11. We still plan to deliver an ambitious capital expenditure programme totalling \$2.31b over the 10 years of the plan, improving the city's resilience, transport networks and cultural facilities while ensuring we prudently maintain and renew existing assets.



12. The capex programme is larger than in previous 10 year plans and results in an increase in Council debt from \$507m to \$1.16b over the duration of the LTP. We use debt to enable us to spread the cost of building new assets across those who will use them over their life. The share to be paid by ratepayers each year is reflected in the average 4% rates increases proposed, while the overall borrowing /income ratio is forecast to peak at 162% in 2025/26, within the 175% limit set in the Councils 2015 financial strategy.



####