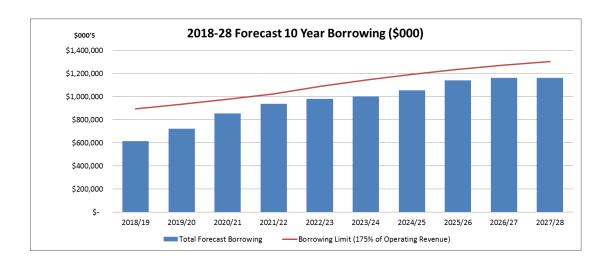

cts.



11. We still plan to deliver an ambitious capital expenditure programme totalling \$2.31b over the 10 years of the plan, improving the city's resilience, transport networks and cultural facilities while ensuring we prudently maintain and renew existing assets.



12. The capex programme is larger than in previous 10 year plans and results in an increase in Council debt from \$507m to \$1.16b over the duration of the LTP. We use debt to enable us to spread the cost of building new assets across those who will use them over their life. The share to be paid by ratepayers each year is reflected in the average 4% rates increases proposed, while the overall borrowing /income ratio is forecast to peak at 162% in 2025/26, within the 175% limit set in the Councils 2015 financial strategy.



#### Recommendation

That the Long Term and Annual Plan Committee:

1. Receive the information

Absolutely Positively Wellington City Council
Me Heke Ki Pöneke

#### **Discussion**

13. This section of the report highlights the key assumptions and drivers of the increased capital expenditure, borrowing and rates over the period of the proposed 2018-28 Long-term Plan.

#### THE CAPITAL PROGRAMME

14. Potential impact of depreciation and interest on rates.

% impact on year on year rates increases



- 15. The most significant driver of rates increases across the 10 years of the proposed Long-term Plan is the funding of the council's capital investment programme of \$2.31b. The Council has one of the strongest balance sheets of any Council in New Zealand, reflected in its AA+ credit rating