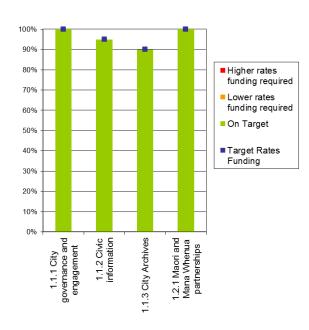

# Governance - R&F Policy Compliance

Detail review of individual activities is included in Attachment 2 – Revenue and Financing Policy Compliance.

18. Compliance graphs: Please note that these outline the current compliance levels, prior to adoption of recommended changes to the policy.

#### 17. Compliance snapshot:

*Note:* all figures presented below are based on compliance to current Revenue and Financing Policy, prior to implementation of any proposed changes.

| Category                                        | Impact on compliance gap \$ (positive means more rates funding required) |
|-------------------------------------------------|--------------------------------------------------------------------------|
| Total level of non-compliance                   | \$8,943k                                                                 |
| Impact of policy changes                        | (\$5,108k)                                                               |
| Impact of changes to fees                       | (\$298k)                                                                 |
| Remaining level of temporary non-<br>compliance | \$3,537k                                                                 |