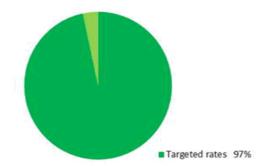

Detail review of individual activities is included in Attachment 2 – Revenue and Financing Policy Compliance.

18. Compliance graphs: Please note that these outline the current compliance levels, prior to adoption of recommended changes to the policy.

#### Community, Sport & Recreation - R&F Policy Compliance

- 19. For each non-compliant activity officers considered a range of remedial actions which were presented to the R&F Working Party for review:
  - Considering changes to the service offering or expenditure on the activity
  - Increasing utilisation and throughput
  - Increasing user charges to improve policy compliance
  - Amending the policy to change the user charge proportion
  - Leaving the policy unchanged and noting temporary non-compliance with policy.
- 20. Where activities are compliant, the R&F Working Party is not recommending any changes to the existing Revenue and Financing Policy.
- 21. Where activities have been identified as non-compliant, the R&F Working Party reviewed the factors contributing to policy non-compliance, along with options and limitations for achieving compliance with existing Revenue and Financing Policy.
- A detailed summary of the review process is contained in attachment 2. This provides a
  detailed outlook of the recommendations made by the R&F Working Party per
  individual activity.
- 23. A revised Revenue and Financing Policy is contained in attachment 1.
- 24. A full list of recommended changes to Fees and Charges is contained in attachment 6.