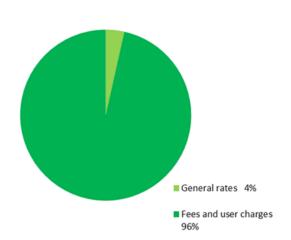

h continued
  efforts to reduce the waste that ends up in the landfill; this includes development of on-site
  infrastructure to support increased waste diversion, resource recovery, as well as replacement of plant
  and equipment for the compost operations at the landfill.
- Waste management and minimisation. Through the Waste Management and Minimisation Plan,
  Wellington is committed to reducing the volume of waste disposed in landfills. The region aims to reduce
  waste to landfill by one third over the next nine years. We plan to use waste minimisation funding to
  investigate the strategic future of landfills and better resource recovery, and to investigate options to
  divert household kitchen waste from the landfill.

Wellington City Council | 16 of 76

#### How it will be funded



#### What it will cost



#### 2.3 Water

A city needs a steady supply of clean, safe, drinkable water. It's a resource that's in limited supply. Before it can be supplied to Wellington households, it has to be gathered in rainwater catchments, stored, and treated to ensure it's free of contamination. It is then piped to Wellington and distributed to every household and business through an extensive network.

This service is managed by the Council-Controlled Organisation Wellington Water Limited (WWL) which controls and maintains the water network to supply 140 million litres of safe and reliable drinking water per day across the region. A key area of focus in the coming years is security of supply and new funding being proposed is aimed at increasing water storage in the city to increas