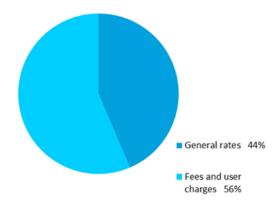

Streamlined consenting we propose to establish a customer focussed consenting and compliance system that encourages and enables positive built environment outcomes; this would include a one stop shop for customers. The idea is to make consents easier, without compromising on rigour.
- Support for owners of earthquake-prone buildings there are around 700 earthquake-prone buildings in
  Wellington. Owners of these buildings are required to undertake work to bring them to a satisfactory
  level of structural integrity. Experience from Christchurch and from overseas indicates that taking a
  precinct approach can result in better safety and financial outcomes. We plan to investigate options for a
  pilot to grow our resilience to a seismic event in the city centre.

### How it will be funded



### What it will cost



The significant capital investment in the first three years under this activity relate to earthquake strengthening of the Town Hall and St James theatre. For more information on these projects please see the Cultural Wellbeing chapter.

Wellington City Council | 57 of 76

# Key challenges and negative effects

Council activities are carried out in order to maintain or improve the wellbeing of Wellingtonians and visitors to Wellington. Some of these activities may have some negative effects that need to be managed or mitigated.

| Activity                                                                                               | Key challenges and/or negative effects