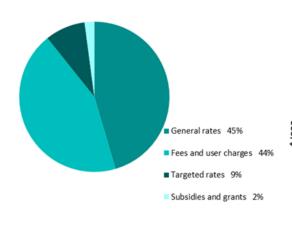

Having established its sources of operating revenue, the Council has determined that operational expenditure will be funded through the following mechanisms:

| Operating expenditure | Approximate proportion |
|-----------------------|------------------------|
| Funding mechanism     | of funding for 2018/19 |

| General Rate                               | XX% |
|--------------------------------------------|-----|
| Targeted rates                             |     |
| <ul> <li>Sewerage rate</li> </ul>          | XX% |
| <ul> <li>Water rate</li> </ul>             | XX% |
| <ul> <li>Stormwater rate</li> </ul>        | XX% |
| <ul> <li>Base (residential)</li> </ul>     | XX% |
| <ul> <li>Commercial sector</li> </ul>      | XX% |
| <ul> <li>Downtown targeted rate</li> </ul> | XX% |
| <ul> <li>Business Improvement</li> </ul>   |     |
| District and other minor rates             | XX% |
| Total targeted rates                       | XX% |
| Total fees and charges                     | XX% |

Absolutely Positively **Wellington** City Council Me Heke Ki Pōneke

| Other sources                                   |                  |
|-------------------------------------------------|------------------|
| <ul> <li>Ground and commercial lease</li> </ul> | XX%              |
| <ul> <li>Dividends</li> </ul>                   | <mark>XX%</mark> |
| <ul> <li>Miscellaneous</li> </ul>               | XX%              |
| Total other income                              | XX%              |