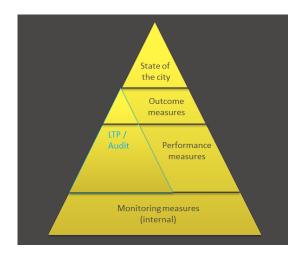

#### **Wellington City Council Performance Framework**

32. 2018-28 Long-term Plan includes an updated Performance Framework (the framework). The framework reflects the Councils' desire to continuously improve how

- the Council monitors performance and ensure alignment with the updated 2018-28 Long-term Plan (LTP).
- 33. The updated framework is a key performance reporting tool that guides corporate and governance decision making, transparency and business improvement across the Council. The framework consists of a hierarchy of key operating (or monitoring) performance measures and targets, strategic outcome indicators and State of City reporting trends. Figure 1 illustrates the structure of the framework.

- 34. The components of the Framework have been developed with input from Councillor's, Officers and subject experts. The line of sight between operating measures and outcomes reflects the extent to which Council influences the measure result. Controllability of the measure result has been a fundamental principle underpinning performance reporting and accountability for performance.
- 35. At the highest level the framework has State of the City snapshots (snapshots). These snapshots provide a whole of City focus and view of how the city is changing. The snapshots include information on range of trends not necessary influenced by the WCC. It is intended that the content of these snapshots would change to reflect the governance and strategic interest of Council.
- 36. The Local Government Act 2002 (the Act) requires the Councils to report against the outcomes in the Long-term Plan. The outcomes and their indicators enable this and are generally reported as annualised trends, often in the Annual Report. This reflects the reality that many other factors (not just the Council's services or projects) contribute to progress toward long-term (2040) outcomes.
- 37. Operational performance measures on the other hand, are where the Council has a greater level of controllability of the desired result as represented by the measure target(s). These measures are therefore reported with their respective service level targets. This allows Councillors, Officers and the public to assess the level of service achieved. The Local government Act 2002 (the Act) requires each local authority have a set of performance measures to "enable the public to assess the level of service". This includes compulsory measures (set by the Secretary of Local Government) that are designed to allow a comparison between Councils. Compulsory measures exist for 3 waters and transport network activities. The framework includes these required measures.