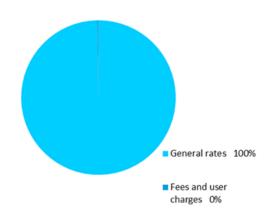

ls at TSB arena.
- North Kumutoto waterfront space construction by Willis Bond in this space is currently under way, due
  for completion early 2019. Wellington City Council is expected to contribute toward the upgrade to the
  public space as well as wharf structure repairs. An additional \$90,000 is proposed, for a total Council
  investment of \$945,000, to proceed with these works.

### Laneways

• Laneways are an important part of Wellington's inner city. \$2.8 million of capital funding has been budgeted over the next three years to upgrade laneways in the city. These include: Garrett and Swan Streets, Plimmer Steps and York Street in year 1, St James and Feltex Lane in year 2, and Wigan Street and Bond Street in year 3.

Wellington City Council | 55 of 76

## How it will be funded



## What it will cost



The significant capital investment in the later years for this activity relate to the Let's Get Wellington Moving programme of work. For more information on this programme please see the Transport chapter.

# 6.2 Building and development control

By regulating building and developments we ensure buildings are safe and do not threaten environmental quality or public health; we ensure developments are safe, sustainable and meet public expectations.

# Services we provide

- Ensuring buildings are safe, in accordance with the Building Act.
- · Ensuring natural resources are used sustainably, in line with the Resource Management Act.
- Assess earthquake prone buildings

# Key projects / programmes

- Streamlined consenting we propose to establish a customer focussed c