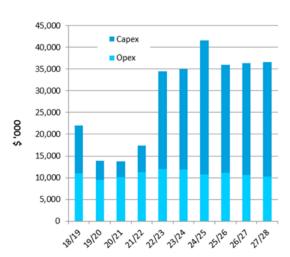

Kumutoto waterfront space construction by Willis Bond in this space is currently under way, due
  for completion early 2019. Wellington City Council is expected to contribute toward the upgrade to the
  public space as well as wharf structure repairs. An additional \$90,000 is proposed, for a total Council
  investment of \$945,000, to proceed with these works.

### Laneways

• Laneways are an important part of Wellington's inner city. \$2.8 million of capital funding has been budgeted over the next three years to upgrade laneways in the city. These include: Garrett and Swan Streets, Plimmer Steps and York Street in year 1, St James and Feltex Lane in year 2, and Wigan Street and Bond Street in year 3.

Wellington City Council | 55 of 76

## How it will be funded



## What it will cost



The significant capital investment in the later years for this activity relate to the Let's Get Wellington Moving programme of work. For more information on this programme please see the Transport chapter.

# 6.2 Building and development control

By regulating building and developments we ensure buildings are safe and do not threaten environmental quality or public health; we ensure developments are safe, sustainable and meet public expectations.

# Services we provide

- Ensuring buildings are safe, in accordance with the Building Act.
- · Ensuring natural resources are used sustainably, in line with the Resource Management Act.
- Assess earthquake prone buildings

# Key projects / programmes

- Streamlined consenting we propose to establish a customer focussed consenting and compliance