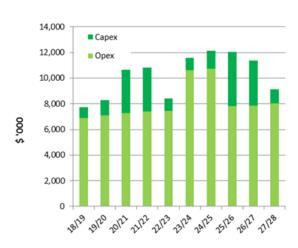

s. Stage 2 involves further improvements to facilities and the acquisition of additional animal attractions snow leopards in the first half of the 10-year plan, and cheetahs in the later half. We're proposing to spend \$3.7 million of capital funding in years 2-4, and a further \$6 million in the last 3 years of this 10-year plan for stage 2 of the Zoo upgrade programme. The Zoo will contribute \$875k and \$1.25 million towards these projects respectively.
- Zealandia. We're proposing to provide funding support to Zealandia for volunteer accommodation and
  improved research and learning facilities for staff and visitors. We're proposing to spend \$1.6 million of
  capital funding over two years (years 3-4) to make these improvements.

#### How it will be funded



#### What it will cost



Wellington City Council | 22 of 76

#### Key challenges and negative effects

Council activities are carried out in order to maintain or improve the wellbeing of Wellingtonians and visitors to Wellington. Some of these activities may have some negative effects that need to be managed or mitigated.

| Activity                                    | Key challenges and/or negative effects                                                                                                                               | Mitigation                                                                                                                                                                                                                                  |
|--------------------------------------------