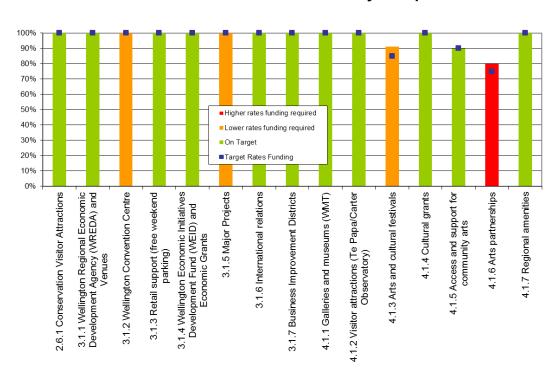

#### **Economic Growth & Arts - R&F Policy Compliance**

Detail review of individual activities is included in Attachment 2 – Revenue and Financing Policy Compliance.

18. Compliance graphs: Please note that these outline the current compliance levels, prior to adoption of recommended changes to the policy.

#### 17. Compliance snapshot:

*Note:* all figures presented below are based on compliance to current Revenue and Financing Policy, prior to implementation of any proposed changes.

| Category                                        | Impact on compliance gap \$ (positive means more rates funding required) |
|-------------------------------------------------|--------------------------------------------------------------------------|
| Total level of non-compliance                   | \$8,943k                                                                 |
| Impact of policy changes                        | (\$5,108k)                                                               |
| Impact of changes to fees                       | (\$298k)                                                                 |
| Remaining level of temporary non-<br>compliance | \$3,537k                                                                 |