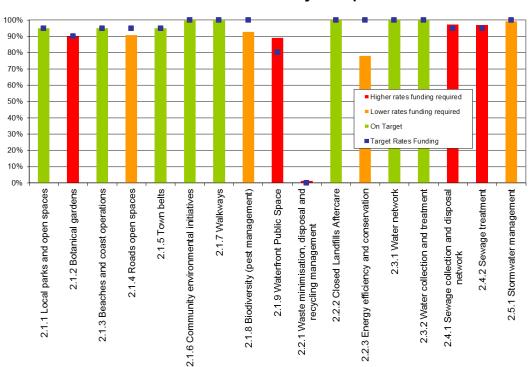

#### **Environment - R&F Policy Compliance**

Detail review of individual activities is included in Attachment 2 – Revenue and Financing Policy Compliance.

18. Compliance graphs: Please note that these outline the current compliance levels, prior to adoption of recommended changes to the policy.

#### 17. Compliance snapshot:

*Note:* all figures presented below are based on compliance to current Revenue and Financing Policy, prior to implementation of any proposed changes.

| Category                                        | Impact on compliance gap \$ (positive means more rates funding required) |
|-------------------------------------------------|--------------------------------------------------------------------------|
| Total level of non-compliance                   | \$8,943k                                                                 |
| Impact of policy changes                        | (\$5,108k)                                                               |
| Impact of changes to fees                       | (\$298k)                                                                 |
| Remaining level of temporary non-<br>compliance | \$3,537k                                                                 |