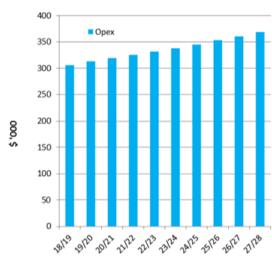

uncil | 7 of 76

- attracting iwi from elsewhere investing in Wellington.
- Matariki. Celebration of the Māori new year. During 2018, the proposed theme is Ahi Kā home fires burning.
- Te Matatini. Held at the end of February 2019, Te Matatini is a significant cultural festival of Māori
  performing arts. An additional 30,000 people are expected to come to Wellington for the national kapa
  haka competition, which will also be streamed live worldwide. How we manaaki our manuhiri (care for
  visitors) and showcase the city and the region to the world will include:
  - an international business symposium
  - an iwi leaders forum
  - a festival, with coordinated events, activities, food, arts, crafts and performances throughout the city.

#### How it will be funded

#### What it will cost





#### Key challenges and negative effects

Council activities are carried out in order to maintain or improve the wellbeing of Wellingtonians and visitors to Wellington. Some of these activities may have some negative effects that need to be managed or mitigated.

| Activity                                   | Key challenges and/or negative effects                                                                 | Mitigation |
|--------------------------------------------|--------------------------------------------------------------------------------------------------------|------------|
| 1.1 Governance, information and engagement | We do not anticipate any significant negative effects associated with the provision of these services. |            |
| 1.2 Māori and mana<br>whenua partners