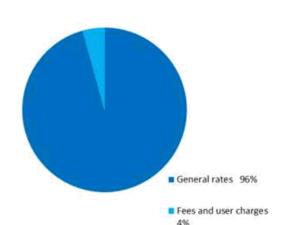

Having established its sources of operating revenue, the Council has determined that operational expenditure will be funded through the following mechanisms:

| Operating expenditure | Approximate proportion |
|-----------------------|------------------------|
| Funding mechanism     | of funding for 2018/19 |

| General Rate                               | XX% |
|--------------------------------------------|-----|
| Targeted rates                             |     |
| <ul> <li>Sewerage rate</li> </ul>          | XX% |
| <ul> <li>Water rate</li> </ul>             | XX% |
| <ul> <li>Stormwater rate</li> </ul>        | XX% |
| <ul> <li>Base (residential)</li> </ul>     | XX% |
| <ul> <li>Commercial sector</li> </ul>      | XX% |
| <ul> <li>Downtown targeted rate</li> </ul> | XX% |
| <ul> <li>Business Improvement</li> </ul>   |     |
| District and other minor rates             | XX% |
| Total targeted rates                       | XX% |
| Total fees and charges                     | XX% |

Absolutely Positively **Wellington** City Council Me Heke Ki Pōneke

| Other sources                                   |                  |
|-------------------------------------------------|------------------|
| <ul> <li>Ground and commercial lease</li> </ul> | XX%              |
| <ul> <li>Dividends</li> </ul>                   | <mark>XX%</mark> |
| <ul> <li>Miscellaneous</li> </ul>               | XX%              |
| Total other income                              | XX%              |