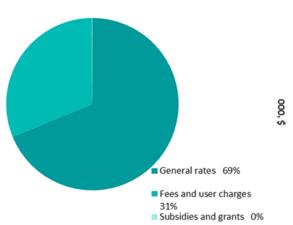

Having established its sources of operating revenue, the Council has determined that operational expenditure will be funded through the following mechanisms:

| Operating expenditure | Approximate proportion |
|-----------------------|------------------------|
| Funding mechanism     | of funding for 2018/19 |

| General Rate                               | XX% |
|--------------------------------------------|-----|
| Targeted rates                             |     |
| <ul> <li>Sewerage rate</li> </ul>          | XX% |
| <ul> <li>Water rate</li> </ul>             | XX% |
| <ul> <li>Stormwater rate</li> </ul>        | XX% |
| <ul> <li>Base (residential)</li> </ul>     | XX% |
| <ul> <li>Commercial sector</li> </ul>      | XX% |
| <ul> <li>Downtown targeted rate</li> </ul> | XX% |
| <ul> <li>Business Improvement</li> </ul>   |     |
| District and other minor rates             | XX% |
| Total targeted rates                       | XX% |
| Total fees and charges                     | XX% |

Absolutely Positively **Wellington** City Council Me Heke Ki Pōneke

| Other sources                                   |                  |
|-------------------------------------------------|------------------|
| <ul> <li>Ground and commercial lease</li> </ul> | XX%              |
| <ul> <li>Dividends</li> </ul>                   | <mark>XX%</mark> |
| <ul> <li>Miscellaneous</li> </ul>               | XX%              |
| Total other income                              | XX%              |