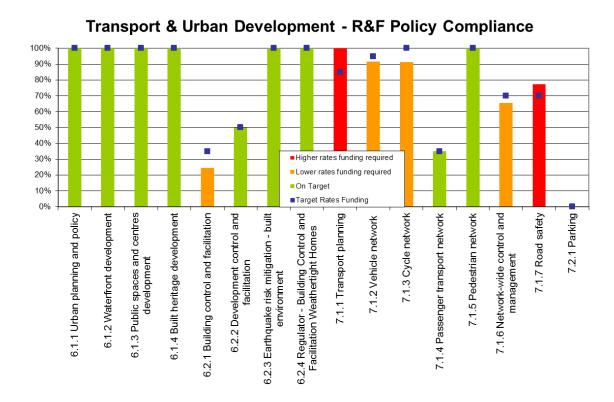

Detail review of individual activities is included in Attachment 2 – Revenue and Financing Policy Compliance.

18. Compliance graphs: Please note that these outline the current compliance levels, prior to adoption of recommended changes to the policy.

# Governance - R&F Policy Compliance