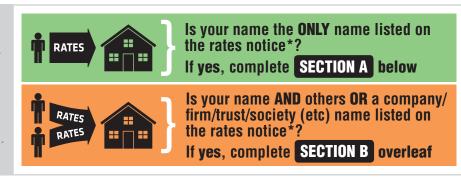

## **Instructions**

- 1 Make sure you have a copy of a recent rates notice before you begin, you will need to refer to it where indicated\*
- 2 Use the diagram to determine if you need to complete Section A (the green section) OR Section B (the orange section).