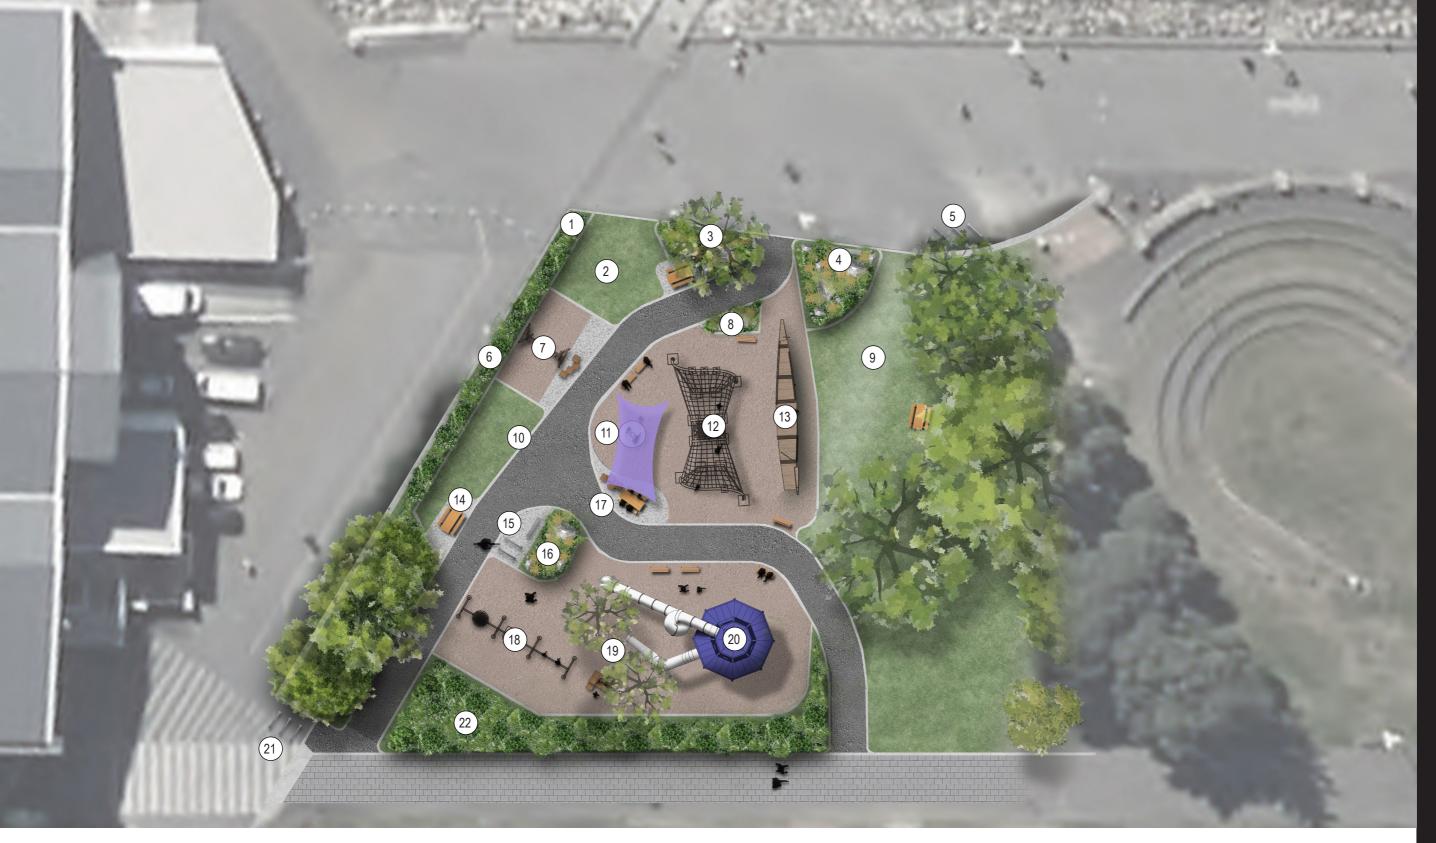

- Event Power box 1
- 2 Open lawn areas
- Coastal rock garden with Pohutakawa Tree 3
- Coastal rock garden with entrance signage 4
- 5 Cycle racks
- Planted edge with fence to create a buffer space 6
- 7 Swingset

- Coastal rock garden 8
- 9 Banked lawn area
- Additional lighting through park 10
- 11 Accessible carousel and shade sail
- "Fish Net" rope climber with accessible access 12
- Bespoke timber "Waka" play element 13
- Accessible picnic table 14
- Additional Scooter and cycle racks 15

- Coastal rock garden 16
- Picnic table and drinking fountain 17
- Swingset 18
- Timber box play element with new pohutakawa 19 trees
- Lighthouse slide 20
- Cycle racks 21
- 22 buffer space

Frank Kitts Park Playground ugust 2023

Planted slope and fence along edge to create a

olutely Positively l**lington** City Council