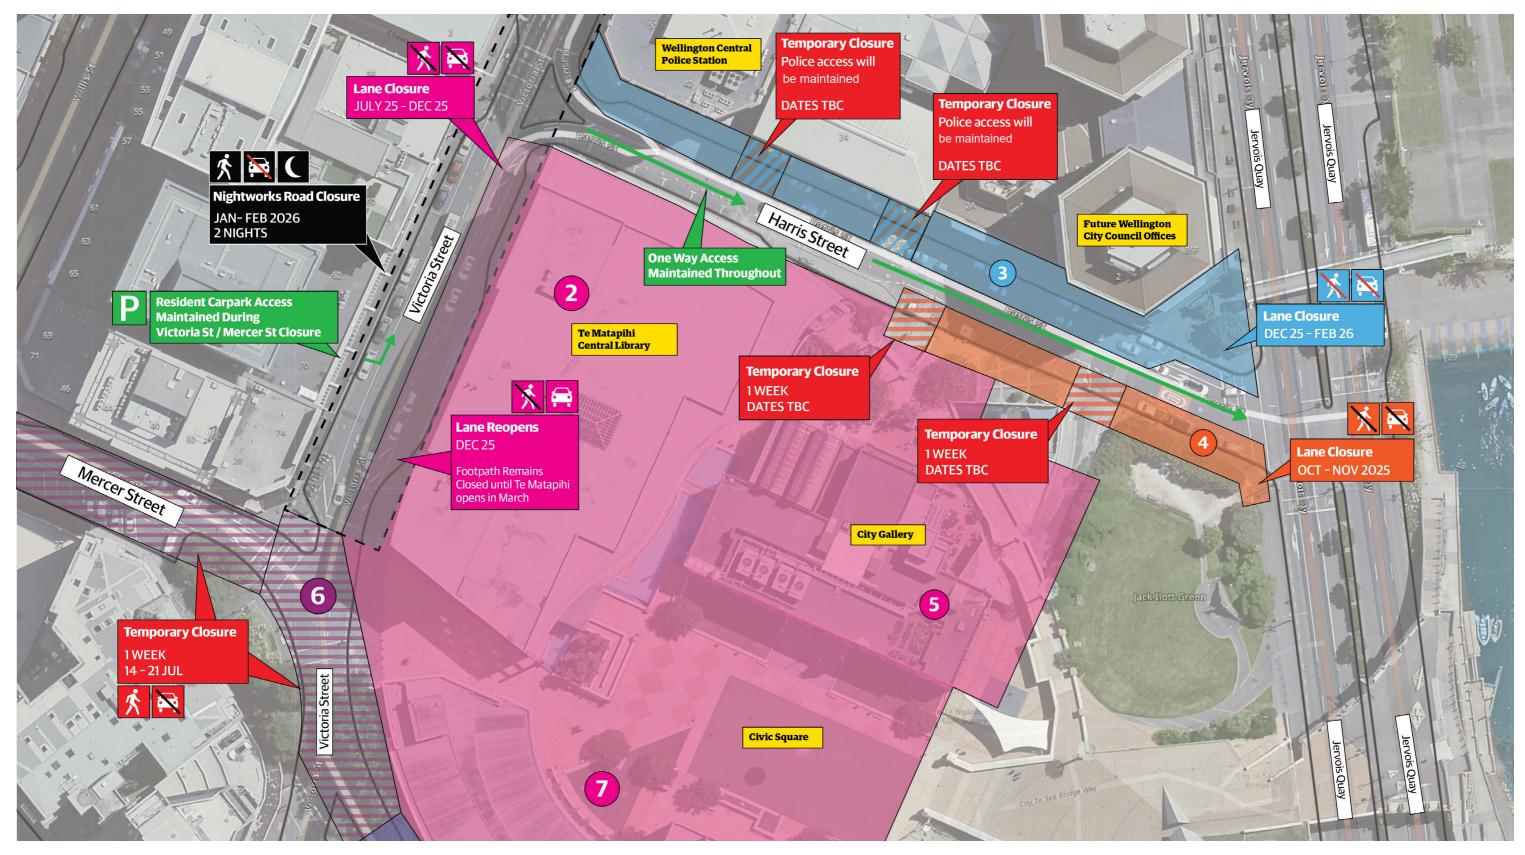

### Harris Street & Te Matapihi North

July 2025 - Feb 2026

## Te Matapihi South & Wakefield Street North

July 2025 – August 2026

7 CAB/MOB/Civic/Annex

8

9

Wellington Water

- Stage 1C & 2A

**No Pedestrian Access** 

Vehicle Access

**No Vehicle Access** 