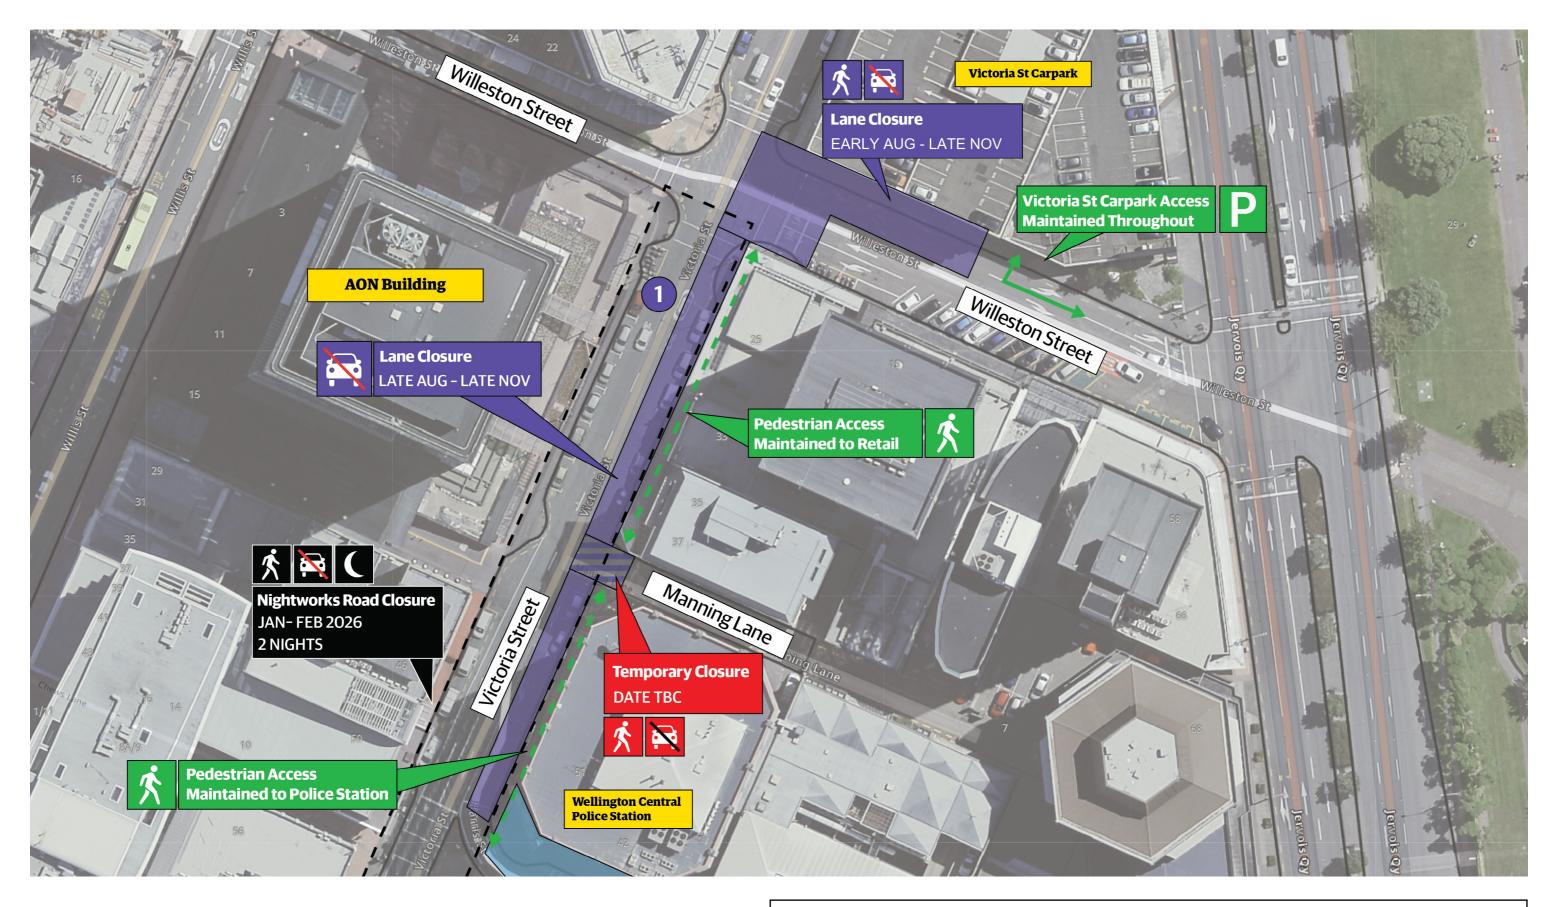

# **Corner of Victoria Street & Willeston Street**

A

Ŕ

No Vehicle Access

**Pedestrian Access** 

Access Maintained with Temporary Closure

Night Works (after 7pm)

**Traffic Flow** 

••••• Pedestrian Flow