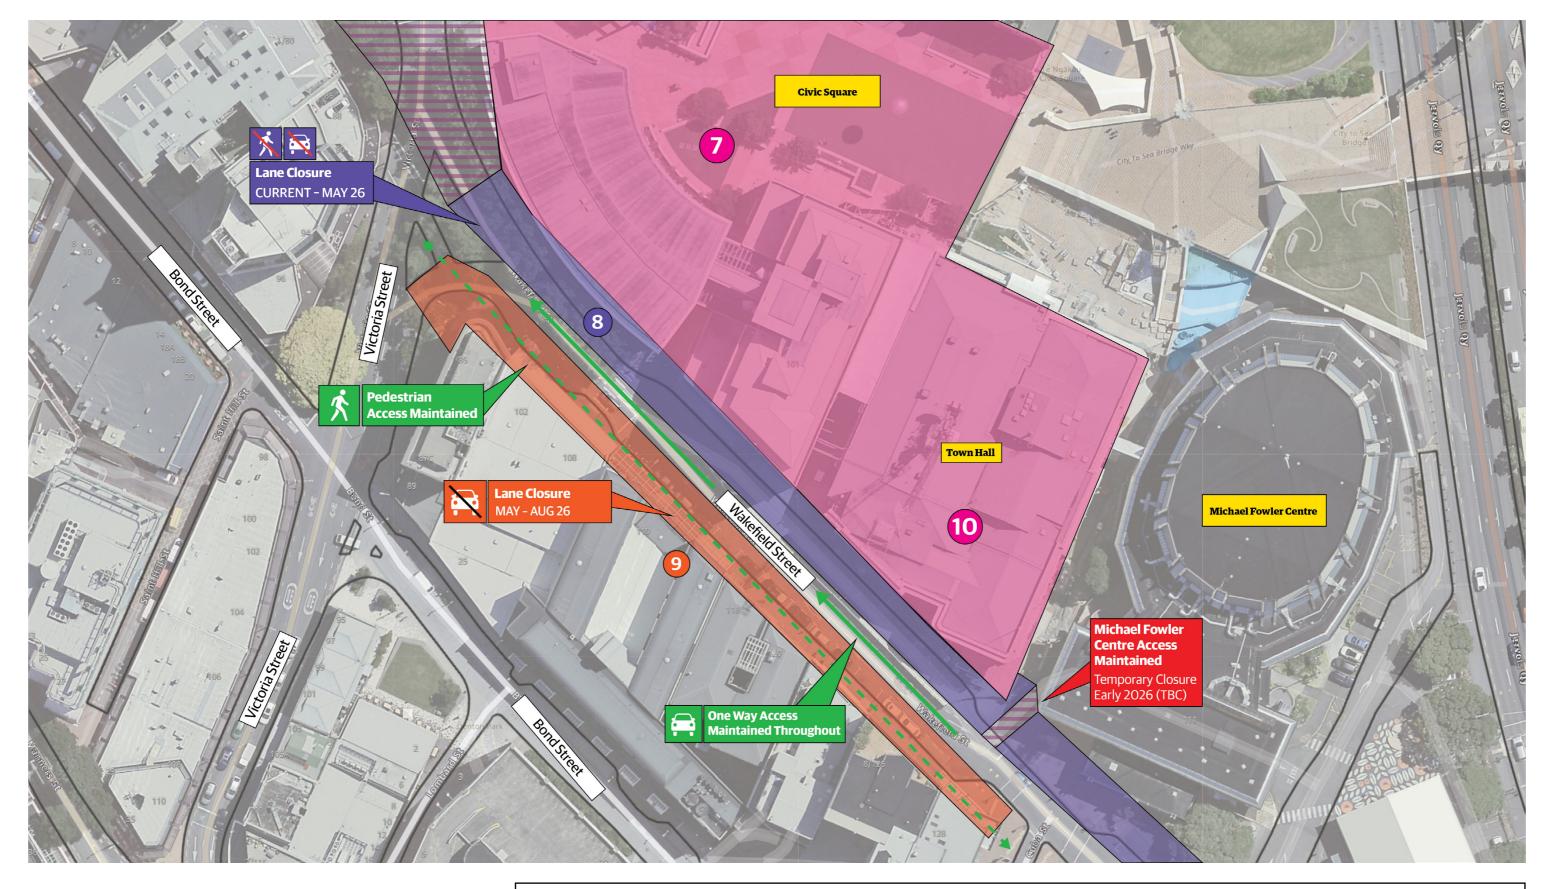

## Te Matapihi South & Wakefield Street North

July 2025 – August 2026

7 CAB/MOB/Civic/Annex

8

9

Wellington Water

- Stage 1C & 2A

**No Pedestrian Access** 

Vehicle Access

**No Vehicle Access** 