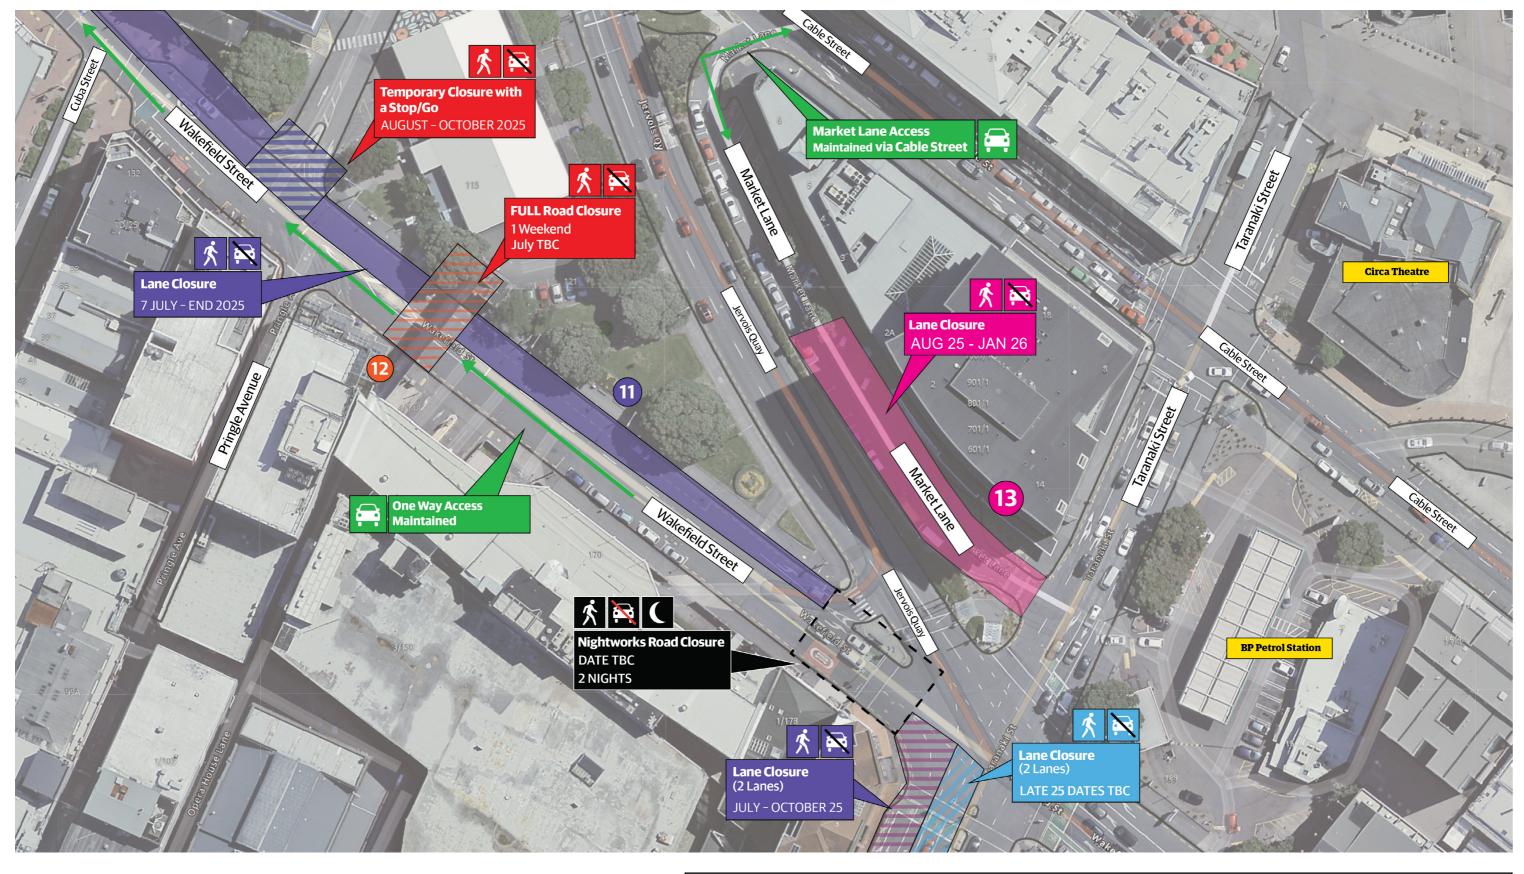

#### **Wakefield Street South** & Market Lane

July 2025 – January 2026

**Vehicle Access** 

**Pedestrian Access** 

#### **Access Maintained with Temporary Closure**

**Traffic Flow**