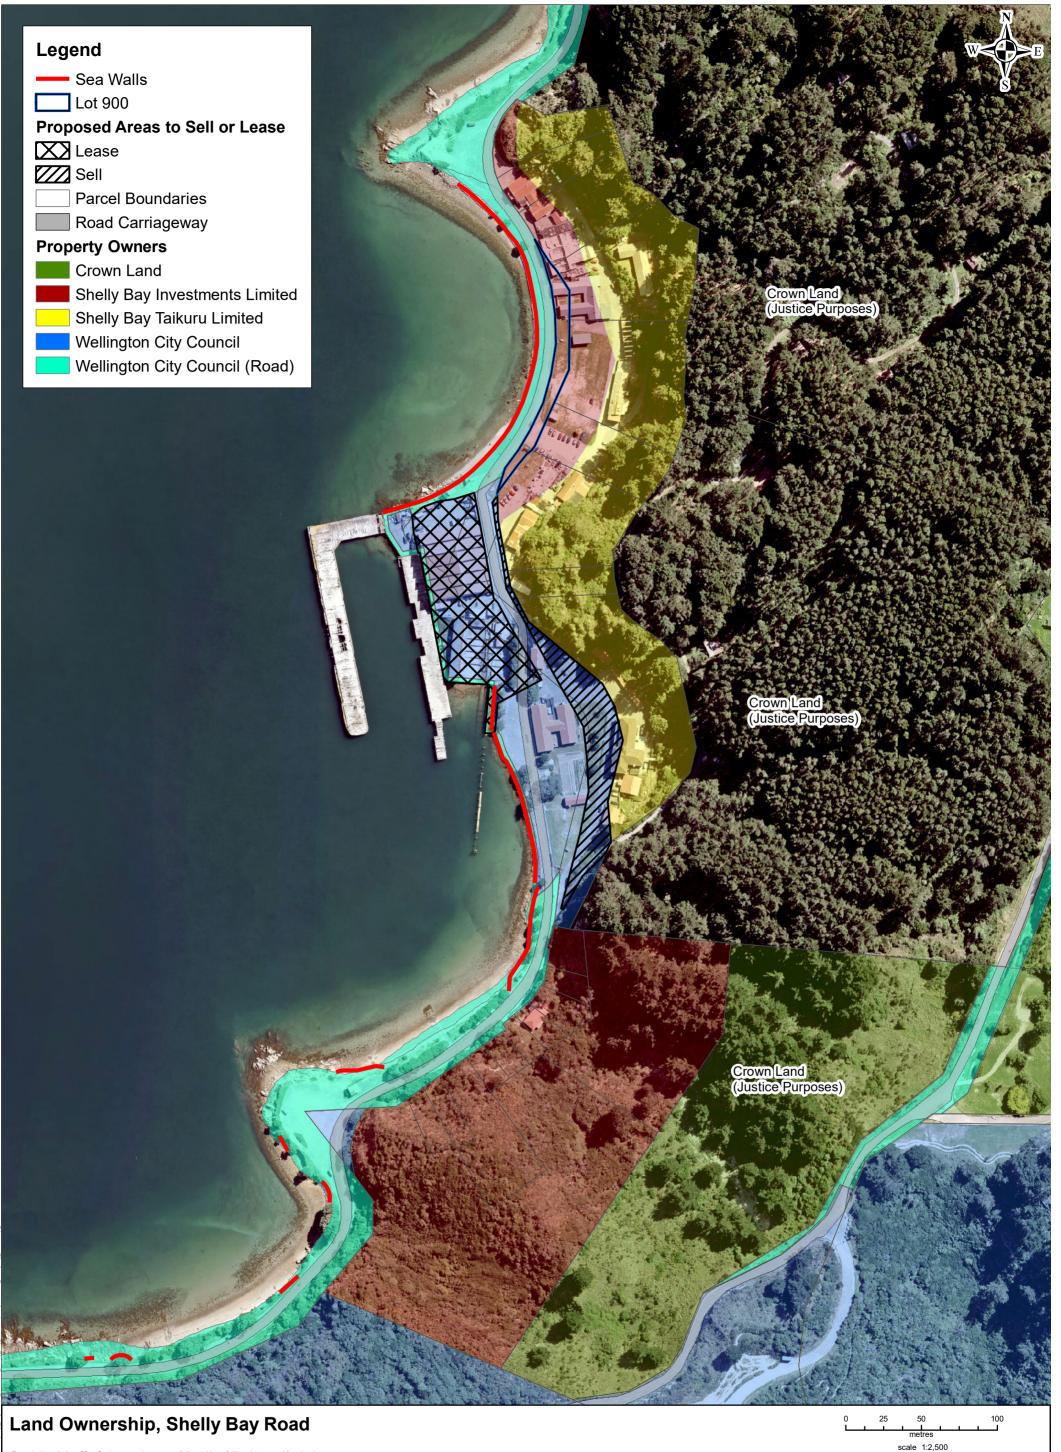

Property boundaries, 20m Contours, road names, rail line, address & title points sourced from Land Information NZ. Crown Copyright reserved. Property boundaries accuracy: +/-1m in urban areas, +/-30m in rural areas. Census data sourced from NZ Postcodes sourced from NZ Post.

Assets, contours, water and drainage information shown is approximate and must not be used for detailed engineering design.

Other data has been compiled from a variety of sources and its accuracy may vary, but is generally +/- 1m.

MAP PRODUCED BY: Wellington City Council 101 Wakefield Street

WELLINGTON, NZ

ORIGINAL MAP SIZE: A3
DATE: 4/11/2020
AUTHOR: brown9a

Absolutely Positively **Wellington** City Council Me Heke Ki Pöneke