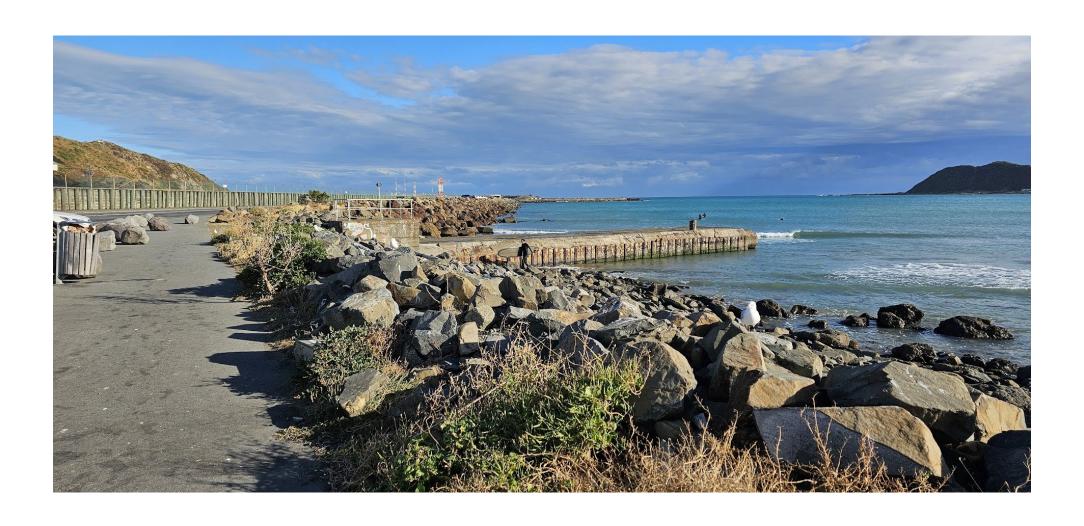

### Guardians of the Bays

HS8 Coastal Landscape
23 April 2024

#### Lyall Bay Sewall 15 March 2024



#### Lyall Bay Sewall 16 March 2024



#### Moa Point in the District Plan



### Land between Lyall Bay and Hue tē Taka Peninsula / Moa Point





- Property Specific 2024 District Plan: Council Decisions Version Chapters

- ⊕ Zoom to selected property
- ⊗ Clear selected property

Decision: 05 Apr 2024 Revision: 05 Apr 2024

The following information applies to this

property



### Moa Point Beach with Hue tē Taka Peninsula / Moa Point in the distance



## Moa Point Beach with Wellington Airport southern seawall in the distance



# Airport Zone, Moa Point Road and Stewart Duff Drive Intersection





### Wellington Airport southern seawall and Moa Point Sewage Pipe Long Outfall