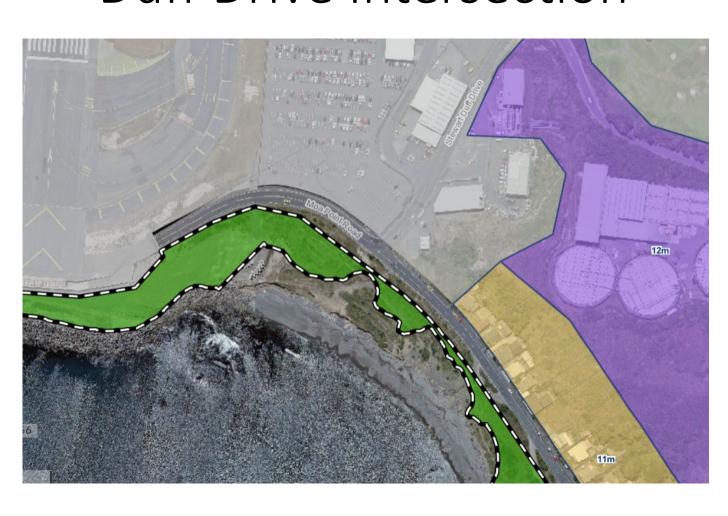

### Guardians of the Bays

HS8 Coastal Landscape
23 April 2024

#### Lyall Bay Sewall 15 March 2024



#### Lyall Bay Sewall 16 March 2024



#### Moa Point in the District Plan



### Land between Lyall Bay and Hue tē Taka Peninsula / Moa Point





- Property Specific 2024 District Plan: Council Decisions Version Chapters

- ⊕ Zoom to selected property
- ⊗ Clear selected property

Decision: 05 Apr 2024 Revision: 05 Apr 2024

The following information applies to this

property



### Moa Point Beach with Hue tē Taka Peninsula / Moa Point in the distance



## Moa Point Beach with Wellington Airport southern seawall in the distance



# Airport Zone, Moa Point Road and Stewart Duff Drive Intersection





### Wellington Airport southern seawall and Moa Point Sewage Pipe Long Outfall