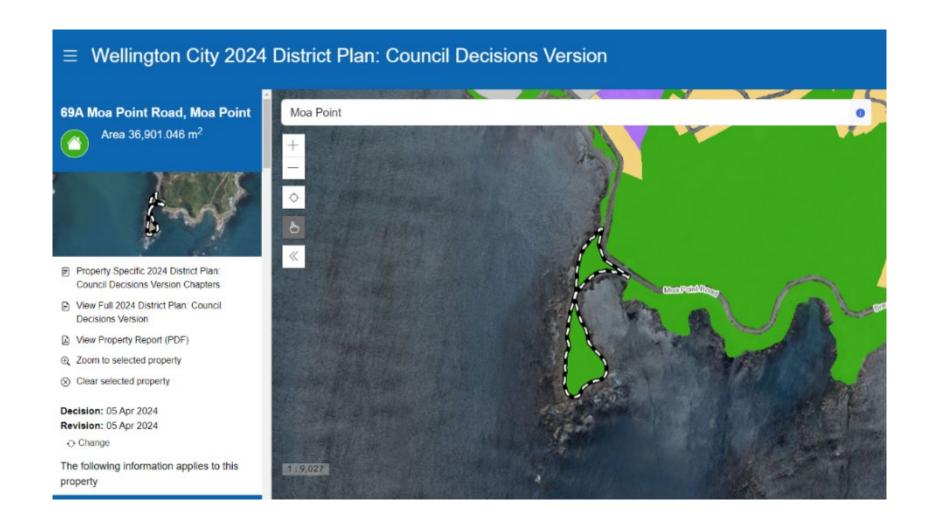

#### Moa Point in the District Plan

### Land between Lyall Bay and Hue tē Taka Peninsula / Moa Point

- Property Specific 2024 District Plan: Council Decisions Version Chapters

- ⊕ Zoom to selected property
- ⊗ Clear selected property

Decision: 05 Apr 2024 Revision: 05 Apr 2024

The following information applies to this

property