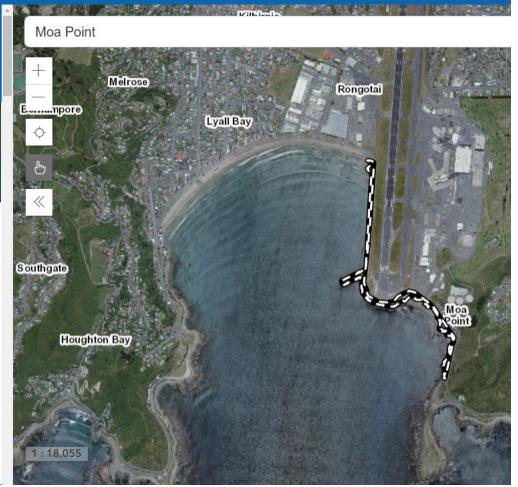

### Guardians of the Bays

HS8 Coastal Landscape
23 April 2024

#### Lyall Bay Sewall 15 March 2024



#### Lyall Bay Sewall 16 March 2024



#### Moa Point in the District Plan



### Land between Lyall Bay and Hue tē Taka Peninsula / Moa Point





- Property Specific 2024 District Plan: Council Decisions Version Chapters

- ⊕ Zoom to selected property
- ⊗ Clear selected property

Decision: 05 Apr 2024 Revision: 05 Apr 2024

The following information applies to this

property



### Moa Point Beach with Hue tē Taka Peninsula / Moa Point in the distance



## Moa Point Beach with Wellington Airport southern seawall in the distance



# Airport Zone, Moa Point Road and Stewart Duff Drive Intersection





### Wellington Airport southern seawall and Moa Point Sewage Pipe Long Outfall