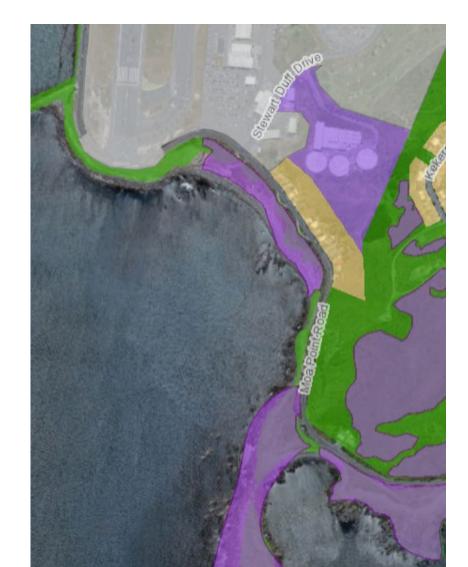

#### Moa Point in the District Plan

### Land between Lyall Bay and Hue tē Taka Peninsula / Moa Point

- Property Specific 2024 District Plan: Council Decisions Version Chapters

- ⊕ Zoom to selected property
- ⊗ Clear selected property

Decision: 05 Apr 2024 Revision: 05 Apr 2024