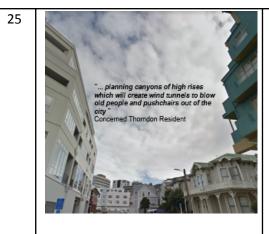

The gateway / entry point on Davis St into Thorndon. Contrasting streetscapes.

"The Wellington City Planners are planning canyons of high rises which will create wind tunnels to blow old people and pushchairs out of the city."

- this came from very concerned Thorndon resident

The wind gusts between these buildings are also **hazardous** for cyclists