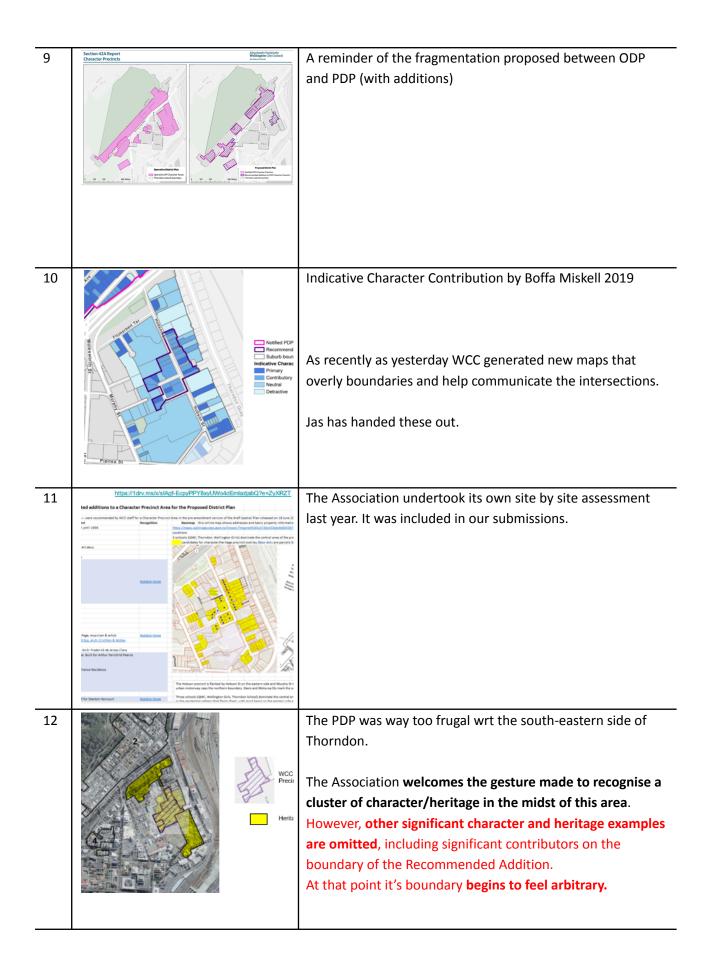

| 22 | <section-header><section-header><section-header><section-header><section-header><list-item><section-header><list-item><list-item><list-item><list-item><list-item><list-item><list-item><list-item><list-item><list-item><list-item><list-item><list-item><list-item><list-item><list-item><list-item><list-item><list-item><list-item><list-item><list-item><list-item><list-item><list-item><list-item><list-item><list-item><list-item><list-item><list-item><list-item><list-item></list-item></list-item></list-item></list-item></list-item></list-item></list-item></list-item></list-item></list-item></list-item></list-item></list-item></list-item></list-item></list-item></list-item></list-item></list-item></list-item></list-item></list-item></list-item></list-item></list-item></list-item></list-item></list-item></list-item></list-item></list-item></list-item></list-item></section-header></list-item></section-header></section-header></section-header></section-header></section-header>                                                                                                                                                                                                                                                                                                                                                                                                                                                                                                                                                                                                                                                                                                                                                                                                                                                                                                                                                                                                                                                                                                           | " the greenest building is one<br>already built, that can also be readily<br>renovated, where required.<br>Clear-felling the mere 6% of resilient<br>timber-built character housing which<br>remains in Wellington, while consigning<br>the demolition waste to landfill, AND<br>replacing it with concrete, glass and<br>steel, is little more than a recipe for<br>massively increasing carbon<br>emissions. How very 'Green' that isn't! |
|----|--------------------------------------------------------------------------------------------------------------------------------------------------------------------------------------------------------------------------------------------------------------------------------------------------------------------------------------------------------------------------------------------------------------------------------------------------------------------------------------------------------------------------------------------------------------------------------------------------------------------------------------------------------------------------------------------------------------------------------------------------------------------------------------------------------------------------------------------------------------------------------------------------------------------------------------------------------------------------------------------------------------------------------------------------------------------------------------------------------------------------------------------------------------------------------------------------------------------------------------------------------------------------------------------------------------------------------------------------------------------------------------------------------------------------------------------------------------------------------------------------------------------------------------------------------------------------------------------------------------------------------------------------------------------------------------------------------------------------------------------------------------------------------------------------------------------------------------------------------------------------------------------------------------------------------------------------------------------------------------------------------------------------------------------------------------------------------------------------------------------------------|---------------------------------------------------------------------------------------------------------------------------------------------------------------------------------------------------------------------------------------------------------------------------------------------------------------------------------------------------------------------------------------------------------------------------------------------|
|    |                                                                                                                                                                                                                                                                                                                                                                                                                                                                                                                                                                                                                                                                                                                                                                                                                                                                                                                                                                                                                                                                                                                                                                                                                                                                                                                                                                                                                                                                                                                                                                                                                                                                                                                                                                                                                                                                                                                                                                                                                                                                                                                                | Inner-city residents' associations have<br>already identified opportunities for<br>significantly increasing housing in at<br>least two Wellington suburbs<br>(specifically Thorndon and Newtown). "<br>The Daily Blog, 6 Feb 2023                                                                                                                                                                                                           |
| 23 | A clearly the opportunity to intensification group out of the complexity of the comp | Inner residential neighbourhoods like Thorndon/Pipitea<br>have made an acceptable contribution to city growth under<br>the ODP, and can continue to do so without destroying the<br>existing residential fabric.<br>There's adequate space to manage a superior balance.<br><b>Options exist to avoid the risk/error of compromising</b><br><b>existing highly valued residential areas.</b>                                                |
|    |                                                                                                                                                                                                                                                                                                                                                                                                                                                                                                                                                                                                                                                                                                                                                                                                                                                                                                                                                                                                                                                                                                                                                                                                                                                                                                                                                                                                                                                                                                                                                                                                                                                                                                                                                                                                                                                                                                                                                                                                                                                                                                                                | Resilience factors need to be accounted for as well.                                                                                                                                                                                                                                                                                                                                                                                        |
| 24 | Thorndon Highly Values its Residential Character         Lest we forget         • Significant parts of Thorndon were sacrificed for the n         • 100's of homes demolished         • Over 2,000 people displaced         • Even disturbed the dead (Bolton St cemetery)         • A legacy is Thorndon's demolition graveyard, now cal         What remains is now is very highly valued by the community         The PDP's re-zoning on the highly valued eastern flank of Thorndon i character and heritage, and other considerable values for the city.         The greenest buildings are our remaining resilient, timber-built character steel, is merely a recipe for massively increasing carbon emissions.                                                                                                                                                                                                                                                                                                                                                                                                                                                                                                                                                                                                                                                                                                                                                                                                                                                                                                                                                                                                                                                                                                                                                                                                                                                                                                                                                                                                          | Given the strategic objective for climate change and<br>sustainability and the objective to maintain a sense of place<br>and identity via a qualifying matter called a Character<br>Precinct the lack of recognition of these distinctive areas<br>of Thorndon seems indiscriminate and out of step with the<br>declared strategic goals. These incongruities within the PDP<br>are troublesome.                                            |
|    |                                                                                                                                                                                                                                                                                                                                                                                                                                                                                                                                                                                                                                                                                                                                                                                                                                                                                                                                                                                                                                                                                                                                                                                                                                                                                                                                                                                                                                                                                                                                                                                                                                                                                                                                                                                                                                                                                                                                                                                                                                                                                                                                | The PDP can easily address this discontinuity and it would be<br>a win-win to restore alignment with the strategic objectives,<br>appropriately rehabilitate our community, and ensure a<br>cohesiveness in the Plan for Thorndon overall                                                                                                                                                                                                   |