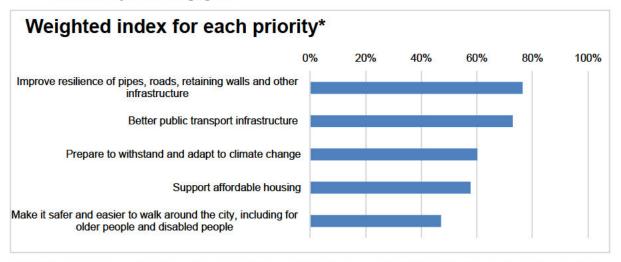

in setting the 2024-34 LTP's outcomes and priorities. Over 3,100 people were engaged in person and online.

42. As a part of this engagement process, a long list of priorities were shared with the community. The below graph provides a snapshot of the top five weighted priorities as identified by those engaged.

<sup>\*100%</sup> indicates max points (i.e. a 'top 5' selection on every board – total 62 boards). top 5 = 5 points, second 5 = 3 points, ongoing = 1 point

Graph 1 source: LTP Priorities Engagement Presentation 2024-34