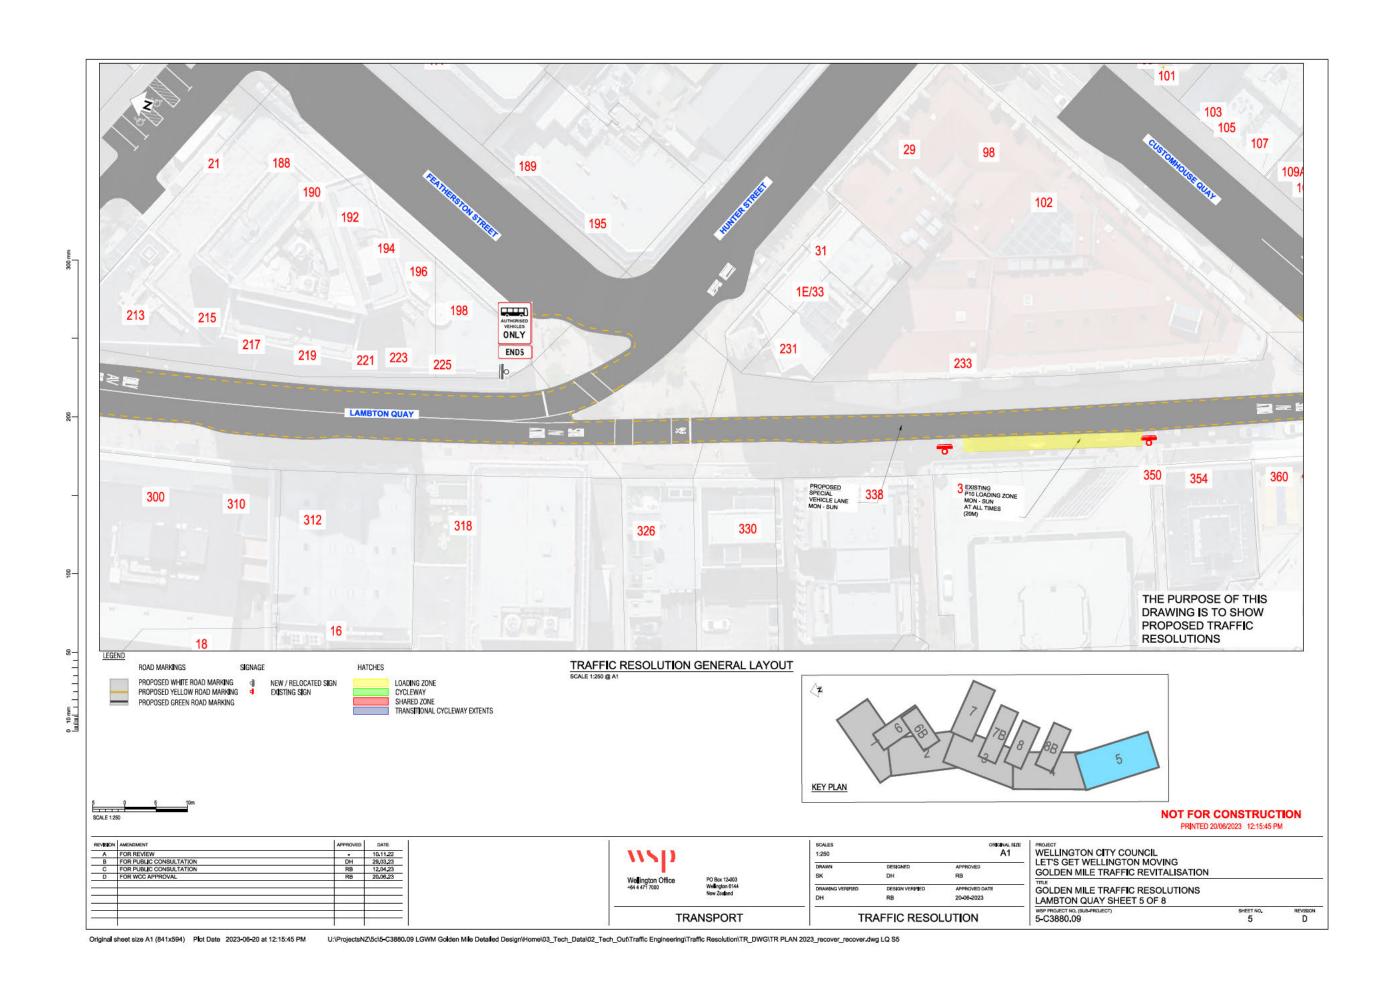

8m) and extending in a westerly direction for 8.0 metres.             |
| Courtenay Place           | Shared Path, At All<br>Times  | Eastbound and Westbound, south side, following the kerbline 9.8 metres from its intersection with Cambridge Terrace (Grid Coordinates X=2659357.53m, Y=5988774.77m) and extending in a north westerly direction for 9.8 metres. |
| Courtenay Place           | Shared Path, At All<br>Times  | Eastbound and Westbound, south side, following the kerbline 9.8 metres from its intersection with Cambridge Terrace (Grid Coordinates X=2659357.53m, Y=5988774.77m) and extending in a north westerly direction for 9.8 metres. |

Wellington City Council | 32 of 33

Absolutely Positively **Wellington** City Council Me Heke Ki Pöneke

Wellington City Council | 33 of 33







































|                      | Traffic Resolution implementing an