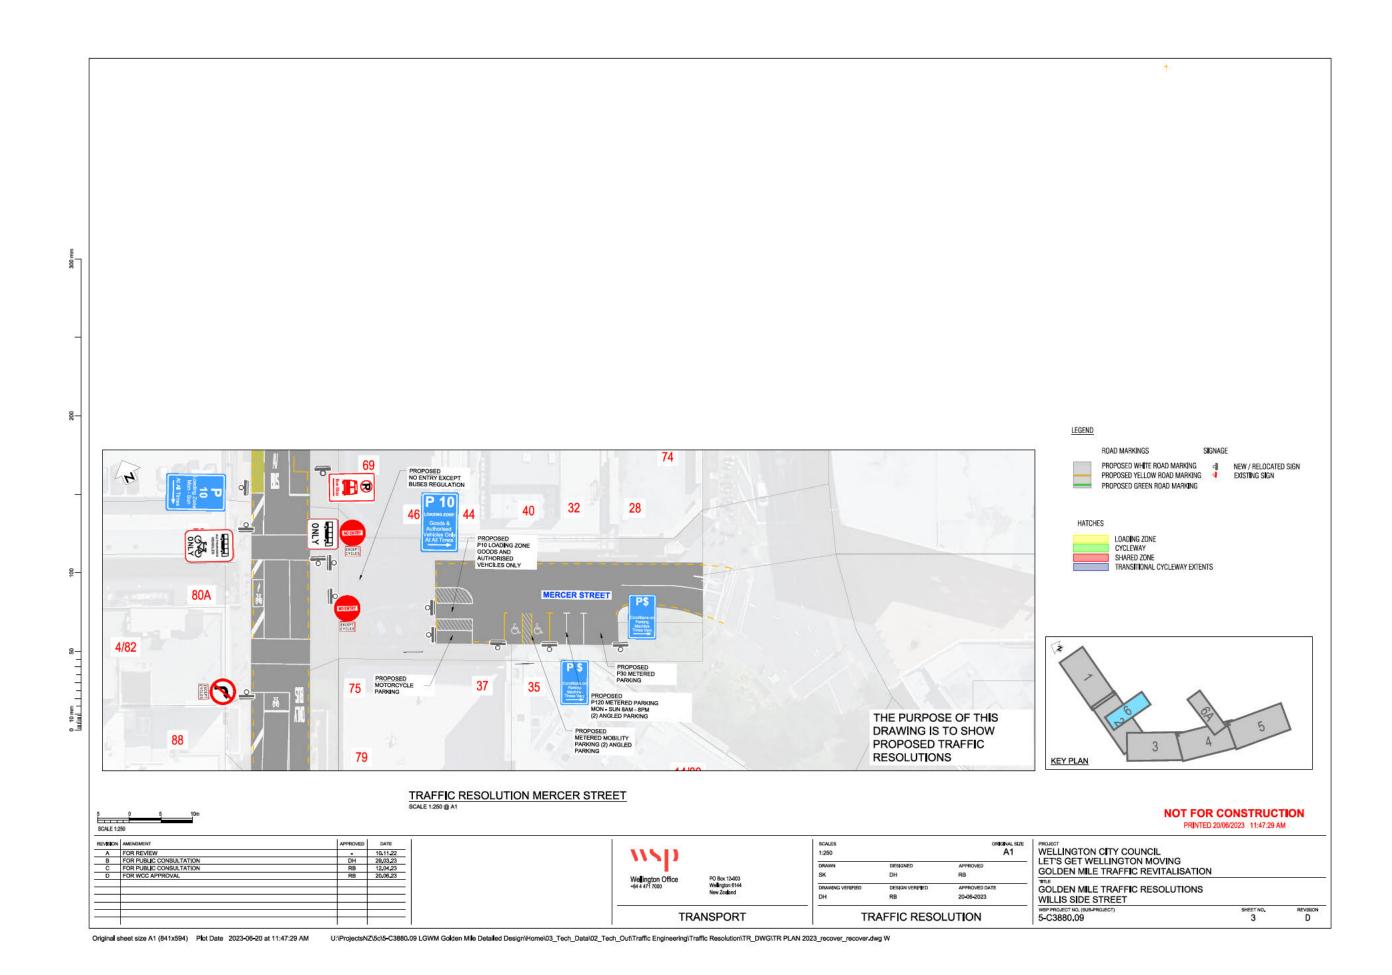

#### The Golden Mile

17. Following consultation, the Single Stage Business Case (SSBC) for the Golden Mile was approved by the Council at the Wednesday 27 October 2021 Pūroro Āmua | Planning and Environment Committee. Further targeted engagement with businesses was undertaken in February and March 2022, followed by public engagement on the detailed design in July and August 2022<sup>1</sup>. In April and May 2023, there was consultation on the related traffic resolutions with stakeholders and the wider public.

Page 22 Item 2.2

<sup>&</sup>lt;sup>1</sup> Developed Design Engagement Report – Golden Mile 2022 mid-year engagement

The funding and traffic resolutions to enable this project are subject for approval at the same meeting as this notice of motion.