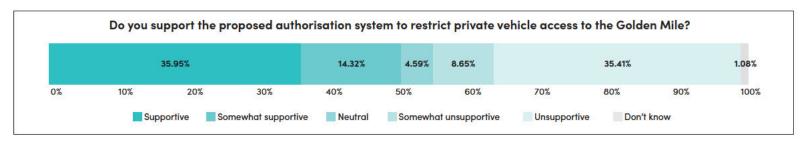

| 1                  | 0.3%             |
| Re-route the cycling facilities to retain parking                                          | 1                  | 0.3%             |
| Signage                                                                                    | 1                  | 0.3%             |
| Out of scope                                                                               | 1                  | 0.3%             |



### 7.8 TR28-23 Authorisation system

TR28-23 – Golden Mile Revitalisation, implementation of an Authorisation System to manage access to the proposed Special Vehicle Lanes for A total of 739 submitters indicated their level of support for the proposed authorisation system, shown in the graph below.



402 submitters gave written feedback on the proposed authorisation system. The top five themes were:

















Absolutely Positively Wellington City Council



Across all written feedback on the proposed authorisation system, 24 themes were identified. Themes are discussed in greater detail in section 10.

| Theme                                                                       | No. of submissions | % of total (402) |
|-----------------------------------------------------------------------------|--------------------|------------------|
| General opposition to change                                                | 80                 | 19.9%            |
| Cycle facilities, access, and restrictions                                  | 77                 | 19.2%            |
| A