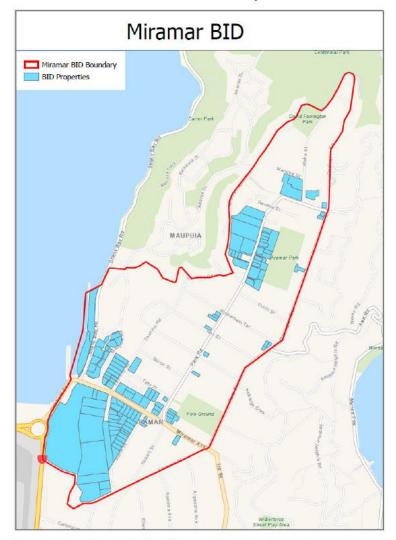

der section 16 of the LGRA on each rating unit identified as being one of a specific group of rating units with shared residential access driveways in the suburb of Tawa, that are maintained by the Council as follows:

i. A fixed amount of \$133.33 per rating unit

Page 454 Item 2.6

i. Targeted rate for Miramar Business Improvement District Area

A targeted rate under section 16 of the LGRA to fund the Business Improvement District activities of Enterprise Miramar Peninsula Incorporated on all rating units within the Miramar Business Improvement District (refer map) which are subject to the Commercial, Industrial and Business differential rating category as follows:

- i. A fixed amount of \$365.00 per rating unit, and
- ii. A rate of 0.011099 cents per dollar of rateable capital value.



j. Targeted rate for Khandallah Business Improvement District Area

A targeted rate under section 16 of the LGRA to fund the Business Improvement District activities of the Khandallah Village Business Association on all rating units within the Khandallah Business Improvement District (refer map) which are subject to the Commercial, Industrial and Business differential rating category as follows:

i. A rate of 0.072751 cents per dollar of rateable capital value.



k. Targeted rate for Kilbirnie Business Improvement District Area

A targeted rate under section 16 of the LGRA to fund the Business Improvement District activities of Kilbirnie Business Network on all rating units within the Kilbirnie Business Improvement District (refer map) which are subject to the Commercial, Industrial and