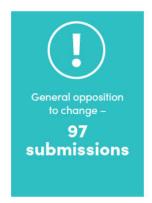

| 1                  | 0.2%             |
| Re-route the cycling facilities to retain parking                                          | 1                  | 0.2%             |
| Enforcement                                                                                | 1                  | 0.2%             |







Absolutely Positively Wellington City Council



### 7.5 TR23-23-GM1 Willis Street

TR23-23-GM1 - Golden Mile Revitalisation, Willis Street corridor - from Lambton Quay to Manners Street (including side streets).

· A total of 794 submitters indicated their level of support for the changes to Willis Street overall, shown in the graph below.







A total of 409 submitters gave written feedback with their submissions. The top five themes are shown below.

















Absolutely Positively Wellington City Council



Across all written feedback on changes to Willis Street 23 themes were identified. Themes are discussed in greater detail in section 10.

| Theme                                                                                      | No. of submissions | % of total (409) |
|--------------------------------------------------------------------------------------------|--------------------|------------------|
| General opposition to change                                                               | 97                 | 23.7%            |
| General support for mode shift and public transport investment                             | 44                 | 10.8%            |
| More cyclist facilities