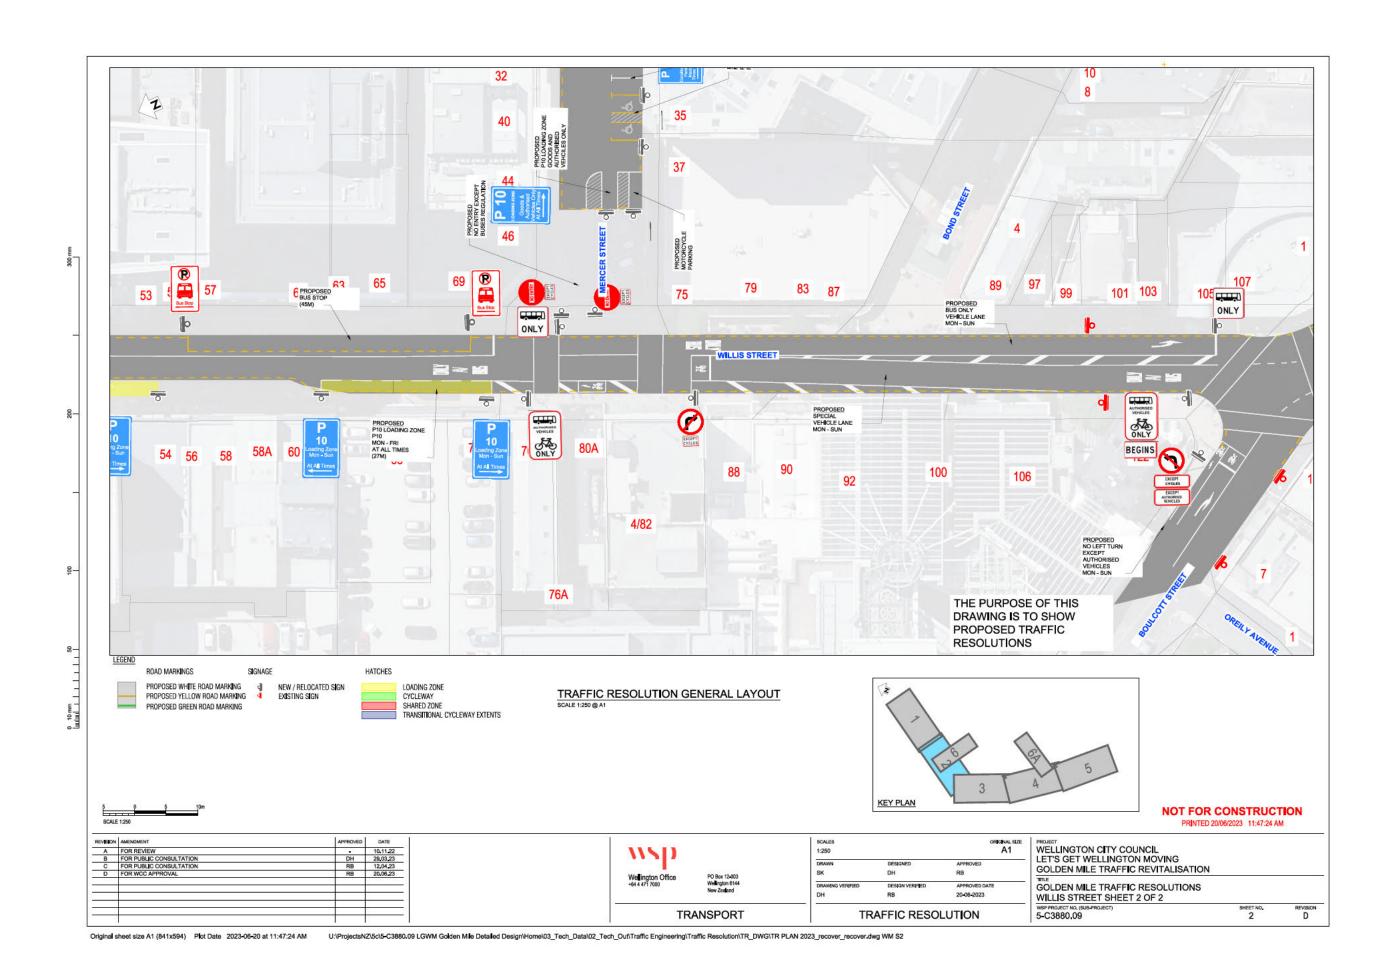

#### The Golden Mile

17. Following consultation, the Single Stage Business Case (SSBC) for the Golden Mile was approved by the Council at the Wednesday 27 October 2021 Pūroro Āmua | Planning and Environment Committee. Further targeted engagement with businesses was undertaken in February and March 2022, followed by public engagement on the detailed design in July and August 2022<sup>1</sup>. In April and May 2023, there was consultation on the related traffic resolutions with stakeholders and the wider public.

Page 22 Item 2.2

<sup>&</sup>lt;sup>1</sup> Developed Design Engagement Report – Golden Mile 2022 mid-year engagement

The funding and traffic resolutions to enable this project are subject for approval at the same meeting as this notice of motion.