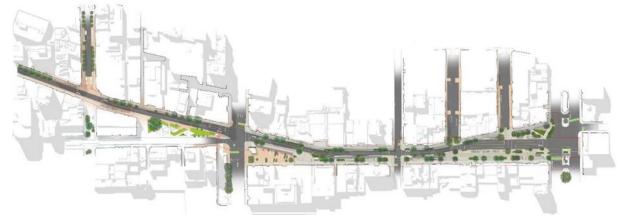

## City Streets

- 26. The City Streets package is delivering improved connections for people on buses, bikes or walking on key routes between the central city and suburban centres. These projects incorporate earlier work from the 2019 Bus Priority Action Plan and are helping to complete the city's Paneke Poneke cycleway network.
- The Indicative Business Case for City Streets was approved by the Council on 25
  August 2021.
- 28. The City Streets package contains a number of projects:

| Project                            | Status         |
|------------------------------------|----------------|
| Targeted improvements              | In progress    |
| Bowen Street                       | In progress    |
| CBD to Miramar                     | In progress    |
| Johnsonville and Ngā Ūranga        | In progress    |
| Taranaki, Wallace and John Streets | In progress    |
| Featherston Street                 | In progress    |
| Hamilton Road to Shelly Bay Road   | Project paused |
| Multi-model network plan           | In progress    |
| South-west CBD                     | In progress    |
| Taranaki Street (north).           | In progress    |

29. Officers are proposing (via the Golden Mile, TQHR Funding paper being presented to Council the same day as this report) that additional proposed costs for TQHR and Golden Mile are approved from within existing budgets. If this approval is provided the programme will carry out a reprioritisation process for City Streets projects.