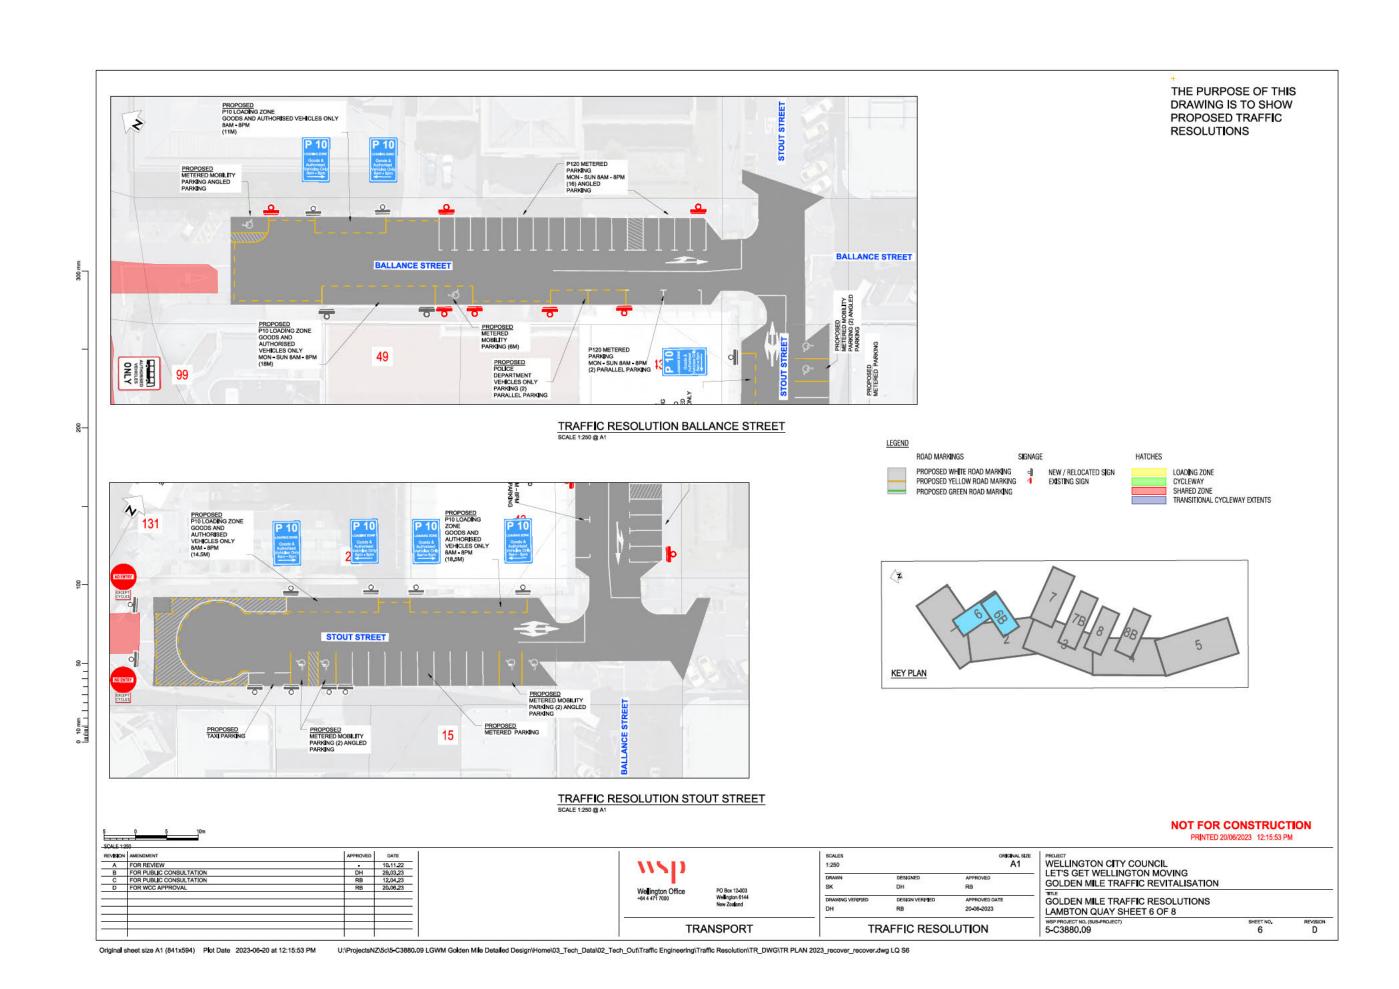

#### The Golden Mile

17. Following consultation, the Single Stage Business Case (SSBC) for the Golden Mile was approved by the Council at the Wednesday 27 October 2021 Pūroro Āmua | Planning and Environment Committee. Further targeted engagement with businesses was undertaken in February and March 2022, followed by public engagement on the detailed design in July and August 2022<sup>1</sup>. In April and May 2023, there was consultation on the related traffic resolutions with stakeholders and the wider public.

Page 22 Item 2.2

<sup>&</sup>lt;sup>1</sup> Developed Design Engagement Report – Golden Mile 2022 mid-year engagement

The funding and traffic resolutions to enable this project are subject for approval at the same meeting as this notice of motion.