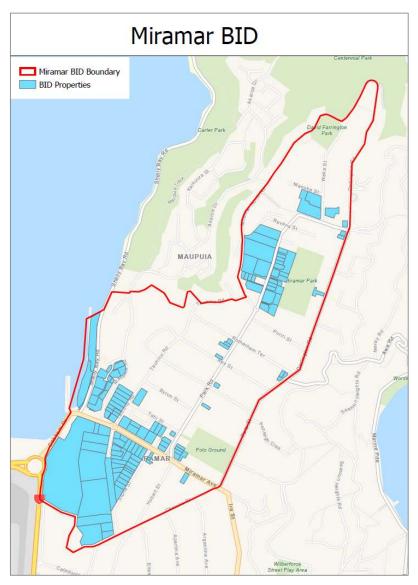

ified group of residential access driveways in the suburb of Tawa, overseen by the Council.

This rate is assessed on a specific group of rating units that have shared access driveway that are maintained by Council in the former Tawa Borough.

The rate is calculated at a fixed amount per annum per rating unit.

#### Miramar Business Improvement District Targeted Rate

This rate is set by Council to fund the Business Improvement District activities of Enterprise Miramar Peninsula Incorporated.

This rate is set is on all rating units within the Miramar Business Improvement District (see map) which are subject to the Commercial, Industrial and Business differential rating category.

This rate is calculated as a fixed amount per rating unit, plus a rate per dollar of rateable capital value.



The graphic shows the boundaries of the Miramar BID

#### Khandallah Business Improvement District Targeted Rate

This rate is set by Council to fund the Business Improvement District activities of the Khandallah Village Business Association.

This rate is assessed on all rating units within the Khandallah Business Improvement District (see map) which are subject to the Commercial, Industrial and Business differential rating category.

This rate is calculated as a rate per dollar of rateable capital value.



The graphic shows the boundaries of the Khandallah  ${\it BID}$ 

#### Kilbirnie Business Improvement District Targeted Rate

This rate is set by Council to fund the Business Improvement District activities of the Kilbirnie Business Network.

This rate is set on all rating units wit