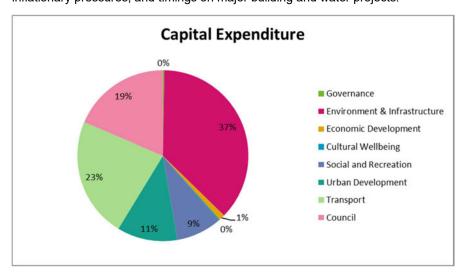

h. Our assets include buildings, roads and footpaths, water, stormwater and wastewater pipes, libraries, swimming pools, and sportsfields.

We have a significant capital expenditure programme in place, with \$566.1m planned for 2023/24. This year, our programme includes significant investment in our water, stormwater, wastewater and transport networks, the sludge minimisation project, and the development of Te Ngākau Civic Square precinct, including continuing the construction of the city's new Te Matapihi Central Library.

The total is an increase in what was included in the 10-Year Plan (\$356m). The variance primarily relates to the refinement of project costs, the inclusion of sludge minimisation project costs, inflationary pressures, and timings on major building and water projects.



#### **Explaining our borrowing**

We borrow to fund upgrades to our assets or to invest in new infrastructure. This allows us to spread the cost of funding this expenditure over the multiple generations that will benefit from the investment.

17

# Absolutely Positively **Wellington** City Council Me Heke Ki Pōneke

COUNCIL 29 JUNE 2023

For 2023/24, net borrowings are forecast to be \$1.55 billion at the end of the year, equating to 211 percent (including insurance headroom) of our operating income compared to the Council imposed cap of 225 percent. Council's imposed cap is lower than the LGFA covenant level of 290 percent for 2023/24 (noting this reduces over coming years). The reason the Council has set a lower rate than the LGFA covenant is to ensure it has sufficient debt headroom