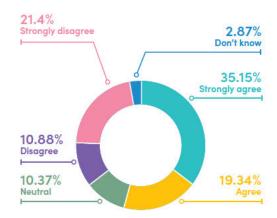

different suburbs and areas were represented in the consultation, with most responses by percentile coming from central: Te Aro (9%), Karori (6%), and Wellington Central (5%).

Most responses came from individuals (96%).











Absolutely Positively Wellington City Council



## 7.3 Quick feedback

Respondents could complete either a quick version of the survey or a more detailed option.

- 1,052 respondents chose the 'quick' pathway (47% of respondents)
- · It included two questions to gauge levels of support for the project and to give the opportunity to provide written feedback.

The written feedback identified 21 themes. These are displayed below and discussed in greater detail in section 10.

#### Do you agree that the proposed changes will improve bus travel on the Golden Mile?



## Do you agree that the proposed changes will make the area more attractive?









Absolutely Positively Wellington City Council



The top five themes captured in other feedback are displayed below. More details about the themes identified through the quick survey pathway can be found in section 10.











| Other themes:                                                      | No. of submissions |
|--------------------------------------------------------------------|--------------------|
| Parking concerns                                                   | 98                 |
| Mobility and accessibility                                         | 60                 |
| Public transport reliability                                       | 55                 |
| Congestion / Traffi