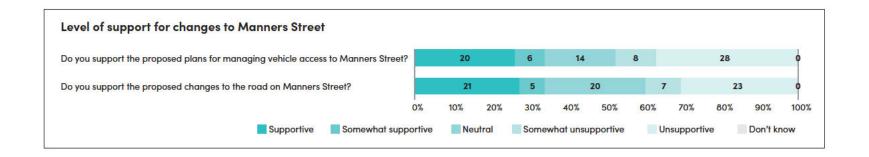

| 2                  | 0.5%             |
| Busses produce a lot of pollution. Why retain them?                         | 1                  | 0.2%             |



## 8 A closer look

## 8.1 Accessibility status

- 12% of respondents (137 submissions) overall indicated they live with an accessibility issue.
- Of this group, 50% identified as female, 33% as male, and 8% gender diverse.

This section reports the indicated levels of support for each of the five traffic resolutions for those who have indicated they live with an accessibility issue.

Details of the themes identified in feedback relating to accessibility issues can be sound in section 10.

We asked people if they live with any disability issues. Nearly 12% responded 'Yes'.



















## 8.2 Relationship to area

#### Relationship to the Golden Mile



A total of 1,193 survey submitters told us about their relationship to the Golden Mile. In their responses, respondents identified multiple ways in which they relate to the area. Of these:

- 34% (487 submissions) told us they work in the area
- 28% (404 submissions) come to shop
- 15% (216 submissions) socialise and dine
- 9% (130 submissions) live in the area
- 1% own a business
- 1% come to the area to do business.

#### Getting to and around the Golden Mile



486 people (21%) told us they use public transport to travel to and around the Golden Mile. Of these people:

- 50% (244 submissions) come to the area to work
- 35% (172 submissions) of people shop
- 22% (107 submissions) dine and socialise.

216 peopl