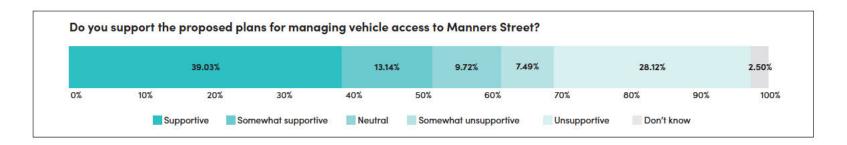

| 7                  | 1.7%             |
| Access for trade/services/emergency                                                        | 5                  | 1.2%             |
| Access to side streets                                                                     | 4                  | 1.0%             |
| Close side street                                                                          | 2                  | 0.5%             |



### 7.6 TR24-23-GM1 Manners Street

TR24-23-GM1- Golden Mile Revitalisation, Manners Street corridor - from Taranaki Street to Willis Street (including side streets).

· A total of 762 Submitters indicated their level of support for the changes to Manners Street, shown in the graph below.







A total of 337 submitters gave written feedback with their submissions. The top five themes are shown below.







% of total (337)





Across all written feedback on changes to Manners Street 21 themes were identified. Themes are discussed in greater detail in section 10.

| I heme                                                            | No. of submissions | % of fotal (337) |
|-------------------------------------------------------------------|--------------------|------------------|
| General opposition to change                                      | 90                 | 26.7%            |
| Cycleways/scooters                                                | 60                 | 17.8%            |
| Loss of car parking                                               | 28