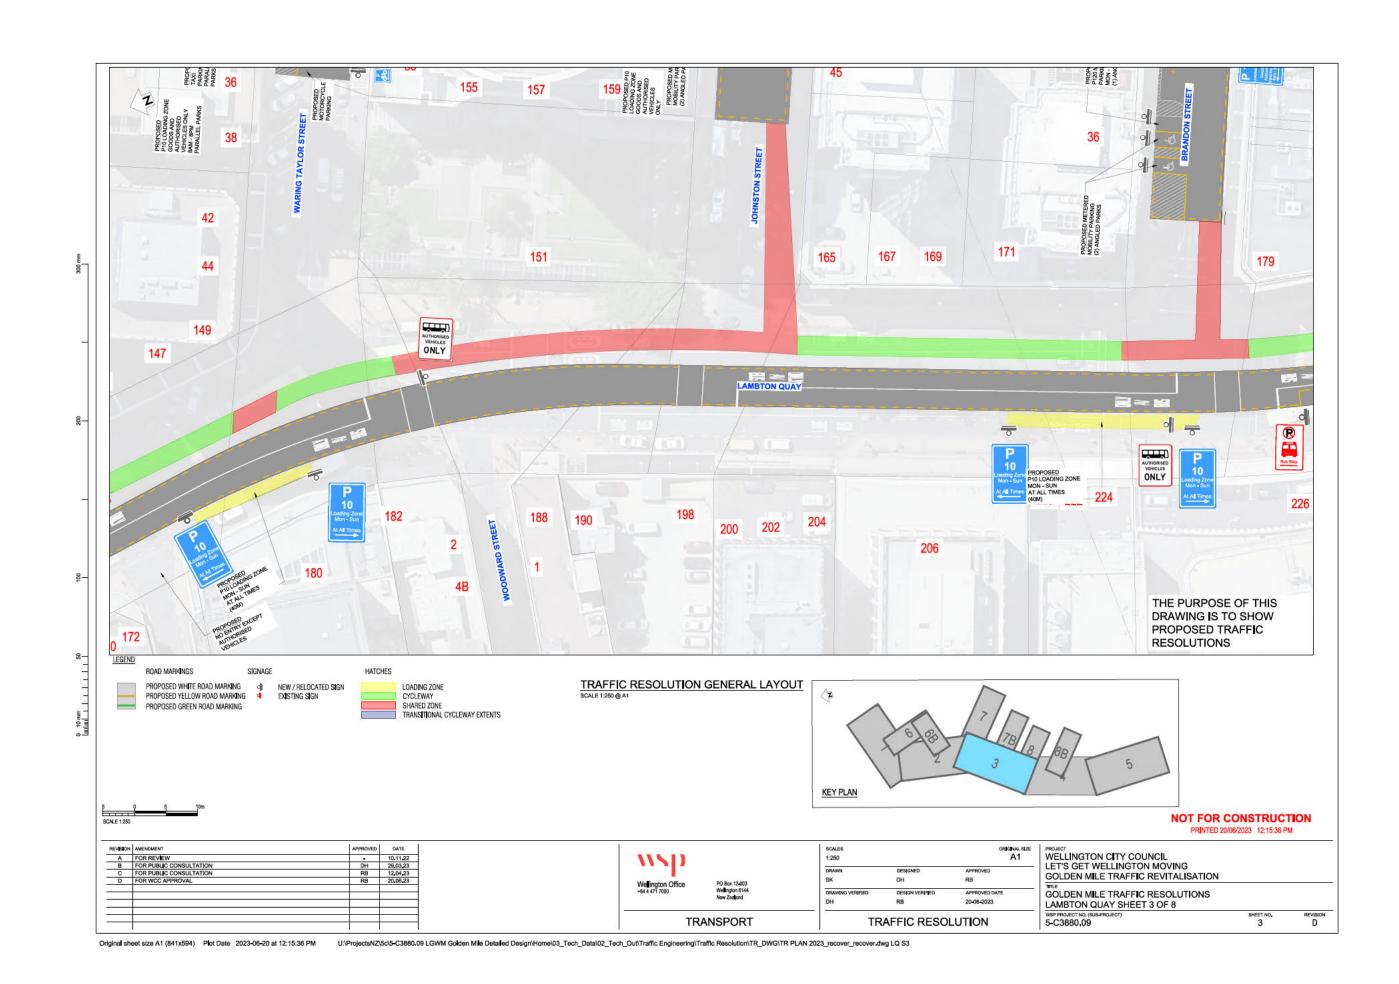

42.28m) and extending in a westerly direction for 8.0 metres.             |
| Courtenay Place           | Shared Path, At All<br>Times  | Eastbound and Westbound, south side, following the kerbline 9.8 metres from its intersection with Cambridge Terrace (Grid Coordinates X=2659357.53m, Y=5988774.77m) and extending in a north westerly direction for 9.8 metres. |
| Courtenay Place           | Shared Path, At All<br>Times  | Eastbound and Westbound, south side, following the kerbline 9.8 metres from its intersection with Cambridge Terrace (Grid Coordinates X=2659357.53m, Y=5988774.77m) and extending in a north westerly direction for 9.8 metres. |

Wellington City Council | 32 of 33

Absolutely Positively **Wellington** City Council Me Heke Ki Pöneke

Wellington City Council | 33 of 33







































|                      | Traffic Resolution implementing an