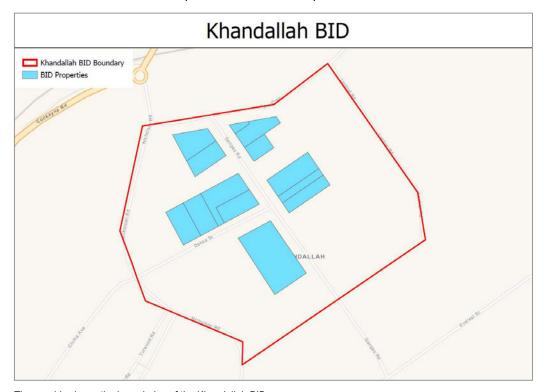

is on all rating units within the Miramar Business Improvement District (see map) which are subject to the Commercial, Industrial and Business differential rating category.

This rate is calculated as a fixed amount per rating unit, plus a rate per dollar of rateable capital value.



The graphic shows the boundaries of the Miramar BID

#### Khandallah Business Improvement District Targeted Rate

This rate is set by Council to fund the Business Improvement District activities of the Khandallah Village Business Association.

This rate is assessed on all rating units within the Khandallah Business Improvement District (see map) which are subject to the Commercial, Industrial and Business differential rating category.

This rate is calculated as a rate per dollar of rateable capital value.



The graphic shows the boundaries of the Khandallah  ${\it BID}$ 

#### Kilbirnie Business Improvement District Targeted Rate

This rate is set by Council to fund the Business Improvement District activities of the Kilbirnie Business Network.

This rate is set on all rating units within the Kilbirnie Business Improvement District (see map) which are subject to the Commercial, Industrial and Business differential rating category.

This rate is calculated as a fixed amount per rating unit, plus a rate per dollar of rateable capital value.



Kilbirnie BID Expansion

The graphic shows the boundaries of the Kilbirnie BID

# **Tawa Business Improvement District Targeted Rate**

This rate is set by Council to fund the Business Improvement District activities of the Tawa Business Network.

This