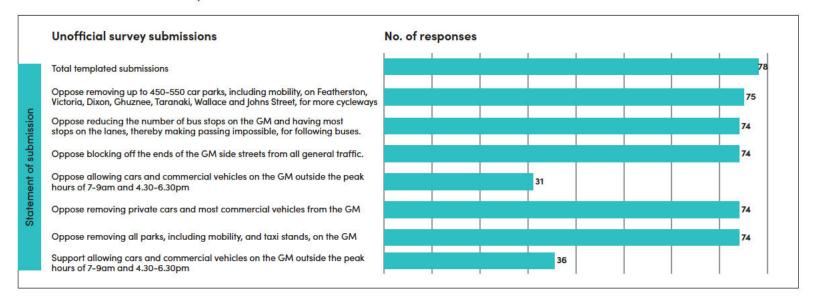

online survey, feedback was also received from members of the public via other channels. Their feedback has been coded and incorporated into the themes summarised in section 10.
- . Two individuals made long form written submissions in lieu of a survey response, which have been incorporated into the themes summarised in section 10.







Absolutely Positively Wellington City Council Mr Hele XI Flacks



## 9.3 Survey responses

Let's Get Wellington Moving received 78 submissions based on a survey developed outside of the programme, which set out questions relevant to the Golden Mile and City Streets project. Those questions, and the responses received, are set out below. Feedback on the latter project has been shared with that project team to be included in their consultation analysis.





There are 6 key themes arising from written feedback provided with these submissions (not all submissions included written feedback).

| Theme                                                                                      | No. of submissions |
|--------------------------------------------------------------------------------------------|--------------------|
| Changes will harm businesses / make retail inaccessible and unattractive                   | 11                 |
| General opposition to change                                                               | 9                  |
| Changes must provide access for families, those with accessibility issues, and the elderly | 5                  |
| Public transport is not reliable enough to support removal of vehicle access