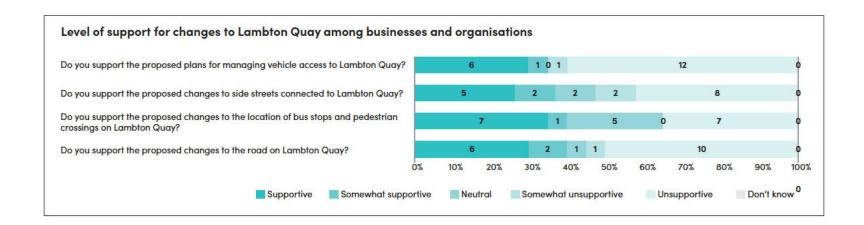

#### The Golden Mile

17. Following consultation, the Single Stage Business Case (SSBC) for the Golden Mile was approved by the Council at the Wednesday 27 October 2021 Pūroro Āmua | Planning and Environment Committee. Further targeted engagement with businesses was undertaken in February and March 2022, followed by public engagement on the detailed design in July and August 2022<sup>1</sup>. In April and May 2023, there was consultation on the related traffic resolutions with stakeholders and the wider public.