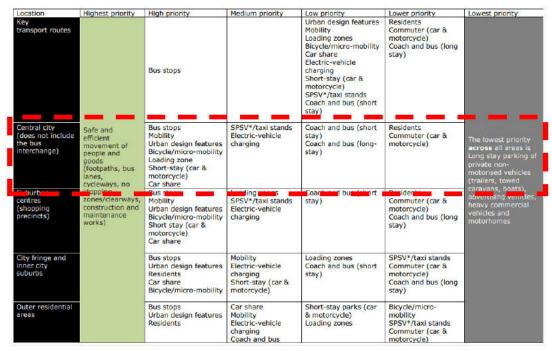

ierarchy (reproduced below) has guided the design of the side road layouts when choosing the types of stopping places to retain. The hierarchy prioritises types of parking for different locations within the city. To aid design, the types of parking are also prioritised within each priority band in accordance with the transport hierarchy reproduced in section 2.2.1 of the policy. For example, it is assumed that mobility parks are more important than short stay car parks even though both are "High Priority" for central city streets and both are more important that taxi stands which are "Medium Priority".

Let's G

GET





Page **37** of **39** 

<sup>&</sup>lt;sup>7</sup> Refer section 4.4, Wellington City Council Parking Policy (2020)

Figure 8 - Extract from WCC Parking Policy (Page 16)



Initial side road layout concepts were developed with the recommended option adopted by the LGWM partners in November 2021. The main option at this time was whether to concentrate certain types of stopping spaces between the side roads or distribute them more evenly. For example, consideration was given to focusing loading activity on one street and locating mobility parks in another. The advantage of this approach is that delivery drivers and mobility permit holders would learn which street provided for their needs. It would also allow directional signing to specific types of parking. Ultimately it was concluded that it was more appropriate to distribute stopping spaces amongst the side streets. Distributing the spaces provide better access by reducing the distance to motorists' final d