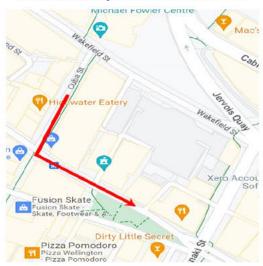

sidering more a substantial upgrade to lower Cuba Street and would like to revisit traffic access to lower Cuba Street. One option that was signalled was to reverse the Lower Cuba Street one-way system to allow left out to Manners Street as shown.

Changes to Lower Cuba Street are being considered by WCC separate to the Golden Mile project.

### Benefits of Closing the Right Turn from Manners Street to lower Cuba Street

In principle, the design team have sought to close every side road connection with the Golden Mile, including the right turn from Manners Street to lower Cuba Street. In general terms, the removal of side road connections allows motor vehicle turning movements to be removed at signal-controlled

Option to Reverse One-way allowing Southbound Only with left turn to Manners



intersections while maintaining pedestrian crossings, thereby improving the reliability of bus progression along the corridor. It also provides a continuous walking environment allowing pedestrians to walk along the corridor without needing to stop for turning traffic.

Removing the connection from Manners Street to lower Cuba Street also:

- allows the right turn pocket (see image below) to be removed and the carriageway narrowed;
- reduces the pedestrian crossing distance and crossing time;
- allows the footway on the southern side of Manners Street (to the right of the image below) to be widened creating more space:
  - \* for a better bus stop shelter; and
  - reducing conflicts between people waiting for a bus and people walking along Manners Street.



Page 31 of 39



### **Option