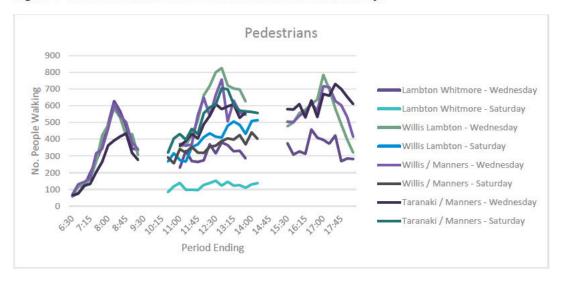

#### Recognise the State of Palestine

Role of local governemnt in international relations

- 11. Wellington City Council's international relations programme and policy is focused on building social, cultural and economic connections with our sister city partners. City-tocity relationships are the focus and jurisdiction of local councils in international relations.
- 12. The role of international relations for local authorities does not extend to foreign affairs and international diplomacy between states.
- 13. While our international relations activities are broadly aligned to the New Zealand Governments foreign affairs strategic direction, the Council leaves diplomacy on international affairs to central government's Ministry of Foreign Affairs and Trade (MFAT) which is best placed in terms of role, jurisdiction, skills and resources to assess and calibrate an appropriate response to these matters.

## International convention in recognising statehood

- 14. To recognise a community as a state is to declare that it fulfils the conditions of statehood as required by international law. A state is defined under Article 1 of the Montevideo Convention on the Rights and Duties of States, which says that a state must possess a permanent population, a defined territory, a government and the capacity to enter agreements with other states.
- 15. Formal recognition of states is then the domain of central government, not local government. The United Nations (UN) outlines that recognition of a new State or Government is an act that only other States and Governments may grant or withhold.
- 16. In New Zealand, recognition as a State would bring with it certain diplomatic immunities and privileges under our law. It is therefore something that can only be done at a national Government level. While this is not expressly set out in legislation, it is a constitutional convention confirmed within the Cabinet Manual. The Cabinet Manual is the authoritative guide to central government decision-making and the primary source of information on New Zealand's constitutional arrangements.
- 17. Para 5.12(m) of the Cabinet Manual provides that significant matters concerning New Zealand's international relationships, security, foreign policy and deployments offshore must be submitted to Cabinet. Recognition of Statehood is clearly a significant matter affecting New Zealand's international relationships both with the recognised State and other States. Practically speaking, such matters/proposals would be submitted to