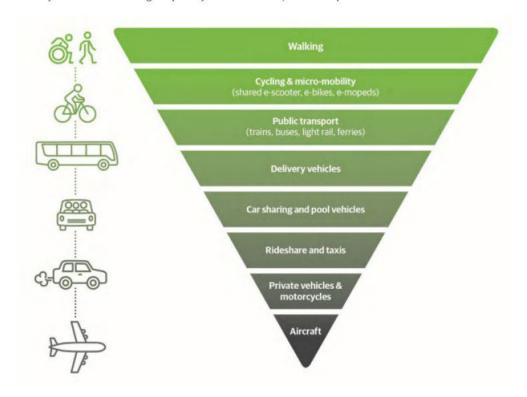

# 1. 7 Public Participation

A maximum of 60 minutes is set aside for public participation at the commencement of any meeting of the Council or committee that is open to the public. Under Standing Order 31.2 a written, oral or electronic application to address the meeting setting forth the subject, is required to be lodged with the Chief Executive by 12.00 noon of the working day prior to the meeting concerned, and subsequently approved by the Chairperson.

#### The Transformational Programme

- 30. Wellington needs a step change in how we move around the city and region. As such we need to improve our active transport infrastructure, and investment is needed in our public transport corridors to improve travel times and reliability for our city's buses to meet the demands of a growing city.
- 31. With 50,000-80,000 more people moving to Wellington City in the next thirty years if we do not achieve this step change, by providing more efficient and convenient ways to move around the city without a private motor vehicle, our city will face significant congestion and network capacity issues.
- 32. At the same time Wellington City faces significant housing affordability issues and needs to catalyse more urban development in order to increase housing supply, particularly along key transport corridors.
- 33. The LGWM Transformational Programme will deliver mass rapid transport for Wellington. In July 2022, the LGWM partners identified a preferred option for mass rapid transit in Wellington – this being Option 1 which includes light rail to the South, a second Mt Victoria tunnel, and improvements at the Basin Reserve