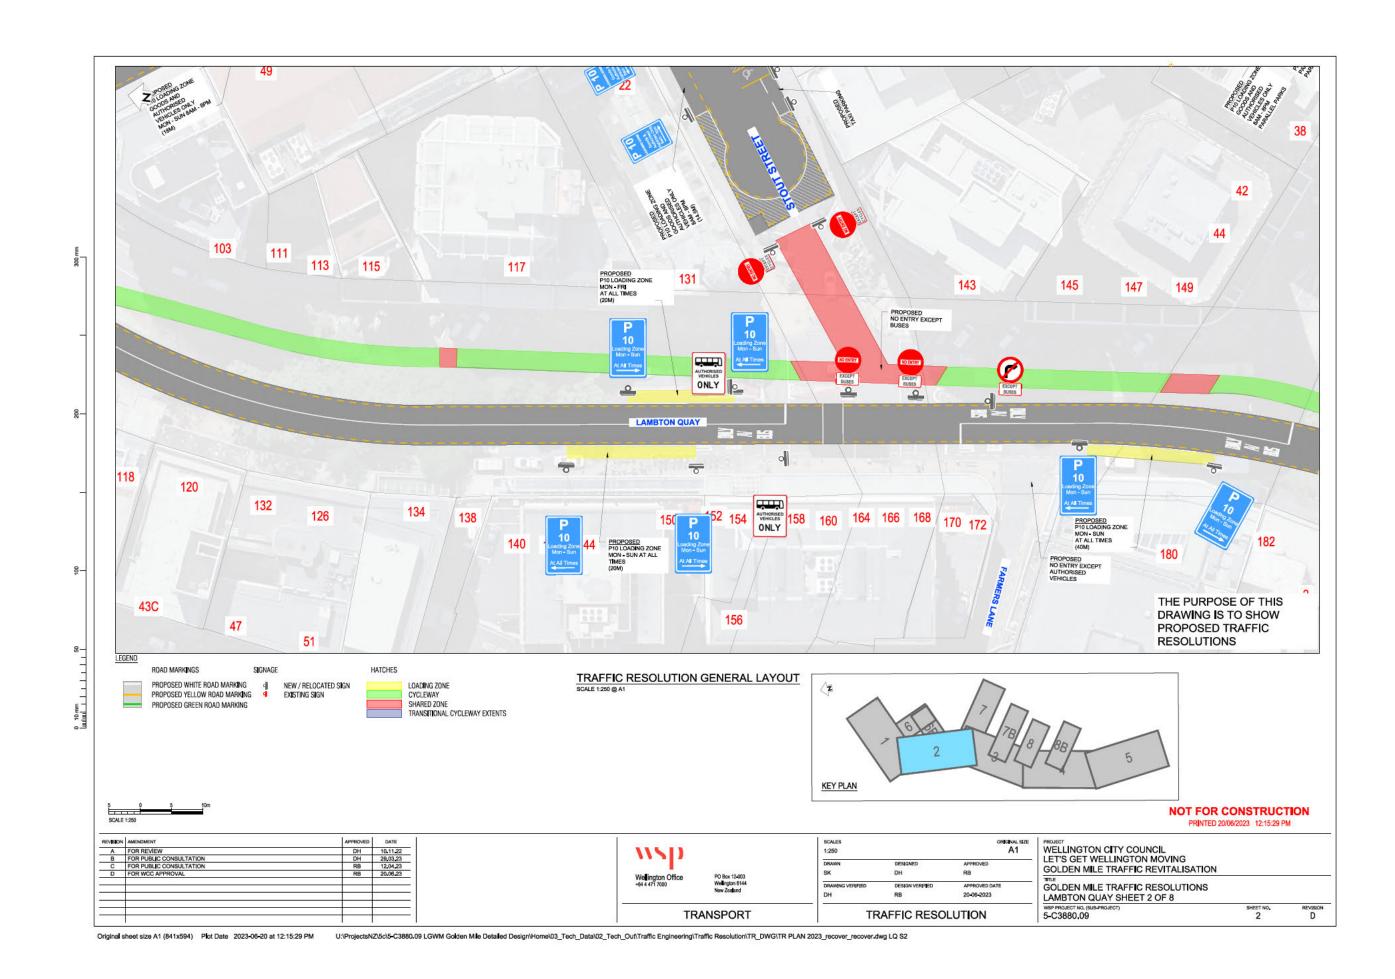

8842.28m) and extending in a westerly direction for 8.0 metres.             |
| Courtenay Place           | Shared Path, At All<br>Times  | Eastbound and Westbound, south side, following the kerbline 9.8 metres from its intersection with Cambridge Terrace (Grid Coordinates X=2659357.53m, Y=5988774.77m) and extending in a north westerly direction for 9.8 metres. |
| Courtenay Place           | Shared Path, At All<br>Times  | Eastbound and Westbound, south side, following the kerbline 9.8 metres from its intersection with Cambridge Terrace (Grid Coordinates X=2659357.53m, Y=5988774.77m) and extending in a north westerly direction for 9.8 metres. |

Wellington City Council | 32 of 33

Absolutely Positively **Wellington** City Council Me Heke Ki Pöneke

Wellington City Council | 33 of 33







































|                      | Traffic Resolution implementing an