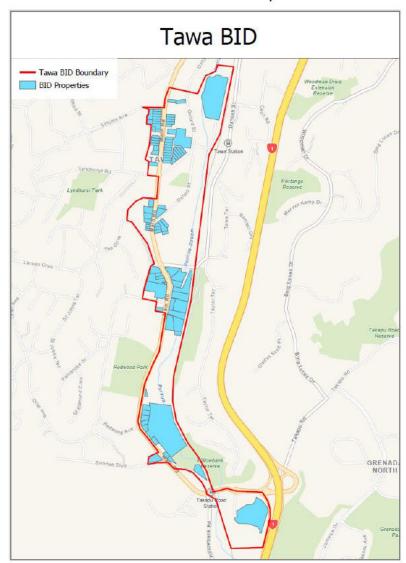

ness Improvement District (refer map) which are subject to the Commercial, Industrial and Business differential rating category as follows:

- i. A fixed amount of \$500.00 per rating unit, and
- ii. A rate of 0.007411 cents per dollar of rateable capital value.

Page 456 Item 2.6

# Kilbirnie BID Expansion



I. Targeted rate for Tawa Business Improvement District Area

A targeted rate under section 16 of the LGRA to fund the Business Improvement
District activities of Tawa Business Group on all rating units within the Tawa

Business Improvement District (refer map) which are subject to the Commercial, Industrial and Business differential rating category as follows:

- i. A fixed amount of \$520.00 per rating unit, and
- ii. A rate of 0.029391 cents per dollar of rateable capital value.



#### m. Targeted rate for Karori Business Improvement District Area

A targeted rate under section 16 of the LGRA to fund the Business Improvement District activities of the Karori Business Association on all rating units within the Karori Business Improvement District (refer map) which are subject to the Commercial, Industrial and Business differential rating category as follows:

A rate of 0.081604 cents per dollar of rateable capital value.

Page 458 Item 2.6



n. Targeted rate for Johnsonville Business Improvement District Area

A targeted rate under section 16 of the LGRA to fund the Business Improvement District activities of Johnsonville Business Group on all rating units within the Johnsonville Business Improvement District (refer map) which are subject to the Commercial, Indust