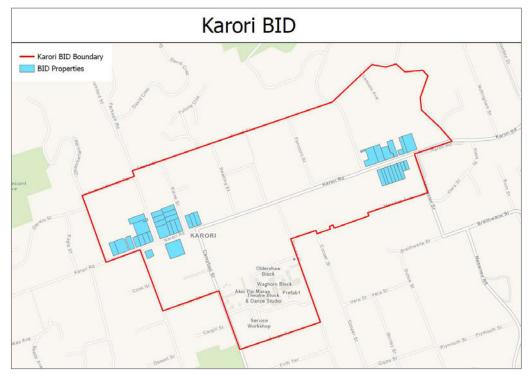

This rate is assessed on all rating units within the Tawa Business Improvement District area (see map) which are subject to the Commercial, Industrial and Business differential rating category.

This rate is calculated as a fixed amount per rating unit, plus a rate per dollar of rateable capital value.



The graphic shows the boundaries of the Tawa BID

# Karori Business Improvement District Targeted Rate

This rate is set by Council to fund the Business Improvement District activities of the Karori Business Association.

This rate is assessed on all rating units within the Karori Business Improvement District area (see map) which are subject to the Commercial, Industrial and Business differential rating category.

This rate is calculated as a rate per dollar of rateable capital value.



The graphic shows the boundaries of the Karori BID

# Johnsonville Business Improvement District Targeted Rate

This rate is set by Council to fund the Business Improvement District activities of the Johnsonville business network.

This rate is assessed on all rating units within the Johnsonville Business Improvement District area (see map) which are subject to the Commercial, Industrial and Business differential rating category.

This rate is calculated as a fixed amount per rating unit, plus a rate per dollar of rateable capital value



# 2023/24 Funding Impact Statement - Rates Funding Statement (excluding GST)

| Rate                     | Category                                | Factor                     | Differential Charge Type