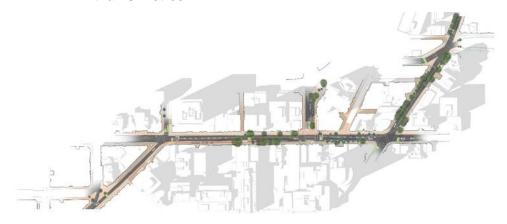

# Thorndon Quay Hutt Road

- 23. The Thorndon Quay Hutt Road (TQHR) SSBC was approved by the Council on 24 February 2022. Consultation on the traffic resolution to enable the Thorndon Quay changes was undertaken in November and December 2022. At the time of writing this report, the traffic resolutions for Thorndon Quay will be brought to committee in August 2023.
- 24. The construction contract for TQHR has been executed with WCC as the principal to the contract. The first stage of the works (relating to Aotea Quay roundabout) is underway with detail and scope of the second and third stages being negotiated currently. As WCC is the principal, the implications of any termination will need to be considered carefully by the parties, including whether the contracts will be assigned to another of the LGWM partners, or whether the contracts will need to be terminated which may possibly expose WCC to claims for damages by the contractor. Additional information is included further below in this report.
- 25. In addition, WCC has entered into a conditional contract for the purchase of land from KiwiRail required for the Aotea Quay roundabout. It is most likely that this contract would continue, irrespective of the termination of WCC's participation in the RFA.

Item 2.2 Page 23

\_

<sup>&</sup>lt;sup>2</sup> Golden Mile Retail Impact Assessment. December 2020.