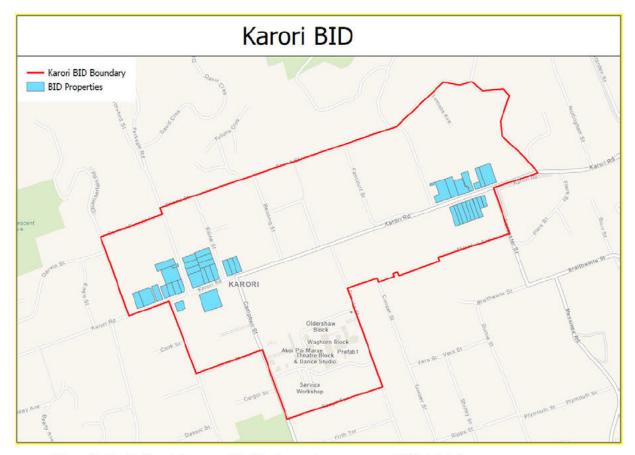

s of Tawa Business Group on all rating units within the Tawa

Business Improvement District (refer map) which are subject to the Commercial, Industrial and Business differential rating category as follows:

- i. A fixed amount of \$520.00 per rating unit, and
- ii. A rate of 0.029391 cents per dollar of rateable capital value.



#### m. Targeted rate for Karori Business Improvement District Area

A targeted rate under section 16 of the LGRA to fund the Business Improvement District activities of the Karori Business Association on all rating units within the Karori Business Improvement District (refer map) which are subject to the Commercial, Industrial and Business differential rating category as follows:

A rate of 0.081604 cents per dollar of rateable capital value.

Page 458 Item 2.6



n. Targeted rate for Johnsonville Business Improvement District Area

A targeted rate under section 16 of the LGRA to fund the Business Improvement District activities of Johnsonville Business Group on all rating units within the Johnsonville Business Improvement District (refer map) which are subject to the Commercial, Industrial and Business differential rating category as follows:

- i. A fixed amount of \$520.00 per rating unit, and
- ii. A rate of 0.017255 cents per dollar of rateable capital value.



3. Agree under section 24 of the Local Government (Rating) Act 2002 to set the following due dates for the payment of rates for the 2023/24 year:

With the exception of targeted water rates which are charged via a water meter, all rates will be payable in four equal instalments, with