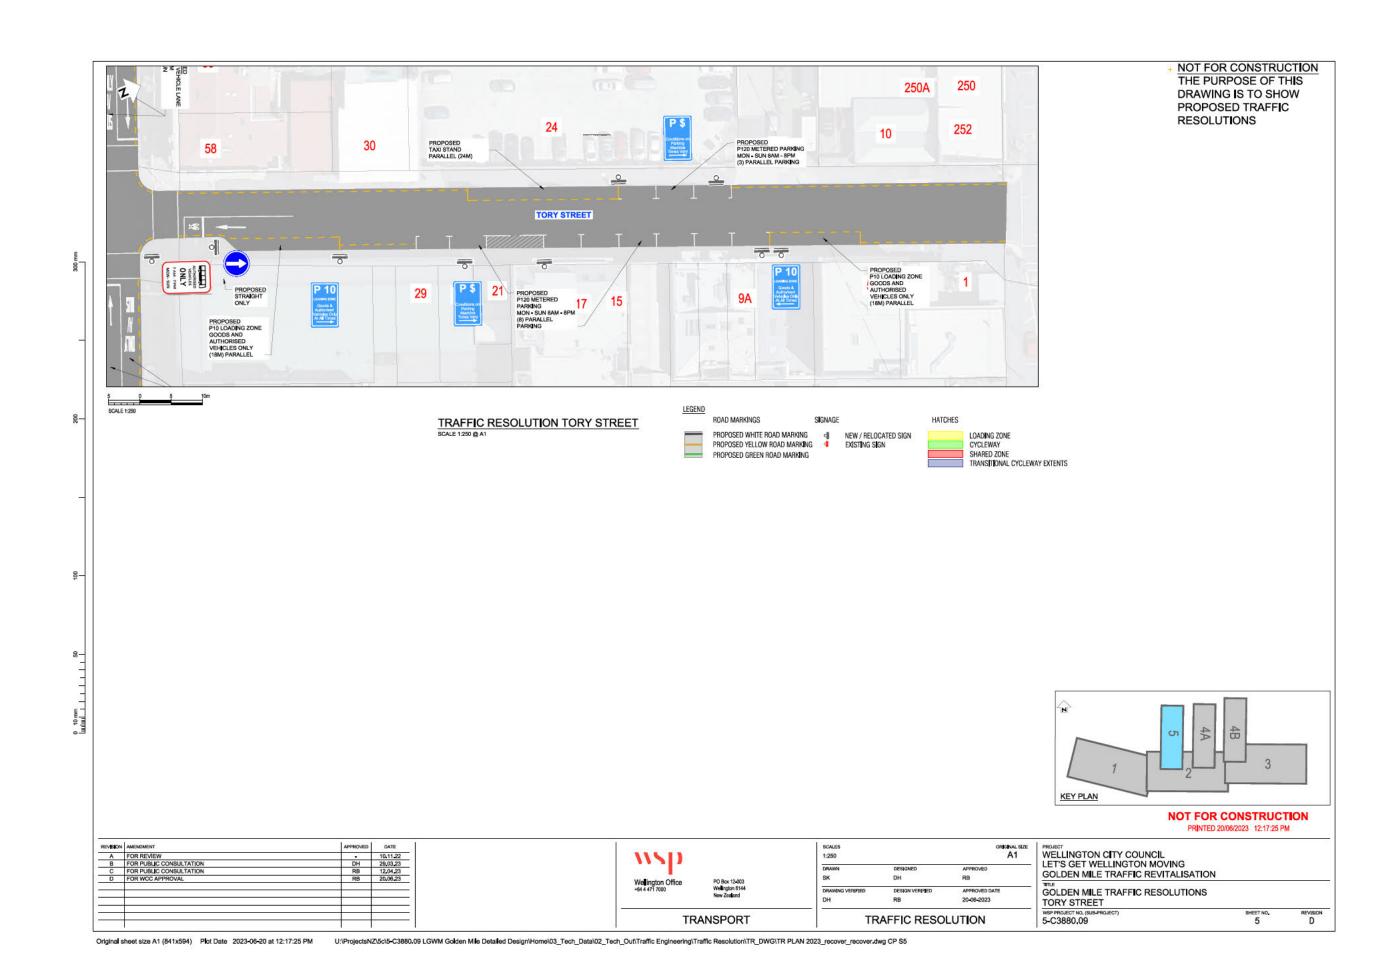

#### The Golden Mile

17. Following consultation, the Single Stage Business Case (SSBC) for the Golden Mile was approved by the Council at the Wednesday 27 October 2021 Pūroro Āmua | Planning and Environment Committee. Further targeted engagement with businesses was undertaken in February and March 2022, followed by public engagement on the detailed design in July and August 2022<sup>1</sup>. In April and May 2023, there was consultation on the related traffic resolutions with stakeholders and the wider public.

Page 22 Item 2.2

<sup>&</sup>lt;sup>1</sup> Developed Design Engagement Report – Golden Mile 2022 mid-year engagement

The funding and traffic resolutions to enable this project are subject for approval at the same meeting as this notice of motion.