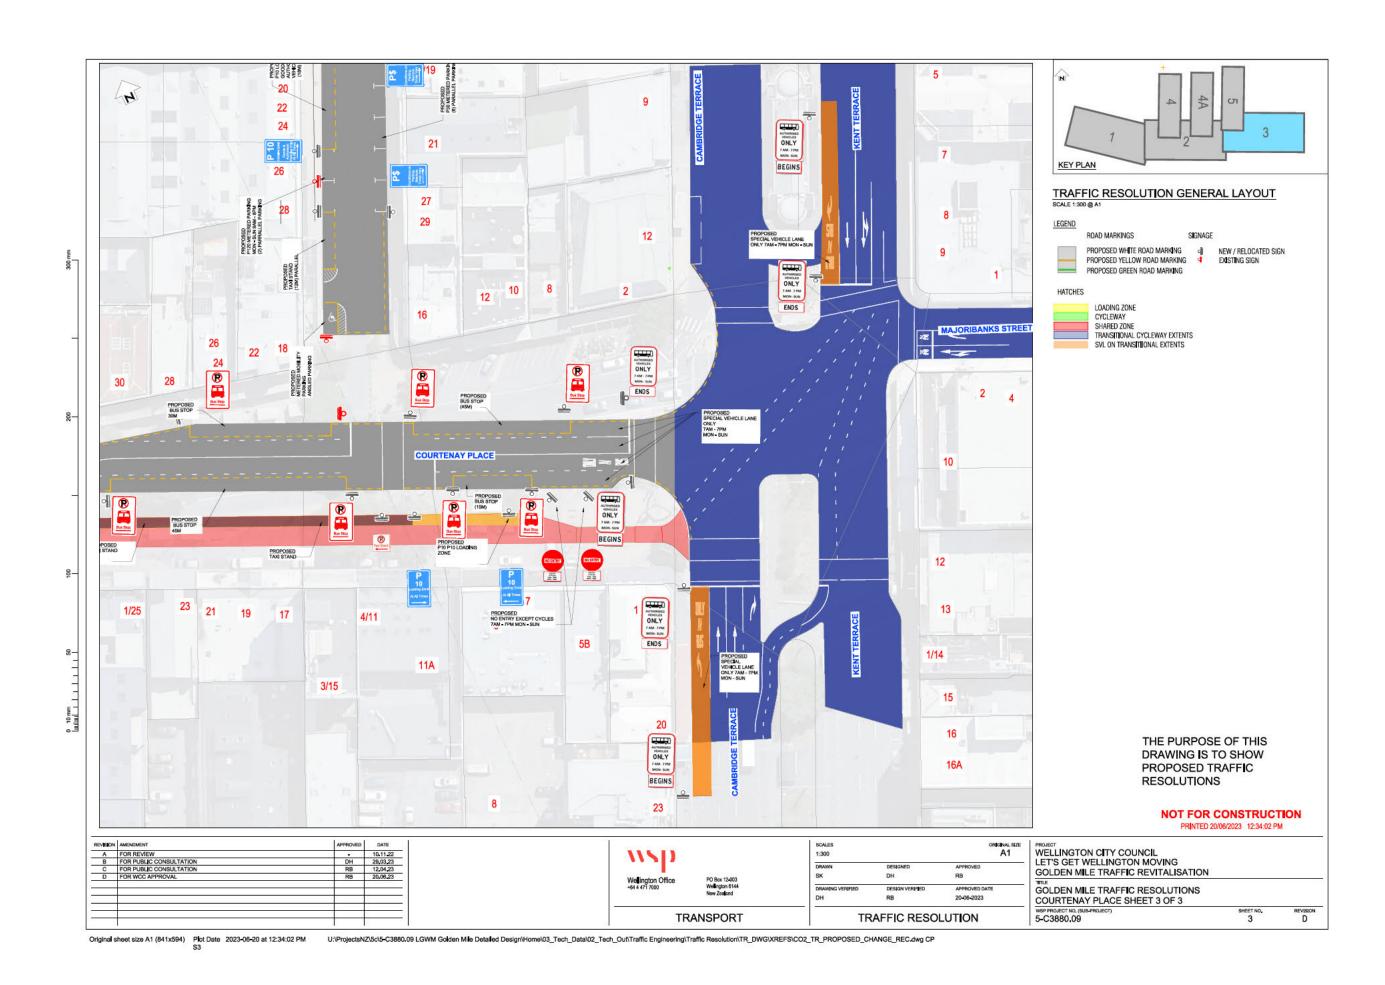

#### The Golden Mile

17. Following consultation, the Single Stage Business Case (SSBC) for the Golden Mile was approved by the Council at the Wednesday 27 October 2021 Pūroro Āmua | Planning and Environment Committee. Further targeted engagement with businesses was undertaken in February and March 2022, followed by public engagement on the detailed design in July and August 2022<sup>1</sup>. In April and May 2023, there was consultation on the related traffic resolutions with stakeholders and the wider public.

Page 22 Item 2.2

<sup>&</sup>lt;sup>1</sup> Developed Design Engagement Report – Golden Mile 2022 mid-year engagement

The funding and traffic resolutions to enable this project are subject for approval at the same meeting as this notice of motion.