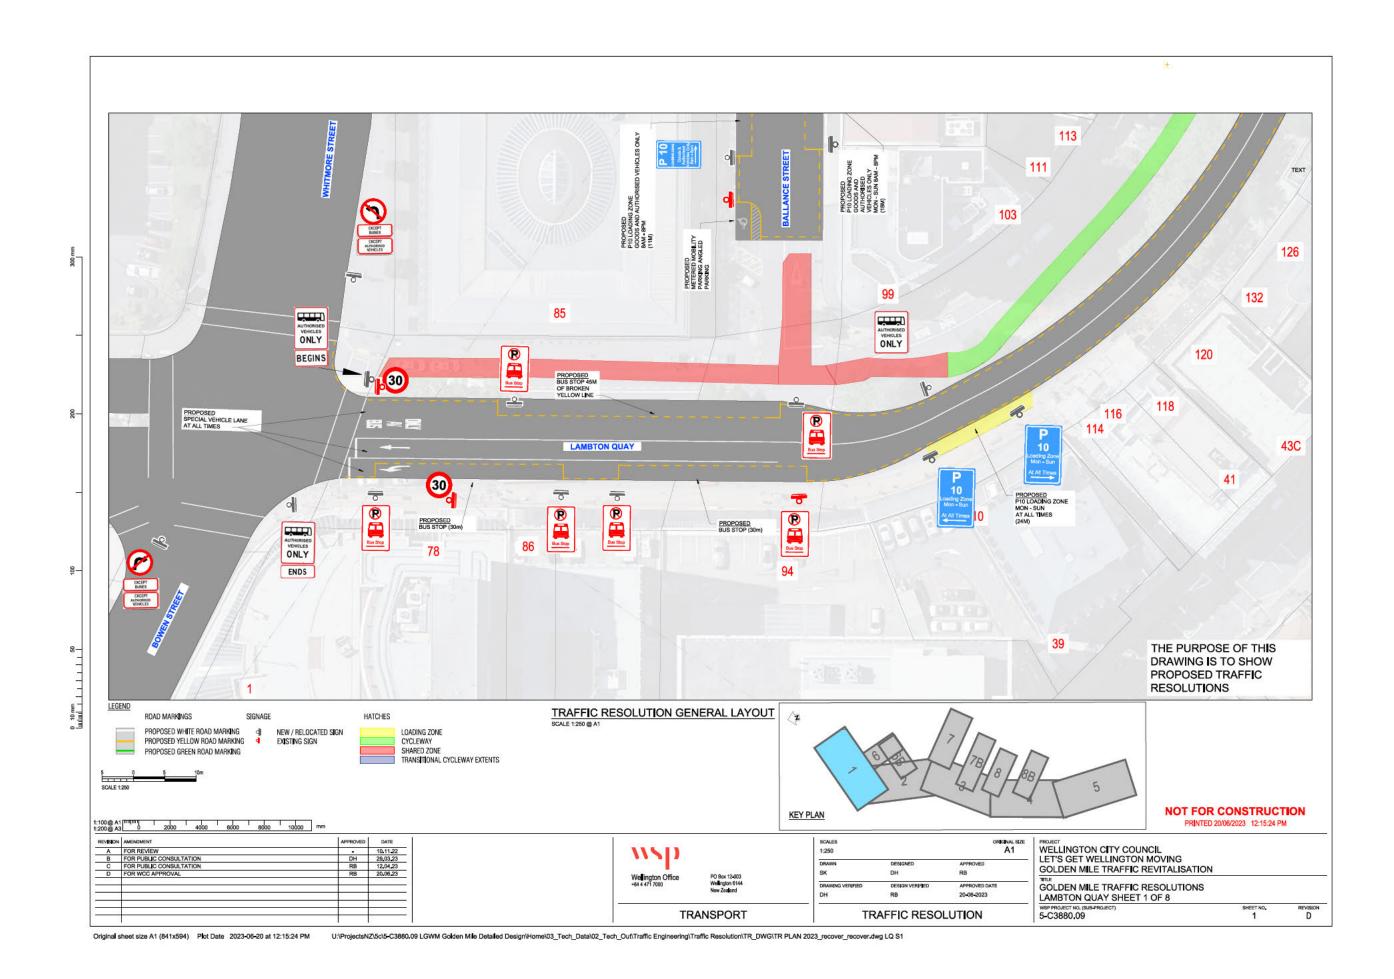

#### The Golden Mile

17. Following consultation, the Single Stage Business Case (SSBC) for the Golden Mile was approved by the Council at the Wednesday 27 October 2021 Pūroro Āmua | Planning and Environment Committee. Further targeted engagement with businesses was undertaken in February and March 2022, followed by public engagement on the detailed design in July and August 2022<sup>1</sup>. In April and May 2023, there was consultation on the related traffic resolutions with stakeholders and the wider public.

Page 22 Item 2.2

<sup>&</sup>lt;sup>1</sup> Developed Design Engagement Report – Golden Mile 2022 mid-year engagement

The funding and traffic resolutions to enable this project are subject for approval at the same meeting as this notice of motion.