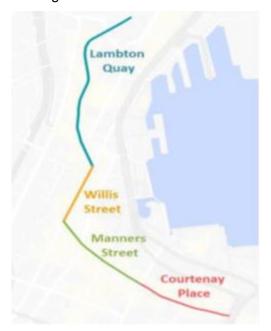

#### The Golden Mile

17. Following consultation, the Single Stage Business Case (SSBC) for the Golden Mile was approved by the Council at the Wednesday 27 October 2021 Pūroro Āmua | Planning and Environment Committee. Further targeted engagement with businesses was undertaken in February and March 2022, followed by public engagement on the detailed design in July and August 2022<sup>1</sup>. In April and May 2023, there was consultation on the related traffic resolutions with stakeholders and the wider public.

# Transforming the central city through LGWM

- 37. The central city, and the Golden Mile in particular, is the key enabler for Wellington's transport system and economy, and is considered the heart and soul of our city the magnitude of its importance to Wellington is demonstrated by the Golden Mile having the highest pedestrian volumes in New Zealand<sup>4</sup>.
- 38. Undertaking significant transformation to the public realm in the central city will foster greater foot traffic, and enhance shop-front access through footpath widening and improvements to the public realm. It will also see bus transport prioritised along the route.
- 39. While concerns about the impacts of transformational change are understandable, New Zealand research has demonstrated the positive value of transport network and public realm improvement initiatives for cities, and these local findings are coroborated by similar findings internationally. For example, in Auckland, the 2020 Milford Bus Stop Upgrade undertaken by Auckland Transport increased bus passengers to Milford Shopping Centre from 350 to 4,000 per month as a result of the service changes; of these passengers, approximately 46% make a purchase at the centre with an average spend of \$20.03 while spending per person may be stable, the volume of people accessing and spending money at the businesses located in the shopping centre has increased significantly<sup>5</sup>.
- 40. Here in Wellington, the public realm improvements to Cuba Street, including pedestrianisation, saw gains in rental incomes and capital values, accompanied by increased pedestrian counts and an overall revival of economic activity in the area<sup>6</sup>. Also genuine concerns around greater pedestrianisation having a negative impact on businesses were not realised.