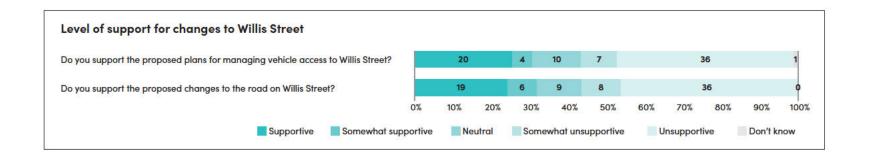

| 2                  | 0.5%             |
| Busses produce a lot of pollution. Why retain them?                         | 1                  | 0.2%             |



## 8 A closer look

## 8.1 Accessibility status

- 12% of respondents (137 submissions) overall indicated they live with an accessibility issue.
- Of this group, 50% identified as female, 33% as male, and 8% gender diverse.

This section reports the indicated levels of support for each of the five traffic resolutions for those who have indicated they live with an accessibility issue.

Details of the themes identified in feedback relating to accessibility issues can be sound in section 10.

We asked people if they live with any disability issues. Nearly 12% responded 'Yes'.



















## 8.2 Relationship to area

#### Relationship to the Golden Mile



A total of 1,193 survey submitters told us about their relationship to the Golden Mile. In their responses, respondents identified multiple ways in which they relate to the area. Of these:

- 34% (487 submissions) told us they work in the area
- 28% (404 submissions) come to shop
- 15% (216 submissions) socialise and dine
- 9% (130 submissions) live in the area
- 1% own a business
- 1% come to the area to do business.

#### Getting to and around the Golden Mile



486 people (21%) told us they use public transport to travel to and around the Golden Mile. Of these people:

- 50% (244 submissions) come to the area to work
- 35% (172 submissions) of people shop
- 22% (107 submissions) dine and socialise.

216 peo