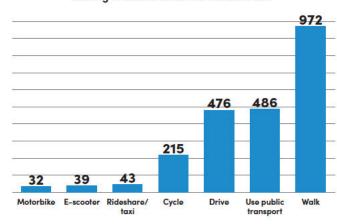

in setting the 2024-34 LTP's outcomes and priorities. Over 3,100 people were engaged in person and online.

42. As a part of this engagement process, a long list of priorities were shared with the community. The below graph provides a snapshot of the top five weighted priorities as identified by those engaged.

<sup>\*100%</sup> indicates max points (i.e. a 'top 5' selection on every board – total 62 boards). top 5 = 5 points, second 5 = 3 points, ongoing = 1 point

Graph 1 source: LTP Priorities Engagement Presentation 2024-34