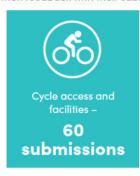

e/services/emergency                                                        | 5                  | 1.2%             |
| Access to side streets                                                                     | 4                  | 1.0%             |
| Close side street                                                                          | 2                  | 0.5%             |



### 7.6 TR24-23-GM1 Manners Street

TR24-23-GM1- Golden Mile Revitalisation, Manners Street corridor - from Taranaki Street to Willis Street (including side streets).

· A total of 762 Submitters indicated their level of support for the changes to Manners Street, shown in the graph below.







A total of 337 submitters gave written feedback with their submissions. The top five themes are shown below.







% of total (337)





Across all written feedback on changes to Manners Street 21 themes were identified. Themes are discussed in greater detail in section 10.

| I heme                                                            | No. of submissions | % of fotal (337) |
|-------------------------------------------------------------------|--------------------|------------------|
| General opposition to change                                      | 90                 | 26.7%            |
| Cycleways/scooters                                                | 60                 | 17.8%            |
| Loss of car parking                                               | 28                 | 8.3%             |
| General support for change                                        | 21