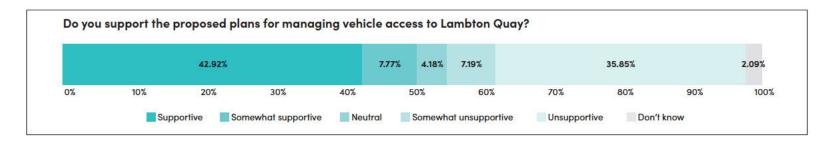

treets                                    | 10                 |
| Enforcement and policing                                           | 9                  |
| Fully pedestrianise                                                | 8                  |



WAKA KOTAHI NZTRANSPORT



Absolutely Positively Wellington City Council



## 7.4 TR22-23-GM1 Lambton Quay

TR22-23-GM1- Golden Mile Revitalisation, Lambton Quay corridor from Bowen Street to Willis Street (including side streets).

· A total of 868 submitters indicated their level of support for the changes to Lambton Quay overall, shown in the graph below.



A total of 556 submitters gave written feedback with their submissions. The top five themes in this feedback were:

















Absolutely Positively Wellington City Council











Across all written feedback on changes to Lambton Quay, 32 themes were identified. These themes are discussed in greater detail in section 10.

| Theme                                                                                      | No. of submissions | % of total (556) |
|--------------------------------------------------------------------------------------------|--------------------|------------------|
| General opposition to change                                                               | 141                | 25.4%            |
| Concern that changes may harm/make retail inaccessible and unattractive                    | 95                 | 17.1%            |
| Changes must provide access for families, those with accessibility issues, and the elderly | 79