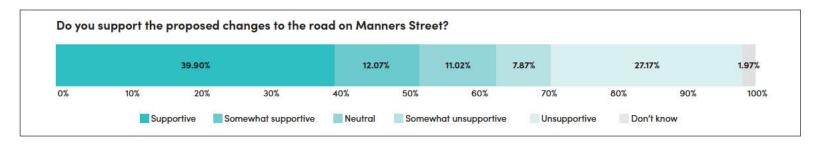

| 7                  | 1.7%             |
| Access for trade/services/emergency                                                        | 5                  | 1.2%             |
| Access to side streets                                                                     | 4                  | 1.0%             |
| Close side street                                                                          | 2                  | 0.5%             |



### 7.6 TR24-23-GM1 Manners Street

TR24-23-GM1- Golden Mile Revitalisation, Manners Street corridor - from Taranaki Street to Willis Street (including side streets).

· A total of 762 Submitters indicated their level of support for the changes to Manners Street, shown in the graph below.







A total of 337 submitters gave written feedback with their submissions. The top five themes are shown below.







% of total (337)





Across all written feedback on changes to Manners Street 21 themes were identified. Themes are discussed in greater detail in section 10.

| I heme                                                            | No. of submissions | % of fotal (337) |
|-------------------------------------------------------------------|--------------------|------------------|
| General opposition to change                                      | 90                 | 26.7%            |
| Cycleways/scooters                                                | 60                 | 17.8%            |
| Loss of car parking                                               | 28