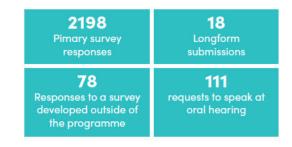

urvey developed outside of the programme, and
- 111 requests were made to be heard at an upcoming oral hearing (scheduled for 14 -15 June 2023).

### 7.2 Consultation survey findings

The following sections 6.2 - 8.1 contain findings specifically from the consultation survey. Longform submission summaries and discussion of the key themes can be found in sections 8.2 and 10, respectively.

Survey responses were received from all ages, with those aged 26–39 being the highest represented (26.15%). 57% of the respondents identified as male, 34% female, and 3% non-binary.

78 different suburbs and areas were represented in the consultation, with most responses by percentile coming from central: Te Aro (9%), Karori (6%), and Wellington Central (5%).

Most responses came from individuals (96%).











Absolutely Positively Wellington City Council



## 7.3 Quick feedback

Respondents could complete either a quick version of the survey or a more detailed option.

- 1,052 respondents chose the 'quick' pathway (47% of respondents)
- · It included two questions to gauge levels of support for the project and to give the opportunity to provide written feedback.

The written feedback identified 21 themes. These are displayed below and discussed in greater detail in section 10.

#### Do you agree that the proposed changes will improve bus travel on the Golden Mile?



## Do you agree that the proposed changes will make the area more attractive?









Absolutely Positively Wellington City Council



The top five themes captured in other feedback are displayed below. More details abo