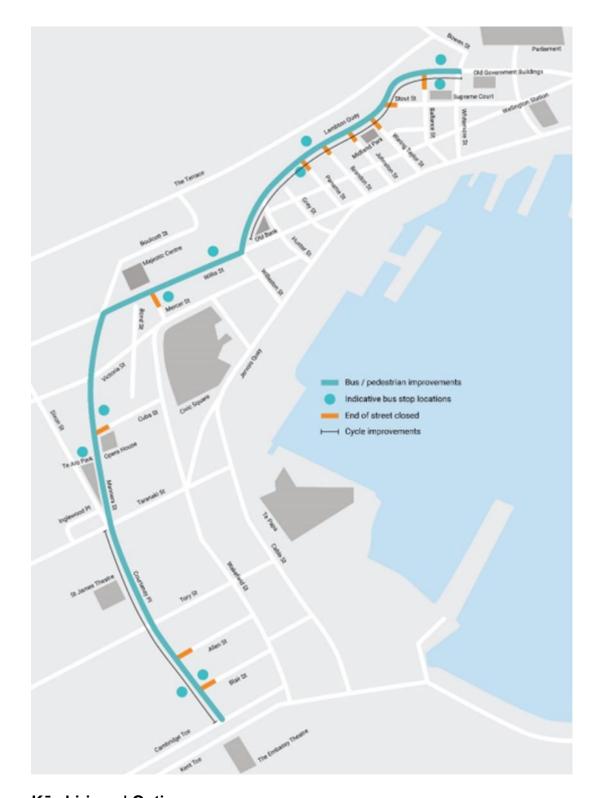

#### The Transformational Programme

- 30. Wellington needs a step change in how we move around the city and region. As such we need to improve our active transport infrastructure, and investment is needed in our public transport corridors to improve travel times and reliability for our city's buses to meet the demands of a growing city.
- 31. With 50,000-80,000 more people moving to Wellington City in the next thirty years if we do not achieve this step change, by providing more efficient and convenient ways to move around the city without a private motor vehicle, our city will face significant congestion and network capacity issues.
- 32. At the same time Wellington City faces significant housing affordability issues and needs to catalyse more urban development in order to increase housing supply, particularly along key transport corridors.
- 33. The LGWM Transformational Programme will deliver mass rapid transport for Wellington. In July 2022, the LGWM partners identified a preferred option for mass rapid transit in Wellington – this being Option 1 which includes light rail to the South, a second Mt Victoria tunnel, and improvements at the Basin Reserve

Page 24 Item 2.2

- 34. The indicative business case on which the decision was made to select option 1 to proceed to detailed business identified a number of benefits Wellington's residents, businesses, and environment would experience<sup>3</sup>.
- 35. The detailed business case (DBC) is currently being completed. It is anticipated that the DBC will be completed in 2024 and this will come to Council for approval.
- 36. Officers intend to recommend to the Council that the costs of the LGWM Transformational Program be included in Council's 2024-34 LTP based on the costs included in the IBC, with an LTP amendment to follow once the DBC is complete.

# Transforming the central city through LGWM

- 37. The central city, and the Golden Mile in particular, is the key enabler for Wellington's transport system and economy, and is considered the heart and soul of our city the magnitude of its importance to Wellington is demonstrated by the Golden Mile having the highest pedestrian volumes in New Zealand<sup>4</sup>.
- 38. Undertaking significant transformation to the public realm in the central city will foster greater foot traffic, and enhance shop-front access through footpath widening and improvements to the public realm. It will also see bus transport prioritised along the route.
- 39. While concerns about the impacts of transformational change are understandable, New Zealand research has demonstrated the positive value of transport network and public realm improvement initiatives for cities, and these local findings are coroborated by similar findings internationally. For example, in Auckland, the 2020 Milford Bus Stop Upgrade undertaken by Auckland Transport increased bus passengers to Milford Shopping Centre from 350 to 4,000 per month as a result of the service changes; of these passengers, approximately 46% make a purchase at the centre with an average spend of \$20.03 while spending per person may be stable, the volume of people accessing and spending money at the businesses located in the shopping centre has increased significantly<sup>5</sup>.
- 40. Here in Wellington, the public realm improvements to Cuba Street, including pedestrianisation, saw gains in rental incomes and capital values, accompanied by increased pedestrian counts and an overall revival of economic activity in the area<sup>6</sup>. Also genuine concerns around greater pedestrianisation having a negative impact on businesses were not realised.