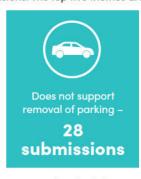

services/emergency                                                        | 5                  | 1.2%             |
| Access to side streets                                                                     | 4                  | 1.0%             |
| Close side street                                                                          | 2                  | 0.5%             |



### 7.6 TR24-23-GM1 Manners Street

TR24-23-GM1- Golden Mile Revitalisation, Manners Street corridor - from Taranaki Street to Willis Street (including side streets).

· A total of 762 Submitters indicated their level of support for the changes to Manners Street, shown in the graph below.







A total of 337 submitters gave written feedback with their submissions. The top five themes are shown below.







% of total (337)





Across all written feedback on changes to Manners Street 21 themes were identified. Themes are discussed in greater detail in section 10.

| I heme                                                            | No. of submissions | % of fotal (337) |
|-------------------------------------------------------------------|--------------------|------------------|
| General opposition to change                                      | 90                 | 26.7%            |
| Cycleways/scooters                                                | 60                 | 17.8%            |
| Loss of car parking                                               | 28                 | 8.3%             |
| General support for change                                        | 21