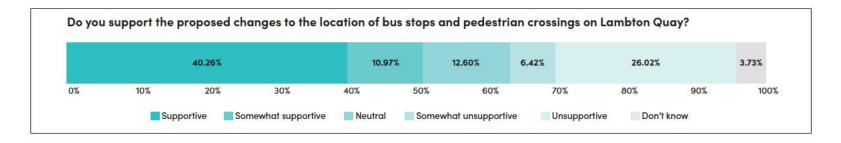

streets                                    | 10                 |
| Enforcement and policing                                           | 9                  |
| Fully pedestrianise                                                | 8                  |



WAKA KOTAHI NZTRANSPORT



Absolutely Positively Wellington City Council



## 7.4 TR22-23-GM1 Lambton Quay

TR22-23-GM1- Golden Mile Revitalisation, Lambton Quay corridor from Bowen Street to Willis Street (including side streets).

· A total of 868 submitters indicated their level of support for the changes to Lambton Quay overall, shown in the graph below.



A total of 556 submitters gave written feedback with their submissions. The top five themes in this feedback were:

















Absolutely Positively Wellington City Council











Across all written feedback on changes to Lambton Quay, 32 themes were identified. These themes are discussed in greater detail in section 10.

| Theme                                                                                      | No. of submissions | % of total (556) |
|--------------------------------------------------------------------------------------------|--------------------|------------------|
| General opposition to change                                                               | 141                | 25.4%            |
| Concern that changes may harm/make retail inaccessible and unattractive                    | 95                 | 17.1%            |
| Changes must provide access for families, those with accessibility issues, and the elderly | 79