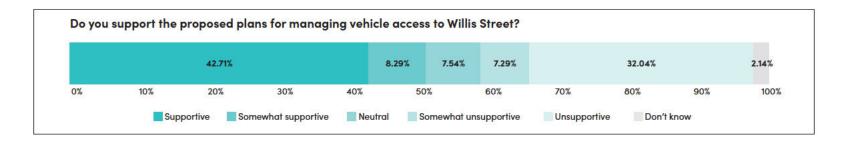

| 2                  | 0.4%             |
| Maintain vehicle access to District Court                                                  | 1                  | 0.2%             |
| Re-route the cycling facilities to retain parking                                          | 1                  | 0.2%             |
| Enforcement                                                                                | 1                  | 0.2%             |







Absolutely Positively Wellington City Council



### 7.5 TR23-23-GM1 Willis Street

TR23-23-GM1 - Golden Mile Revitalisation, Willis Street corridor - from Lambton Quay to Manners Street (including side streets).

· A total of 794 submitters indicated their level of support for the changes to Willis Street overall, shown in the graph below.







A total of 409 submitters gave written feedback with their submissions. The top five themes are shown below.

















Absolutely Positively Wellington City Council



Across all written feedback on changes to Willis Street 23 themes were identified. Themes are discussed in greater detail in section 10.

| Theme                                                                                      | No. of submissions | % of total (409) |
|--------------------------------------------------------------------------------------------|--------------------|------------------|
| General opposition to change                                                               | 97                 | 23.7%            |
| General support for mode shift and public transport investment