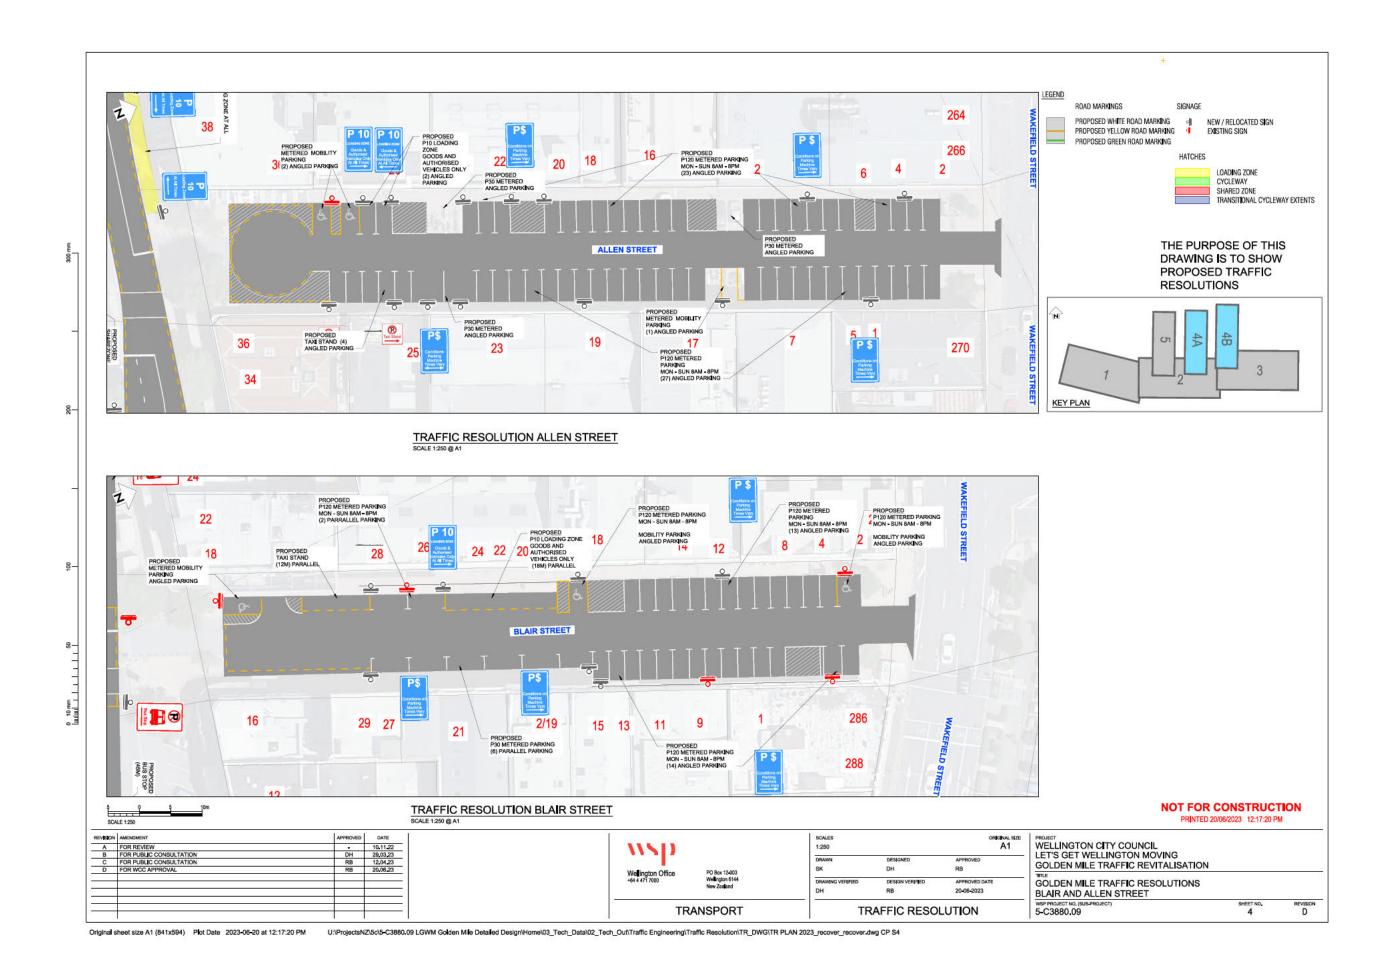

#### The Golden Mile

17. Following consultation, the Single Stage Business Case (SSBC) for the Golden Mile was approved by the Council at the Wednesday 27 October 2021 Pūroro Āmua | Planning and Environment Committee. Further targeted engagement with businesses was undertaken in February and March 2022, followed by public engagement on the detailed design in July and August 2022<sup>1</sup>. In April and May 2023, there was consultation on the related traffic resolutions with stakeholders and the wider public.

Page 22 Item 2.2

<sup>&</sup>lt;sup>1</sup> Developed Design Engagement Report – Golden Mile 2022 mid-year engagement

The funding and traffic resolutions to enable this project are subject for approval at the same meeting as this notice of motion.