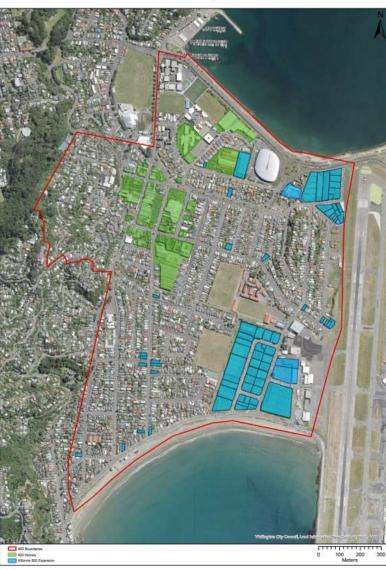

ssessed on all rating units within the Khandallah Business Improvement District (see map) which are subject to the Commercial, Industrial and Business differential rating category.

This rate is calculated as a rate per dollar of rateable capital value.



The graphic shows the boundaries of the Khandallah  ${\it BID}$ 

#### Kilbirnie Business Improvement District Targeted Rate

This rate is set by Council to fund the Business Improvement District activities of the Kilbirnie Business Network.

This rate is set on all rating units within the Kilbirnie Business Improvement District (see map) which are subject to the Commercial, Industrial and Business differential rating category.

This rate is calculated as a fixed amount per rating unit, plus a rate per dollar of rateable capital value.



Kilbirnie BID Expansion

The graphic shows the boundaries of the Kilbirnie BID

# **Tawa Business Improvement District Targeted Rate**

This rate is set by Council to fund the Business Improvement District activities of the Tawa Business Network.

This rate is assessed on all rating units within the Tawa Business Improvement District area (see map) which are subject to the Commercial, Industrial and Business differential rating category.

This rate is calculated as a fixed amount per rating unit, plus a rate per dollar of rateable capital value.



The graphic shows the boundaries of the Tawa BID

# Karori Business Improvement District Targeted Rate

This rate is set by Council to fund the Business Improvement District activities of the Karori Business Association.

This rate is assessed