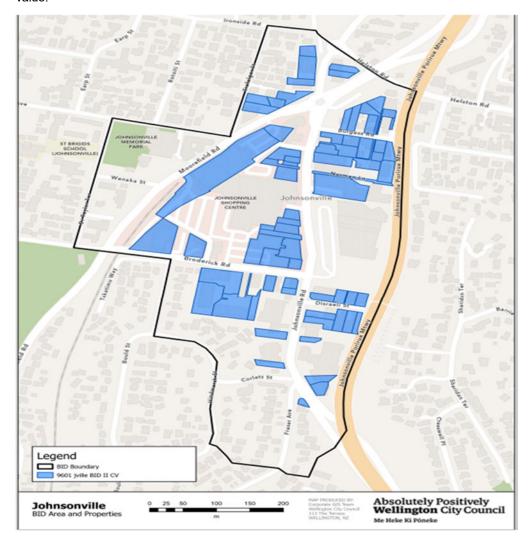

essed on all rating units within the Karori Business Improvement District area (see map) which are subject to the Commercial, Industrial and Business differential rating category.

This rate is calculated as a rate per dollar of rateable capital value.



The graphic shows the boundaries of the Karori BID

# Johnsonville Business Improvement District Targeted Rate

This rate is set by Council to fund the Business Improvement District activities of the Johnsonville business network.

This rate is assessed on all rating units within the Johnsonville Business Improvement District area (see map) which are subject to the Commercial, Industrial and Business differential rating category.

This rate is calculated as a fixed amount per rating unit, plus a rate per dollar of rateable capital value



# 2023/24 Funding Impact Statement - Rates Funding Statement (excluding GST)

| Rate                     | Category                                | Factor                     | Differential Charge Type                                                                             | Total Value of<br>Factor | Rate/charge* | Rates yield GST<br>Exclusive |
|--------------------------|-----------------------------------------|----------------------------|------------------------------------------------------------------------------------------------------|--------------------------|--------------|------------------------------|
|                          | Base                                    | Capital Value              | Base differential