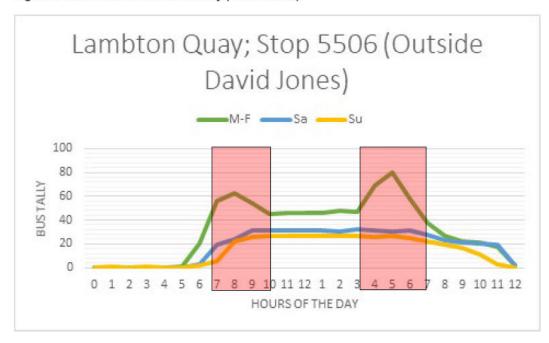

eaf show the total number of bus movements northbound and southbound on Lambton Quay (May 2022 timetable data). The red blocks highlight the weekday peak hours for buses. Lambton Quay and Willis Street have more routes (and buses) than Manners Street and Courtenay Place, however, the demand profile across the day is similar. The conclusions that can be drawn from those figures include:

- Bus demand peaks during the traditional commuter AM (7-10am) and PM peaks (4-7pm) and remains
  relatively high during the middle of the day.
- The weekend has a constant demand from 9am to 9pm, however, the demand is significantly lower than weekday demand across the same time-periods.

Page 8 of 39



Figure 3 - Nos Buses on Lambton Quay (Northbound)



Figure 4- Nos Buses on Lambton Quay (Southbound)



In October 2020, FutureGroup completed the "LGWM Golden Mile - Restricted Parking Occupancy and Bus Queuing Behaviour Report". It presented results from loading zones surveys undertaken at AM (7:00

Page 9 of 39



- 9:30), interpeak (11:00 - 14:00) and PM peak (15:30 - 18:00) over a three-week period. A summary of the results is shown in the figure below. The red blocks highlight the weekday peak hours for buses.

Figure 5 - Summary of Loading Zone Surveys (2020)





Page 10 of 39

Me Heke Ki Pônek

VERSION 1, DRAFT, 11 JUNE 2023

### **Concept of Operations for the Golden Mile**

A Concept of Operations for the Golden Mile was documented within the project's Design Philosophy Statement and included as an appendix to the Business Case<sup>1</sup> which was approved by the LGWM partners