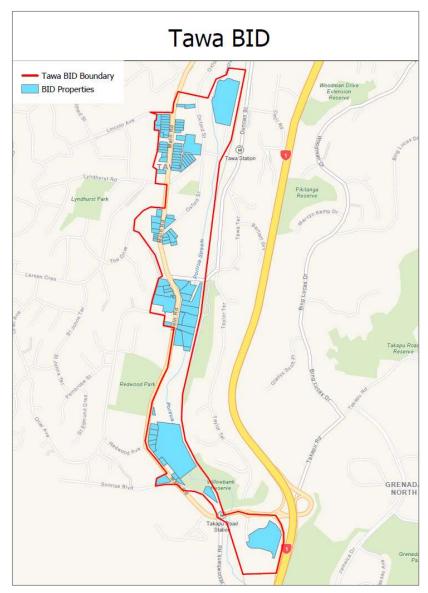

ie Business Improvement District (see map) which are subject to the Commercial, Industrial and Business differential rating category.

This rate is calculated as a fixed amount per rating unit, plus a rate per dollar of rateable capital value.



Kilbirnie BID Expansion

The graphic shows the boundaries of the Kilbirnie BID

# **Tawa Business Improvement District Targeted Rate**

This rate is set by Council to fund the Business Improvement District activities of the Tawa Business Network.

This rate is assessed on all rating units within the Tawa Business Improvement District area (see map) which are subject to the Commercial, Industrial and Business differential rating category.

This rate is calculated as a fixed amount per rating unit, plus a rate per dollar of rateable capital value.



The graphic shows the boundaries of the Tawa BID

# Karori Business Improvement District Targeted Rate

This rate is set by Council to fund the Business Improvement District activities of the Karori Business Association.

This rate is assessed on all rating units within the Karori Business Improvement District area (see map) which are subject to the Commercial, Industrial and Business differential rating category.

This rate is calculated as a rate per dollar of rateable capital value.



The graphic shows the boundaries of the Karori BID

# Johnsonville Business Improvement District Targeted Rate

This rate is set by Council to fund the Business Improvement District activities of the Johnsonville business network.

This rate is assessed on all rating units within the Johnsonville Busine