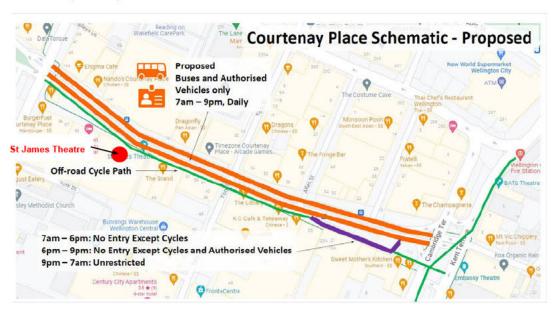

#### The Golden Mile

17. Following consultation, the Single Stage Business Case (SSBC) for the Golden Mile was approved by the Council at the Wednesday 27 October 2021 Pūroro Āmua | Planning and Environment Committee. Further targeted engagement with businesses was undertaken in February and March 2022, followed by public engagement on the detailed design in July and August 2022<sup>1</sup>. In April and May 2023, there was consultation on the related traffic resolutions with stakeholders and the wider public.

Page 22 Item 2.2

<sup>&</sup>lt;sup>1</sup> Developed Design Engagement Report – Golden Mile 2022 mid-year engagement

The funding and traffic resolutions to enable this project are subject for approval at the same meeting as this notice of motion.