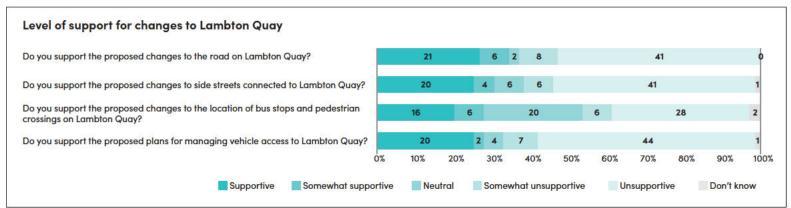

es                                                  | 2                  | 0.5%             |
| Busses produce a lot of pollution. Why retain them?                         | 1                  | 0.2%             |



## 8 A closer look

## 8.1 Accessibility status

- 12% of respondents (137 submissions) overall indicated they live with an accessibility issue.
- Of this group, 50% identified as female, 33% as male, and 8% gender diverse.

This section reports the indicated levels of support for each of the five traffic resolutions for those who have indicated they live with an accessibility issue.

Details of the themes identified in feedback relating to accessibility issues can be sound in section 10.

We asked people if they live with any disability issues. Nearly 12% responded 'Yes'.



















## 8.2 Relationship to area

#### Relationship to the Golden Mile



A total of 1,193 survey submitters told us about their relationship to the Golden Mile. In their responses, respondents identified multiple ways in which they relate to the area. Of these:

- 34% (487 submissions) told us they work in the area
- 28% (404 submissions) come to shop
- 15% (216 submissions) socialise and dine
- 9% (130 submissions) live in the area
- 1% own a business
- 1% come to the area to do business.

#### Getting to and around the Golden Mile



486 people (21%) told us they use public transport to travel to and around the Golden Mile. Of these people:

- 50% (244 submissions) come to the area to work
- 35% (172 submissions) of people shop
- 22% (107 submissions) dine and socialise.

216