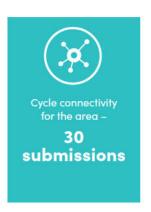

facilities to retain parking                                          | 1                  | 0.3%             |
| Signage                                                                                    | 1                  | 0.3%             |
| Out of scope                                                                               | 1                  | 0.3%             |



### 7.8 TR28-23 Authorisation system

TR28-23 – Golden Mile Revitalisation, implementation of an Authorisation System to manage access to the proposed Special Vehicle Lanes for A total of 739 submitters indicated their level of support for the proposed authorisation system, shown in the graph below.



402 submitters gave written feedback on the proposed authorisation system. The top five themes were:

















Absolutely Positively Wellington City Council



Across all written feedback on the proposed authorisation system, 24 themes were identified. Themes are discussed in greater detail in section 10.

| Theme                                                                       | No. of submissions | % of total (402) |
|-----------------------------------------------------------------------------|--------------------|------------------|
| General opposition to change                                                | 80                 | 19.9%            |
| Cycle facilities, access, and restrictions                                  | 77                 | 19.2%            |
| Access for ride share, trades and services, and people with mobility issues | 72                 | 17.9%