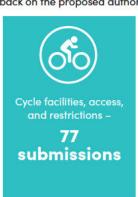

ycling facilities to retain parking                                          | 1                  | 0.3%             |
| Signage                                                                                    | 1                  | 0.3%             |
| Out of scope                                                                               | 1                  | 0.3%             |



### 7.8 TR28-23 Authorisation system

TR28-23 – Golden Mile Revitalisation, implementation of an Authorisation System to manage access to the proposed Special Vehicle Lanes for A total of 739 submitters indicated their level of support for the proposed authorisation system, shown in the graph below.



402 submitters gave written feedback on the proposed authorisation system. The top five themes were:

















Absolutely Positively Wellington City Council



Across all written feedback on the proposed authorisation system, 24 themes were identified. Themes are discussed in greater detail in section 10.

| Theme                                                                       | No. of submissions | % of total (402) |
|-----------------------------------------------------------------------------|--------------------|------------------|
| General opposition to change                                                | 80                 | 19.9%            |
| Cycle facilities, access, and restrictions                                  | 77                 | 19.2%            |
| Access for ride share, trades and services, and people with mobility issues | 72                 | 17.9%