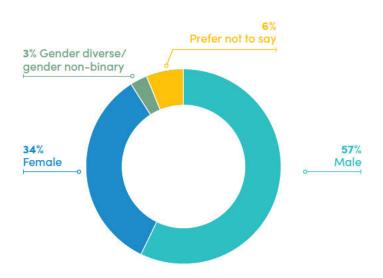

| 2   | 0.2% |
| Ohariu        | 2   | 0.2% |
| Broadmeadows  | 1   | 0.1% |
| Breaker Bay   | 1   | 0.1% |
| Aotea         | 1   | 0.1% |
| Clouston Park | 1   | 0.1% |
| Eastbourne    | 1   | 0.1% |
| Glenside      | 1   | 0.1% |
| Korokoro      | 1   | 0.1% |
| Martinborough | 1   | 0.1% |
| Paremata      | 1   | 0.1% |
| Pinehaven     | 1   | 0.1% |
| Plimmerton    | 1   | 0.1% |
| Pukerua Bay   | 1   | 0.1% |
| Wainuiomata   | 1   | 0.1% |
| Wairarapa     | 1   | 0.1% |
| Waiwhetu      | 1   | 0.1% |
| Wallaceville  | 1   | 0.1% |
| Worser Bay    | 1   | 0.1% |







Absolutely Positively Wellington City Council No Hoke Ni Piacke



Golden Mile Traffic Resolutions - Engagement Report, June 2023

1109 respondents told us their age group



#### 1175 respondents told us their gender





# 13 What happens next?

We are following WCC's traffic resolution process.

An oral hearing is scheduled for 14-15 June.

Wellington City Councillors are scheduled to hear and decide on the proposed traffic resolution on 29 June 2023.







Absolutely Positively Wellington City Council



Golden Mile Traffic Resolutions - Engagement Report, June 2023



## Summary of oral submissions – Te Kaunihera o Pōneke | Council - Golden Mile Oral hearingsTraffic Resolution

| When  | 14 <sup>th</sup> June and 15 <sup>th</sup> June 2023              |
|-------|-------------------------------------------------------------------|
| Where | 16.9 Council chambers and online via Zoom                         |
| Who   | 111 submitters – 11 representing organisations and 61 individuals |

#### General