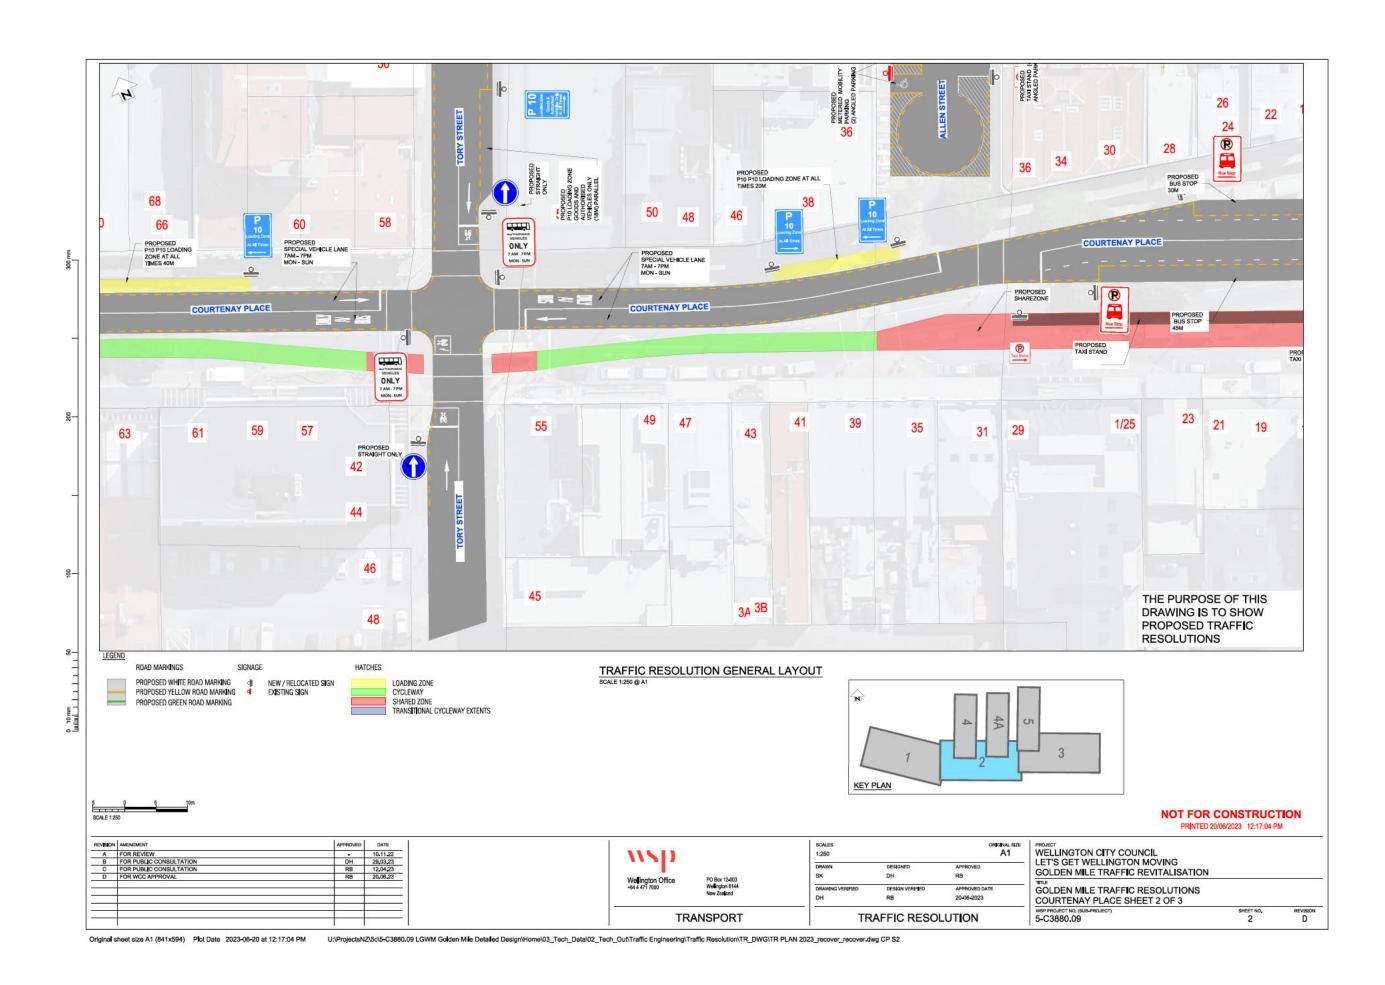

#### The Golden Mile

17. Following consultation, the Single Stage Business Case (SSBC) for the Golden Mile was approved by the Council at the Wednesday 27 October 2021 Pūroro Āmua | Planning and Environment Committee. Further targeted engagement with businesses was undertaken in February and March 2022, followed by public engagement on the detailed design in July and August 2022<sup>1</sup>. In April and May 2023, there was consultation on the related traffic resolutions with stakeholders and the wider public.

Page 22 Item 2.2

<sup>&</sup>lt;sup>1</sup> Developed Design Engagement Report – Golden Mile 2022 mid-year engagement

The funding and traffic resolutions to enable this project are subject for approval at the same meeting as this notice of motion.