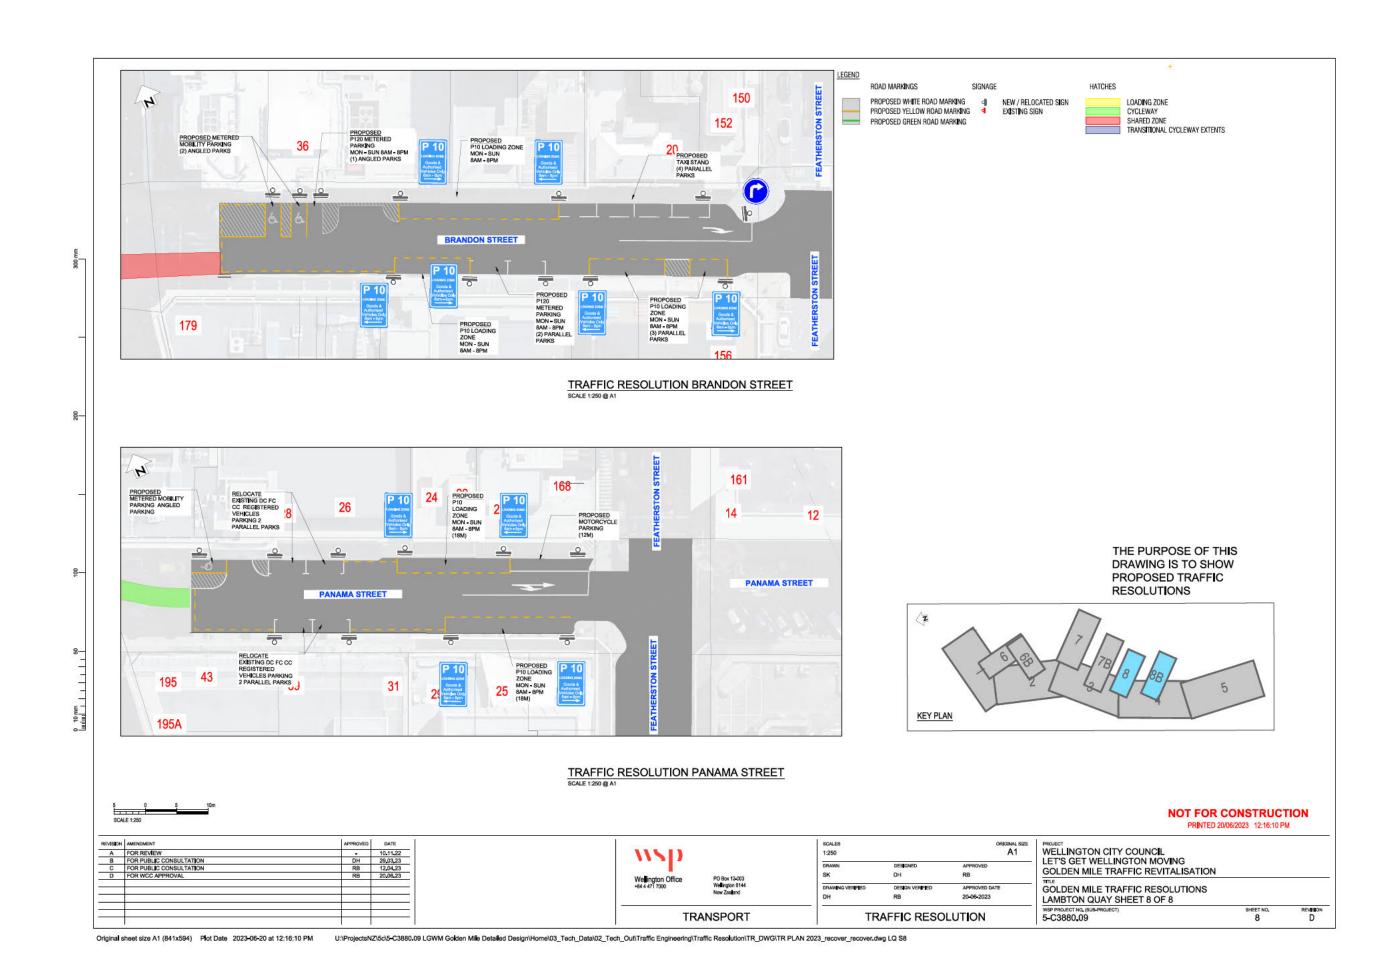

#### The Golden Mile

17. Following consultation, the Single Stage Business Case (SSBC) for the Golden Mile was approved by the Council at the Wednesday 27 October 2021 Pūroro Āmua | Planning and Environment Committee. Further targeted engagement with businesses was undertaken in February and March 2022, followed by public engagement on the detailed design in July and August 2022<sup>1</sup>. In April and May 2023, there was consultation on the related traffic resolutions with stakeholders and the wider public.

Page 22 Item 2.2

<sup>&</sup>lt;sup>1</sup> Developed Design Engagement Report – Golden Mile 2022 mid-year engagement

The funding and traffic resolutions to enable this project are subject for approval at the same meeting as this notice of motion.