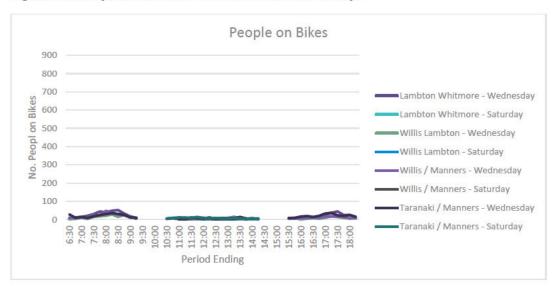

#### Recognise the State of Palestine

Role of local governemnt in international relations

- 11. Wellington City Council's international relations programme and policy is focused on building social, cultural and economic connections with our sister city partners. City-tocity relationships are the focus and jurisdiction of local councils in international relations.
- 12. The role of international relations for local authorities does not extend to foreign affairs and international diplomacy between states.
- 13. While our international relations activities are broadly aligned to the New Zealand Governments foreign affairs strategic direction, the Council leaves diplomacy on international affairs to central government's Ministry of Foreign Affairs and Trade (MFAT) which is best placed in terms of role, jurisdiction, skills and resources to assess and calibrate an appropriate response to these matters.

## International convention in recognising statehood

- 14. To recognise a community as a state is to declare that it fulfils the conditions of statehood as required by international law. A state is defined under Article 1 of the Montevideo Convention on the Rights and Duties of States, which says that a state must possess a permanent population, a defined territory, a government and the capacity to enter agreements with other states.
- 15. Formal recognition of states is then the domain of central government, not local government. The United Nations (UN) outlines that recognition of a new State or Government is an act that only other States and Governments may grant or withhold.
- 16. In New Zealand, recognition as a State would bring with it certain diplomatic immunities and privileges under our law. It is therefore something that can only be done at a national Government level. While this is not expressly set out in legislation, it is a constitutional convention confirmed within the Cabinet Manual. The Cabinet Manual is the authoritative guide to central government decision-making and the primary source of information on New Zealand's constitutional arrangements.
- 17. Para 5.12(m) of the Cabinet Manual provides that significant matters concerning New Zealand's international relationships, security, foreign policy and deployments offshore must be submitted to Cabinet. Recognition of Statehood is clearly a significant matter affecting New Zealand's international relationships both with the recognised State and other States. Practically speaking, such matters/proposals would be submitted to