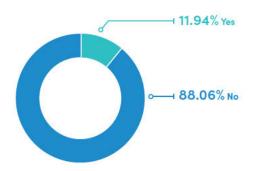

utes                                                  | 2                  | 0.5%             |
| Busses produce a lot of pollution. Why retain them?                         | 1                  | 0.2%             |



## 8 A closer look

## 8.1 Accessibility status

- 12% of respondents (137 submissions) overall indicated they live with an accessibility issue.
- Of this group, 50% identified as female, 33% as male, and 8% gender diverse.

This section reports the indicated levels of support for each of the five traffic resolutions for those who have indicated they live with an accessibility issue.

Details of the themes identified in feedback relating to accessibility issues can be sound in section 10.

We asked people if they live with any disability issues. Nearly 12% responded 'Yes'.



















## 8.2 Relationship to area

#### Relationship to the Golden Mile



A total of 1,193 survey submitters told us about their relationship to the Golden Mile. In their responses, respondents identified multiple ways in which they relate to the area. Of these:

- 34% (487 submissions) told us they work in the area
- 28% (404 submissions) come to shop
- 15% (216 submissions) socialise and dine
- 9% (130 submissions) live in the area
- 1% own a business
- 1% come to the area to do business.

#### Getting to and around the Golden Mile



486 people (21%) told us they use public transport to travel to and around the Golden Mile. Of these people:

- 50% (244 submissions) come to the area to work
- 35% (172 submissions) of people shop
- 22% (107 submissions) dine and socialise.

2