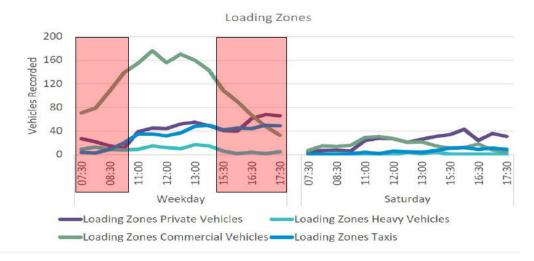

) and remains
  relatively high during the middle of the day.
- The weekend has a constant demand from 9am to 9pm, however, the demand is significantly lower than weekday demand across the same time-periods.

Page 8 of 39



Figure 3 - Nos Buses on Lambton Quay (Northbound)



Figure 4- Nos Buses on Lambton Quay (Southbound)



In October 2020, FutureGroup completed the "LGWM Golden Mile - Restricted Parking Occupancy and Bus Queuing Behaviour Report". It presented results from loading zones surveys undertaken at AM (7:00

Page 9 of 39



- 9:30), interpeak (11:00 - 14:00) and PM peak (15:30 - 18:00) over a three-week period. A summary of the results is shown in the figure below. The red blocks highlight the weekday peak hours for buses.

Figure 5 - Summary of Loading Zone Surveys (2020)





Page 10 of 39

Me Heke Ki Pônek

VERSION 1, DRAFT, 11 JUNE 2023

### **Concept of Operations for the Golden Mile**

A Concept of Operations for the Golden Mile was documented within the project's Design Philosophy Statement and included as an appendix to the Business Case<sup>1</sup> which was approved by the LGWM partners including WCC at the end of 2021. In terms of access controls, the Concept of Operations signalled that, in order to achieve the project objectives and realise project benefits:

- movement of scheduled buses services (i.e. Metlink Buses) would be prioritised within the Golden Mile:
- unscheduled buses (e.g. intercity coaches, sightseeing coaches, private charter coaches, Cruise ship shuttle buses) would not be able to access the Golden Mile;
- access for people on b