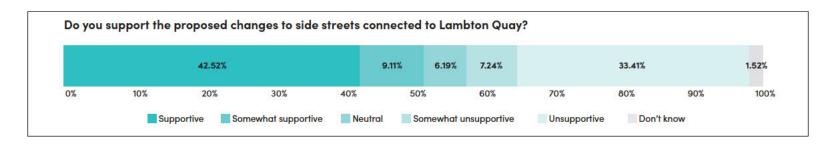

eets                                    | 10                 |
| Enforcement and policing                                           | 9                  |
| Fully pedestrianise                                                | 8                  |



WAKA KOTAHI NZTRANSPORT



Absolutely Positively Wellington City Council



## 7.4 TR22-23-GM1 Lambton Quay

TR22-23-GM1- Golden Mile Revitalisation, Lambton Quay corridor from Bowen Street to Willis Street (including side streets).

· A total of 868 submitters indicated their level of support for the changes to Lambton Quay overall, shown in the graph below.



A total of 556 submitters gave written feedback with their submissions. The top five themes in this feedback were:

















Absolutely Positively Wellington City Council











Across all written feedback on changes to Lambton Quay, 32 themes were identified. These themes are discussed in greater detail in section 10.

| Theme                                                                                      | No. of submissions | % of total (556) |
|--------------------------------------------------------------------------------------------|--------------------|------------------|
| General opposition to change                                                               | 141                | 25.4%            |
| Concern that changes may harm/make retail inaccessible and unattractive                    | 95                 | 17.1%            |
| Changes must provide access for families, those with accessibility issues, and the elderly | 79