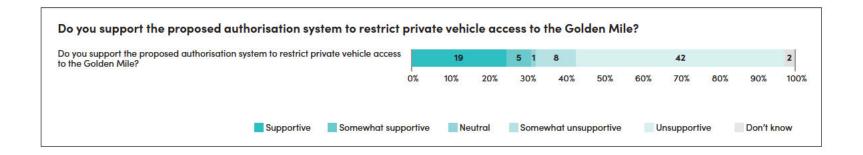

#### The Golden Mile

17. Following consultation, the Single Stage Business Case (SSBC) for the Golden Mile was approved by the Council at the Wednesday 27 October 2021 Pūroro Āmua | Planning and Environment Committee. Further targeted engagement with businesses was undertaken in February and March 2022, followed by public engagement on the detailed design in July and August 2022<sup>1</sup>. In April and May 2023, there was consultation on the related traffic resolutions with stakeholders and the wider public.

- 43. When considering the engagement results alongside the core objectives of LGWM the public transport network, improving the resilience of infrastructure, enhancing the network for active modes of transport, as well as enabling housing densification along the southern MRT route we can see a high correlation between priorities people see as urgent and the intended outcomes of LGWM. Added to this, by providing a more efficient transport network and enabling greater uptake in active, low-emission transport options, the changes LGWM will deliver will also support our city's residents to respond to climate change by decreasing our city, and by extension our region's, carbon emissions footprint.
- 44. In the 2020 engagement on the Golden Mile, 660 people provided feedback with another 250 comments posted on social media. The most common pieces of feedback provided were<sup>8</sup>:
  - Remove private vehicles from the Golden Mile entirely [around 240 or 25% of comments]
  - Increased bus priority [around 130 or 13% of comments]
  - More cycle lanes [around 120 or 12% of comments]
  - Closure of streets adjacent to the Golden Mile and slip roads [around 90 or 9% of comments]
  - Remove bikes and e-scooters from Golden Mile footpaths [around 80 or 8% of comments]

Page 26 Item 2.2

<sup>8</sup> Golden Mile Engagement Report – March 2020.

- Reduce footpath overcrowding and footpath clutter [around 70 or 7% of comments]
- Remove private vehicles some of the time (e.g. peak only) [around 50 or 5% of comments].
- 45. This feedback supported many of the design elements proposed by the programme, including footpath widening, removal of private vehicle access, closure of adjacent streets and slip roads, and bus priority.
- 46. The public was also invited to give feedback on the four MRT options, with 5,692 submissions being received through the engagement process in late 2021.
- 47. Six themes emerged through the feedback:
  - Quality urban growth and development.
  - Better environmental, carbon, social and liveability outcomes.
  - Quality public transport.
  - Timeframe, cost and construction disruption.
  - Cyclist/ scooter-friendly and walkable city.
  - Access for private vehicles and parking.
- 48. Respondents demonstrated an appetite for making MRT happen sooner while delivering the best value and ensuring the public transport system design is done once and done right.