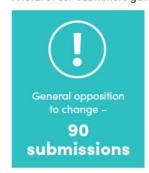

ade/services/emergency                                                        | 5                  | 1.2%             |
| Access to side streets                                                                     | 4                  | 1.0%             |
| Close side street                                                                          | 2                  | 0.5%             |



### 7.6 TR24-23-GM1 Manners Street

TR24-23-GM1- Golden Mile Revitalisation, Manners Street corridor - from Taranaki Street to Willis Street (including side streets).

· A total of 762 Submitters indicated their level of support for the changes to Manners Street, shown in the graph below.







A total of 337 submitters gave written feedback with their submissions. The top five themes are shown below.







% of total (337)





Across all written feedback on changes to Manners Street 21 themes were identified. Themes are discussed in greater detail in section 10.

| I heme                                                            | No. of submissions | % of fotal (337) |
|-------------------------------------------------------------------|--------------------|------------------|
| General opposition to change                                      | 90                 | 26.7%            |
| Cycleways/scooters                                                | 60                 | 17.8%            |
| Loss of car parking                                               | 28                 | 8.3%             |
| General support for change                                        | 21