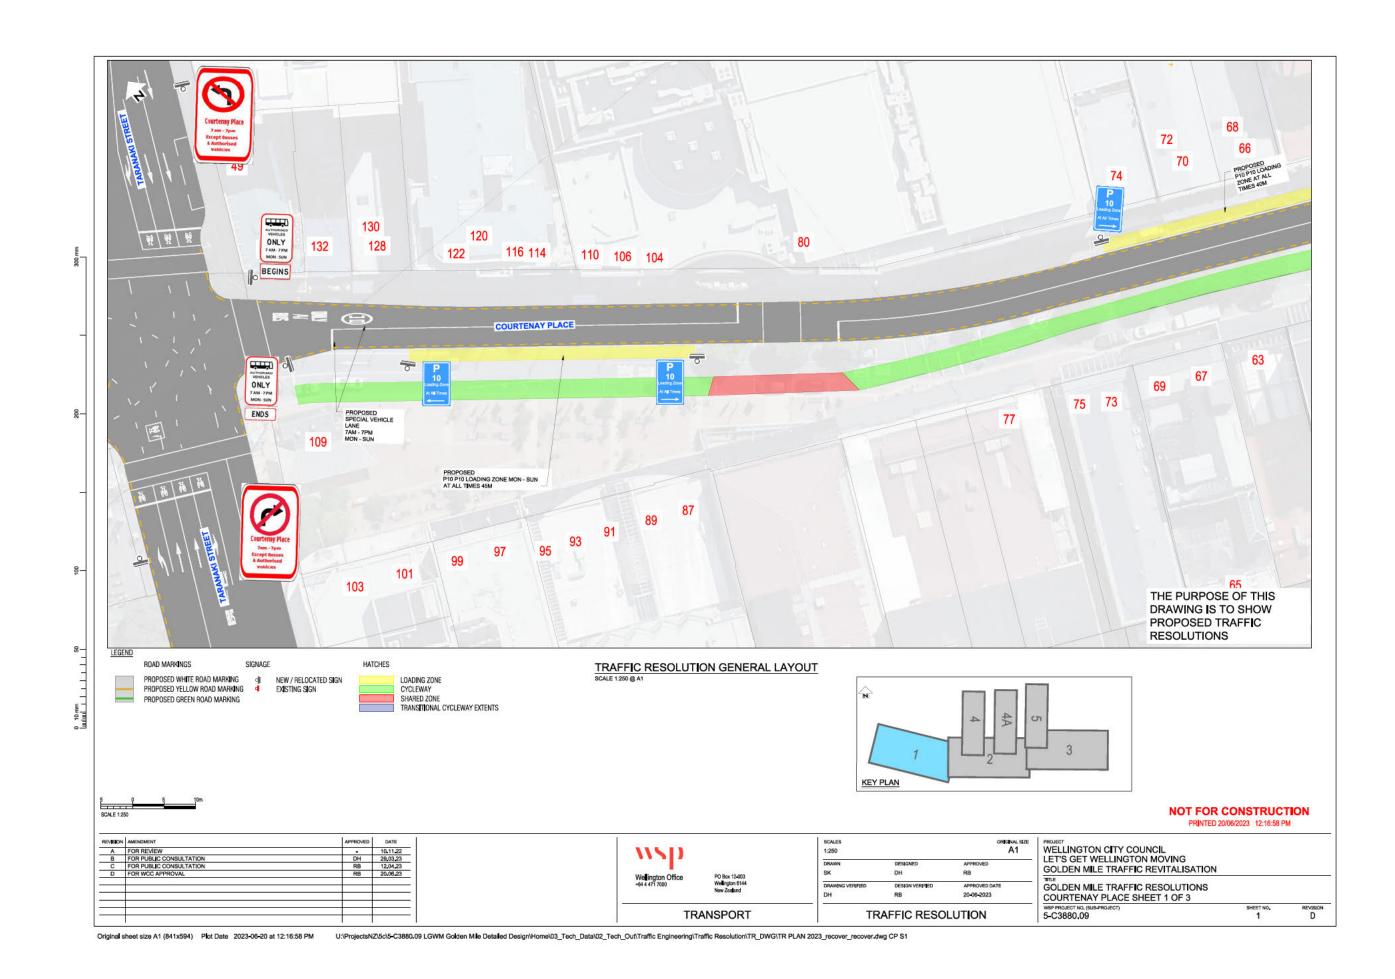

#### The Golden Mile

17. Following consultation, the Single Stage Business Case (SSBC) for the Golden Mile was approved by the Council at the Wednesday 27 October 2021 Pūroro Āmua | Planning and Environment Committee. Further targeted engagement with businesses was undertaken in February and March 2022, followed by public engagement on the detailed design in July and August 2022<sup>1</sup>. In April and May 2023, there was consultation on the related traffic resolutions with stakeholders and the wider public.

Page 22 Item 2.2

<sup>&</sup>lt;sup>1</sup> Developed Design Engagement Report – Golden Mile 2022 mid-year engagement

The funding and traffic resolutions to enable this project are subject for approval at the same meeting as this notice of motion.