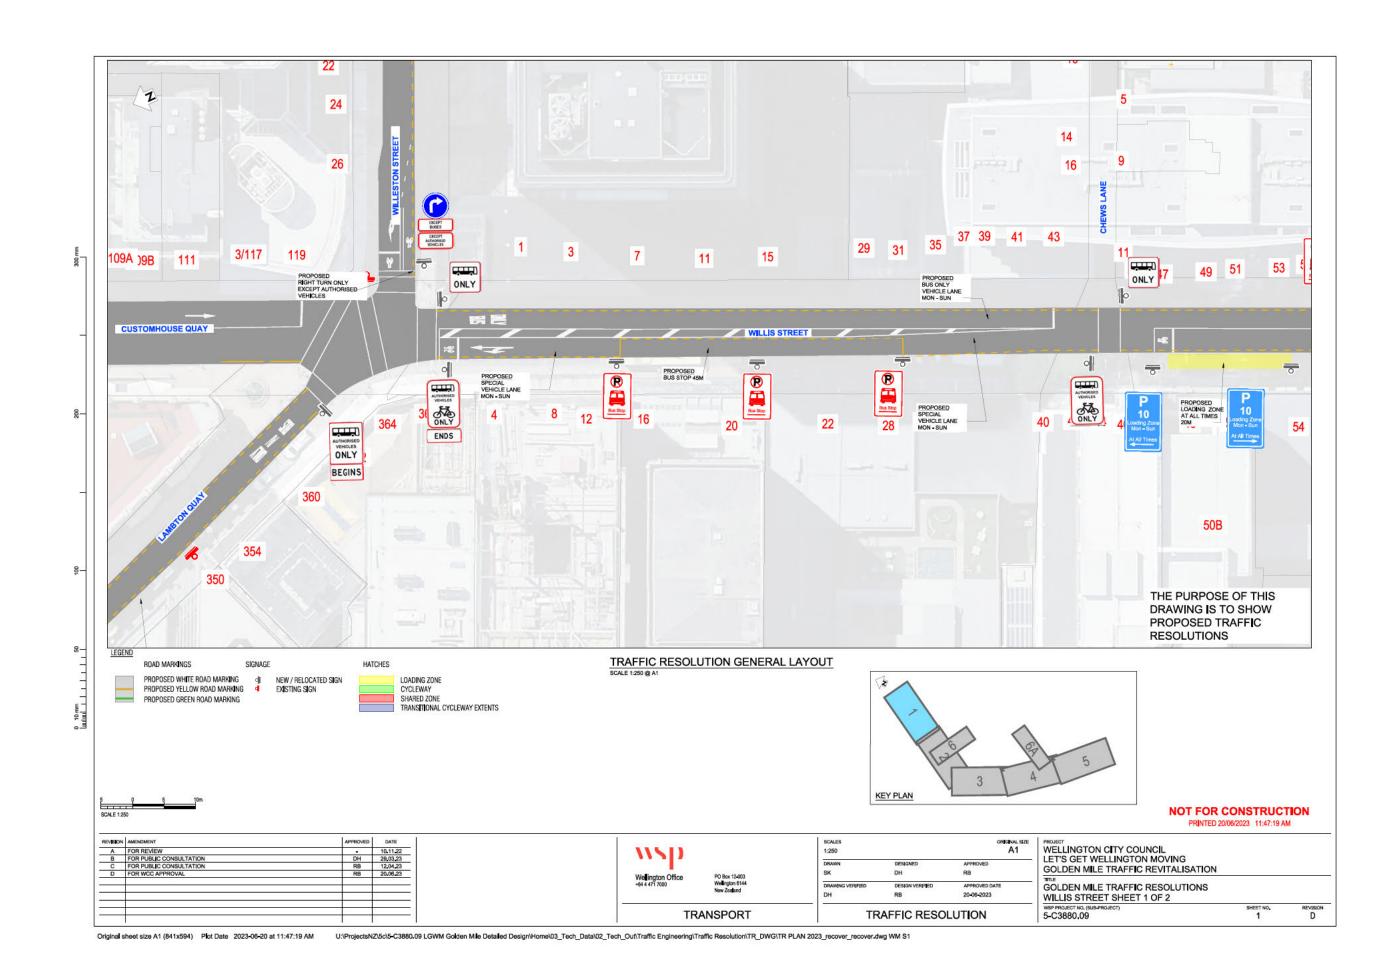

#### The Golden Mile

17. Following consultation, the Single Stage Business Case (SSBC) for the Golden Mile was approved by the Council at the Wednesday 27 October 2021 Pūroro Āmua | Planning and Environment Committee. Further targeted engagement with businesses was undertaken in February and March 2022, followed by public engagement on the detailed design in July and August 2022<sup>1</sup>. In April and May 2023, there was consultation on the related traffic resolutions with stakeholders and the wider public.

Page 22 Item 2.2

<sup>&</sup>lt;sup>1</sup> Developed Design Engagement Report – Golden Mile 2022 mid-year engagement

The funding and traffic resolutions to enable this project are subject for approval at the same meeting as this notice of motion.