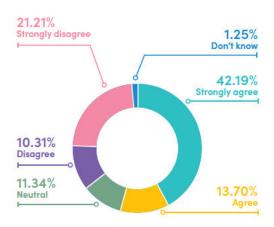

nses by percentile coming from central: Te Aro (9%), Karori (6%), and Wellington Central (5%).

Most responses came from individuals (96%).











Absolutely Positively Wellington City Council



## 7.3 Quick feedback

Respondents could complete either a quick version of the survey or a more detailed option.

- 1,052 respondents chose the 'quick' pathway (47% of respondents)
- · It included two questions to gauge levels of support for the project and to give the opportunity to provide written feedback.

The written feedback identified 21 themes. These are displayed below and discussed in greater detail in section 10.

#### Do you agree that the proposed changes will improve bus travel on the Golden Mile?



## Do you agree that the proposed changes will make the area more attractive?









Absolutely Positively Wellington City Council



The top five themes captured in other feedback are displayed below. More details about the themes identified through the quick survey pathway can be found in section 10.











| Other themes:                                                      | No. of submissions |
|--------------------------------------------------------------------|--------------------|
| Parking concerns                                                   | 98                 |
| Mobility and accessibility                                         | 60                 |
| Public transport reliability                                       | 55                 |
| Congestion / Traffic flow / access                                 | 53                 |
| Consulta