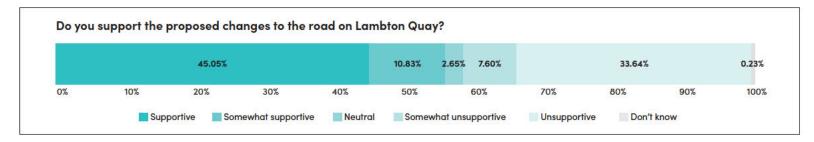

f living                                   | 25                 |
| Motorbike and/ e-scooter infrastructure                            | 25                 |
| Support changes to some streets                                    | 10                 |
| Enforcement and policing                                           | 9                  |
| Fully pedestrianise                                                | 8                  |



WAKA KOTAHI NZTRANSPORT



Absolutely Positively Wellington City Council



## 7.4 TR22-23-GM1 Lambton Quay

TR22-23-GM1- Golden Mile Revitalisation, Lambton Quay corridor from Bowen Street to Willis Street (including side streets).

· A total of 868 submitters indicated their level of support for the changes to Lambton Quay overall, shown in the graph below.



A total of 556 submitters gave written feedback with their submissions. The top five themes in this feedback were:

















Absolutely Positively Wellington City Council











Across all written feedback on changes to Lambton Quay, 32 themes were identified. These themes are discussed in greater detail in section 10.

| Theme                                                                                      | No. of submissions | % of total (556) |
|--------------------------------------------------------------------------------------------|--------------------|------------------|
| General opposition to change                                                               | 141                | 25.4%            |
| Concern that changes may harm/make retail inaccessible and