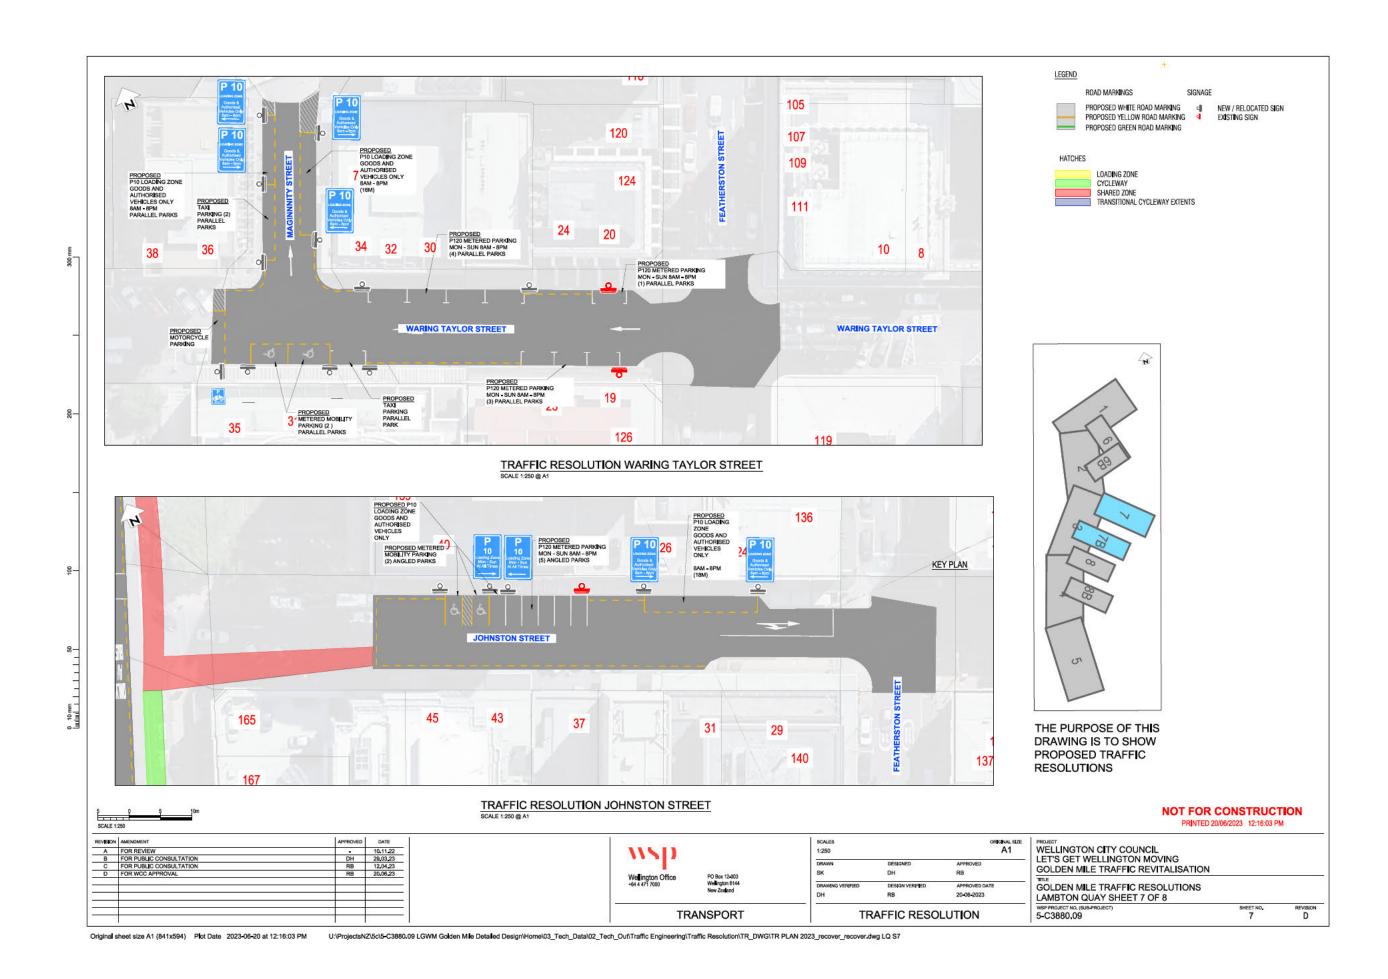

#### The Golden Mile

17. Following consultation, the Single Stage Business Case (SSBC) for the Golden Mile was approved by the Council at the Wednesday 27 October 2021 Pūroro Āmua | Planning and Environment Committee. Further targeted engagement with businesses was undertaken in February and March 2022, followed by public engagement on the detailed design in July and August 2022<sup>1</sup>. In April and May 2023, there was consultation on the related traffic resolutions with stakeholders and the wider public.

Page 22 Item 2.2

<sup>&</sup>lt;sup>1</sup> Developed Design Engagement Report – Golden Mile 2022 mid-year engagement

The funding and traffic resolutions to enable this project are subject for approval at the same meeting as this notice of motion.