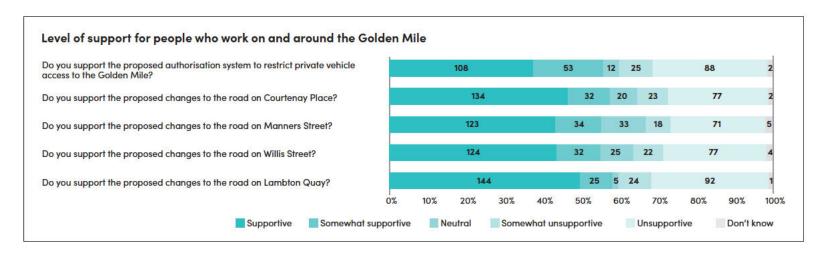

#### The Golden Mile

17. Following consultation, the Single Stage Business Case (SSBC) for the Golden Mile was approved by the Council at the Wednesday 27 October 2021 Pūroro Āmua | Planning and Environment Committee. Further targeted engagement with businesses was undertaken in February and March 2022, followed by public engagement on the detailed design in July and August 2022<sup>1</sup>. In April and May 2023, there was consultation on the related traffic resolutions with stakeholders and the wider public.

- 43. When considering the engagement results alongside the core objectives of LGWM the public transport network, improving the resilience of infrastructure, enhancing the network for active modes of transport, as well as enabling housing densification along the southern MRT route we can see a high correlation between priorities people see as urgent and the intended outcomes of LGWM. Added to this, by providing a more efficient transport network and enabling greater uptake in active, low-emission transport options, the changes LGWM will deliver will also support our city's residents to respond to climate change by decreasing our city, and by extension our region's, carbon emissions footprint.
- 44. In the 2020 engagement on the Golden Mile, 660 people provided feedback with another 250 comments posted on social media. The most common pieces of feedback provided were<sup>8</sup>:
  - Remove private vehicles from the Golden Mile entirely [around 240 or 25% of comments]
  - Increased bus priority [around 130 or 13% of comments]
  - More cycle lanes [around 120 or 12% of comments]
  - Closure of streets adjacent to the Golden Mile and slip roads [around 90 or 9% of comments]
  - Remove bikes and e-scooters from Golden Mile footpaths [around 80 or 8% of comments]