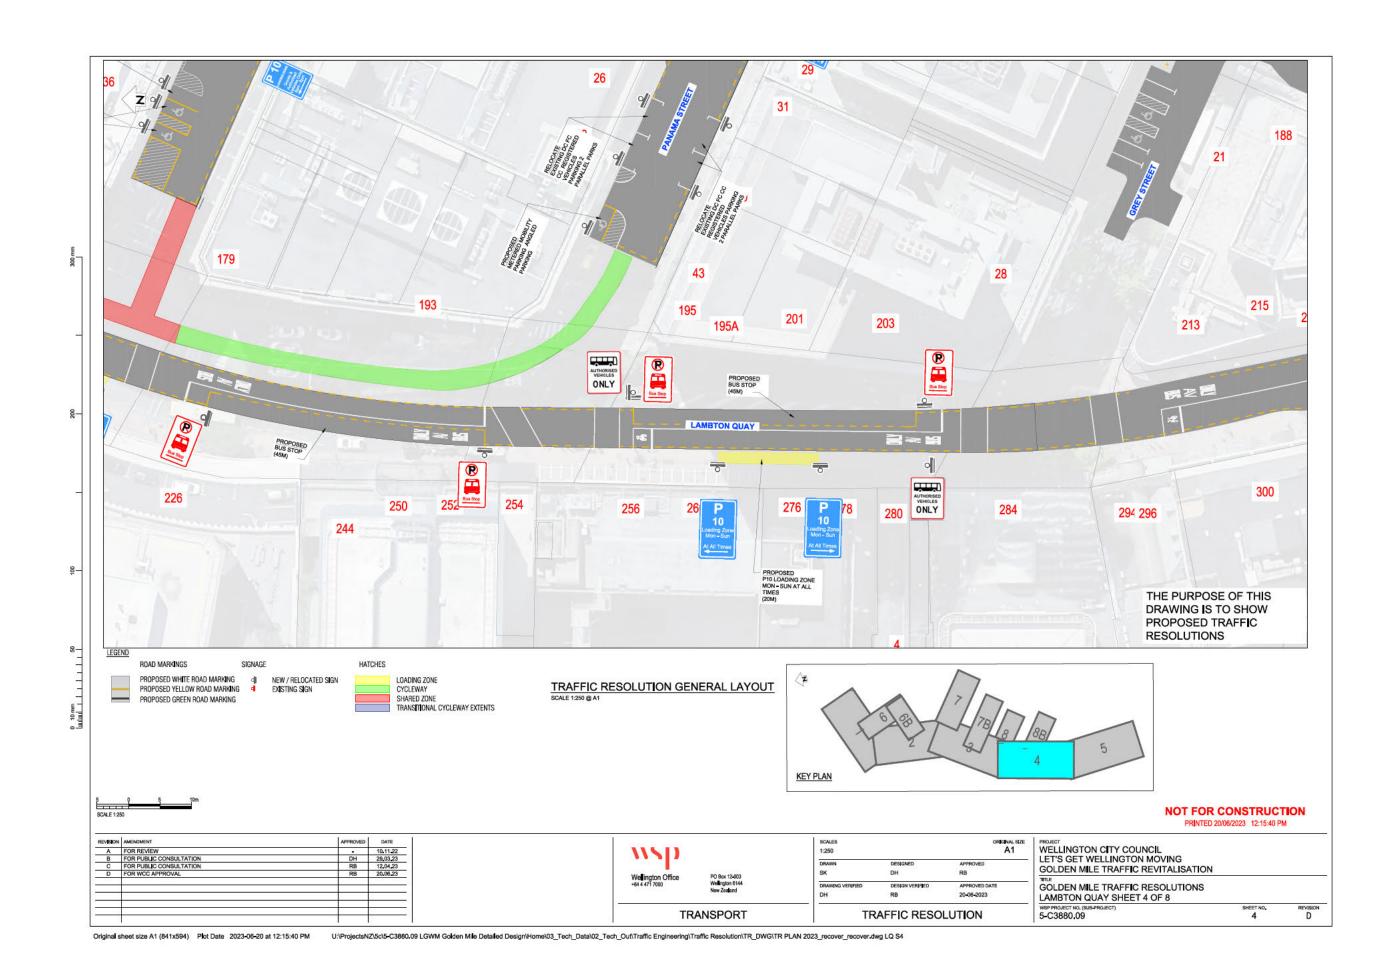

.28m) and extending in a westerly direction for 8.0 metres.             |
| Courtenay Place           | Shared Path, At All<br>Times  | Eastbound and Westbound, south side, following the kerbline 9.8 metres from its intersection with Cambridge Terrace (Grid Coordinates X=2659357.53m, Y=5988774.77m) and extending in a north westerly direction for 9.8 metres. |
| Courtenay Place           | Shared Path, At All<br>Times  | Eastbound and Westbound, south side, following the kerbline 9.8 metres from its intersection with Cambridge Terrace (Grid Coordinates X=2659357.53m, Y=5988774.77m) and extending in a north westerly direction for 9.8 metres. |

Wellington City Council | 32 of 33

Absolutely Positively **Wellington** City Council Me Heke Ki Pöneke

Wellington City Council | 33 of 33







































|                      | Traffic Resolution implementing an