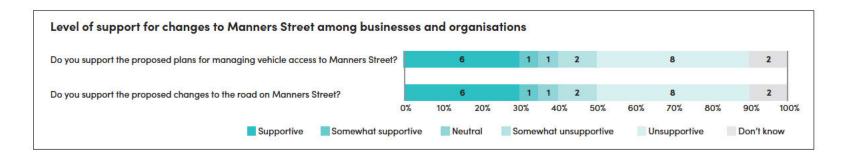

part of LGWM's City Streets project.
- Concern around access to businesses for urgent trade work or repairs.
- Request for access restrictions on Courtenay Place to be changed to 7am-7pm.
- Request for support and compensation for businesses disrupted during construction.
- Question regarding removal of right-hand turn on Taranaki Street request to instead adapt traffic light timings to prioritise buses.

## 9.1 Survey submissions

31 submissions were made via the online survey from representatives of businesses and organisations. This section displays the levels of support for each traffic resolution within this group. Detailed discussion of the themes raised in written feedback can be found in section 10.







Absolutely Positively Wellington City Council He Helse Ni Pinelse

















## 9.2 Written submissions

Stakeholder organisations made longform written submissions on the Golden Mile Traffic Resolutions consultation, the key themes of which can be found below. The submissions have been provided to Wellington City Council.

#### Longform written submissions were received from:

- · Wellington District Council of AA
- · Registered Master Builders Association of New Zealand Incorporated
- Trams-Action
- Retail New Zealand
- Arty-Bees Books
- Small Passenger Service Association
- Cycle Wellington
- Victoria University of Wellington Students' Association
- Driving Miss Daisy
- Wellington Chamber of Commerce
- Hospitality New Zealand
- Wellington Combined Taxis
- Living Streets Aotearoa
- SOS Courtenay Place
- Property Council of New Zealand
- Tranzurban Welling