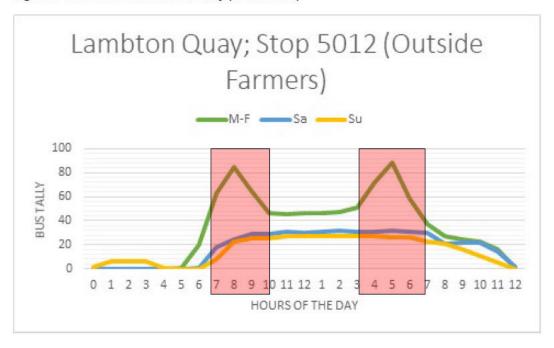

Intersection Surveys



Figure 3 and Figure 4, overleaf show the total number of bus movements northbound and southbound on Lambton Quay (May 2022 timetable data). The red blocks highlight the weekday peak hours for buses. Lambton Quay and Willis Street have more routes (and buses) than Manners Street and Courtenay Place, however, the demand profile across the day is similar. The conclusions that can be drawn from those figures include:

- Bus demand peaks during the traditional commuter AM (7-10am) and PM peaks (4-7pm) and remains
  relatively high during the middle of the day.
- The weekend has a constant demand from 9am to 9pm, however, the demand is significantly lower than weekday demand across the same time-periods.

Page 8 of 39



Figure 3 - Nos Buses on Lambton Quay (Northbound)



Figure 4- Nos Buses on Lambton Quay (Southbound)



In October 2020, FutureGroup completed the "LGWM Golden Mile - Restricted Parking Occupancy and Bus Queuing Behaviour Report". It presented results from loading zones surveys undertaken at AM (7:00

Page 9 of 39



- 9:30), interpeak (11:00 - 14:00) and PM peak (15:30 - 18:00) over a three-week period. A summary of the results is shown in the figure below. The red blocks highlight the weekday peak hours for buses.

Figure 5 - Summary of Loading Zone Surveys (2020)





Page 10 of 39

Me Heke Ki Pônek

VERSION 1, DRAFT, 11 JUNE 2023

### **Concept of Operations for the Golden Mile**

A Concept of Operations for the Golden Mile was documented within the project's Design Philosophy Statement and included as an appendix to the Business Case