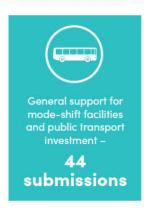

| 1                  | 0.2%             |
| Re-route the cycling facilities to retain parking                                          | 1                  | 0.2%             |
| Enforcement                                                                                | 1                  | 0.2%             |







Absolutely Positively Wellington City Council



### 7.5 TR23-23-GM1 Willis Street

TR23-23-GM1 - Golden Mile Revitalisation, Willis Street corridor - from Lambton Quay to Manners Street (including side streets).

· A total of 794 submitters indicated their level of support for the changes to Willis Street overall, shown in the graph below.







A total of 409 submitters gave written feedback with their submissions. The top five themes are shown below.

















Absolutely Positively Wellington City Council



Across all written feedback on changes to Willis Street 23 themes were identified. Themes are discussed in greater detail in section 10.

| Theme                                                                                      | No. of submissions | % of total (409) |
|--------------------------------------------------------------------------------------------|--------------------|------------------|
| General opposition to change                                                               | 97                 | 23.7%            |
| General support for mode shift and public transport investment                             | 44                 | 10.8%            |
| More cyclist facilities