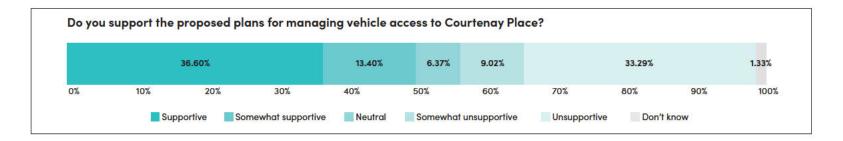

| 3                  | 0.9%             |
| Effects on businesses                                             | 3                  | 0.9%             |
| Signage                                                           | 1                  | 0.3%             |
| Motorcycle parking                                                | 1                  | 0.3%             |
|                                                                   |                    |                  |



## 7.7 TR25-23-GM1 Courtenay Place

TR25-23-GM1 - Golden Mile Revitalisation, Courtenay Place corridor from Taranaki Street to Cambridge Terrace (including side streets).

· A total of 757 submitters indicated their level of support for the changes to Courtenay Place, shown in the graph below.







A total of 385 submitters gave written feedback with their submissions. The top five themes are shown below.

















Absolutely Positively Wellington City Council



Across all written feedback on changes to Courtenay Place, 30 themes were identified. These themes are discussed in greater detail in section 10.

| Theme                                                                                      | No. of submissions | % of total (385) |
|--------------------------------------------------------------------------------------------|--------------------|------------------|
| General opposition to change                                                               | 79                 | 20.5%            |
| Concern that changes may harm/make retail inaccessible and unattrac