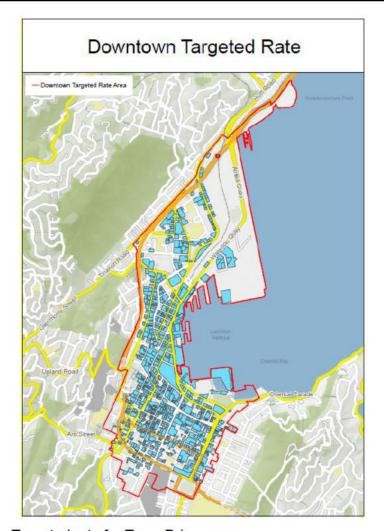

section 16 of the LGRA as follows for rating units incorporated in the Commercial, Industrial and Business differential rating category:

- i. A rate of 0.026390 cents per dollar of capital value.
- f. Targeted rate for the Base sector

A targeted rate under section 16 of the LGRA as follows for rating units incorporated in the Base differential rating category:

- i. A rate of 0.012954 cents per dollar of capital value.
- g. Targeted rate for Downtown Area

A targeted rate for the Downtown Area under section 16 of the LGRA on each rating unit incorporated in the Commercial, Industrial and Business differential rating category and located within the area designated as downtown, as described by the Downtown Targeted Rate Area map.

i. A rate of 0.131672 cents per dollar of capital value.



### h. Targeted rate for Tawa Driveways

A targeted rate for Tawa Driveways under section 16 of the LGRA on each rating unit identified as being one of a specific group of rating units with shared residential access driveways in the suburb of Tawa, that are maintained by the Council as follows:

i. A fixed amount of \$133.33 per rating unit

Page 454 Item 2.6

i. Targeted rate for Miramar Business Improvement District Area

A targeted rate under section 16 of the LGRA to fund the Business Improvement District activities of Enterprise Miramar Peninsula Incorporated on all rating units within the Miramar Business Improvement District (refer map) which are subject to the Commercial, Industrial and Business differential rating category as follows:

- i. A fixed amount of \$365.00 per rating