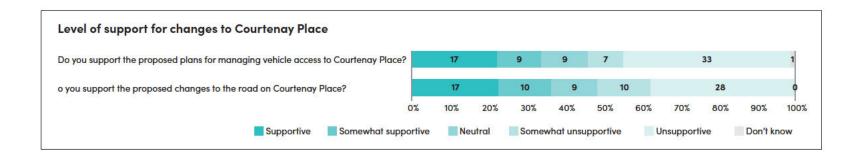

#### The Golden Mile

17. Following consultation, the Single Stage Business Case (SSBC) for the Golden Mile was approved by the Council at the Wednesday 27 October 2021 Pūroro Āmua | Planning and Environment Committee. Further targeted engagement with businesses was undertaken in February and March 2022, followed by public engagement on the detailed design in July and August 2022<sup>1</sup>. In April and May 2023, there was consultation on the related traffic resolutions with stakeholders and the wider public.

- 43. When considering the engagement results alongside the core objectives of LGWM the public transport network, improving the resilience of infrastructure, enhancing the network for active modes of transport, as well as enabling housing densification along the southern MRT route we can see a high correlation between priorities people see as urgent and the intended outcomes of LGWM. Added to this, by providing a more efficient transport network and enabling greater uptake in active, low-emission transport options, the changes LGWM will deliver will also support our city's residents to respond to climate change by decreasing our city, and by extension our region's, carbon emissions footprint.
- 44. In the 2020 engagement on the Golden Mile, 660 people provided feedback with another 250 comments posted on social media. The most common pieces of feedback provided were<sup>8</sup>:
  - Remove private vehicles from the Golden Mile entirely [around 240 or 25% of comments]
  - Increased bus priority [around 130 or 13% of comments]
  - More cycle lanes [around 120 or 12% of comments]
  - Closure of streets adjacent to the Golden Mile and slip roads [around 90 or 9% of comments]
  - Remove bikes and e-scooters from Golden Mile footpaths [around 80 or 8% of comments]

Page 26 Item 2.2

<sup>8</sup> Golden Mile Engagement Report – March 2020.

- Reduce footpath overcrowding and footpath clutter [around 70 or 7% of comments]
- Remove private vehicles some of the time (e.g. peak only) [around 50 or 5% of comments].
- 45. This feedback supported many of the design elements proposed by the programme, including footpath widening, removal of private vehicle access, closure of adjacent streets and slip roads, and bus priority.
- 46. The public was also invited to give feedback on the four MRT options, with 5,692 submissions being received through the engagement process in late 2021.
- 47. Six themes emerged through the feedback:
  - Quality urban growth and development.
  - Better environmental, carbon, social and liveability outcomes.
  - Quality public transport.
  - Timeframe, cost and construction disruption.
  - Cyclist/ scooter-friendly and walkable city.
  - Access for private vehicles and parking.
- 48. Respondents demonstrated an appetite for making MRT happen sooner while delivering the best value and ensuring the public transport system design is done once and done right.