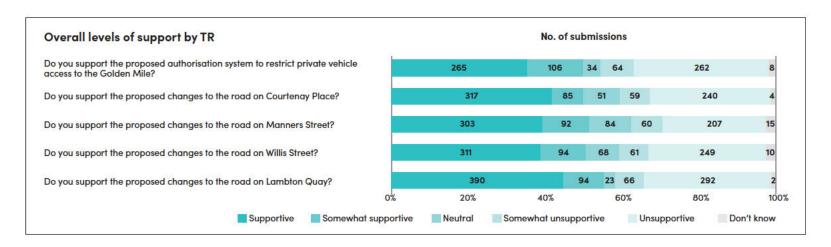

CC that three key changes to the proposed traffic resolutions are considered:

- to retain current vehicle access on Manners Street between Taranaki and Cuba Street, at this stage, until parallel projects looking to reconfigure Lower Cuba Street and consider improved cycle connection from Dixon Street to Lower Cuba Street are resolved.
- to increase the hours of access on Courtenay Place to 7pm-7am instead of 9pm-7am. This will enable taxis and rideshare to access Courtenay place during these hours without needing to seek an authorisation, and make drop-offs and pickups easier for theatre patrons.
- to remove lower Cuba Street, from Manners to Wakefield Street, from the scope of any changes being made through the traffic resolutions.







Absolutely Positively Wellington City Council





### **Next steps**

Oral hearings on the proposed traffic resolutions for the Golden Mile will be held on 14 and 15 June 2023. 111 people have asked to speak to their submission on the proposed resolutions.

The proposed traffic resolutions will be considered by Wellington City Councillors on 29 June 2023. This report, as well as copies of all submissions made, will be provided to Councillors as part of this process, along with an Officers' Report.

The LGWM project team and Wellington City Council will consider all the feedback received and use it to finalise the detailed design. Any feedback that falls outside the Golden Mile Project has been passed onto the appropriate LGWM project or the appropriate organisation.

If the proposed traffic resolutions are approved, early works will com