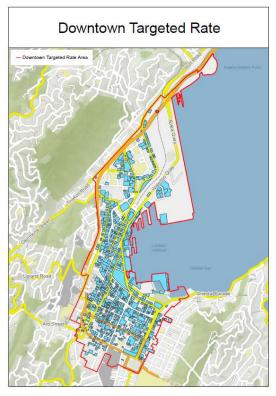

d is calculated on a rate per dollar of rateable capital value.

#### **Downtown Targeted Rate**

This rate is set to pay for tourism promotion.

This incorporates the following activities:

 50 percent of the cost of the Wellington Regional Economic Development Agency (WREDA) and Venues activities

- 40 percent of the cost of the Wellington Convention Centre activity
- 70 percent of the visitor attractions activity
- 25 percent of galleries and museums activity.

This rate is assessed on all properties incorporated in the Commercial, Industrial and Business differential rating category in the downtown area and is calculated on a rate per dollar of rateable capital value. For the purposes of this rate, the downtown area refers to the area as described by the Downtown Area map as follows:



The graphic shows the boundaries of the downtown targeted rate

#### **Tawa Driveways Targeted Rate**

This rate is set to pay for the maintenance of a specified group of residential access driveways in the suburb of Tawa, overseen by the Council.

This rate is assessed on a specific group of rating units that have shared access driveway that are maintained by Council in the former Tawa Borough.

The rate is calculated at a fixed amount per annum per rating unit.

#### Miramar Business Improvement District Targeted Rate

This rate is set by Council to fund the Business Improvement District activities of Enterprise Miramar Peninsula Incorporated.

This rate is set is on all rating units within the Miramar Business Improvement District (see map) which are subject to the Commercial, Industr