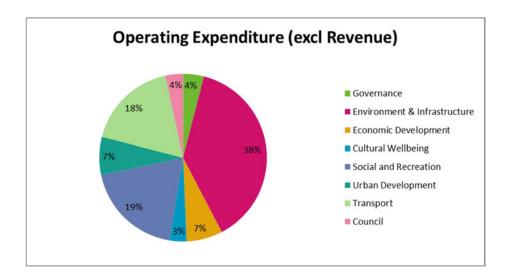

policies to enable better support to ratepayers facing financial hardship.

The key changes are:

- Increase low-income remission amount from \$500 to \$700
- Engage with DIA to include the Council remission in their rates rebate form
- Eliminate the financial hardship postponement application fee for ratepayers that also qualify for the Central Government rates rebate

#### Operating budget

The cost of delivering and running Council services in 2023/24 is budgeted to be \$817.6m or \$10.56 per resident per day. This is an \$91.4m increase from the 2022/23 Annual Plan, which primarily relates to increased depreciation costs, increased interest expenses, and increased contracts, services and materials cost.

The proposed split for our budget across our eight activity areas is as follows:



#### Fees and User Charges

Our Revenue and Financing policy guides our decisions on how to fund council services. We consider who benefits from a service (for example, individuals, parts of the community or the community as a whole) to help determine how the service should be funded.

The policy also sets the targets for each council activity, stating what proportion should be funded from user charges, general rates, targets rates and other sources of income.

The following areas have **material increases** this year because of changes to existing Council policies or implementation of new policies.

- Town Belts & Reserves implementation of the Trading and Events in Public Places Policy
- **Public health regulation** application fee for Responsible dog owners, which has not been adjuste