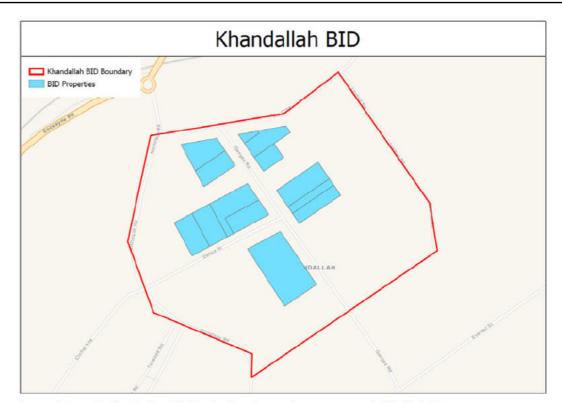

Peninsula Incorporated on all rating units within the Miramar Business Improvement District (refer map) which are subject to the Commercial, Industrial and Business differential rating category as follows:

- i. A fixed amount of \$365.00 per rating unit, and
- ii. A rate of 0.011099 cents per dollar of rateable capital value.



j. Targeted rate for Khandallah Business Improvement District Area

A targeted rate under section 16 of the LGRA to fund the Business Improvement District activities of the Khandallah Village Business Association on all rating units within the Khandallah Business Improvement District (refer map) which are subject to the Commercial, Industrial and Business differential rating category as follows:

i. A rate of 0.072751 cents per dollar of rateable capital value.



k. Targeted rate for Kilbirnie Business Improvement District Area

A targeted rate under section 16 of the LGRA to fund the Business Improvement District activities of Kilbirnie Business Network on all rating units within the Kilbirnie Business Improvement District (refer map) which are subject to the Commercial, Industrial and Business differential rating category as follows:

- i. A fixed amount of \$500.00 per rating unit, and
- ii. A rate of 0.007411 cents per dollar of rateable capital value.

Page 456 Item 2.6

# Kilbirnie BID Expansion



I. Targeted rate for Tawa Business Improvement District Area

A targeted rate under section 16 of the LGRA to fund the Business Improvement
District activities of Tawa Business Group on all rating units within the Tawa

Business Improvement Distr