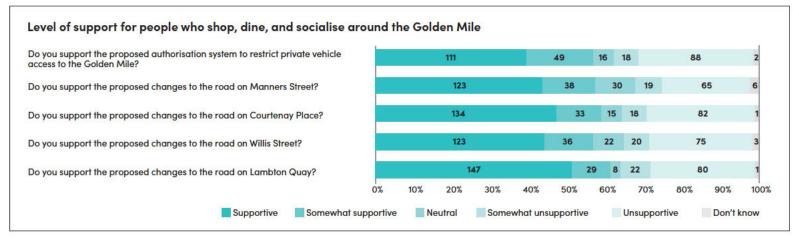

#### The Golden Mile

17. Following consultation, the Single Stage Business Case (SSBC) for the Golden Mile was approved by the Council at the Wednesday 27 October 2021 Pūroro Āmua | Planning and Environment Committee. Further targeted engagement with businesses was undertaken in February and March 2022, followed by public engagement on the detailed design in July and August 2022<sup>1</sup>. In April and May 2023, there was consultation on the related traffic resolutions with stakeholders and the wider public.

- 43. When considering the engagement results alongside the core objectives of LGWM the public transport network, improving the resilience of infrastructure, enhancing the network for active modes of transport, as well as enabling housing densification along the southern MRT route we can see a high correlation between priorities people see as urgent and the intended outcomes of LGWM. Added to this, by providing a more efficient transport network and enabling greater uptake in active, low-emission transport options, the changes LGWM will deliver will also support our city's residents to respond to climate change by decreasing our city, and by extension our region's, carbon emissions footprint.
- 44. In the 2020 engagement on the Golden Mile, 660 people provided feedback with another 250 comments posted on social media. The most common pieces of feedback provided were<sup>8</sup>:
  - Remove private vehicles from the Golden Mile entirely [around 240 or 25% of comments]
  - Increased bus priority [around 130 or 13% of comments]
  - More cycle lanes [around 120 or 12% of comments]
  - Closure of streets adjacent to the Golden Mile and slip roads [around 90 or 9% of comments]
  - Remove bikes and e-scooters from Golden Mile footpaths [around 80 or 8% of comments]