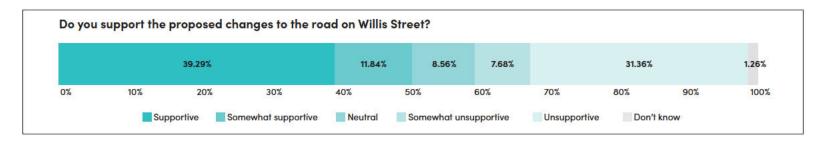

| 2                  | 0.4%             |
| Maintain vehicle access to District Court                                                  | 1                  | 0.2%             |
| Re-route the cycling facilities to retain parking                                          | 1                  | 0.2%             |
| Enforcement                                                                                | 1                  | 0.2%             |







Absolutely Positively Wellington City Council



### 7.5 TR23-23-GM1 Willis Street

TR23-23-GM1 - Golden Mile Revitalisation, Willis Street corridor - from Lambton Quay to Manners Street (including side streets).

· A total of 794 submitters indicated their level of support for the changes to Willis Street overall, shown in the graph below.







A total of 409 submitters gave written feedback with their submissions. The top five themes are shown below.

















Absolutely Positively Wellington City Council



Across all written feedback on changes to Willis Street 23 themes were identified. Themes are discussed in greater detail in section 10.

| Theme                                                                                      | No. of submissions | % of total (409) |
|--------------------------------------------------------------------------------------------|--------------------|------------------|
| General opposition to change                                                               | 97                 | 23.7%            |
| General support for mode shift and public transport investment