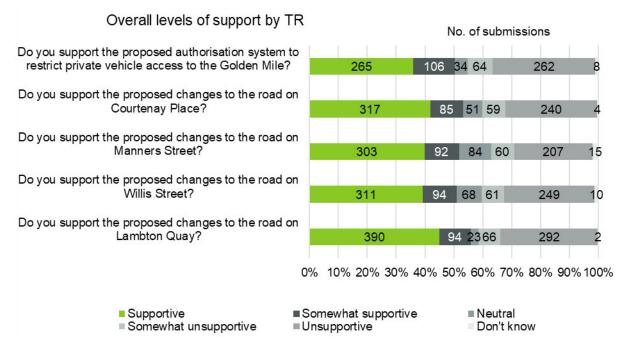

in setting the 2024-34 LTP's outcomes and priorities. Over 3,100 people were engaged in person and online.

42. As a part of this engagement process, a long list of priorities were shared with the community. The below graph provides a snapshot of the top five weighted priorities as identified by those engaged.

<sup>\*100%</sup> indicates max points (i.e. a 'top 5' selection on every board – total 62 boards). top 5 = 5 points, second 5 = 3 points, ongoing = 1 point

Graph 1 source: LTP Priorities Engagement Presentation 2024-34

- 43. When considering the engagement results alongside the core objectives of LGWM the public transport network, improving the resilience of infrastructure, enhancing the network for active modes of transport, as well as enabling housing densification along the southern MRT route we can see a high correlation between priorities people see as urgent and the intended outcomes of LGWM. Added to this, by providing a more efficient transport network and enabling greater uptake in active, low-emission transport options, the changes LGWM will deliver will also support our city's residents to respond to climate change by decreasing our city, and by extension our region's, carbon emissions footprint.
- 44. In the 2020 engagement on the Golden Mile, 660 people provided feedback with another 250 comments posted on social media. The most common pieces of feedback provided were<sup>8</sup>:
  - Remove private vehicles from the Golden Mile entirely [around 240 or 25% of comments]
  - Increased bus priority [around 130 or 13% of comments]
  - More cycle lanes [around 120 or 12% of comments]
  - Closure of streets adjacent to the Golden Mile and slip roads [around 90 or 9% of comments]
  - Remove bikes and e-scooters from Golden Mile footpaths [around 80 or 8% of comments]

Page 26 Item 2.2

<sup>8</sup> Golden Mile Engagement Report – March 2020.

- Reduce footpath overcrowding and footpath clutter [around 70 or 7% of comments]
- Remove private vehicles some of the time (e.g. peak only) [around 50 or 5% of comments].
- 45. This feedback supported many of the design elements proposed by the programme, including footpath widening, removal of private vehicle access, closure of adjacent streets and slip roads, and bus priority.
- 46. The public was also invited to give feedback on the four MRT options, with 5,692 submissions being received through the engagement process in late 2021.
- 47. Six themes emerged through the feedback:
  - Quality urban growth and development.
  - Better environmental, carbon, social and liveability outcomes.
  - Quality public transport.
  - Timeframe, cost and construction disruption.
  - Cyclist/ scooter-friendly and walkable city.
  - Access for private vehicles and parking.
- 48. Respondents demonstrated an appetite for making MRT happen sooner while delivering the best value and ensuring the public transport system design is done once and done right.