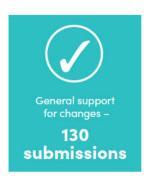

ents could complete either a quick version of the survey or a more detailed option.

- 1,052 respondents chose the 'quick' pathway (47% of respondents)
- · It included two questions to gauge levels of support for the project and to give the opportunity to provide written feedback.

The written feedback identified 21 themes. These are displayed below and discussed in greater detail in section 10.

#### Do you agree that the proposed changes will improve bus travel on the Golden Mile?



## Do you agree that the proposed changes will make the area more attractive?









Absolutely Positively Wellington City Council



The top five themes captured in other feedback are displayed below. More details about the themes identified through the quick survey pathway can be found in section 10.











| Other themes:                                                      | No. of submissions |
|--------------------------------------------------------------------|--------------------|
| Parking concerns                                                   | 98                 |
| Mobility and accessibility                                         | 60                 |
| Public transport reliability                                       | 55                 |
| Congestion / Traffic flow / access                                 | 53                 |
| Consultation process                                               | 42                 |
| Mixing modes                                                       | 40                 |
| Out of scope