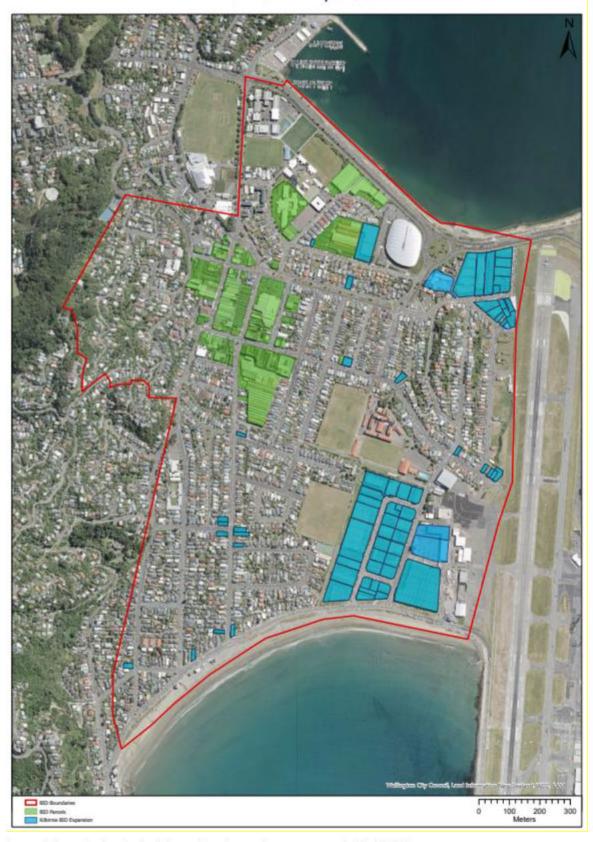

rating units within the Khandallah Business Improvement District (refer map) which are subject to the Commercial, Industrial and Business differential rating category as follows:

i. A rate of 0.072751 cents per dollar of rateable capital value.



k. Targeted rate for Kilbirnie Business Improvement District Area

A targeted rate under section 16 of the LGRA to fund the Business Improvement District activities of Kilbirnie Business Network on all rating units within the Kilbirnie Business Improvement District (refer map) which are subject to the Commercial, Industrial and Business differential rating category as follows:

- i. A fixed amount of \$500.00 per rating unit, and
- ii. A rate of 0.007411 cents per dollar of rateable capital value.

Page 456 Item 2.6

# Kilbirnie BID Expansion



I. Targeted rate for Tawa Business Improvement District Area

A targeted rate under section 16 of the LGRA to fund the Business Improvement
District activities of Tawa Business Group on all rating units within the Tawa

Business Improvement District (refer map) which are subject to the Commercial, Industrial and Business differential rating category as follows:

- i. A fixed amount of \$520.00 per rating unit, and
- ii. A rate of 0.029391 cents per dollar of rateable capital value.



#### m. Targeted rate for Karori Business Improvement District Area

A targeted rate under section 16 of the LGRA to fund the Business Improvement District activities of the Karori Business Association on all rating units within the Karori Business Improvement District (refer map) which are subject to the C