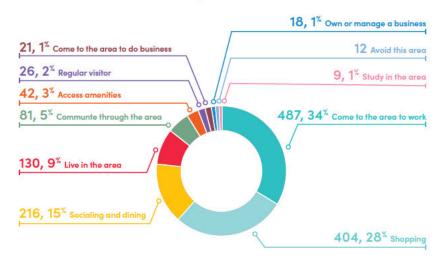

in setting the 2024-34 LTP's outcomes and priorities. Over 3,100 people were engaged in person and online.

42. As a part of this engagement process, a long list of priorities were shared with the community. The below graph provides a snapshot of the top five weighted priorities as identified by those engaged.

<sup>\*100%</sup> indicates max points (i.e. a 'top 5' selection on every board – total 62 boards). top 5 = 5 points, second 5 = 3 points, ongoing = 1 point

Graph 1 source: LTP Priorities Engagement Presentation 2024-34