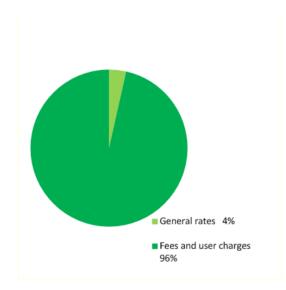

t increased waste diversion, resource recovery, as well as replacement of plant
  and equipment for the compost operations at the landfill.

Wellington City Council | 19 of 82

• Waste management and minimisation. Through the Waste Management and Minimisation Plan, Wellington is committed to reducing the volume of waste disposed in landfills. The purpose of this plan, which involves all councils in the Wellington region, is to reduce the region's waste to landfill by one third over the next 9 years. We plan to use waste minimisation funding to investigate the strategic future of landfills and better resource recovery, and to investigate options to divert household kitchen waste from the landfill. There are no additional costs proposed for this work at this time.

## How it will be funded



## What it will cost



The significant capital expenditure in years 2-4 relates to the landfill extension.

The capital expenditure for the sludge reduction project is included in the wastewater section.

#### 2.3 Water

A city needs a steady supply of clean, safe, drinkable water. It's a resource that's in limited supply. Before it can be supplied to Wellington households, it has to be gathered in rainwater catchments, stored, and treated to ensure it's free of contamination. It is then piped to Wellington and distributed to every household and business through an extensive network.

This service is managed by the Council-Controlled Organisation Wellington Water Limited (WWL), which controls and maintains the water network to supply 140 million litres of safe and reliable drinking wate