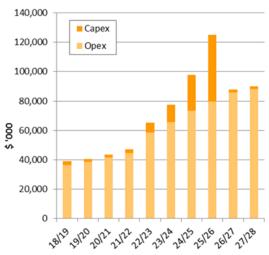

### Recommendations

That the Council:

- 6. Agree to the draft Statements of Service Provision (Attachment 2) and the projects and programmes budgets (Attachments 3 CAPEX and 4 OPEX), be included in the 2018-28 draft Long-term plan.
- 7. Agree to delegate to the Mayor and Chief Executive the authority to make editorial changes to the Statements of Service Provision that may arise as part of the final audit review process.

Note: Draft Statements of Service provision details out our activities, associated performance measures, and the capital and operating expenditure for each activity area.