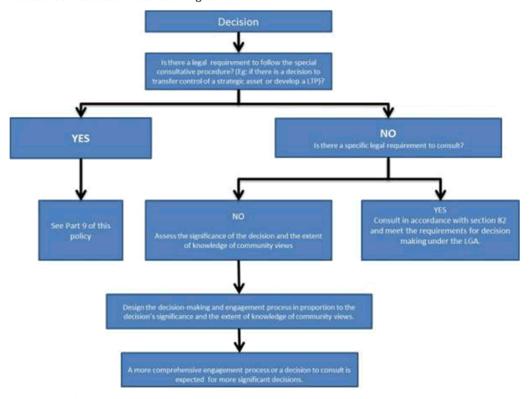

### SIGNIFICANCE AND ENGAGEMENT POLICY

### Recommendations

That the Council:

- 20. Note that the Significance and Engagement Policy (the Policy) has been reviewed as part of the development of the Long-term Plan. The updated Policy was considered by the Long-Term and Annual Plan Committee on 13 February 2018.
- Agree to the Significance and Engagement Policy (Attachment 14) as supporting documents for formal consultation alongside the 2018-28 draft Long-term Plan Consultation Document