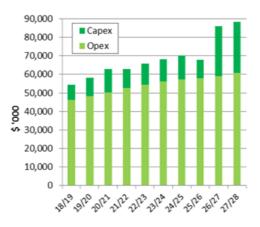

### Recommendations

That the Council:

- 6. Agree to the draft Statements of Service Provision (Attachment 2) and the projects and programmes budgets (Attachments 3 CAPEX and 4 OPEX), be included in the 2018-28 draft Long-term plan.
- 7. Agree to delegate to the Mayor and Chief Executive the authority to make editorial changes to the Statements of Service Provision that may arise as part of the final audit review process.

Note: Draft Statements of Service provision details out our activities, associated performance measures, and the capital and operating expenditure for each activity area.