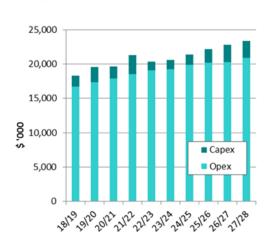

### Recommendations

That the Council:

- 6. Agree to the draft Statements of Service Provision (Attachment 2) and the projects and programmes budgets (Attachments 3 CAPEX and 4 OPEX), be included in the 2018-28 draft Long-term plan.
- 7. Agree to delegate to the Mayor and Chief Executive the authority to make editorial changes to the Statements of Service Provision that may arise as part of the final audit review process.

Note: Draft Statements of Service provision details out our activities, associated performance measures, and the capital and operating expenditure for each activity area.