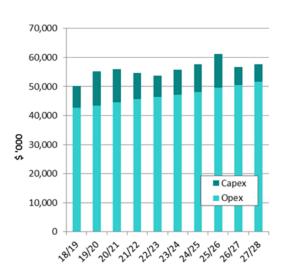

ty sports hub.

#### Ongoing programmes

Play spaces programme. The current budget allows for complete renewal of playgrounds every 25 years, with inspections and safety-related improvements carried out more regularly. With a growing population and use of these playgrounds, the Council has adopted a policy to renew all playgrounds more regularly. An additional \$12.1 million of capital expenditure and \$877,000 of operating expenditure is proposed over the 10 years of the plan to allow for play spaces to be renewed after 12–15 years. Total budget over the next 10 years will be \$18.5 million in capital expenditure and \$13.6 million in operational expenditure. Part of the funds will be spent on provision of shade and drinking fountains.

### How it will be funded



### What it will cost



# 5.2 Community support

By providing libraries, community centres and social housing we foster diverse and inclusive communities and enable people to connect with information and with each other.

We provide a wide range of facilities forming part of the city's 'hard' social infrastructure that support community wellbeing. These include libraries, community spaces and social housing.

### Services we provide

- Access for all Wellingtonians to a wide array of books, magazines, DVD, e-books, e-audio, online journals
  and e-music tracks through 12 libraries around Wellington
- Access to community spaces, including a citywide network of 25 community centres
- Ensuring residents have the opportunity to participate in communities of choice, accessing support through a variety of mechanisms,