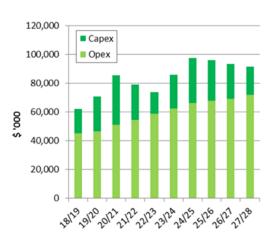

### Recommendations

That the Council:

- 6. Agree to the draft Statements of Service Provision (Attachment 2) and the projects and programmes budgets (Attachments 3 CAPEX and 4 OPEX), be included in the 2018-28 draft Long-term plan.
- 7. Agree to delegate to the Mayor and Chief Executive the authority to make editorial changes to the Statements of Service Provision that may arise as part of the final audit review process.

Note: Draft Statements of Service provision details out our activities, associated performance measures, and the capital and operating expenditure for each activity area.