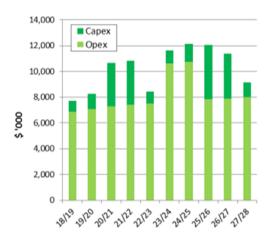

### Recommendations

That the Council:

- 6. Agree to the draft Statements of Service Provision (Attachment 2) and the projects and programmes budgets (Attachments 3 CAPEX and 4 OPEX), be included in the 2018-28 draft Long-term plan.
- 7. Agree to delegate to the Mayor and Chief Executive the authority to make editorial changes to the Statements of Service Provision that may arise as part of the final audit review process.

Note: Draft Statements of Service provision details out our activities, associated performance measures, and the capital and operating expenditure for each activity area.