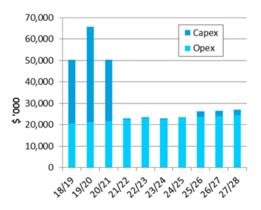

### Recommendations

That the Council:

- 6. Agree to the draft Statements of Service Provision (Attachment 2) and the projects and programmes budgets (Attachments 3 CAPEX and 4 OPEX), be included in the 2018-28 draft Long-term plan.
- 7. Agree to delegate to the Mayor and Chief Executive the authority to make editorial changes to the Statements of Service Provision that may arise as part of the final audit review process.

Note: Draft Statements of Service provision details out our activities, associated performance measures, and the capital and operating expenditure for each activity area.