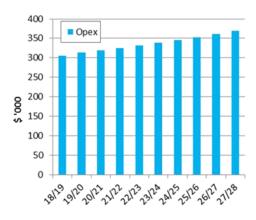

local iwi development projects
- attracting iwi from elsewhere investing in Wellington.
- Matariki. Celebration of the Māori new year. During 2018, the proposed theme is Ahi Kā home fires burning.
- Te Matatini. Held at the end of February 2019, Te Matatini is a significant cultural festival of Māori performing arts. An additional 30,000 people are expected to come to Wellington for the national kapa haka competition, which will also be streamed live worldwide. How we manaaki our manuhiri (care for visitors) and showcase the city and the region to the world will include:
  - an international business symposium
  - an iwi leaders' forum
  - a festival, with coordinated events, activities, food, arts, crafts and performances throughout the

## How it will be funded



## What it will cost



## Key challenges and negative effects

Council activities are carried out in order to maintain or improve the wellbeing of Wellingtonians and visitors to Wellington. Some of these activities may have some negative effects that need to be managed or mitigated.

| Activity                                   | Key challenges and/or negative effects                                                                 | Mitigation |
|--------------------------------------------|--------------------------------------------------------------------------------------------------------|------------|
| 1.1 Governance, information and engagement | We do not anticipate any significant negative effects associated with the provision of these services. |            |
| 1.2 Māori and mana whenua partnerships