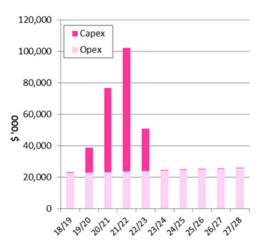

### Recommendations

That the Council:

- 6. Agree to the draft Statements of Service Provision (Attachment 2) and the projects and programmes budgets (Attachments 3 CAPEX and 4 OPEX), be included in the 2018-28 draft Long-term plan.
- 7. Agree to delegate to the Mayor and Chief Executive the authority to make editorial changes to the Statements of Service Provision that may arise as part of the final audit review process.

Note: Draft Statements of Service provision details out our activities, associated performance measures, and the capital and operating expenditure for each activity area.