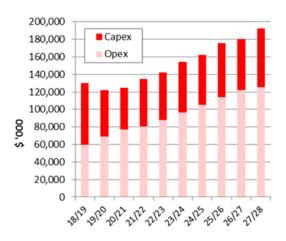

### Recommendations

That the Council:

- 6. Agree to the draft Statements of Service Provision (Attachment 2) and the projects and programmes budgets (Attachments 3 CAPEX and 4 OPEX), be included in the 2018-28 draft Long-term plan.
- 7. Agree to delegate to the Mayor and Chief Executive the authority to make editorial changes to the Statements of Service Provision that may arise as part of the final audit review process.

Note: Draft Statements of Service provision details out our activities, associated performance measures, and the capital and operating expenditure for each activity area.