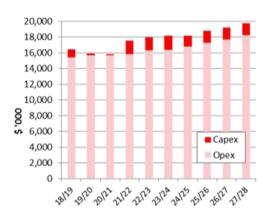

### Recommendations

That the Council:

- 6. Agree to the draft Statements of Service Provision (Attachment 2) and the projects and programmes budgets (Attachments 3 CAPEX and 4 OPEX), be included in the 2018-28 draft Long-term plan.
- 7. Agree to delegate to the Mayor and Chief Executive the authority to make editorial changes to the Statements of Service Provision that may arise as part of the final audit review process.

Note: Draft Statements of Service provision details out our activities, associated performance measures, and the capital and operating expenditure for each activity area.