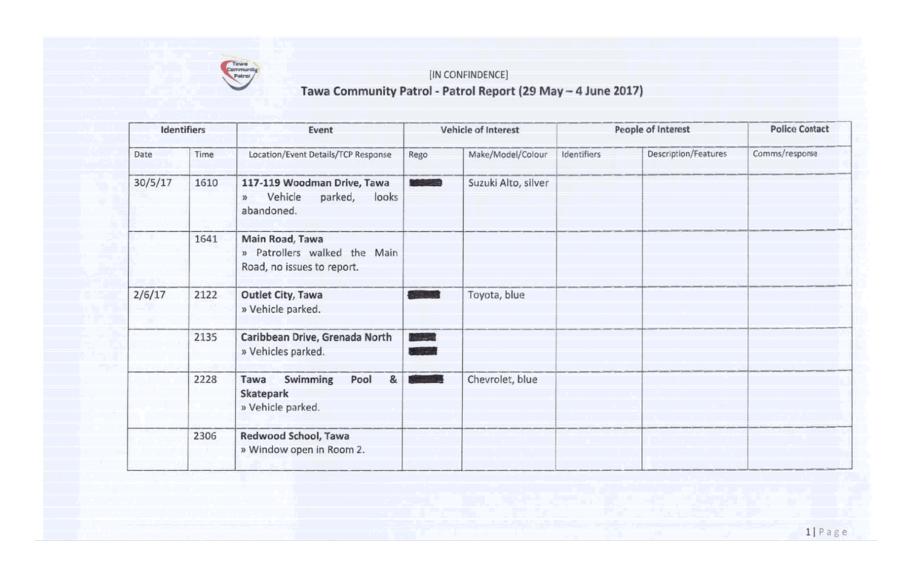

Absolutely Positively **Wellington** City Counci

| 3/6/17 | 2110 | Tawa Community Centre, Tawa  » Two people leaving bottles on ground by carpark at the back of the Community Centre.  » Patrollers removed bottles.                                                           | <b>}.</b> |                        |          |         |     |
|--------|------|--------------------------------------------------------------------------------------------------------------------------------------------------------------------------------------------------------------|-----------|------------------------|----------|---------|-----|
|        | 2203 | Tawa College Top Field, Tawa<br>» Vehicle parked.                                                                                                                                                            | COLUMN 1  | Station wagon,<br>blue |          | - 10-7- | 4.1 |
|        | 2257 | Tawa College Top Field, Tawa<br>» Vehicle parked.                                                                                                                                                            |           | White Van              | 1 person |         |     |
|        | 2356 | Tawa Rugby Club, Tawa  » There has been a disturbance at the Rugby Club, Police Officer in attendance.  » Patrollers checked with Police Officer he did not require assistance as he had called for back up. |           |                        |          |         |     |