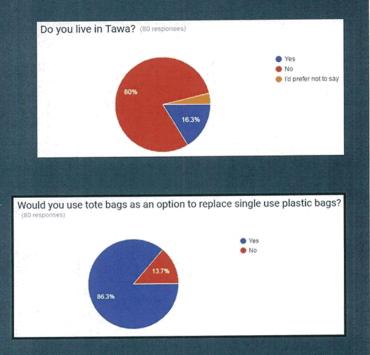

# **Market Research Findings**

We sent out a survey to find our target market for our product. The survey came back with some positive and some negative aspects. One big negative is that majority of people that submitted in our survey said they lived in areas other than Tawa, which is our business is located. On the positive side a huge amount of submissions said they would rather use a tote bag over a plastic bag