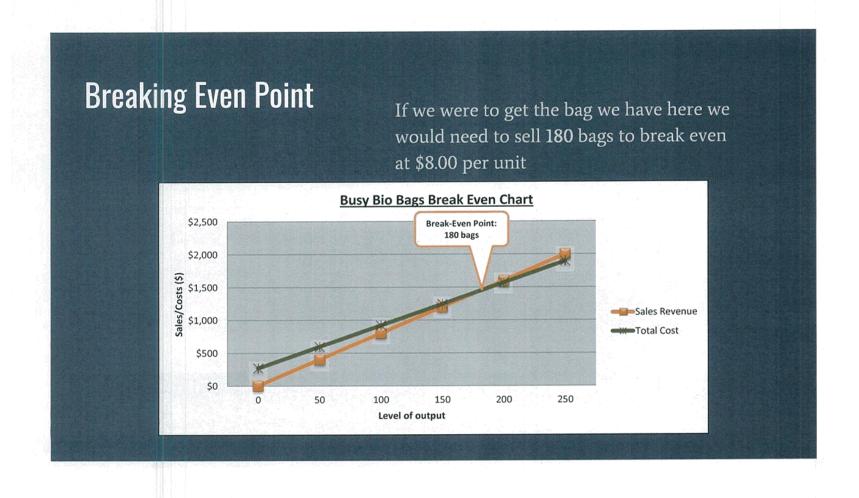

# **Market Research Findings**

Another alarming statistic we received but is a great response for our product. And that is the amount of plastic bag use on weekly trips to the Supermarket.

| Busy Bio Bags                                                                                                                                                                                                                                                                                                                                                                                                                                                                                                                                                                                                                                                                                                                                                                                                                                                                                                                                                                                                                                                                                                                                                                                                                                                                                                                                                                                                                                                                                                                                                                                                                                                                                                                                                                                                                                                                                                                                                                                                                                                                                                                  |                                                                |                       |            |               |           |             |  |  |  |
|--------------------------------------------------------------------------------------------------------------------------------------------------------------------------------------------------------------------------------------------------------------------------------------------------------------------------------------------------------------------------------------------------------------------------------------------------------------------------------------------------------------------------------------------------------------------------------------------------------------------------------------------------------------------------------------------------------------------------------------------------------------------------------------------------------------------------------------------------------------------------------------------------------------------------------------------------------------------------------------------------------------------------------------------------------------------------------------------------------------------------------------------------------------------------------------------------------------------------------------------------------------------------------------------------------------------------------------------------------------------------------------------------------------------------------------------------------------------------------------------------------------------------------------------------------------------------------------------------------------------------------------------------------------------------------------------------------------------------------------------------------------------------------------------------------------------------------------------------------------------------------------------------------------------------------------------------------------------------------------------------------------------------------------------------------------------------------------------------------------------------------|----------------------------------------------------------------|-----------------------|------------|---------------|-----------|-------------|--|--|--|
| Budgeted Income Statement                                                                                                                                                                                                                                                                                                                                                                                                                                                                                                                                                                                                                                                                                                                                                                                                                                                                                                                                                                                                                                                                                                                                                                                                                                                                                                                                                                                                                                                                                                                                                                                                                                                                                                                                                                                                                                                                                                                                                                                                                                                                                                      | Budgeted Income Statement (for provision of 250 Busy Bio Bags) |                       |            |               |           |             |  |  |  |
| Market State | June                                                           | July                  | August     | September     | October   | Total       |  |  |  |
| Revenue                                                                                                                                                                                                                                                                                                                                                                                                                                                                                                                                                                                                                                                                                                                                                                                                                                                                                                                                                                                                                                                                                                                                                                                                                                                                                                                                                                                                                                                                                                                                                                                                                                                                                                                                                                                                                                                                                                                                                                                                                                                                                                                        |                                                                |                       |            |               |           |             |  |  |  |
| Sales                                                                                                                                                                                                                                                                                                                                                                                                                                                                                                                                                                                                                                                                                                                                                                                                                                                                                                                                                                                                                                                                                                                                                                                                                                                                                                                                                                                                                                                                                                                                                                                                                                                                                                                                                                                                                                                                                                                                                                                                                                                                                                                          |                                                                | p # 1                 |            |               |           |             |  |  |  |
| Less: Cost of Goods Sold                                                                                                                                                                                                                                                                                                                                                                                                                                                                                                                                                                                                                                                                                                                                                                                                                                                                                                                                                                                                                                                                                                                                                                                                                                                                                                                                                                                                                                                                                                                                                                                                                                                                                                                                                                                                                                                                                                                                                                                                                                                                                                       |                                                                | Segment of the second | \$650.00   | \$650.00      | \$325.00  | \$1,625.00  |  |  |  |
| Gross Profit                                                                                                                                                                                                                                                                                                                                                                                                                                                                                                                                                                                                                                                                                                                                                                                                                                                                                                                                                                                                                                                                                                                                                                                                                                                                                                                                                                                                                                                                                                                                                                                                                                                                                                                                                                                                                                                                                                                                                                                                                                                                                                                   | \$0.00                                                         | \$0.00                | -\$650.00  | -\$650.00     | -\$325.00 | -\$1,625.00 |  |  |  |
| plus: other revenue                                                                                                                                                                                                                                                                                                                                                                                                                                                                                                                                                                                                                                                                                                                                                                                                                                                                                                                                                                                                                                                                                                                                                                                                                                                                                                                                                                                                                                                                                                                                                                                                                                                                                                                                                                                                                                                                                                                                                                                                                                                                                                            |                                                                |                       | -/4        |               | ``        |             |  |  |  |
| Fundraising                                                                                                                                                                                                                                                                                                                                                                                                                                                                                                                                                                                                                                                                                                                                                                                                                                                                                                                                                                                                                                                                                                                                                                                                                                                                                                                                                                                                                                                                                                                                                                                                                                                                                                                                                                                                                                                                                                                                                                                                                                                                                                                    |                                                                | \$20.00               | : 19       | 7             | \$        | \$20.00     |  |  |  |
| Grants                                                                                                                                                                                                                                                                                                                                                                                                                                                                                                                                                                                                                                                                                                                                                                                                                                                                                                                                                                                                                                                                                                                                                                                                                                                                                                                                                                                                                                                                                                                                                                                                                                                                                                                                                                                                                                                                                                                                                                                                                                                                                                                         |                                                                | \$2,000.00            |            | The second of |           | \$2,000.00  |  |  |  |
| Total revenue                                                                                                                                                                                                                                                                                                                                                                                                                                                                                                                                                                                                                                                                                                                                                                                                                                                                                                                                                                                                                                                                                                                                                                                                                                                                                                                                                                                                                                                                                                                                                                                                                                                                                                                                                                                                                                                                                                                                                                                                                                                                                                                  | \$0.00                                                         | \$2,020.00            | -\$650.00  | -\$650.00     | -\$325.00 | \$395.00    |  |  |  |
| Less: Expenses                                                                                                                                                                                                                                                                                                                                                                                                                                                                                                                                                                                                                                                                                                                                                                                                                                                                                                                                                                                                                                                                                                                                                                                                                                                                                                                                                                                                                                                                                                                                                                                                                                                                                                                                                                                                                                                                                                                                                                                                                                                                                                                 | 2 2 2                                                          |                       |            |               |           |             |  |  |  |
| Printing                                                                                                                                                                                                                                                                                                                                                                                                                                                                                                                                                                                                                                                                                                                                                                                                                                                                                                                                                                                                                                                                                                                                                                                                                                                                                                                                                                                                                                                                                                                                                                                                                                                                                                                                                                                                                                                                                                                                                                                                                                                                                                                       |                                                                |                       | \$30.00    | \$30.00       | \$15.00   | \$75.00     |  |  |  |
| Pamphlets                                                                                                                                                                                                                                                                                                                                                                                                                                                                                                                                                                                                                                                                                                                                                                                                                                                                                                                                                                                                                                                                                                                                                                                                                                                                                                                                                                                                                                                                                                                                                                                                                                                                                                                                                                                                                                                                                                                                                                                                                                                                                                                      |                                                                |                       | \$100.00   |               | 200       | \$100.00    |  |  |  |
| Coat Hangers                                                                                                                                                                                                                                                                                                                                                                                                                                                                                                                                                                                                                                                                                                                                                                                                                                                                                                                                                                                                                                                                                                                                                                                                                                                                                                                                                                                                                                                                                                                                                                                                                                                                                                                                                                                                                                                                                                                                                                                                                                                                                                                   |                                                                | 187 x 1               | \$50.00    |               |           | \$50.00     |  |  |  |
| Shipping                                                                                                                                                                                                                                                                                                                                                                                                                                                                                                                                                                                                                                                                                                                                                                                                                                                                                                                                                                                                                                                                                                                                                                                                                                                                                                                                                                                                                                                                                                                                                                                                                                                                                                                                                                                                                                                                                                                                                                                                                                                                                                                       |                                                                |                       | \$15.00    | \$15.00       | \$15.00   | \$45.00     |  |  |  |
| Total Expenses                                                                                                                                                                                                                                                                                                                                                                                                                                                                                                                                                                                                                                                                                                                                                                                                                                                                                                                                                                                                                                                                                                                                                                                                                                                                                                                                                                                                                                                                                                                                                                                                                                                                                                                                                                                                                                                                                                                                                                                                                                                                                                                 | \$0.00                                                         | \$0.00                | \$195.00   | \$45.00       | \$30.00   | \$270.00    |  |  |  |
| Net Profit before tax                                                                                                                                                                                                                                                                                                                                                                                                                                                                                                                                                                                                                                                                                                                                                                                                                                                                                                                                                                                                                                                                                                                                                                                                                                                                                                                                                                                                                                                                                                                                                                                                                                                                                                                                                                                                                                                                                                                                                                                                                                                                                                          | \$0.00                                                         | \$2,020.00            | -\$845.00  | -\$695.00     | -\$355.00 | \$125.00    |  |  |  |
| less: taxation (25%)                                                                                                                                                                                                                                                                                                                                                                                                                                                                                                                                                                                                                                                                                                                                                                                                                                                                                                                                                                                                                                                                                                                                                                                                                                                                                                                                                                                                                                                                                                                                                                                                                                                                                                                                                                                                                                                                                                                                                                                                                                                                                                           | \$0.00                                                         | \$505.00              | -\$211.25  | -\$173.75     | -\$88.75  | \$31.25     |  |  |  |
| Net profit after tax                                                                                                                                                                                                                                                                                                                                                                                                                                                                                                                                                                                                                                                                                                                                                                                                                                                                                                                                                                                                                                                                                                                                                                                                                                                                                                                                                                                                                                                                                                                                                                                                                                                                                                                                                                                                                                                                                                                                                                                                                                                                                                           | \$0.00                                                         | \$1,515.00            | -\$633.75  | -\$521.25     | -\$266.25 | \$93.75     |  |  |  |
| Accrued Net Profit to date before tax                                                                                                                                                                                                                                                                                                                                                                                                                                                                                                                                                                                                                                                                                                                                                                                                                                                                                                                                                                                                                                                                                                                                                                                                                                                                                                                                                                                                                                                                                                                                                                                                                                                                                                                                                                                                                                                                                                                                                                                                                                                                                          | \$0.00                                                         | \$2,020.00            | \$1,175.00 | \$480.00      | \$125.00  | \$125.00    |  |  |  |
| Accrued Net Profit to date after tax                                                                                                                                                                                                                                                                                                                                                                                                                                                                                                                                                                                                                                                                                                                                                                                                                                                                                                                                                                                                                                                                                                                                                                                                                                                                                                                                                                                                                                                                                                                                                                                                                                                                                                                                                                                                                                                                                                                                                                                                                                                                                           | \$0.00                                                         | \$1,515.00            | \$881.25   | \$360.00      | \$93.75   | \$93.75     |  |  |  |