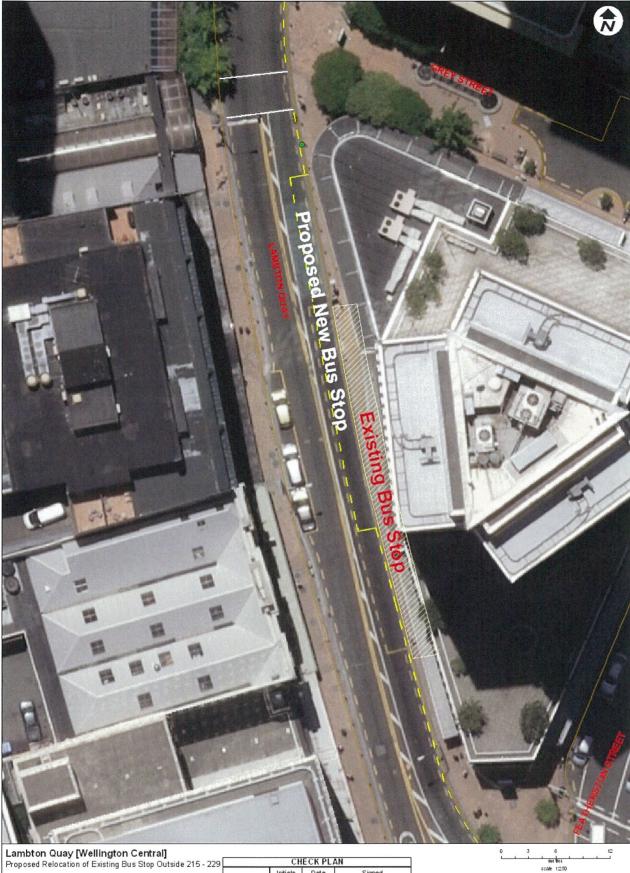

and Information NZ. Crown Copyright reserved. Property boundaries accuracy: +/-1m in urban areas, +/-30m in rural areas. Census data sourced from Statistics NZ. Postcodes sourced from NZ Post. Assets, contours, water and drainage information shown is approximate and must not be used for detailed engineering design.

Other data has been compiled from a variety of sources and its accuracy may vary, but is generally +/- 1m.

MAP PRODUCED BY: Wellington City Council 101 Wakefield Street WELLINGTON, NZ

ORIGINAL MAP SIZE: A4 AUTHOR: agate2c DATE: 29/08/2013 REFERENCE:

Absolutely POSITIVELY

Scale 1:600



MAP PRODUCED BY: Wellington City Council 101 Wakefield Street WELLING TON, NZ ORIGINAL MAPSIZE: A4 AUTHOR: reeves2g DATE: 28.05/2013 REFERENCE:

Hitchesh Colleged And Traffic Monacoter of





| CHECK PLAN |          |      |        |
|------------|----------|------|--------|
|            | Initials | Date | Signed |
| Drawn      |          |      |        |
| Checked    |          |      |        |
| Approved   |          |      |        |

MAP PRODUCED BY: Wellington City Council 101 Wakefelti Street WELLING TON, NZ





Proposed Bus stop relocation - TR(35 - 13) Helston Rd - Paparangi

ORIGINAL MAP SIZE: A3 DATE: 22/05/2013 AUTHOR about?! REFERENCE:

Absolutely







Waring Taylor Street [Lambton] European Union - Proposed Diplomatic Parking

MAP PRODUCED BY: Welling bnicity claudition Waketell Sireat WELLINGTON, NZ



Popully Coundance. 20th Contours, mad mances, call fine, address & title points scorned mon Lanitomistics NA, Crown Copyright its eryst. Propietly boundarie