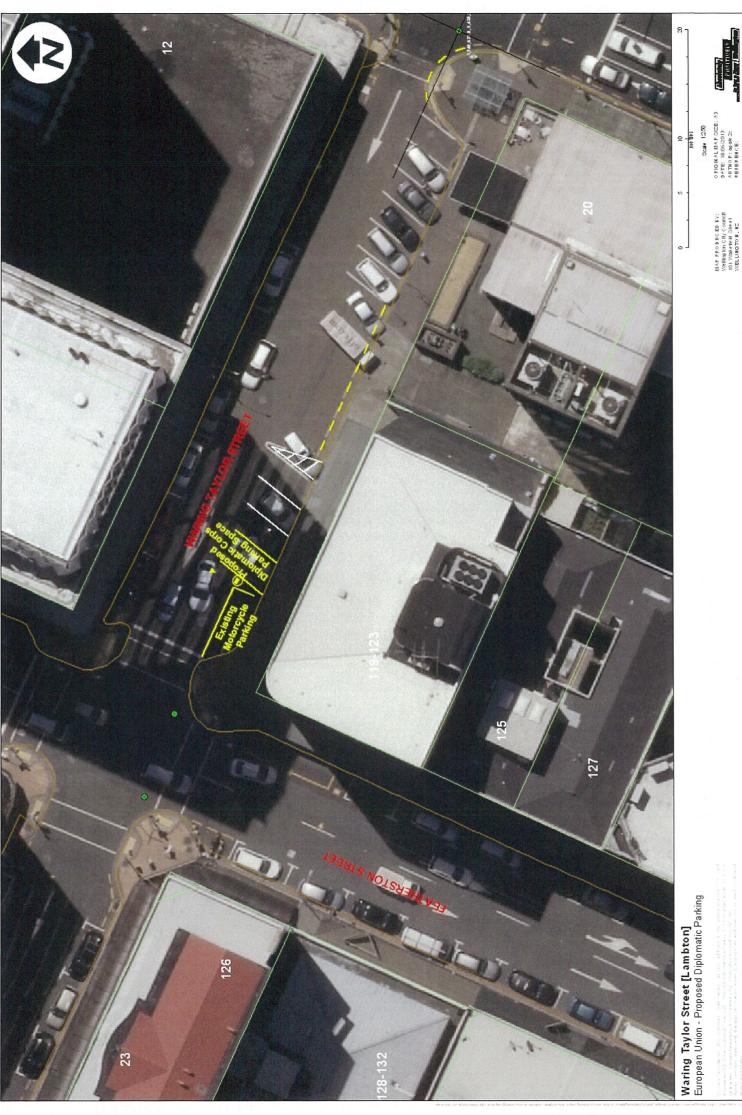

Absolutely

Waring Taylor Street [Lambton] European Union - Proposed Diplomatic Parking

MAP PRODUCED BY: Welling bnicity claudition Waketell Sireat WELLINGTON, NZ

Popully Coundance. 20th Contours, mad mances, call fine, address & title points scorned mon Lanitomistics NA, Crown Copyright its eryst. Propietly boundaries accuracy (47 mm unum arrais) (4,00m) of a rais. Census data scorned from Statistics NA. Poste day sourced from NA Post. Seeds, contours, water and dismost entimation shown a sourcement, and monitor to used for disafe.