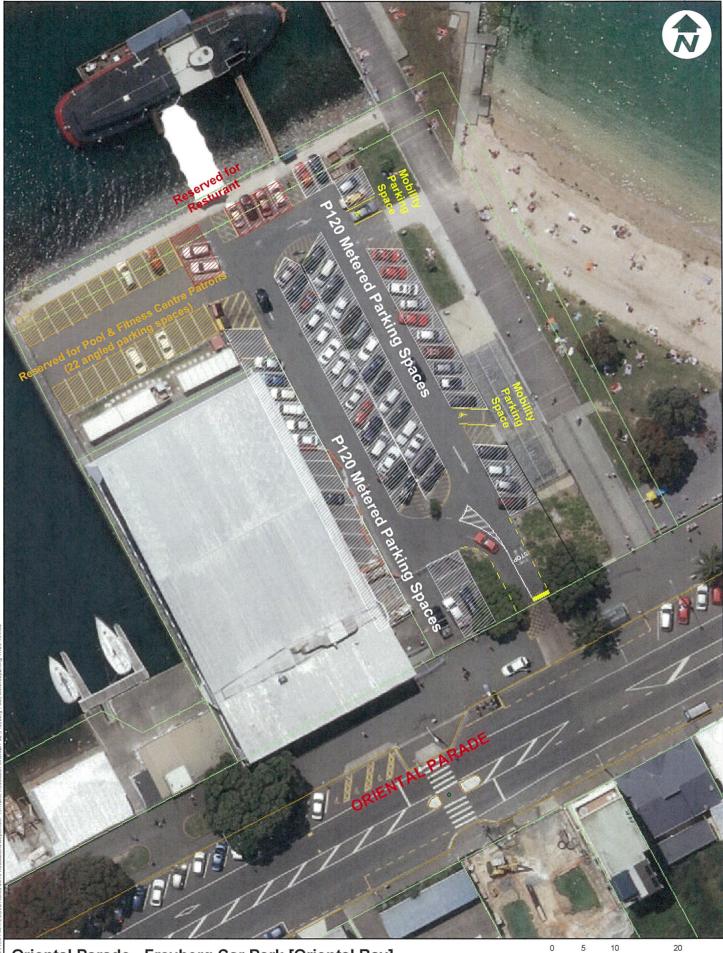

O RIG IN AL MAP DIZE: A3 DATE: 23/06/2013 AUTHOR: ayak DC REFERENCE:

Oriental Parade - Freyberg Car Park [Oriental Bay] Proposed Metered Parking TR26-13

Property boundaries, 20m Contours, road names, rail line, address & title points sourced from Land Information NZ. Crown Copyright reserved. Property boundaries accuracy: +/-1m in urban areas, +/-30m in rural areas. Census data sourced from Statistics NZ. Postcodes sourced from NZ Post. Assets, contours, water and drainage information shown is approximate and must not be used for detailed engineering design.

Other data has been compiled from a variety of sources and its accuracy may vary, but is generally +/- 1m.

MAP PRODUCED BY: Wellington City Council 101 Wakefield Street WELLINGTON, NZ

ORIGINAL MAP SIZE: A4 AUTHOR: agate2c DATE: 29/08/2013 REFERENCE: