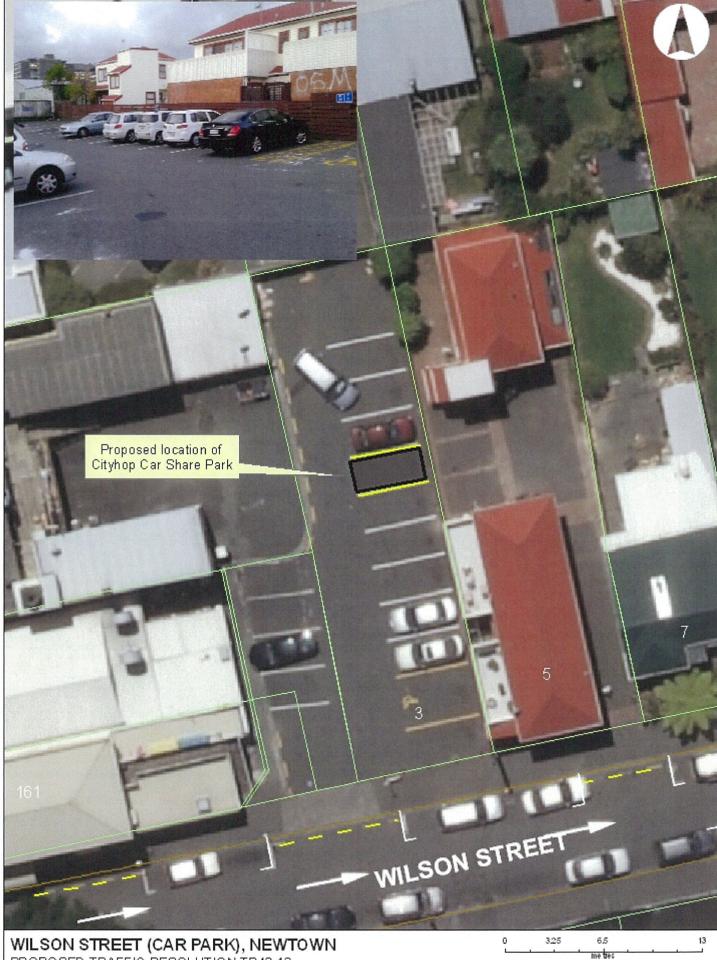

Posmore Dosmore

WILSON STREET (CAR PARK), NEWTOWN PROPOSED TRAFFIC RESOLUTION TR42-13

in compiled from a variety of yoursels and its accuracy may vary that is generally in tim

MAP PRODUCED BY: Wellington City Connoll 101 Waketle ti Street WELLING TON, NZ

ORIGINAL MAPSIZE: A4 AUTHOR: reeves2g DATE: 20.06/2013 REFERENCE:

scale 1:250