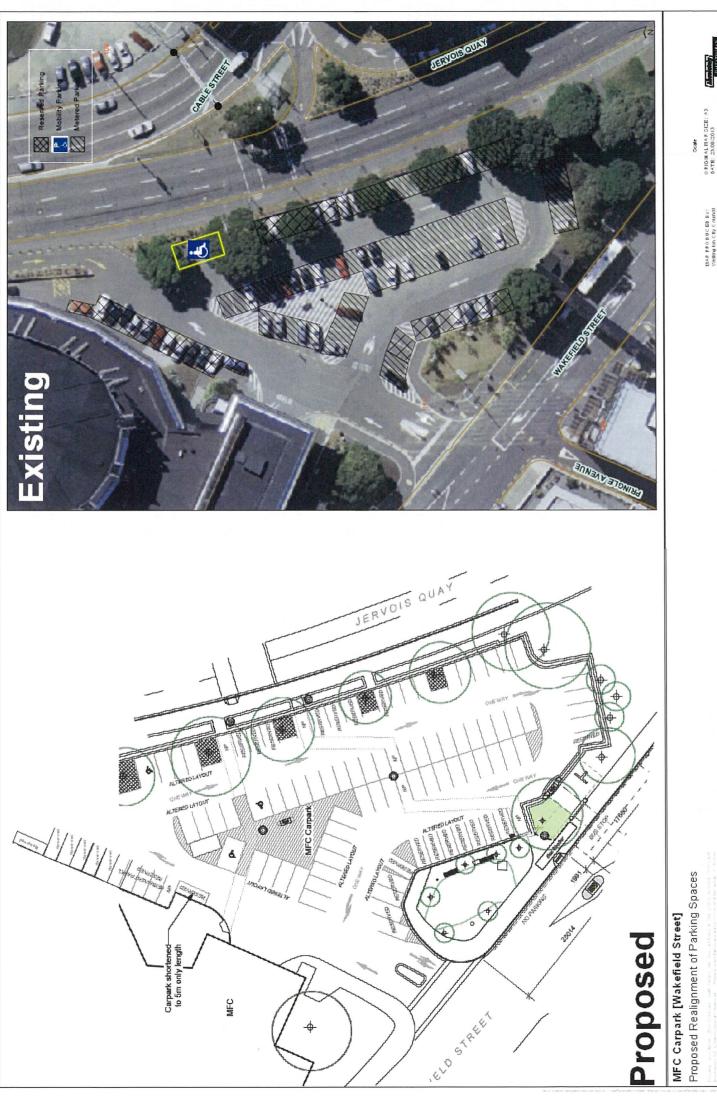

O RIG IN AL MAP DIZE: A3 DATE: 23/06/2013 AUTHOR: ayak DC REFERENCE:



Oriental Parade - Freyberg Car Park [Oriental Bay] Proposed Metered Parking TR26-13

Property boundaries, 20m Contours, road names, rail line, address & title points sourced from Land Information NZ. Crown Copyright reserved. Property boundaries accuracy: +/-1m in urban areas, +/-30m in rural areas. Census data sourced from Statistics NZ. Postcodes sourced from NZ Post. Assets, contours, water and drainage information shown is approximate and must not be used for detailed engineering design.

Other data has been compiled from a variety of sources and its accuracy may vary, but is generally +/- 1m.

MAP PRODUCED BY: Wellington City Council 101 Wakefield Street WELLINGTON, NZ

ORIGINAL MAP SIZE: A4 AUTHOR: agate2c DATE