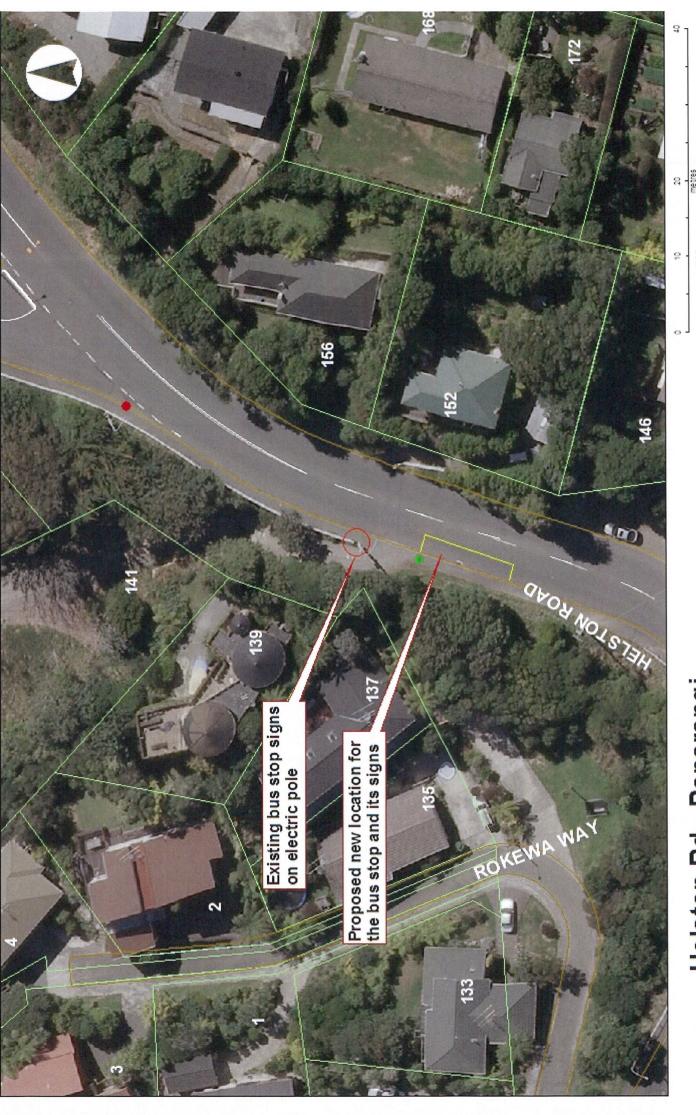

MAP PRODUCED BY: Wellington City Council 101 Wakefelti Street WELLING TON, NZ

Proposed Bus stop relocation - TR(35 - 13) Helston Rd - Paparangi

ORIGINAL MAP SIZE: A3 DATE: 22/05/2013 AUTHOR about?! REFERENCE: