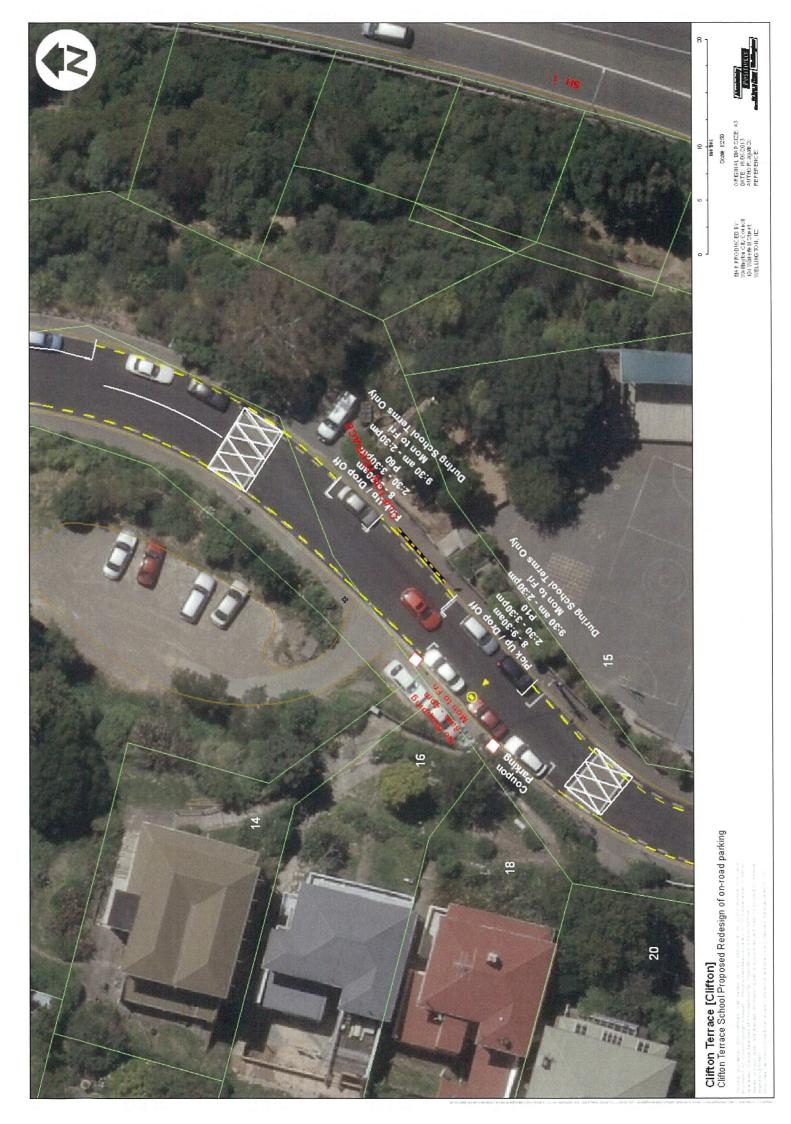

reet WELLINGTON, NZ

ORIGINAL MAP SIZE: A4 AUTHOR: agate2c DATE: 29/08/2013 REFERENCE:

Absolutely POSITIVELY

Scale 1:600



MAP PRODUCED BY: Wellington City Council 101 Wakefield Street WELLING TON, NZ ORIGINAL MAPSIZE: A4 AUTHOR: reeves2g DATE: 28.05/2013 REFERENCE:

Hitchesh Colleged And Traffic Monacoter of





| CHECK PLAN |          |      |        |
|------------|----------|------|--------|
|            | Initials | Date | Signed |
| Drawn      |          |      |        |
| Checked    |          |      |        |
| Approved   |          |      |        |

MAP PRODUCED BY: Wellington City Council 101 Wakefelti Street WELLING TON, NZ





Proposed Bus stop relocation - TR(35 - 13) Helston Rd - Paparangi

ORIGINAL MAP SIZE: A3 DATE: 22/05/2013 AUTHOR about?! REFERENCE:

Absolutely







Waring Taylor Street [Lambton] European Union - Proposed Diplomatic Parking

MAP PRODUCED BY: Welling bnicity claudition Waketell Sireat WELLINGTON, NZ



Popully Coundance. 20th Contours, mad mances, call fine, address & title points scorned mon Lanitomistics NA, Crown Copyright its eryst. Propietly boundaries accuracy (47 mm unum arrais) (4,00m) of a rais. Census data scorned from Statistics NA. Poste day sourced from NA Post. Seeds, contours, water and dismost entimation shown a sourcement, and monitor to used for disafe.

Other data than bright compiled from a variety of sources, and its accuracy may very, but in generally, 47. Tim

MAP PRODUCED BY: Wellington City Council 101 Wakefield Street WELLINGTON, NZ ORIGINAL MAPSIZE: A4 AUTHOR: agate2c DATE: 11.06/2013 REFERENCE:

Posmor