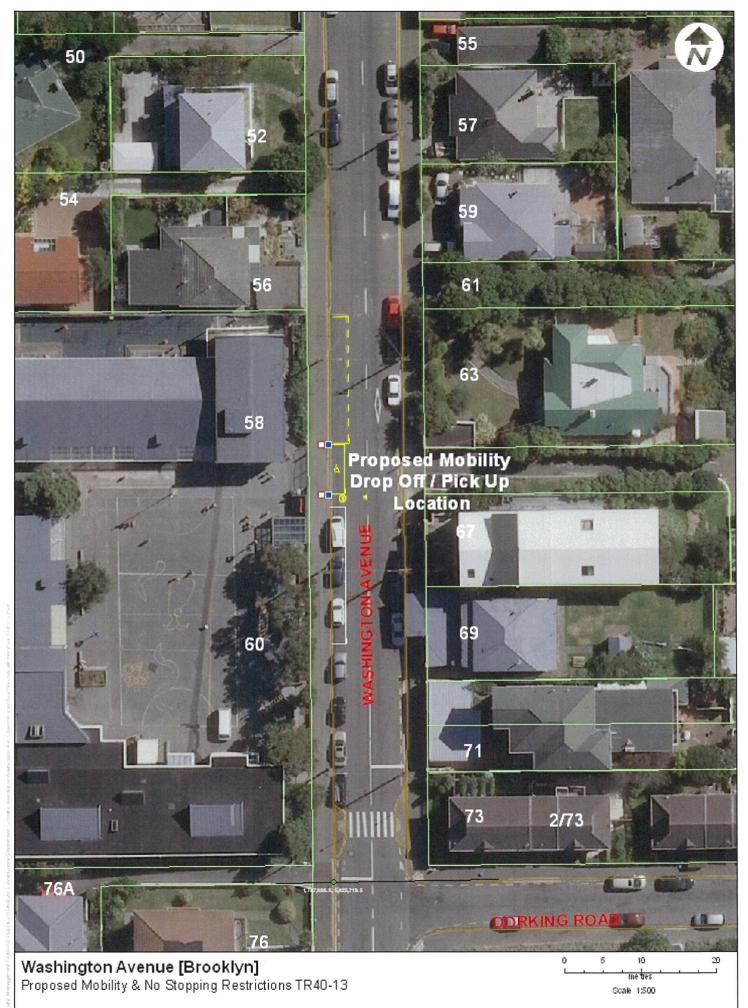

Other data than bright compiled from a variety of sources, and its accuracy may very, but in generally, 47. Tim

MAP PRODUCED BY: Wellington City Council 101 Wakefield Street WELLINGTON, NZ ORIGINAL MAPSIZE: A4 AUTHOR: agate2c DATE: 11.06/2013 REFERENCE: