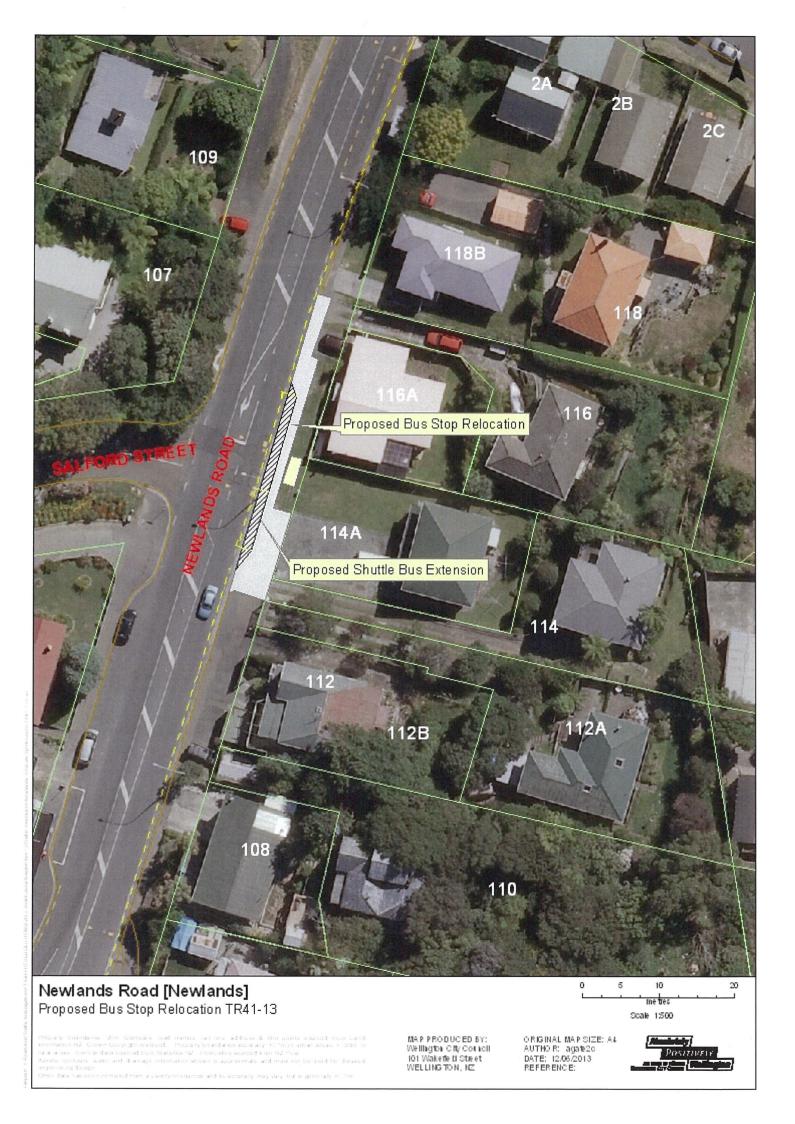

MAP PRODUCED BY: Wellington City Council 101 Wakefelti Street WELLING TON, NZ

Proposed Bus stop relocation - TR(35 - 13) Helston Rd - Paparangi

ORIGINAL MAP SIZE: A3 DATE: 22/05/2013 AUTHOR about?! REFERENCE: