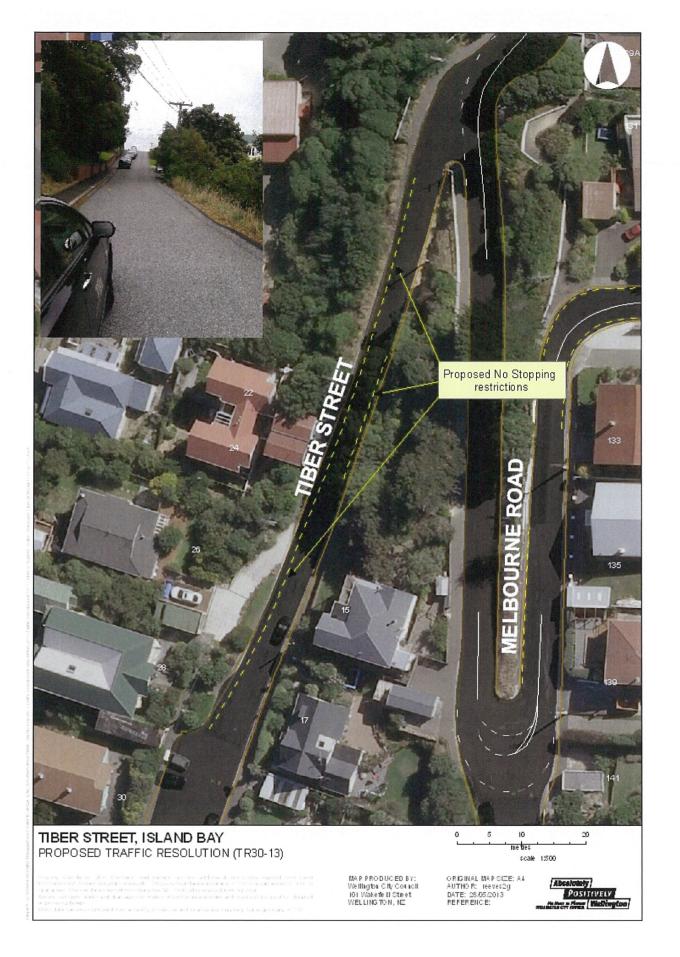

Absolutely POSITIVELY

Scale 1:600

MAP PRODUCED BY: Wellington City Council 101 Wakefield Street WELLING TON, NZ ORIGINAL MAPSIZE: A4 AUTHOR: reeves2g DATE: 28.05/2013 REFERENCE:

Hitchesh Colleged And Traffic Monacoter of