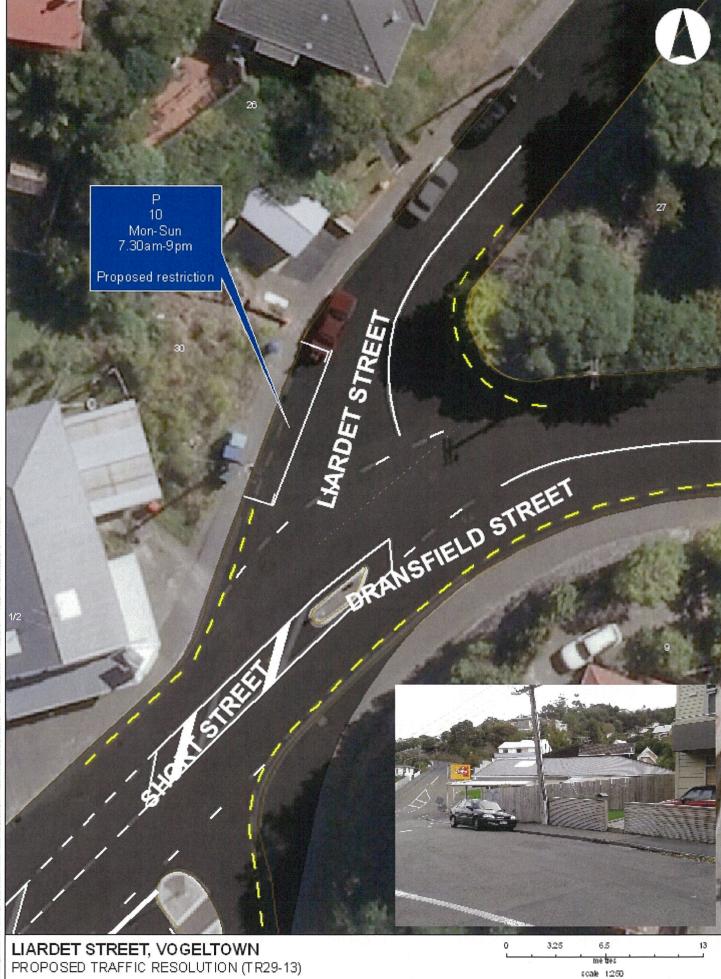

EFERENCE:



Oriental Parade - Freyberg Car Park [Oriental Bay] Proposed Metered Parking TR26-13

Property boundaries, 20m Contours, road names, rail line, address & title points sourced from Land Information NZ. Crown Copyright reserved. Property boundaries accuracy: +/-1m in urban areas, +/-30m in rural areas. Census data sourced from Statistics NZ. Postcodes sourced from NZ Post. Assets, contours, water and drainage information shown is approximate and must not be used for detailed engineering design.

Other data has been compiled from a variety of sources and its accuracy may vary, but is generally +/- 1m.

MAP PRODUCED BY: Wellington City Council 101 Wakefield Street WELLINGTON, NZ

ORIGINAL MAP SIZE: A4 AUTHOR: agate2c DATE: 29/08/2013 REFERENCE:

Absolutely POSITIVELY

Scale 1:600



MAP PRODUCED BY: Wellington City Council 101 Wakefield Street WELLING TON, NZ ORIGINAL MAPSIZE: A4 AUTHOR: reeves2g DATE: 28.05/2013 REFERENCE:

Hitchesh Colleged And Traffic Monacoter of





| CHECK PLAN |          |      |        |
|------------|----------|------|--------|
|            | Initials | Date | Signed |
| Drawn      |          |      |        |
| Checked    |          |      |        |
| Approved   |          |      |        |

MAP PRODUCED BY: Wellington City Council 101 Wakefelti Street WELLING TON, NZ





Proposed Bus stop relocation - TR(35 - 13) Helston Rd - Paparangi

ORIGINAL MAP SIZE: A3 DATE: 22/05/2013 AUTHOR about?! REFERENCE:

Absolutely







Waring Taylor Street [Lambton] European Union - Proposed Diplomatic Parking

MAP PRODUCED BY: Welling bnicity clauditi