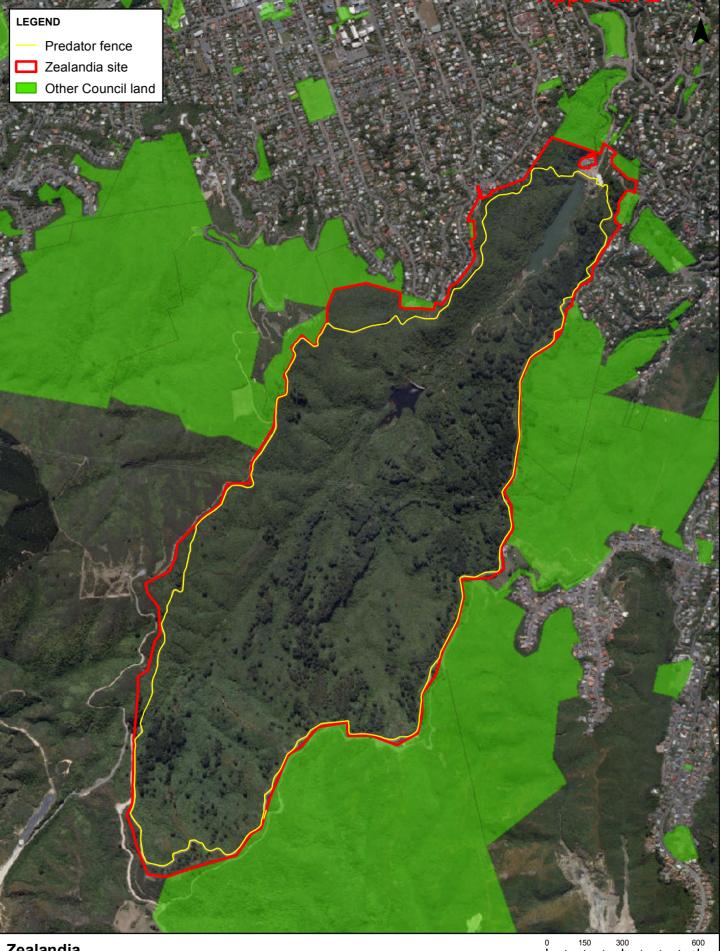

Property boundaries, 20m Contours, road names, rail line, address & title points sourced from Land Information NZ. Crown Copyright reserved. Property boundaries accuracy: +/-1m in urban areas, +/-30m in rural areas. Census data sourced from Statistics NZ. Postcodes sourced from NZ Post. Assets, contours, water and drainage information shown is approximate and must not be used for detailed engineering design. Other data has been compiled from a variety of sources and its accuracy may vary, but is generally +/-1m.

MAP PRODUCED BY: Wellington City Council 101 Wakefield Street WELLINGTON, NZ

ORIGINAL MAP SIZE: A4 AUTHOR: shakes2a DATE: 5/12/2012 REFERENCE: 11214



metres Scale 1:15,000