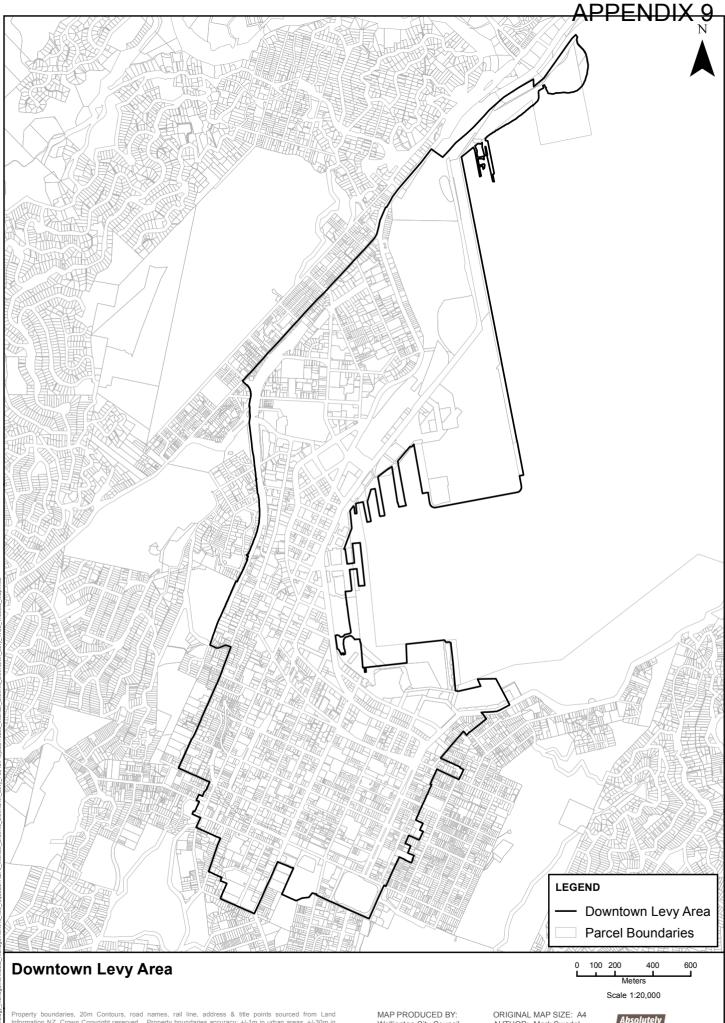

Property boundaries, 20m Contours, road names, rail line, address & title points sourced from Land Information NZ. Crown Copyright reserved. Property boundaries accuracy: +/-1m in urban areas, +/-30m in rural areas. Census data sourced from Statistics NZ. Postcodes sourced from NZ Post. Assets, contours, water and drainage information shown is approximate and must not be used for detailed engineering design. Other data has been compiled from a variety of sources and its accuracy may vary, but is generally +/- 1m.

MAP PRODUCED BY: Wellington City Council 101 Wakefield Street WELLINGTON, NZ

ORIGINAL MAP SIZE: A4 AUTHOR: Mark Swadel DATE: 22/02/2012 REFERENCE: 10270

Absolutely **POSITIVELY** ME HEKE KI PONEKE Wellington