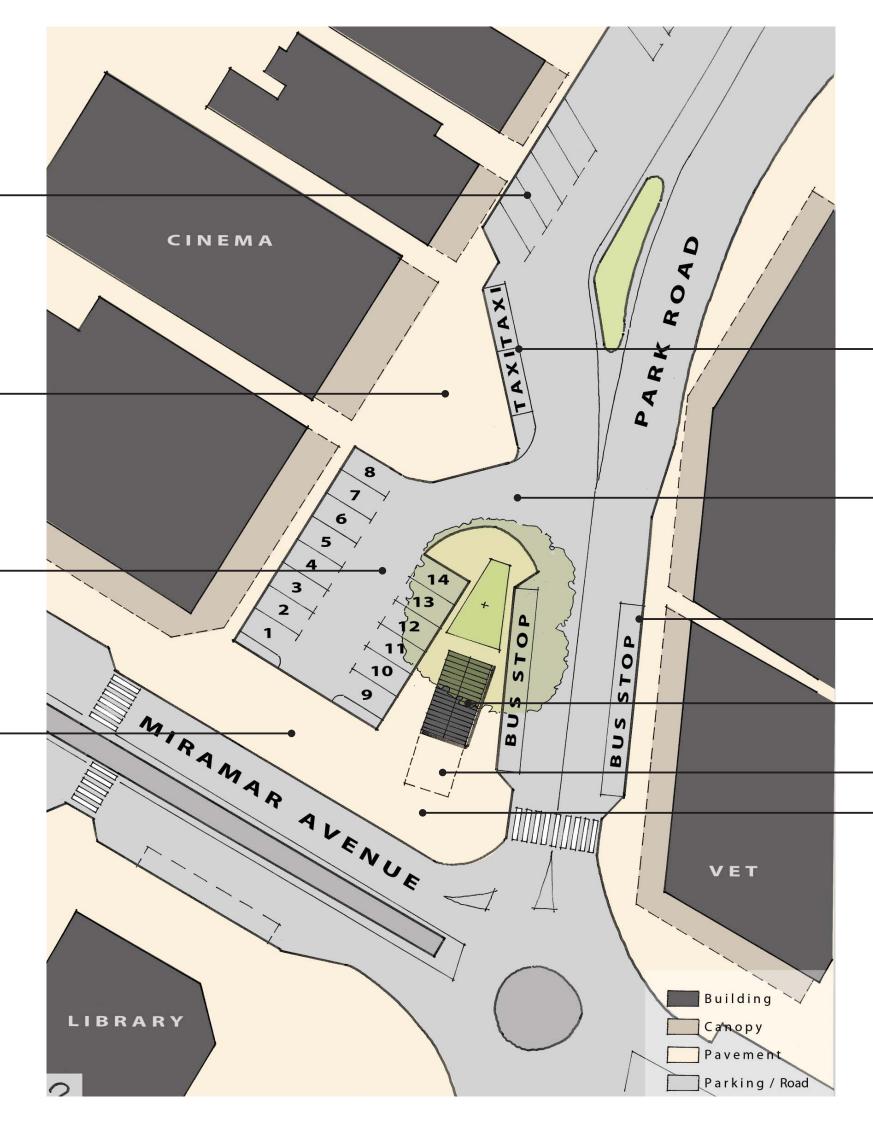

## Concept 2

Angled car parking spaces north of cinema unchanged.

New public plaza with seating and potential - location for future public art

New parking court with 14 spaces. Two parking spaces are relocated north of the town centre.

Slip road removed to create a continuous pedestrian path along Miramar Avenue. The wide pavement improves pedestrian safety and creates space for additional tree planting.

Two taxi stands relocated to the front of the cinema

Access to parking court from Park Rd. This arrangement will make it possible to turn right onto Park Rd from the parking area.

Bus stops unchanged

Historic tram shelter unchanged

Public toilets relocated elsewhere around the town centre

Bill sticker structure relocated elsewhere around the town centre