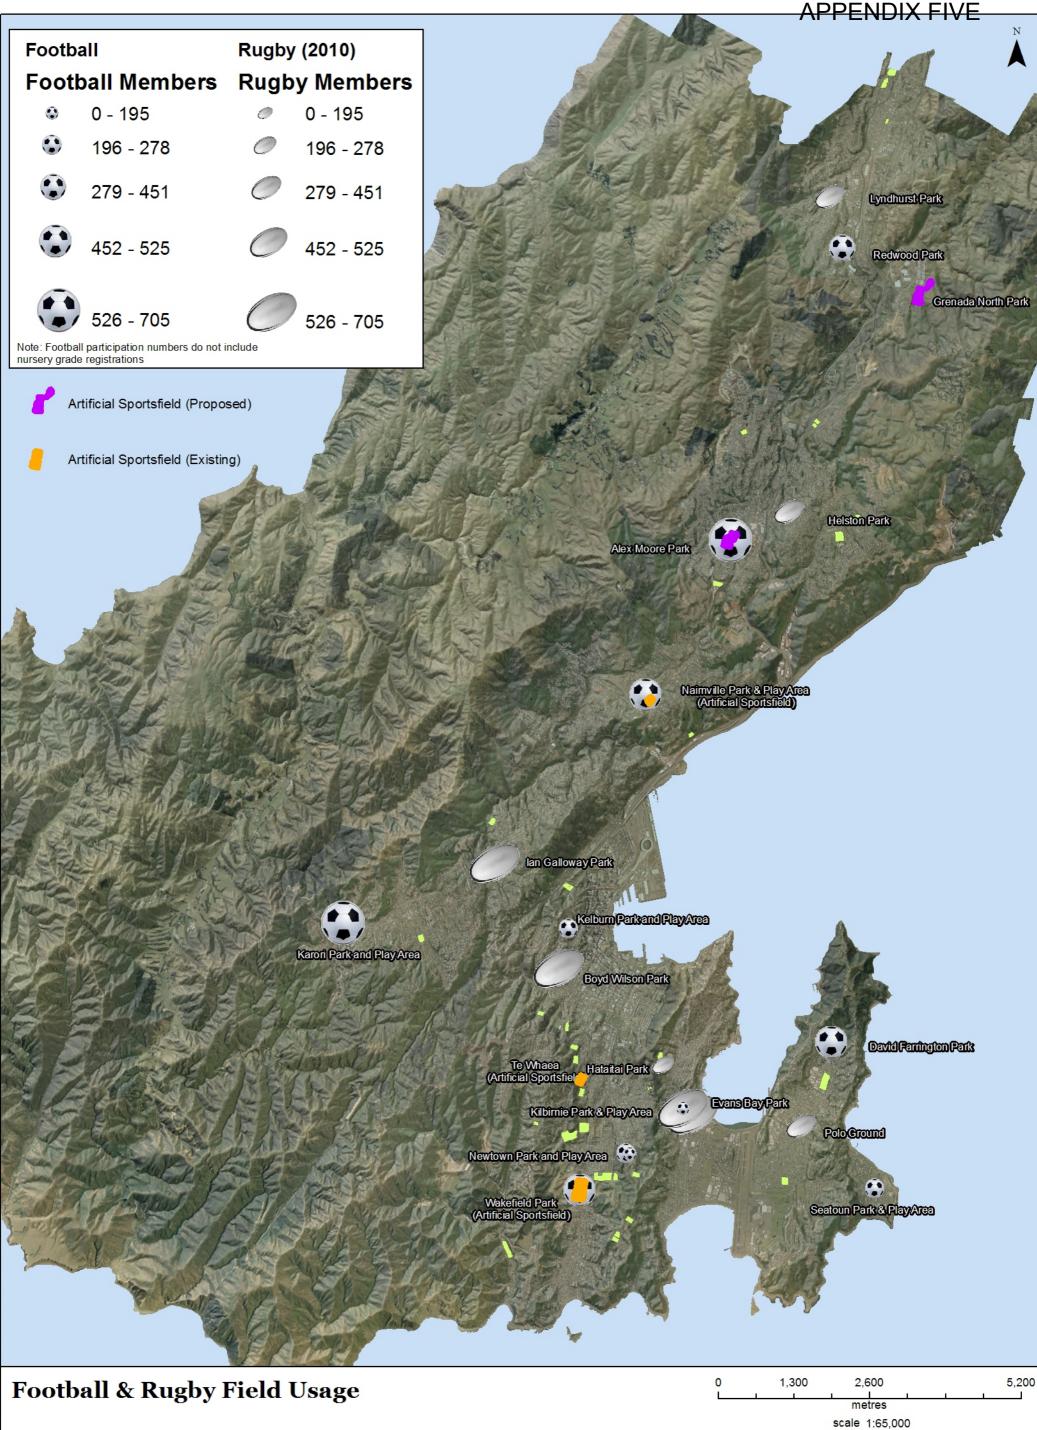

Property boundaries, 20m Contours, road names, rail line, address & title points sourced from Land Information NZ. Crown Copyright reserved. Property boundaries accuracy: ++/ Im in urban areas, +/-30m in rural areas. Census data sourced from Statistics NZ. Postcodes sourced from NZ Post. Assets, contours, water and drainage information shown is approximate and must not be used for detailed engineering design. Other data has been compiled from a variety of sources and its accuracy may vary, but is generally +/- 1m. MAP PRODUCED BY: Parks and Gardens Wellington City Council 101 Wakefield Street WELLINGTON, NZ