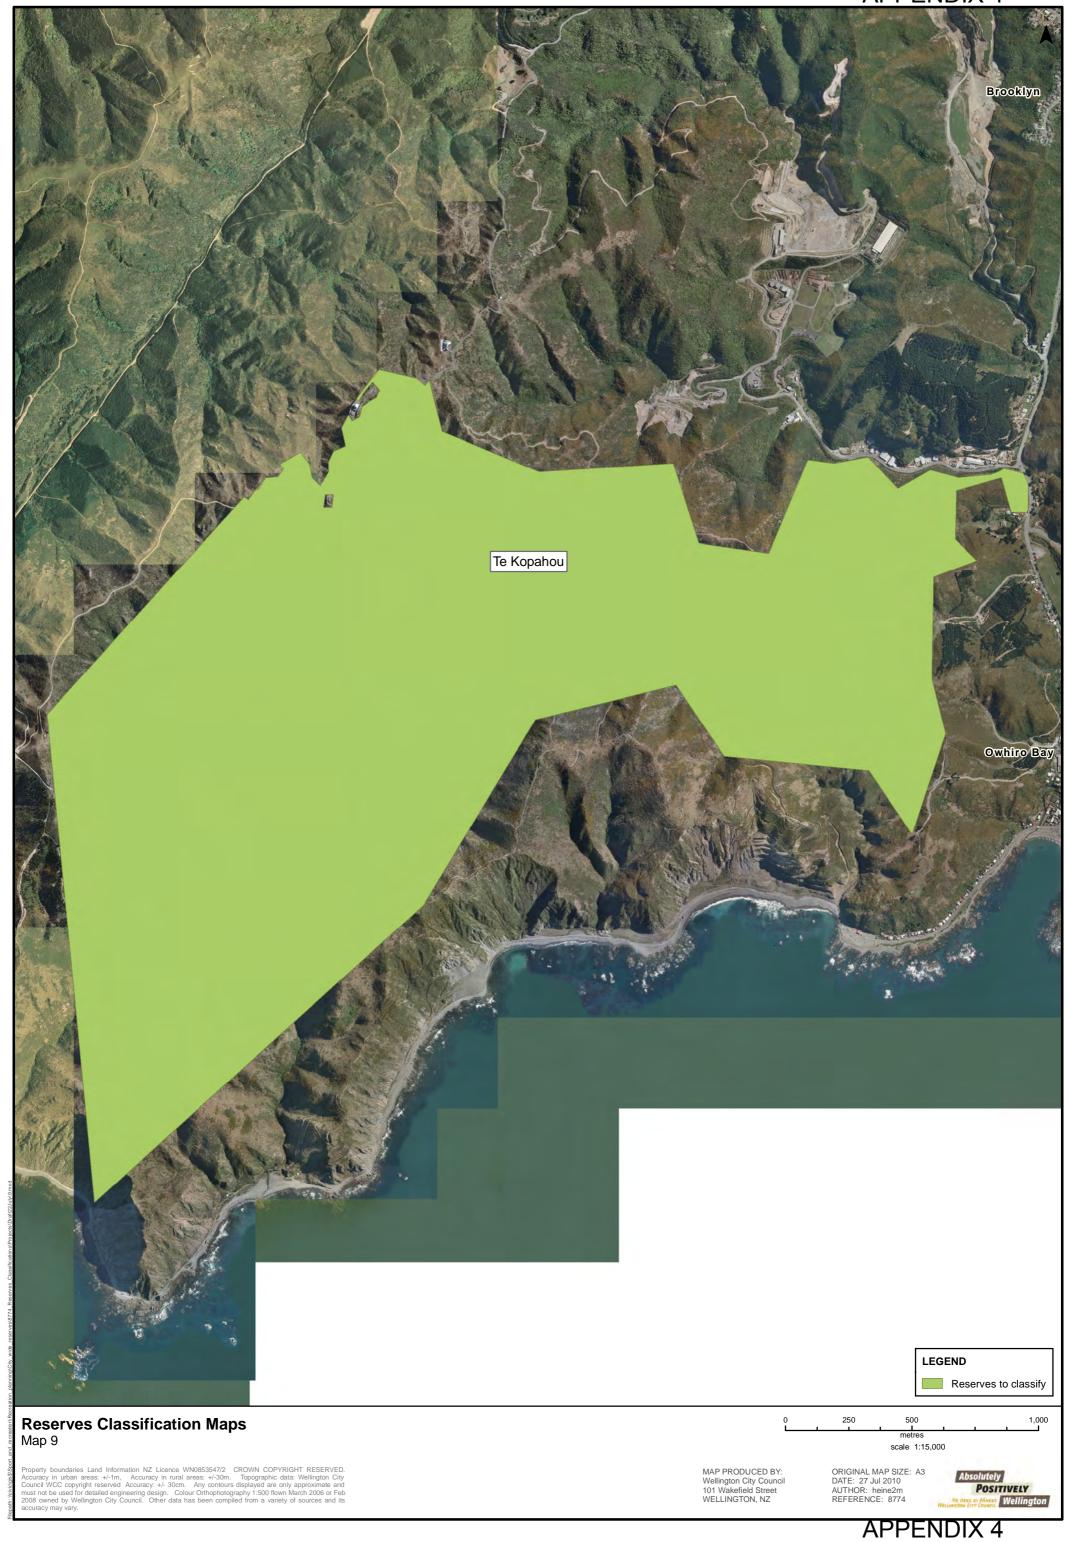

#### **Reserves Classification Maps** Map 10

Property boundaries Land Information NZ Licence WN0853547/2 CROWN COPYRIGHT RESERVED. Accuracy in urban areas: +/-1m, Accuracy in rural areas: +/-30m. Topographic data: Wellington City Council WCC copyright reserved Accuracy: +/- 30cm. Any contours displayed are only approximate and must not be used for detailed engineering design. Colour Orthophotography 1:500 flown March 2006 or Feb 2008 owned by Wellington City Council. Other data has been compiled from a variety of sources and its accuracy may vary.

MAP PRODUCED BY: Wellington City Council 101 Wakefield Street WELLINGTON, NZ

ORIGINAL MAP SIZE: A3 DATE: 30 Jul 2010 AUTHOR: heine2m REFERENCE: 8774

Property boundaries Land Information NZ Licence WN0853547/2 CROWN COPYRIGHT RESERVED. Accuracy in urban areas: +/-1m, Accuracy in rural areas: +/-30m. Topographic data: Wellington City Council WCC copyright reserved Accuracy: +/- 30cm. Any contours displayed are only approximate and must not be used for detailed engineering design. Colour Orthophotography 1:500 flown March 2006 or Feb 2008 owned by Wellington City Council. Other data has been compiled from a variety of sources and its accuracy may vary.