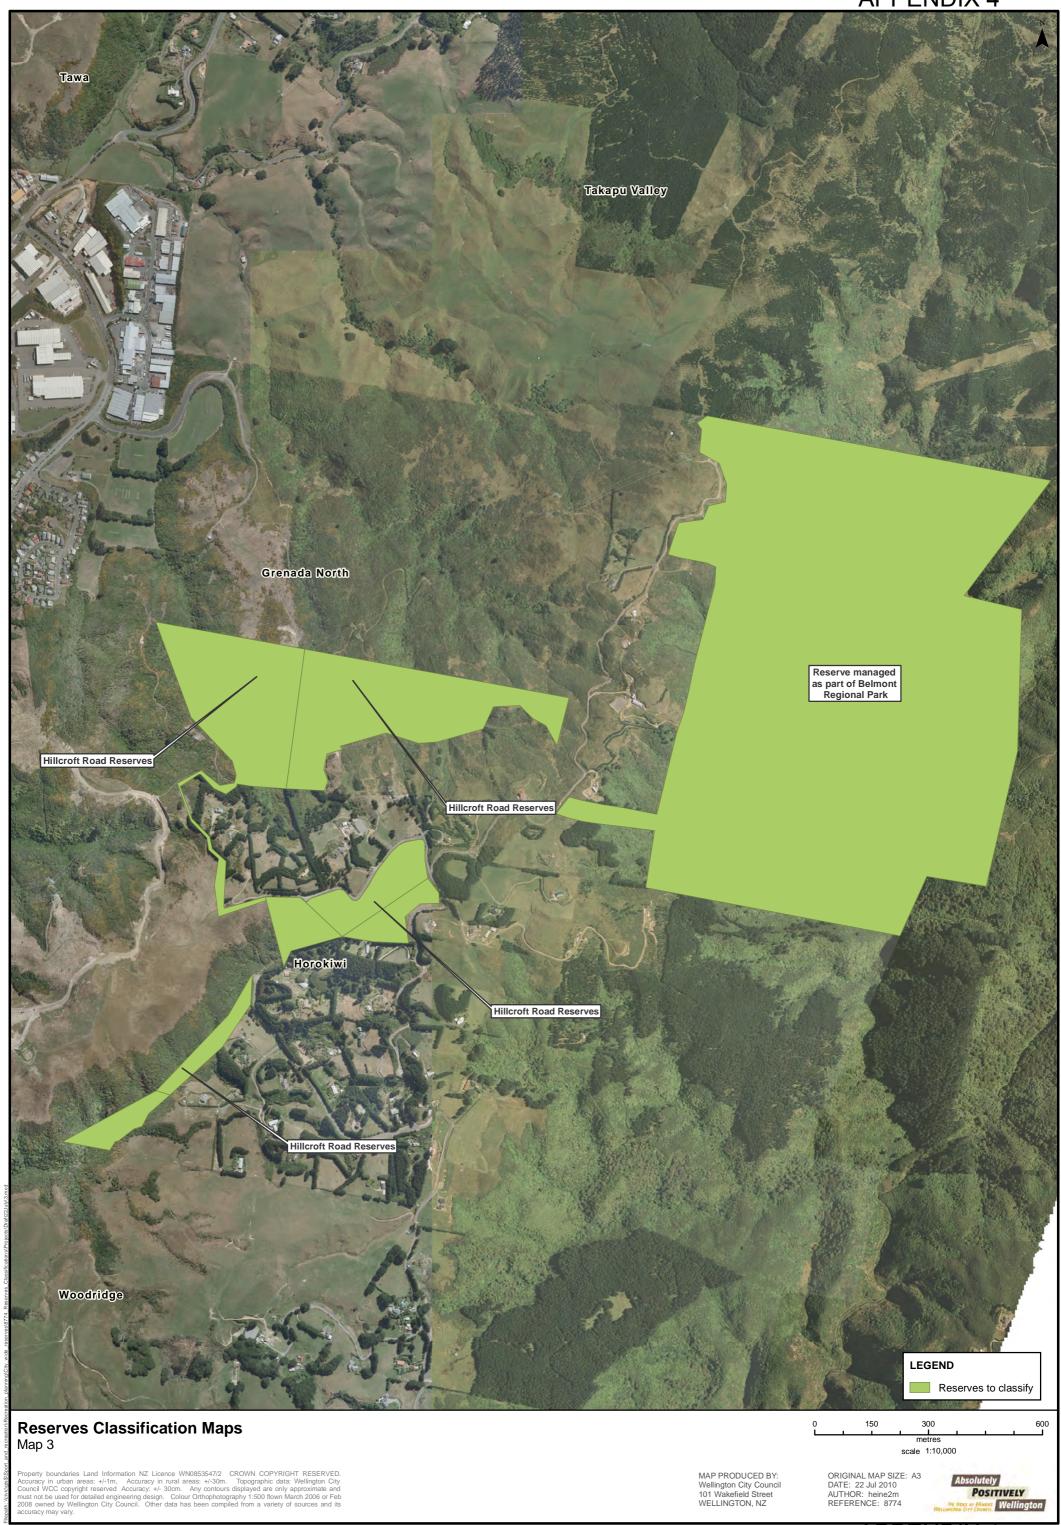

l. Other data has been compiled from a variety of sources and its accuracy may vary.

MAP PRODUCED BY: Wellington City Council 101 Wakefield Street WELLINGTON, NZ

ORIGINAL MAP SIZE: A3 DATE: 30 Jul 2010 AUTHOR: heine2m REFERENCE: 8774







Property boundaries Land Information NZ Licence WN0853547/2 CROWN COPYRIGHT RESERVED. Accuracy in urban areas: +/-1m, Accuracy in rural areas: +/-30m. Topographic data: Wellington City Council WCC copyright reserved Accuracy: +/- 30cm. Any contours displayed are only approximate and must not be used for detailed engineering design. Colour Orthophotography 1:500 flown March 2006 or Feb 2008 owned by Wellington City Council. Other data has been compiled from a variety of sources and its accuracy may vary.

**APPENDIX 4** 

ME HERE AN POWERE Wellington













MAP PRODUCED BY: Wellington City Council 101 Wakefield Street WELLINGTON, NZ 12.14 150 Karori Park Allenbrooke Place ORIGINAL MAP SIZE: A3 DATE: 23 Jul 2010 AUTHOR: heine2m REFERENCE: 8774 . PARTINE PEF 300 netres scale 1:7,000 LEGEND Reserves to classify Absolutely Positively Wellington Reserves to reclassify 600

# **APPENDIX 4**

IN IT