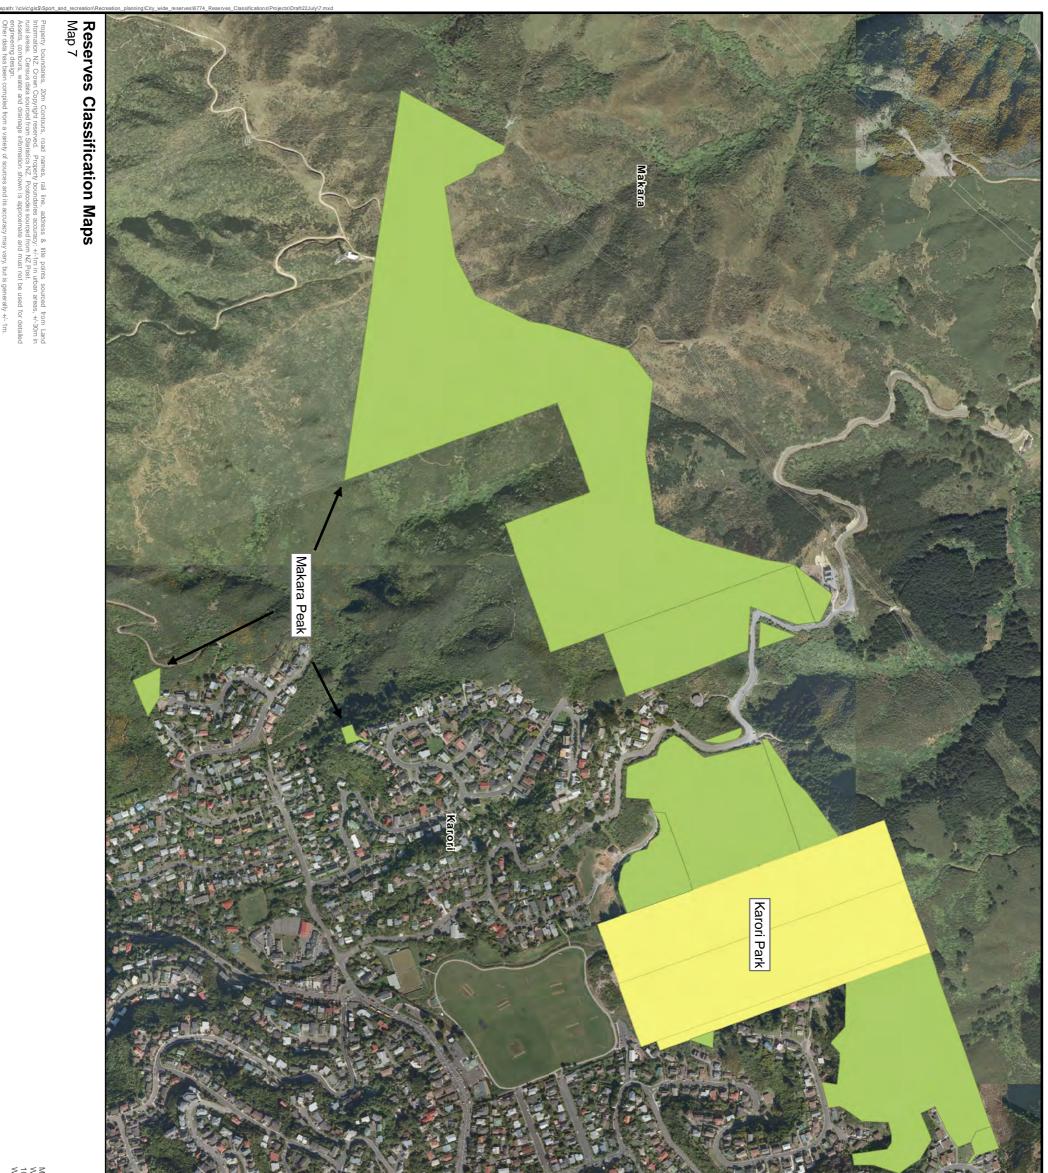

**APPENDIX 4** 

ME HERE AN POWERE Wellington

MAP PRODUCED BY: Wellington City Council 101 Wakefield Street WELLINGTON, NZ 12.14 150 Karori Park Allenbrooke Place ORIGINAL MAP SIZE: A3 DATE: 23 Jul 2010 AUTHOR: heine2m REFERENCE: 8774 . PARTINE PEF 300 netres scale 1:7,000 LEGEND Reserves to classify Absolutely Positively Wellington Reserves to reclassify 600