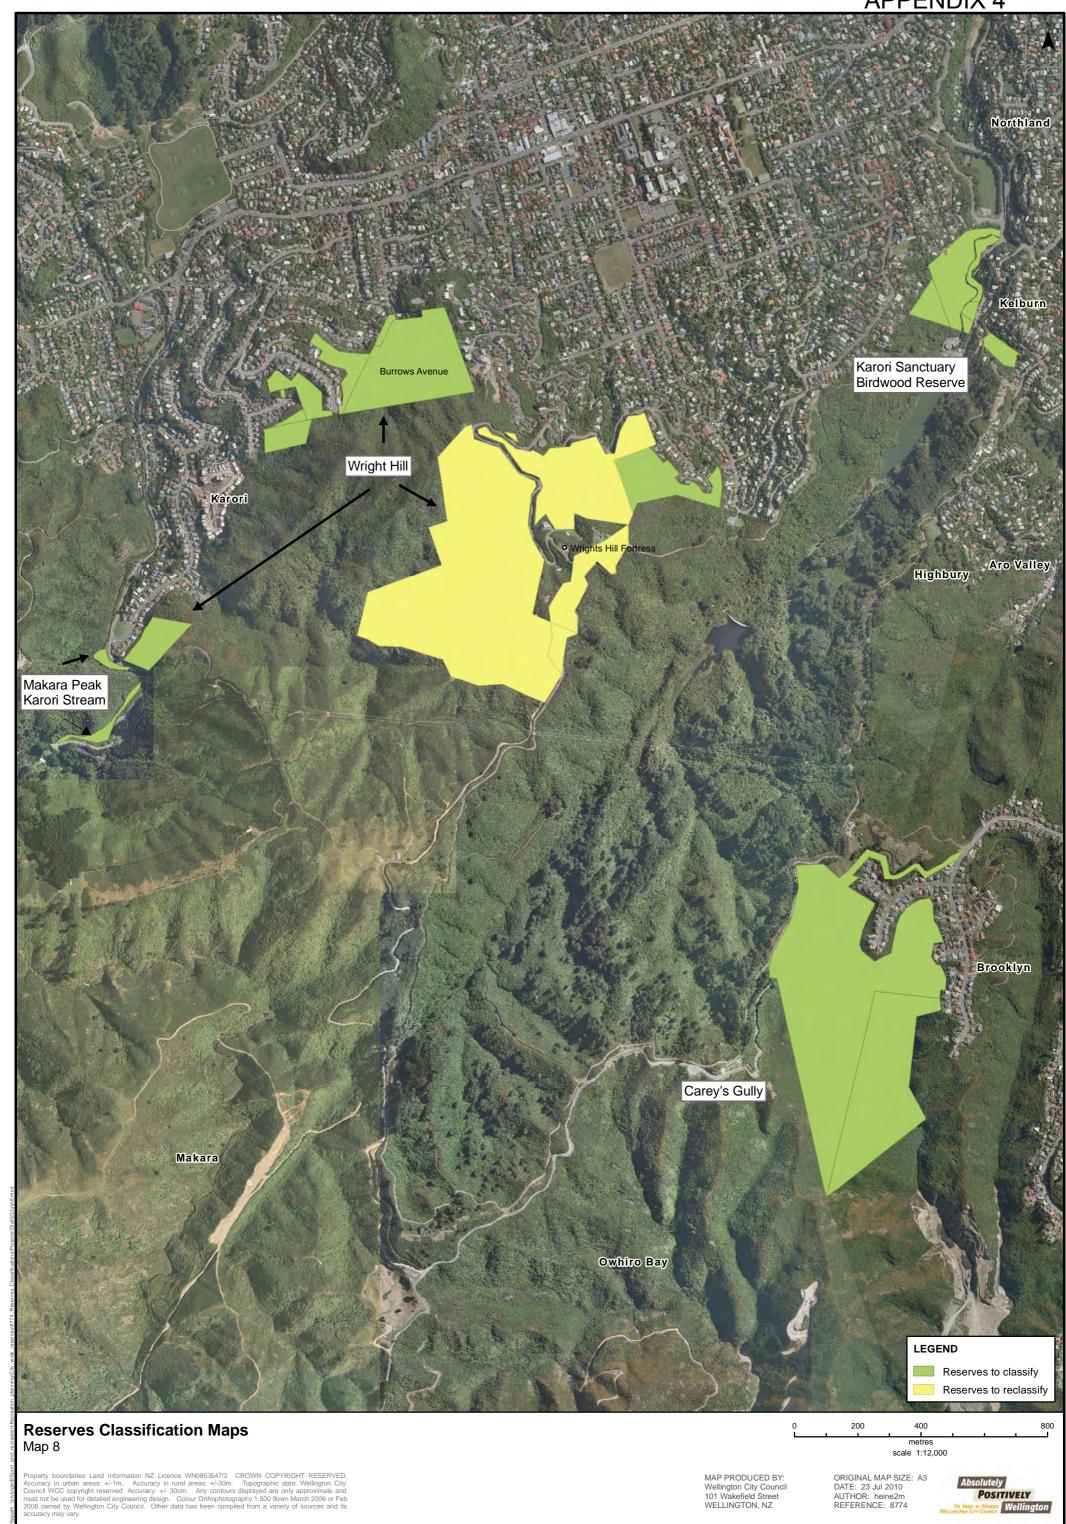

+/-1m, Accuracy in rural areas: +/-30m. Topographic data: Wellington City Council WCC copyright reserved Accuracy: +/- 30cm. Any contours displayed are only approximate and must not be used for detailed engineering design. Colour Orthophotography 1:500 flown March 2006 or Feb 2008 owned by Wellington City Council. Other data has been compiled from a variety of sources and its accuracy may vary.

**APPENDIX 4** 

ME HERE AN POWERE Wellington













MAP PRODUCED BY: Wellington City Council 101 Wakefield Street WELLINGTON, NZ 12.14 150 Karori Park Allenbrooke Place ORIGINAL MAP SIZE: A3 DATE: 23 Jul 2010 AUTHOR: heine2m REFERENCE: 8774 . PARTINE PEF 300 netres scale 1:7,000 LEGEND Reserves to classify Absolutely Positively Wellington Reserves to reclassify 600

# **APPENDIX 4**

IN IT