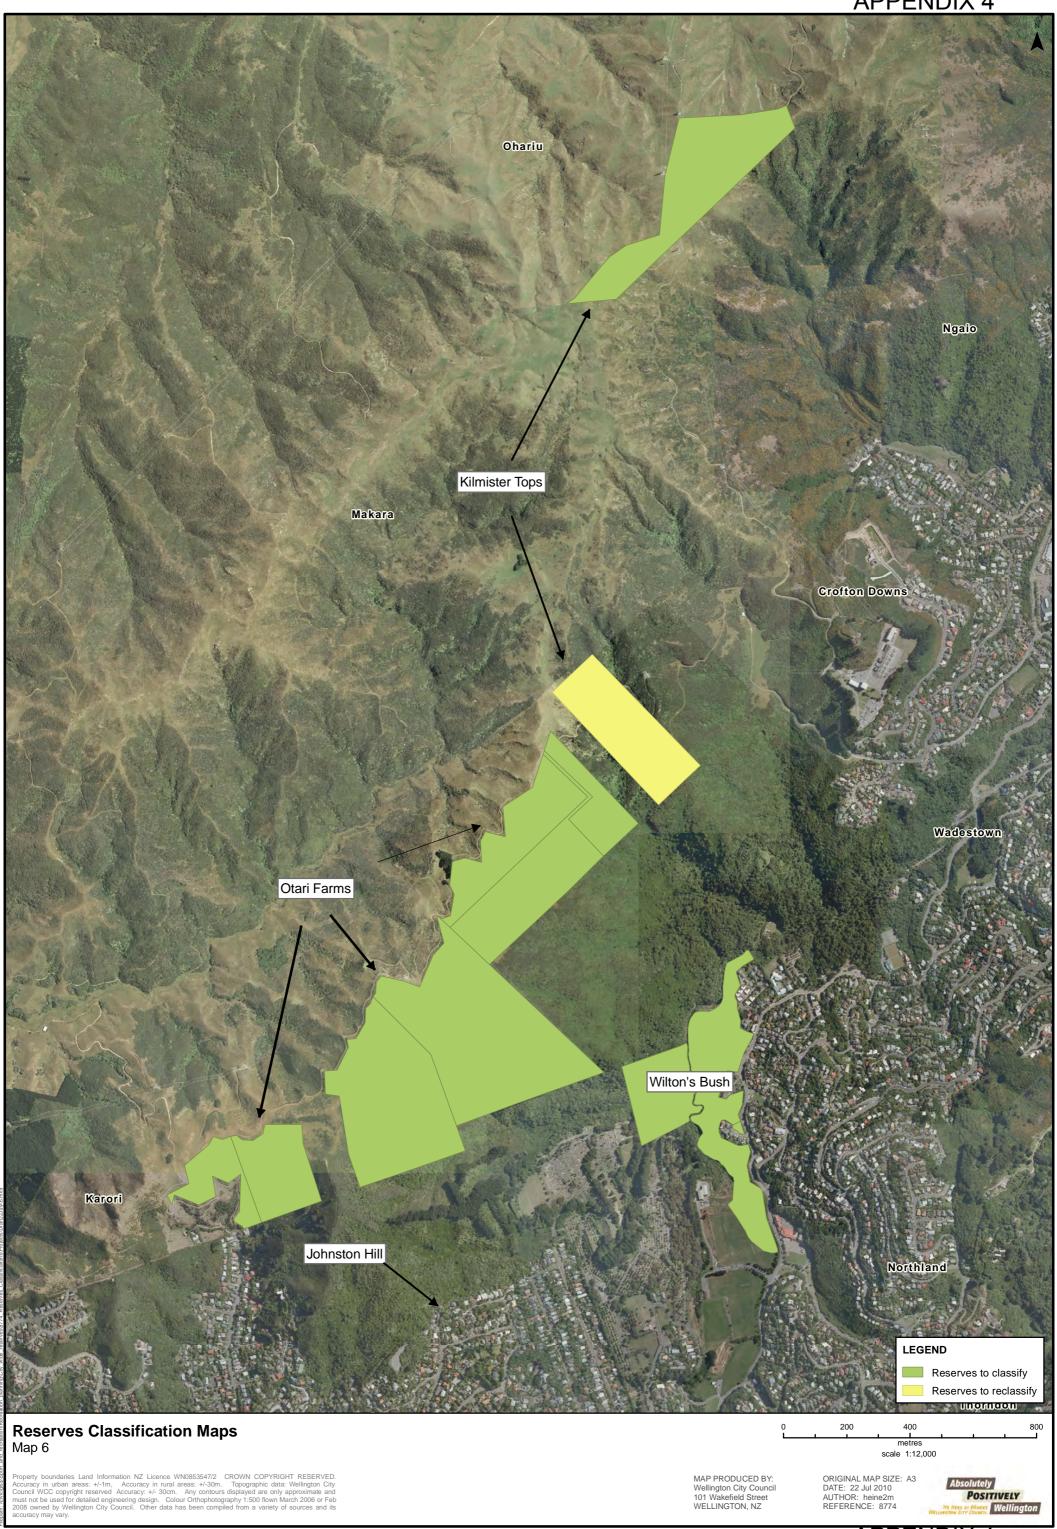

er data has been compiled from a variety of sources and its accuracy may vary.

MAP PRODUCED BY: Wellington City Council 101 Wakefield Street WELLINGTON, NZ

ORIGINAL MAP SIZE: A3 DATE: 30 Jul 2010 AUTHOR: heine2m REFERENCE: 8774







Property boundaries Land Information NZ Licence WN0853547/2 CROWN COPYRIGHT RESERVED. Accuracy in urban areas: +/-1m, Accuracy in rural areas: +/-30m. Topographic data: Wellington City Council WCC copyright reserved Accuracy: +/- 30cm. Any contours displayed are only approximate and must not be used for detailed engineering design. Colour Orthophotography 1:500 flown March 2006 or Feb 2008 owned by Wellington City Council. Other data has been compiled from a variety of sources and its accuracy may vary.

**APPENDIX 4** 

ME HERE AN POWERE Wellington













MAP PRODUCED BY: Wellington City Council 101 Wakefield Street WELLINGTON, NZ 12.14 150 Karori Park Allenbrooke Place ORIGINAL MAP SIZE: A3 DATE: 23 Jul 2010 AUTHOR: heine2m REFERENCE: 8774 . PARTINE PEF 300 netres scale 1:7,000 LEGEND Reserves to classify Absolutely Positively Wellington Reserves to reclassify 600

# **APPENDIX 4**

IN IT