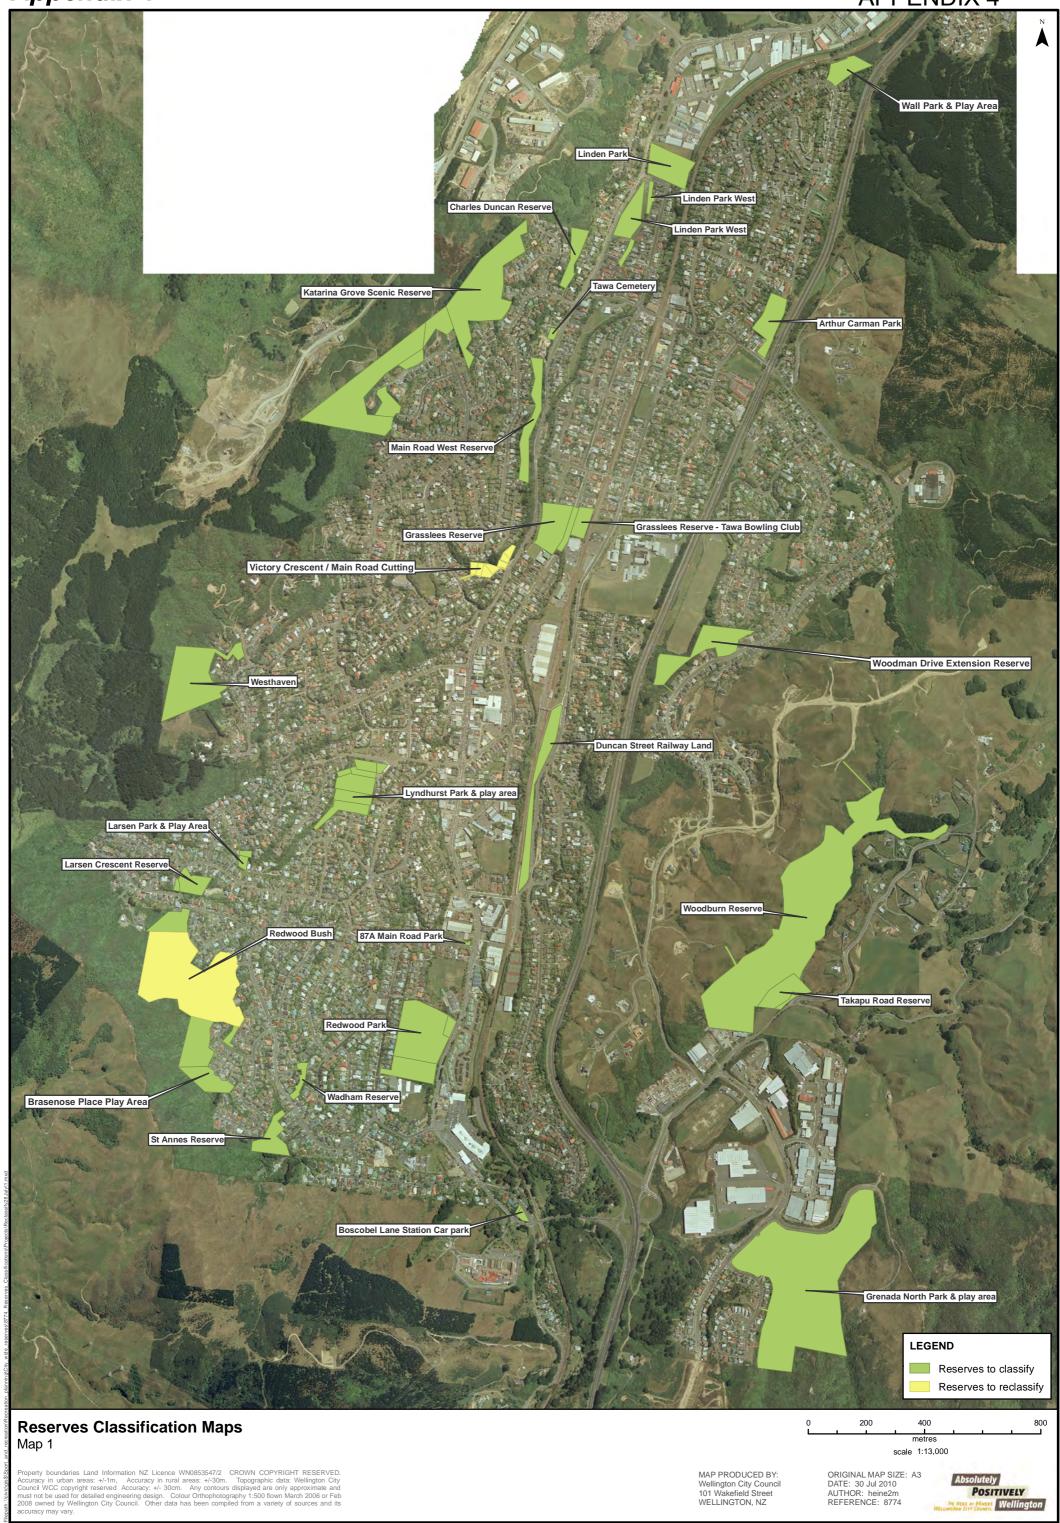

#### **Reserves Classification Maps** Map 10

Property boundaries Land Information NZ Licence WN0853547/2 CROWN COPYRIGHT RESERVED. Accuracy in urban areas: +/-1m, Accuracy in rural areas: +/-30m. Topographic data: Wellington City Council WCC copyright reserved Accuracy: +/- 30cm. Any contours displayed are only approximate and must not be used for detailed engineering design. Colour Orthophotography 1:500 flown March 2006 or Feb 2008 owned by Wellington City Council. Other data has been compiled from a variety of sources and its accuracy may vary.