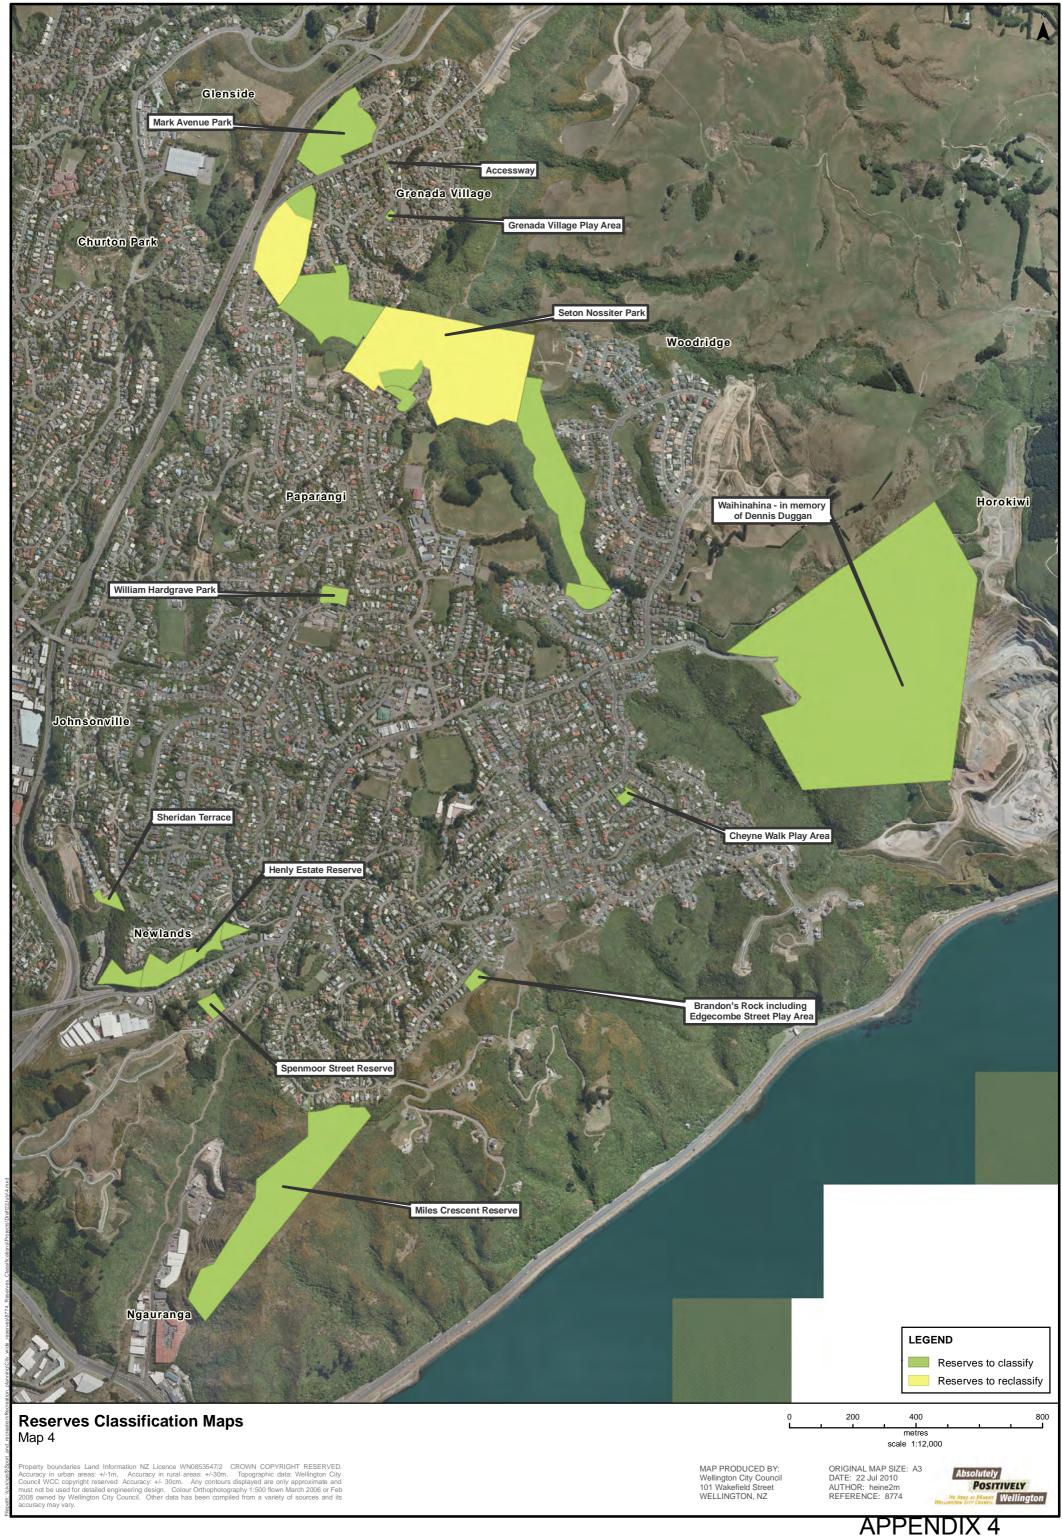

Other data has been compiled from a variety of sources and its accuracy may vary.

MAP PRODUCED BY: Wellington City Council 101 Wakefield Street WELLINGTON, NZ

ORIGINAL MAP SIZE: A3 DATE: 30 Jul 2010 AUTHOR: heine2m REFERENCE: 8774







Property boundaries Land Information NZ Licence WN0853547/2 CROWN COPYRIGHT RESERVED. Accuracy in urban areas: +/-1m, Accuracy in rural areas: +/-30m. Topographic data: Wellington City Council WCC copyright reserved Accuracy: +/- 30cm. Any contours displayed are only approximate and must not be used for detailed engineering design. Colour Orthophotography 1:500 flown March 2006 or Feb 2008 owned by Wellington City Council. Other data has been compiled from a variety of sources and its accuracy may vary.

**APPENDIX 4** 

ME HERE AN POWERE Wellington













MAP PRODUCED BY: Wellington City Council 101 Wakefield Street WELLINGTON, NZ 12.14 150 Karori Park Allenbrooke Place ORIGINAL MAP SIZE: A3 DATE: 23 Jul 2010 AUTHOR: heine2m REFERENCE: 8774 . PARTINE PEF 300 netres scale 1:7,000 LEGEND Reserves to classify Absolutely Positively Wellington Reserves to reclassify 600

# **APPENDIX 4**

IN IT