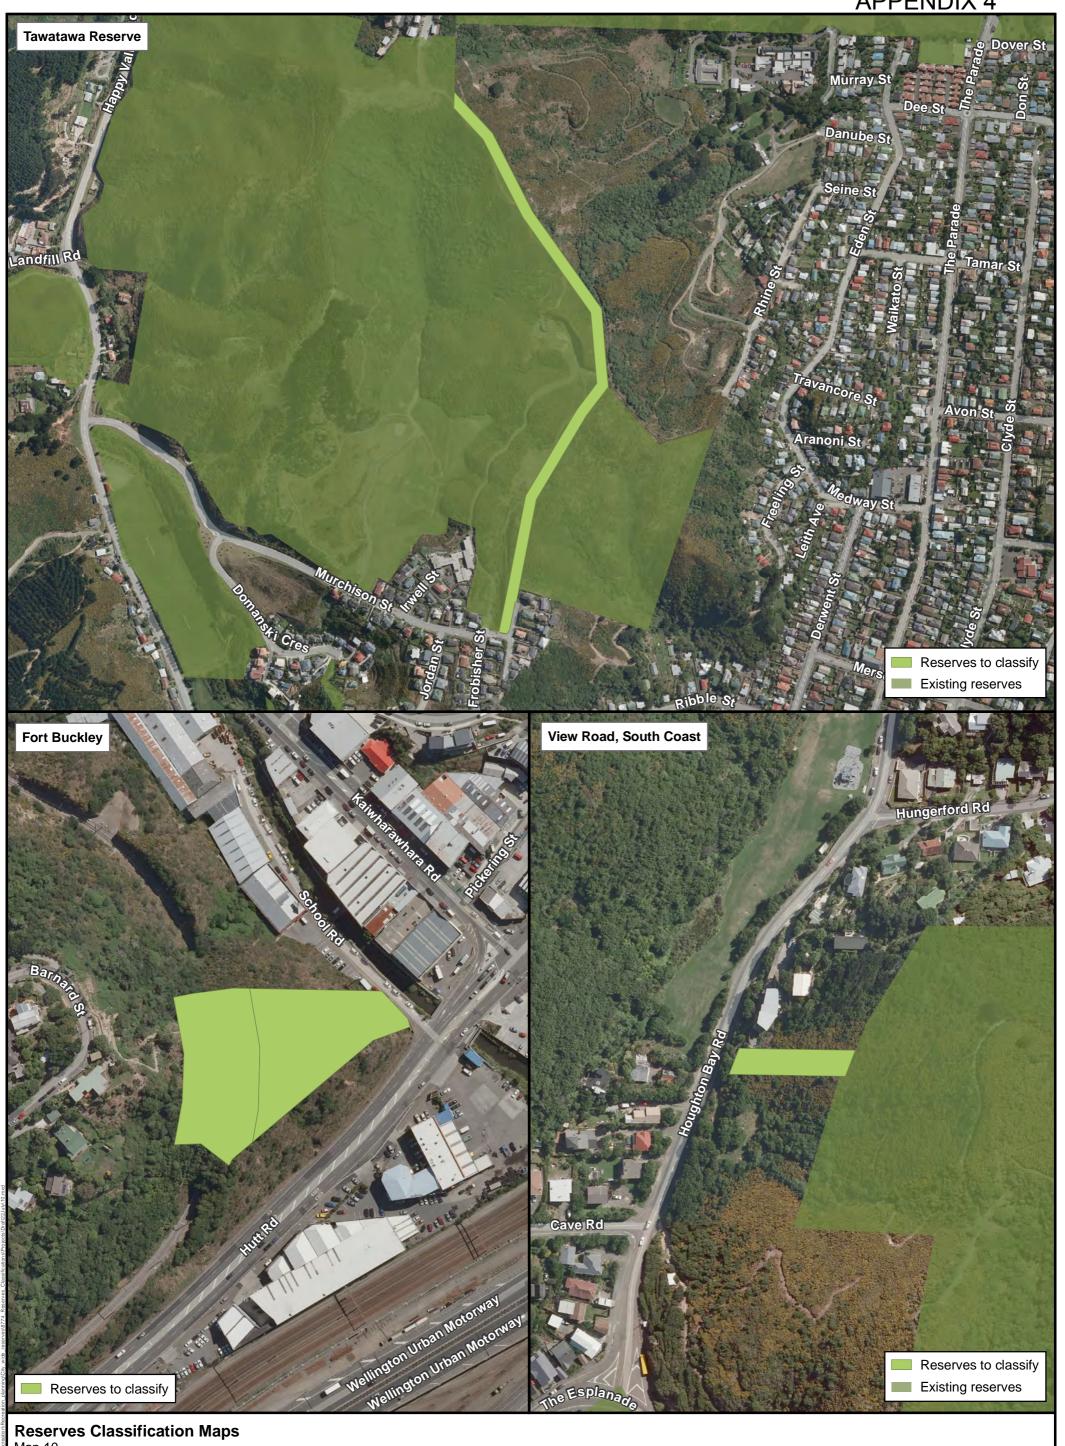

MAP PRODUCED BY: Wellington City Council 101 Wakefield Street WELLINGTON, NZ

ORIGINAL MAP SIZE: A3 DATE: 30 Jul 2010 AUTHOR: heine2m REFERENCE: 8774

Property boundaries Land Information NZ Licence WN0853547/2 CROWN COPYRIGHT RESERVED. Accuracy in urban areas: +/-1m, Accuracy in rural areas: +/-30m. Topographic data: Wellington City Council WCC copyright reserved Accuracy: +/- 30cm. Any contours displayed are only approximate and must not be used for detailed engineering design. Colour Orthophotography 1:500 flown March 2006 or Feb 2008 owned by Wellington City Council. Other data has been compiled from a variety of sources and its accuracy may vary.