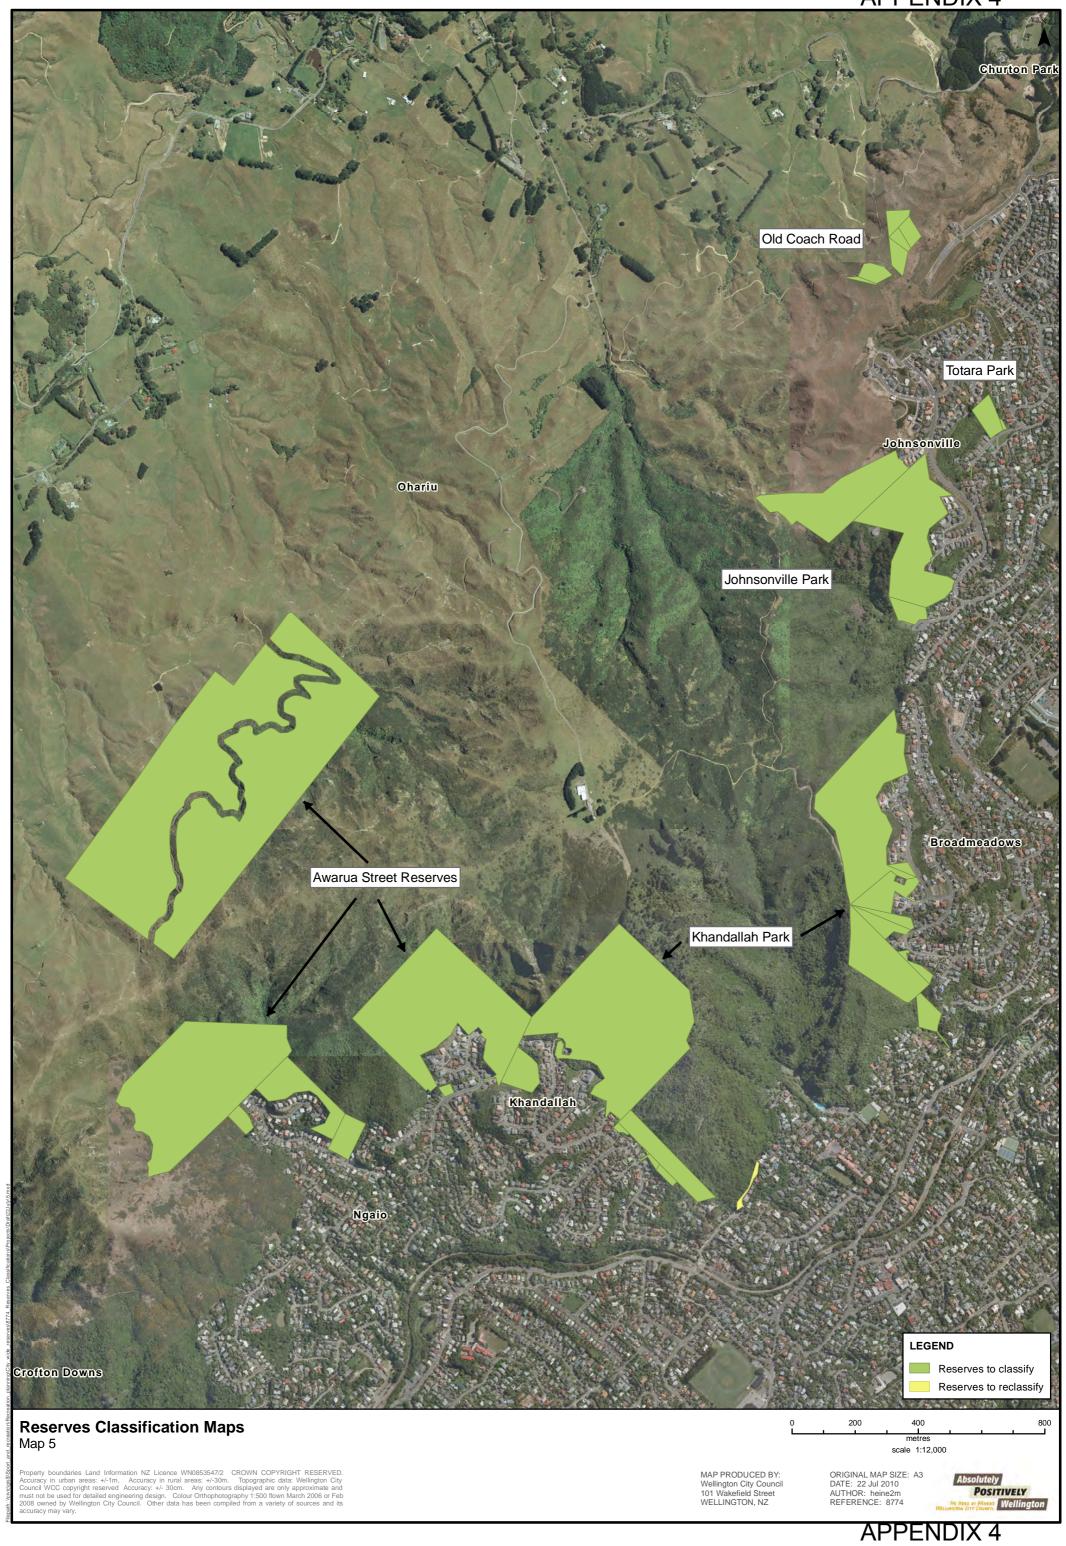

ther data has been compiled from a variety of sources and its accuracy may vary.

MAP PRODUCED BY: Wellington City Council 101 Wakefield Street WELLINGTON, NZ

ORIGINAL MAP SIZE: A3 DATE: 30 Jul 2010 AUTHOR: heine2m REFERENCE: 8774







Property boundaries Land Information NZ Licence WN0853547/2 CROWN COPYRIGHT RESERVED. Accuracy in urban areas: +/-1m, Accuracy in rural areas: +/-30m. Topographic data: Wellington City Council WCC copyright reserved Accuracy: +/- 30cm. Any contours displayed are only approximate and must not be used for detailed engineering design. Colour Orthophotography 1:500 flown March 2006 or Feb 2008 owned by Wellington City Council. Other data has been compiled from a variety of sources and its accuracy may vary.

**APPENDIX 4** 

ME HERE AN POWERE Wellington













MAP PRODUCED BY: Wellington City Council 101 Wakefield Street WELLINGTON, NZ 12.14 150 Karori Park Allenbrooke Place ORIGINAL MAP SIZE: A3 DATE: 23 Jul 2010 AUTHOR: heine2m REFERENCE: 8774 . PARTINE PEF 300 netres scale 1:7,000 LEGEND Reserves to classify Absolutely Positively Wellington Reserves to reclassify 600

# **APPENDIX 4**

IN IT