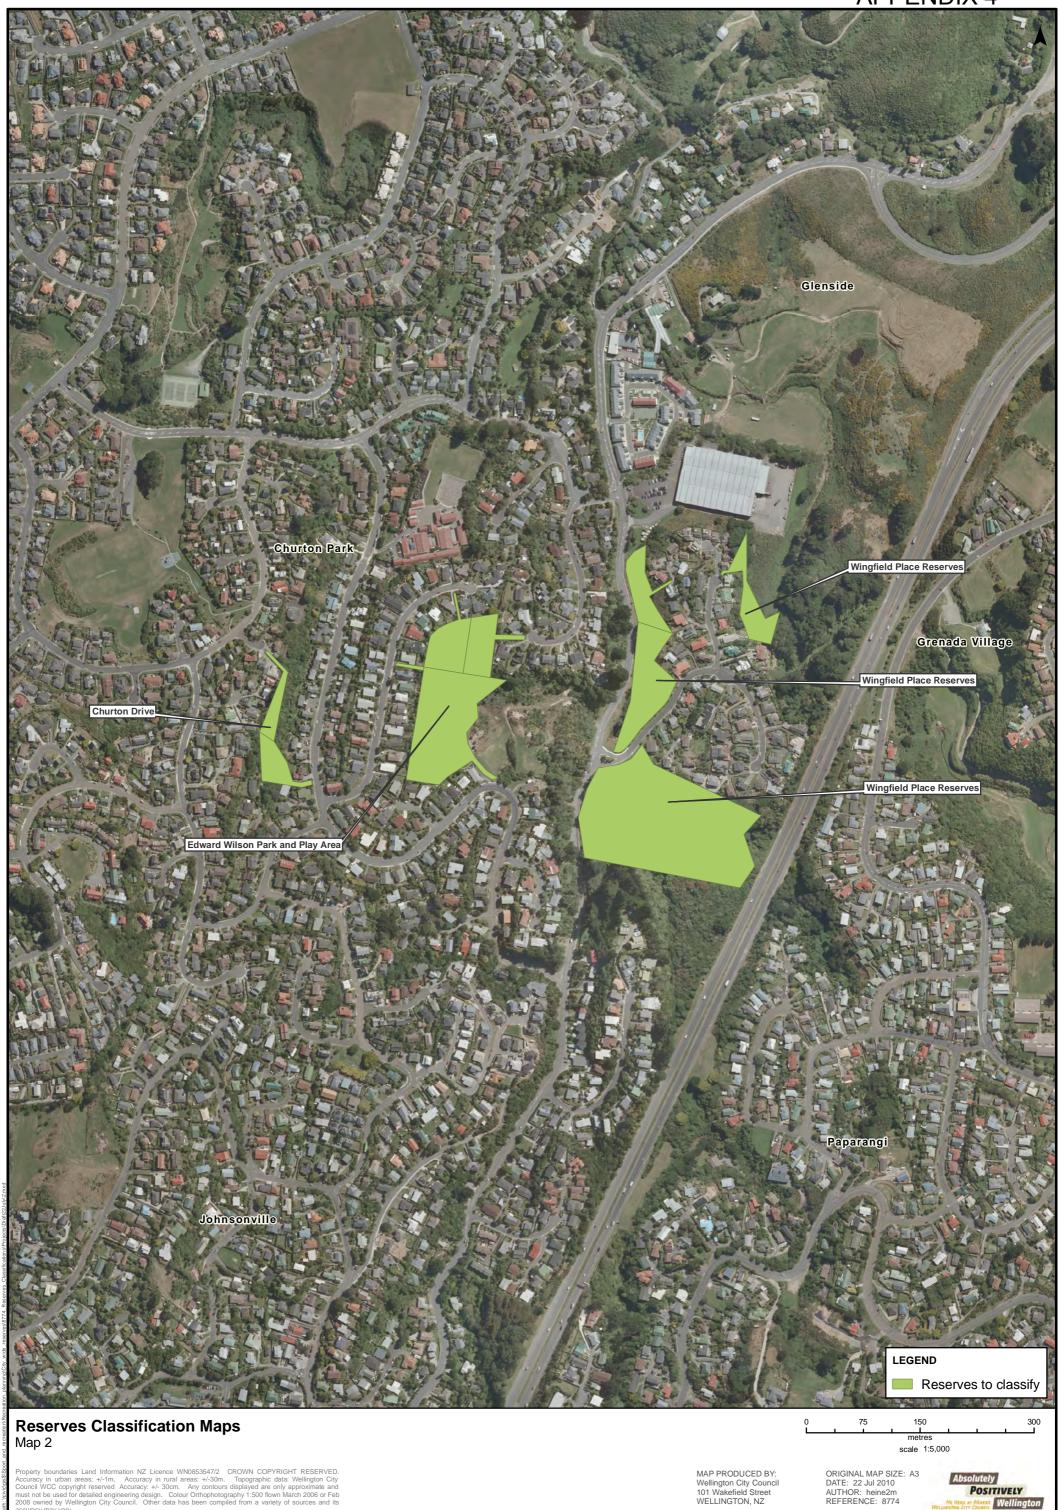

Appendix 4

### **APPENDIX 4**





#### **Reserves Classification Maps** Map 10

Property boundaries Land Information NZ Licence WN0853547/2 CROWN COPYRIGHT RESERVED. Accuracy in urban areas: +/-1m, Accuracy in rural areas: +/-30m. Topographic data: Wellington City Council WCC copyright reserved Accuracy: +/- 30cm. Any contours displayed are only approximate and must not be used for detailed engineering design. Colour Orthophotography 1:500 flown March 2006 or Feb 2008 owned by Wellington City Council. Other data has been compiled from a variety of sources and its accuracy may vary.

MAP PRODUCED BY: Wellington City Council 101 Wakefield Street WELLINGTON, NZ

ORIGINAL MAP SIZE: A3 DATE: 30 Jul 2010 AUTHOR: heine2m REFERENCE: 8774







Property boundaries Land Information NZ Licence WN0853547/2 CROWN COPYRIGHT RESERVED. Accuracy in urban areas: +/-1m, Accuracy in rural areas: +/-30m. Topographic data: Wellington City Council WCC copyright reserved Accuracy: +/- 30cm. Any contours displayed are only approximate and must not be used for detailed engineering design. Colour Orthophotography 1:500 flown March 2006 or Feb 2008 owned by Wellington City Council. Other data has been compiled from a variety of sources and its accuracy may vary.

**APPENDIX 4** 

ME HERE AN POWERE Wellington













MAP PRODUCED BY: Wellington City Council 101 Wakefield Street WELLINGTON, NZ 12.14 150 Karori Park Allenbrooke Place ORIGINAL MAP SIZE: A3 DATE: 23 Jul 2010 AUTHOR: heine2m REFERENCE: 8774 . PARTINE PEF 300 netres scale 1:7,000 L