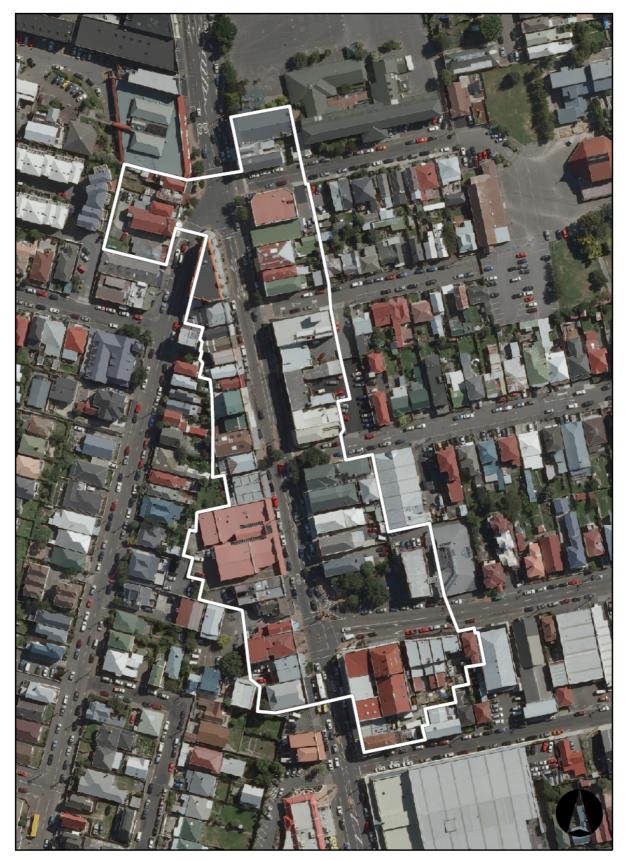

#### Appendix 13. Newtown Shopping Centre Heritage Area

0 510 20 30 40 Meters

#### Newtown Shopping Centre Heritage Area Non-Heritage Buildings

| Name of Building / feature         | Number |
|------------------------------------|--------|
| 125-129 Riddiford Street           | 1      |
| 131 Riddiford Street               | 2      |
| 143 Riddiford and 2A Green Streets | 3      |
| 154-160 Riddiford Street           | 4      |
| 164 Riddiford Street               | 5      |
| 164A Riddiford Street              | 6      |
| 193 Riddiford Street               | 7      |