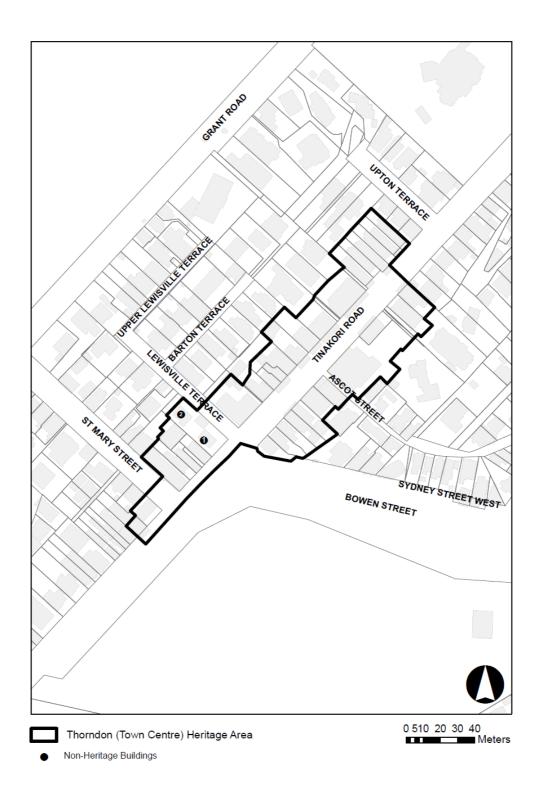

### Appendix 14. Thorndon Shopping Centre Heritage Area

0 510 20 30 40 Meters

#### Thorndon Shopping Centre Heritage Area – Non-Heritage Buildings

| Name of Building / feature | Number |
|----------------------------|--------|
| 338-340 Tinakori Road      | 1      |
| 338-340 Tinakori Road      | 2      |