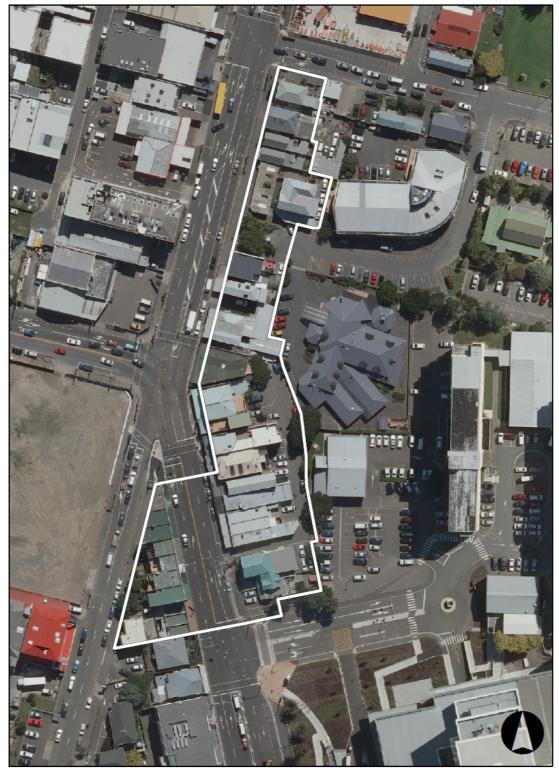

#### Appendix 13. Newtown Shopping Centre Heritage Area

0 510 20 30 40 Meters

#### Newtown Shopping Centre Heritage Area Non-Heritage Buildings

| Name of Building / feature         | Number |
|------------------------------------|--------|
| 125-129 Riddiford Street           | 1      |
| 131 Riddiford Street               | 2      |
| 143 Riddiford and 2A Green Streets | 3      |
| 154-160 Riddiford Street           | 4      |
| 164 Riddiford Street               | 5      |
| 164A Riddiford Street              | 6      |
| 193 Riddiford Street               | 7      |