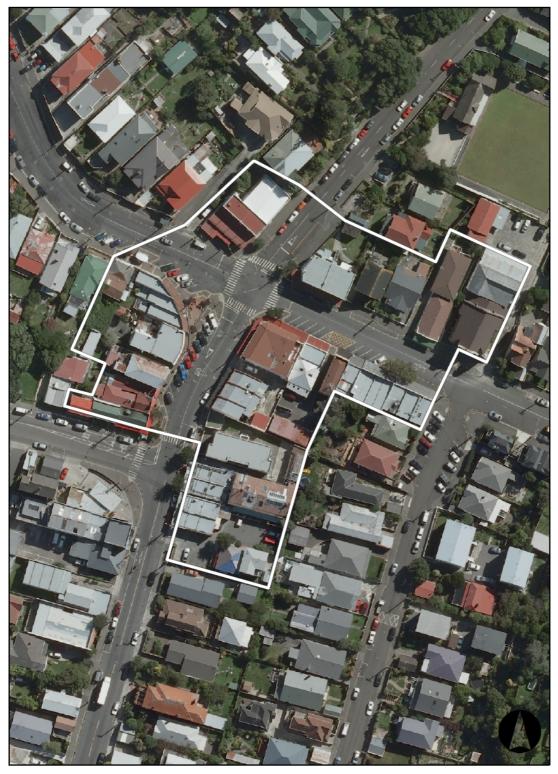

### Appendix 9.

Aro Valley Shopping Centre Heritage Area

Aro Valley Heritage Area

0 4 8 16 24 32 Meters

#### Aro Valley Shopping Centre Heritage Area Non-Heritage Buildings

| Name of building / feature | Number |
|----------------------------|--------|
| 99-103 Aro Street          | 1      |