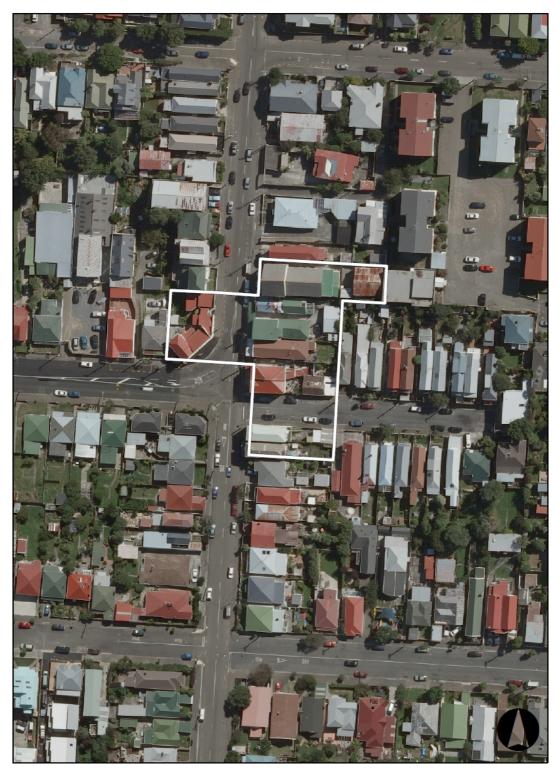

Appendix 12. John Street Intersection Shopping Centre (Newtown) Heritage Area

03.57 14 21 28 Meters

#### John Street Intersection Shopping Centre (Newtown) Heritage Area – Non-Heritage Buildings

The following buildings or structures are identified as non-heritage buildings for the purpose of Rule 21B.2.2.

| Name of Building / feature          | Number |
|-------------------------------------|--------|
| Carport, front of 175 Adelaide Road | 1      |

Non-Heritage Buildings