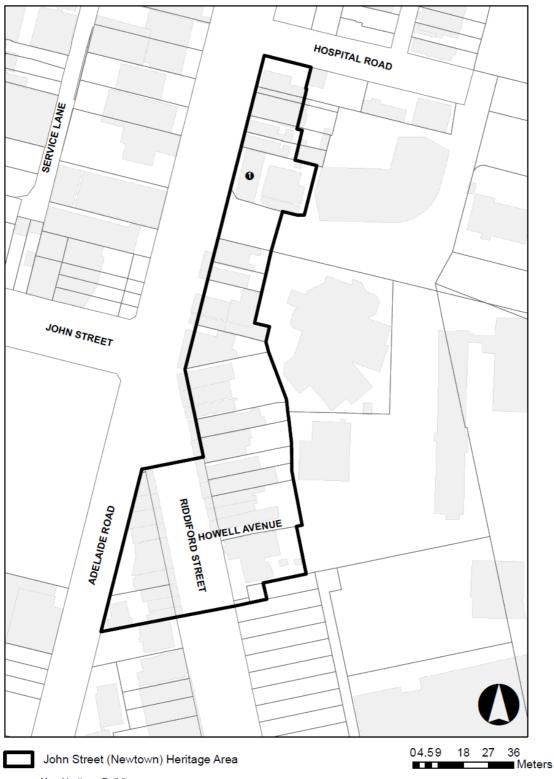

Appendix 12. John Street Intersection Shopping Centre (Newtown) Heritage Area

03.57 14 21 28 Meters

#### John Street Intersection Shopping Centre (Newtown) Heritage Area – Non-Heritage Buildings

The following buildings or structures are identified as non-heritage buildings for the purpose of Rule 21B.2.2.

| Name of Building / feature          | Number |
|-------------------------------------|--------|
| Carport, front of 175 Adelaide Road | 1      |

Non-Heritage Buildings