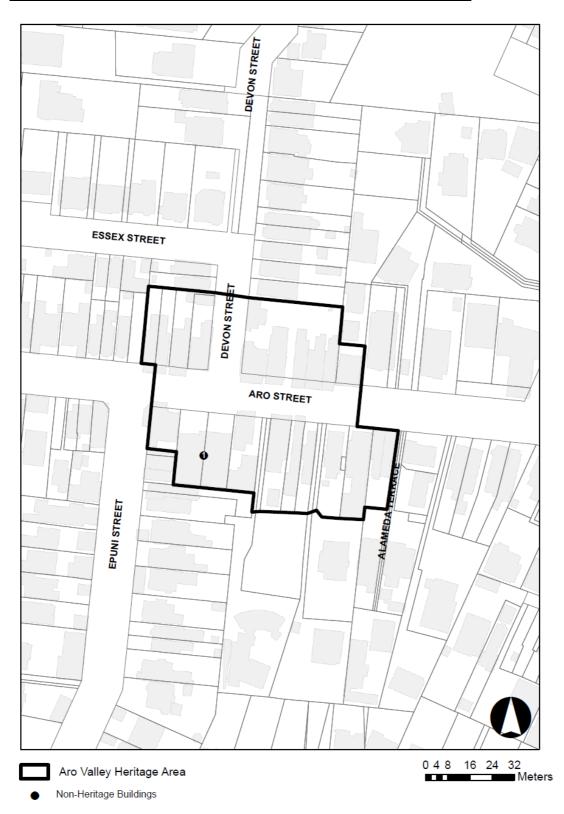

### Appendix 9.

Aro Valley Shopping Centre Heritage Area

Aro Valley Heritage Area

0 4 8 16 24 32 Meters

#### Aro Valley Shopping Centre Heritage Area Non-Heritage Buildings

| Name of building / feature | Number |
|----------------------------|--------|
| 99-103 Aro Street          | 1      |