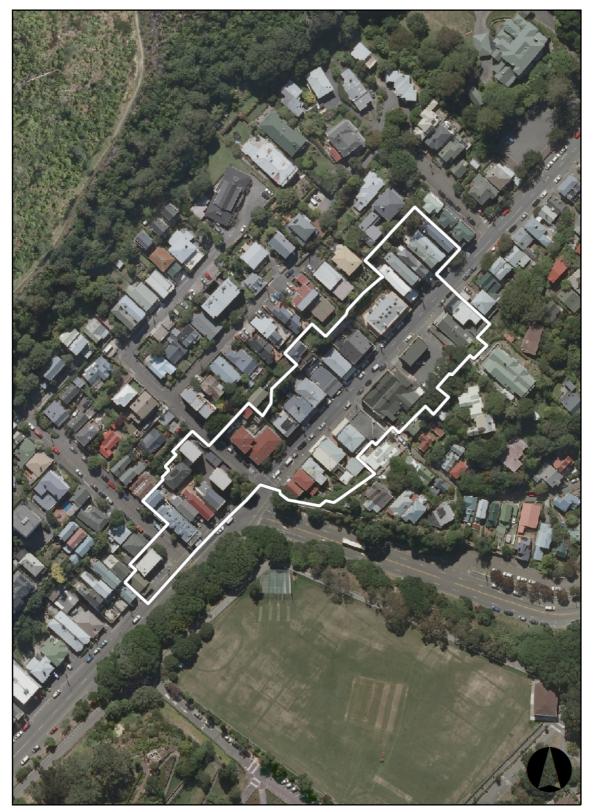

### Appendix 11. Hataitai Shopping Centre Heritage Area

| | | Hataitai Heritage Area

03.57 14 21 28 Meters

## Hataitai Shopping Centre Heritage Area – Non-Heritage Buildings

| Name of building / feature      | Number |
|---------------------------------|--------|
| Shed, rear of 25-27 Waitoa Road | 1      |
| Shed, rear 3 Moxham Avenue      | 2      |
| 17 Moxham Avenue                | 3      |