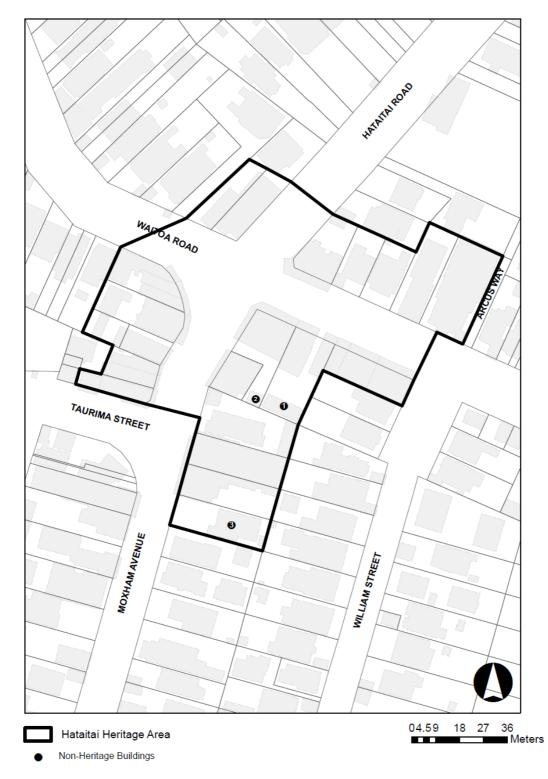

### Appendix 11. Hataitai Shopping Centre Heritage Area

| | | Hataitai Heritage Area

03.57 14 21 28 Meters

## Hataitai Shopping Centre Heritage Area – Non-Heritage Buildings

| Name of building / feature      | Number |
|---------------------------------|--------|
| Shed, rear of 25-27 Waitoa Road | 1      |
| Shed, rear 3 Moxham Avenue      | 2      |
| 17 Moxham Avenue                | 3      |