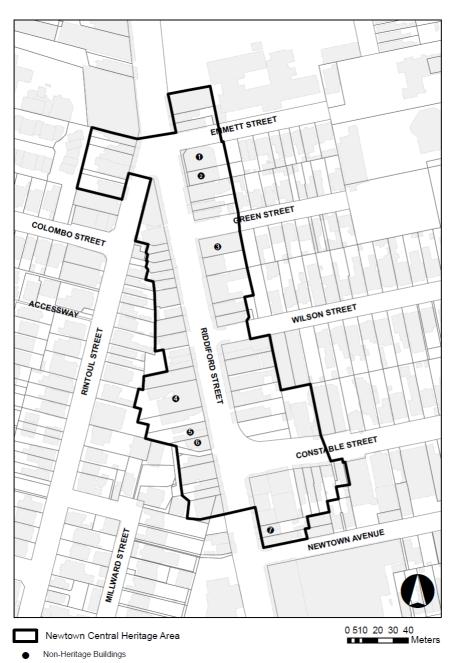

Symbol Ref \*

| HERITAGE LIST: Areas |                                                                                                                                                                                                                                                                                                                                                                                                                                                                                                                                                                                                                                                                                                                                                                                                                                                                                                                                                                                                                                                                                                                                                                                                                                                                                                                                                                                                                                                                                                                                                                                                                                                                                                                                                                                                                                                                                                                                                                                                                                                                                                                                          |         |
|----------------------|------------------------------------------------------------------------------------------------------------------------------------------------------------------------------------------------------------------------------------------------------------------------------------------------------------------------------------------------------------------------------------------------------------------------------------------------------------------------------------------------------------------------------------------------------------------------------------------------------------------------------------------------------------------------------------------------------------------------------------------------------------------------------------------------------------------------------------------------------------------------------------------------------------------------------------------------------------------------------------------------------------------------------------------------------------------------------------------------------------------------------------------------------------------------------------------------------------------------------------------------------------------------------------------------------------------------------------------------------------------------------------------------------------------------------------------------------------------------------------------------------------------------------------------------------------------------------------------------------------------------------------------------------------------------------------------------------------------------------------------------------------------------------------------------------------------------------------------------------------------------------------------------------------------------------------------------------------------------------------------------------------------------------------------------------------------------------------------------------------------------------------------|---------|
| Location             | Area                                                                                                                                                                                                                                                                                                                                                                                                                                                                                                                                                                                                                                                                                                                                                                                                                                                                                                                                                                                                                                                                                                                                                                                                                                                                                                                                                                                                                                                                                                                                                                                                                                                                                                                                                                                                                                                                                                                                                                                                                                                                                                                                     | Map Ref |
| Newtown Central      | Newtown Shopping Centre Heritage Area – shops, verandas and buildings 1891-1997 at:                                                                                                                                                                                                                                                                                                                                                                                                                                                                                                                                                                                                                                                                                                                                                                                                                                                                                                                                                                                                                                                                                                                                                                                                                                                                                                                                                                                                                                                                                                                                                                                                                                                                                                                                                                                                                                                                                                                                                                                                                                                      | 6       |
|                      | <ul> <li>8 Constable Street (Lot 1 DP 401027), 8A Constable Street (Lot 2 DP 401027), 10 Constable Street (Lot 3 DP 401027), 11 Constable Street (Lot 2 DP 397489), 14 Constable Street (Lot 2 DP 4990), 112-126 Riddiford Street (Lot 1 DP 86593), 117 Riddiford Street (Lot 18 Deeds 195), 119 Riddiford Street (Pt Lot 1 DP 10216), 121-123 Riddiford Street (Pt Lot 17 Deeds 195), 125-129 Riddiford Street (Lot 1 DP 50279), 128 Riddiford Street (Lot 2 DP 50279), 132 Riddiford Street (Pt Sec 957 Town of Wellington), 133-137 Riddiford Street (Lot 2 DP 8702), 136 Riddiford Street (Pt Sec 957 Town of Wellington), 134 Riddiford Street (Lot 2 DP 8702), 136 Riddiford Street (Lot 1 DP 18160), 143 Riddiford Street (Pt Lot 2 DP 80), 142-142A Riddiford Street (Lot 1 DP 18160), 143 Riddiford Street (Lot 3 DP 80), 146 Riddiford Street (Lot 1 DP 13219), 147 Riddiford Street (Lot 4 DP 80), 150 Riddiford Street (Lot 2 DP 5089), 154 Riddiford Street (Lot 1 DP 10747), 161 Riddiford Street (Pt Sec 783 Town of Wellington), 162 Riddiford Street (Lot 1 DP 10747), 161 Riddiford Street (Lot 7 DP 349), 164 Riddiford Street (Lot 5 DP 349), 170 Riddiford Street (Lot 7 DP 349), 164 Riddiford Street (Lot 5 DP 349), 172A-172C Riddiford Street (Lot 1 DP 2071), 171 Riddiford Street (Lot 3 DP 2071), 178 Riddiford Street (Lot 1 DP 2071), 173 Riddiford Street (Pt Lot 3 DP 2071), 178 Riddiford Street (Lot 1 DP 69723), 179 Riddiford Street (Pt Lot 1 DP 2071), 171 Riddiford Street (Lot 3 DP 349), 176 Riddiford Street (Lot 1 DP 2071), 171 Riddiford Street (Lot 3 DP 2071), 178 Riddiford Street (Lot 1 DP 69723), 179 Riddiford Street (Pt Lot 1 DP 2071), 178 Riddiford Street (Pt Lot 1 DP 2071), 171 Riddiford Street (Pt Lot 3 DP 2071), 178 Riddiford Street (Lot 1 DP 69723), 179 Riddiford Street (Pt Lot 3 DP 2071), 178 Riddiford Street (Lot 1 DP 69723), 179 Riddiford Street (Pt Lot 3 DP 2071), 174 Riddiford Street (Pt Lot 1 DP 2071), 174 Riddiford Street (Pt Lot 1 DP 10747), 4 Rintoul Street (Pt Sec 944 Town of Wellington), 191 Riddiford Street (Lot 3 Deeds 449), 6</li></ul> |         |

excluding identified Non-Heritage Buildings shown in Appendix 13 to Chapter 21 of the District Plan

| HERITAGE LIST: Areas    |                                                                                                                                                                                                                                                                                                                                                                                                                                                                                                                                                                                                                                                                                                                                                                                                                                                                                                                                                                                                                                                                                                                                                                                                                                                                                                                                                                                                                                                                                        |         |            |
|-------------------------|----------------------------------------------------------------------------------------------------------------------------------------------------------------------------------------------------------------------------------------------------------------------------------------------------------------------------------------------------------------------------------------------------------------------------------------------------------------------------------------------------------------------------------------------------------------------------------------------------------------------------------------------------------------------------------------------------------------------------------------------------------------------------------------------------------------------------------------------------------------------------------------------------------------------------------------------------------------------------------------------------------------------------------------------------------------------------------------------------------------------------------------------------------------------------------------------------------------------------------------------------------------------------------------------------------------------------------------------------------------------------------------------------------------------------------------------------------------------------------------|---------|------------|
| Location                | Area                                                                                                                                                                                                                                                                                                                                                                                                                                                                                                                                                                                                                                                                                                                                                                                                                                                                                                                                                                                                                                                                                                                                                                                                                                                                                                                                                                                                                                                                                   | Map Ref | Symbol Ref |
| Tinakori Road, Thorndon | Thorndon Shopping Centre Heritage Area – shops and verandas and buildings 1870-2004 at:                                                                                                                                                                                                                                                                                                                                                                                                                                                                                                                                                                                                                                                                                                                                                                                                                                                                                                                                                                                                                                                                                                                                                                                                                                                                                                                                                                                                | 17/18   | *          |
|                         | <ul> <li>1-4 273 Tinakori Road (Lot 1 A 1375), 273B Tinakori Road (Pt Sec 517 Town of Wellington), 277-279 Tinakori Road (Lot 1 DP 90018), 281-285 Tinakori Road (Lot 2 DP 90018), 287 Tinakori Road (Lot 1 DP 26449), 1-3 289 Tinakori Road (Lot 1 DP 82402), 291 Tinakori Road (Lot 2 DP 13965), 291B Tinakori Road (Lot 1 DP 13965), 293 Tinakori Road (Lot 1 Deeds 548), 295 Tinakori Road (Lot 1 Deeds 548), 296 Tinakori Road (Lot 2 DP 6821), 297 Tinakori Road (Sec 1 SO 38223), 298 Tinakori Road (Lot 1 DP 6821), 300 Tinakori Road (Pt Lot 5 DP 700), 302 Tinakori Road (Pt Lot 5 DP 700), 304A-304C Tinakori Road (Pt Lot 6 DP 700), 306-306B Tinakori Road (Lot 2 DP 6821), 300 Tinakori Road (Lot 3 DP 25229), 1-4 318 Tinakori Road (Lot 2 DP 9179), 1-2 320 Tinakori Road (Lot 1 DP 83978), 322 Tinakori Road (Lot A 365), 324 Tinakori Road (Lot 3 DP 72783), 326 Tinakori Road (Lot 2 DP 8596), 328 Tinakori Road (Lot 3 DP 72783), 326 Tinakori Road (Lot 2 DP 8596), 328 Tinakori Road (Lot 2 DP 8596), 330 Tinakori Road (Lot 3 DP 72783), 332 Tinakori Road (Pt Sec 625 Town of Wellington), 338-340 Tinakori Road (Lot 3 DP 86485), 346 Tinakori Road (Pt Sec 624 Town of Wellington), 348A-B Tinakori Road (Pt Sec 624 Town of Wellington), 348A-B Tinakori Road (Lot 1 DP 60706), 2-4A St Mary Street (Pt Sec 624 Town of Wellington)</li> <li>excluding identified Non-Heritage Buildings shown in Appendix 14 to Chapter 21 of the District Plan</li> </ul> |         |            |

#### Newtown Shopping Centre Heritage Area Non-Heritage Buildings

| Name of Building / feature         | Number |
|------------------------------------|--------|
| 125-129 Riddiford Street           | 1      |
| 131 Riddiford Street               | 2      |
| 143 Riddiford and 2A Green Streets | 3      |
| 154-160 Riddiford Street           | 4      |
| 164 Riddiford Street               | 5      |
| 164A Riddiford Street              | 6      |
| 193 Riddiford Street               | 7      |