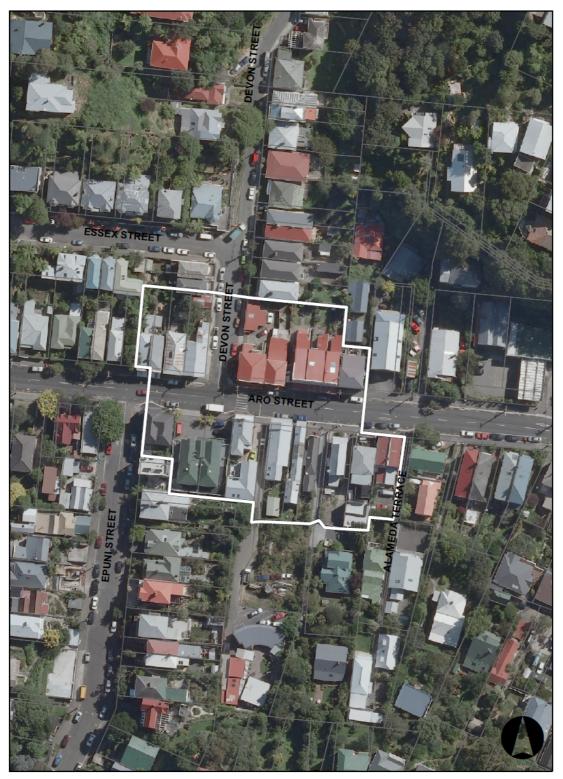

### Appendix 9.

Aro Valley Shopping Centre Heritage Area

Aro Valley Heritage Area

0 4 8 16 24 32 Meters

#### Aro Valley Shopping Centre Heritage Area Non-Heritage Buildings

| Name of building / feature | Number |
|----------------------------|--------|
| 99-103 Aro Street          | 1      |