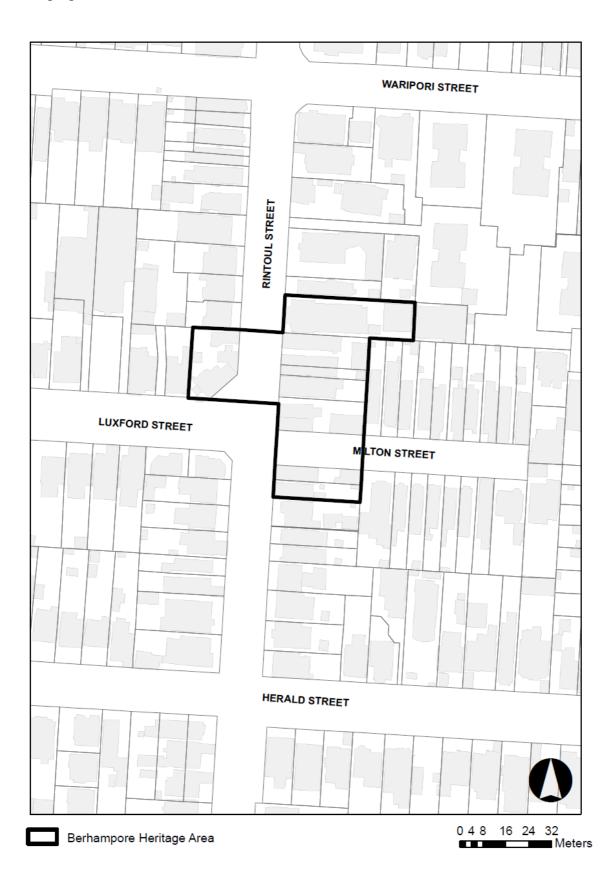

#### Appendix 10.

Berhampore (Rintoul Street) Shopping Centre Heritage Area

03.57 14 21 28 Meters

## Berhampore (Rintoul Street) Shopping Centre Heritage Area Non-Heritage Buildings