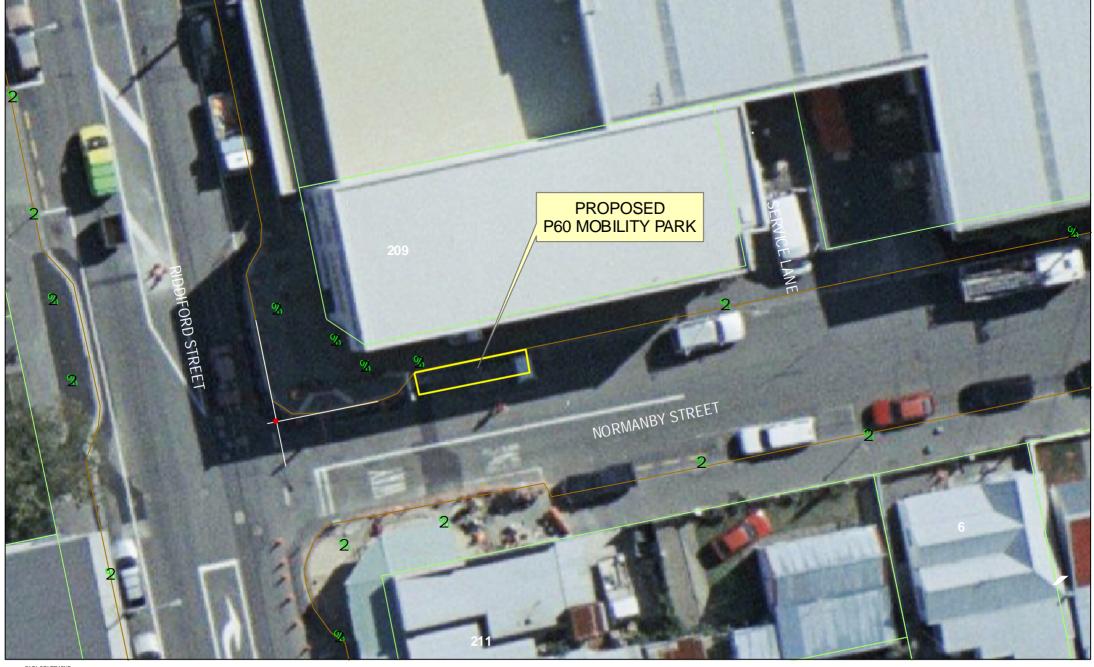

## PROPOSED P60 MOBILITY PARK NORMANBY STREET - NEWTOWN - 60-09

Meters 3 6 12 18 24

1:250