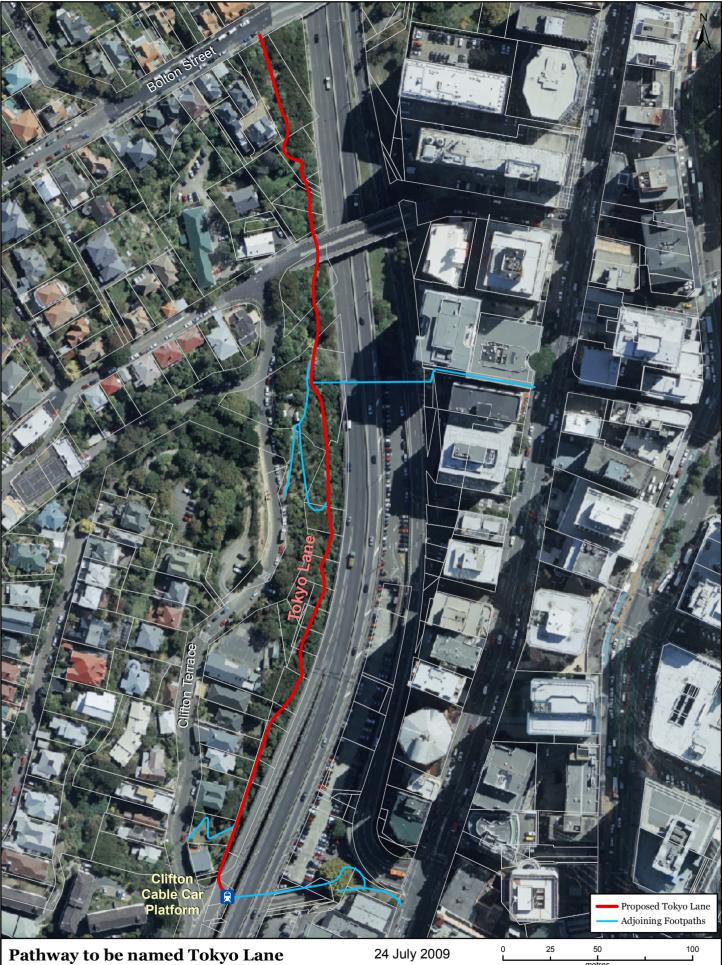

## Pathway to be named Tokyo Lane F3036

Property boundaries Land Information NZ Licence WN0853547/2 CROWN COPYRIGHT RESERVED. Accuracy in urban areas: +/-1m, Accuracy in rural areas: +/-30m. Topographic data: Wellington City Council WCC copyright reserved Accuracy: +/- 30cm. Colour Orthophotography 1:500 flown March 2006 owned by Wellington City Council. Other data has been compiled from a variety of sources and its accuracy may vary.

metres scale 1:2,000

ORIGINAL MAP SIZE: A4 AUTHOR: peacey2m DATE: July 2009 REFERENCE: Infra # 8138

MAP PRODUCED BY: GIS Operations Team Wellington City Council 101 Wakefield Street WELLINGTON, NZ