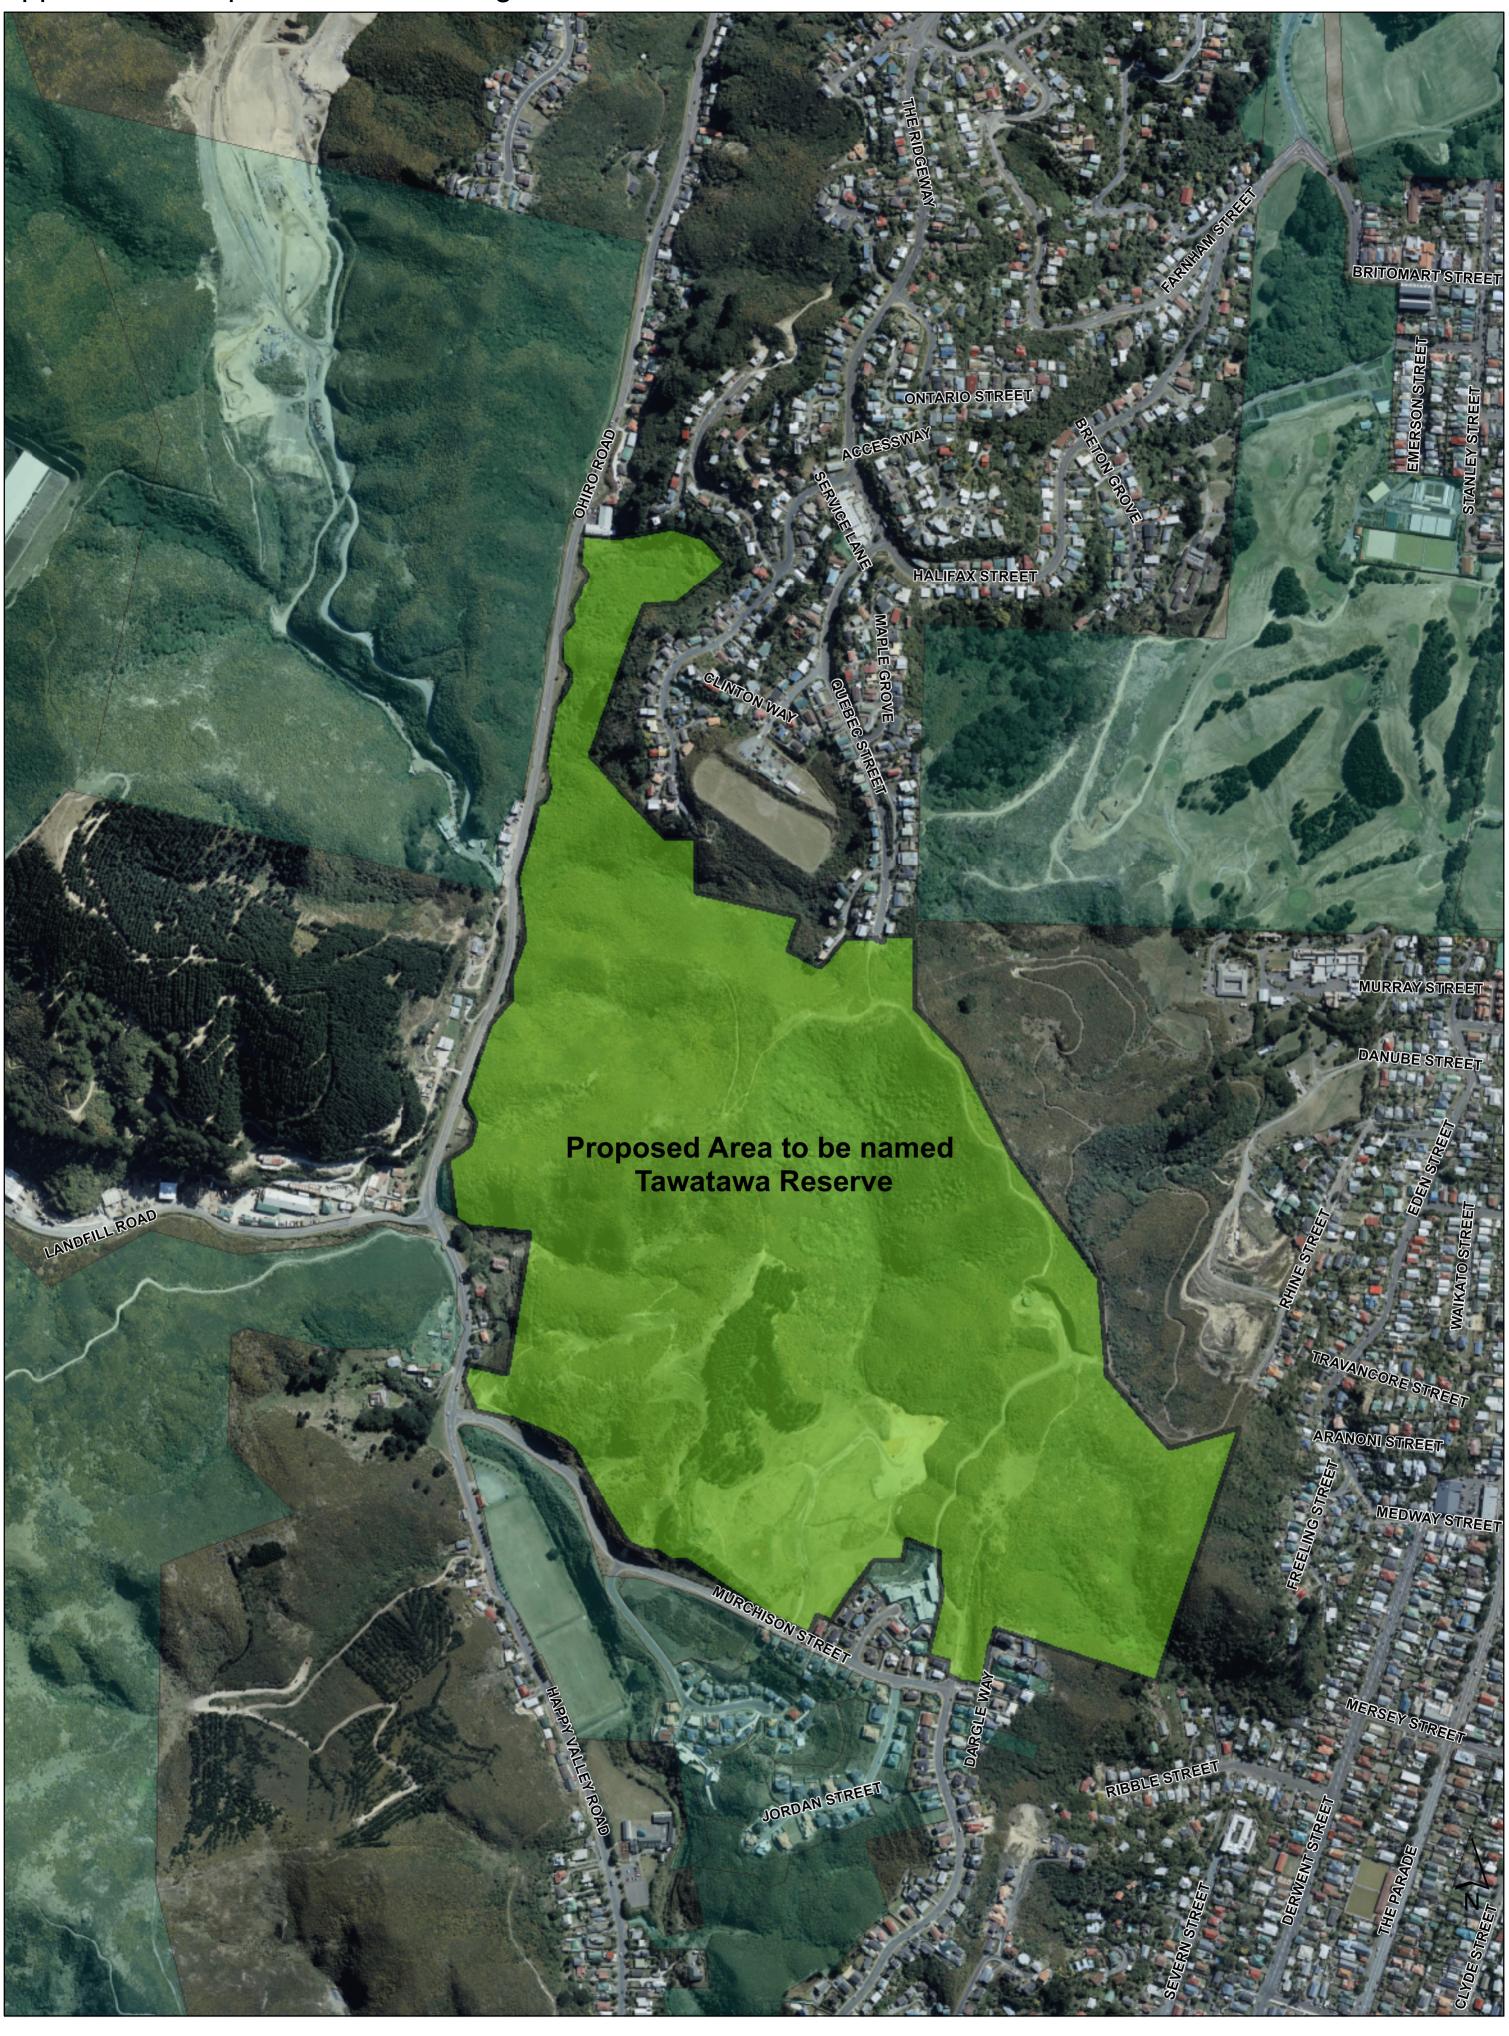

Appendix 3: Proposed Name Change

DATA STATEMENT

Property boundaries
Land Information NZ
Licence WN0853547/2
Crown Copyright reserved
Accuracy in urban areas: +/-1m
Accuracy in rural areas: +/-30m

Other data has been compiled from a variety of sources and its accuracy may vary

Topographic data:

Wellington City Council

WCC copyright reserved

Accuracy: +/- 30cm

Any contours displayed are only approximate and must not be used for detailed engineering design

Colour Orthophotography 1:500 flown Mar 2006 owned by Wellington City Council