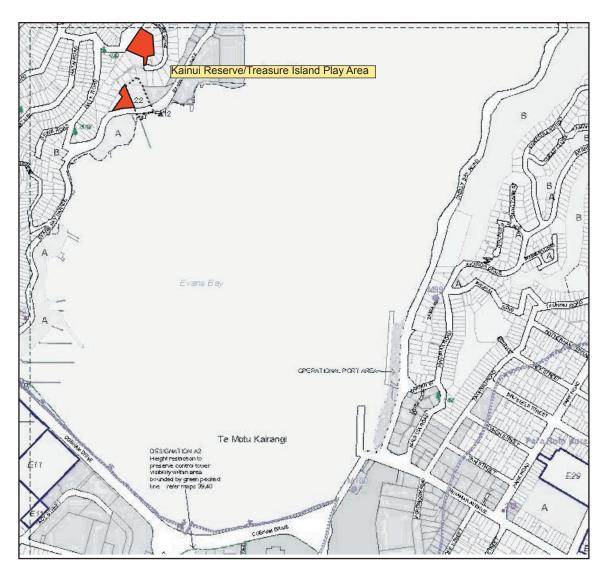

South Coast Lands - Site Map B



Property Boundaries Land Information NZ Licence WN0853547/2 Crown Copyright Reserved Accuracy in urban areas generally +/-1m Accuracy in rural areas generally +/-30m



Parcel Boundaries owned and supplied by Land Information New Zealand





### South Coast Lands - Site Map C



Property Boundaries Land Information NZ Licence WN0853547/2 Crown Copyright Reserved Accuracy in urban areas generally +/-1m Accuracy in rural areas generally +/-30m









### South Coast Lands - Site Map D



Property Boundaries Land Information NZ Licence WN0853547/2 Crown Copyright Reserved Accuracy in urban areas generally +/-1m Accuracy in rural areas generally +/-30m

MAP D

150 300 600 900 1,200 1,500 Metres



## Other Lands - Site Map E



# Other Lands - Site Map F



Proposed Recreation Reserve