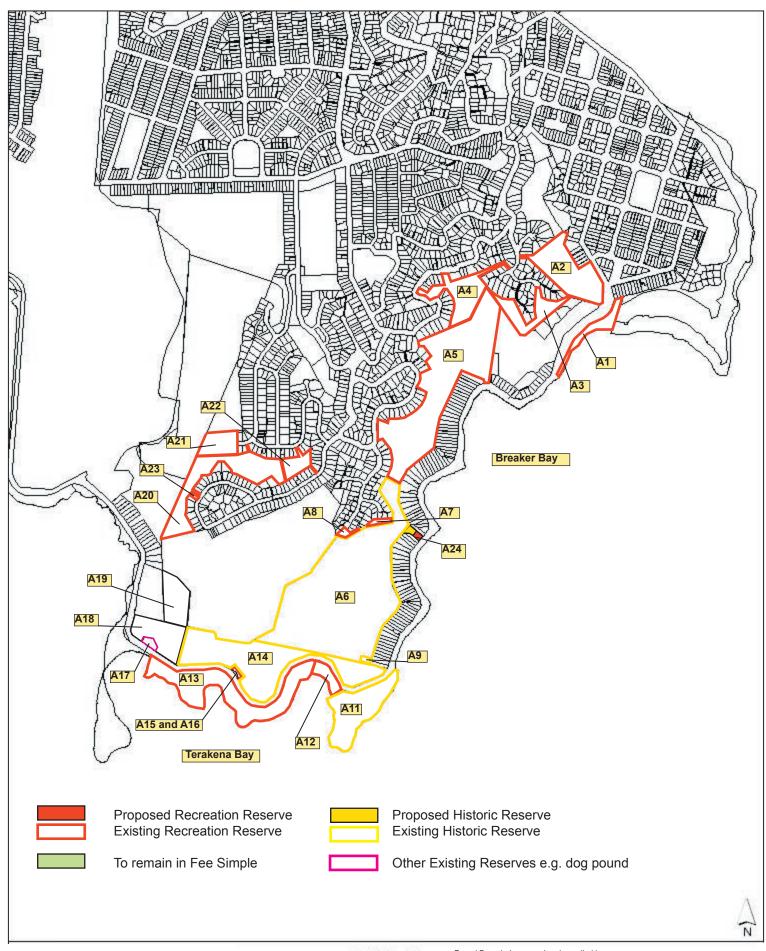

#### 2. Site Maps - South Coast Lands - Site Map A

Property Boundaries Land Information NZ Licence WN0853547/2 Crown Copyright Reserved Accuracy in urban areas generally +/-1m Accuracy in rural areas generally +/-30m

Parcel Boundaries owned and supplied by Land Information New Zealand

100 200 400 600 800 1,000 Metres