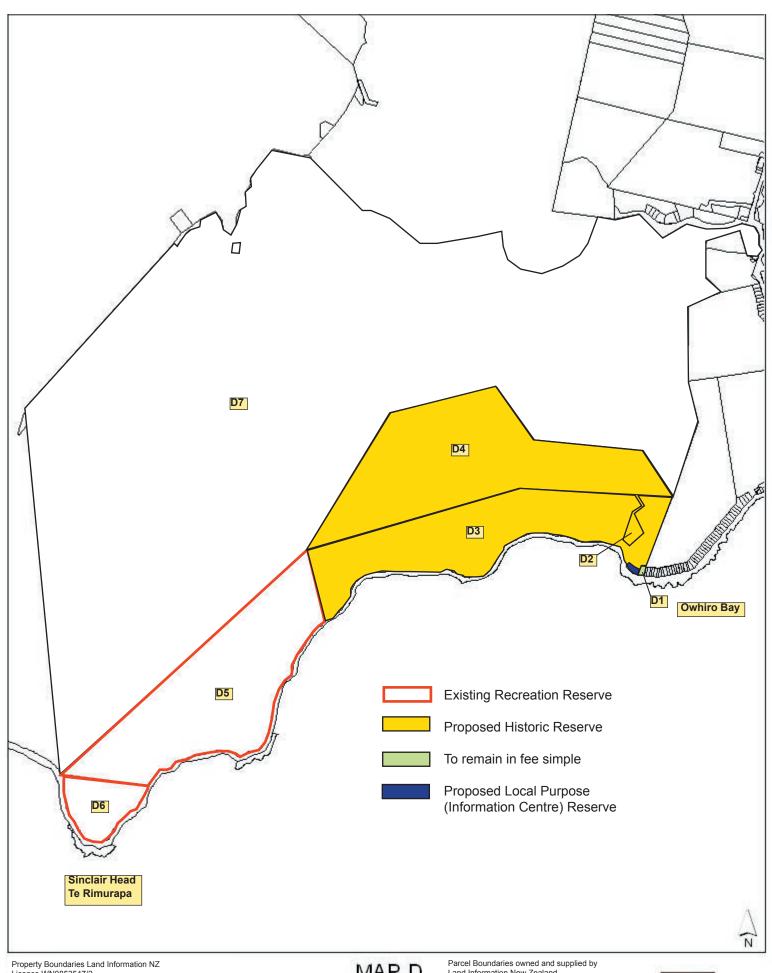

### South Coast Lands - Site Map D

Property Boundaries Land Information NZ Licence WN0853547/2 Crown Copyright Reserved Accuracy in urban areas generally +/-1m Accuracy in rural areas generally +/-30m

MAP D