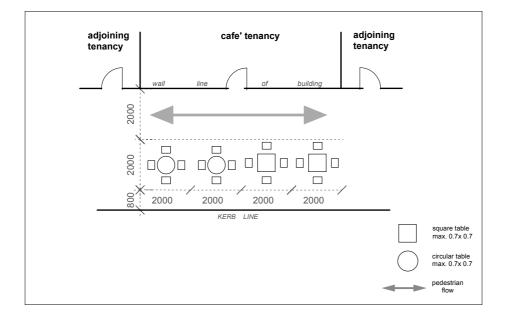

## Diagram 6

Footpath cafe adjacent to the respective indoor premises or freestanding

- alignment and minimum clearance for pedestrian traffic
- nominal dimensions for furniture layout with 3 chairs per table