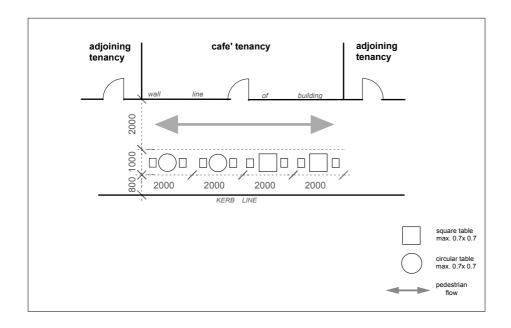

## Diagram 4

Footpath cafe adjacent to the respective indoor premises

- alignment and minimum clearance for pedestrian traffic
- nominal dimensions for furniture layout with 2 chairs per table