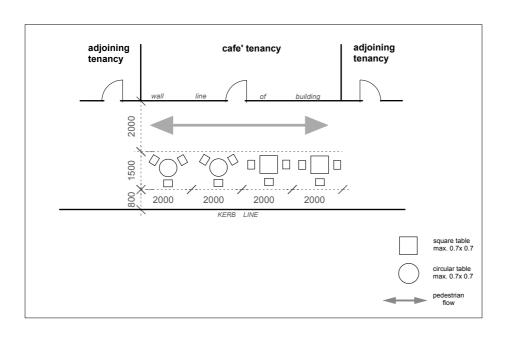

## Diagram 5

Footpath cafe adjacent to the respective indoor premises (square table only) or freestanding (square or round table)

- alignment and minimum clearance for pedestrian traffic
- nominal dimensions for furniture layout with 3 chairs per table