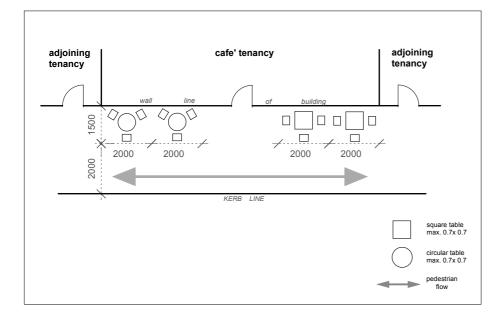

## Diagram 2

Footpath cafe adjacent to the respective indoor premises (square table only) or freestanding (square or round table)

- alignment and minimum clearance for pedestrian traffic
- nominal dimensions for furniture layout with 3 chairs per table