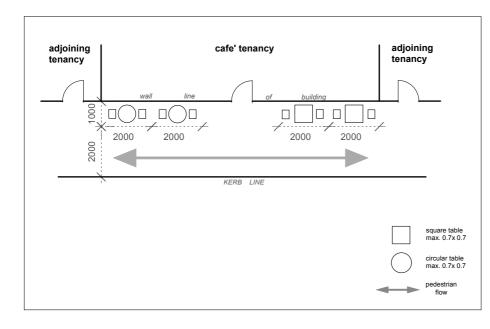

## Diagram 1

Footpath cafe adjacent to the respective indoor premises

- alignment and minimum clearance for pedestrian traffic
- nominal dimensions for furniture layout with 2 chairs per table