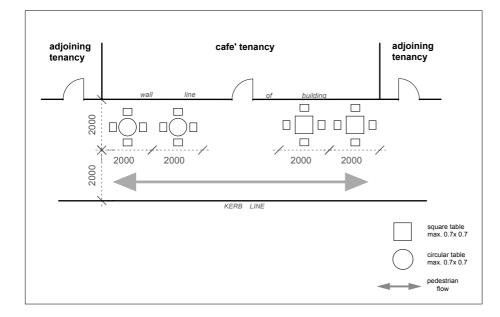

## **Diagram 3**

Footpath cafe adjacent to the respective indoor premises or freestanding

- alignment and minimum clearance for pedestrian traffic
- nominal dimensions for furniture layout with 3 chairs per table