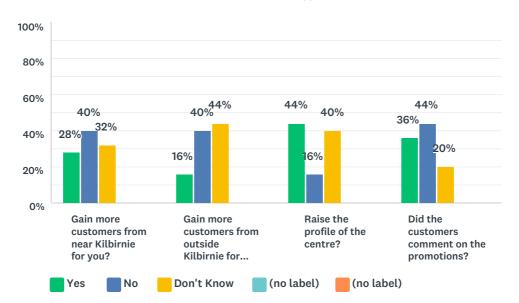

| 7/24/2018 1:30 PM  |
| 21 | The number of people who loiter around the streets, especially outside Warehouse Stationery during the day, every day.                                                                                                                                                                                                                                                                                                                                                                                                      | 7/19/2018 10:11 AM |

### Q27 Do the Kilbirnie in-store promotions help:

Answered: 25 Skipped: 4



|                                                     | YES | NO  | DON'T KNOW | (NO LABEL) | (NO LABEL) | TOTAL |
|-----------------------------------------------------|-----|-----|------------|------------|------------|-------|
| Gain more customers from near Kilbirnie for you?    | 28% | 40% | 32%        | 0%         | 0%         |       |
|                                                     | 7   | 10  | 8          | 0          | 0          | 25    |
| Gain more customers from outside Kilbirnie for you? | 16% | 40% | 44%        | 0%         | 0%         |       |
| ,                                                   | 4   | 10  | 11         | 0          | 0          | 25    |
| Raise the profile of the centre?                    | 44% | 16% | 40%        | 0%         | 0%         |