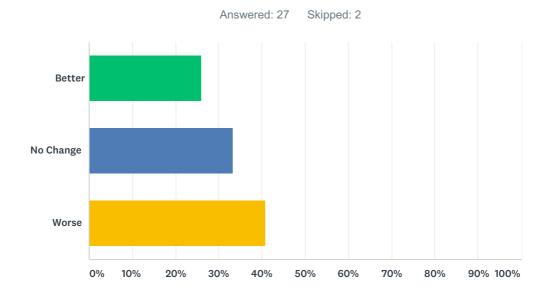

--------------|-----------|----|
| Yes            | 24.14%    | 7  |
| No             | 75.86%    | 22 |
| TOTAL          |           | 29 |

## Q16 If renting: Have you had a change of Landlord in 2017/2018?



| ANSWER CHOICES | RESPONSES |    |
|----------------|-----------|----|
| Yes            | 8.33%     | 2  |
| No             | 91.67%    | 22 |
| TOTAL          |           | 24 |

## Q17 Has business turnover this year met your expectations/budget forecast?



| ANSWER CHOICES | RESPONSES |    |
|----------------|-----------|----|
| Yes            | 48.15%    | 13 |
| No             | 51.85%    | 14 |
| TOTAL          |           | 27 |

# Q18 IF you were in business in the Kilbirnie Business District during 2017/18: How do the last 12 months compare with the previous 12 months?



| ANSWER CHOICES | RESPONSES |    |
|----------------|-----------|----|
| Better         | 25.93%    | 7  |
| No Change      | 33.33%    | 9  |
| Worse          | 40.74%    | 11 |
| TOTAL          |           | 27 |

## Q19 In your opinion, what factors might have caused the change (if any)?

Answered: 20 Skipped: 9

| #  | RESPONSES                                                                                                                                                                                                                                            | DATE              |
|----|-------------------------------------------------------------------------------------------------------------------------------------------------------------------------------------------------------