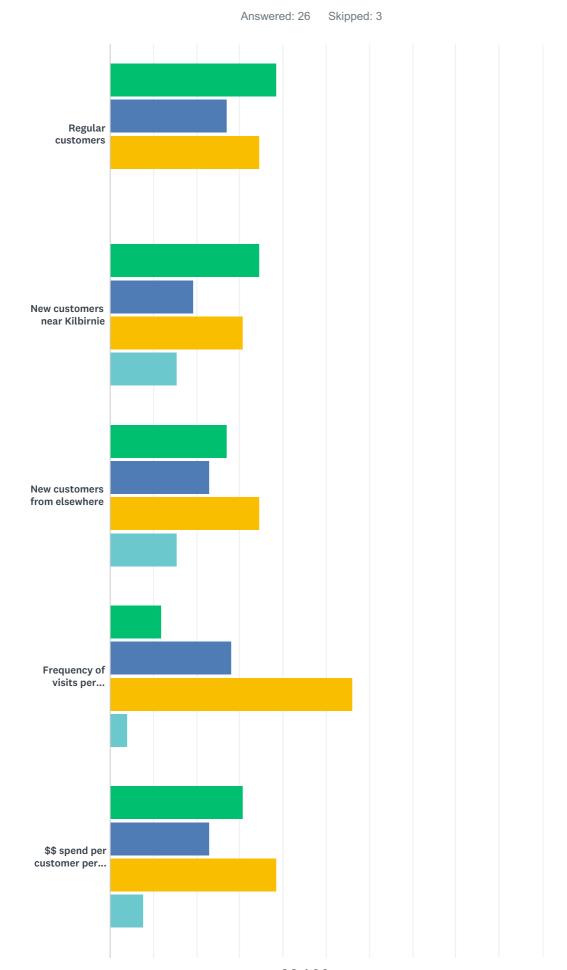

lients getting \$85 tickets                                                                                                                                          | 8/1/2018 5:29 AM  |
| 19 | n/a                                                                                                                                                                                                                                                  | 7/31/2018 6:23 PM |
| 20 | Word of mouth. New premesis.                                                                                                                                                                                                                         | 7/31/2018 4:55 PM |

### Q20 Have you experienced: (please tick one box per option)





|                                   | INCREASE | DECREASE | NO CHANGE | DON'T KNOW | TOTAL |
|-----------------------------------|----------|----------|-----------|------------|-------|
| Regular customers                 | 38.46%   | 26.92%   | 34.62%    | 0.00%      |       |
|                                   | 10       | 7        | 9         | 0          | 26    |
| New customers near Kilbirnie      | 34.62%   | 19.23%   | 30.77%    | 15.38%     |       |
|                                   | 9        | 5        | 8         | 4          | 26    |
| New customers from elsewhere      | 26.92%   | 23.08%   | 34.62%    | 15.38%     |       |
|                                   | 7        | 6        | 9         | 4          | 26    |
| Frequency of visits per customer  | 12.00%   | 28.