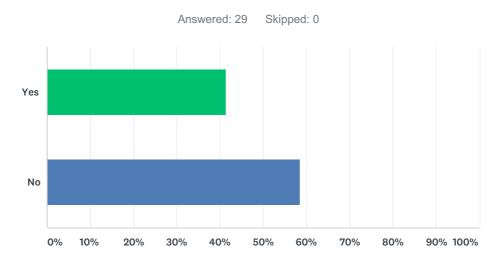

| 3         |           | 8/6/2018 3:47 PM   |

7

8

9

50

1

3

| 10 | 3        | 8/6/2018 12:25 PM  |
|----|----------|--------------------|
| 11 | 0        | 8/6/2018 12:08 PM  |
| 12 | 2        | 8/6/2018 11:52 AM  |
| 13 | 2        | 8/2/2018 8:10 PM   |
| 14 | no staff | 8/2/2018 10:54 AM  |
| 15 | 3        | 8/1/2018 8:35 PM   |
| 16 | 2        | 8/1/2018 5:39 PM   |
| 17 | 2        | 8/1/2018 2:46 PM   |
| 18 | n/a      | 8/1/2018 1:46 PM   |
| 19 | 2        | 8/1/2018 12:02 PM  |
| 20 | 9        | 8/1/2018 5:23 AM   |
| 21 | 2        | 7/31/2018 8:02 PM  |
| 22 | 0        | 7/31/2018 6:15 PM  |
| 23 | 6        | 7/31/2018 4:51 PM  |
| 24 | 1        | 7/24/2018 1:24 PM  |
| 25 | 2        | 7/19/2018 10:03 AM |

### Q13 Have you taken on any additional staff during 2017/2018?



| ANSWER CHOICES | RESPONSES |    |
|----------------|-----------|----|
| Yes            | 41.38%    | 12 |
| No             | 58.62%    | 17 |
| TOTAL          |           | 29 |

## Q14 Have you laid off any staff during 2017/2018?



| ANSWER CHOICES | RESPONSES |    |
|----------------|-----------|----|
| Yes            | 10.34%    | 3  |
| No             | 89.66%    | 26 |
| TOTAL          |           | 29 |

## Q15 Do you own your business premise?



| ANSWER CHOICES | RESPONSES |    |
|----------------|-----------|----|
| Yes            | 24.14%    | 7  |
| No             | 75.86%    | 22 |
| TOTAL          |           | 29 |

## Q16 If renting: Have you had a change of Landlord in 2017/2018?



| ANSWER CHOICES | RESPONSES |    |
|----------------|-----------|----|
| Yes