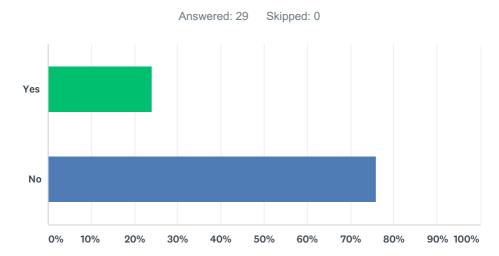

| 3    |  |
|------|--|
| 100  |  |
| - 57 |  |
|      |  |

| 2. | Do you agree with the proposed removal of the CentrePort area on the east side of Waterloo Quay?                                                                                                                                                                                                                                                                                                                                         |    |
|----|------------------------------------------------------------------------------------------------------------------------------------------------------------------------------------------------------------------------------------------------------------------------------------------------------------------------------------------------------------------------------------------------------------------------------------------|----|
|    | □¥es □ No                                                                                                                                                                                                                                                                                                                                                                                                                                |    |
|    | Any additional comments?                                                                                                                                                                                                                                                                                                                                                                                                                 |    |
|    |                                                                                                                                                                                                                                                                                                                                                                                                                                          |    |
|    |                                                                                                                                                                                                                                                                                                                                                                                                                                          |    |
|    |                                                                                                                                                                                                                                                                                                                                                                                                                                          |    |
|    |                                                                                                                                                                                                                                                                                                                                                                                                                                          |    |
|    |                                                                                                                                                                                                                                                                                                                                                                                                                                          |    |
|    |                                                                                                                                                                                                                                                                                                                                                                                                                                          |    |
|    |                                                                                                                                                                                                                                                                                                                                                                                                                                          |    |
| L  |                                                                                                                                                                                                                                                                                                                                                                                                                                          |    |
| 3. | Apart from the CentrePort area, are there any other areas in the existing Liquor Control Area that you think should be removed? Which areas and why?                                                                                                                                                                                                                                                                                     |    |
|    |                                                                                                                                                                                                                                                                                                                                                                                                                                          |    |
|    |                                                                                                                                                                                                                                                                                                                                                                                                                                          |    |
|    |                                                                                                                                                                                                                                                                                                                                                                                                                                          |    |
|    |                                                                                                                                                                                                                                                                                                                                                                                                                                          |    |
|    |                                                                                                                                                                                                                                                                                                                                                                                                                                          |    |
|    |                                                                                                                                                                                                                                                                                                                                                                                                                                          |    |
|    |                                                                                                                                                                                                                                                                                                                                                                                                                                          |    |
|    |                                                                                                                                                                                                                                                                                                                                                                                                                                          |    |
|    |                                                                                                                                                                                                                                                                                                                                                                                                                                          |    |
| 4. | Do you think we should include any other areas in the alcohol ban area? Which areas and why? If you are aware of any incidences of alcohol related crime or disorder in the area, please provide a general description of the circumstances, or any observations or experiences you have (note, we are not interested in identifying any individuals, just furthering our understanding of the levels of crime or disorder in the area). |    |
|    | Kultinia busina distitutulo main stanata d                                                                                                                                                                                                                                                                                                                                                                                               |    |
|    | Kubinie business district— the main streets of                                                                                                                                                                                                                                                                                                                                                                                           |    |
|    | The business area - Not parks etc.                                                                                                                                                                                                                                                                                                                                                                                                       |    |
| -  | Daily: ne relailer observes people dritting on Bay Ref in the Plaza - from 10 am onwards.                                                                                                                                                                                                                                                                                                                                                |    |
| 10 | my home flaza - from 10 am onwords.                                                                                                                                                                                                                                                                                                                                                                                                      |    |
| 5  | Some drikers he and bracker to powersby                                                                                                                                                                                                                                                                                                                                                                                                  |    |
|    | step of the street, during                                                                                                                                                                                                                                                                                                                                                                                                               | ,  |
|    | The day, shows that the streets in a scar manage ).                                                                                                                                                                                                                                                                                                                                                                                      |    |
| 5  | one are on the Eyes on redwork- is are known shoplifter.                                                                                                                                                                                                                                                                                                                                                                                 | 3  |
| S  | some drikers are quite nturidation to powersby-<br>Some drikers lie on benches /sleep on the street, during<br>the day, silvers luch thin' the streets in a scary manner, yelling<br>some are on the Eyes On network is and known shoplifters<br>be have had people winatup & defecting in he Plaza<br>and right. One woman recently who was winatup was definitely                                                                      | ~9 |