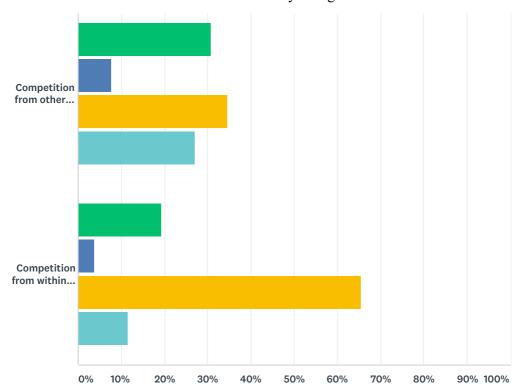

ents getting \$85 tickets                                                                                                                                          | 8/1/2018 5:29 AM  |
| 19 | n/a                                                                                                                                                                                                                                                  | 7/31/2018 6:23 PM |
| 20 | Word of mouth. New premesis.                                                                                                                                                                                                                         | 7/31/2018 4:55 PM |

### Q20 Have you experienced: (please tick one box per option)





|                                   | INCREASE | DECREASE | NO CHANGE | DON'T KNOW | TOTAL |
|-----------------------------------|----------|----------|-----------|------------|-------|
| Regular customers                 | 38.46%   | 26.92%   | 34.62%    | 0.00%      |       |
|                                   | 10       | 7        | 9         | 0          | 26    |
| New customers near Kilbirnie      | 34.62%   | 19.23%   | 30.77%    | 15.38%     |       |
|                                   | 9        | 5        | 8         | 4          | 26    |
| New customers from elsewhere      | 26.92%   | 23.08%   | 34.62%    | 15.38%     |       |
|                                   | 7        | 6        | 9         | 4          | 26    |
| Frequency of visits per customer  | 12.00%   | 28.00