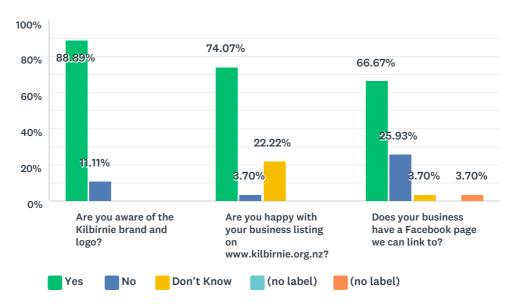

-------|------------------|
| 1 | Customers love this sort of thing and we should have many more in the future                                                                                                                                         | 8/6/2018 3:41 PM |
| 2 | I don't think the promotions have worked in terms of drawing new people to the area, or getting regulars to shop more often. I think they are just a gimmick for people who are already doing business in Kilbirnie. | 8/2/2018 8:18 PM |
| 3 | Does little to help non retail businesses.                                                                                                                                                                           | 8/1/2018 5:45 PM |

### Q28 In your opinion:

Answered: 27 Skipped: 2



|                                                                   | YES          | NO          | DON'T<br>KNOW | (NO<br>LABEL) | (NO<br>LABEL) | TOTAL |
|-------------------------------------------------------------------|--------------|-------------|---------------|---------------|---------------|-------|
| Are you aware of the Kilbirnie brand and logo?                    | 88.89%<br>24 | 11.11%<br>3 | 0.00%         | 0.00%         | 0.00%         | 27    |
| Are you happy with your business listing on www.kilbirnie.org.nz? | 74.07%<br>20 | 3.70%<br>1  | 22.22%<br>6   | 0.00%         | 0.00%         | 27    |
| Does your business have a Facebook page we can link to?           | 66.67%<br>18 | 25.93%<br>7 | 3.70%<br>1    | 0.00%         | 3.70%<br>1    | 27    |

| OTHER WAYS OF MARKET