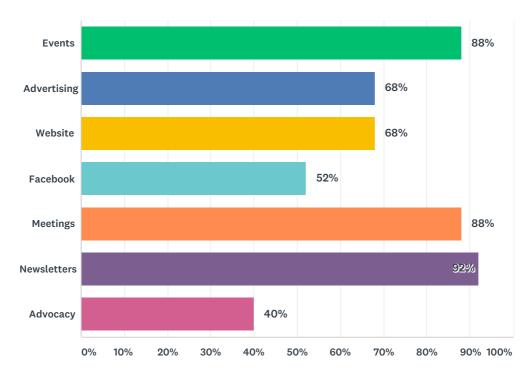

| Be great to post more on your Facebook page with stories of businesses or specials happening. Posting the newsletters for others to read. I liked the little comp you ran over the holidays. More things like that to set us apart from the city etc  Under review due to changes being made to Website - no preference at this time for a link.  It is my fault if the Kilbirnie business listing does not reflect well on my business because I have not initiated changes.  more signage from Mt Vic Tunnel and also from airport/Cobham Drive for Kilbirnie shopping |

# Q29 What Business Network activities are you aware of? (Choose all that apply)





| ANSWER CHOICES        | RESPONSES |    |
|-----------------------|-----------|----|
| Events                | 88%       | 22 |
| Advertising           | 68%       | 17 |
| Website               | 68%       | 17 |
| Facebook              | 52%       | 13 |
| Meetings              | 88%       | 22 |
| Newsletters           | 92%       | 23 |
| Advocacy              | 40%       | 10 |
| Total Respondents: 25 |           |    |

### Q30 What can be improved?

Answered: 8 Skipped: 21

| # | RESPONSES                                                                                                                                                                                                                                 | DATE              |
|---|--------------------------------------------