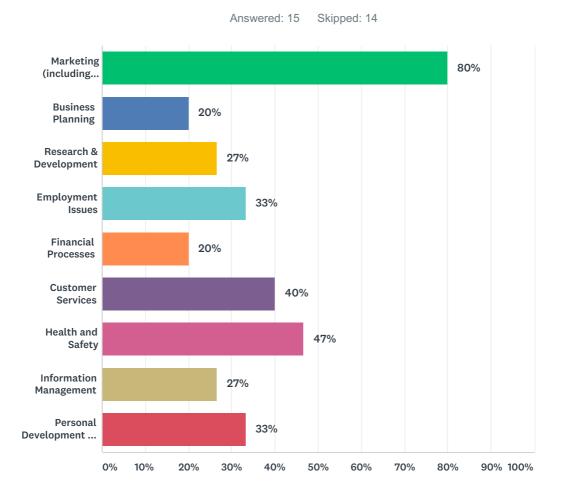

| 8/1/2018 5:47 PM  |
| 7 | support from businesses that aren;t yet involved                                                                                                                                                                                          | 8/1/2018 12:11 PM |
| 8 | Don't know.                                                                                                                                                                                                                               | 7/31/2018 6:27 PM |

## Q31 What kind of advice/guidance, if any, would you find helpful for your business? (Please choose all that apply)



| ANSWER CHOICES                     | RESPONSES |    |
|------------------------------------|-----------|----|
| Marketing (including Social Media) | 80%       | 12 |
| Business Planning                  | 20%       | 3  |
| Research & Development             | 27%       | 4  |
| Employment Issues                  | 33%       | 5  |
| Financial Processes                | 20%       | 3  |
| Customer Services                  | 40%       | 6  |
| Health and Safety                  | 47%       | 7  |
| Information Management             | 27%       | 4  |
| Personal Development and Growth    | 33%       | 5  |
| Total Respondents: 15              |           |    |

| # | OTHER (PLEASE SPECIFY)                              | DATE              |
|---|----------------------------------------