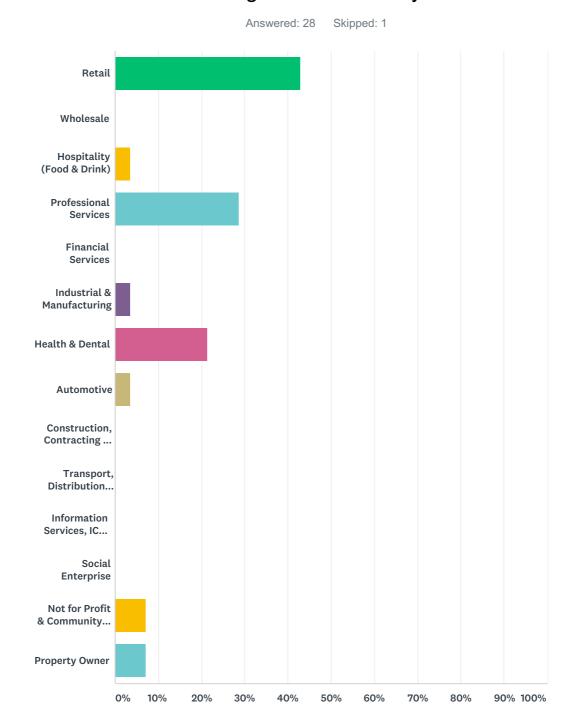

| 923929.0 175 | 0.3850    |

WARNING: This document contains information that is confidential and may be subject to the provisions of Section 50 of the Policing Act 2008, which Station.

Station.

## Q10 Which of the following best describes your business sector?



| ANSWER CHOICES             | RESPONSES |    |
|----------------------------|-----------|----|
| Retail                     | 42.86%    | 12 |
| Wholesale                  | 0.00%     | 0  |
| Hospitality (Food & Drink) | 3.57%     | 1  |
| Professional Services      | 28.57%    | 8  |
| Financial Services         | 0.00%     | 0  |
| Industrial & Manufacturing | 3.57%     | 1  |
| Health & Dental            | 21.43%    | 6  |

| Automotive                                     | 3.57% | 1 |
|------------------------------------------------|-------|---|
| Construction, Contracting & Engineering        | 0.00% | 0 |
| Transport, Distribution & Warehousing          | 0.00% | 0 |
| Information Services, ICT, Media & Advertising | 0.00% | 0 |
| Social Enterprise                              |