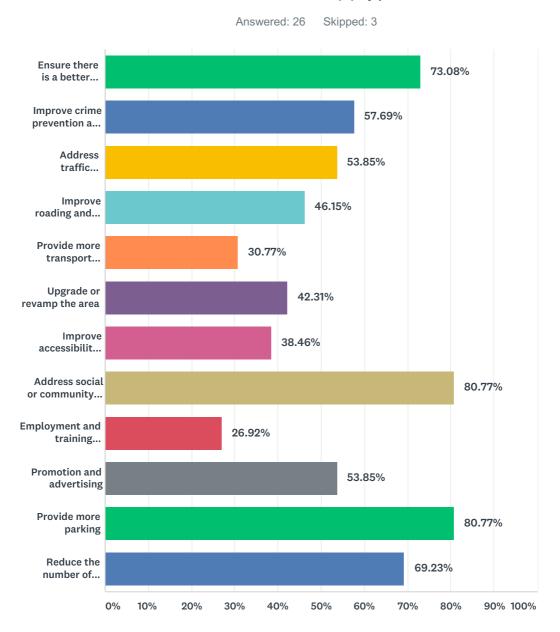

| 20%       | 3  |
| Customer Services                  | 40%       | 6  |
| Health and Safety                  | 47%       | 7  |
| Information Management             | 27%       | 4  |
| Personal Development and Growth    | 33%       | 5  |
| Total Respondents: 15              |           |    |

| # | OTHER (PLEASE SPECIFY)                              | DATE              |
|---|-----------------------------------------------------|-------------------|
| 1 | Networking                                          | 8/1/2018 3:07 PM  |
| 2 | We are a public service so don't think this applies | 7/31/2018 6:27 PM |

# Q32 Lastly, what actions do you think could be taken to make Kilbirnie a more desirable place for your business and your customers? (Please tick all that apply)



| ANSWER CHOICES                                       | RESPONSES |    |
|------------------------------------------------------|-----------|----|
| Ensure there is a better variety of businesses/shops | 73.08%    | 19 |
| Improve crime prevention and security                | 57.69%    | 15 |
| Address traffic congestion and delays                | 53.85%    | 14 |
| Improve roading and infrastructure                   | 46.15%    | 12 |
| Provide more transport services and options          | 30.77%    | 8  |
| Upgrade or revamp the area                           | 42.31%    | 11 |
| Improve accessibility into the area                  | 38.46%    | 10 |
| Address social or community issues                   | 80.77%    | 21 |
| Employment and training skilled people               | 2