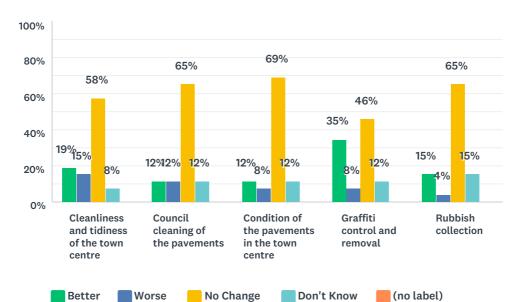

-----------------------------------------------------------------------|-------------------|
| 1 | Parking issues have had negative effect on business                                                                                 | 8/7/2018 11:20 AM |
| 2 | Lack of parking for customers. Require 10minute parking. People park their vehicles for a long time.                                | 8/6/2018 12:11 PM |
| 3 | people park on Bay Road all day (workers and commuters). Needs to be monitored regularly.                                           | 8/6/2018 11:56 AM |
| 4 | those options were hard to understand! FYI what i mean above is that i think limited car parking has led to a decreasew in business | 8/1/2018 12:09 PM |

### Q22 What do you think of: (please tick one box per option)





|                                               | BETTER | WORSE | NO CHANGE | DON'T KNOW | (NO LABEL) | TOTAL |
|-----------------------------------------------|--------|-------|-----------|------------|------------|-------|
| Cleanliness and tidiness of the town centre   | 19%    | 15%   | 58%       | 8%         | 0%         |       |
|                                               | 5      | 4     | 15        | 2          | 0          | 26    |
| Council cleaning of the pavements             | 12%    | 12%   | 65%       | 12%        | 0%         |       |
|                                               | 3      | 3     | 17        | 3          | 0          | 26    |
| Condition of the pavements in the town centre | 12%    | 8%    | 69%       | 12%        | 0%         |       |
|