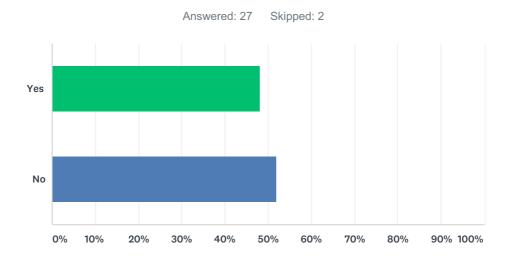

|                              | tions could the counc<br>out in your local comn |              |                       |          | dents that you are |
|------------------------------|-------------------------------------------------|--------------|-----------------------|----------|--------------------|
| Pul p                        | cameras                                         | in the       | Kulbrinie             | bus mess | bintab             |
|                              |                                                 |              |                       |          |                    |
| 6. Are there any  ✓ Yes □ No | other comments you                              | wish to make | on any part of the by | /law?    |                    |
| Any additiona                | l comments?                                     |              |                       |          |                    |
| or infrin                    | her space<br>to druh of shopped                 | c redo       | to ban in areas       | 7        |                    |
|                              |                                                 |              |                       |          |                    |
|                              |                                                 |              |                       |          |                    |