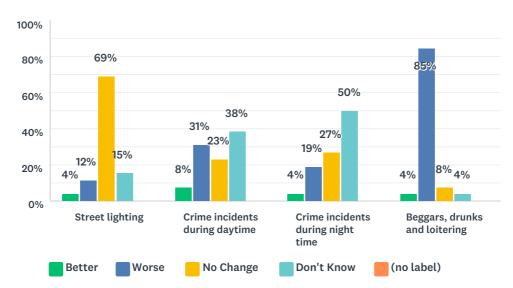

| 3     | 17        | 3          | 0          | 26    |
| Condition of the pavements in the town centre | 12%    | 8%    | 69%       | 12%        | 0%         |       |
|                                               | 3      | 2     | 18        | 3          | 0          | 26    |
| Graffiti control and removal                  | 35%    | 8%    | 46%       | 12%        | 0%         |       |
|                                               | 9      | 2     | 12        | 3          | 0          | 26    |
| Rubbish collection                            | 15%    | 4%    | 65%       | 15%        | 0%         |       |
|                                               | 4      | 1     | 17        | 4          | 0          | 26    |

## Q23 How do you rate: (please tick one box per option)





|                                   | BETTER | WORSE | NO CHANGE | DON'T KNOW | (NO LABEL) | TOTAL |
|-----------------------------------|--------|-------|-----------|------------|------------|-------|
| Street lighting                   | 4%     | 12%   | 69%       | 15%        | 0%         |       |
|                                   | 1      | 3     | 18        | 4          | 0          | 26    |
| Crime incidents during daytime    | 8%     | 31%   | 23%       | 38%        | 0%         |       |
|                                   | 2      | 8     | 6         | 10         | 0          | 26    |
| Crime incidents during night time | 4%     | 19%   | 27%       | 50%        | 0%         |       |
|                                   | 1      | 5     | 7         | 13         | 0