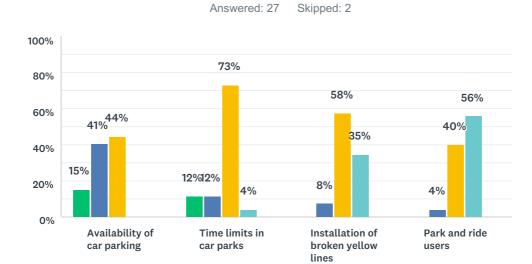

| 56.00%    | 4.00%      |       |
|                                   | 3        | 7        | 14        | 1          | 25    |
| \$\$ spend per customer per visit | 30.77%   | 23.08%   | 38.46%    | 7.69%      |       |
|                                   | 8        | 6        | 10        | 2          | 26    |
| Competition from other centres    | 30.77%   | 7.69%    | 34.62%    | 26.92%     |       |
|                                   | 8        | 2        | 9         | 7          | 26    |
| Competition from within Kilbirnie | 19.23%   | 3.85%    | 65.38%    | 11.54%     |       |
| •                                 | 5        | 1        | 17        | 3          | 26    |

No Change

Increase

Decrease

Don't Know

## Q21 Has trade been affected by: (please tick one box per option)



|                                     | INCREASE | DECREASE  | NO CHANGE | DON'T KNOW | (NO LABEL) | TOTAL |
|-------------------------------------|----------|-----------|-----------|------------|------------|-------|
| Availability of car parking         | 15%<br>4 | 41%<br>11 | 44%<br>12 | 0%<br>0    | 0%<br>0    | 27    |
| Time limits in car parks            | 12%<br>3 | 12%<br>3  | 73%<br>19 | 4%<br>1    | 0%<br>0    | 26    |
| Installation of broken yellow lines | 0%<br>0  | 8%<br>2   | 58%<br>15 | 35%<br>9   | 0%<br>0    | 26    |
| Park and ride users                 | 0%       | 4%        | 40%       | 56%        | 0%         |       |

1

No Change

Don't Know

10

(no label)

14

0

25

Increase

Decrease

0

| # | OTHER (PLEASE SPECIFY)