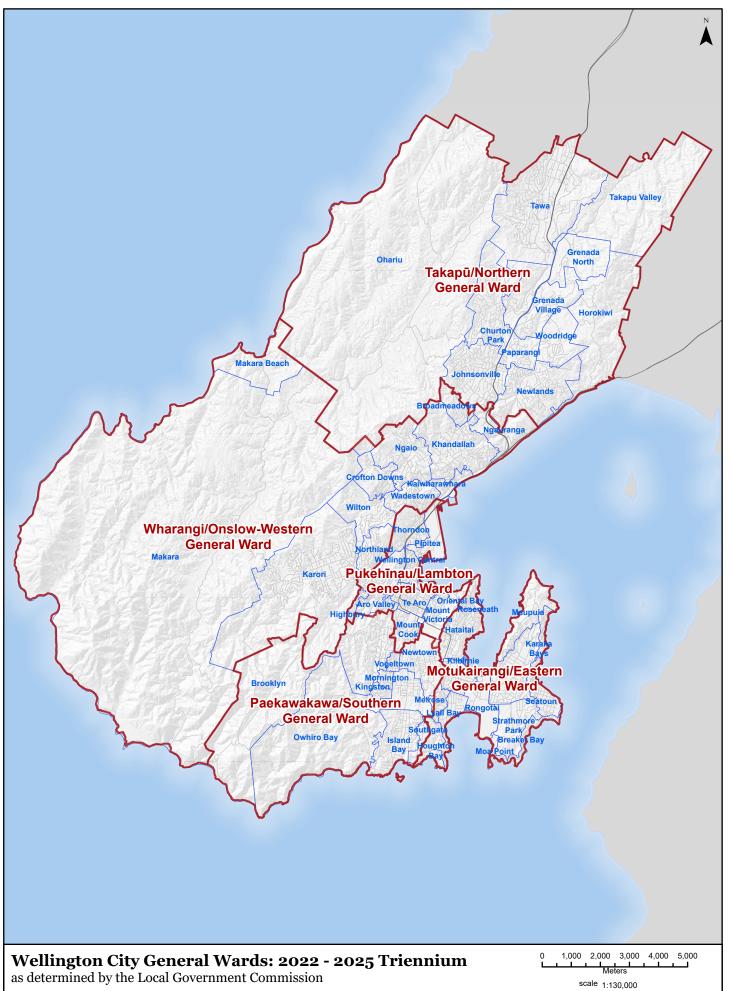

## as determined by the Local Government Commission

Property boundaries Land Information NZ Licence WN0853547/2 CROWN COPYRIGHT RESERVED. Accuracy in urban areas: +/-1m, Accuracy in rural areas: +/-30m. Topographic data: Wellington City Council WCC copyright reserved Accuracy: +/-30cm. Any contours displayed are only approximate and must not be used for detailed engineering design. Colour Orthophotography 1:500 flown March 2006 or Feb 2008 owned by Wellington City Council. Other data has been compiled from a variety of sources and its accuracy may vary.

MAP PRODUCED BY: Wellington City Council 12 Manners Street WELLINGTON, NZ

ORIGINAL MAP SIZE: A4 AUTHOR: brown9a DATE: 31/05/2022

Absolutely Positively **Wellington** City Council