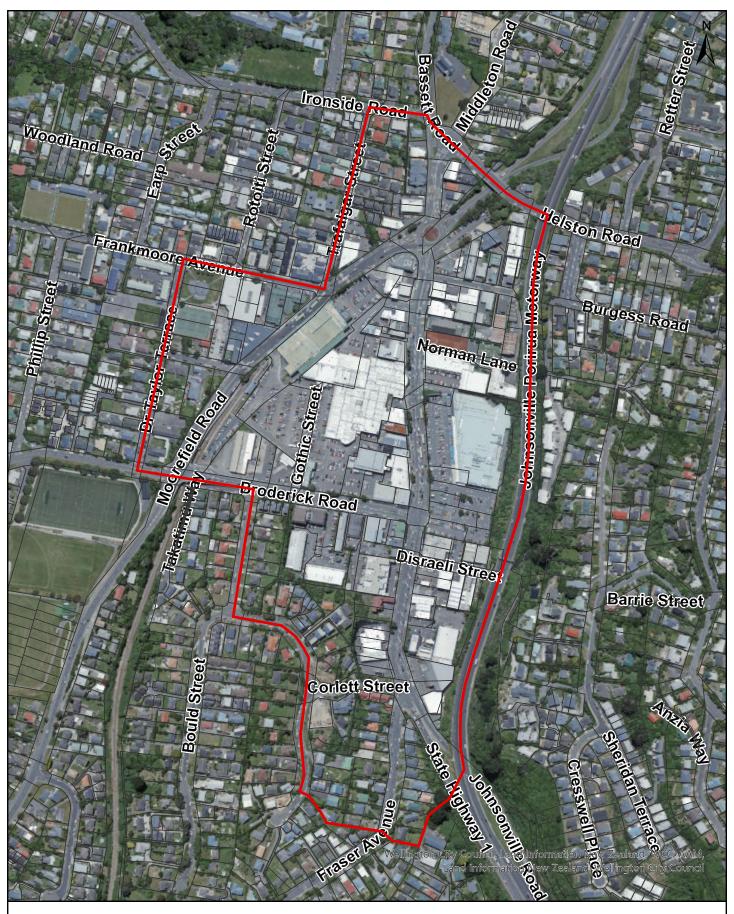

## Johnsonville BID Boundary

## Legend

## BID boundary

Property boundaries, 20m Contours, road names, rail line, address & title points sourced from Land Information NZ. Crown Copyright reserved. Property boundaries accuracy: +/-1m in urban areas, +/-30m in rural areas. Census data sourced from NZ Postodes sourced from NZ Post. Assets, contours, water and drainage information shown is approximate and must not be used for detailed accimacing design.