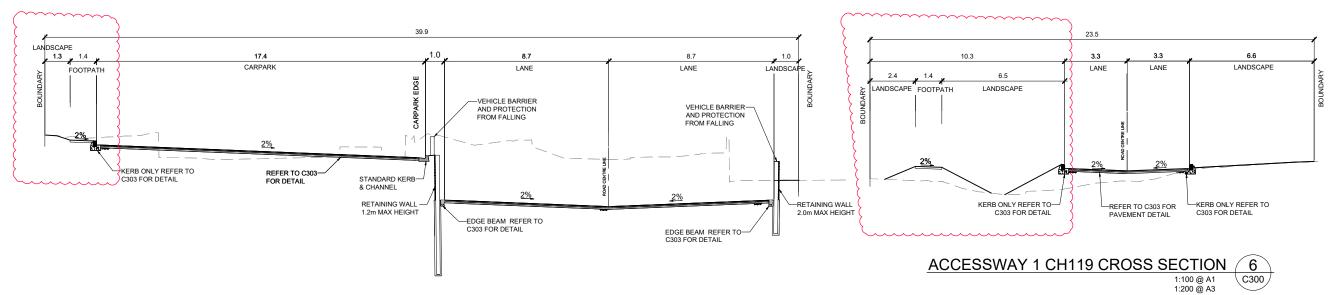

## ACCESSWAY 1 CH32 CROSS SECTION 1:100 @ A1 1:200 @ A3

ACCESSWAY 2 CH12 CROSS SECTION 3
1:100 @ A1
1:200 @ A3

SECTION 5 1:100 @ A1 1:200 @ A3

FOR RESOURCE CONSENT
NOT FOR CONSTRUCTION

|                                                                                                                                       |                        |     |          | oui veyeu |       |        |  |
|---------------------------------------------------------------------------------------------------------------------------------------|------------------------|-----|----------|-----------|-------|--------|--|
|                                                                                                                                       |                        |     |          | Designed  | SW    | Dec-21 |  |
|                                                                                                                                       | 1 DETAILS ADDED        | RT  | 23.08.23 | Drawn     | YW/KD | Dec-21 |  |
|                                                                                                                                       | 0 FOR RESOURCE CONSENT | RT  | 21.04.22 | Reviewed  | RD    | Dec-21 |  |
|                                                                                                                                       | Revision               | App | Date     | Approved  | RT    | Dec-21 |  |
| Verify all dimensions on site before commencing work. Prioritise figured dimensions over scaling. Refer all discrepancies to Calibre. |                        |     |          |           |       |        |  |