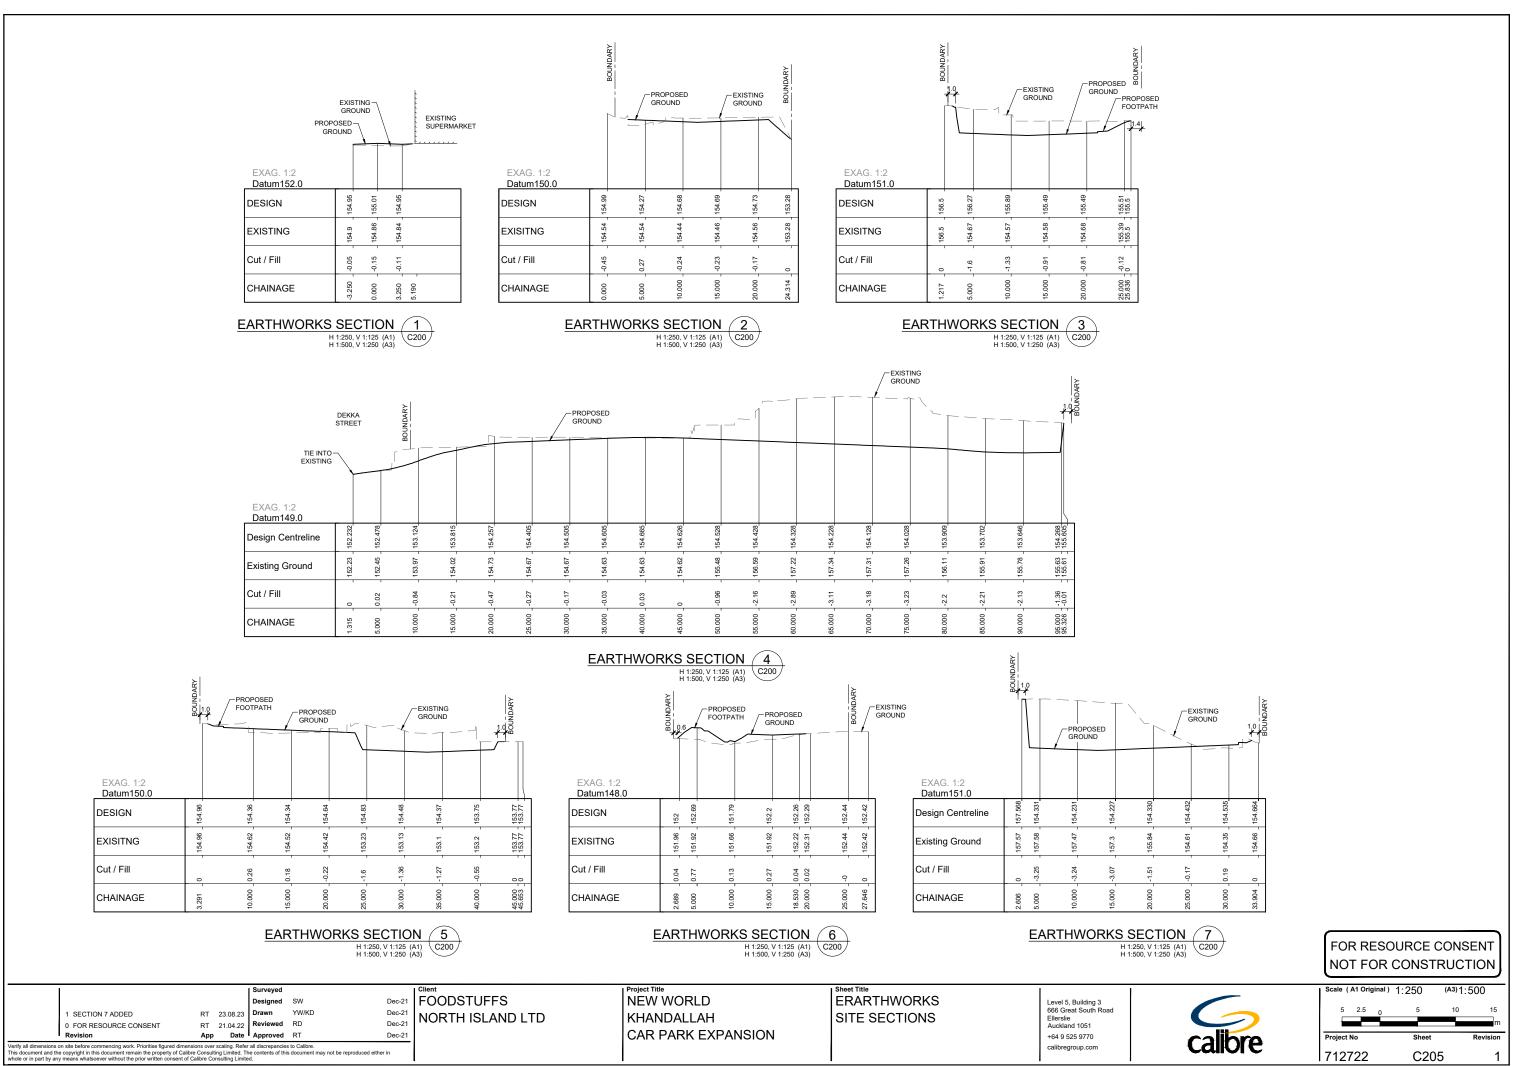

#### **EARTHWORKS**

C200 PROPOSED CONTOUR PLAN

C201 CUT AND FILL PLAN

C205 SITE SECTIONS

C210 EARTHWORKS SITE SECTION LOCATION PLAN C211 EARTHWORKS SITE CROSS SECTIONS

C301 ACCESSWAY LONG SECTIONS

C302 TYPICAL CARPARK CROSS SECTIONS