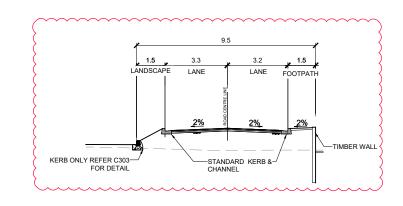

## ACCESSWAY 1 CH32 CROSS SECTION 1:100 @ A1 1:200 @ A3

ACCESSWAY 2 CH12 CROSS SECTION 3
1:100 @ A1
1:200 @ A3

SECTION 5 1:100 @ A1 1:200 @ A3

FOR RESOURCE CONSENT
NOT FOR CONSTRUCTION

|                                                                                                                                       |                        |     |          | oui veyeu |       |        |  |
|---------------------------------------------------------------------------------------------------------------------------------------|------------------------|-----|----------|-----------|-------|--------|--|
|                                                                                                                                       |                        |     |          | Designed  | SW    | Dec-21 |  |
|                                                                                                                                       | 1 DETAILS ADDED        | RT  | 23.08.23 | Drawn     | YW/KD | Dec-21 |  |
|                                                                                                                                       | 0 FOR RESOURCE CONSENT | RT  | 21.04.22 | Reviewed  | RD    | Dec-21 |  |
|                                                                                                                                       | Revision               | App | Date     | Approved  | RT    | Dec-21 |  |
| Verify all dimensions on site before commencing work. Prioritise figured dimensions over scaling. Refer all discrepancies to Calibre. |                        |     |          |           |       |        |  |