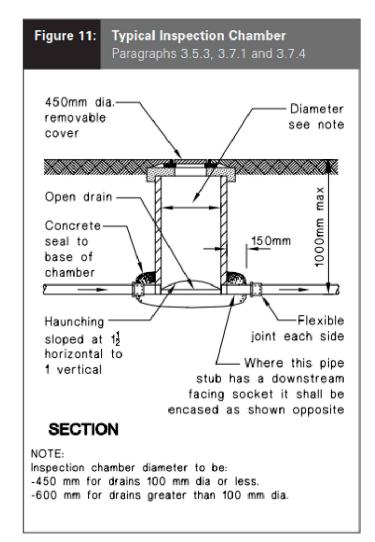

FOODSTUFFS NORTH ISLAND LTD Project Title
NEW WORLD
KHANDALLAH
CAR PARK EXPANSION

Sheet Title STANDARD DETAILS SHEET 1

Level 5, Building 3 666 Great South Road Ellerslie Auckland 1051 +64 9 525 9770 calibregroup.com