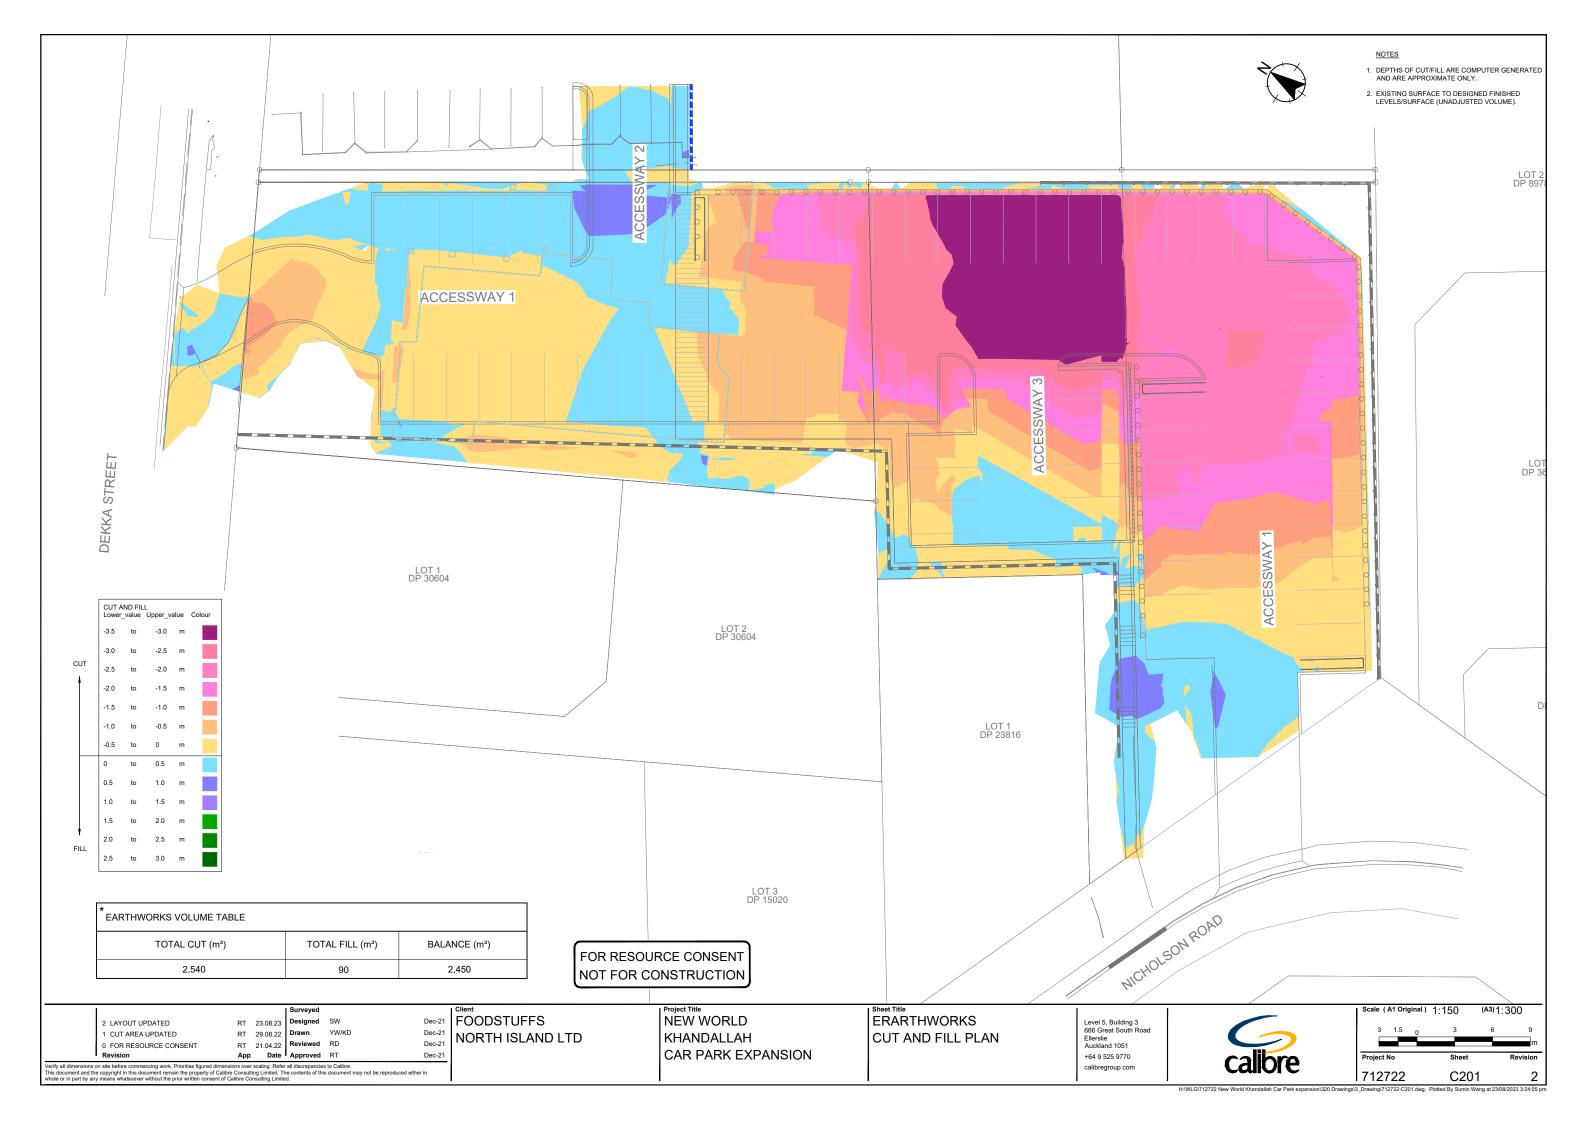

#### **EARTHWORKS**

C200 PROPOSED CONTOUR PLAN

C201 CUT AND FILL PLAN

C205 SITE SECTIONS

C210 EARTHWORKS SITE SECTION LOCATION PLAN C211 EARTHWORKS SITE CROSS SECTIONS

C301 ACCESSWAY LONG SECTIONS

C302 TYPICAL CARPARK CROSS SECTIONS