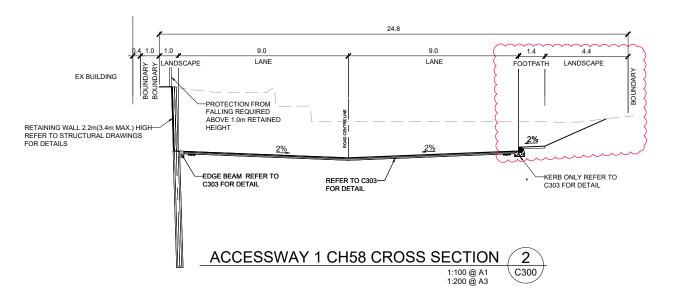

## ACCESSWAY 1 CH32 CROSS SECTION 1:100 @ A1 1:200 @ A3

ACCESSWAY 2 CH12 CROSS SECTION 3
1:100 @ A1
1:200 @ A3

SECTION 5 1:100 @ A1 1:200 @ A3

FOR RESOURCE CONSENT
NOT FOR CONSTRUCTION

|                                                                                                                                       |                        |     |          | oui veyeu |       |        |  |
|---------------------------------------------------------------------------------------------------------------------------------------|------------------------|-----|----------|-----------|-------|--------|--|
|                                                                                                                                       |                        |     |          | Designed  | SW    | Dec-21 |  |
|                                                                                                                                       | 1 DETAILS ADDED        | RT  | 23.08.23 | Drawn     | YW/KD | Dec-21 |  |
|                                                                                                                                       | 0 FOR RESOURCE CONSENT | RT  | 21.04.22 | Reviewed  | RD    | Dec-21 |  |
|                                                                                                                                       | Revision               | App | Date     | Approved  | RT    | Dec-21 |  |
| Verify all dimensions on site before commencing work. Prioritise figured dimensions over scaling. Refer all discrepancies to Calibre. |                        |     |          |           |       |        |  |