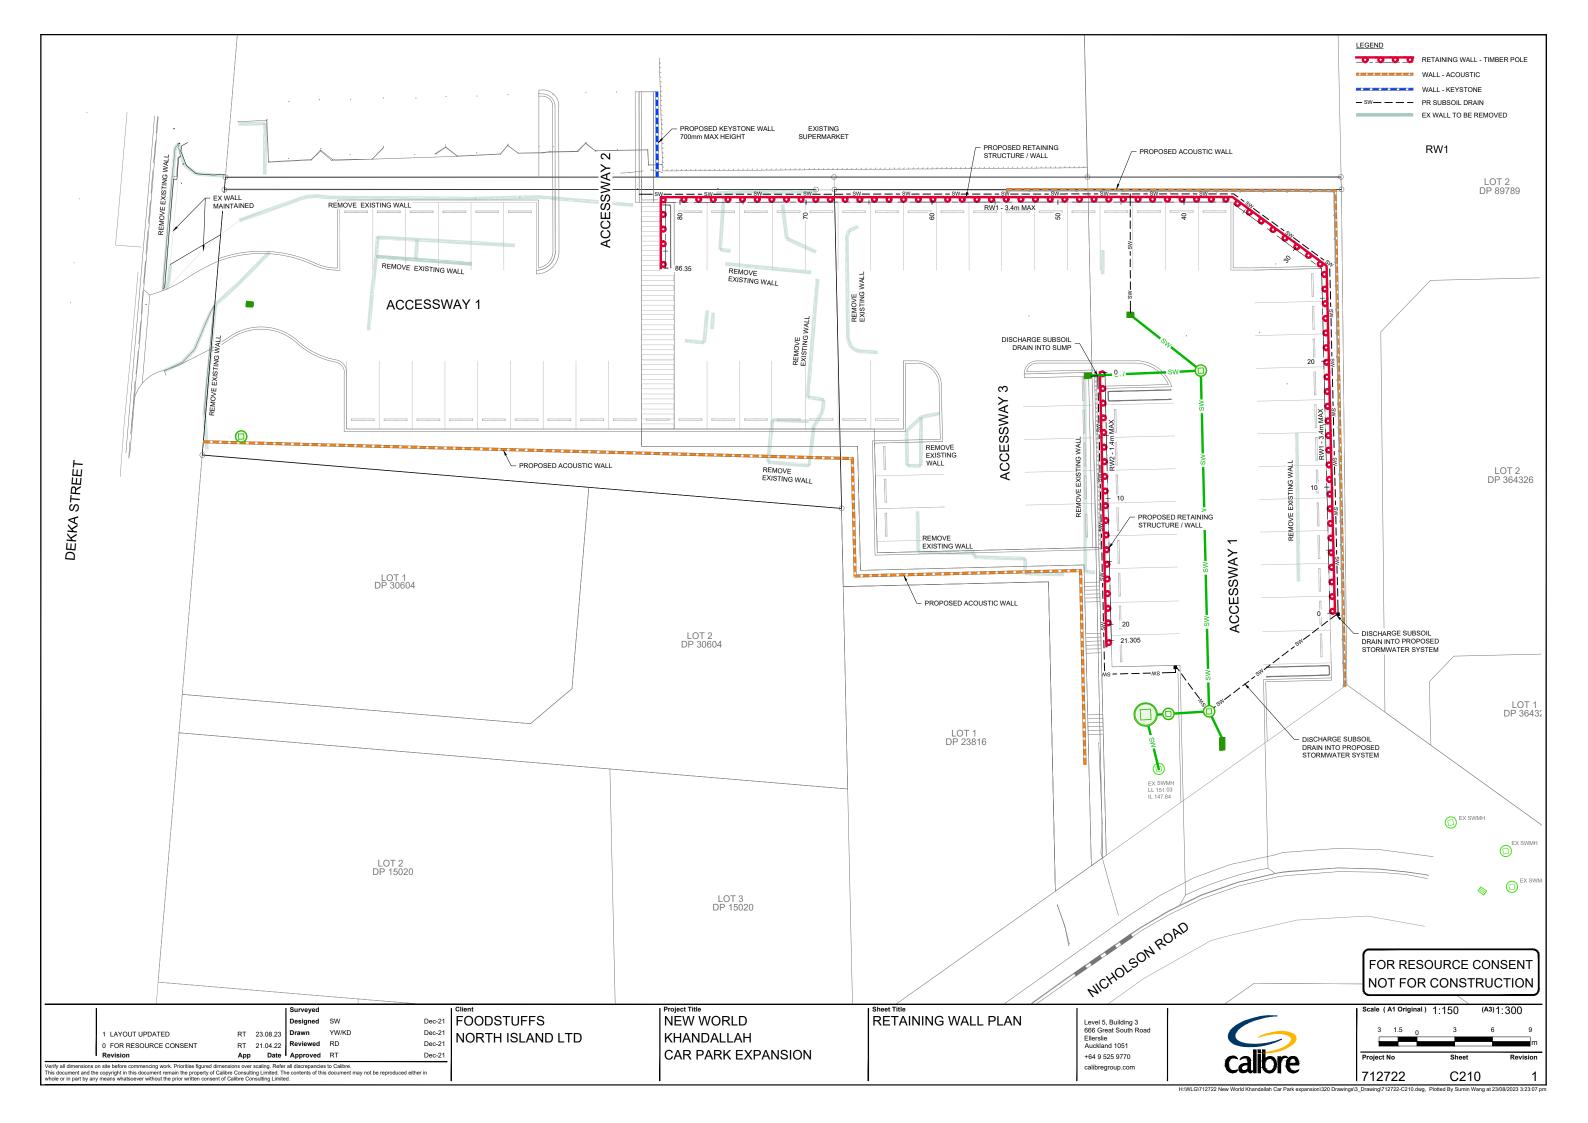

#### **EARTHWORKS**

C200 PROPOSED CONTOUR PLAN

C201 CUT AND FILL PLAN

C205 SITE SECTIONS

C210 EARTHWORKS SITE SECTION LOCATION PLAN C211 EARTHWORKS SITE CROSS SECTIONS

C301 ACCESSWAY LONG SECTIONS

C302 TYPICAL CARPARK CROSS SECTIONS