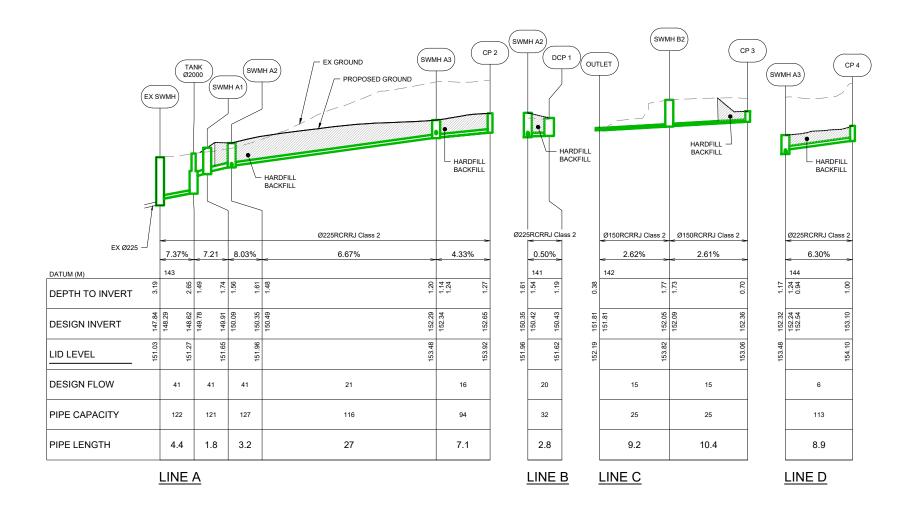

FOODSTUFFS NORTH ISLAND LTD NEW WORLD KHANDALLAH CAR PARK EXPANSION Sheet Title STORMWATER LONG SECTION

Level 5, Building 3 666 Great South Road Ellerslie Auckland 1051 +64 9 525 9770 calibregroup.com

Scale ( A1 Original )
HORIZONTAL SCALE 1:500 (A1) 1:1000 (A3)
VERTICAL SCALE 1:100 (A1) 1:200 (A3)