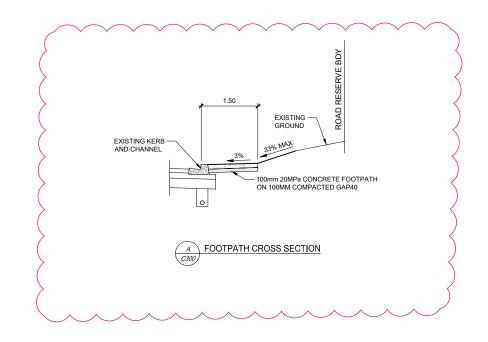

| 0 FOR RESOURCE CONSENT | RT  | 21.04.22 | Reviewed  | RD    | Dec-21 |  |
|                                                                                                                                       | Revision               | App | Date     | Approved  | RT    | Dec-21 |  |
| Verify all dimensions on site before commencing work. Prioritise figured dimensions over scaling. Refer all discrepancies to Calibre. |                        |     |          |           |       |        |  |

FOODSTUFFS
NORTH ISLAND LTD

NEW WORLD KHANDALLAH CAR PARK EXPANSION TYPICAL ROAD
CROSS SECTIONS

Level 5, Building 3 666 Great South Road Ellerslie Auckland 1051 +64 9 525 9770 calibregroup.com









TYPICAL CARRIAGEWAY
PAVEMENT DETAIL



FOR RESOURCE CONSENT NOT FOR CONSTRUCTION

|                                                                                                                                                                                                                                                                                                          |          |          | Designed | SW | Dec-21 |  |  |
|----------------------------------------------------------------------------------------------------------------------------------------------------------------------------------------------------------------------------------------------------------------------------------------------------------|----------|----------|----------|----|--------|--|--|
| 1 DETAIL ADDED