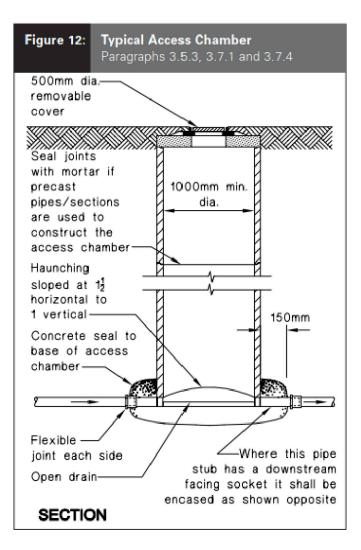

FOODSTUFFS NORTH ISLAND LTD Project Title
NEW WORLD
KHANDALLAH
CAR PARK EXPANSION

Sheet Title STANDARD DETAILS SHEET 1

Level 5, Building 3 666 Great South Road Ellerslie Auckland 1051 +64 9 525 9770 calibregroup.com