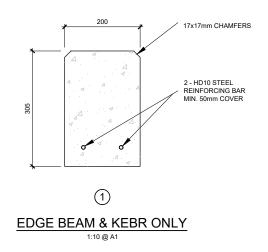

| 0 FOR RESOURCE CONSENT | RT  | 21.04.22 | Reviewed  | RD    | Dec-21 |  |
|                                                                                                                                       | Revision               | App | Date     | Approved  | RT    | Dec-21 |  |
| Verify all dimensions on site before commencing work. Prioritise figured dimensions over scaling. Refer all discrepancies to Calibre. |                        |     |          |           |       |        |  |

FOODSTUFFS
NORTH ISLAND LTD

NEW WORLD KHANDALLAH CAR PARK EXPANSION TYPICAL ROAD
CROSS SECTIONS

Level 5, Building 3 666 Great South Road Ellerslie Auckland 1051 +64 9 525 9770 calibregroup.com









TYPICAL CARRIAGEWAY
PAVEMENT DETAIL



FOR RESOURCE CONSENT NOT FOR CONSTRUCTION

|                                                                                                                                                                                                                                                                                                          |          |          | Designed | SW | Dec-21 |  |  |
|----------------------------------------------------------------------------------------------------------------------------------------------------------------------------------------------------------------------------------------------------------------------------------------------------------|----------|----------|----------|----|--------|--|--|
| 1 DE