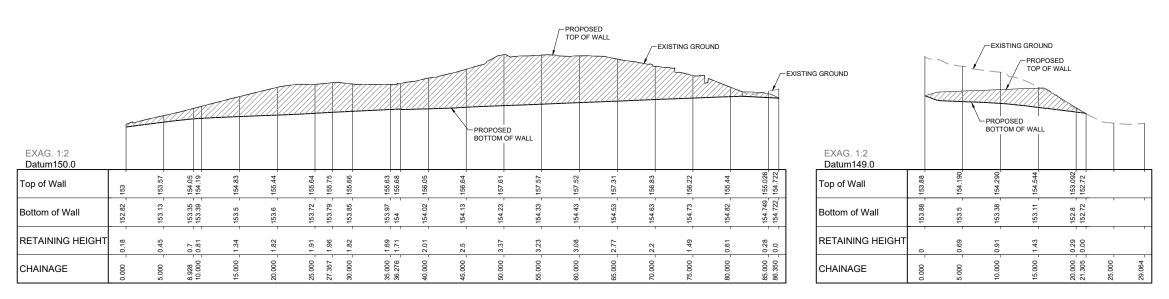

RETAINING WALL RW1 - LONG SECTION
H 1:250, V 1:125 (A1)
H 1:500, V 1:250 (A3)

RETAINING WALL RW2 - LONG SECTION 2
H1:250, V1:125 (A1) (C210

FOR RESOURCE CONSENT NOT FOR CONSTRUCTION

RT 23.08.23 Drawn YW/KD 1 LAYOUT UPDATED RT 21.04.22 Reviewed RD 0 FOR RESOURCE CONSENT Dec-21 Verify all dimensions on site before commencing work. Prioritise figured dimensions over scaling. Refer all discrepancies to Calibre.
This document and the copyright in this document remain the property of Calibre Consuling Limited. The contents of this document may not be reproduced either in whole or in part by any means whatsoever without the prior written consent of Calibre Consuling Limited.

FOODSTUFFS Dec-21 NORTH ISLAND LTD NEW WORLD KHANDALLAH CAR PARK EXPANSION

RETAINING WALL SECTIONS

Level 5, Building 3 666 Great South Road Ellerslie Auckland 1051 +64 9 525 9770 calibregroup.com

(A3)1:500 Project No 712722 C211