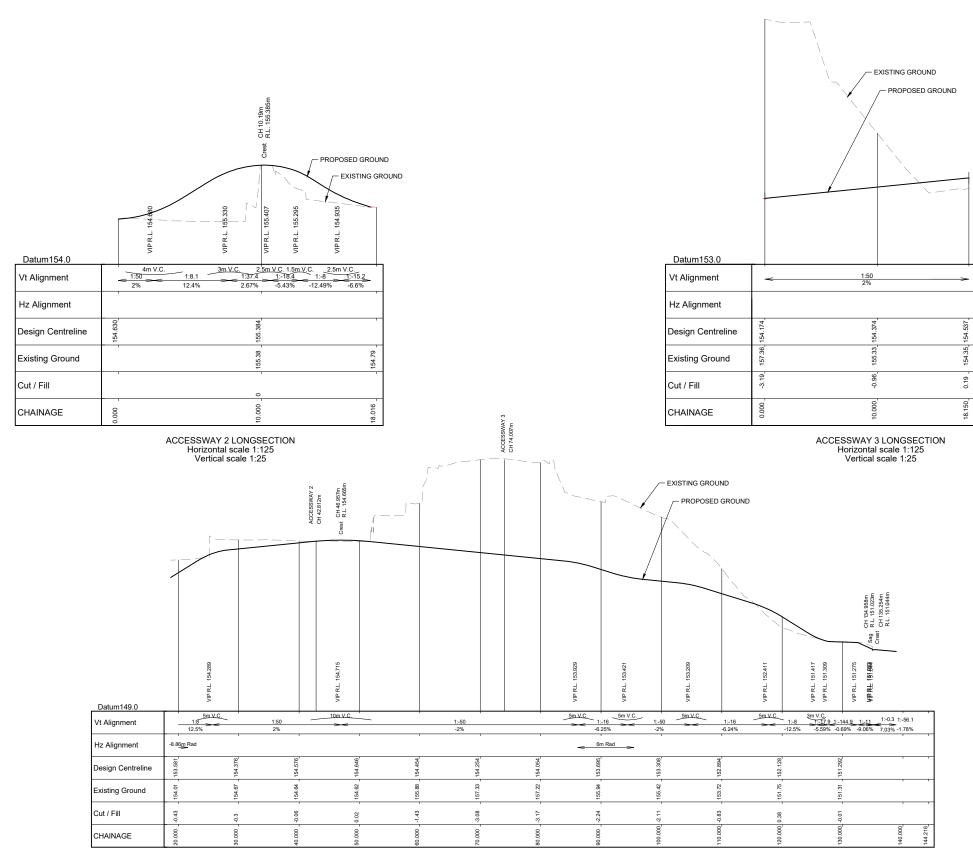

LEGEND EXISTING GROUND LEVEL

FINISHED GROUND LEVEL

ACCESSWAY 1 LONGSECTION Horizontal scale 1:250 Vertical scale 1:50

FOR RESOURCE CONSENT NOT FOR CONSTRUCTION

|   |                                                                                                                  |     |          | Designed | SW | Dec-21 |
|---|------------------------------------------------------------------------------------------------------------------|-----|----------|----------|----|--------|
|   |                                                                                                                  |     |          | Drawn    | YW | Dec-21 |
|   | 0 FOR RESOURCE CONSENT                                                                                           | RT  | 21.04.22 | Reviewed | RD | Dec-21 |
| ļ | Revision                                                                                                         | App | Date     | Approved | RT | Dec-21 |
|   | on site before commencing work. Prioritise figured dim<br>e copyright in this document remain the property of Ca |     |          |          |    | ner in |

ACCESSWAY LONG SECTIONS

Level 5, Building 3 666 Great South Road Ellersile Auckland 1051 +64 9 525 9770 calibregroup.com