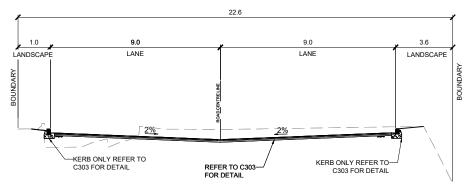

## ACCESSWAY 1 CH32 CROSS SECTION 1:100 @ A1 1:200 @ A3

ACCESSWAY 2 CH12 CROSS SECTION 3
1:100 @ A1
1:200 @ A3

SECTION 5 1:100 @ A1 1:200 @ A3

FOR RESOURCE CONSENT
NOT FOR CONSTRUCTION

|                                                                                                                                       |                        |     |          | oui veyeu |       |        |  |
|---------------------------------------------------------------------------------------------------------------------------------------|------------------------|-----|----------|-----------|-------|--------|--|
|                                                                                                                                       |                        |     |          | Designed  | SW    | Dec-21 |  |
|                                                                                                                                       | 1 DETAILS ADDED        | RT  | 23.08.23 | Drawn     | YW/KD | Dec-21 |  |
|                                                                                                                                       | 0 FOR RESOURCE CONSENT | RT  | 21.04.22 | Reviewed  | RD    | Dec-21 |  |
|                                                                                                                                       | Revision               | App | Date     | Approved  | RT    | Dec-21 |  |
| Verify all dimensions on site before commencing work. Prioritise figured dimensions over scaling. Refer all discrepancies to Calibre. |                        |     |          |           |       |        |  |