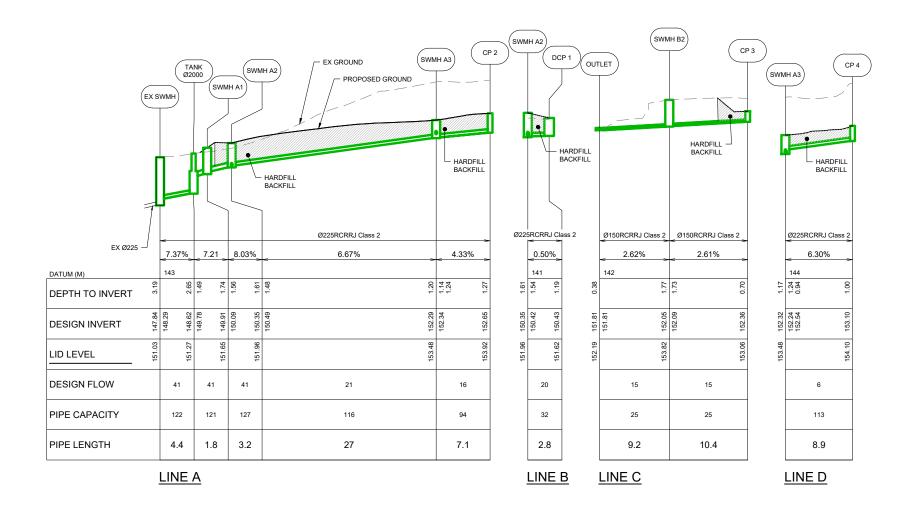

|                                                                                                                                                     |      |          | <b>,</b> |    |                      |
|-----------------------------------------------------------------------------------------------------------------------------------------------------|------|----------|----------|----|----------------------|
|                                                                                                                                                     |      |          | Designed | SW | Dec-2                |
|                                                                                                                                                     |      |          | Drawn    | YW | Dec-2                |
| 0 FOR RESOURCE CONSENT                                                                                                                              | RT 2 | 21.04.22 | Reviewed | RD | Dec-2                |
| Revision                                                                                                                                            | App  | Date     | Approved | RT | Dec-2                |
| Verify all dimensions on site before commencing work. Prioritise figured of This document and the copyright in this document remain the property of |      |          |          |    | reproduced either in |

FOODSTUFFS NORTH ISLAND LTD NEW WORLD KHANDALLAH CAR PARK EXPANSION Sheet Title STORMWATER LONG SECTION

Level 5, Building 3 666 Great South Road Ellerslie Auckland 1051 +64 9 525 9770 calibregroup.com

Scale ( A1 Original )
HORIZONTAL SCALE 1:500 (A1) 1:1000 (A3)
VERTICAL SCALE 1:100 (A1) 1:200 (A3)

Project No 712722 C405 0

FOR RESOURCE CONSENT NOT FOR CONSTRUCTION

|                                                                                                                              |                        |     |          | Surveyeu |    |        |
|------------------------------------------------------------------------------------------------------------------------------|------------------------|-----|----------|----------|----|--------|
|                                                                                                                              |                        |     |          | Designed | SW | Dec-21 |
|                                                                                                                              |                        |     |          | Drawn    | YW | Dec-21 |
|                                                                                                                              | 0 FOR RESOURCE CONSENT | RT  | 21.04.22 | Reviewed | RD | Dec-21 |
| l                                                                                                                            | Revision               | App | Date     | Approved | RT | Dec-21 |
| I dimensions on site before commencing work. Prioritise figured dimensions over scaling. Refer all discrepancies to Calibre. |                        |     |          |          |    |        |