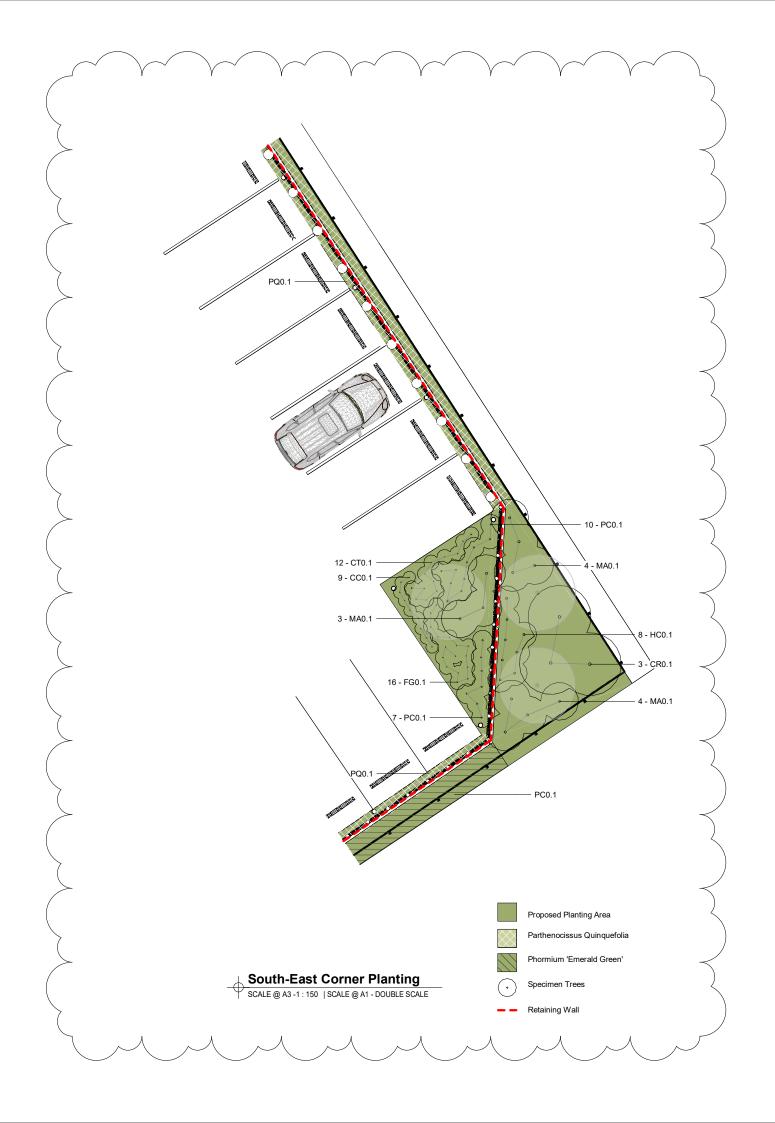

#### **SOUTH CORNER PROPOSED PLANTING**

FOODSTUFFS NORTH ISLAND

F537 NEW WORLD KHANDALLAH

26 GANGES ROAD