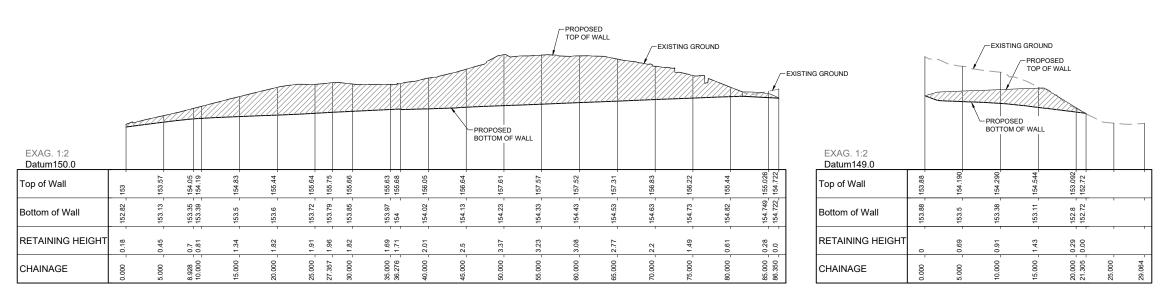

RETAINING WALL RW1 - LONG SECTION
H 1:250, V 1:125 (A1)
H 1:500, V 1:250 (A3)

RETAINING WALL RW2 - LONG SECTION 2 H1:250, V1:125 (A1) H1:500, V1:250 (A3)

FOR RESOURCE CONSENT NOT FOR CONSTRUCTION

RT 23.08.23 Drawn YW/KD 1 LAYOUT UPDATED RT 21.04.22 Reviewed RD 0 FOR RESOURCE CONSENT Dec-21 Verify all dimensions on site before commencing work. Prioritise figured dimensions over scaling. Refer all discrepancies to Calibre.
This document and the copyright in this document remain the property of Calibre Consuling Limited. The contents of this document may not be reproduced either in whole or in part by any means whatsoever without the prior written consent of Calibre Consuling Limited.

FOODSTUFFS Dec-21 NORTH ISLAND LTD NEW WORLD KHANDALLAH CAR PARK EXPANSION

RETAINING WALL SECTIONS

Level 5, Building 3 666 Great South Road Ellerslie Auckland 1051 +64 9 525 9770 calibregroup.com

(A3)1:500 Project No 712722 C211