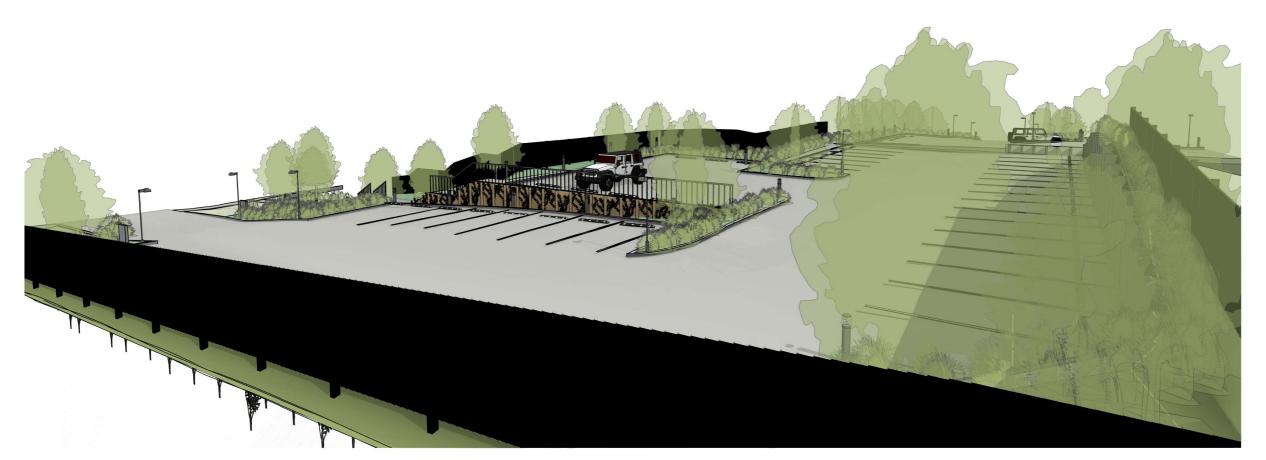

### STAIR & ACCESS WAY SECTION

FOODSTUFFS NORTH ISLAND

F537 NEW WORLD KHANDALLAH

26 GANGES ROAD