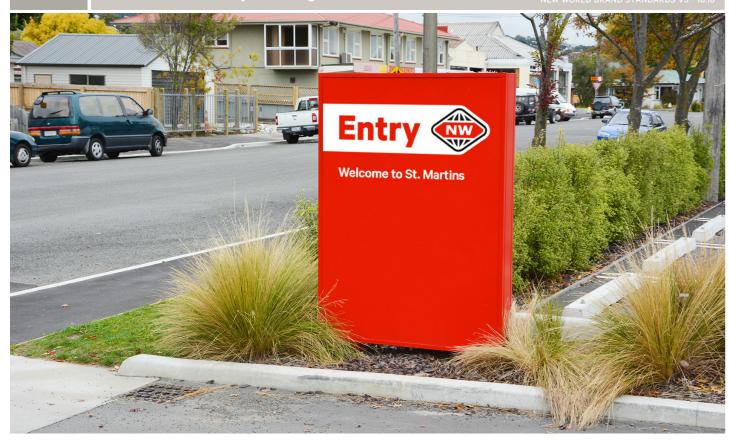

# Carpark entry and exit signage

COLOURS

- Red

PMS 186 CVC C0 M100 Y90 K5

# Carpark entry and exit signage

SIZE

Front & back face: 800mm (w) X 1000mm (h) Depth: 100mm

**No Entry** 

**3D VIEWS KEY PLAN** 

FOODSTUFFS NORTH ISLAND F537 NEW WORLD KHANDALLAH

26 GANGES ROAD