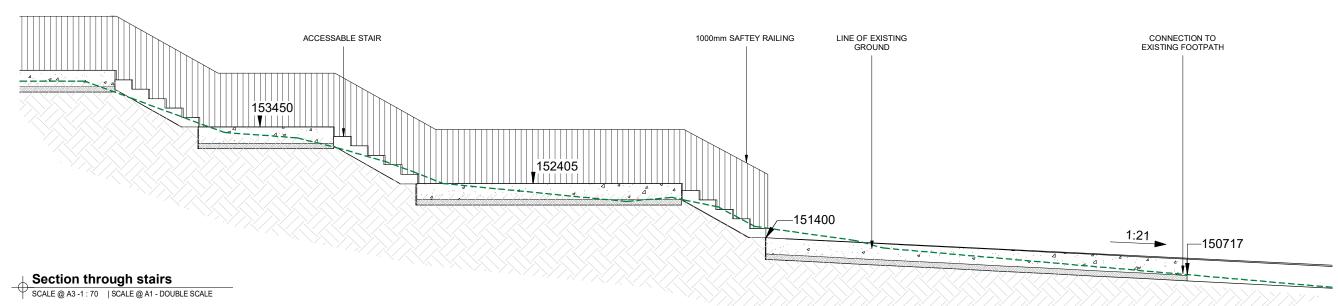

### STAIR & ACCESS WAY SECTION

FOODSTUFFS NORTH ISLAND

F537 NEW WORLD KHANDALLAH

26 GANGES ROAD