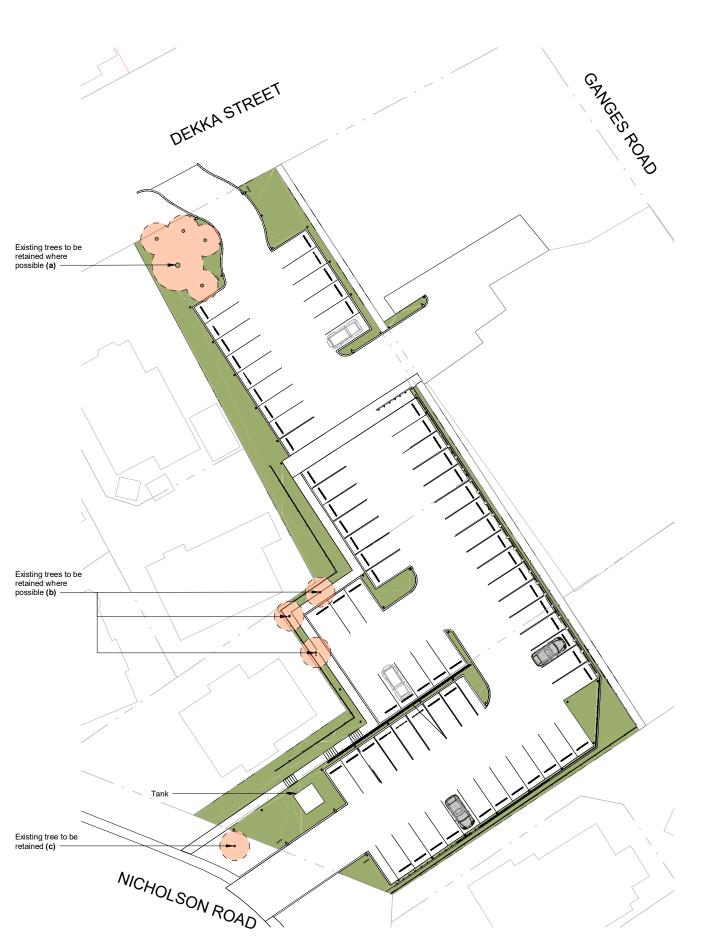

DATE

Existing Vegetation to be retained (a) Where site works permit

Existing Vegetation to be retained (b) Where site works permit

Existing Vegetation to be retained (c)

#### **VEGETATION TO BE RETAINED** SCALE @ A3 - 1 : 500 | SCALE @ A1 - DOUBLE SCALE

L002

#### **EXISTING VEGETATION**

FOODSTUFFS NORTH ISLAND F537 NEW WORLD KHANDALLAH 26 GANGES ROAD