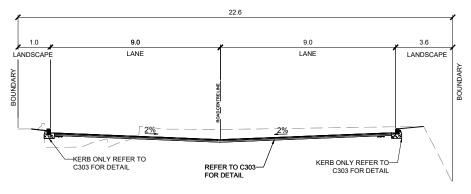

## ACCESSWAY 1 CH32 CROSS SECTION 1:100 @ A1 1:200 @ A3

ACCESSWAY 2 CH12 CROSS SECTION 3
1:100 @ A1
1:200 @ A3

SECTION 5 1:100 @ A1 1:200 @ A3

FOR RESOURCE CONSENT
NOT FOR CONSTRUCTION

|                                                                                                                                       |                      |     |          | oui veyeu |       |        |
|---------------------------------------------------------------------------------------------------------------------------------------|----------------------|-----|----------|-----------|-------|--------|
|                                                                                                                                       |                      |     |          | Designed  | SW    | Dec-21 |
|                                                                                                                                       | 1 DETAILS ADDED      | RT  | 23.08.23 | Drawn     | YW/KD | Dec-21 |
|                                                                                                                                       | FOR RESOURCE CONSENT | RT  | 21.04.22 | Reviewed  | RD    | Dec-21 |
| 1                                                                                                                                     | Revision             | App | Date     | Approved  | RT    | Dec-21 |
| Verify all dimensions on site before commencing work. Prioritise figured dimensions over scaling. Refer all discrepancies to Calibre. |                      |     |          |           |       |        |

FOODSTUFFS
NORTH ISLAND LTD

NEW WORLD KHANDALLAH CAR PARK EXPANSION TYPICAL ROAD
CROSS SECTIONS

Level 5, Building 3 666 Great South Road Ellerslie Auckland 1051 +64 9 525 9770 calibregroup.com

TYPICAL CARRIAGEWAY
PAVEMENT DETAIL