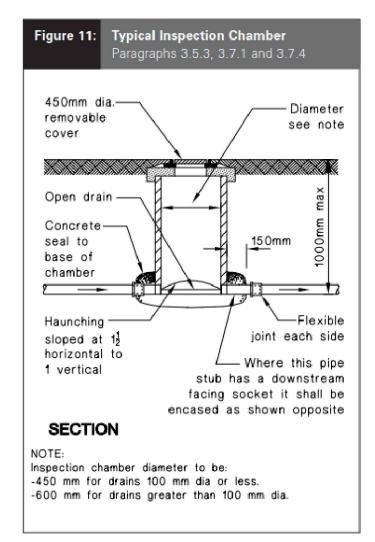

4.22 | Reviewed | RD | Dec-2                |
| Revision                                                                                                                                            | App  | Date     | Approved | RT | Dec-2                |
| Verify all dimensions on site before commencing work. Prioritise figured of This document and the copyright in this document remain the property of |      |          |          |    | reproduced either in |

FOODSTUFFS NORTH ISLAND LTD NEW WORLD KHANDALLAH CAR PARK EXPANSION Sheet Title STORMWATER LONG SECTION

Level 5, Building 3 666 Great South Road Ellerslie Auckland 1051 +64 9 525 9770 calibregroup.com



Scale ( A1 Original )
HORIZONTAL SCALE 1:500 (A1) 1:1000 (A3)
VERTICAL SCALE 1:100 (A1) 1:200 (A3)

Project No 712722 C405 0











FOR RESOURCE CONSENT NOT FOR CONSTRUCTION

|                                                                                                                              |                        |     |          | Surveyeu |    |        |
|------------------------------------------------------------------------------------------------------------------------------|------------------------|-----|----------|----------|----|--------|
|                                                                                                                              |                        |     |          | Designed | SW | Dec-21 |
|                                                                                                                              |                        |     |