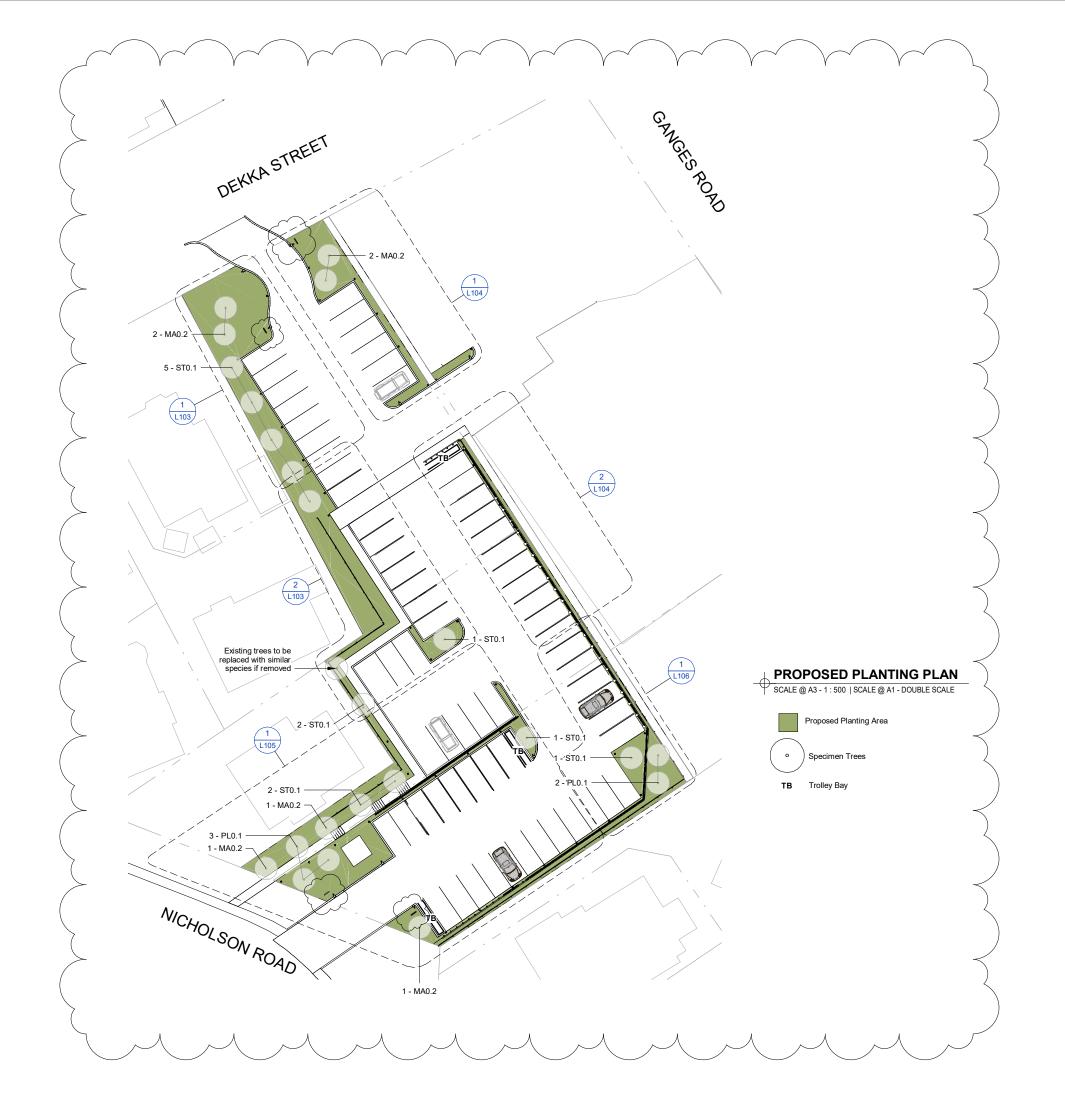

#### PROPOSED PLANTING PLAN

FOODSTUFFS NORTH ISLAND F537 NEW WORLD KHANDALLAH

26 GANGES ROAD

#### **RESOURCE CONSENT**

Contractors shall verify all dimensions on site before commencing work. Do not scale from the drawings. If in doubt ask. Copyright of this drawing is vested in Designgroup Stapleton Elliott.

PROJECT No. F537

PLOT DATE. 13/10/2023 8:45:15 am

11/10/23 Full Set Issued For RC Notification' Planting & Lighting 22/09/2023 updates to co-ordinate with render Sinage added to plans 8/09/2023 updated planting plans DESCRIPTION

DATE

#### Site Information

Rainfall Intensity: 50 mm/h

Climate Zone: 2

Corrosion Zone: C

Legal Description: LEGAL DESCRIPTION

Wind Zone: HIGH

NZBC E2 Compliance: Compliance with NZBC E2 is by means of NZBC E2 AS1. Refer Risk Matrix provided.

A3 Print Scale 1 : 1 A1 Print Scale 1 : 0.5

Wellington Palmerston North Tauranga Napier Auckland

+64 4 920 0032 +64 6 357 4534 +64 7 925 6238 +64 6 835 6173 +64 9 976 8288

wn@dgse.co.nz pn@dgse.co.nz tr@dgse.co.nz np@dgse.co.nz ak@dgse.co.nz

REV.3