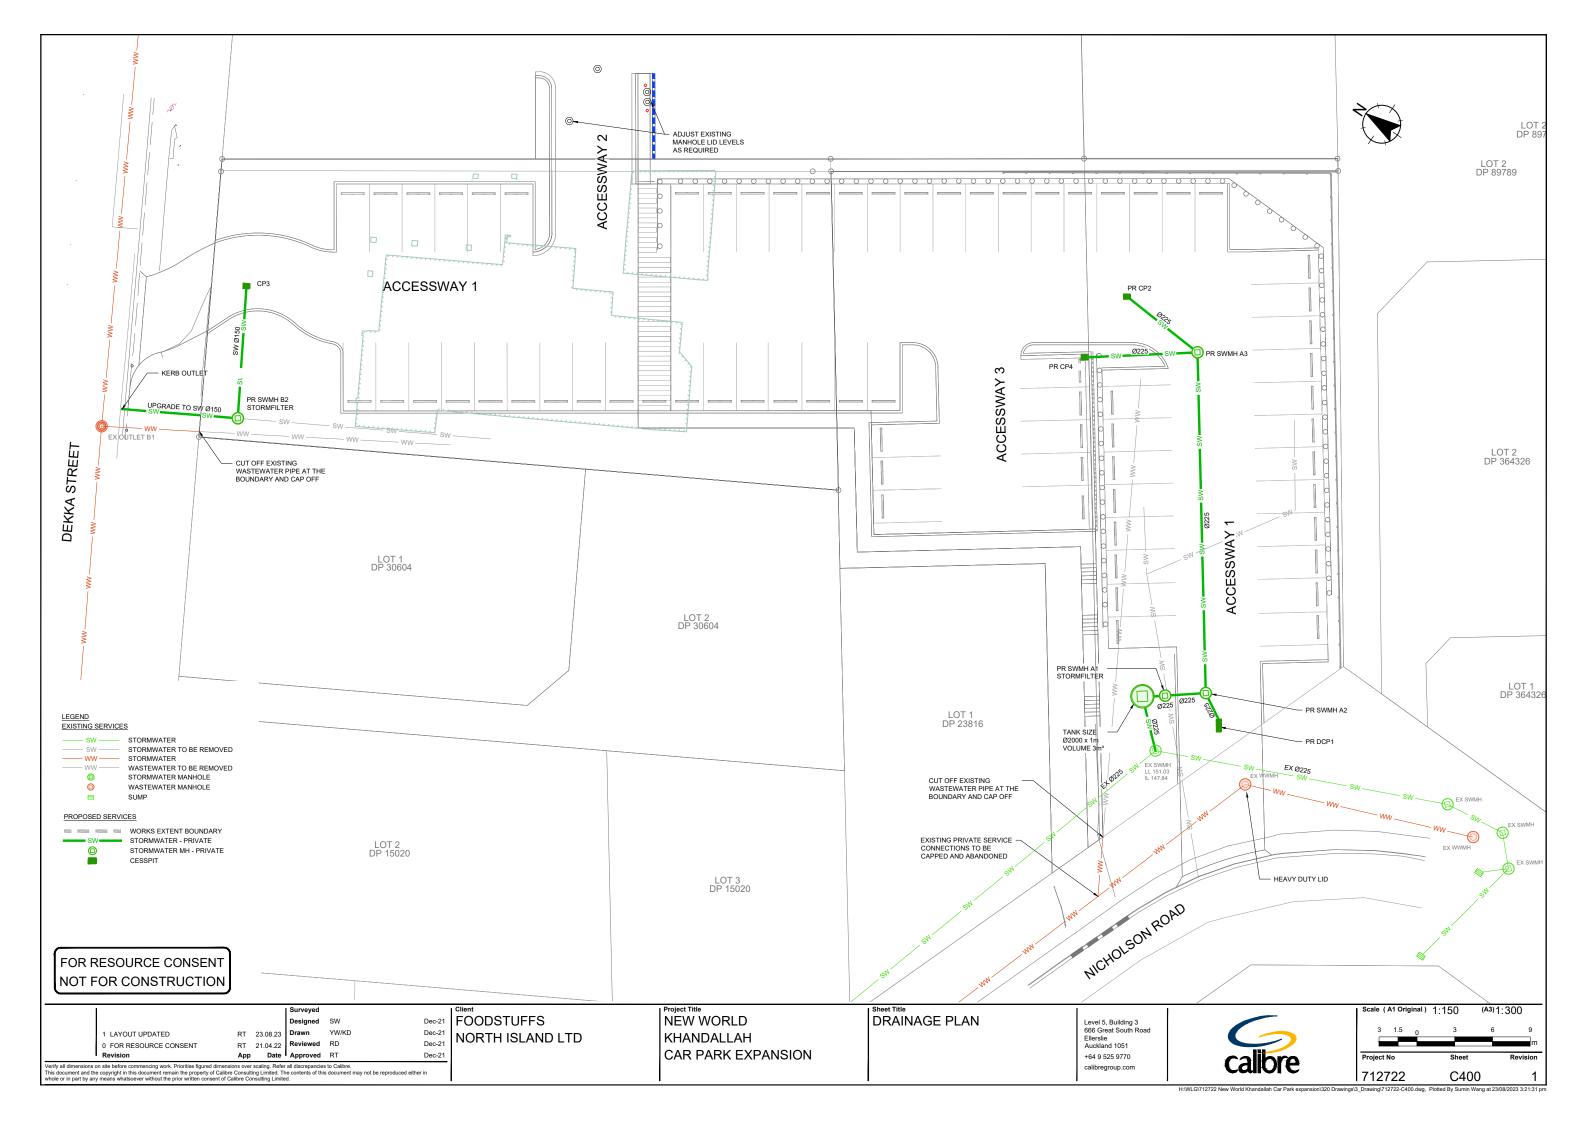

FOODSTUFFS NORTH ISLAND LTD NEW WORLD KHANDALLAH CAR PARK EXPANSION Sheet Title STORMWATER LONG SECTION

Level 5, Building 3 666 Great South Road Ellerslie Auckland 1051 +64 9 525 9770 calibregroup.com

Scale ( A1 Original )
HORIZONTAL SCALE 1:500 (A1) 1:1000 (A3)
VERTICAL SCALE 1:100 (A1) 1:200 (A3)