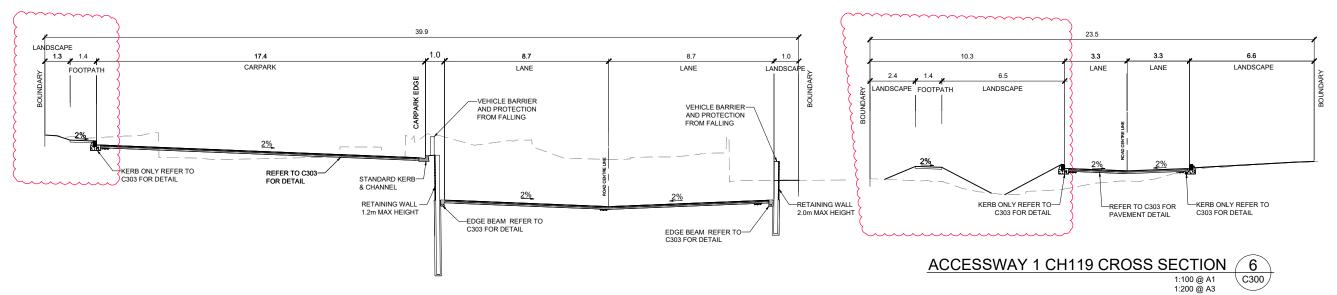

## ACCESSWAY 1 CH32 CROSS SECTION 1:100 @ A1 1:200 @ A3

ACCESSWAY 2 CH12 CROSS SECTION 3
1:100 @ A1
1:200 @ A3

SECTION 5 1:100 @ A1 1:200 @ A3

FOR RESOURCE CONSENT
NOT FOR CONSTRUCTION

|                                                                                                                                       |                      |     |          | oui veyeu |       |        |
|---------------------------------------------------------------------------------------------------------------------------------------|----------------------|-----|----------|-----------|-------|--------|
|                                                                                                                                       |                      |     |          | Designed  | SW    | Dec-21 |
|                                                                                                                                       | 1 DETAILS ADDED      | RT  | 23.08.23 | Drawn     | YW/KD | Dec-21 |
|                                                                                                                                       | FOR RESOURCE CONSENT | RT  | 21.04.22 | Reviewed  | RD    | Dec-21 |
| 1                                                                                                                                     | Revision             | App | Date     | Approved  | RT    | Dec-21 |
| Verify all dimensions on site before commencing work. Prioritise figured dimensions over scaling. Refer all discrepancies to Calibre. |                      |     |          |           |       |        |

FOODSTUFFS
NORTH ISLAND LTD

NEW WORLD KHANDALLAH CAR PARK EXPANSION TYPICAL ROAD
CROSS SECTIONS

Level 5, Building 3 666 Great South Road Ellerslie Auckland 1051 +64 9 525 9770 calibregroup.com

TYPICAL CARRIAGEWAY
PAVEMENT DETAIL