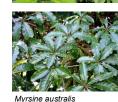

#### Specimen Trees

Sophora tetrapetra North Island Kowhai

Myrsine australis Māpou

Pseudopanax laetus 5 Finger

Cordyline australis Cabbage Tree

Myrsine australis Māpou Alectryon excelsus Titoki

Pseudopanax laetus

Schefflera digitata 7 Finger

Streblus banksii

Acer psedoplatanus Sycamore Maple

Pittosporun tenuifolium Black matipo