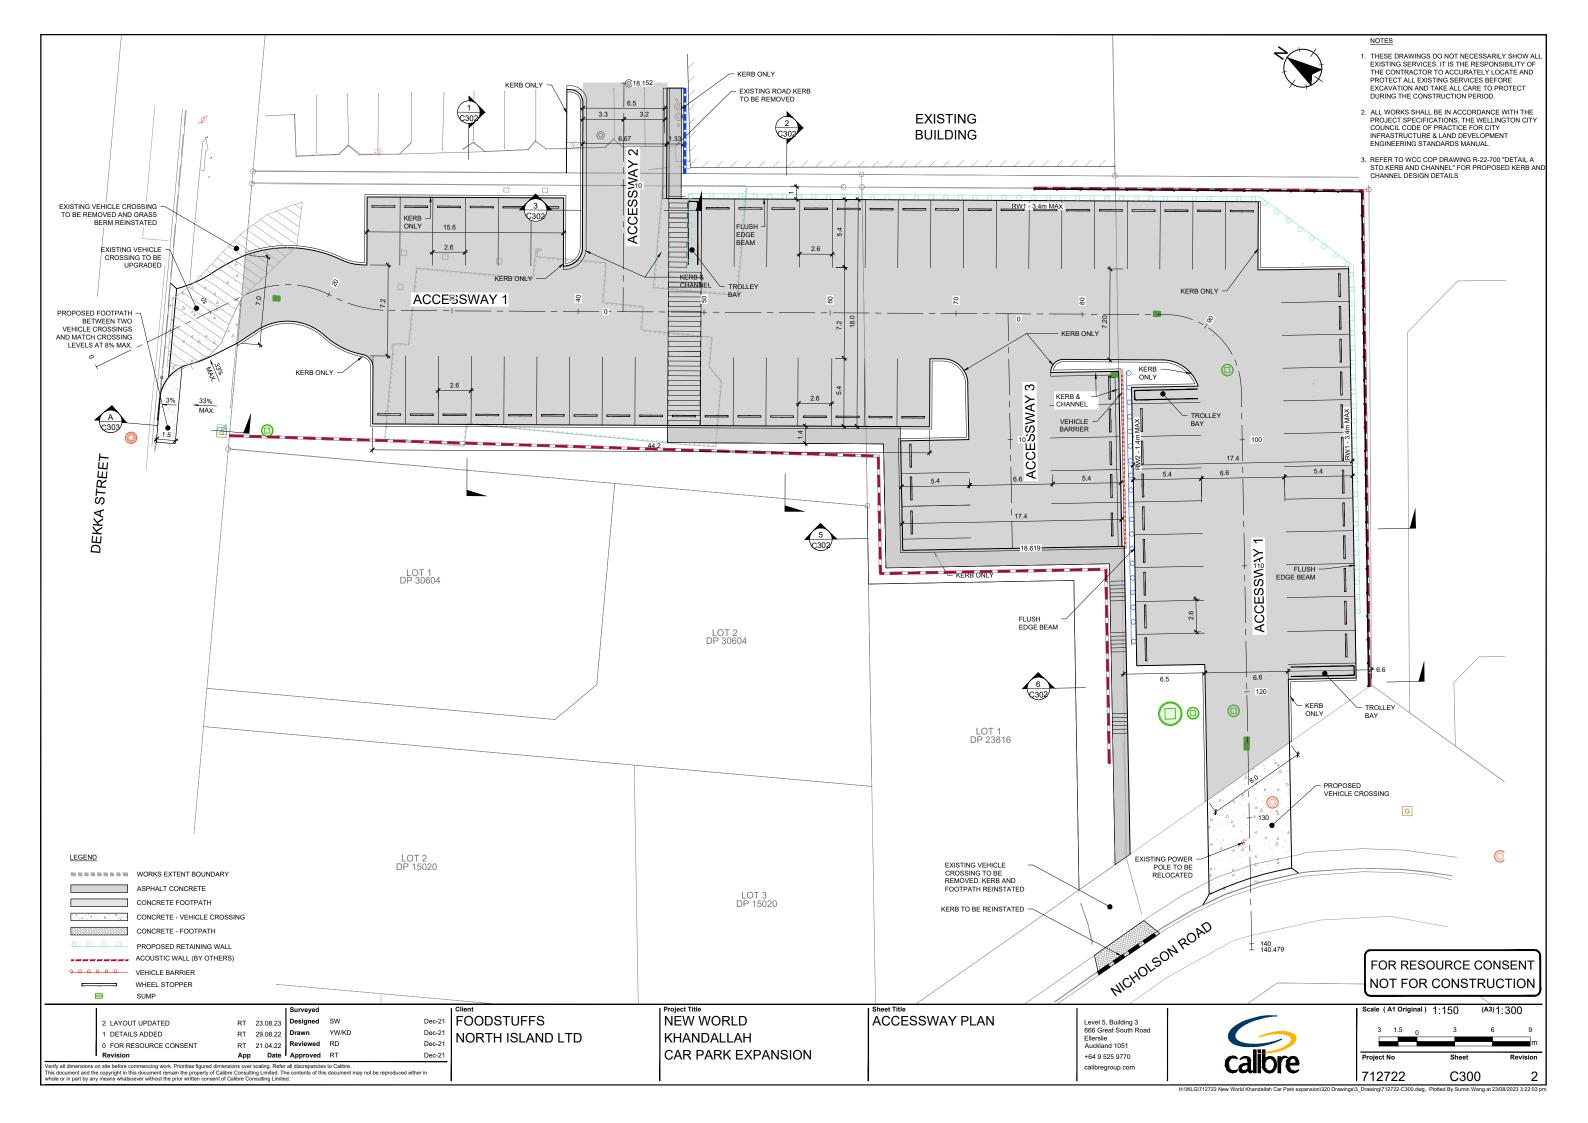

LEGEND EXISTING GROUND LEVEL

FINISHED GROUND LEVEL

ACCESSWAY 1 LONGSECTION Horizontal scale 1:250 Vertical scale 1:50

FOR RESOURCE CONSENT NOT FOR CONSTRUCTION

|                                                                                                                                                                                                                                                                                                         |                        |     |          | Designed | SW | Dec-21 |
|---------------------------------------------------------------------------------------------------------------------------------------------------------------------------------------------------------------------------------------------------------------------------------------------------------|------------------------|-----|----------|----------|----|--------|
|                                                                                                                                                                                                                                                                                                         |                        |     |          | Drawn    | YW | Dec-21 |
|                                                                                                                                                                                                                                                                                                         | 0 FOR RESOURCE CONSENT | RT  | 21.04.22 | Reviewed | RD | Dec-21 |
|                                                                                                                                                                                                                                                                                                         | Revision               | Арр | Date     | Approved | RT | Dec-21 |
| Verify all dimensions on site before commencing work. Prioritise figured dimensions over scaling. Refer all discrepancies to Calibre. This document and the copyright in this document remain the property of Calibre Consulting Limited. The contents of this document may not be reproduced either in |                        |     |          |          |    |        |

|                | Olicit           |
|----------------|------------------|
| ec-21          | FOODSTUFFS       |
| ec-21<br>ec-21 | NORTH ISLAND LTD |
|                |                  |

Project Title
NEW WORLD
KHANDALLAH
CAR PARK EXPANSION

ACCESSWAY LONG SECTIONS

Level 5, Building 3 666 Great South Road Ellersile Auckland 1051 +64 9 525 9770 calibregroup.com