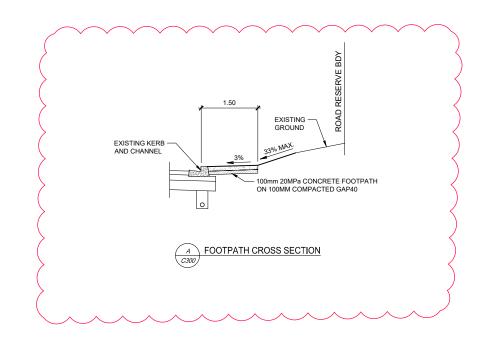

FOODSTUFFS
NORTH ISLAND LTD

NEW WORLD KHANDALLAH CAR PARK EXPANSION TYPICAL ROAD
CROSS SECTIONS

Level 5, Building 3 666 Great South Road Ellerslie Auckland 1051 +64 9 525 9770 calibregroup.com

TYPICAL CARRIAGEWAY
PAVEMENT DETAIL