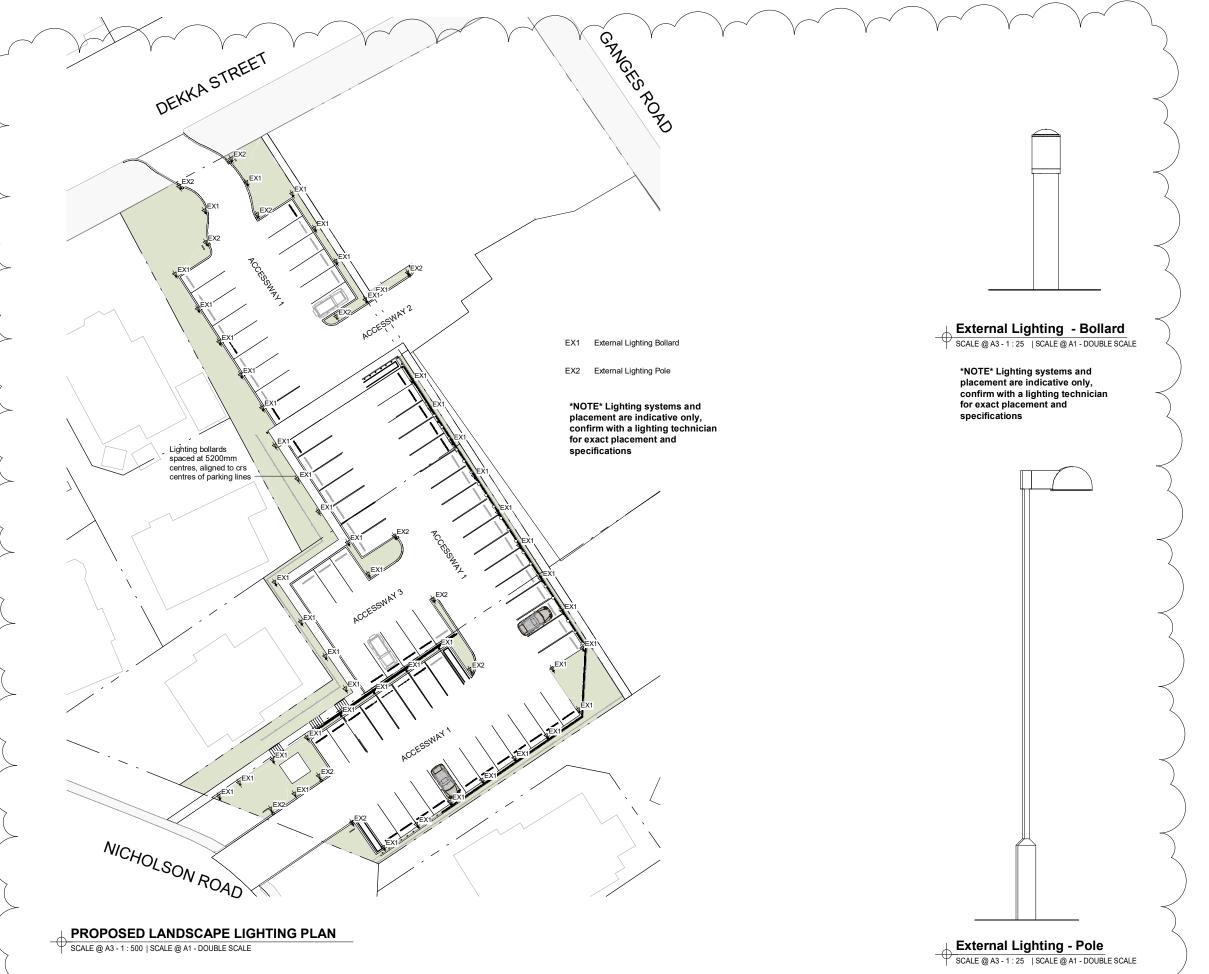

#### PROPOSED LIGHTING PLAN

FOODSTUFFS NORTH ISLAND F537 NEW WORLD KHANDALLAH 26 GANGES ROAD

#### RESOURCE CONSENT

Contractors shall verify all dimensions on site before commencing work. Do not scale from the drawings. If in doubt ask. Copyright of this drawing is vested in Designgroup Stapleton Elliott.

PROJECT No. F537

PLOT DATE. 13/10/2023 8:45:07 am

3 Full Set Issued For RC Notification'
2 Planting & Lighting updates to co-ordinate with render

NO. DESCRIPTION DATE

#### Site Information

Rainfall Intensity: 50 mm/h

Climate Zone: 2

Corrosion Zone: C

Legal Description: LEGAL DESCRIPTION
Wind Zone: HIGH

ind Zone. Thorr

NZBC E2 Compliance: Compliance with NZBC E2 is by means of NZBC E2 AS1. Refer Risk Matrix provided.

0 5 10 20 30 50 mr A3 Print Scale 1 : 1 A1 Print Scale 1 : 0.5

Wellington +64 4 920 003
Palmerston North +64 6 357 4534
Tauranga +64 7 925 6238
Napier +64 9 878 8288
Auckland +64 978 8288

+64 4 920 0032 wn@dgse.co.nz +64 6 357 4534 pn@dgse.co.nz +64 7 925 6238 tr@dgse.co.nz +64 6 835 6173 np@dgse.co.nz +64 9 976 8288 ak@dgse.co.nz