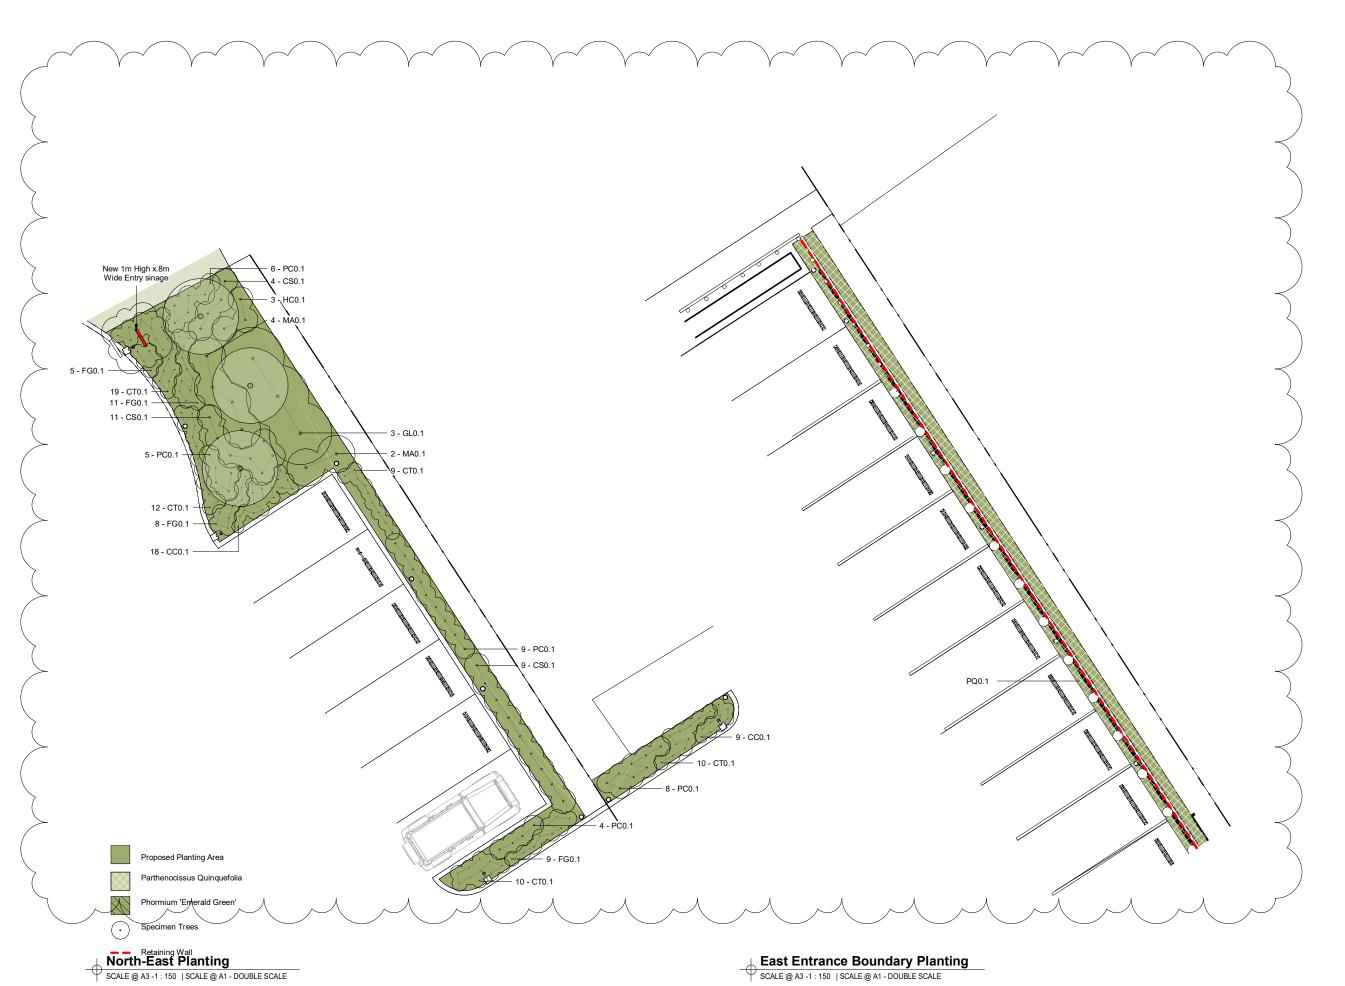

#### **EAST PROPOSED PLANTING**

FOODSTUFFS NORTH ISLAND
F537 NEW WORLD KHANDALLAH

26 GANGES ROAD

#### **RESOURCE CONSENT**

Contractors shall verify all dimensions on site before commencing work. Do not scale from the drawings. If in doubt ask. Copyright of this drawing is vested in Designgroup Stapleton Elliott.

PROJECT No. F537

PLOT DATE. 13/10/2023 8:45:21 am

| 3   | Notification'                                          | 11/10/23   |
|-----|--------------------------------------------------------|------------|
| 2   | Planting & Lighting updates to co-ordinate with render | 22/09/2023 |
| 1   | Sinage added to plans updated planting plans           | 8/09/2023  |
| NO. | DESCRIPTION                                            | DATE       |