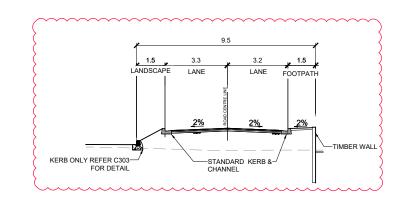

## ACCESSWAY 1 CH32 CROSS SECTION 1:100 @ A1 1:200 @ A3

ACCESSWAY 2 CH12 CROSS SECTION 3
1:100 @ A1
1:200 @ A3

SECTION 5 1:100 @ A1 1:200 @ A3

FOR RESOURCE CONSENT
NOT FOR CONSTRUCTION

|                                                                                                                                       |                      |     |          | oui veyeu |       |        |
|---------------------------------------------------------------------------------------------------------------------------------------|----------------------|-----|----------|-----------|-------|--------|
|                                                                                                                                       |                      |     |          | Designed  | SW    | Dec-21 |
|                                                                                                                                       | 1 DETAILS ADDED      | RT  | 23.08.23 | Drawn     | YW/KD | Dec-21 |
|                                                                                                                                       | FOR RESOURCE CONSENT | RT  | 21.04.22 | Reviewed  | RD    | Dec-21 |
| 1                                                                                                                                     | Revision             | App | Date     | Approved  | RT    | Dec-21 |
| Verify all dimensions on site before commencing work. Prioritise figured dimensions over scaling. Refer all discrepancies to Calibre. |                      |     |          |           |       |        |

FOODSTUFFS
NORTH ISLAND LTD

NEW WORLD KHANDALLAH CAR PARK EXPANSION TYPICAL ROAD
CROSS SECTIONS

Level 5, Building 3 666 Great South Road Ellerslie Auckland 1051 +64 9 525 9770 calibregroup.com

TYPICAL CARRIAGEWAY
PAVEMENT DETAIL