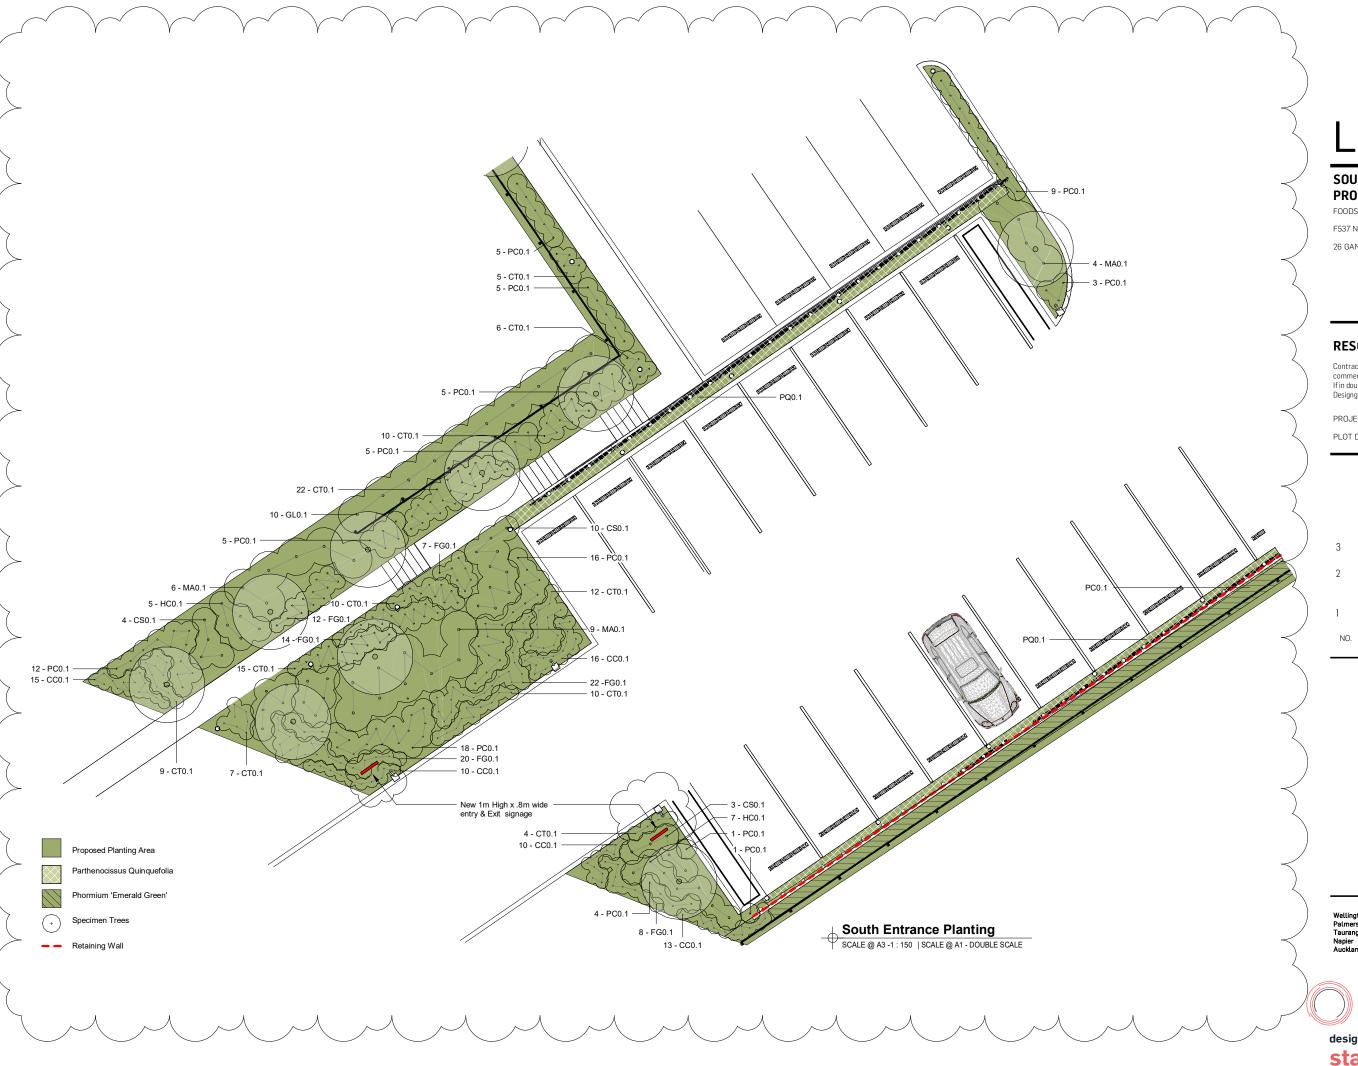

#### **SOUTH ENTRANCE PROPOSED PLANTING**

FOODSTUFFS NORTH ISLAND

F537 NEW WORLD KHANDALLAH

26 GANGES ROAD