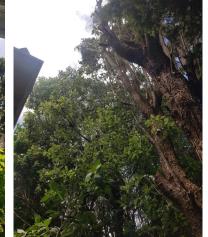

DATE

Existing Vegetation to be retained (a) Where site works permit

Existing Vegetation to be retained (b) Where site works permit

Existing Vegetation to be retained (c)

#### **VEGETATION TO BE RETAINED** SCALE @ A3 - 1 : 500 | SCALE @ A1 - DOUBLE SCALE

L002

#### **EXISTING VEGETATION**

FOODSTUFFS NORTH ISLAND F537 NEW WORLD KHANDALLAH 26 GANGES ROAD