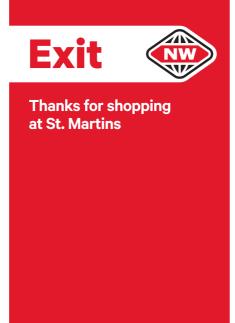

# Carpark entry and exit signage

COLOURS

- Red

PMS 186 CVC C0 M100 Y90 K5

# Carpark entry and exit signage

SIZE

Front & back face: 800mm (w) X 1000mm (h) Depth: 100mm

**No Entry** 

**3D VIEWS KEY PLAN** 

FOODSTUFFS NORTH ISLAND F537 NEW WORLD KHANDALLAH

26 GANGES ROAD