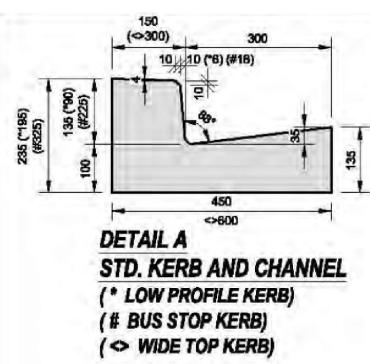

| Reviewed | RD | Dec-2                |
| Revision                                                                                                                                            | App  | Date     | Approved | RT | Dec-2                |
| Verify all dimensions on site before commencing work. Prioritise figured of This document and the copyright in this document remain the property of |      |          |          |    | reproduced either in |

FOODSTUFFS NORTH ISLAND LTD NEW WORLD KHANDALLAH CAR PARK EXPANSION Sheet Title STORMWATER LONG SECTION

Level 5, Building 3 666 Great South Road Ellerslie Auckland 1051 +64 9 525 9770 calibregroup.com



Scale ( A1 Original )
HORIZONTAL SCALE 1:500 (A1) 1:1000 (A3)
VERTICAL SCALE 1:100 (A1) 1:200 (A3)

Project No 712722 C405 0











FOR RESOURCE CONSENT NOT FOR CONSTRUCTION

|                                                                                                                              |                        |     |          | Surveyeu |    |        |
|------------------------------------------------------------------------------------------------------------------------------|------------------------|-----|----------|----------|----|--------|
|                                                                                                                              |                        |     |          | Designed | SW | Dec-21 |
|                                                                                                                              |                        |     |