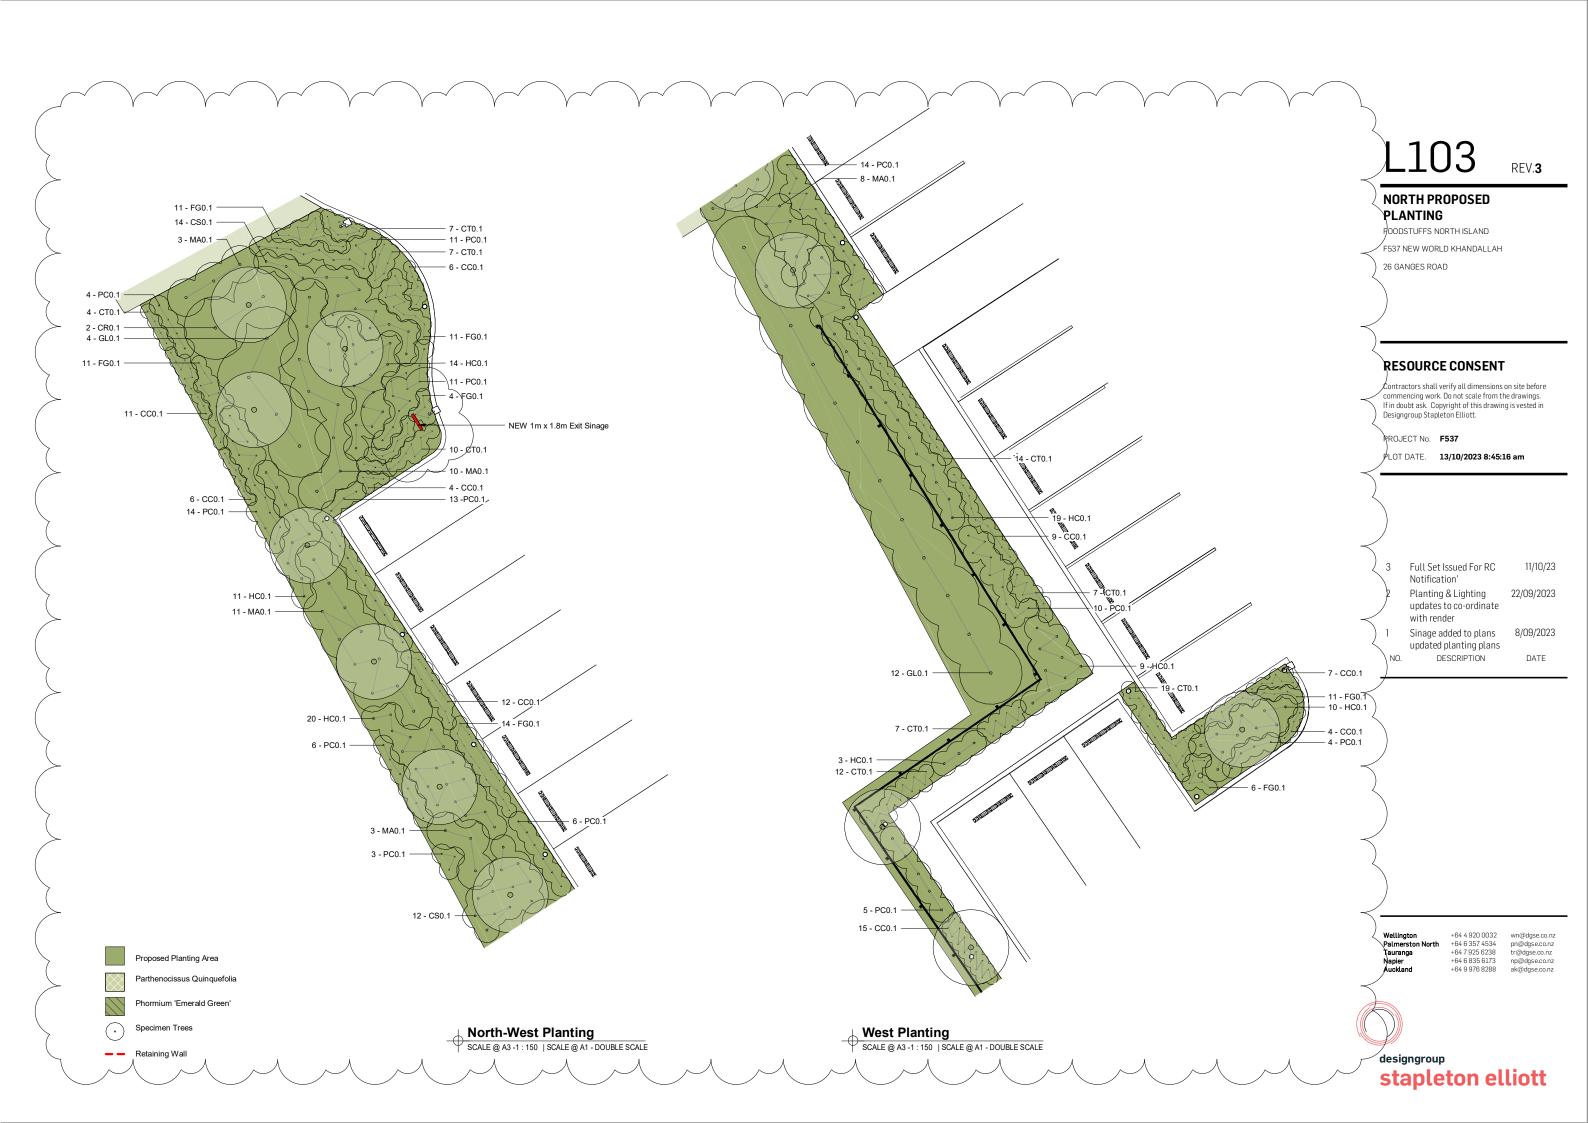

#### Climbers

Parthenocissus quinquefolia Virginia Creeper

#### Grasses/Tussocks

Coleonema Sunset Gold Festuca glauca Blue Tussock

Carex testacea Orange Sedge

Carex comans Frosted Curls

#### Low Planting

Phormium 'Emerald Green' Muhlenbeckia astonii Shrubby Tororaro

#### Hedging

*Grisilina littoralis* Kapuka Hebe cupressioides Cypress Hebe

Coprosma repens Taupata

#### Specimen Trees

Sophora tetrapetra North Island Kowhai

Myrsine australis Māpou

Pseudopanax laetus 5 Finger

## L600