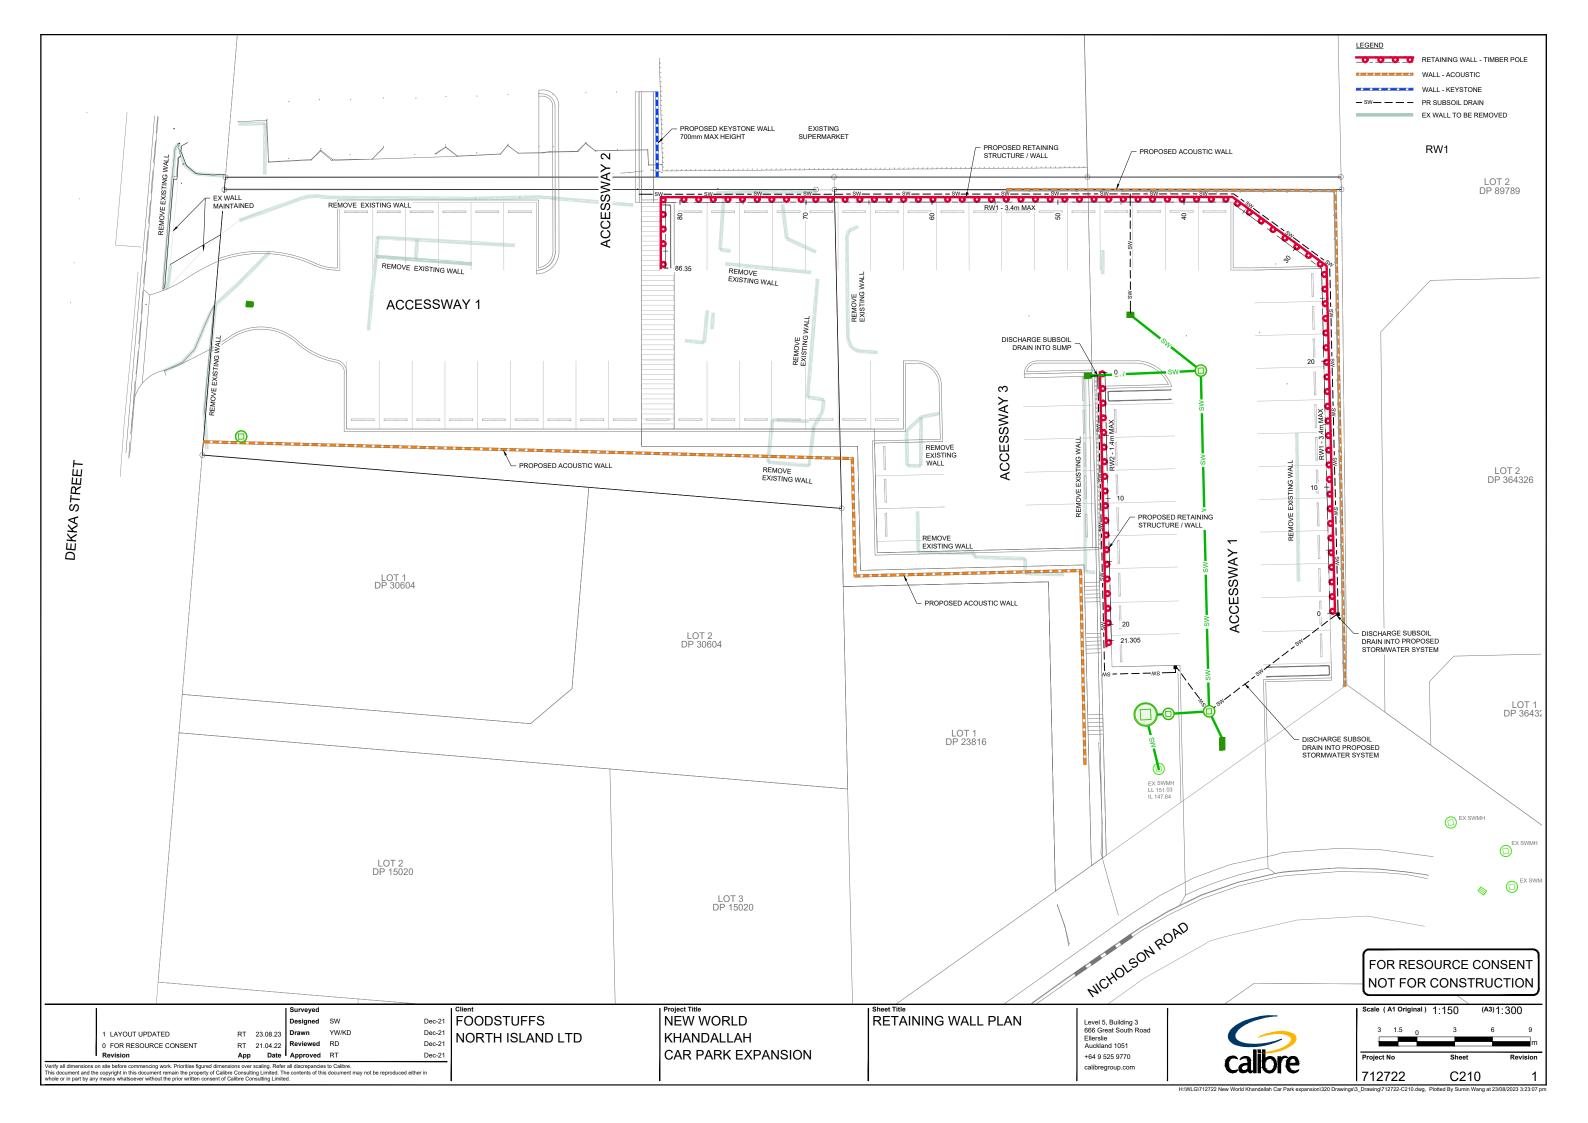

RETAINING WALL RW1 - LONG SECTION
H 1:250, V 1:125 (A1)
H 1:500, V 1:250 (A3)

RETAINING WALL RW2 - LONG SECTION 2 H1:250, V1:125 (A1) H1:500, V1:250 (A3)

FOR RESOURCE CONSENT NOT FOR CONSTRUCTION

RT 23.08.23 Drawn YW/KD 1 LAYOUT UPDATED RT 21.04.22 Reviewed RD 0 FOR RESOURCE CONSENT Dec-21 Verify all dimensions on site before commencing work. Prioritise figured dimensions over scaling. Refer all discrepancies to Calibre.
This document and the copyright in this document remain the property of Calibre Consuling Limited. The contents of this document may not be reproduced either in whole or in part by any means whatsoever without the prior written consent of Calibre Consuling Limited.

FOODSTUFFS Dec-21 NORTH ISLAND LTD NEW WORLD KHANDALLAH CAR PARK EXPANSION

RETAINING WALL SECTIONS

Level 5, Building 3 666 Great South Road Ellerslie Auckland 1051 +64 9 525 9770 calibregroup.com

(A3)1:500 Project No 712722 C211