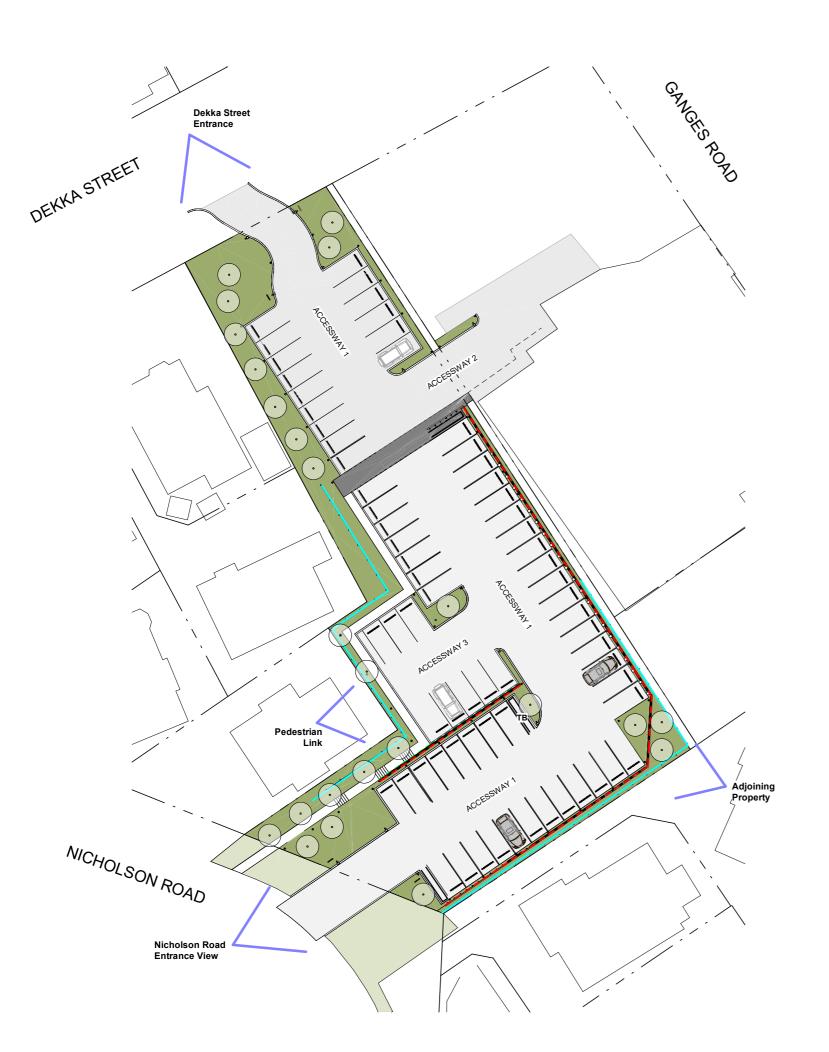

DATE

3D VIEWS KEY PLAN

SCALE @ A3 - 1 : 500 | SCALE @ A1 - DOUBLE SCALE

Approx. viewshaft

#### **↓ NICHOLSON RD ENTRANCE**

SCALE @ A3 - | SCALE @ A1 - DOUBLE SCALE

DEKKA ST ENTRANCE

SCALE @ A3 - | SCALE @ A1 - DOUBLE SCALE

L701

REV

**→ PEDESTRIAN LINK** 

SCALE @ A3 - | SCALE @ A1 - DOUBLE SCALE

ADJOINING PROPERTY

SCALE @ A3 - | SCALE @ A1 - DOUBLE SCALE

L702

REV