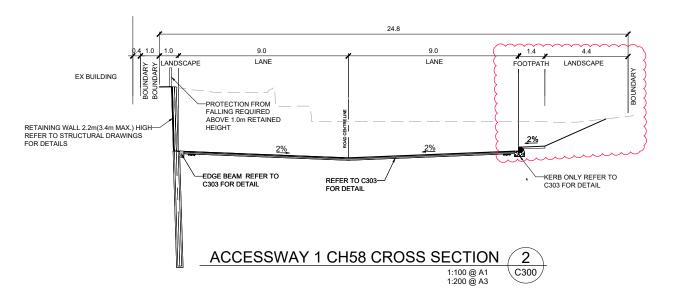

## ACCESSWAY 1 CH32 CROSS SECTION 1:100 @ A1 1:200 @ A3

ACCESSWAY 2 CH12 CROSS SECTION 3
1:100 @ A1
1:200 @ A3

SECTION 5 1:100 @ A1 1:200 @ A3

FOR RESOURCE CONSENT
NOT FOR CONSTRUCTION

|                                                                                                                                       |                      |     |          | oui veyeu |       |        |
|---------------------------------------------------------------------------------------------------------------------------------------|----------------------|-----|----------|-----------|-------|--------|
|                                                                                                                                       |                      |     |          | Designed  | SW    | Dec-21 |
|                                                                                                                                       | 1 DETAILS ADDED      | RT  | 23.08.23 | Drawn     | YW/KD | Dec-21 |
|                                                                                                                                       | FOR RESOURCE CONSENT | RT  | 21.04.22 | Reviewed  | RD    | Dec-21 |
| 1                                                                                                                                     | Revision             | App | Date     | Approved  | RT    | Dec-21 |
| Verify all dimensions on site before commencing work. Prioritise figured dimensions over scaling. Refer all discrepancies to Calibre. |                      |     |          |           |       |        |

FOODSTUFFS
NORTH ISLAND LTD

NEW WORLD KHANDALLAH CAR PARK EXPANSION TYPICAL ROAD
CROSS SECTIONS

Level 5, Building 3 666 Great South Road Ellerslie Auckland 1051 +64 9 525 9770 calibregroup.com

TYPICAL CARRIAGEWAY
PAVEMENT DETAIL