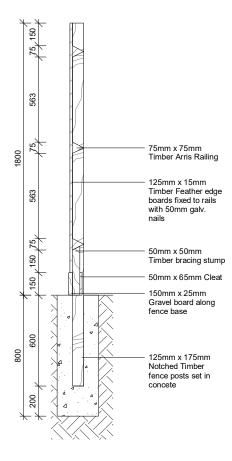

Tauranga

+64 4 920 0032 +64 6 357 4534 +64 7 925 6238 wn@dgse.co.nz pn@dgse.co.nz tr@dgse.co.nz np@dgse.co.nz ak@dgse.co.nz +64 6 835 6173

1800mm Timber Acoustic Fencing 1 1800mm Timber Acoustic ren Scale @ A3 - 1 : 25 | Scale @ A1 - DOUBLE SCALE

1800mm Timber Acoustic Fencing Section

2 SCALE @ A3 - 1 : 25 | SCALE @ A1 - DOUBLE SCALE

L200

#### **ACOUSTIC FENCING ELEVATIONS**

FOODSTUFFS NORTH ISLAND

F537 NEW WORLD KHANDALLAH

26 GANGES ROAD