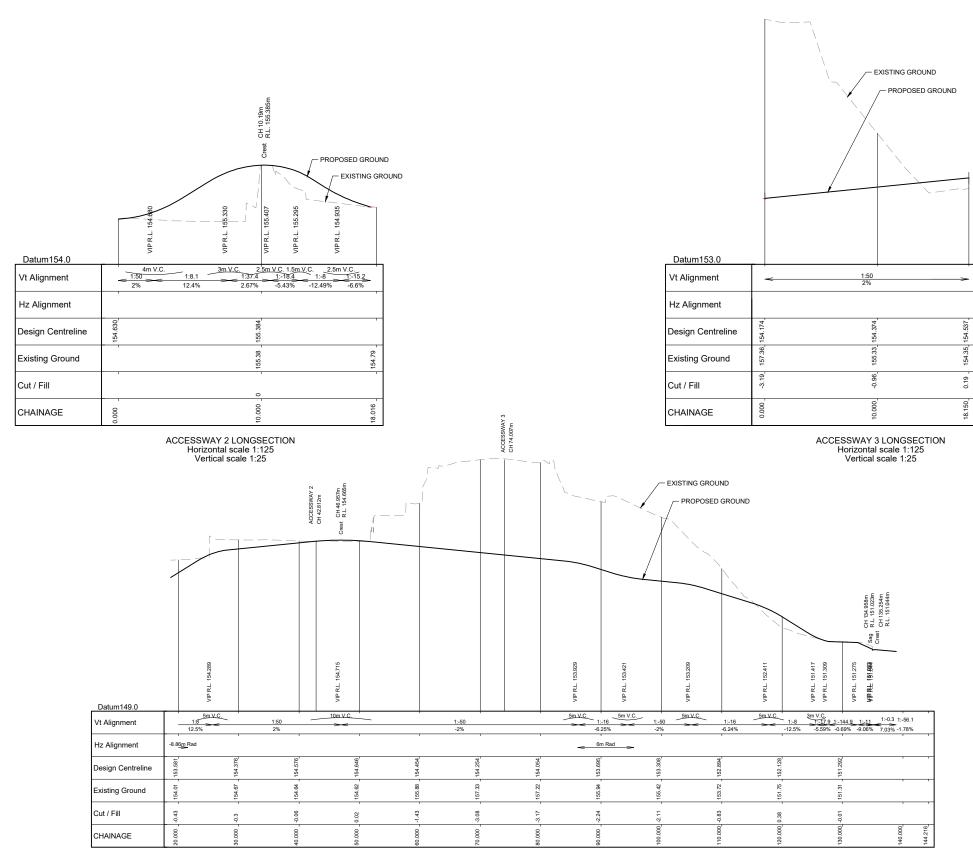

LEGEND EXISTING GROUND LEVEL

FINISHED GROUND LEVEL

ACCESSWAY 1 LONGSECTION Horizontal scale 1:250 Vertical scale 1:50

FOR RESOURCE CONSENT NOT FOR CONSTRUCTION

|                                                                                                                                                                                                                                                                                                         |                        |     |          | Designed | SW | Dec-21 |
|---------------------------------------------------------------------------------------------------------------------------------------------------------------------------------------------------------------------------------------------------------------------------------------------------------|------------------------|-----|----------|----------|----|--------|
|                                                                                                                                                                                                                                                                                                         |                        |     |          | Drawn    | YW | Dec-21 |
|                                                                                                                                                                                                                                                                                                         | 0 FOR RESOURCE CONSENT | RT  | 21.04.22 | Reviewed | RD | Dec-21 |
|                                                                                                                                                                                                                                                                                                         | Revision               | Арр | Date     | Approved | RT | Dec-21 |
| Verify all dimensions on site before commencing work. Prioritise figured dimensions over scaling. Refer all discrepancies to Calibre. This document and the copyright in this document remain the property of Calibre Consulting Limited. The contents of this document may not be reproduced either in |                        |     |          |          |    |        |

ACCESSWAY LONG SECTIONS

Level 5, Building 3 666 Great South Road Ellersile Auckland 1051 +64 9 525 9770 calibregroup.com