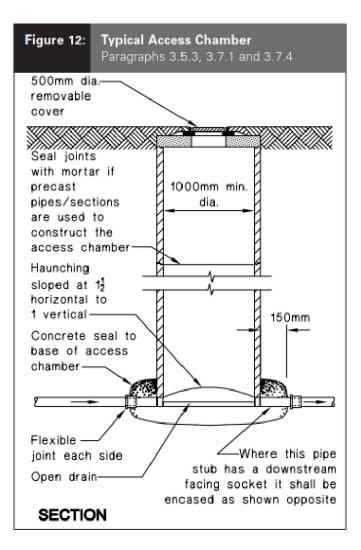

22 | Reviewed | RD | Dec-2                |
| Revision                                                                                                                                            | App  | Date     | Approved | RT | Dec-2                |
| Verify all dimensions on site before commencing work. Prioritise figured of This document and the copyright in this document remain the property of |      |          |          |    | reproduced either in |

FOODSTUFFS NORTH ISLAND LTD NEW WORLD KHANDALLAH CAR PARK EXPANSION Sheet Title STORMWATER LONG SECTION

Level 5, Building 3 666 Great South Road Ellerslie Auckland 1051 +64 9 525 9770 calibregroup.com



Scale ( A1 Original )
HORIZONTAL SCALE 1:500 (A1) 1:1000 (A3)
VERTICAL SCALE 1:100 (A1) 1:200 (A3)

Project No 712722 C405 0











FOR RESOURCE CONSENT NOT FOR CONSTRUCTION

|                                                                                                                              |                        |     |          | Surveyeu |    |        |
|------------------------------------------------------------------------------------------------------------------------------|------------------------|-----|----------|----------|----|--------|
|                                                                                                                              |                        |     |          | Designed | SW | Dec-21 |
|                                                                                                                              |                        |     |