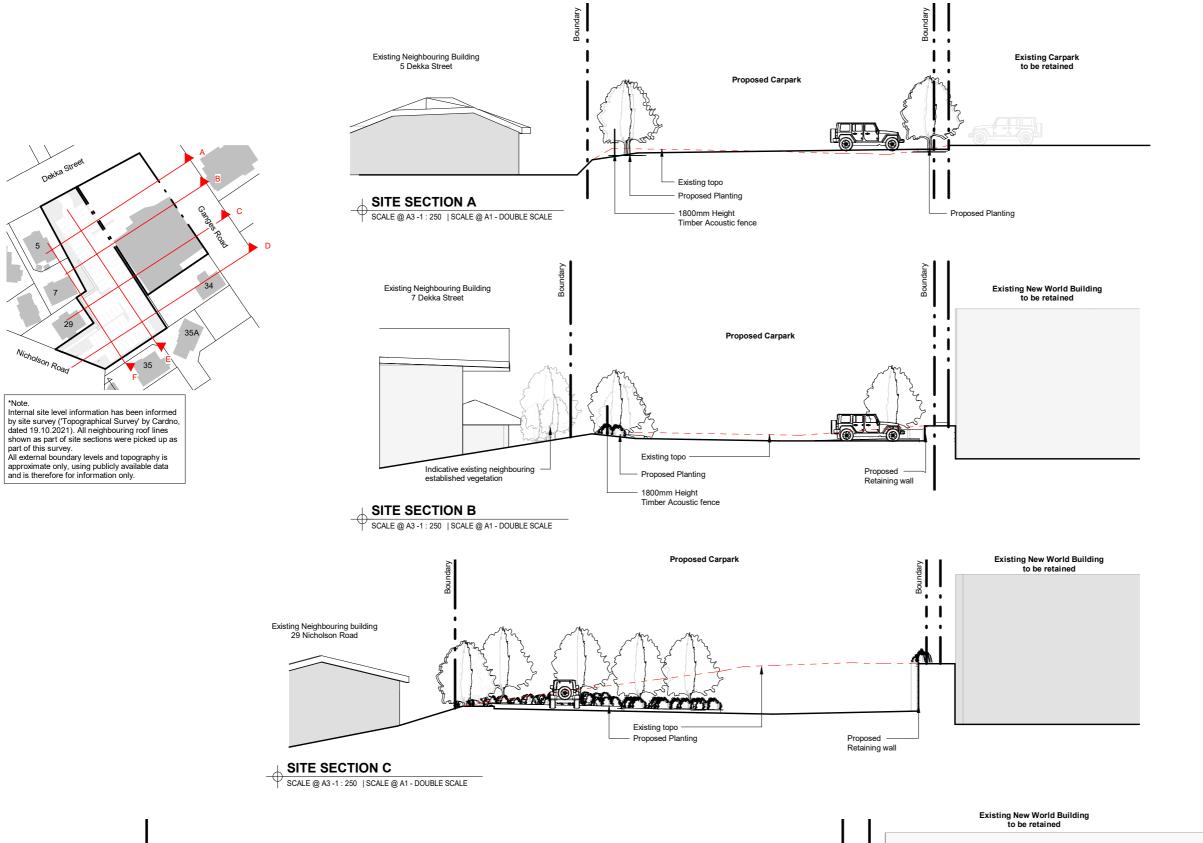

#### SITE SECTIONS

FOODSTUFFS NORTH ISLAND F537 NEW WORLD KHANDALLAH 26 GANGES ROAD

by site survey ('Topographical Survey' by Cardno, dated 19.10.2021). All neighbouring roof lines shown as part of site sections were picked up as

part of this survey.
All external boundary levels and topography is approximate only, using publicly available data and is therefore for information only.

Proposed Carpark

Accessway to Existing

Proposed Retaining wall

Existing topo

Wellington Palmerston North Tauranga

Indicative existing

neighbouring established vegetation

+64 4 920 0032 +64 6 357 4534 +64 7 925 6238 pn@dgse.co.nz tr@dgse.co.nz +64 6 835 6173