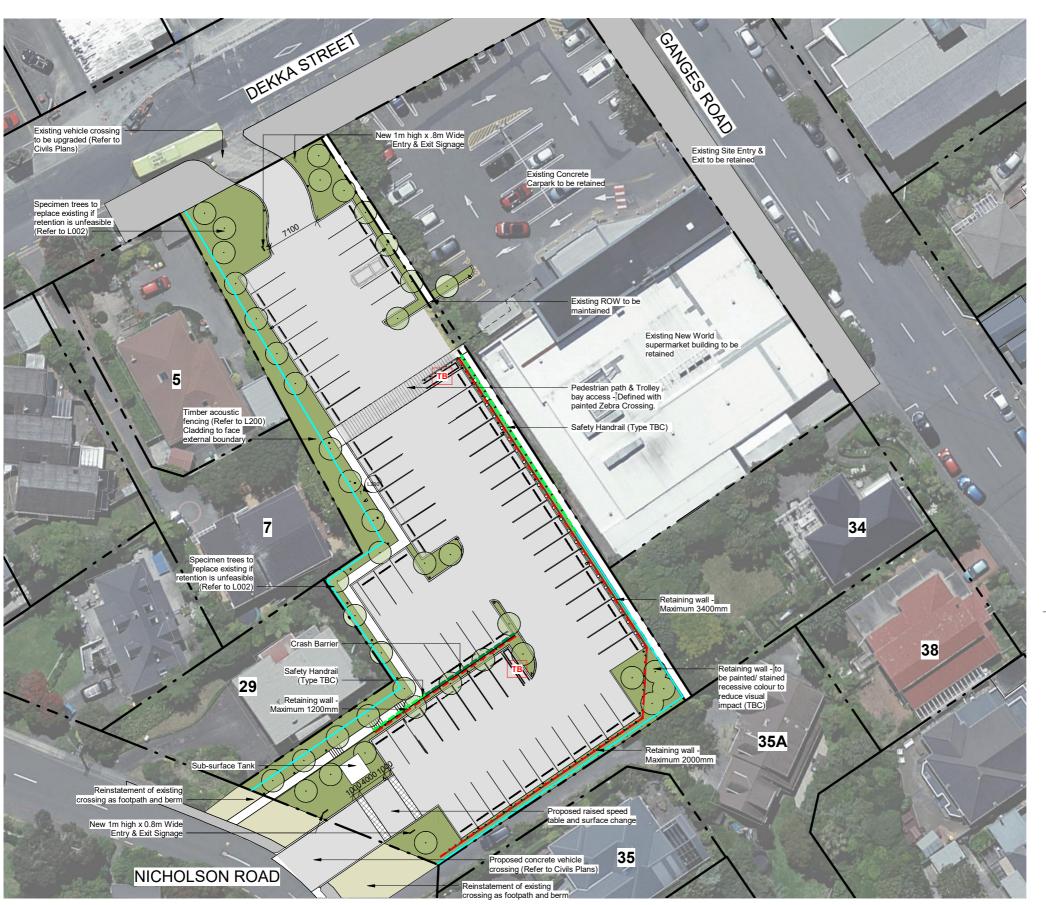

# PROPOSED LANDSCAPE PLAN

FOODSTUFFS NORTH ISLAND F537 NEW WORLD KHANDALLAH 26 GANGES ROAD

Existing R.O.W

Proposed Planting Area

o Specimen Tree

Retaining Wall

Acoustic Wall

Safety Handrail (Type TBC)

--- Crash Barrier

TB Trolley Bay