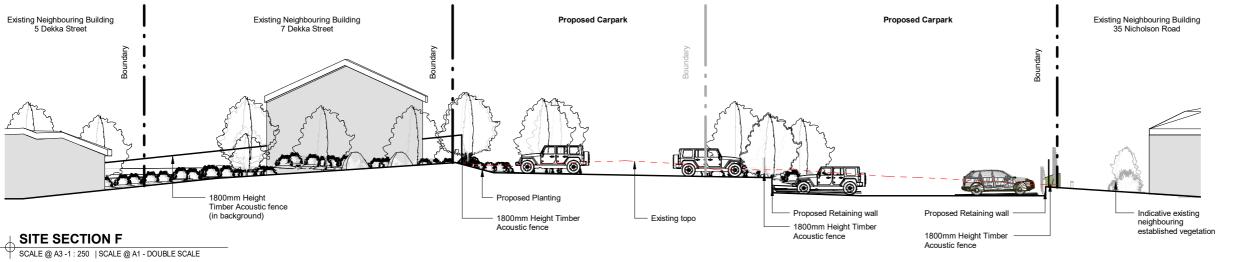

#### SITE SECTIONS

FOODSTUFFS NORTH ISLAND F537 NEW WORLD KHANDALLAH 26 GANGES ROAD

PROJECT No. F537

PLOT DATE. 29/04/2024 12:59:53 PM

Existing Neighbouring Building 35 Nicholson Road Proposed Carpark Existing New World building to be retained (in background) Continue management de la continue d NO.

1800mm Height

Timber Acoustic fence

Further Information Request - Sections DESCRIPTION

DATE

27/04/2024

SITE SECTION E SCALE @ A3 -1 : 250 | SCALE @ A1 - DOUBLE SCALE

Proposed Planting

\*Note. Internal site level information has been informed

by site survey ('Topographical Survey' by Cardno, dated 19.10.2021). All neighbouring roof lines shown as part of site sections were picked up as

part of this survey.
All external boundary levels and topography is approximate only, using publicly available data and is therefore for information only.

Proposed Carpark

Accessway to Existing

Proposed Retaining wall

Existing topo

Wellington Palmerston North Tauranga

Indicative existing

neighbouring established vegetation

+64 4 920 0032 +64 6 357 4534 +64 7 925 6238 pn@dgse.co.nz tr@dgse.co.nz +64 6 835 6173