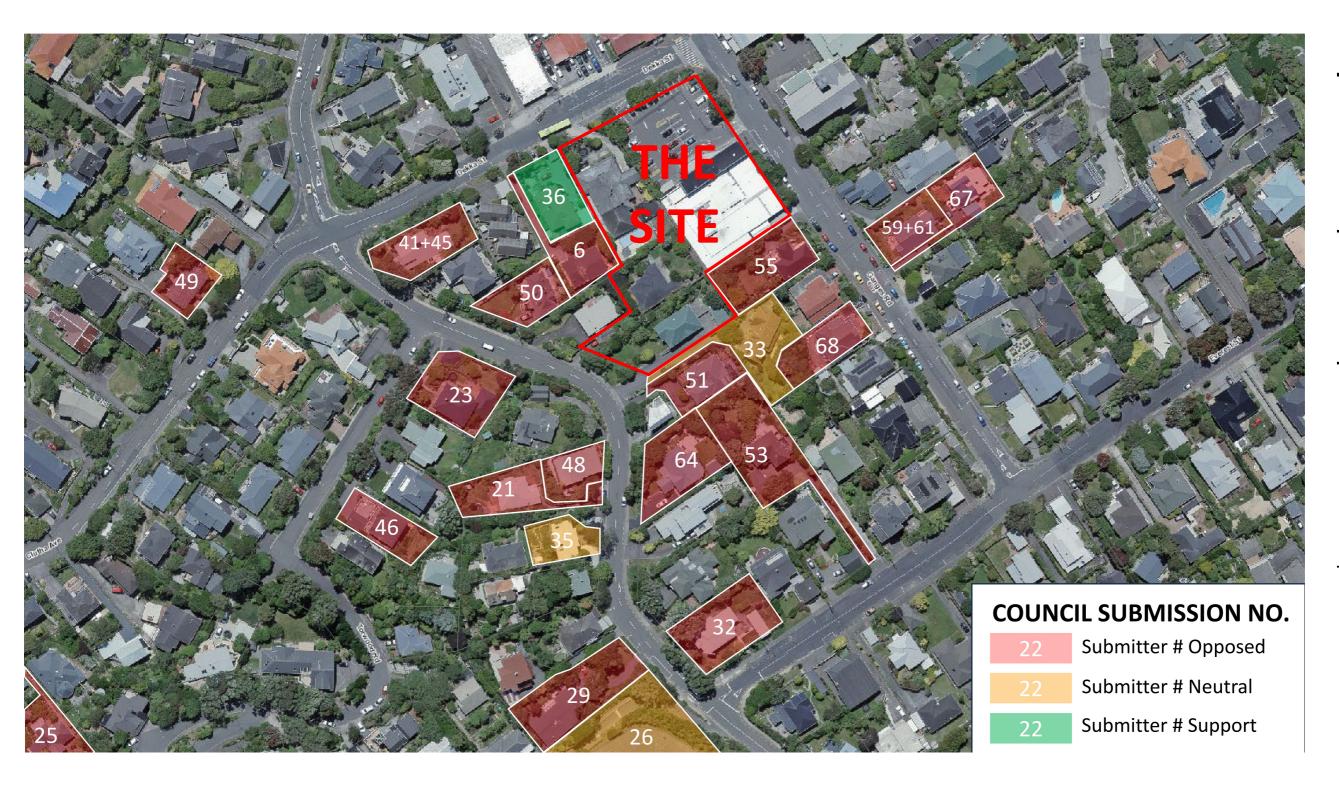

## **SUBMISSION LOCATION** MAP

FOODSTUFFS NORTH ISLAND F537 NEW WORLD KHANDALLAH 26 GANGES ROAD