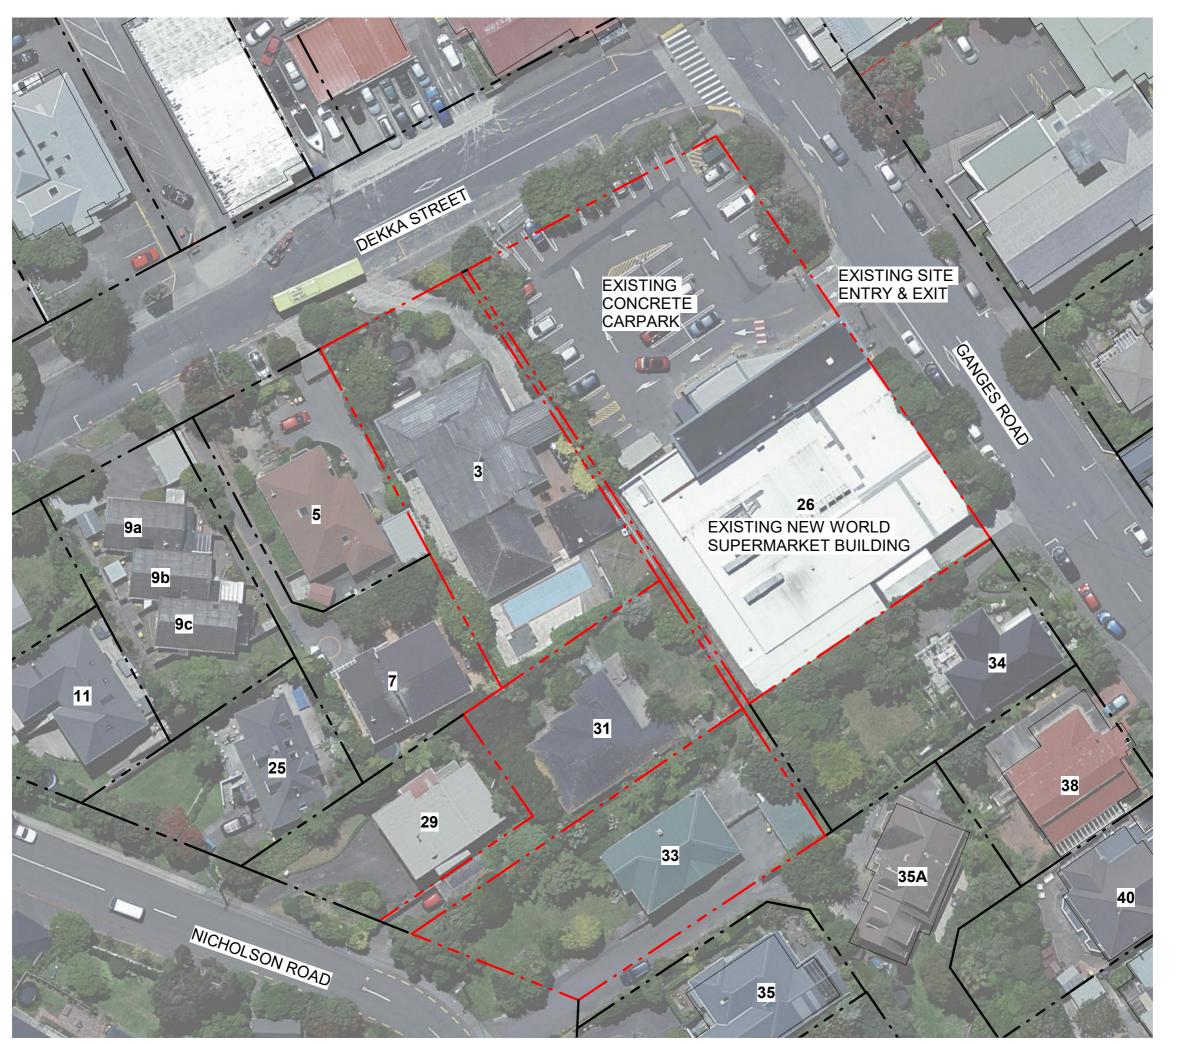

#### **EXISTING SITE**

FOODSTUFFS NORTH ISLAND F537 NEW WORLD KHANDALLAH 26 GANGES ROAD