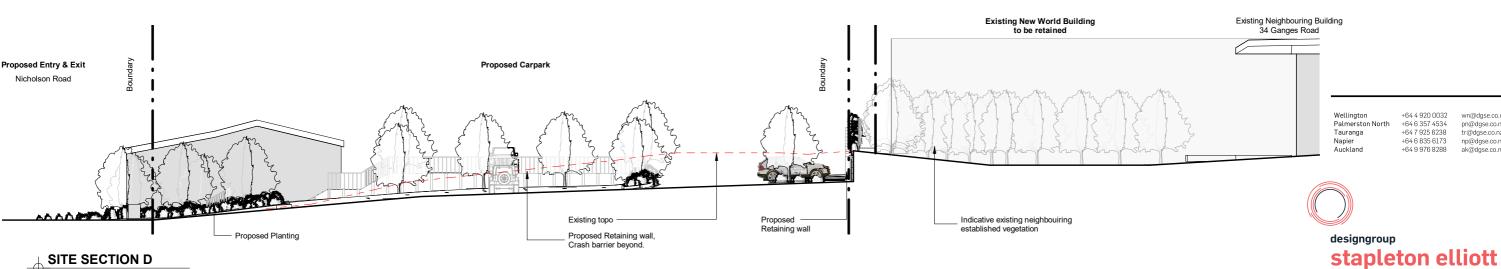

#### SITE SECTIONS

FOODSTUFFS NORTH ISLAND F537 NEW WORLD KHANDALLAH 26 GANGES ROAD

PROJECT No. F537

PLOT DATE. 29/04/2024 12:59:53 PM

Existing Neighbouring Building 35 Nicholson Road Proposed Carpark Existing New World building to be retained (in background) Continue management de la continue d NO.

Proposed Carpark

Accessway to Existing

Proposed Retaining wall

Existing topo

Wellington Palmerston North Tauranga

Indicative existing

neighbouring established vegetation

+64 4 920 0032 +64 6 357 4534 +64 7 925 6238 pn@dgse.co.nz tr@dgse.co.nz +64 6 835 6173