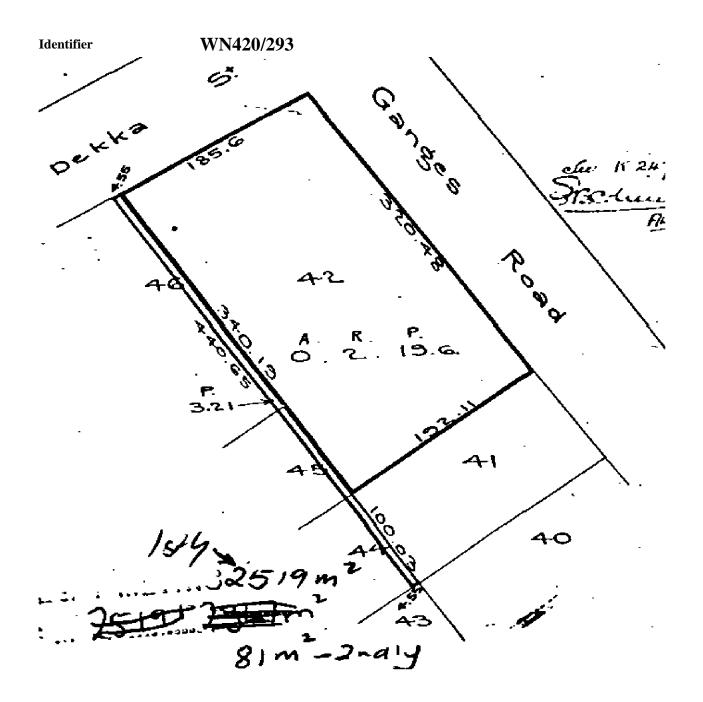

## WN420/293 16 September 1930

| <b>Prior References</b><br>WN254/65       |                                                        |
|-------------------------------------------|--------------------------------------------------------|
| Estate                                    | Fee Simple                                             |
| Area                                      | 2519 square metres more or less                        |
| Legal Description                         | Lot 42 Deposited Plan 1828                             |
| Registered Owners<br>Foodstuffs Propertie | s<br>es (Wellington) Limited<br>Fee Simple - 1/6 share |
| Area                                      | 81 square metres more or less                          |
| Legal Description                         | Part Lot 44-46 Deposited Plan 1828                     |
| <b>Registered Owners</b>                  | S                                                      |
| Foodstuffs Propertie                      | es (Wellington) Limited                                |
| Interests                                 |                                                        |