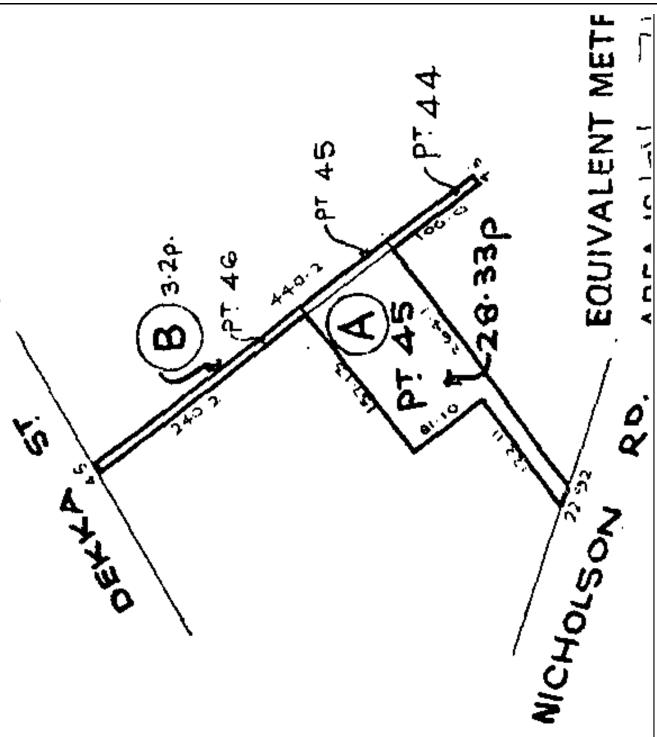

**Prior References** WN215/251

| Estate                   | Fee Simple                                  |
|--------------------------|---------------------------------------------|
| Area                     | 717 square metres more or less              |
| Legal Description        | Part Lot 45 Deposited Plan 1828             |
| <b>Registered Owners</b> |                                             |
| Foodstuffs Properties    | s (Wellington) Limited                      |
|                          |                                             |
| Estate                   | Fee Simple - 1/6 share                      |
| Area                     | 81 square metres more or less               |
| Legal Description        | Part Lot 44 and Part Lot 45 and Part Lot 46 |
|                          | Deposited Plan 1828                         |
| <b>Registered Owners</b> |                                             |
| Foodstuffs Properties    | s (Wellington) Limited                      |