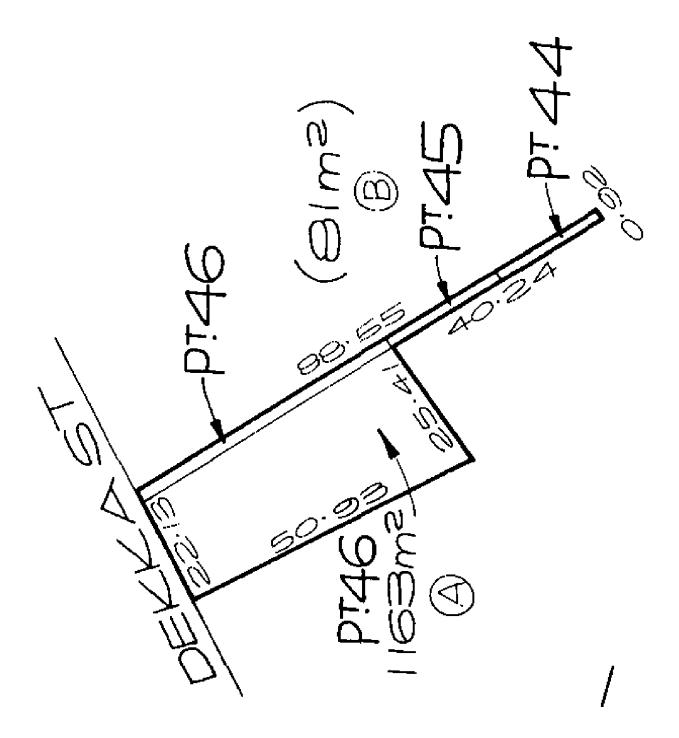

# WN35C/348 22 September 1989

| <b>Prior References</b><br>WN164/234             |                                                       |
|--------------------------------------------------|-------------------------------------------------------|
| Estate                                           | Fee Simple                                            |
| Area                                             | 1163 square metres more or less                       |
| Legal Description                                | Part Lot 46 Deposited Plan 1828                       |
| Registered Owners<br>Foodstuffs Propertie        | s (Wellington) Limited                                |
| Estate                                           | Fee Simple - 1/6 share                                |
| Area                                             | 81 square metres more or less                         |
| Legal Description                                | Part Lot 44-45 and Part Lot 46 Deposited<br>Plan 1828 |
| <b>Registered Owners</b><br>Foodstuffs Propertie | s<br>es (Wellington) Limited                          |