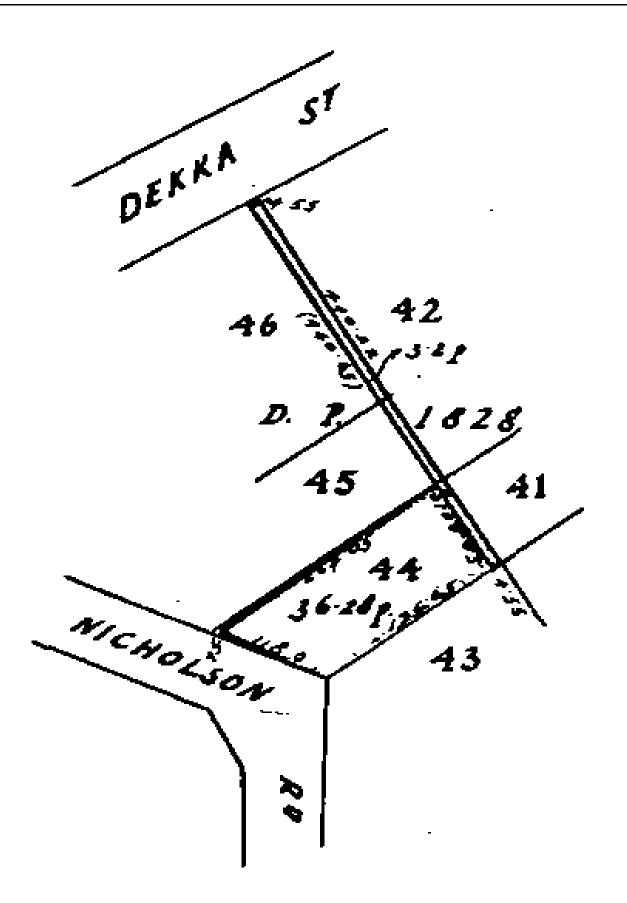

# WN35C/348 22 September 1989

| <b>Prior References</b><br>WN164/234             |                                                       |
|--------------------------------------------------|-------------------------------------------------------|
| Estate                                           | Fee Simple                                            |
| Area                                             | 1163 square metres more or less                       |
| Legal Description                                | Part Lot 46 Deposited Plan 1828                       |
| Registered Owners<br>Foodstuffs Propertie        | s (Wellington) Limited                                |
| Estate                                           | Fee Simple - 1/6 share                                |
| Area                                             | 81 square metres more or less                         |
| Legal Description                                | Part Lot 44-45 and Part Lot 46 Deposited<br>Plan 1828 |
| <b>Registered Owners</b><br>Foodstuffs Propertie | s<br>es (Wellington) Limited                          |

## WN420/293 16 September 1930

| <b>Prior References</b><br>WN254/65       |                                                        |
|-------------------------------------------|--------------------------------------------------------|
| Estate                                    | Fee Simple                                             |
| Area                                      | 2519 square metres more or less                        |
| Legal Description                         | Lot 42 Deposited Plan 1828                             |
| Registered Owners<br>Foodstuffs Propertie | s<br>es (Wellington) Limited<br>Fee Simple - 1/6 share |
| Area                                      | 81 square metres more or less                          |
| Legal Description                         | Part Lot 44-46 Deposited Plan 1828                     |
| <b>Registered Owners</b>                  | S                                                      |
| Foodstuffs Propertie                      | es (Wellington) Limited                                |
| Interests                                 |                                                        |

**Prior References** WN215/251

| Estate                   | Fee Simple                                  |
|--------------------------|---------------------------------------------|
| Area                     | 717 square metres more or less              |
| Legal Description        | Part Lot 45 Deposited Plan 1828             |
| <b>Registered Owners</b> |                                             |
| Foodstuffs Properties    | s (Wellington) Limited                      |
|                          |                                             |
| Estate                   | Fee Simple - 1/6 share                      |
| Area                     | 81 square metres more or less               |
| Legal Description        | Part Lot 44 and Part Lot 45 and Part Lot 46 |
|                          | Deposited Plan 1828                         |
| <b>Registered Owners</b> |                                             |
| Foodstuffs Properties    | s (Wellington) Limited                      |

| Estate                                              | Fee Simple                                                                                    |
|-----------------------------------------------------|-----------------------------------------------------------------------------------------------|
| Area                                                | 918 square metres more or less                                                                |
| Legal Description                                   | Part Lot 44 Deposited Plan 1828                                                               |
| <b>Registered Owners</b>                            |                                                                                               |
|                                                     |                                                                                               |
| Foodstuffs Properties                               | s (Wellington) Limited                                                                        |
|                                                     |                                                                                               |
| Estate                                              | Fee Simple - 1/6 share                                                                        |
| Estate                                              |                                                                                               |
| Foodstuffs Properties Estate Area Legal Description | Fee Simple - 1/6 share                                                                        |
| Estate<br>Area                                      | Fee Simple - 1/6 share<br>81 square metres more or less<br>Part Lot 44-46 Deposited Plan 1828 |