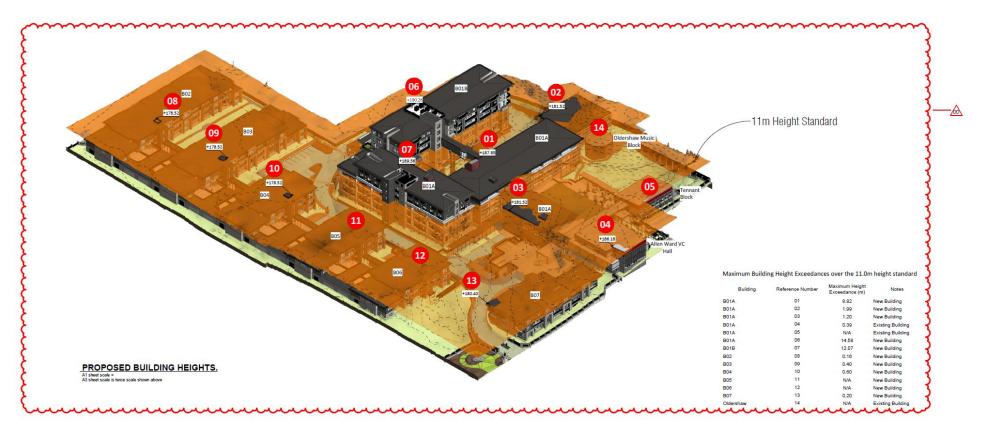

AMENDMENTS:

AUGUST PRE RC HEARING UPDATES (REFER TO DRAWING LIST SHEET FOR DETAILS)

B SEPT 2022 PRE RC HEARING UPDATES (REFER TO DRAWING LIST SHEET FOR DETAILS)

LOCATION: DONALD STREET, KARORI, WELLINGTON

DRAWING TITLE:

PROPOSED BUILDING HEIGHTS

S01 AMENDMENT: BLOCK NO.: 042 STAGE NO.: RCT PROJECT NO .: 042 - RCT \_ S01 \_ ..A0-402 \_ B PDF NAME: 1:100 DRAWING NO.: SCALE: DRAWING STATUS:

**RCA101** 

..A0-402

92 RUSSLEY ROAD, CHRISTCHURCH, NEW ZEALAND PH: 64 - 3 - 366 4069

**RYMAN** 

HEALTHCARE LTD

COMPREHENSIVE CARE RETIREMENT VILLAGE -DONALD STREET, KARORI, WELLINGTON

AMENDMENTS:

18 JUNE RC UPDATES (POST LODGEMENT SET) 2021

B AUGUST PRE RC HEARING UPDATES (REFER TO 2022 DRAWING LIST SHEET FOR DETAILS)

DONALD STREET, KARORI, WELLINGTON

DRAWING TITLE:

PROPOSED BUILDING HEIGHTS PLAN

| BLOCK NO.:<br>PROJECT NO.: |              | S01 | AMENDMENT: |    |      |   | В      |     |  |
|----------------------------|--------------|-----|------------|----|------|---|--------|-----|--|
|                            |              | 042 | STAGE      | NO | RCT  |   |        |     |  |
| PDF NAME                   | E            | 042 | - RCT      | -  | S01  | - | .A0-42 | _ B |  |
| SCALE:                     | As indicated |     |            | NG | NO.: |   |        |     |  |

DRAWING STATUS: RCA11

..A0-42