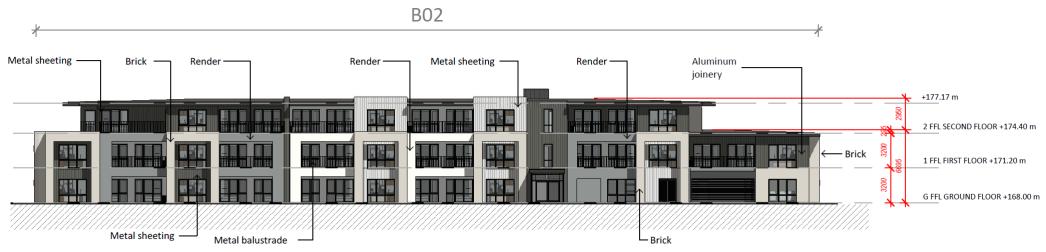

## 1 EAST ELEVATION (DONALD STREET)

4 WEST ELEVATION (AS VIEWED FROM CAMPBELL ST)

P: 03 357 1182 C: 021 648 220 info@sullivan@wall.co.nz

92 RUSSLEY ROAD, CHRISTCHURCH, NEW ZEALAND

HEALTHCARE LTD

**COMPREHENSIVE CARE RETIREMENT VILLAGE -**DONALD STREET, KARORI, WELLINGTON

DRAWING TITLE:

PROPOSED BUILDING HEIGHTS

S01 AMENDMENT: BLOCK NO.: 042 STAGE NO.: RCT PROJECT NO .: 042 - RCT \_ S01 \_ ..A0-402 \_ B PDF NAME: 1:100 DRAWING NO.: SCALE: DRAWING STATUS:

**RCA101** 

..A0-402