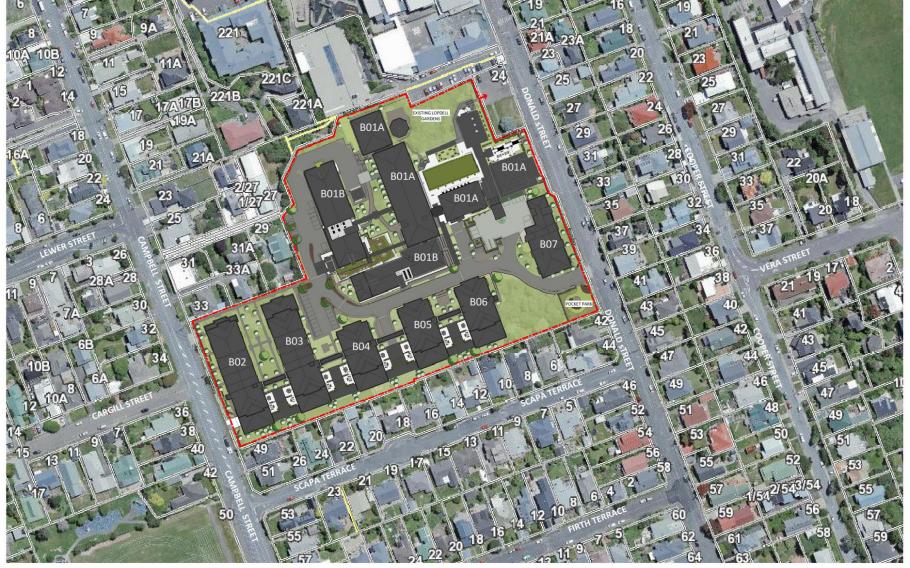

# Proposed Village layout and design

1 PROPOSED SITE PLAN WITH AERIAL
A1 sheet scale = 1:750

COMPREHENSIVE CARE RETIREMENT VILLAGE -DONALD STREET, KARORI, WELLINGTON

AMENDMENTS:

LOCATION: DONALD STREET, KARORI, WELLINGTON DRAWING TITLE:

PROPOSED SITE PLAN

S01 AMENDMENT: BLOCK NO .: 042 STAGE NO.: PROJECT NO .: 042 - RCT \_ S01 \_ A0-SK20 \_ PDF NAME: SCALE: 1:750 DRAWING NO.: DRAWING STATUS: A0-SK20

### SITE INFORMATION

SITE AREA: 3.056ha (30,563m²)

26 DONALD STREET, KARORI, SITE ADDRESS:

WELLINGTON & 37 CAMPBELL ST, KARORI

LEGAL DESCRIPTION: SECTION 1 SURVEY OFFICE PLAN 28414 SECTION 2 SURVEY OFFICE PLAN 515832

### **BUILDING REFERENCES:**

B01A & B01B VC or MAIN VILLAGE CENTRE ALS = ASSISTED LIVING SUITES

CARE ROOMS

IA - INDEPENDENT APARTMENTS

### SITE NOTES:

THIS SITE PLAN IS TO BE READ IN CONJUNCTION WITH THE CIVIL ENGINEERS PLANS & DETAILS

TREES & OTHER LANDSCAPING FEATURES ARE INDICATIVE ONLY, REFER TO THE LANDSCAPE PLANS & SCHEDULES

LEGAL BOUNDARIES

FIRE EXIT

- OVERALL VILLAGE WASTE MANAGEMENT STRATEGY TO BE DEVELOPED IN LATER STAGES BUT GENERALLY OPERATES AS FOLLOWS:
- VILLAGE CENTRE ALL WASTE TO BE TRANSPORTED TO THE WASTE STORE BY STAFF
- APARTMENTS RESIDENTS DISPOSE OF WASTE IN BINS LOCATED IN DEDICATED BIN ROOMS WITHIN UNDERCROFT PARKING AREA. STAFF TO TRANSFER BINS TO WASTE STORE OR TO REFUSE COLLECTION
- ALS & CARE STAFF TO TRANSFER WASTE TO WASTE