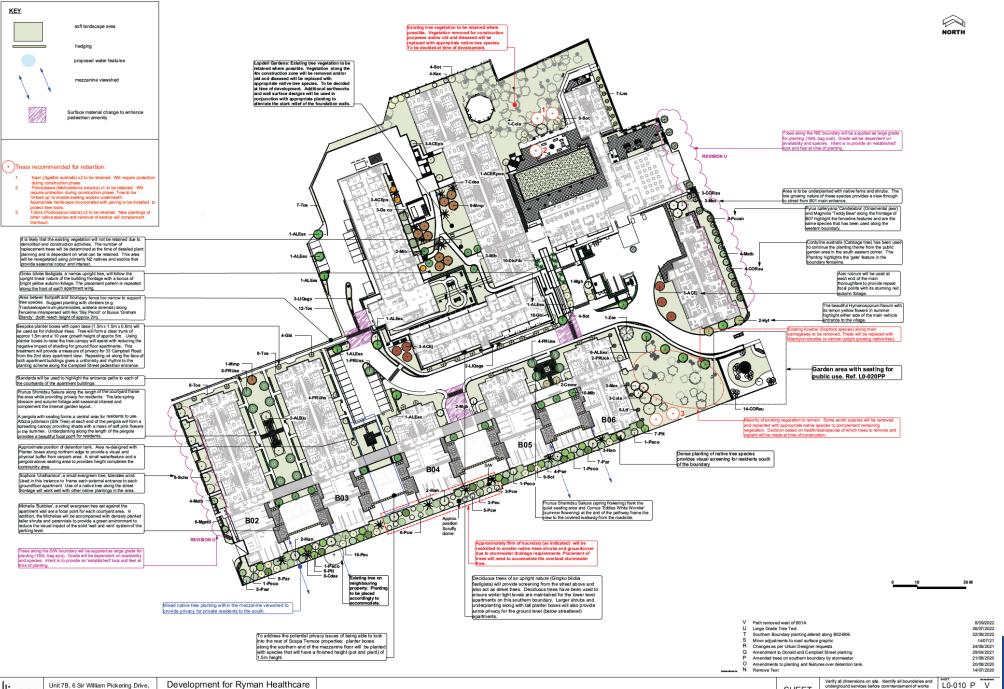

### **BUILDING REFERENCES:**

B01A & B01B VC or MAIN VILLAGE CENTRE ALS = ASSISTED LIVING SUITES

CARE ROOMS

IA - INDEPENDENT APARTMENTS

### SITE NOTES:

THIS SITE PLAN IS TO BE READ IN CONJUNCTION WITH THE CIVIL ENGINEERS PLANS & DETAILS

TREES & OTHER LANDSCAPING FEATURES ARE INDICATIVE ONLY, REFER TO THE LANDSCAPE PLANS & SCHEDULES

LEGAL BOUNDARIES

FIRE EXIT

- OVERALL VILLAGE WASTE MANAGEMENT STRATEGY TO BE DEVELOPED IN LATER STAGES BUT GENERALLY OPERATES AS FOLLOWS:
- VILLAGE CENTRE ALL WASTE TO BE TRANSPORTED TO THE WASTE STORE BY STAFF
- APARTMENTS RESIDENTS DISPOSE OF WASTE IN BINS LOCATED IN DEDICATED BIN ROOMS WITHIN UNDERCROFT PARKING AREA. STAFF TO TRANSFER BINS TO WASTE STORE OR TO REFUSE COLLECTION
- ALS & CARE STAFF TO TRANSFER WASTE TO WASTE

### **BUILDING REFERENCES:**

B01A & B01B VC or MAIN VILLAGE CENTRE ALS = ASSISTED LIVING SUITES

CARE ROOMS

B02-B07 IA - INDEPENDENT APARTMENTS

### SITE NOTES:

THIS SITE PLAN IS TO BE READ IN CONJUNCTION WITH THE CIVIL ENGINEERS PLANS & DETAILS

TREES & OTHER LANDSCAPING FEATURES ARE INDICATIVE ONLY, REFER TO THE LANDSCAPE PLANS & SCHEDULES

-----

LEGAL BOUNDARIES

FIRE EXIT

- OVERALL VILLAGE WASTE MANAGEMENT STRATEGY TO BE DEVELOPED IN LATER STAGES BUT GENERALLY OPERATES AS FOLLOWS:
- VILLAGE CENTRE ALL WASTE TO BE TRANSPORTED TO THE WASTE STORE BY STAFF
- APARTMENTS RESIDENTS DISPOSE OF WASTE IN BINS LOCATED IN DEDICATED BIN ROOMS WITHIN UNDERCROFT PARKING AREA. STAFF TO TRANSFER BINS TO WASTE STORE OR TO REFUSE COLLECTION TOWER.
- ALS & CARE STAFF TO TRANSFER WASTE TO WASTE
  STORE