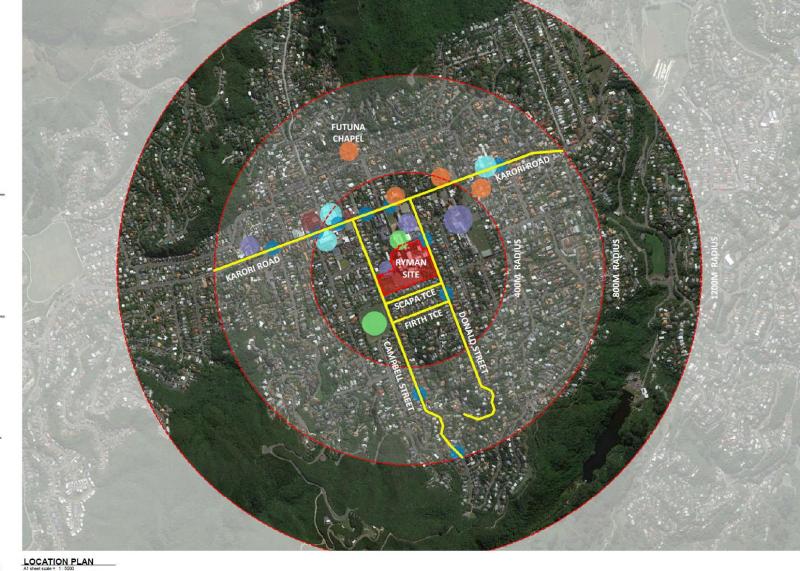

### **PLACES OF INTEREST**

RYMAN SITE

SIGNIFICANT ROADS

**BUS STOPS** 

EDUCATION/SCHOOLS

CHURCH/PLACE OF WORSHIP

SHOPPING/RETAIL

PARK/RECREATION AREA/COMMUNITY POOL

DINING/FOOD

A1 sheet scale = 1:5000
A3 sheet scale is twice scale shown above

COMPREHENSIVE CARE RETIREMENT VILLAGE -DONALD STREET, KARORI, WELLINGTON

A 18 JUNE RC UPDATES (POST LODGEMENT SET) 2021

DONALD STREET, KARORI, WELLINGTON

DRAWING TITLE: LOCATION PLAN

| PROJECT NO.:  PDF NAME: |       | S01     | AMENDMENT:   |    |       | Α     |     |  |  |
|-------------------------|-------|---------|--------------|----|-------|-------|-----|--|--|
|                         |       | 042     | STAGE        | NC | F     | RCT   |     |  |  |
|                         |       | 042     | - RCT        | _  | S01 _ | A0-02 | _ A |  |  |
| SCALE:                  | As in | dicated | DRAWING NO.: |    |       |       |     |  |  |