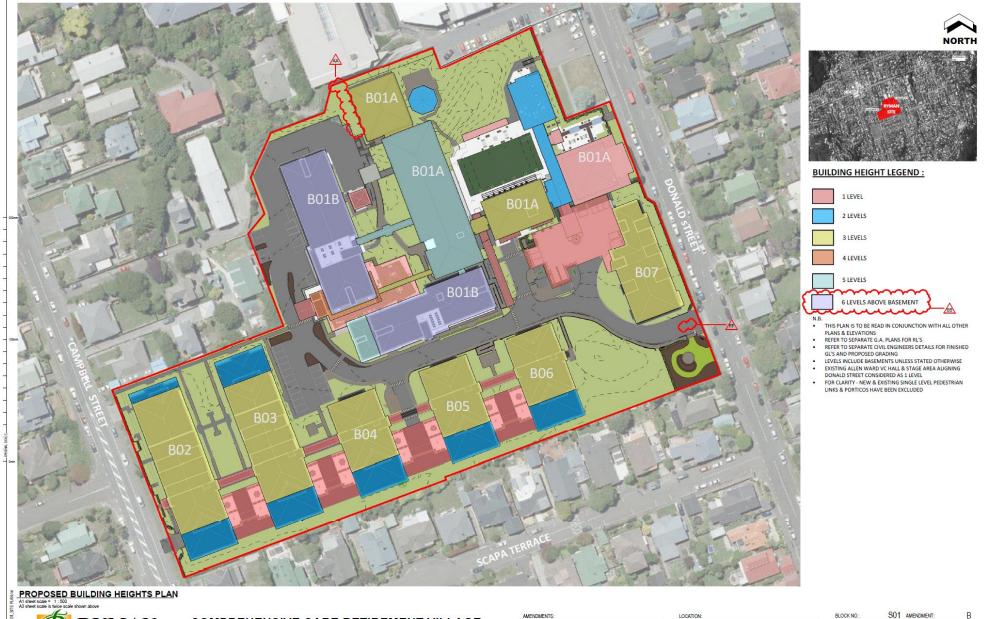

AMENDMENTS:

AUGUST PRE RC HEARING UPDATES (REFER TO DRAWING LIST SHEET FOR DETAILS)

B SEPT 2022 PRE RC HEARING UPDATES (REFER TO DRAWING LIST SHEET FOR DETAILS)

LOCATION: DONALD STREET, KARORI, WELLINGTON

DRAWING TITLE:

PROPOSED BUILDING HEIGHTS

S01 AMENDMENT: BLOCK NO.: 042 STAGE NO.: RCT PROJECT NO .: 042 - RCT \_ S01 \_ ..A0-402 \_ B PDF NAME: 1:100 DRAWING NO.: SCALE: DRAWING STATUS:

**RCA101** 

..A0-402

92 RUSSLEY ROAD, CHRISTCHURCH, NEW ZEALAND PH: 64 - 3 - 366 4069

**RYMAN** 

HEALTHCARE LTD

COMPREHENSIVE CARE RETIREMENT VILLAGE -DONALD STREET, KARORI, WELLINGTON

AMENDMENTS:

18 JUNE RC UPDATES (POST LODGEMENT SET) 2021

B AUGUST PRE RC HEARING UPDATES (REFER TO 2022 DRAWING LIST SHEET FOR DETAILS)

DONALD STREET, KARORI, WELLINGTON

DRAWING TITLE:

PROPOSED BUILDING HEIGHTS PLAN

| BLOCK NO.:<br>PROJECT NO.: |              | S01 | AMENDMENT: |    |      |   | В      |     |  |
|----------------------------|--------------|-----|------------|----|------|---|--------|-----|--|
|                            |              | 042 | STAGE      | NO | RCT  |   |        |     |  |
| PDF NAME                   | E            | 042 | - RCT      | -  | S01  | - | .A0-42 | _ B |  |
| SCALE:                     | As indicated |     |            | NG | NO.: |   |        |     |  |

DRAWING STATUS: RCA11

..A0-42