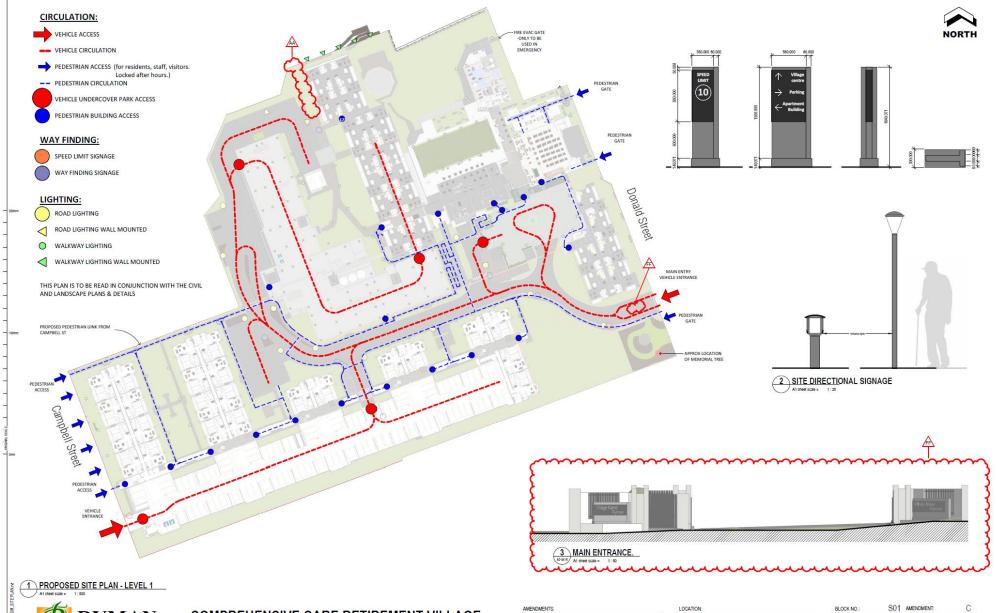

# Proposed Village layout and design

1 PROPOSED SITE PLAN WITH AERIAL
A1 sheet scale = 1:750

COMPREHENSIVE CARE RETIREMENT VILLAGE -DONALD STREET, KARORI, WELLINGTON

AMENDMENTS:

LOCATION: DONALD STREET, KARORI, WELLINGTON DRAWING TITLE:

PROPOSED SITE PLAN

S01 AMENDMENT: BLOCK NO .: 042 STAGE NO.: PROJECT NO .: 042 - RCT \_ S01 \_ A0-SK20 \_ PDF NAME: SCALE: 1:750 DRAWING NO.: DRAWING STATUS: A0-SK20

### SITE INFORMATION

SITE AREA: 3.056ha (30,563m²)

26 DONALD STREET, KARORI, SITE ADDRESS:

WELLINGTON & 37 CAMPBELL ST, KARORI

LEGAL DESCRIPTION: SECTION 1 SURVEY OFFICE PLAN 28414 SECTION 2 SURVEY OFFICE PLAN 515832

### **BUILDING REFERENCES:**

B01A & B01B VC or MAIN VILLAGE CENTRE ALS = ASSISTED LIVING SUITES

CARE ROOMS

IA - INDEPENDENT APARTMENTS

### SITE NOTES:

THIS SITE PLAN IS TO BE READ IN CONJUNCTION WITH THE CIVIL ENGINEERS PLANS & DETAILS

TREES & OTHER LANDSCAPING FEATURES ARE INDICATIVE ONLY, REFER TO THE LANDSCAPE PLANS & SCHEDULES

LEGAL BOUNDARIES

FIRE EXIT

- OVERALL VILLAGE WASTE MANAGEMENT STRATEGY TO BE DEVELOPED IN LATER STAGES BUT GENERALLY OPERATES AS FOLLOWS:
- VILLAGE CENTRE ALL WASTE TO BE TRANSPORTED TO THE WASTE STORE BY STAFF
- APARTMENTS RESIDENTS DISPOSE OF WASTE IN BINS LOCATED IN DEDICATED BIN ROOMS WITHIN UNDERCROFT PARKING AREA. STAFF TO TRANSFER BINS TO WASTE STORE OR TO REFUSE COLLECTION
- ALS & CARE STAFF TO TRANSFER WASTE TO WASTE