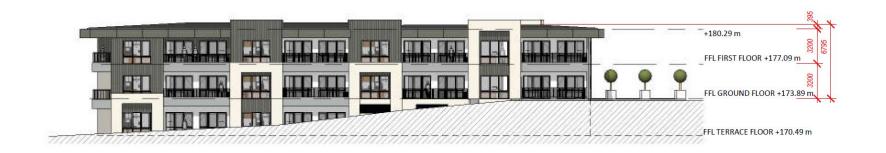

## 1 EAST ELEVATION (DONALD STREET)

4 WEST ELEVATION (AS VIEWED FROM CAMPBELL ST)

P: 03 357 1182 C: 021 648 220 info@sullivan@wall.co.nz

92 RUSSLEY ROAD, CHRISTCHURCH, NEW ZEALAND

HEALTHCARE LTD

**COMPREHENSIVE CARE RETIREMENT VILLAGE -**DONALD STREET, KARORI, WELLINGTON

DRAWING TITLE:

PROPOSED BUILDING HEIGHTS

S01 AMENDMENT: BLOCK NO.: 042 STAGE NO.: RCT PROJECT NO .: 042 - RCT \_ S01 \_ ..A0-402 \_ B PDF NAME: 1:100 DRAWING NO.: SCALE: DRAWING STATUS:

**RCA101** 

..A0-402